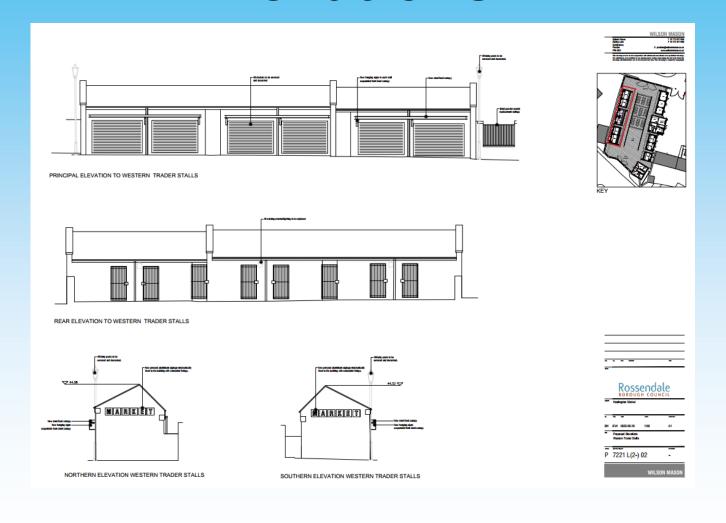

#### Item B2 2023/0453 – Haslingden Market, Blackburn Road, Haslingden, Rossendale, BB4 5QG

Full: Demolition of existing green metal stalls and canopy, removal of fabric awnings and addition of new steel fixed canopies.

Replacement gates and railings to northern and southern elevations. Replacement of paving and reworking of levels. Construction of new steel structure to provide sheltered seating.

### Drawing – Proposed Elevations