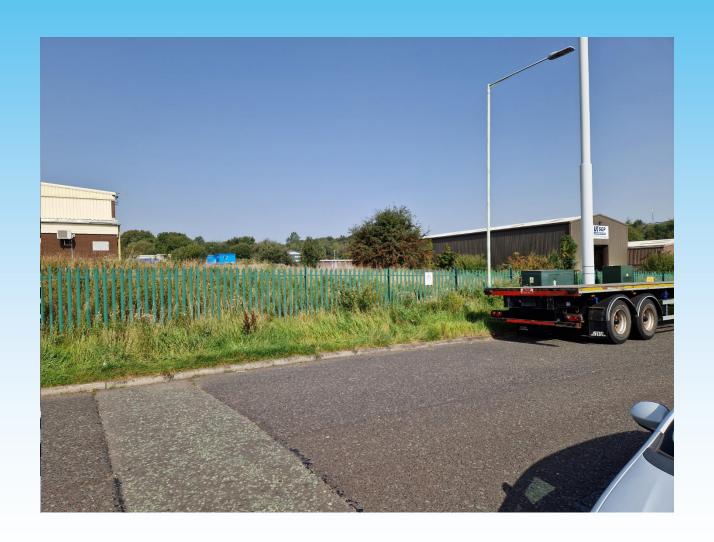

# Welcome to Rossendale Borough Council's Development Control Committee 5th December 2023

#### Item B1 2023/0108 – Land On The North East Side Of York Avenue, Haslingden, Rossendale

Full: Erection of new building to provide 11 no. Industrial starter units and new access

#### **Location Plan**



#### **Proposed Plan View**



### Photograph



#### Item B2 2023/0453 – Haslingden Market, Blackburn Road, Haslingden, Rossendale, BB4 5QG

Full: Demolition of existing green metal stalls and canopy, removal of fabric awnings and addition of new steel fixed canopies.

Replacement gates and railings to northern and southern elevations. Replacement of paving and reworking of levels. Construction of new steel structure to provide sheltered seating.

#### **Drawing – Proposed Plan**



### Drawing – Proposed Elevations



### Drawing – Proposed Elevations



#### Drawing - Proposed **Elevations**



PRINCIPAL ELEVATION TO WC BLOCK



NORTHERN ELEVATION TO WC BLOCK





REAR ELEVATION TO WC BLOCK





NORTHERN ENTRANCE GATE ELEVATION



|                                            | -      |
|--------------------------------------------|-