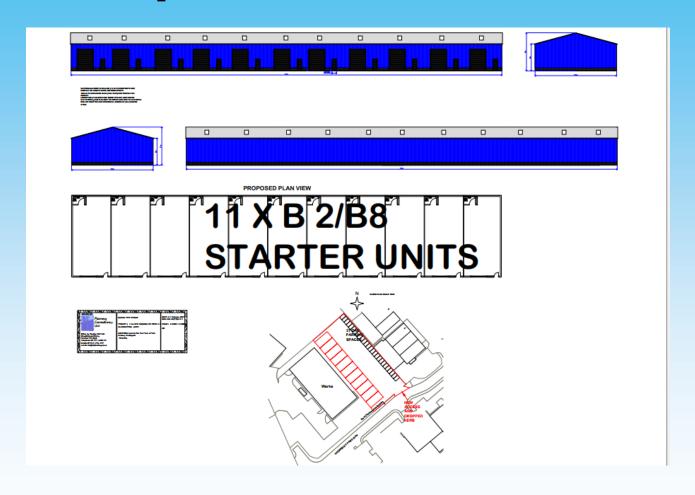

#### Item B1 2023/0108 – Land On The North East Side Of York Avenue, Haslingden, Rossendale

Full: Erection of new building to provide 11 no. Industrial starter units and new access

#### **Proposed Plan View**