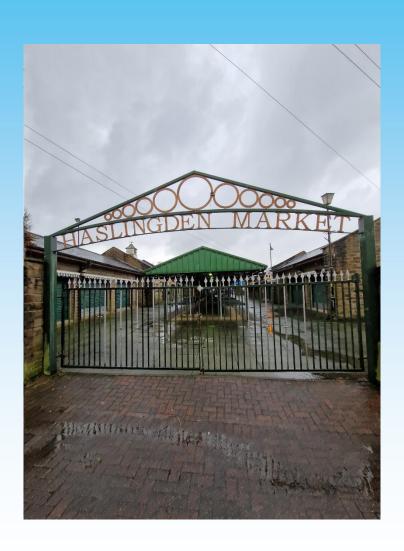

ON TO WC BLOCK



NORTHERN ELEVATION TO WC BLOCK





REAR ELEVATION TO WC BLOCK





NORTHERN ENTRANCE GATE ELEVATION



|                                            | -      |
|--------------------------------------------|--------|
| -                                          |        |
| Rossendale                                 |        |
| Fasington Market                           |        |
|                                            |        |
| DH EW 2023-09-29 1:50                      | Al     |
|                                            |        |
| Proposed Elevations<br>We Block + Entrance |        |
| We Black + Entrance                        | S. SEA |
| We Block + Entrance                        | -      |

### Drawing – Proposed Elevations











### Photograph



### Photograph