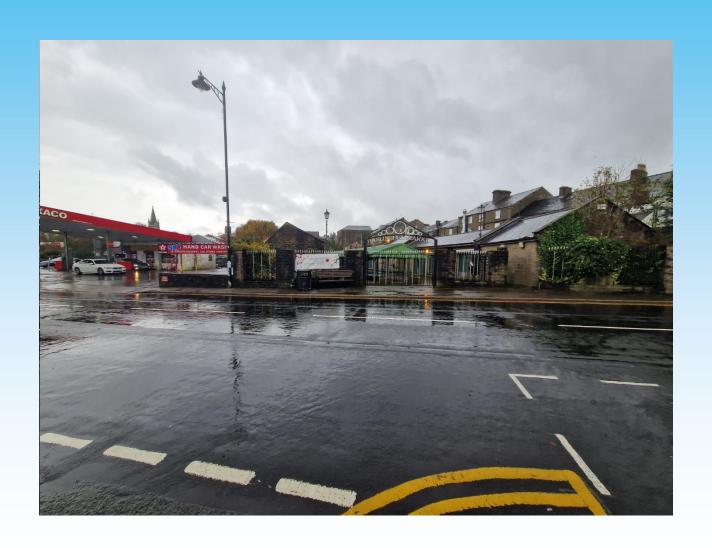

NORTHERN ELEVATION TO WC BLOCK





REAR ELEVATION TO WC BLOCK





NORTHERN ENTRANCE GATE ELEVATION



|                                            | -      |
|--------------------------------------------|--------|
| -                                          |        |
| Rossendale                                 |        |
| Fasington Market                           |        |
|                                            |        |
| DH EW 2023-09-29 1:50                      | Al     |
|                                            |        |
| Proposed Elevations<br>We Block + Entrance |        |
| We Black + Entrance                        | S. SEA |
| We Block + Entrance                        | -      |

### Drawing – Proposed Elevations











### Photograph



### Photograph