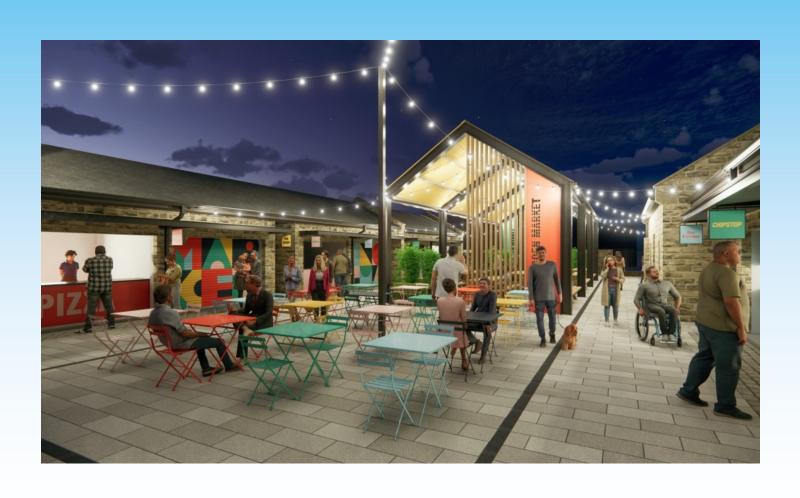

#### Item B2 2023/0453 – Haslingden Market, Blackburn Road, Haslingden, Rossendale, BB4 5QG

Full: Demolition of existing green metal stalls and canopy, removal of fabric awnings and addition of new steel fixed canopies.

Replacement gates and railings to northern and southern elevations. Replacement of paving and reworking of levels. Construction of new steel structure to provide sheltered seating.