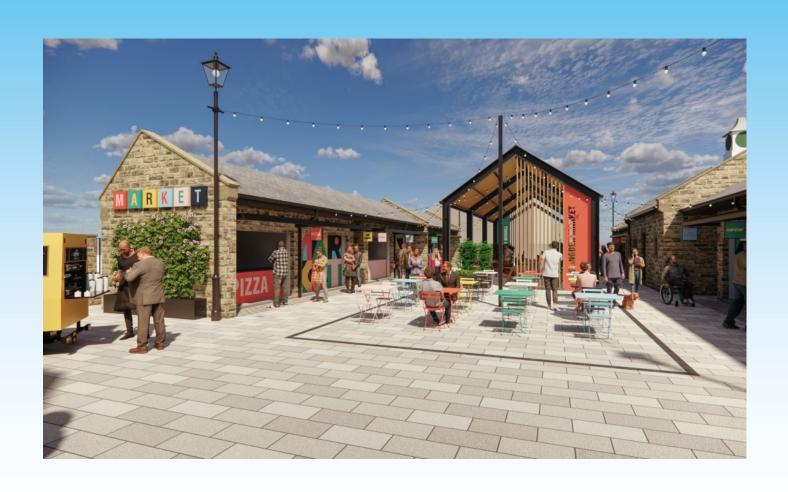

#### Item B2 2023/0453 – Haslingden Market, Blackburn Road, Haslingden, Rossendale, BB4 5QG

Full: Demolition of existing green metal stalls and canopy, removal of fabric awnings and addition of new steel fixed canopies.

Replacement gates and railings to northern and southern elevations. Replacement of paving and reworking of levels. Construction of new steel structure to provide sheltered seating.