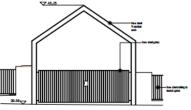

#### Drawing - Proposed **Elevations**

PRINCIPAL ELEVATION TO WC BLOCK

NORTHERN ELEVATION TO WC BLOCK

REAR ELEVATION TO WC BLOCK

NORTHERN ENTRANCE GATE ELEVATION

|                                            | -      |
|--------------------------------------------|--------|
| -                                          |        |
| Rossendale                                 |        |
| Fasington Market                           |        |
|                                            |        |
| DH EW 2023-09-29 1:50                      | Al     |
|                                            |        |
| Proposed Elevations<br>We Block + Entrance |        |
| We Black + Entrance                        | S. SEA |
| We Block + Entrance                        | -      |

### Drawing – Proposed Elevations