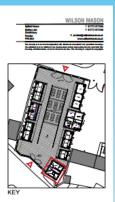

Rossendale

Full: Erection of new building to provide 11 no. Industrial starter units and new access

#### **Location Plan**



#### **Proposed Plan View**



### Photograph



#### Item B2 2023/0453 – Haslingden Market, Blackburn Road, Haslingden, Rossendale, BB4 5QG

Full: Demolition of existing green metal stalls and canopy, removal of fabric awnings and addition of new steel fixed canopies.

Replacement gates and railings to northern and southern elevations. Replacement of paving and reworking of levels. Construction of new steel structure to provide sheltered seating.

#### **Drawing – Proposed Plan**



### Drawing – Proposed Elevations



### Drawing – Proposed Elevations



#### Drawing - Proposed **Elevations**



PRINCIPAL ELEVATION TO WC BLOCK



NORTHERN ELEVATION TO WC BLOCK





REAR ELEVATION TO WC BLOCK





NORTHERN ENTRANCE GATE ELEVATION



|                                            | -      |
|--------------------------------------------|--------|
| -                                          |        |
| Rossendale                                 |        |
| Fasington Market                           |        |
|                                            |        |
| DH EW 2023-09-29 1:50                      | Al     |
|                                            |        |
| Proposed Elevations<br>We Block + Entrance |        |
| We Black + Entrance                        | S. SEA |
| We Block + Entrance                        | -      |

### Drawing – Proposed Elevations











### Photograph



### Photograph