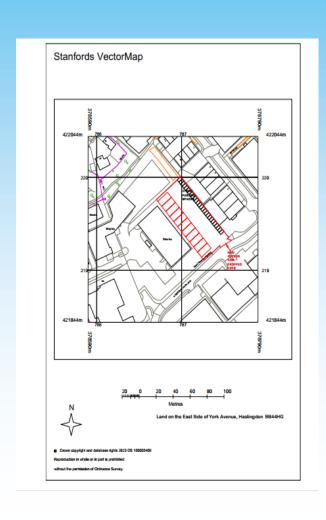

# Welcome to Rossendale Borough Council's Development Control Committee 5th December 2023

#### Item B1 2023/0108 – Land On The North East Side Of York Avenue, Haslingden, Rossendale

Full: Erection of new building to provide 11 no. Industrial starter units and new access

#### **Location Plan**



#### **Proposed Plan View**



### Photograph



#### Item B2 2023/0453 – Haslingden Market, Blackburn Road, Haslingden, Rossendale, BB4 5QG

Full: Demolition of existing green metal stalls and canopy, removal of fabric awnings and addition of new steel fixed canopies.

Replacement gates and railings to northern and southern elevations. Replacement of paving and reworking of levels. Construction of new steel structure to provide sheltered seating.

#### **Drawing – Proposed Plan**



### Drawing – Proposed Elevations



### Drawing – Proposed Elevations



#### Drawing - Proposed **Elevations**



PRINCIPAL ELEVATION TO WC BLOCK



NORTHERN ELEVATION TO WC BLOCK





REAR ELEVATION TO WC BLOCK





NORTHERN ENTRANCE GATE ELEVATION



|                                            | -