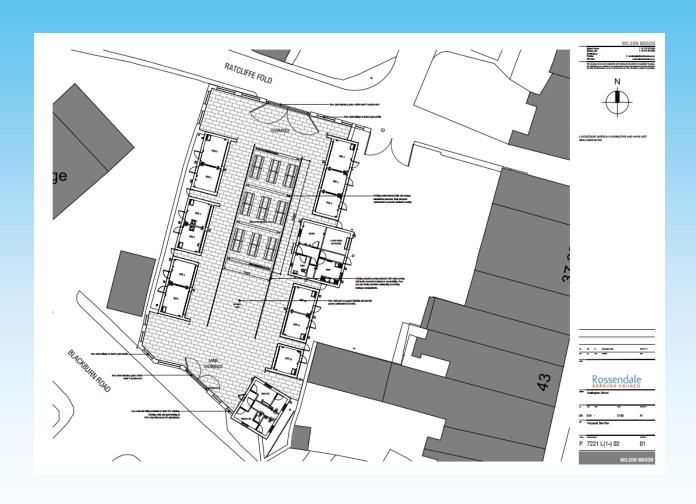

#### Item B2 2023/0453 – Haslingden Market, Blackburn Road, Haslingden, Rossendale, BB4 5QG

Full: Demolition of existing green metal stalls and canopy, removal of fabric awnings and addition of new steel fixed canopies.

Replacement gates and railings to northern and southern elevations. Replacement of paving and reworking of levels. Construction of new steel structure to provide sheltered seating.

#### **Drawing – Proposed Plan**