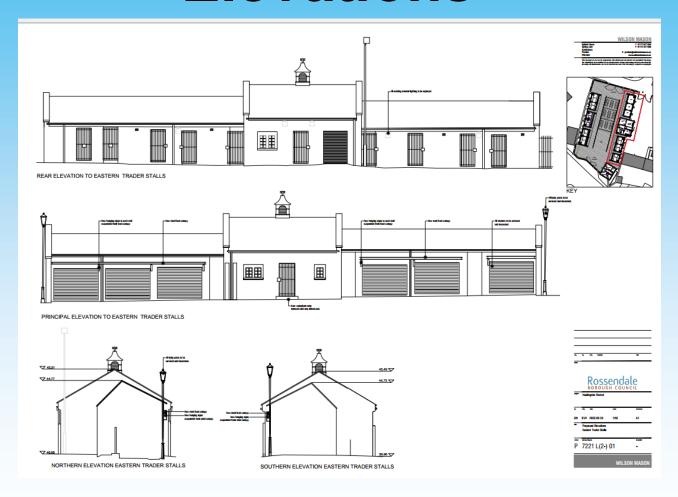

#### Item B2 2023/0453 – Haslingden Market, Blackburn Road, Haslingden, Rossendale, BB4 5QG

Full: Demolition of existing green metal stalls and canopy, removal of fabric awnings and addition of new steel fixed canopies.

Replacement gates and railings to northern and southern elevations. Replacement of paving and reworking of levels. Construction of new steel structure to provide sheltered seating.

### Drawing – Proposed Elevations