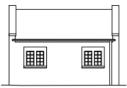

ssendale

Full: Erection of new building to provide 11 no. Industrial starter units and new access

#### **Location Plan**



#### **Proposed Plan View**



### Photograph



#### Item B2 2023/0453 – Haslingden Market, Blackburn Road, Haslingden, Rossendale, BB4 5QG

Full: Demolition of existing green metal stalls and canopy, removal of fabric awnings and addition of new steel fixed canopies.

Replacement gates and railings to northern and southern elevations. Replacement of paving and reworking of levels. Construction of new steel structure to provide sheltered seating.

#### **Drawing – Proposed Plan**



### Drawing – Proposed Elevations



### Drawing – Proposed Elevations



#### Drawing - Proposed **Elevations**



PRINCIPAL ELEVATION TO WC BLOCK



NORTHERN ELEVATION TO WC BLOCK





REAR ELEVATION TO WC BLOCK





NORTHERN ENTRANCE GATE ELEVATION



|                                            | -      |
|--------------------------------------------|--------|
| -                                          |        |
| Rossendale                                 |        |
| Fasington Market                           |        |
|                                            |        |
| DH EW 2023-09-29 1:50                      | Al     |
|                                            |        |
| Proposed Elevations<br>We Block + Entrance |        |
| We Black + Entrance                        | S. SEA |
| We Block + Entrance                        | -      |

### Drawing – Proposed Elevations











### Photograph



### Photograph