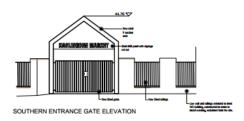

#### Drawing - Proposed **Elevations**

PRINCIPAL ELEVATION TO WC BLOCK

NORTHERN ELEVATION TO WC BLOCK

REAR ELEVATION TO WC BLOCK

NORTHERN ENTRANCE GATE ELEVATION

|                                            | -      |
|--------------------------------------------|--------|
| -                                          |        |
| Rossendale                                 |        |
| Fasington Market                           |        |
|                                            |        |
| DH EW 2023-09-29 1:50                      | Al     |
|                                            |        |
| Proposed Elevations<br>We Block + Entrance |        |
| We Black + Entrance                        | S. SEA |
| We Block + Entrance                        | -      |