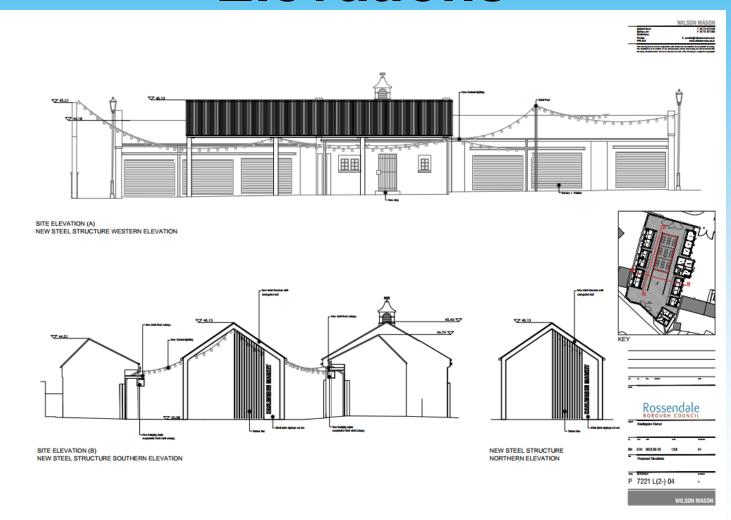

ons**



PRINCIPAL ELEVATION TO WC BLOCK



NORTHERN ELEVATION TO WC BLOCK





REAR ELEVATION TO WC BLOCK





NORTHERN ENTRANCE GATE ELEVATION



|                                            | -      |
|--------------------------------------------|--------|
| -                                          |        |
| Rossendale                                 |        |
| Fasington Market                           |        |
|                                            |        |
| DH EW 2023-09-29 1:50                      | Al     |
|                                            |        |
| Proposed Elevations<br>We Block + Entrance |        |
| We Black + Entrance                        | S. SEA |
| We Block + Entrance                        | -      |

### Drawing – Proposed Elevations











### Photograph



### Photograph