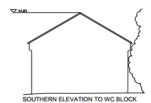

#### Drawing - Proposed **Elevations**

PRINCIPAL ELEVATION TO WC BLOCK

NORTHERN ELEVATION TO WC BLOCK

REAR ELEVATION TO WC BLOCK

NORTHERN ENTRANCE GATE ELEVATION

|                                            | -      |
|--------------------------------------------|--------|
| -                                          |        |
| Rossendale                                 |        |
| Fasington Market                           |        |
|                                            |        |
| DH EW 2023-09-29 1:50                      | Al     |
|                                            |        |
| Proposed Elevations<br>We Block + Entrance |        |
| We Black + Entrance                        | S. SEA |
| We Block + Entrance                        | -      |