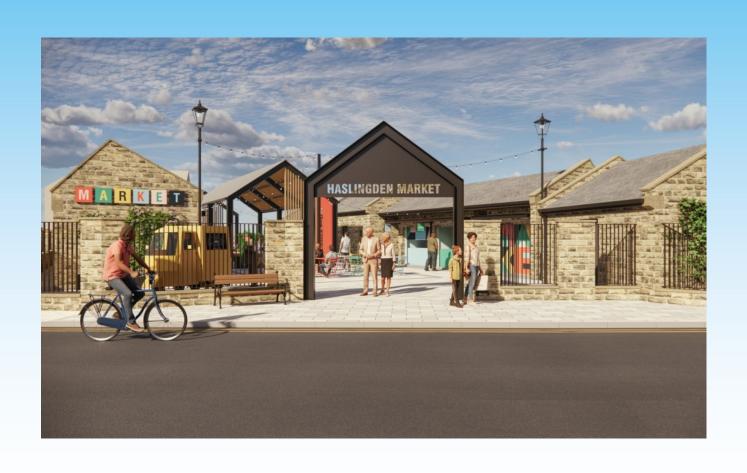

#### Item B2 2023/0453 – Haslingden Market, Blackburn Road, Haslingden, Rossendale, BB4 5QG

Full: Demolition of existing green metal stalls and canopy, removal of fabric awnings and addition of new steel fixed canopies.

Replacement gates and railings to northern and southern elevations. Replacement of paving and reworking of levels. Construction of new steel structure to provide sheltered seating.