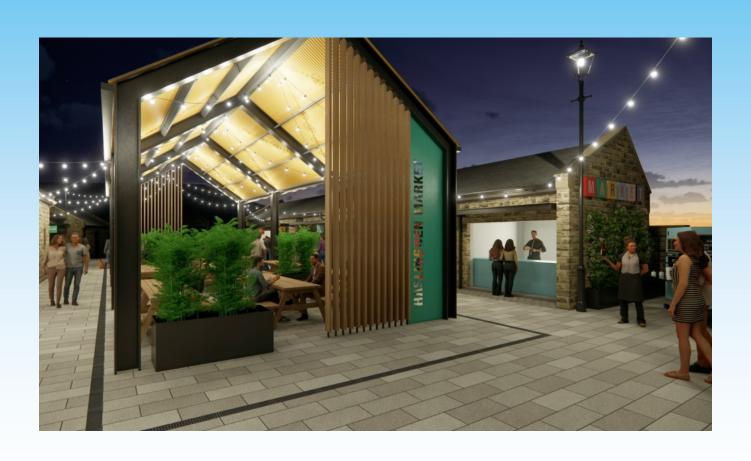

#### Item B2 2023/0453 – Haslingden Market, Blackburn Road, Haslingden, Rossendale, BB4 5QG

Full: Demolition of existing green metal stalls and canopy, removal of fabric awnings and addition of new steel fixed canopies.

Replacement gates and railings to northern and southern elevations. Replacement of paving and reworking of levels. Construction of new steel structure to provide sheltered seating.