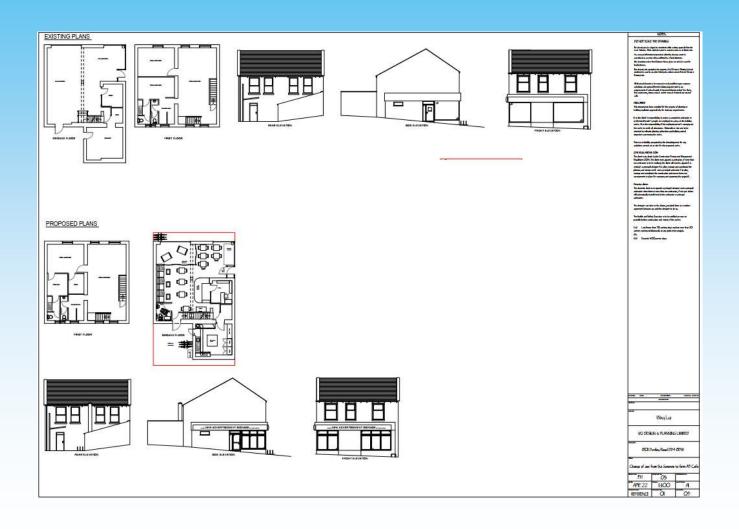

# Item B4 2022/0608 – 801 Burnley Road, Crawshawbooth, Rossendale, Lancashire, BB4 8BW

Change of use from Motorcycle showroom and retail at first floor to ground floor cafe and retail to upper floor

#### **Existing and Proposed Plan**