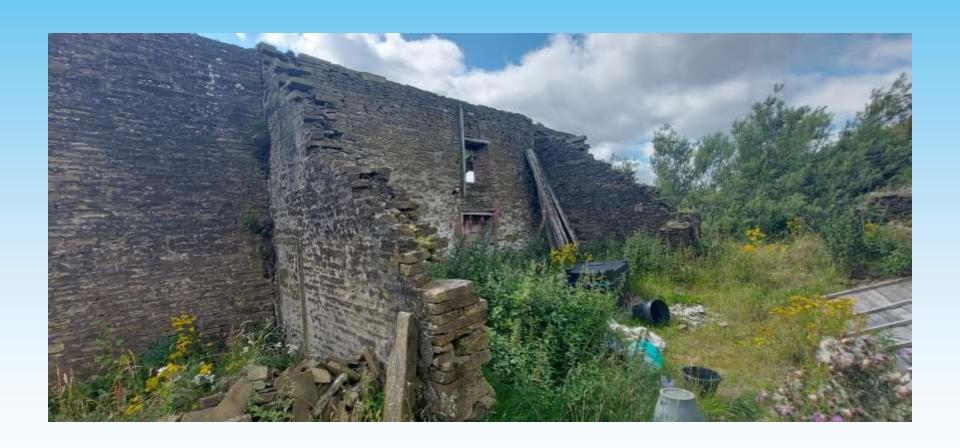

# Item B5 2022/0632 – Yew Tree Farm, Heald Lane, Weir, Bacup, Lancashire, OL13 8QZ

Full: Change of use of land to form residential garden. Partial demolition, reconstruction and extension of existing derelict building to create single storey garden room and walled garden.