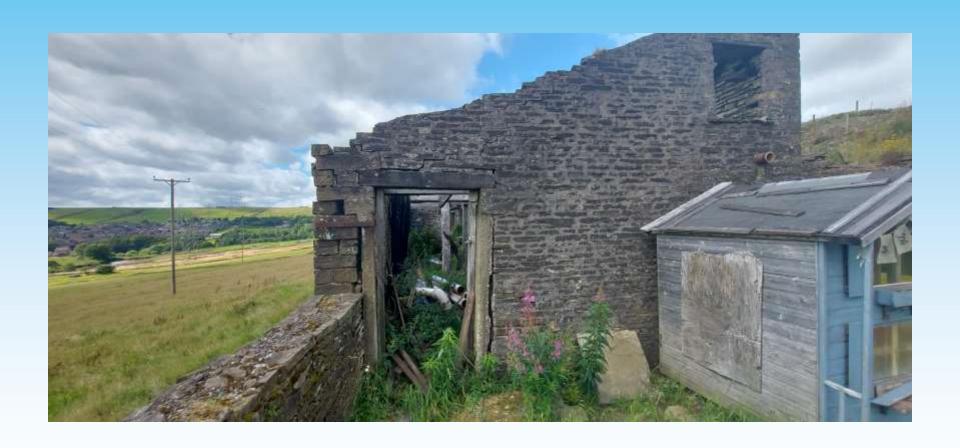

# Item B5 2022/0632 – Yew Tree Farm, Heald Lane, Weir, Bacup, Lancashire, OL13 8QZ

Full: Change of use of land to form residential garden. Partial demolition, reconstruction and extension of existing derelict building to create single storey garden room and walled garden.