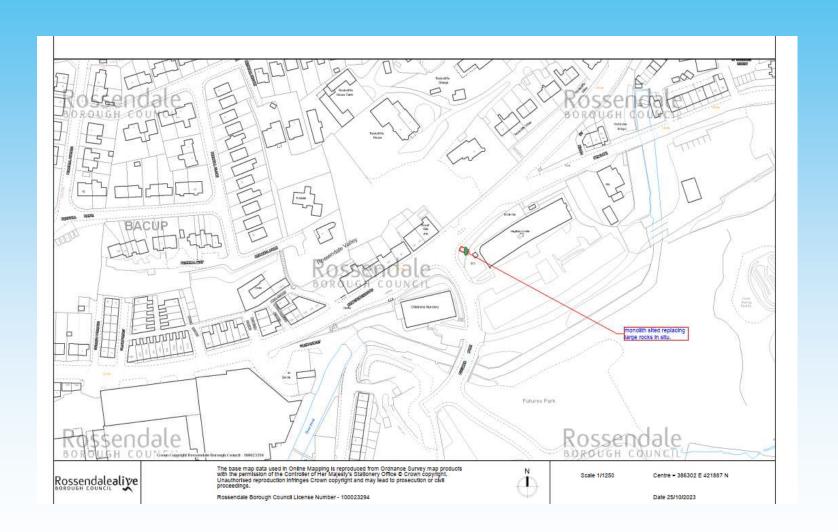

#### Welcome to Rossendale Borough Council's Development Control Committee 16<sup>th</sup> January 2024

# Item B1 2022/0603 – Hawthorn House, Goodshaw Lane, Crawshawbooth, Rossendale

Erection of one Detached dwelling following Permission in Principle (allowed on appeal)-Stage 2 technical details.

#### **Location Plan**



#### Plans and elevations



#### **Proposed Site Plan Amended**











# Item B2 2023/0508 – The Business Centre, Futures Park, Bacup, Lancashire, OL13 0BB

Advertisment Consent: Monolith to advertise the companies that are based around Futures Park Village

#### **Location Plan**



#### **Futures Park Monolith**









# Item B3 2021/0500 – Land South Of Blackwood Road, Stacksteads, Bacup, Lancashire

Proposed amendment to S.106 Agreement, to enable the delivery of 100% affordable housing on the site, relating to planning permission 2021/0500

# Item B4 2022/0608 – 801 Burnley Road, Crawshawbooth, Rossendale, Lancashire, BB4 8BW

Change of use from Motorcycle showroom and retail at first floor to ground floor cafe and retail to upper floor

#### **Location Plan**



#### **Existing and Proposed Plan**















# Item B5 2022/0632 – Yew Tree Farm, Heald Lane, Weir, Bacup, Lancashire, OL13 8QZ

Full: Change of use of land to form residential garden. Partial demolition, reconstruction and extension of existing derelict building to create single storey garden r