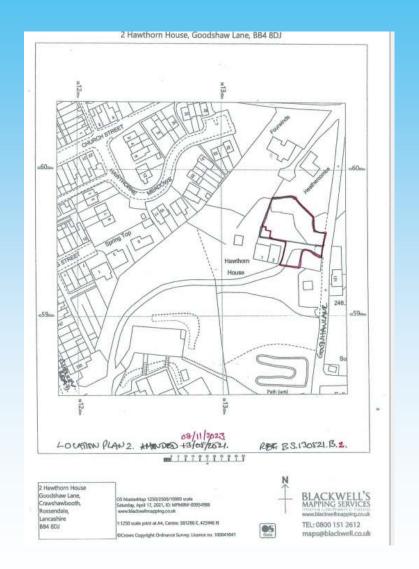

# Item B1 2022/0603 – Hawthorn House, Goodshaw Lane, Crawshawbooth, Rossendale

Erection of one Detached dwelling following Permission in Principle (allowed on appeal)-Stage 2 technical details.

#### **Location Plan**