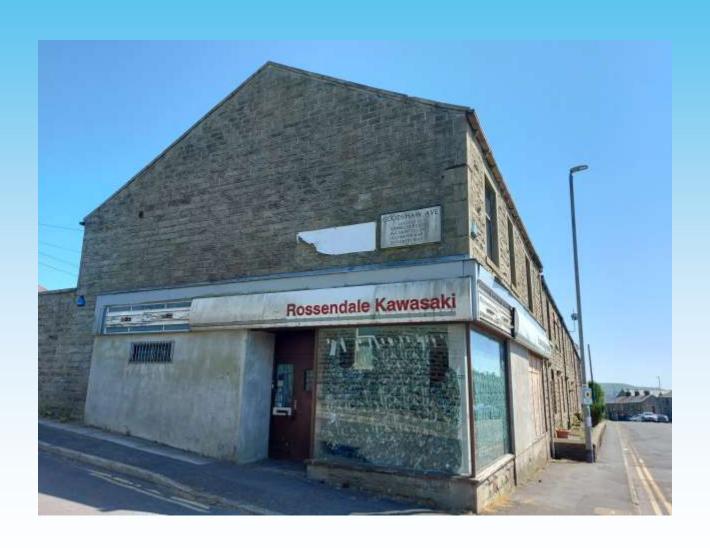

# Item B4 2022/0608 – 801 Burnley Road, Crawshawbooth, Rossendale, Lancashire, BB4 8BW

Change of use from Motorcycle showroom and retail at first floor to ground floor cafe and retail to upper floor