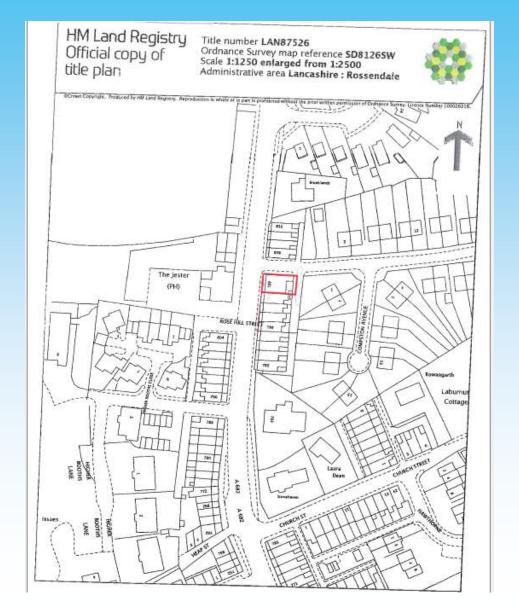

# Item B4 2022/0608 – 801 Burnley Road, Crawshawbooth, Rossendale, Lancashire, BB4 8BW

Change of use from Motorcycle showroom and retail at first floor to ground floor cafe and retail to upper floor

#### **Location Plan**