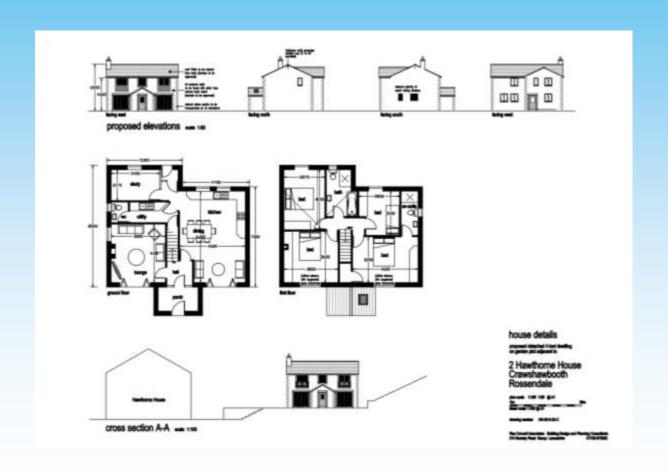

# Item B1 2022/0603 – Hawthorn House, Goodshaw Lane, Crawshawbooth, Rossendale

Erection of one Detached dwelling following Permission in Principle (allowed on appeal)-Stage 2 technical details.

#### Plans and elevations