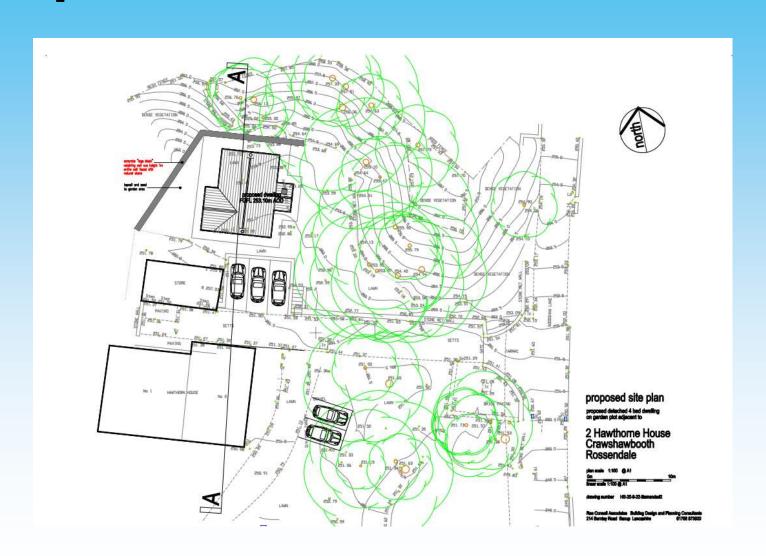

# Item B1 2022/0603 – Hawthorn House, Goodshaw Lane, Crawshawbooth, Rossendale

Erection of one Detached dwelling following Permission in Principle (allowed on appeal)-Stage 2 technical details.

#### **Proposed Site Plan Amended**