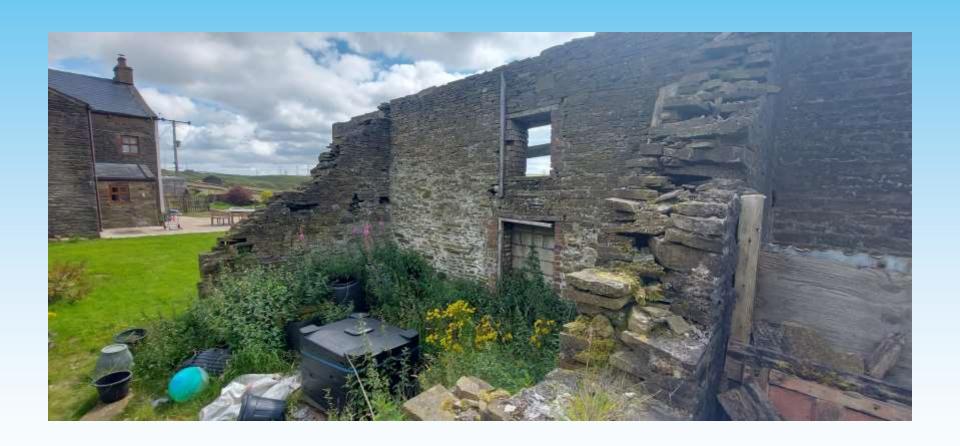

# Item B5 2022/0632 – Yew Tree Farm, Heald Lane, Weir, Bacup, Lancashire, OL13 8QZ

Full: Change of use of land to form residential garden. Partial demolition, reconstruction and extension of existing derelict building to create single storey garden room and walled garden.