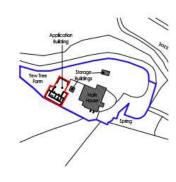

# Item B5 2022/0632 – Yew Tree Farm, Heald Lane, Weir, Bacup, Lancashire, OL13 8QZ

Full: Change of use of land to form residential garden. Partial demolition, reconstruction and extension of existing derelict building to create single storey garden room and walled garden.

#### **Site Location Plan**

#### SITE LOCATION PLAN

©Crown Copyright and database rights 2022 OS Licence no. AC0000849896

| ANDREW MacNAE                                      | Site Location Plan |               |    |       | San Crantas, San Struc.<br>Bay |
|----------------------------------------------------|--------------------|---------------|----|-------|--------------------------------|
| Heatr<br>Lawful Development Application            | 1:1250@A4          | 09.2022       | MK | 04000 | equilibrium                    |
| Yew Tree Farm, Heald Lane, Weir<br>Bacup, OL13 8QZ | R-0740-SLP         | CIC MINISTERS |    | C     | E:Hoging-Reismerthics.co.u     |