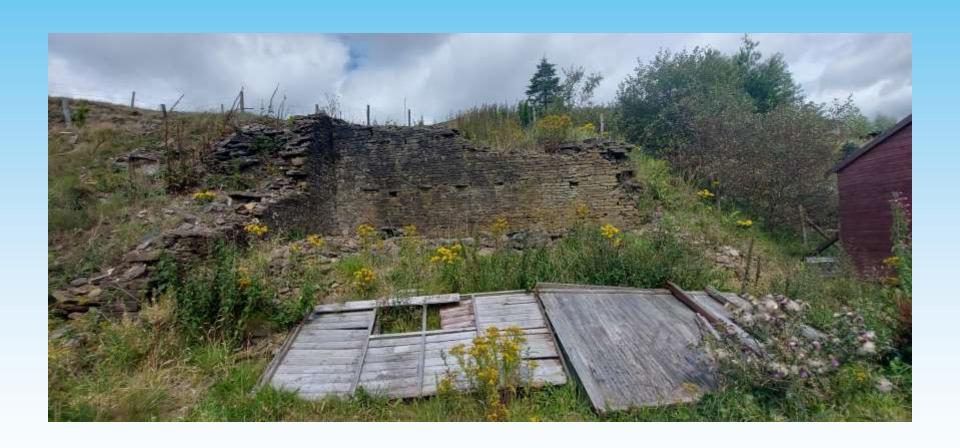

# Item B5 2022/0632 – Yew Tree Farm, Heald Lane, Weir, Bacup, Lancashire, OL13 8QZ

Full: Change of use of land to form residential garden. Partial demolition, reconstruction and extension of existing derelict building to create single storey garden room and walled garden.