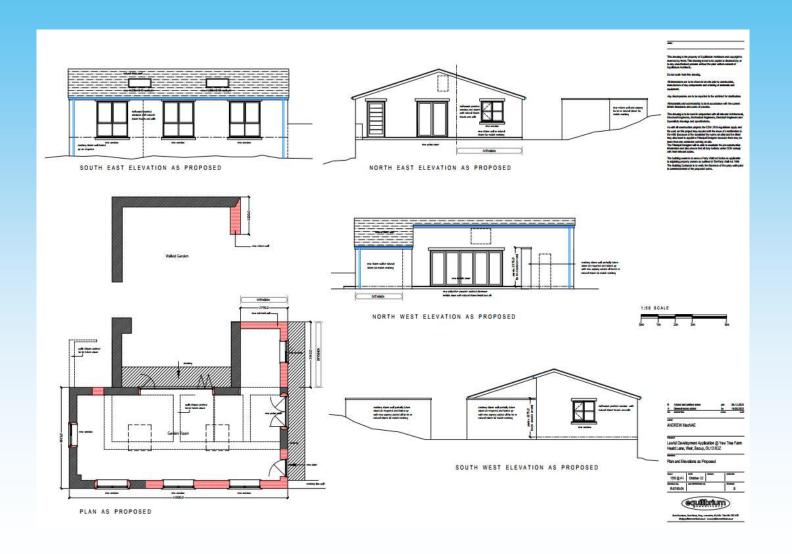

# Item B5 2022/0632 – Yew Tree Farm, Heald Lane, Weir, Bacup, Lancashire, OL13 8QZ

Full: Change of use of land to form residential garden. Partial demolition, reconstruction and extension of existing derelict building to create single storey garden room and walled garden.