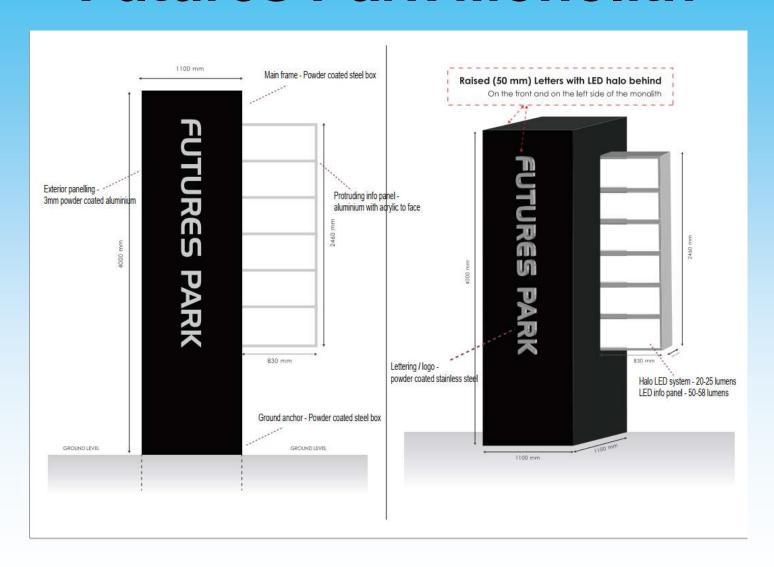

# Item B2 2023/0508 – The Business Centre, Futures Park, Bacup, Lancashire, OL13 0BB

Advertisment Consent: Monolith to advertise the companies that are based around Futures Park Village

#### **Futures Park Monolith**