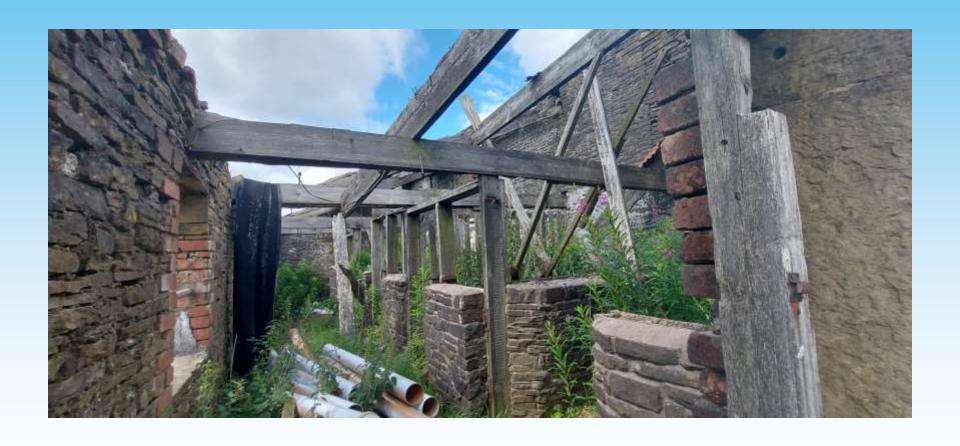

# Item B5 2022/0632 – Yew Tree Farm, Heald Lane, Weir, Bacup, Lancashire, OL13 8QZ

Full: Change of use of land to form residential garden. Partial demolition, reconstruction and extension of existing derelict building to create single storey garden room and walled garden.

#### **Site Location Plan**