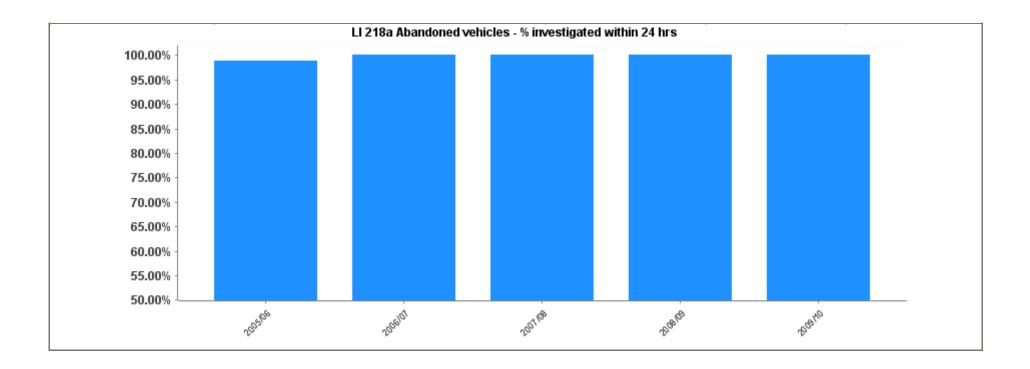

## **Charts to Show Improving and High Performing Indicators Over 5 Years**

The chart below demonstrates how Rossendale Borough Council continues to deliver quality services to our customers by maintaining 100% of abandoned vehicles are investigated within 24 hours:-