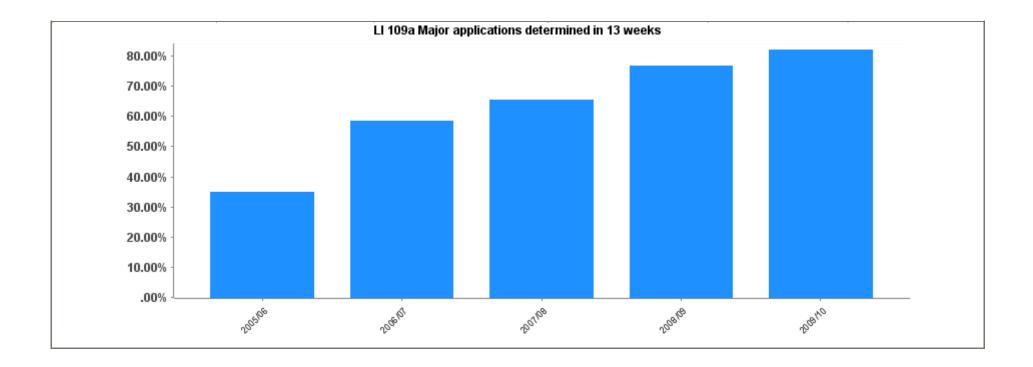

LI 218a Abandoned vehicles - % investigated within 24 hrs

The chart below demonstrates long term improvement in the number of major planning applications determined in 13 weeks:-

LI 109a Major applications determined in 13 weeks