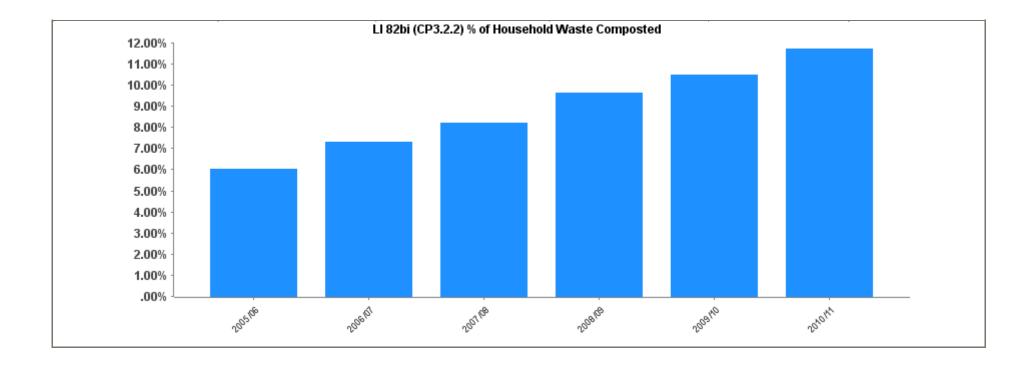

The chart below demonstrates long term improvement in the percentage of household waste composted:-

LI 82bi (CP3.2.2) % of Household Waste Composted