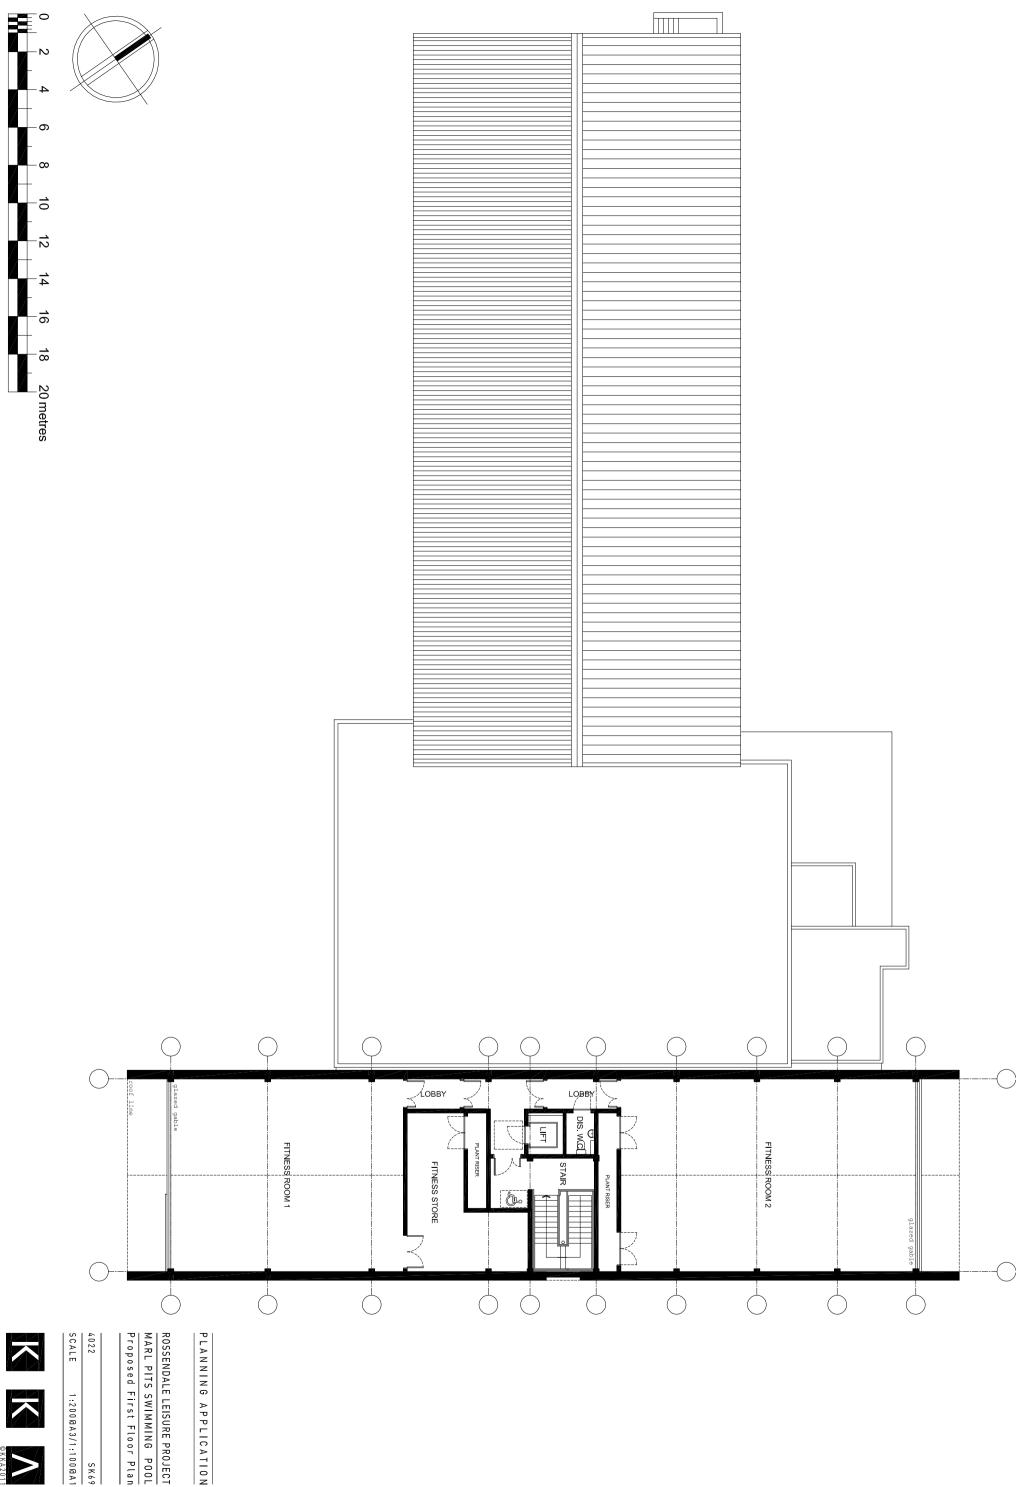

1:200@A3/1:100@A1

S K 68

SK69 1:200@A3/1:100@A1

ROSSENDALE LEISURE PROJECT MARL PITS SWIMMING POOL Proposed First Floor Plan

987664321 K

ROOF -Insulated aluminium roof system, colour to be confirmed.

ROOF VERGE - PPC aluminium were with co-ordinating time set, colour to be confirmed.