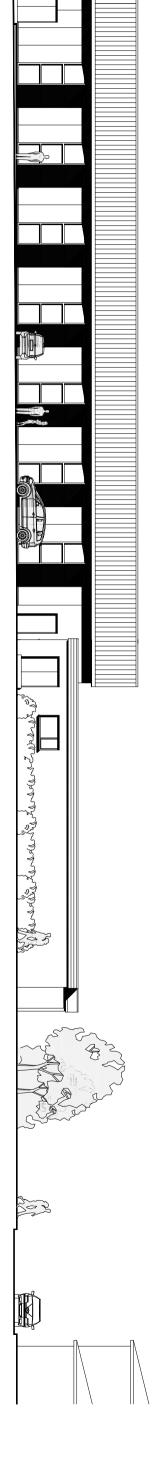

4022 SK66 SCALE 1:200@A3/1:100@A1

ROSSENDALE LEISURE PROJECT
MARL PITS SWIMMING POOL
Existing East Elevation

PLANNING APPLICATION

ROSSENDALE LEISURE PROJECT
MARL PITS SWIMMING POOL
Existing West Elevation 4022 SCALE SK64 1:200@A3/1:100@A1

4022 SCALE

SK62 1:200@A3/1:100@A1

| Existing Ground Fl | MARL PITS SWIMMING | ROSSENDALE LEISURE |  |
|--------------------|--------------------|--------------------|--|
| d Floor Plan       | IMING POOL         | URE PROJECT        |  |