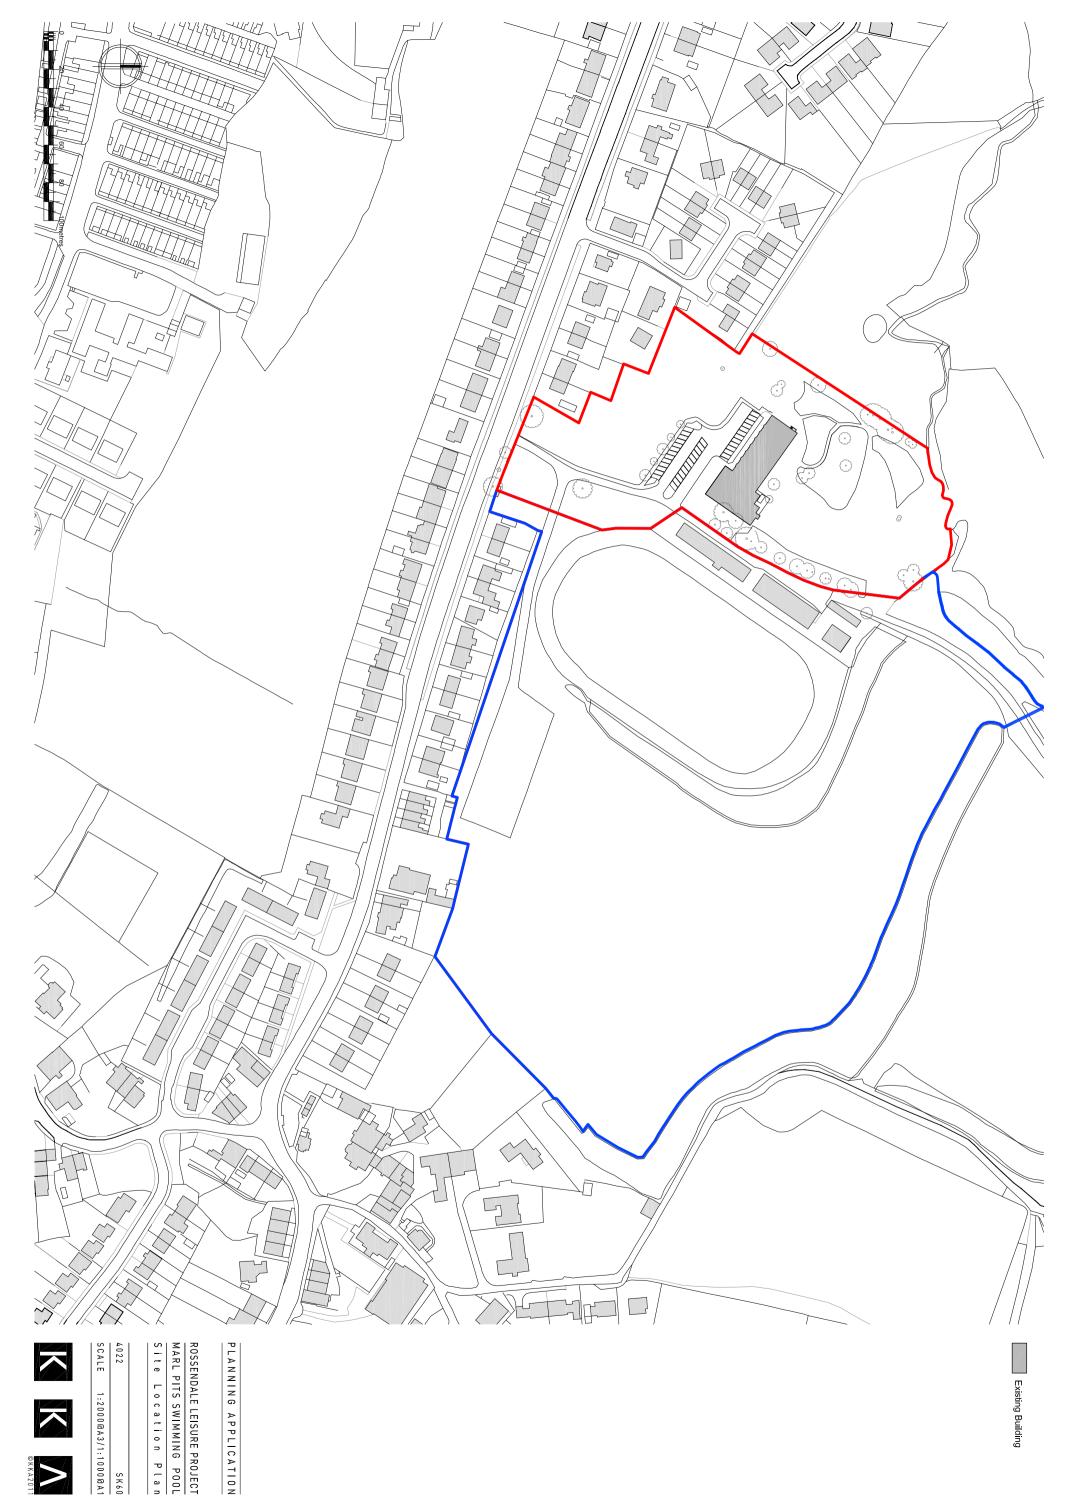

1:2000@A3/1:1000@A1 S K 6 0 Site Location Plan MARL PITS SWIMMING POOL ROSSENDALE LEISURE PROJECT

5 K 6 1 1:1000@A3/1:500@A1

S K 6 7

4022 SCALE

SK63 1:200@A3/1:100@A1

ROSSENDALE LEISURE PROJECT
MARL PITS SWIMMING POOL
Existing South Elevation