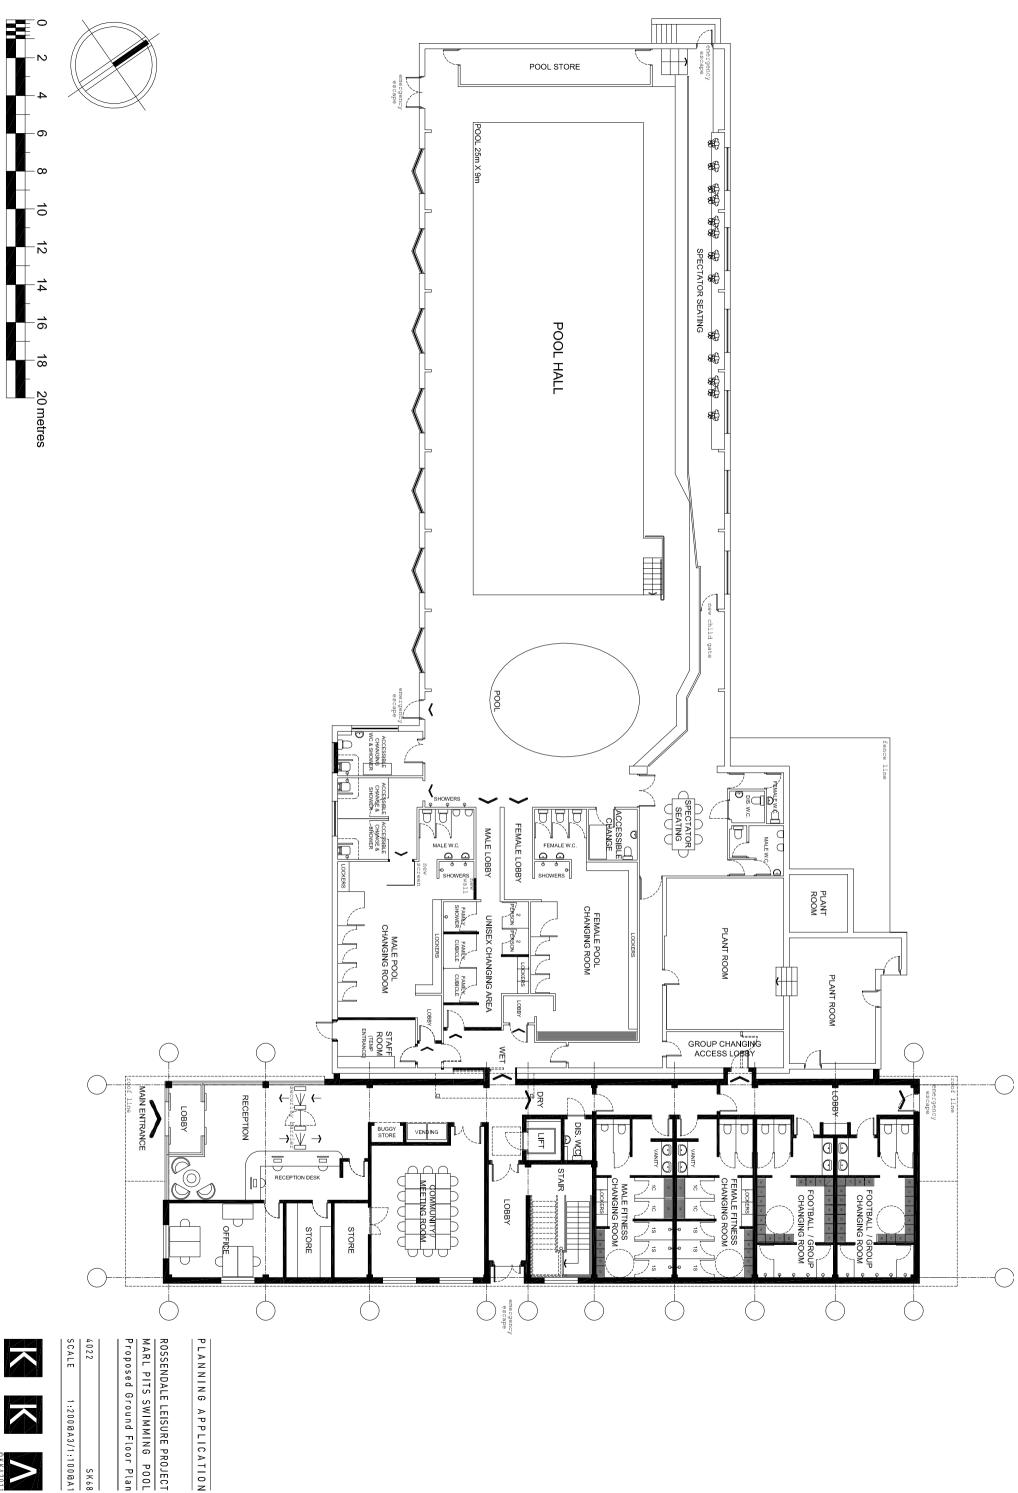

1:200@A3/1:100@A1

S K 68

SK69 1:200@A3/1:100@A1

ROSSENDALE LEISURE PROJECT MARL PITS SWIMMING POOL Proposed First Floor Plan

987664321 K

ROOF -Insulated aluminium roof system, colour to be confirmed.

ROOF VERGE - PPC aluminium were with co-ordinating time set, colour to be confirmed.