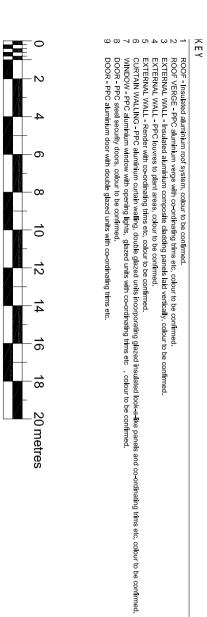

4022 SCALE 5K73

ROOF -Insulated aluminium roof system, colour to be confirmed.

ROOF VERGE - PPC aluminium verge with co-ordinating trins etc, colour to be confirmed.

EXTERNAL WALL - Insulated aluminium composite cladding panels laid vertically, colour to be confirmed.

EXTERNAL WALL - PPC louvres to plant areas, colour to be confirmed.

EXTERNAL WALL - PPC aluminium with opening lights, double glazzed units incorporating glazzed insulated look-a-like panels and co-ordinating trins etc, colour to be confirmed.

CURTAIN WALLING - PPC aluminium window with opening lights, glazzed units with co-ordinating trins etc , colour to be confirmed.

BOOR - PPC steel security doors, colour to be confirmed.

DOOR - PPC aluminium door with double glazzed units with co-ordinating trins etc.