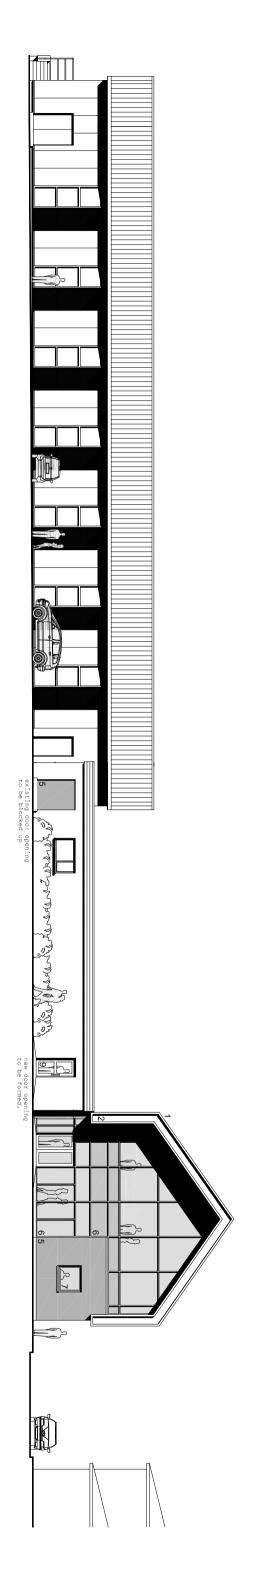

987664321 X E Y

ROOF -Insulated aluminium roof system, colour to be confirmed.

ROOF VERGE - PPC aluminium verge with co-ordinating trims etc. colour to be confirmed.

EXTERNAL WALL - Insulated aluminium composite cladding panels laid vertically, colour to be confirmed.

EXTERNAL WALL - PPC obverse to plant areas, colour to be confirmed.

EXTERNAL WALL - Render with co-ordinating trims etc. colour to be confirmed.

CURTAIN WALLING - PPC aluminium curtain walling, double glazzed units incorporating glazzed insulated look-a-like panels and co-ordinating trims etc. colour to be confirmed.

WINDOW - PPC aluminium window with opening lights, glazzed units with co-ordinating trims etc., colour to be confirmed.

DOOR - PPC steel security doors, colour to be confirmed.

DOOR - PPC aluminium door with double glazzed units with co-ordinating trims etc.