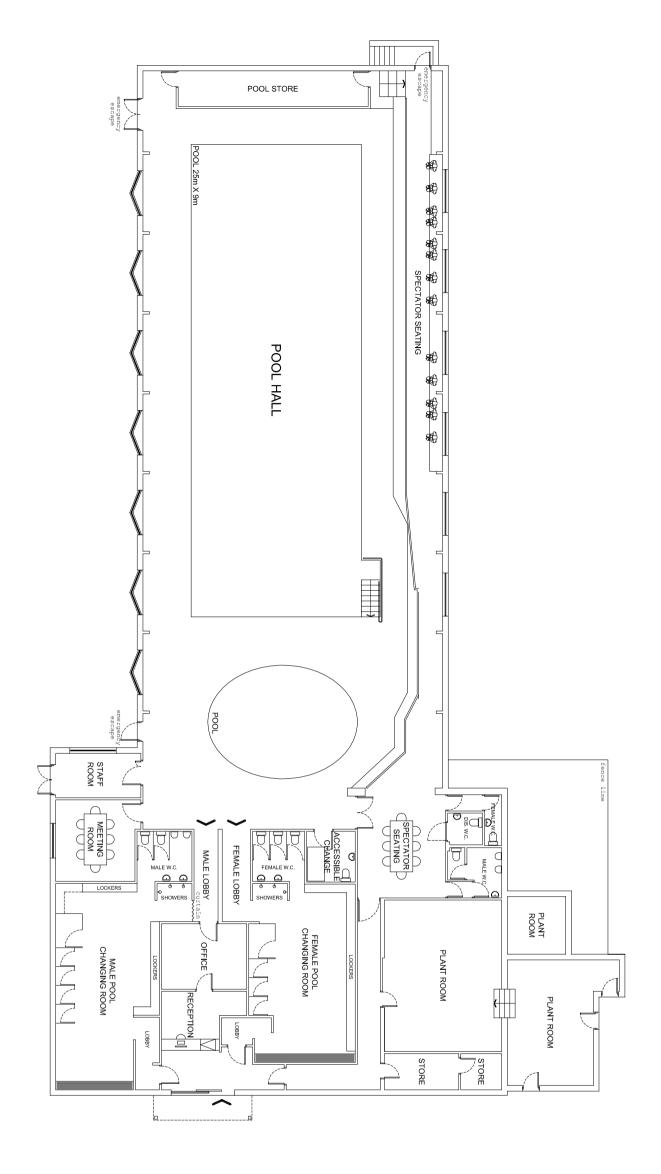

4022 SCALE

SK62 1:200@A3/1:100@A1

| Existing Ground Fl | MARL PITS SWIMMING | ROSSENDALE LEISURE |  |
|--------------------|--------------------|--------------------|--|
| d Floor Plan       | IMING POOL         | URE PROJECT        |  |