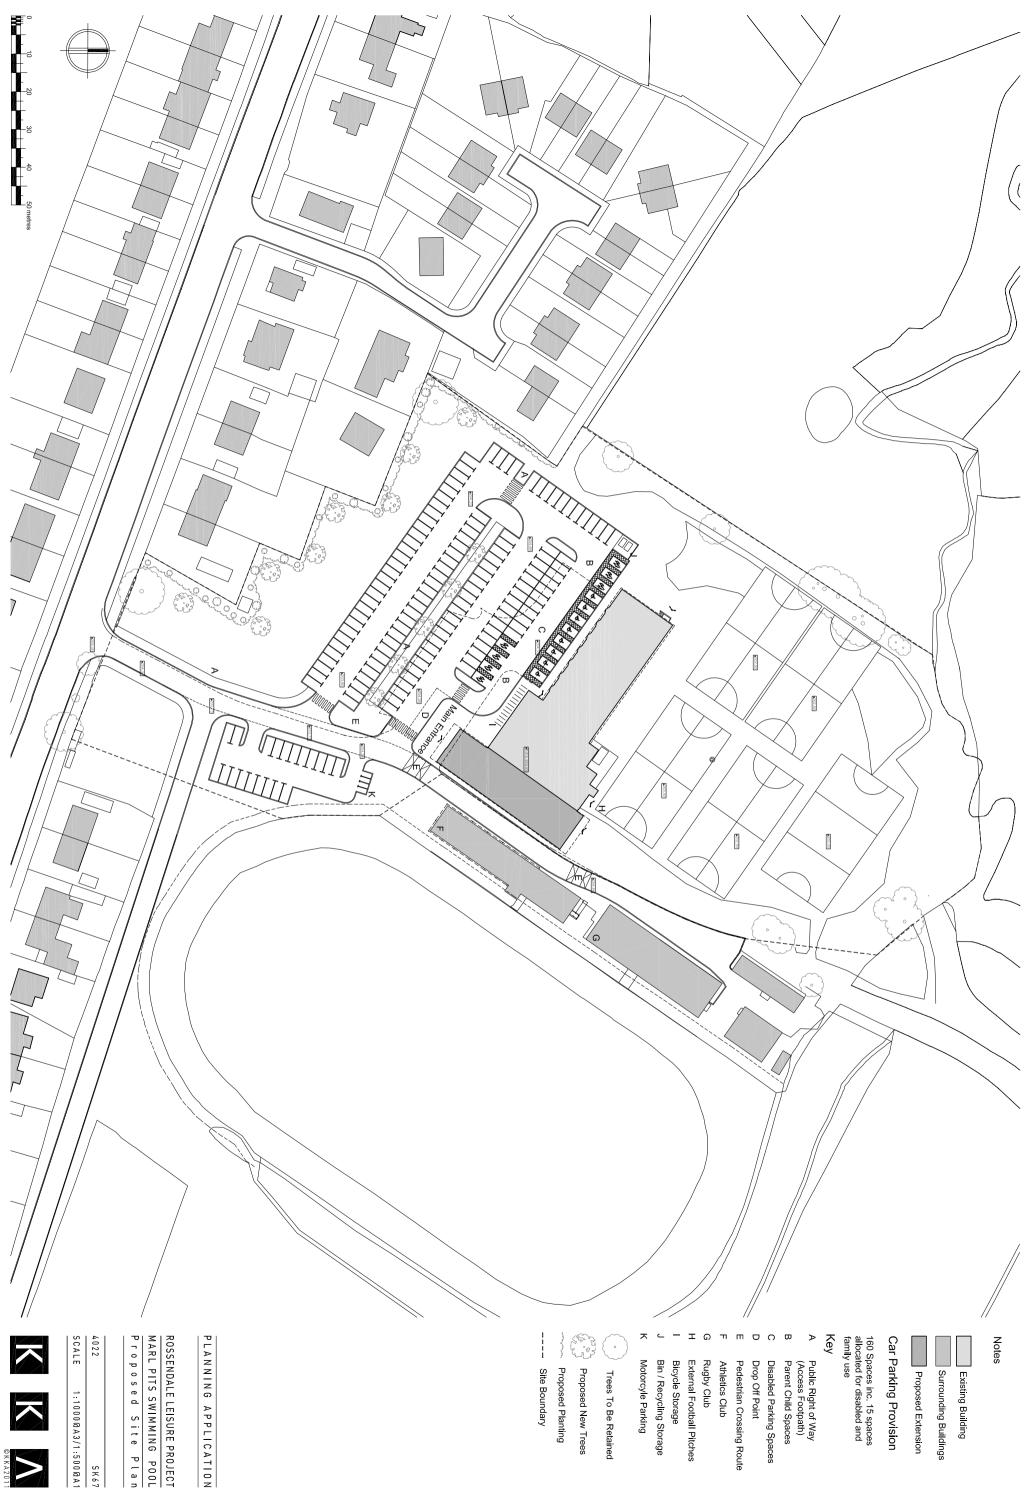

1:2000@A3/1:1000@A1 S K 6 0 Site Location Plan MARL PITS SWIMMING POOL ROSSENDALE LEISURE PROJECT

5 K 6 1 1:1000@A3/1:500@A1

S K 6 7

4022 SCALE

SK63 1:200@A3/1:100@A1

ROSSENDALE LEISURE PROJECT
MARL PITS SWIMMING POOL
Existing South Elevation