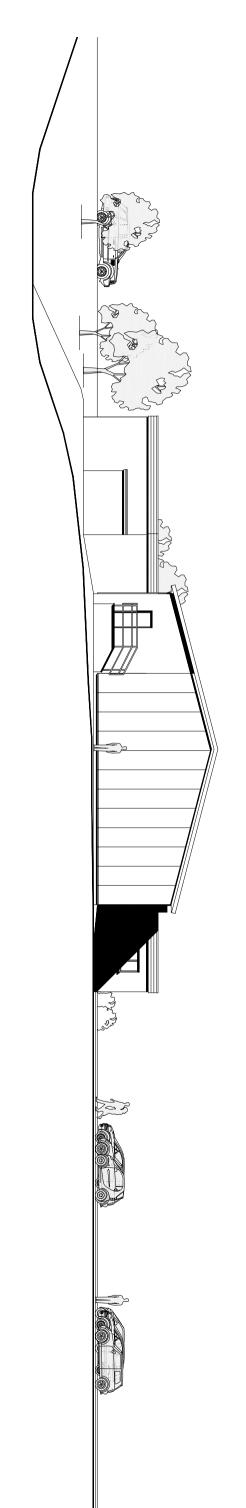

4022 SK66 SCALE 1:200@A3/1:100@A1

ROSSENDALE LEISURE PROJECT
MARL PITS SWIMMING POOL
Existing East Elevation

PLANNING APPLICATION

ROSSENDALE LEISURE PROJECT
MARL PITS SWIMMING POOL
Existing West Elevation 4022 SCALE SK64 1:200@A3/1:100@A1