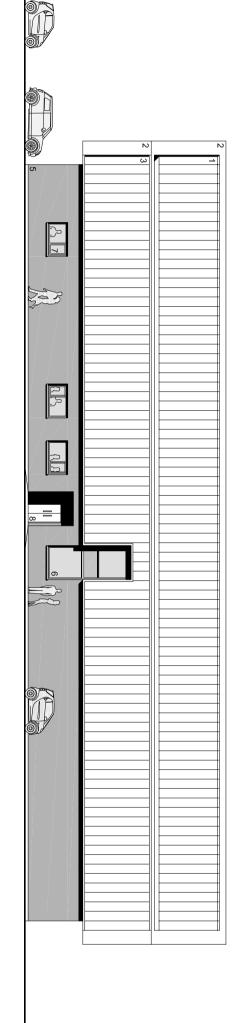

DOOR - PPC steel security doors, colour to be confirmed.

DOOR - PPC steel security doors, colour to be confirmed.

4022 SCALE

SK72 1:200@A3/1:100@A1 ROSSENDALE LEISURE PROJECT MARL PITS SWIMMING POOL Proposed North Elevation