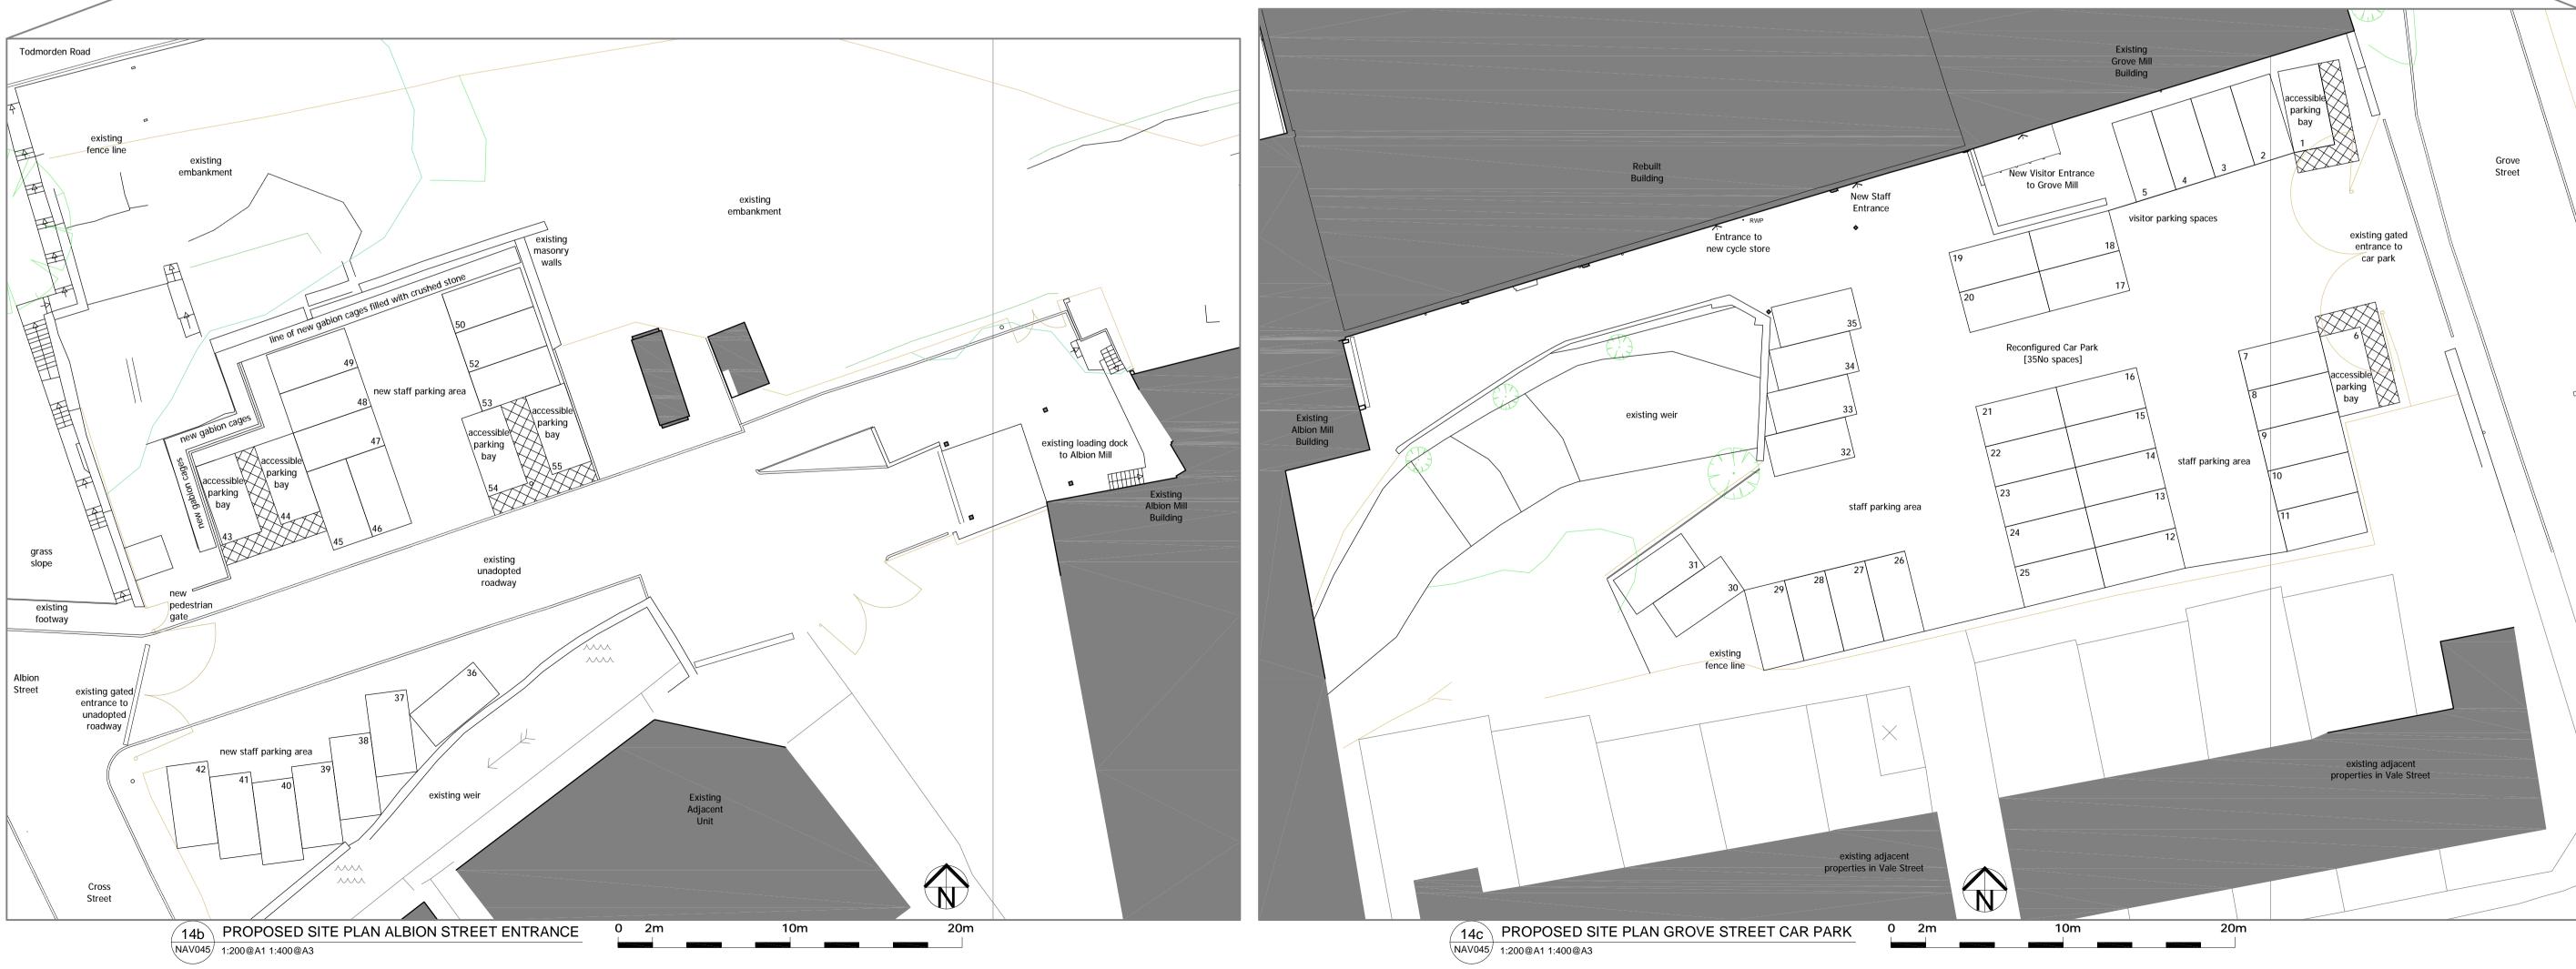

Orthoplastics Ltd
Unit A, Beech Industrial Estate, Bacup, Lancs

PROJECT
Grove Mill Refurbishment
Todmorden Road, Bacup
DRAWING TITLE

DRAWING TITLE
Grove Mill - Proposed Site
Proposed Site Plan Layouts
SCALE DRA'

 SCALE
 DRAWN
 DATE

 1:500@A1 1:200@A1 jrp
 Nov 2011

 DRG NO.
 REVISION

 NAV045 - 14
 P2

All drawings remain the copyright of this practice.

All measurements to be checked on site.

All discrepancies to be made known to BWD.