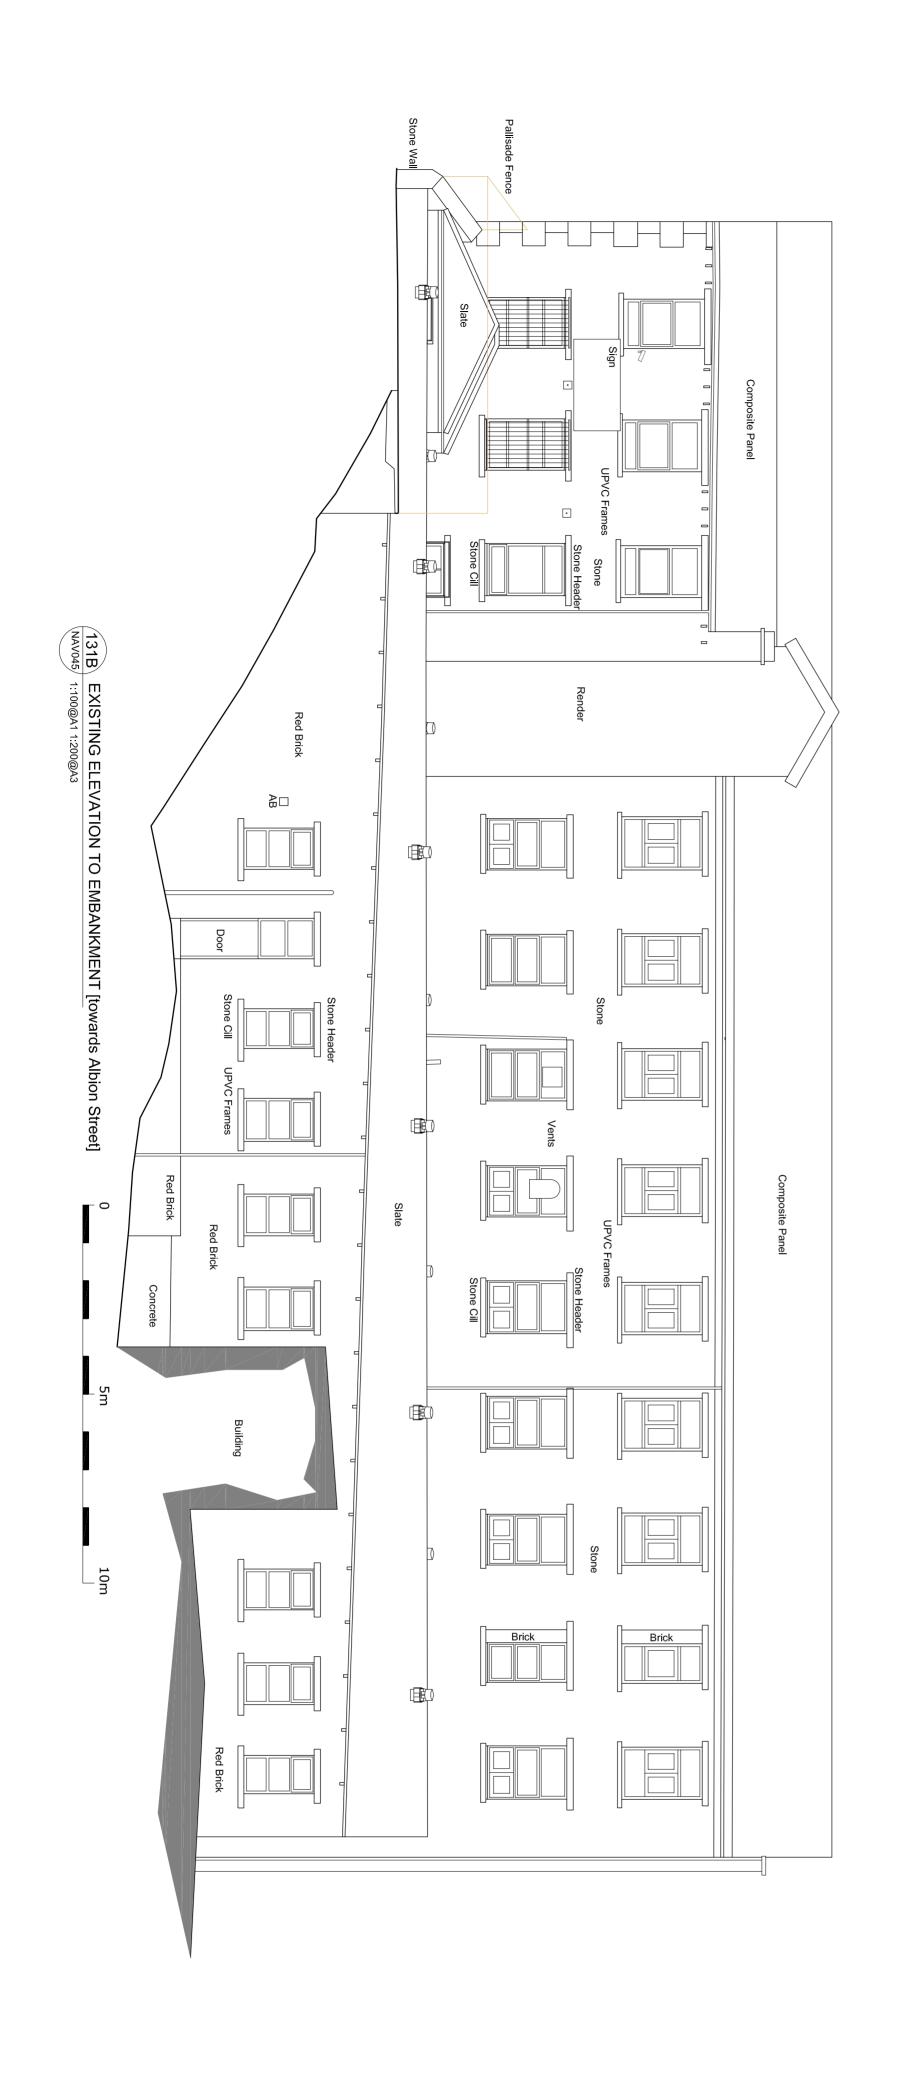

CLIENT
Orthoplastics Ltd
Unit A, Beech Industrial Estate, Bacup, Lancs
PROJECT
Grove Mill Refurbishment
Todmorden Road, Bacup
DRAWING TITLE
Grove Mill - Existing
Existing Elevations to Todmorden Road & Embankment
SCALE DRAWN
1:100@A1 1:200@A3 jrp
DRG NO.

NAV045 - 131

DUG

REVISION

All drawings remain the copyright of this practice.

All measurements to be checked on site.

All discrepancies to be made known to BWD.

Revision

Date Rev Description In P1 Planning Issue