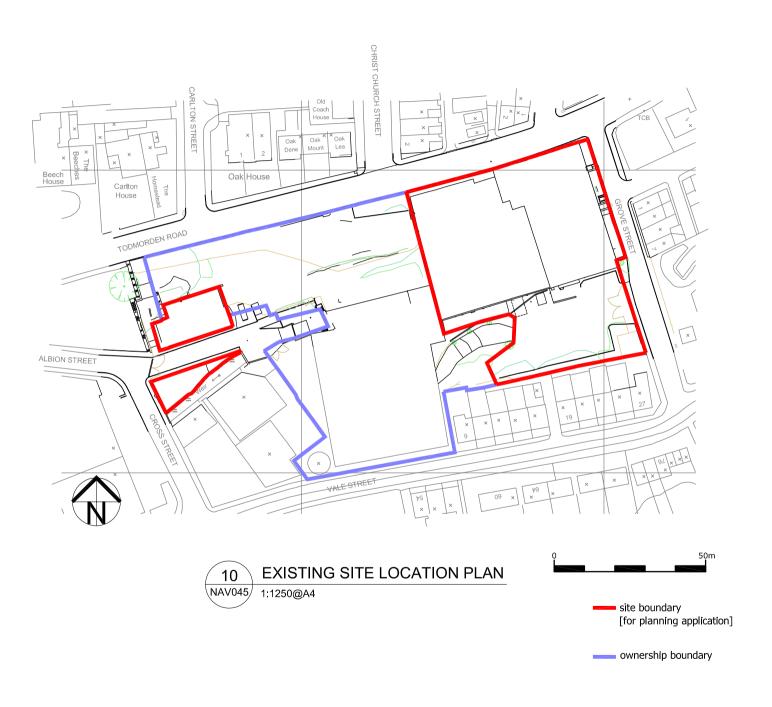

## DRAWING TITLE

Site Layout

Existing Site Location Plan

SCALE DRAWN DATE 1:1250 @ A4 Sept 2011 DRG NO. REVISION

NAV045-10 Р3

All discrepancies to be made known to BWD.

Revision

Date Rev Description Init
22/09/11 P1 Preliminary Issue JRP
11/11/11 P2 Planning Issue JRP