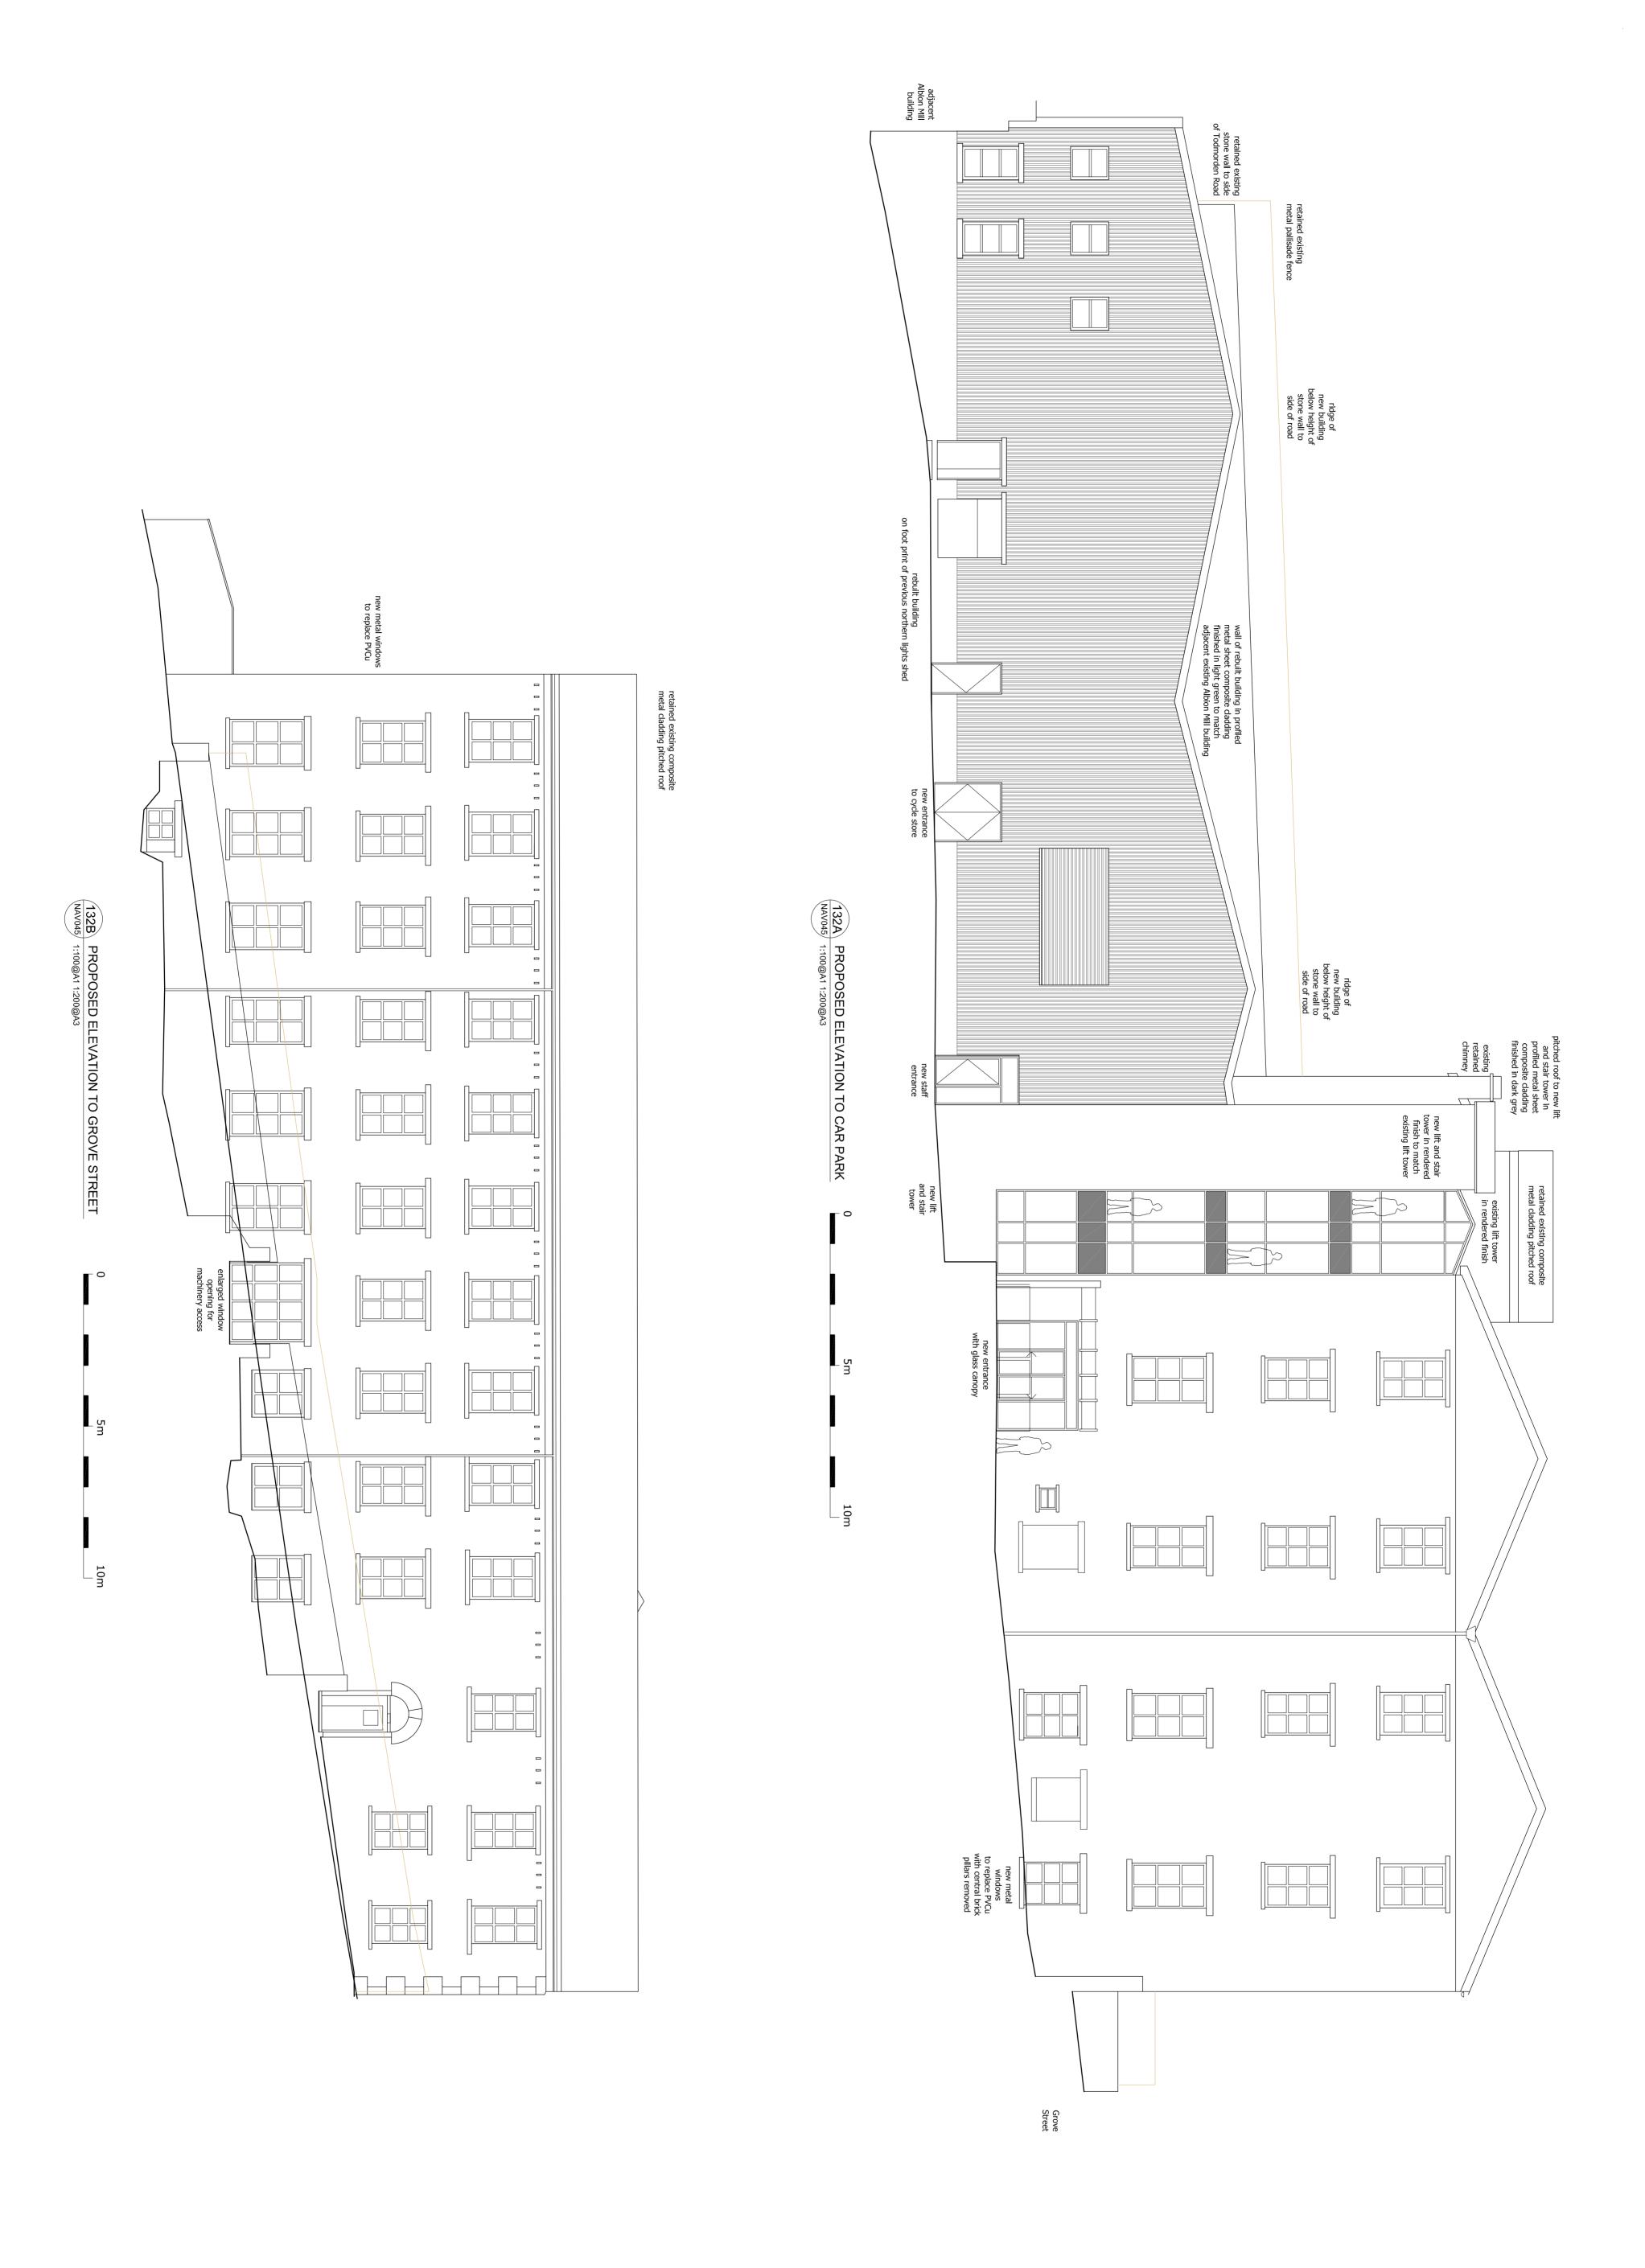

Orthoplastics Ltd
Unit A, Beech Industrial Estate, Bacup, Lancs

PROJECT
Grove Mill Refurbishment
Todmorden Road, Bacup
DRAWING TITLE

DRAWING TITLE
Grove Mill - Proposed Site
Proposed Site Plan Layouts
SCALE DRA'