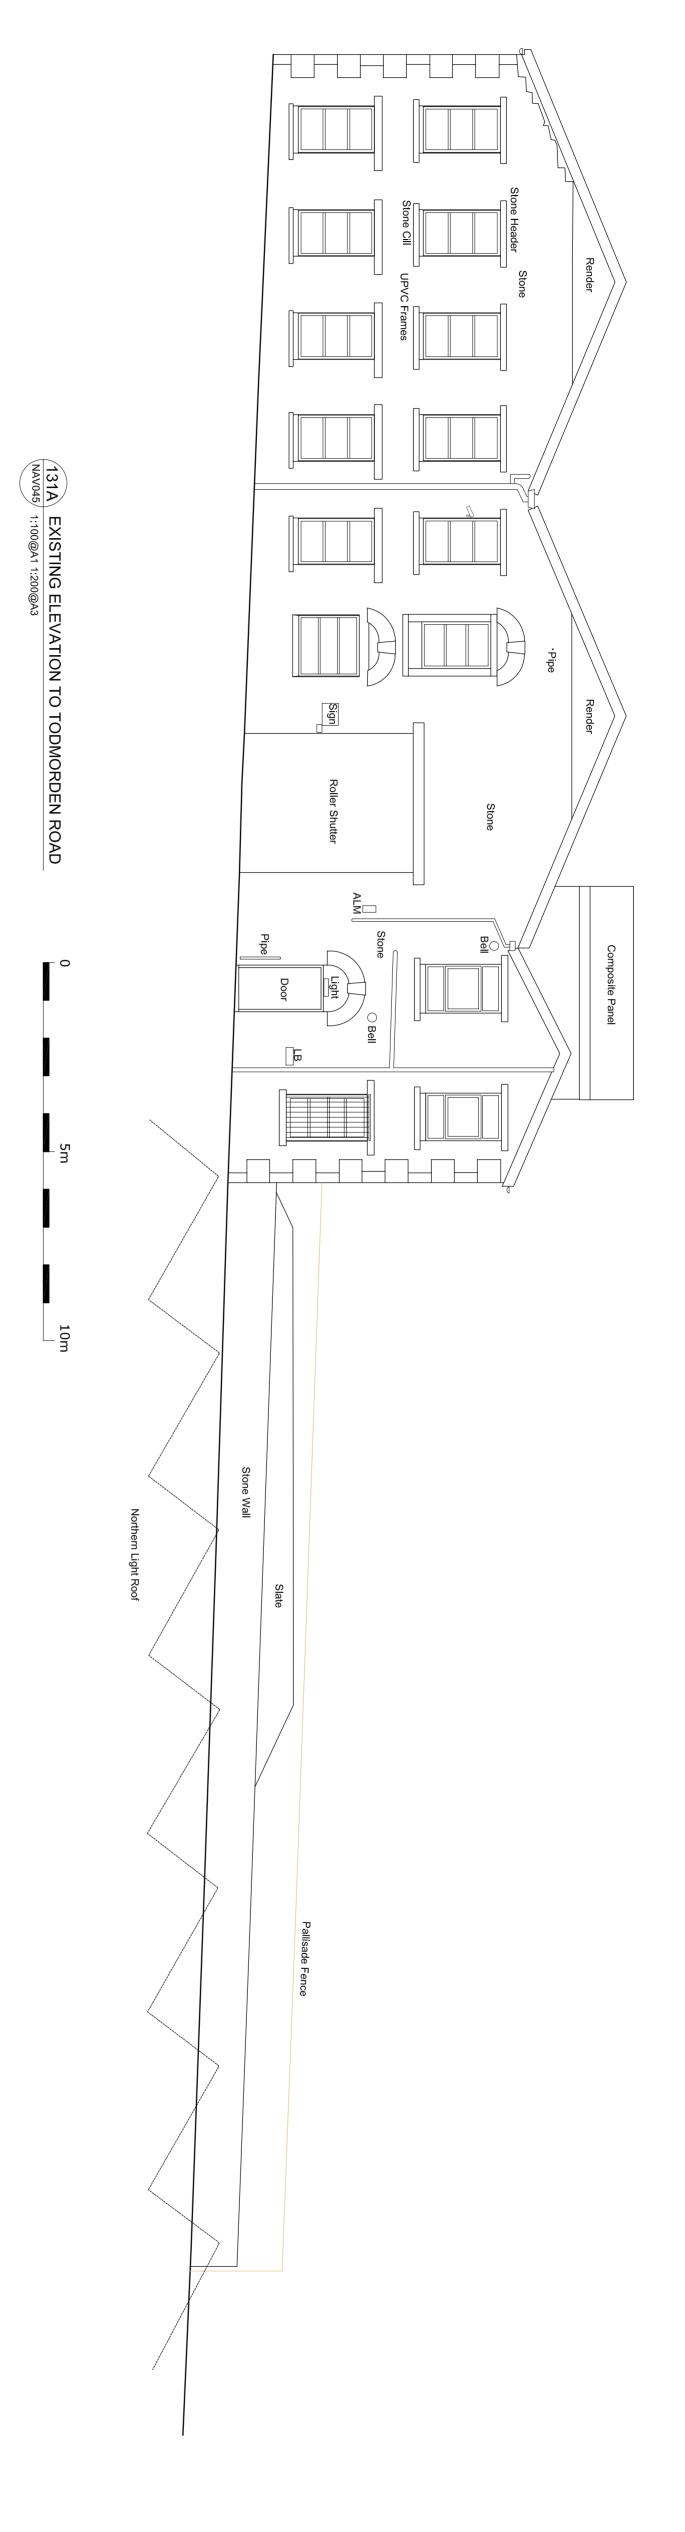

CLIENT
Orthoplastics Ltd
Unit A, Beech Industrial Estate, Bacup, Lancs
PROJECT
Grove Mill Refurbishment
Todmorden Road, Bacup
DRAWING TITLE
Grove Mill - Existing
Existing Elevations to Todmorden Road & Embankment
SCALE DRAWN
1:100@A1 1:200@A3 jrp
DRG NO.

NAV045 - 131

DUG

REVISION

All drawings remain the copyright of this practice.

All measurements to be checked on site.

All discrepancies to be made known to BWD.

Revision

Date Rev Description In P1 Planning Issue