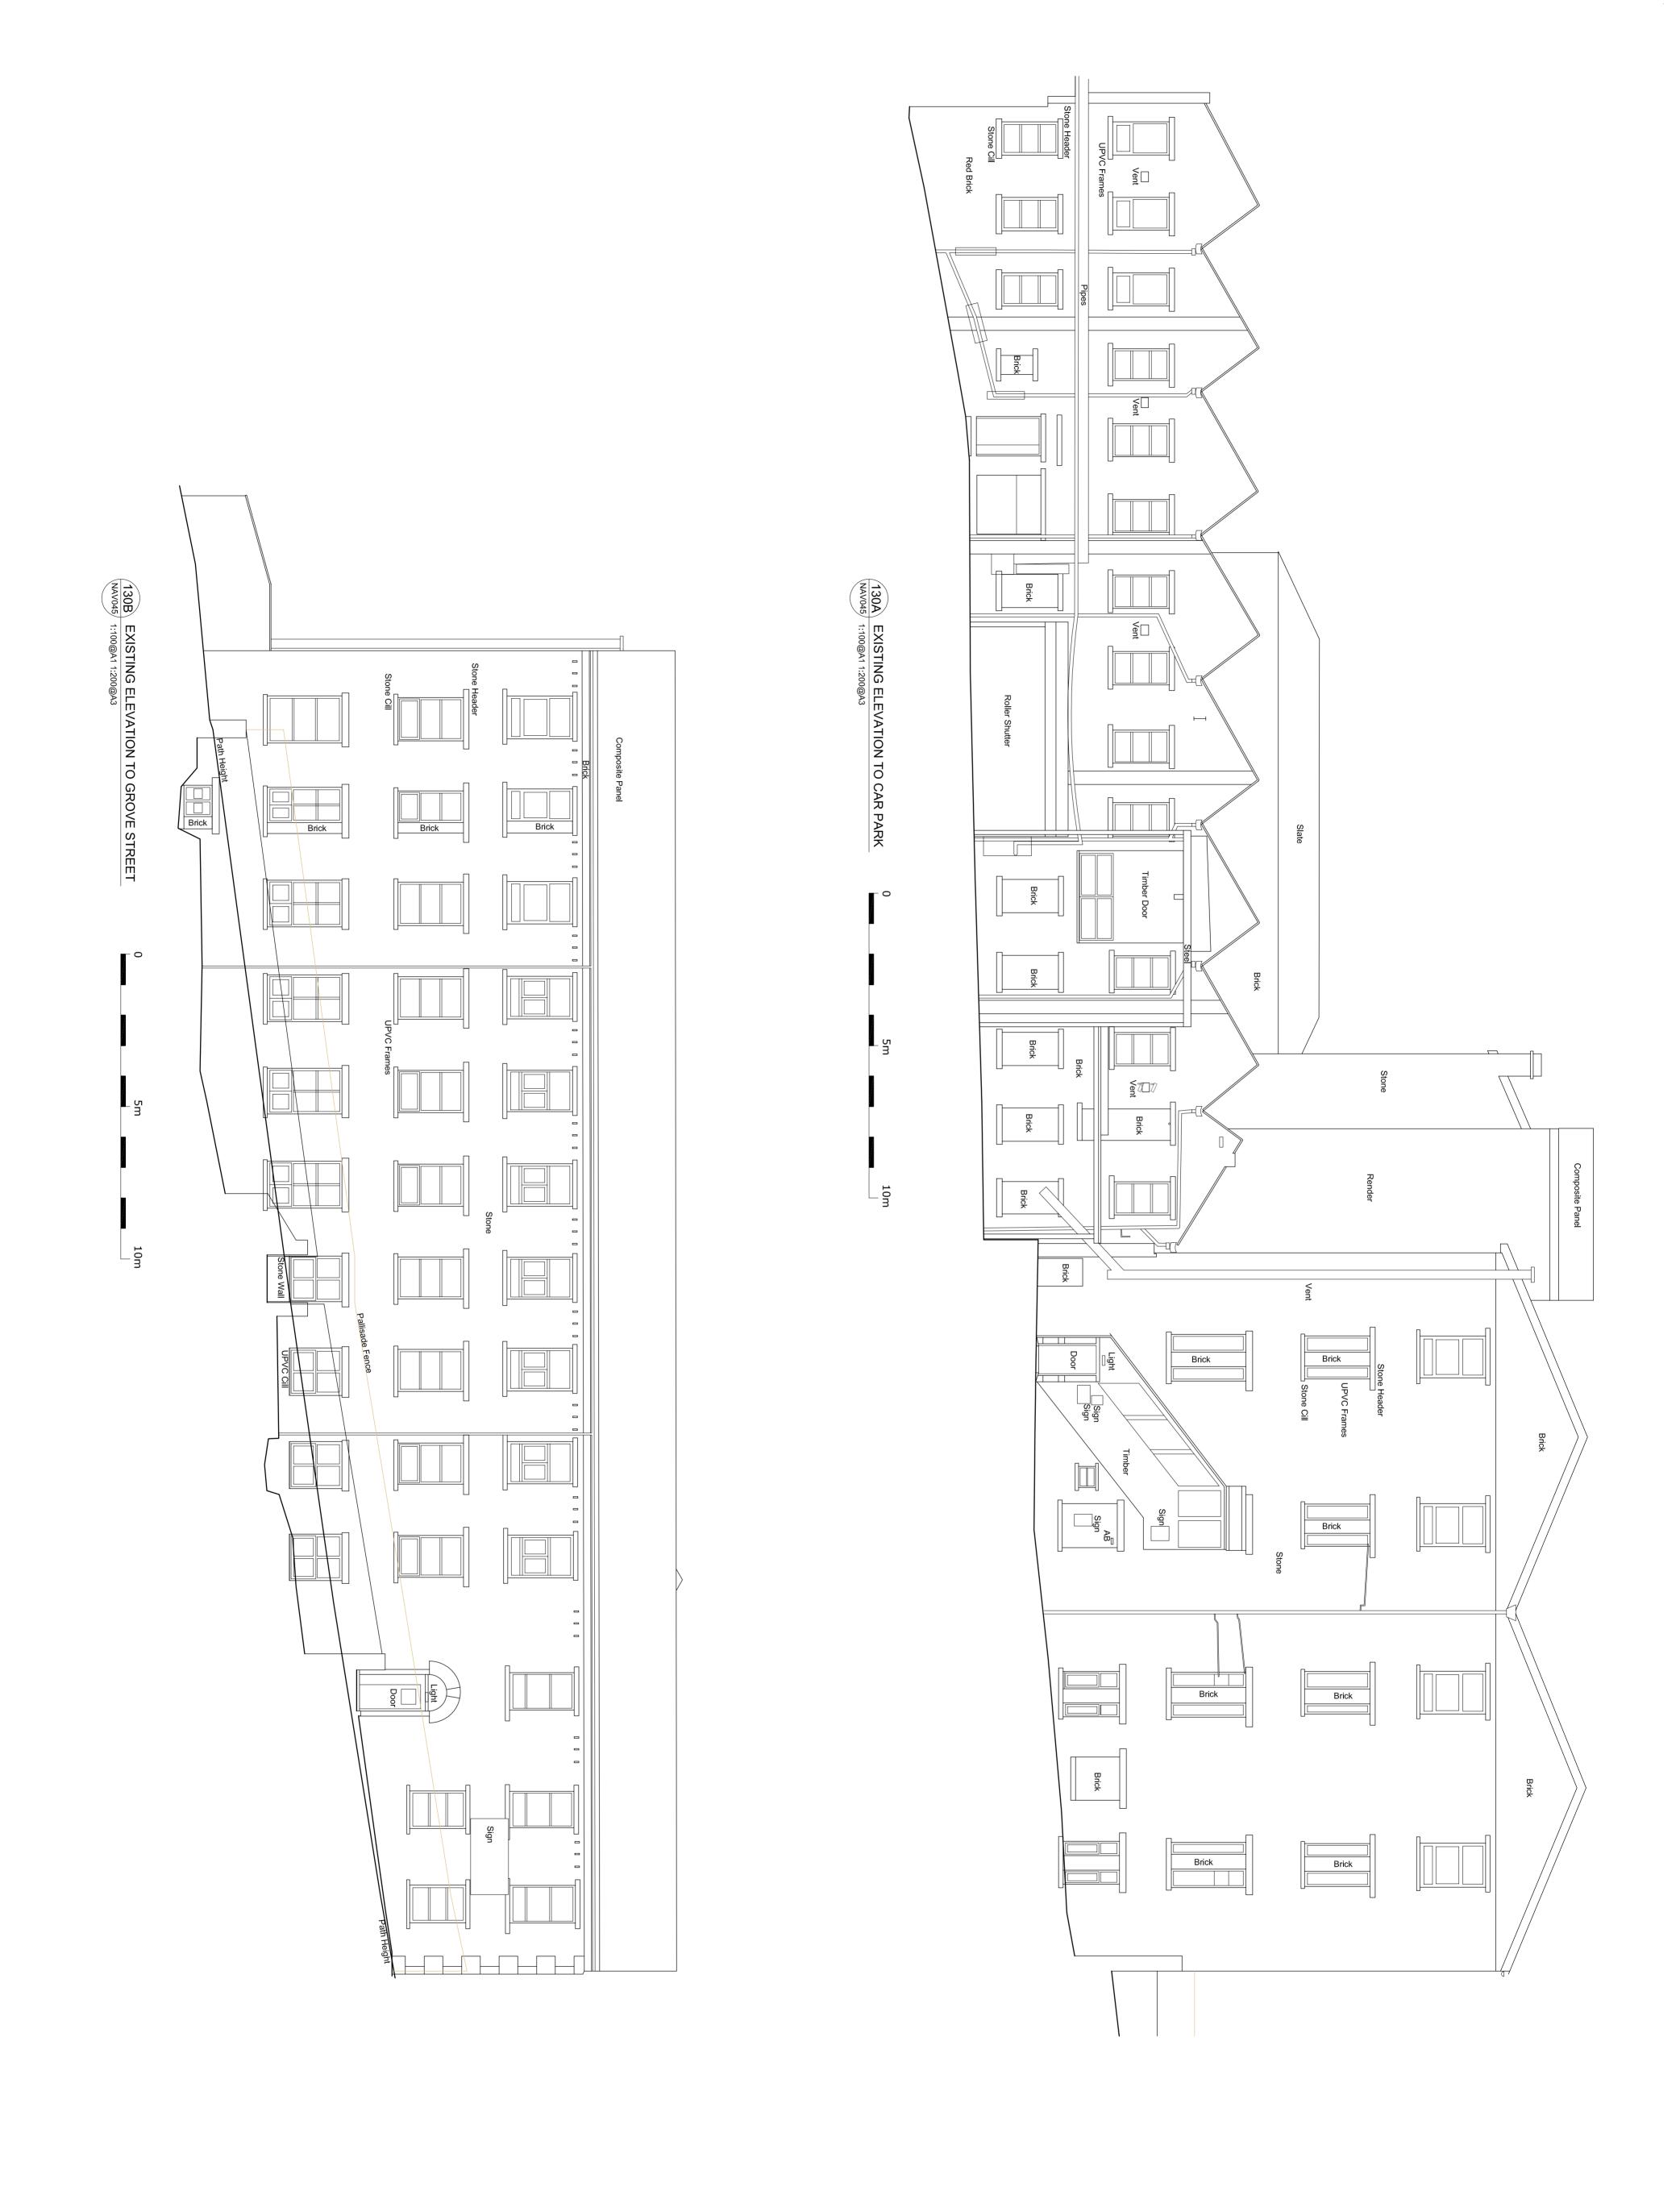

CLIENT
Orthoplastics Ltd
Unit A, Beech Industrial Estate, Bacup, Lancs
PROJECT
Grove Mill Refurbishment
Todmorden Road, Bacup
DRAWING TITLE
Grove Mill - Existing
Existing Elevations to Todmorden Road & Embankment
SCALE DRAWN
1:100@A1 1:200@A3 jrp
DRG NO.

NAV045 - 131

DUG

REVISION

All drawings remain the copyright of this practice.

All measurements to be checked on site.

All discrepancies to be made known to BWD.

Revision

Date Rev Description In P1 Planning Issue