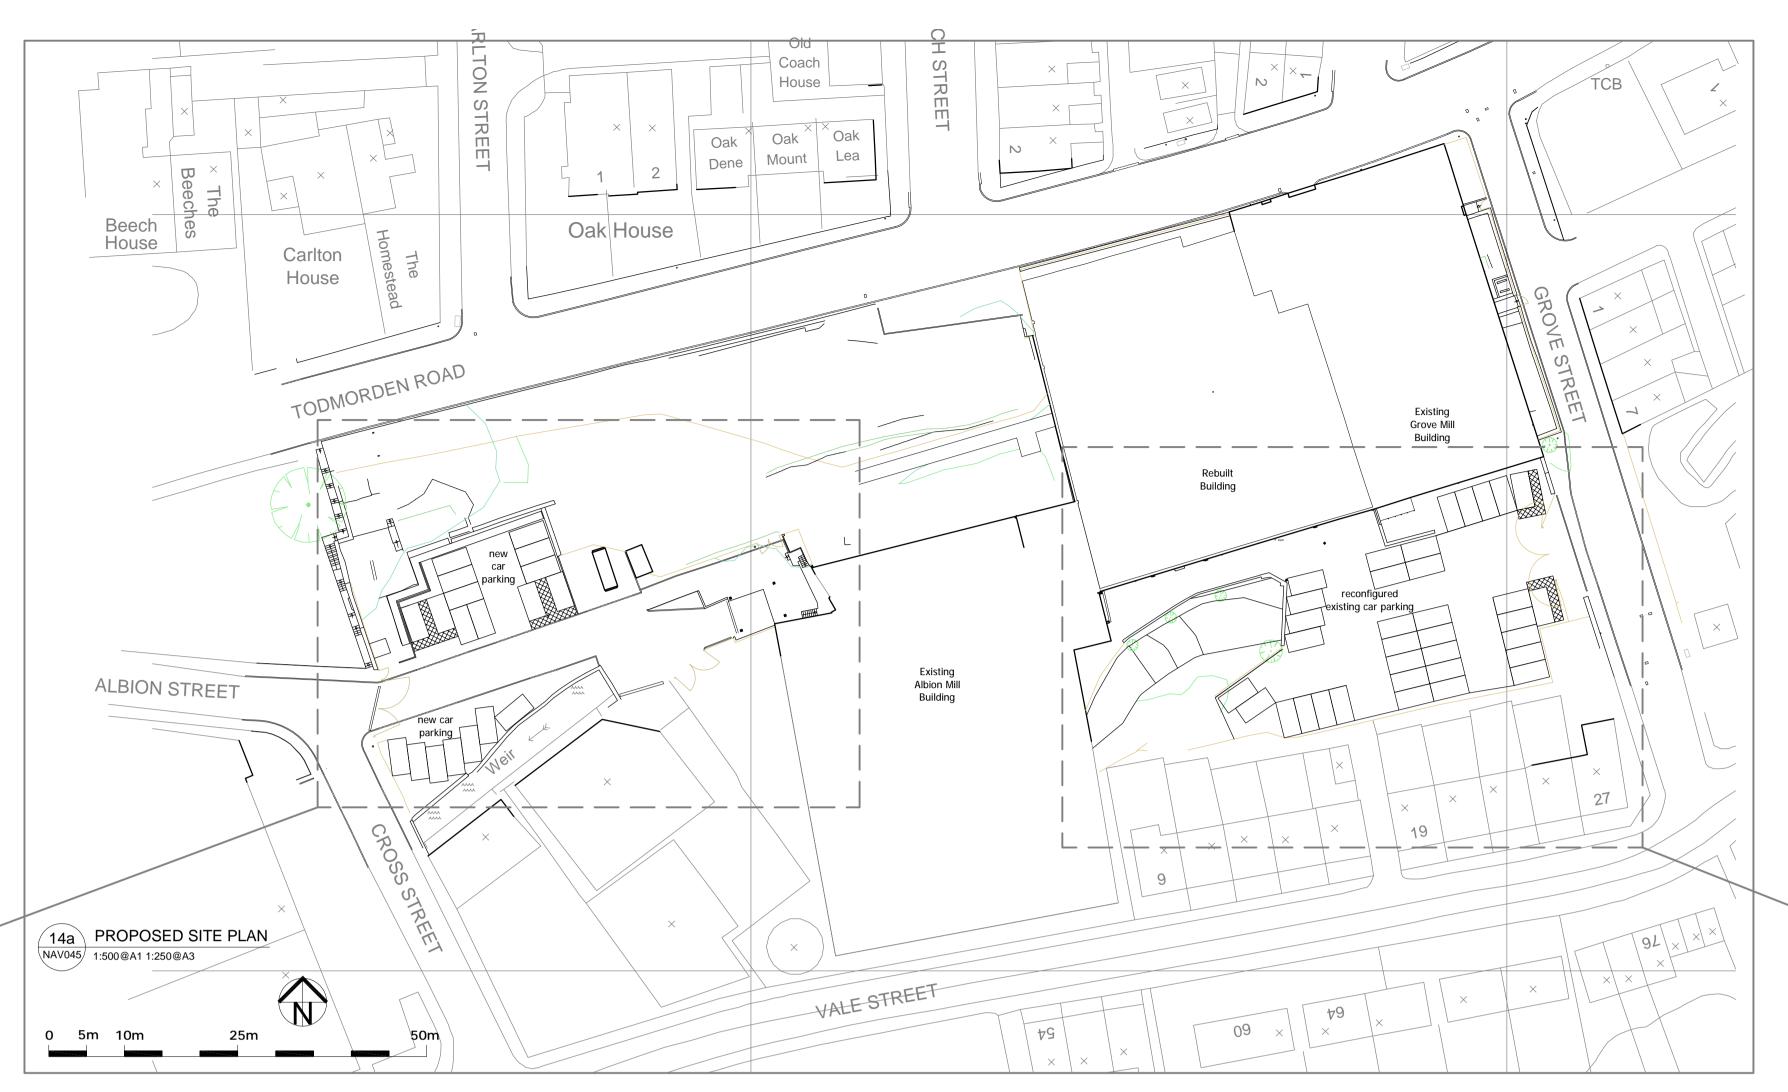

Orthoplastics Ltd
Unit A, Beech Industrial Estate, Bacup, Lancs

PROJECT
Grove Mill Refurbishment
Todmorden Road, Bacup
DRAWING TITLE

DRAWING TITLE
Grove Mill - Proposed Site
Proposed Site Plan Layouts
SCALE DRA'

 SCALE
 DRAWN
 DATE

 1:500@A1 1:200@A1 jrp
 Nov 2011

 DRG NO.
 REVISION

 NAV045 - 14
 P2

All drawings remain the copyright of this practice.

All measurements to be checked on site.

All discrepancies to be made known to BWD.