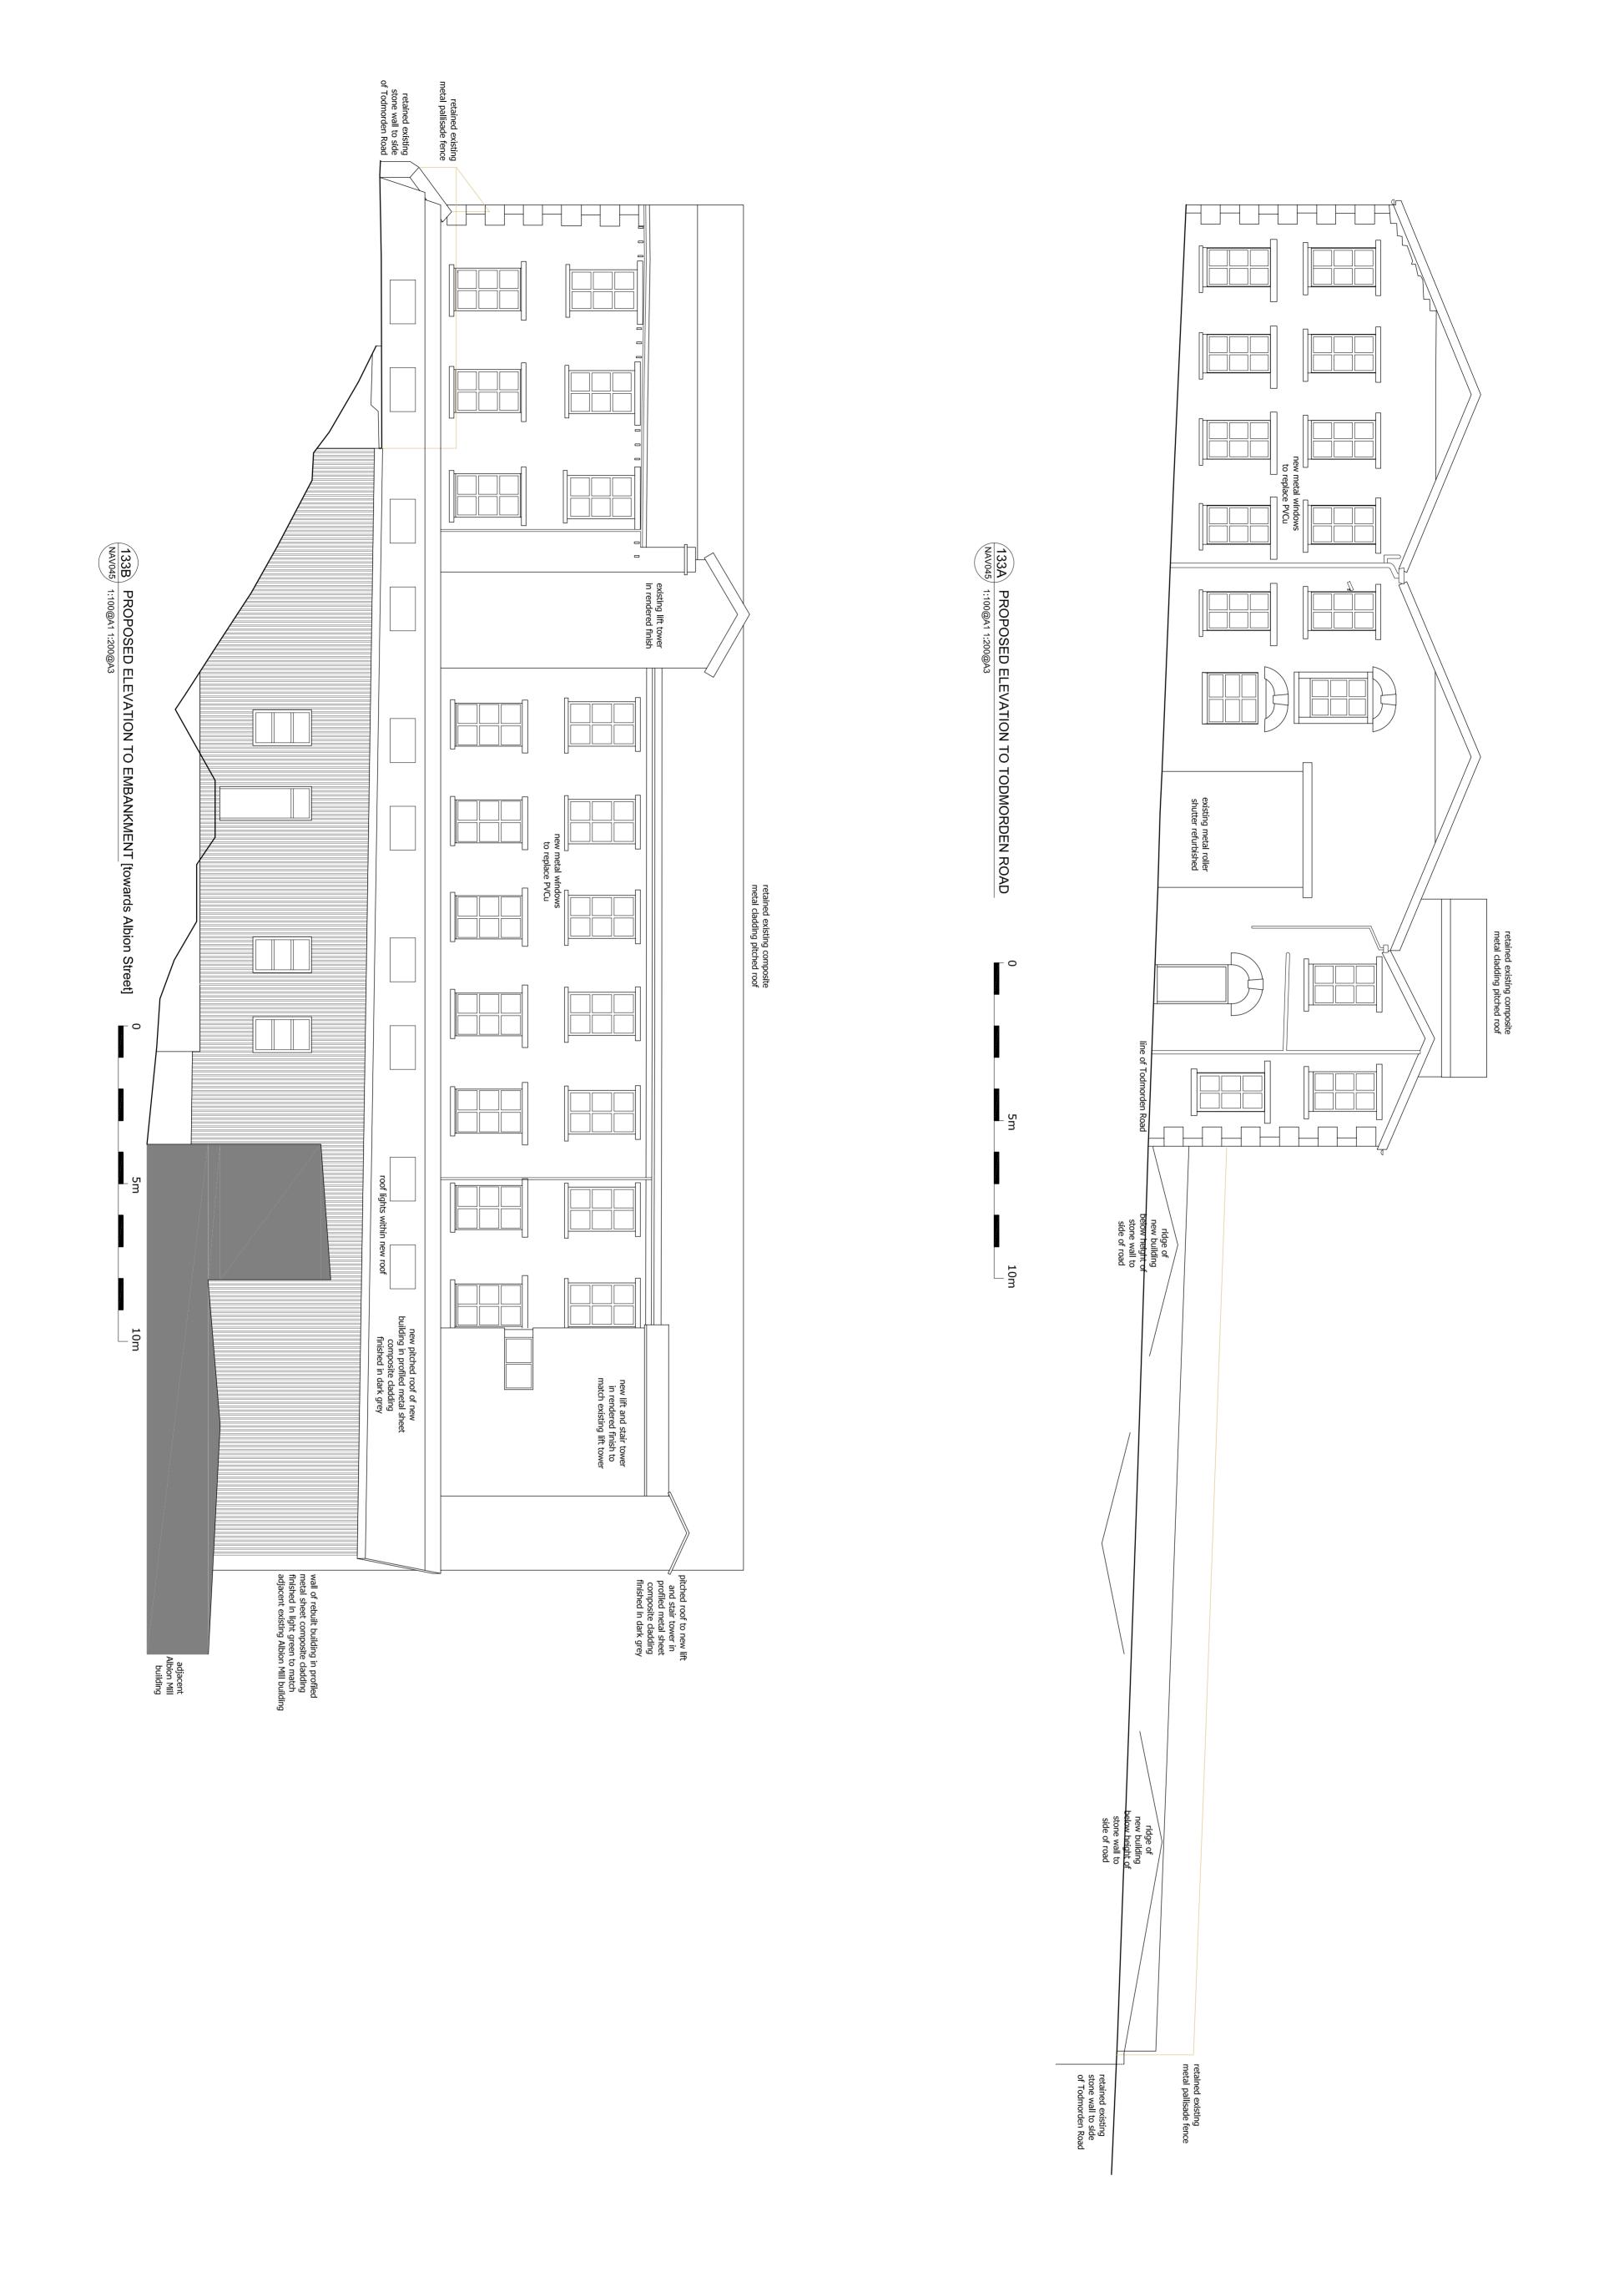

CLIENT
Orthoplastics Ltd
Unit A, Beech Industrial Estate, Bacup, Lancs
PROJECT
Grove Mill Refurbishment
Todmorden Road, Bacup
DRAWING TITLE
Grove Mill - Existing
Existing Elevations to Todmorden Road & Embankment
SCALE DRAWN
1:100@A1 1:200@A3 jrp
DRG NO.