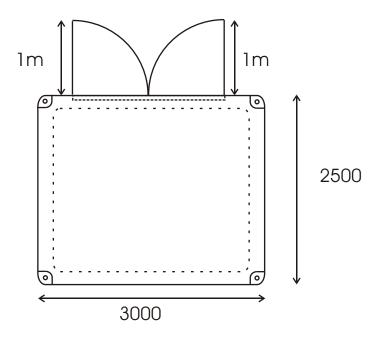

## Notes:

- 1) All dimensions in mm
- 2) Kiosk manufactured from GRP: Colour to be agreed
- 3) Low level ventilation via grilles
- 4) High level under roof edges do not obstruct ventilation

| A1                                                                                 | INITIAL ISSUE | JR                                                                                                                                  | 29/11/11 | RA   | 29/11/11 |
|------------------------------------------------------------------------------------|---------------|-------------------------------------------------------------------------------------------------------------------------------------|----------|------|----------|
| REV                                                                                | MODIFICATION  | DRAWN                                                                                                                               | DATE     | CHKD | DATE     |
| The Green Company                                                                  |               | TGC Renewables TGC House, Duckmoor Road Industrial Estate, Duckmoor Road, Bristol, BS3 2BJ Tel: 0800 0787 243 www.tgcrenewables.com |          |      |          |
| DRAWING TITLE<br>Equipment Cabin<br>SITE NAME:<br>Standard equipment cabin details |               | SITE LOCATION<br>Standard Equipment Cabin Details                                                                                   |          |      |          |

TGC Renewable Copyright. This Drawing and the information it contains are the property of TGC Renewables Ltd. It is not to be copied reproduce or divulged to a third party without permission.

| DRAWN:                 | DATE:    | CHECKED DATE:                         |          |            |
|------------------------|----------|---------------------------------------|----------|------------|
| JR                     | 30/11/11 | RA                                    | 30/11/11 |            |
| Original Print size A3 |          | Scale 1:50                            |          |            |
| Sheet 2 of 3           |          | Drawing Title<br>TGC/Wind/004 - 24.6m |          | REV.<br>A1 |