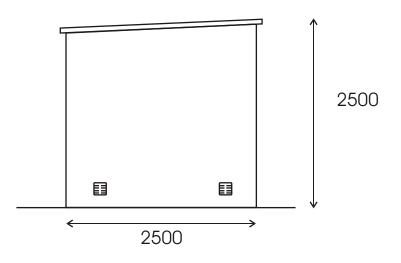

Turbine and Equipment Cabin Elevations 1:250

## Notes:

- 1) All dimensions in mm
- 2) Kiosk manufactured from GRP: Colour to be agreed
- 3) Low level ventilation via grilles
- 4) High level under roof edges do not obstruct ventilation

| A1                                                                                 | INITIAL ISSUE | JR                                                                                                                                  | 29/11/11 | RA   | 29/11/11 |
|------------------------------------------------------------------------------------|---------------|-------------------------------------------------------------------------------------------------------------------------------------|----------|------|----------|
| REV                                                                                | MODIFICATION  | DRAWN                                                                                                                               | DATE     | CHKD | DATE     |
| The Green Company                                                                  |               | TGC Renewables TGC House, Duckmoor Road Industrial Estate, Duckmoor Road, Bristol, BS3 2BJ Tel: 0800 0787 243 www.tgcrenewables.com |          |      |          |
| DRAWING TITLE<br>Equipment Cabin<br>SITE NAME:<br>Standard equipment cabin details |               | SITE LOCATION<br>Standard Equipment Cabin Details                                                                                   |          |      |          |