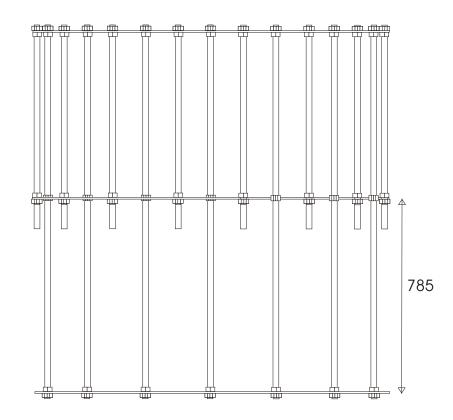

## HD Bolt arrangement Scale 1:15

| A1                                                                             | INITIAL ISSUE    | JR                                                                                                                                  | 29/11/11 | RA   | 29/11/11 |
|--------------------------------------------------------------------------------|------------------|-------------------------------------------------------------------------------------------------------------------------------------|----------|------|----------|
| REV                                                                            | REV MODIFICATION |                                                                                                                                     | DATE     | CHKD | DATE     |
| The Green Company                                                              |                  | TGC Renewables TGC House, Duckmoor Road Industrial Estate, Duckmoor Road, Bristol, BS3 2BJ Tel: 0800 0787 243 www.tgcrenewables.com |          |      |          |
| DRAWING TITLE 24.6m Turbine Foundations SITE NAME: Standard Foundation Details |                  | SITE LOCATION<br>Standard Foundation details                                                                                        |          |      |          |