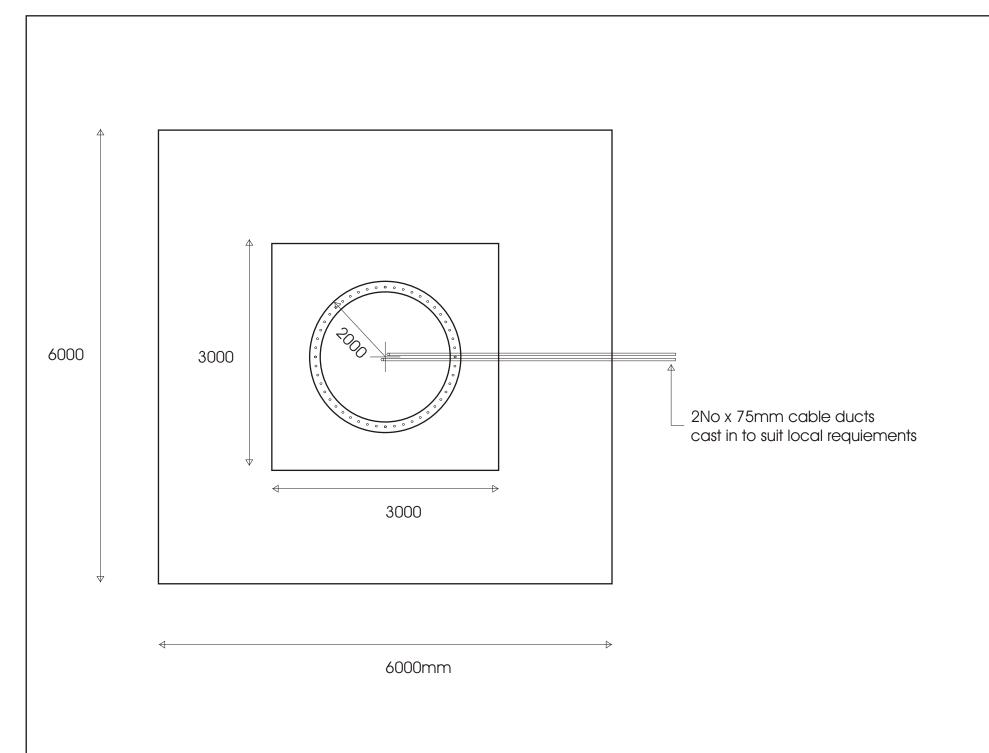

## HD Bolt arrangement Scale 1:15

| A1                                                                             | INITIAL ISSUE    | JR                                                                                                                                  | 29/11/11 | RA   | 29/11/11 |
|--------------------------------------------------------------------------------|------------------|-------------------------------------------------------------------------------------------------------------------------------------|----------|------|----------|
| REV                                                                            | REV MODIFICATION |                                                                                                                                     | DATE     | CHKD | DATE     |
| The Green Company                                                              |                  | TGC Renewables TGC House, Duckmoor Road Industrial Estate, Duckmoor Road, Bristol, BS3 2BJ Tel: 0800 0787 243 www.tgcrenewables.com |          |      |          |
| DRAWING TITLE 24.6m Turbine Foundations SITE NAME: Standard Foundation Details |                  | SITE LOCATION<br>Standard Foundation details                                                                                        |          |      |          |