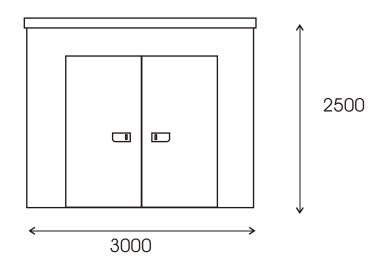

Turbine and Equipment Cabin Elevations 1:250

## Notes:

- 1) All dimensions in mm
- 2) Kiosk manufactured from GRP: Colour to be agreed
- 3) Low level ventilation via grilles
- 4) High level under roof edges do not obstruct ventilation

| A1                                                                                 | INITIAL ISSUE | JR                                                                                                                                  | 29/11/11 | RA   | 29/11/11 |
|------------------------------------------------------------------------------------|---------------|-------------------------------------------------------------------------------------------------------------------------------------|----------|------|----------|
| REV                                                                                | MODIFICATION  | DRAWN                                                                                                                               | DATE     | CHKD | DATE     |
| The Green Company                                                                  |               | TGC Renewables TGC House, Duckmoor Road Industrial Estate, Duckmoor Road, Bristol, BS3 2BJ Tel: 0800 0787 243 www.tgcrenewables.com |          |      |          |
| DRAWING TITLE<br>Equipment Cabin<br>SITE NAME:<br>Standard equipment cabin details |               | SITE LOCATION<br>Standard Equipment Cabin Details                                                                                   |          |      |          |