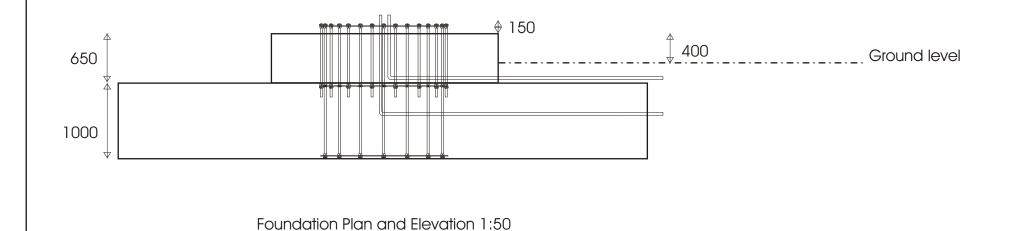

## HD Bolt arrangement Scale 1:15

| A1                                                                             | INITIAL ISSUE    | JR                                                                                                                                  | 29/11/11 | RA   | 29/11/11 |
|--------------------------------------------------------------------------------|------------------|-------------------------------------------------------------------------------------------------------------------------------------|----------|------|----------|
| REV                                                                            | REV MODIFICATION |                                                                                                                                     | DATE     | CHKD | DATE     |
| The Green Company                                                              |                  | TGC Renewables TGC House, Duckmoor Road Industrial Estate, Duckmoor Road, Bristol, BS3 2BJ Tel: 0800 0787 243 www.tgcrenewables.com |          |      |          |
| DRAWING TITLE 24.6m Turbine Foundations SITE NAME: Standard Foundation Details |                  | SITE LOCATION<br>Standard Foundation details                                                                                        |          |      |          |