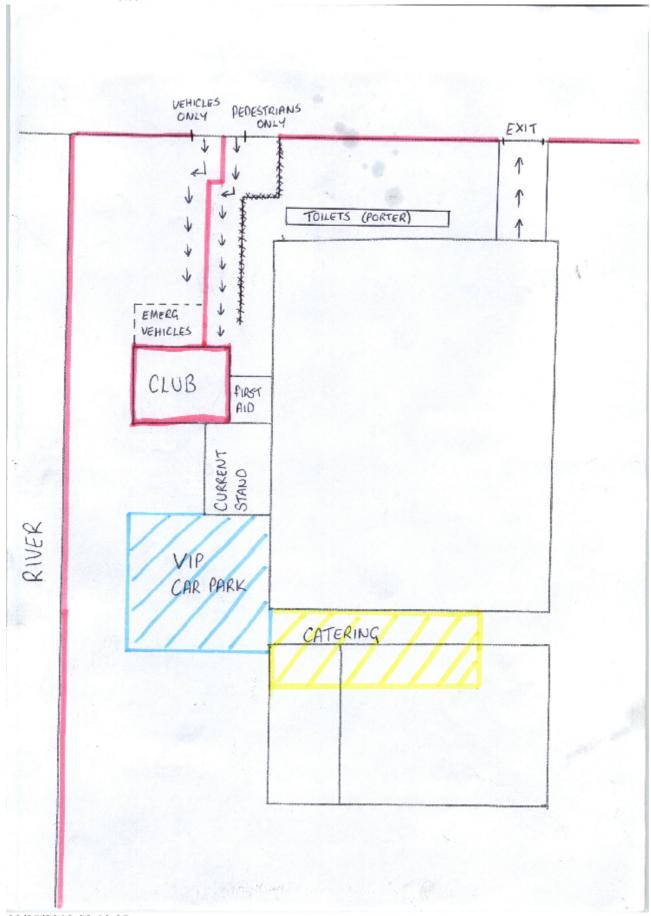

## Latest Plan of Premises details for Haslingden Football Club

Date requested: Date received: Date received: Appointment date: 9 May 2012 at 11:05 by Susan Chadwick

04/05/2012

Reason:

**New Application** 

Result: Name: Date commences:

ite:

Appointment time: Result Date: Number: Date expires:

Notes:



## Latest Plan of Premises details for Haslingden Football Club

Date requested: Date received: Date received: Appointment date: 9 May 2012 at 11:05 by Susan Chadwick

04/05/2012

Reason:

**New Application** 

Result: Name: Date commences: Appointment time: Result Date:

Result Date: Number: Date expires:

Notes:



Details entered: Date requested: Date received: Appointment date:

Date commences:

9 May 2012 at 11:05 by Susan Chadwick

04/05/2012

Reason:

**New Application** 

Appointment time: Result Date: Number: Date expires:

Notes:

Result:

Name:



## Latest Plan of Premises details for Haslingden Football Club

Details entered: Date received: 9 May 2012 at 11:05 by Susan Chadwick

04/05/2012

Reason:

**New Application** 

Appointment date: Result: Name: Date commences:

Appointment time: Result Date: Number: Date expires:

Notes: