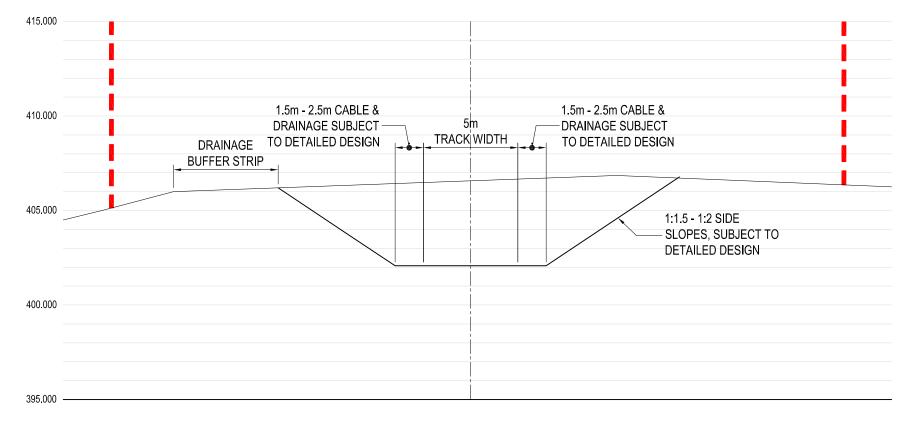

SECTION THROUGH CH 600m LOOKING UPHILL

Prepared by:

On behalf of:

Reaps Moss Wind Farm

Figure 2.3: Section through
Track and Cutting at chainage 600m

Drawn by: MW

Checked by: WT

Version: V1

Every effort has been made to ensure the accuracy of the information provided on this figure. Dulas Ltd cannot be held responsible for any omissions or errors in the data supplied by third parties and hereby expressly disclaims any responsibility for any losses, disappointment, negligence or damage caused by reliance on the information contained on this figure.