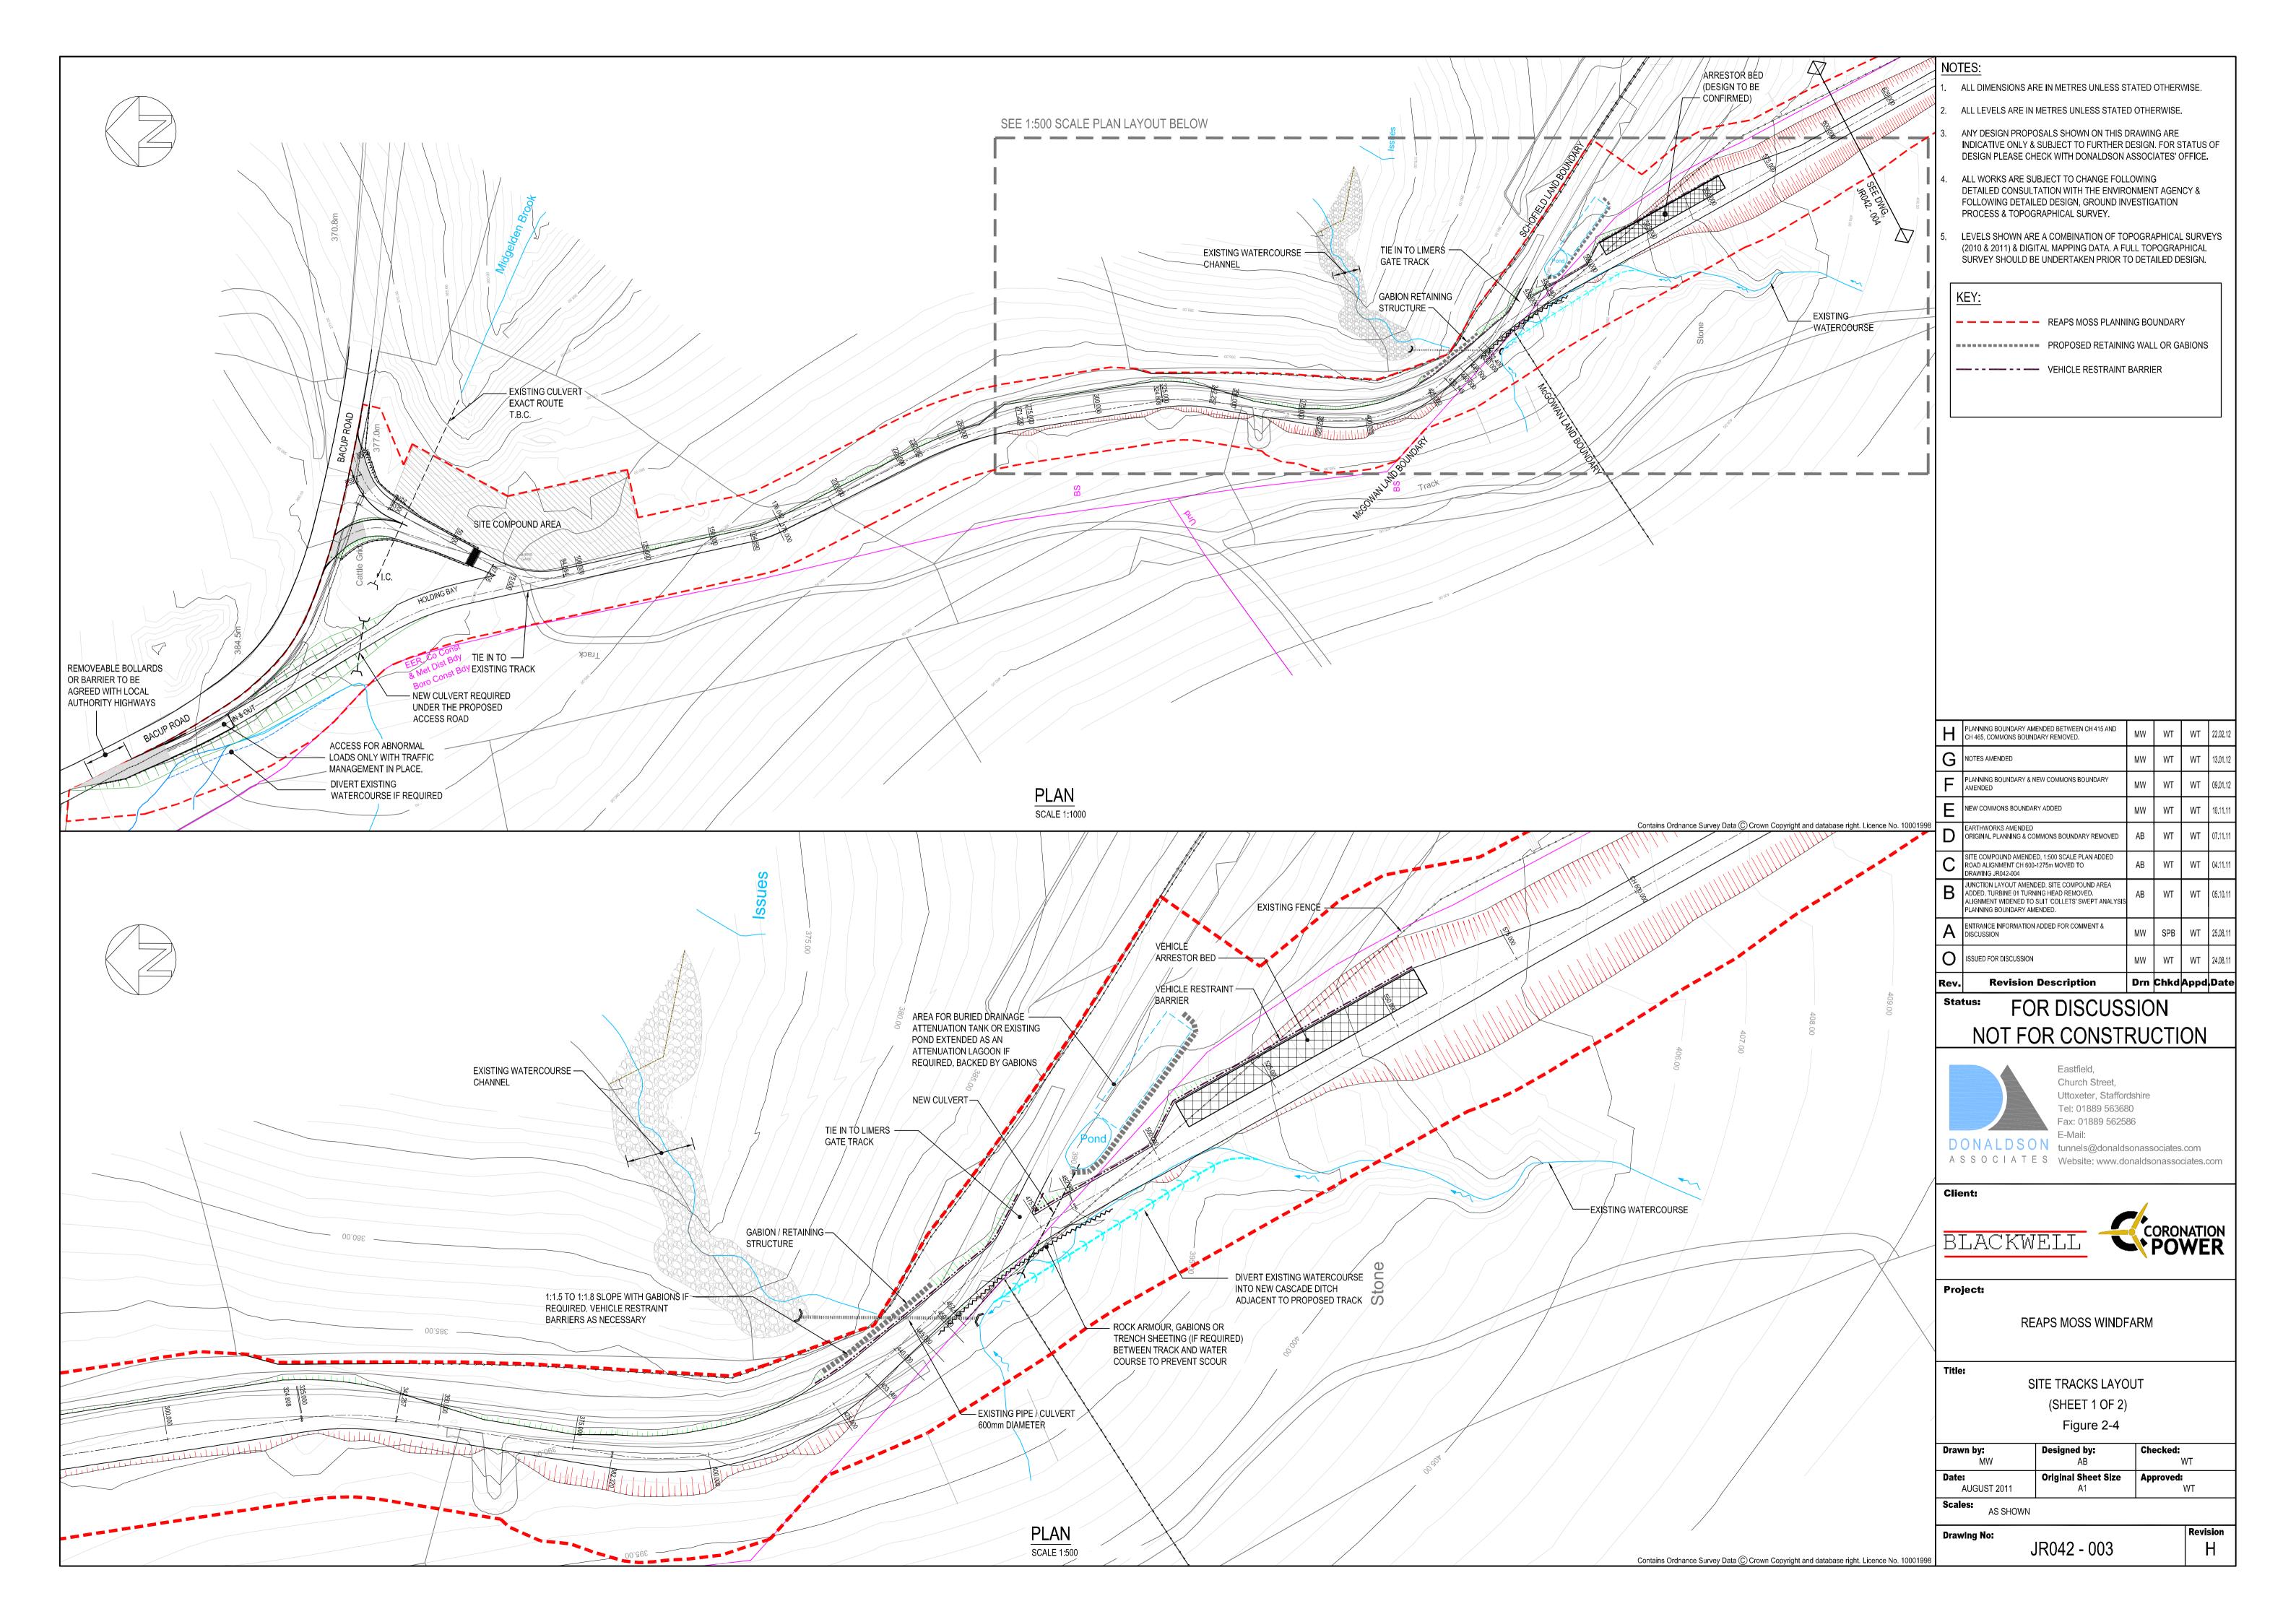

CH 600m LOOKING UPHILL

## Disclaimers:

1.Do not Scale from Drawing

2. This drawing is the property of Dulas Ltd. It is a Confidential document and must not be copied, used or its contents divulged without written consent

Scale (at A3): 1:200 Date: January 2012

Prepared by:



On behalf of:





Reaps Moss Wind Farm

Figure 2.3: Section through
Track and Cutting at chainage 600m

Drawn by: MW

Checked by: WT

Version: V1

Every effort has been made to ensure the accuracy of the information provided on this figure. Dulas Ltd cannot be held responsible for any omissions or errors in the data supplied by third parties and hereby expressly disclaims any responsibility for any losses, disappointment, negligence or damage caused by reliance on the information contained on this figure.