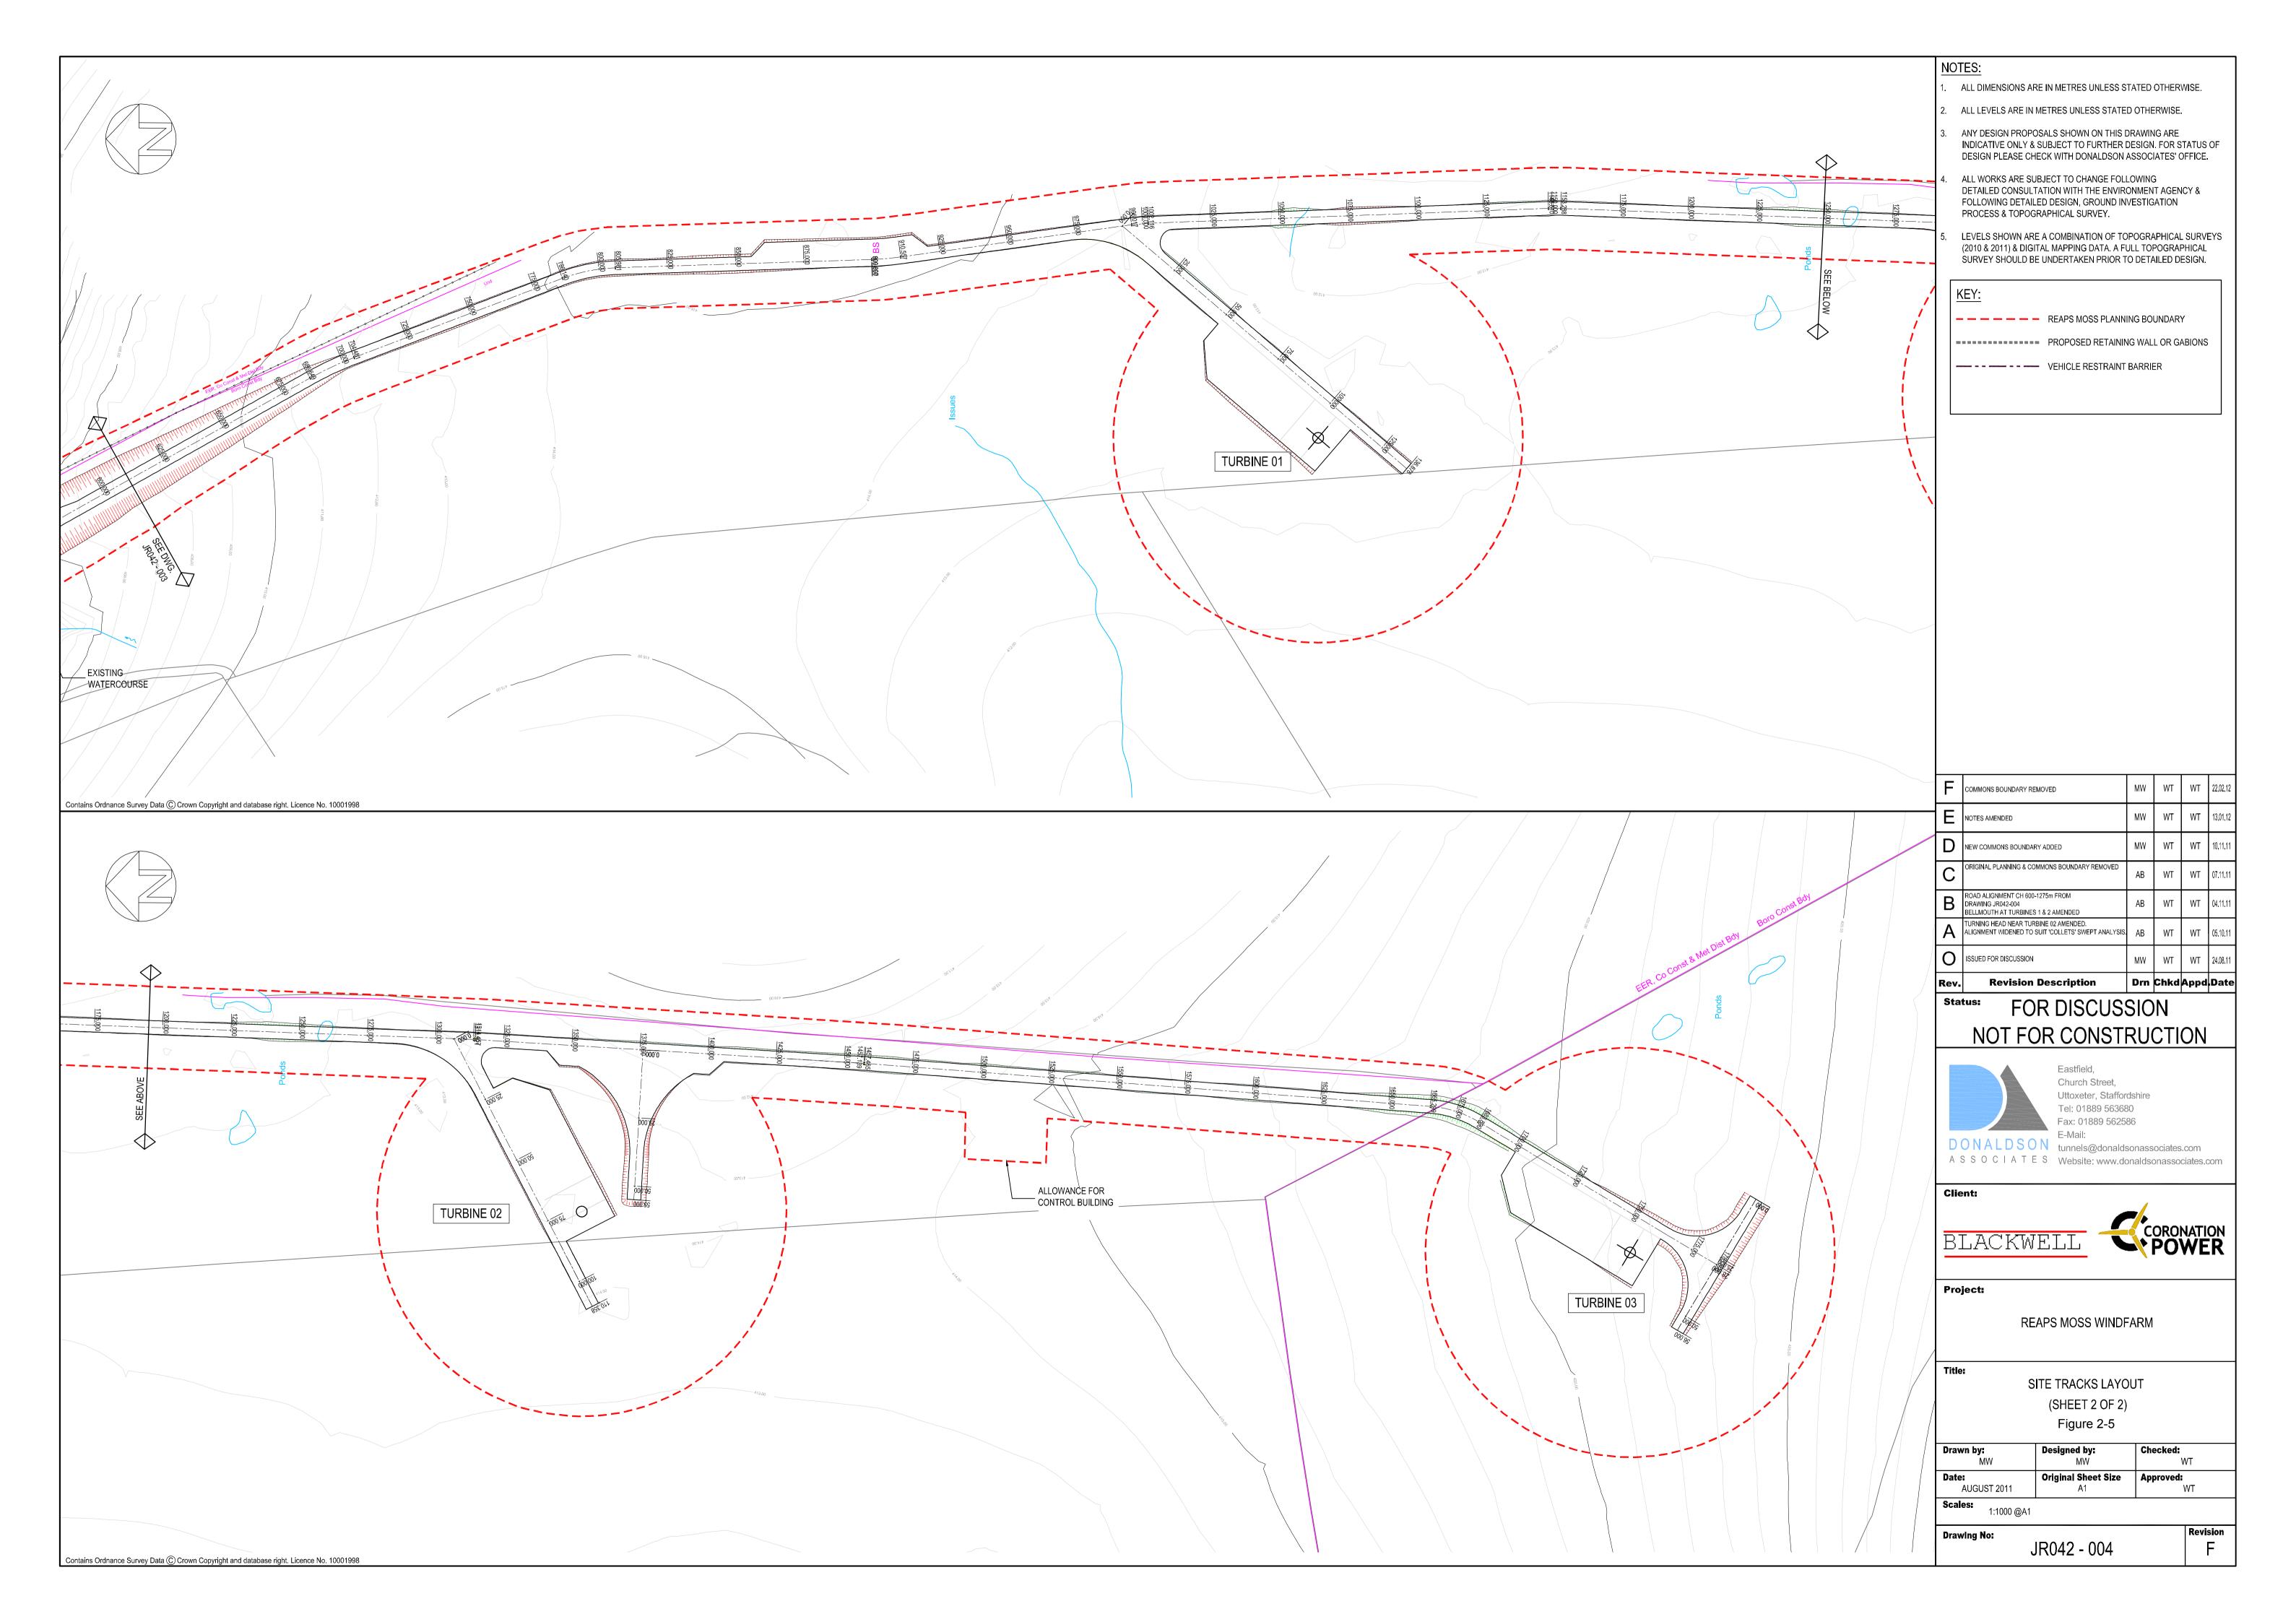

GH CH 600m LOOKING UPHILL

## Disclaimers:

1.Do not Scale from Drawing

2. This drawing is the property of Dulas Ltd. It is a Confidential document and must not be copied, used or its contents divulged without written consent

Scale (at A3): 1:200 Date: January 2012

Prepared by:



On behalf of:





Reaps Moss Wind Farm

Figure 2.3: Section through
Track and Cutting at chainage 600m

Drawn by: MW

Checked by: WT

Version: V1

Every effort has been made to ensure the accuracy of the information provided on this figure. Dulas Ltd cannot be held responsible for any omissions or errors in the data supplied by third parties and hereby expressly disclaims any responsibility for any losses, disappointment, negligence or damage caused by reliance on the information contained on this figure.