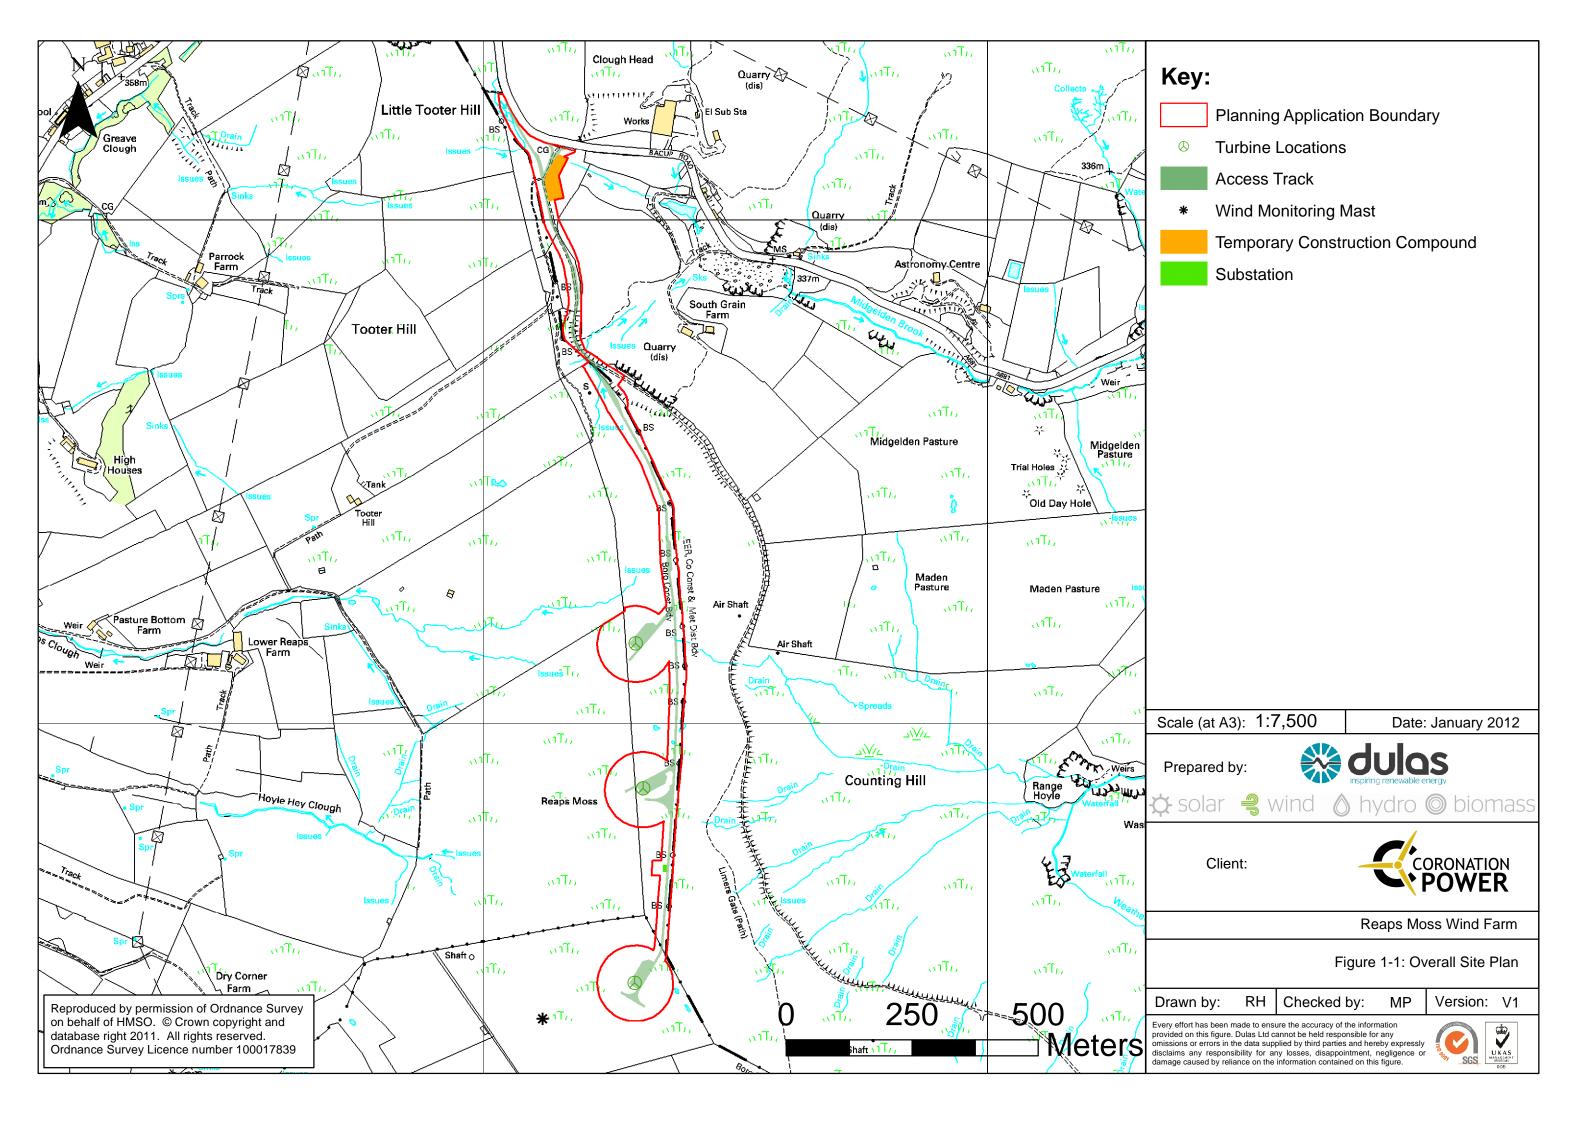

SECTION THROUGH CH 600m LOOKING UPHILL

Prepared by:

On behalf of:

Reaps Moss Wind Farm

Figure 2.3: Section through
Track and Cutting at chainage 600m

Drawn by: MW

Checked by: WT

Version: V1

Every effort has been made to ensure the accuracy of the information provided on this figure. Dulas Ltd cannot be held responsible for any omissions or errors in the data supplied by third parties and hereby expressly disclaims any responsibility for any losses, disappointment, negligence or damage caused by reliance on the information contained on this figure.