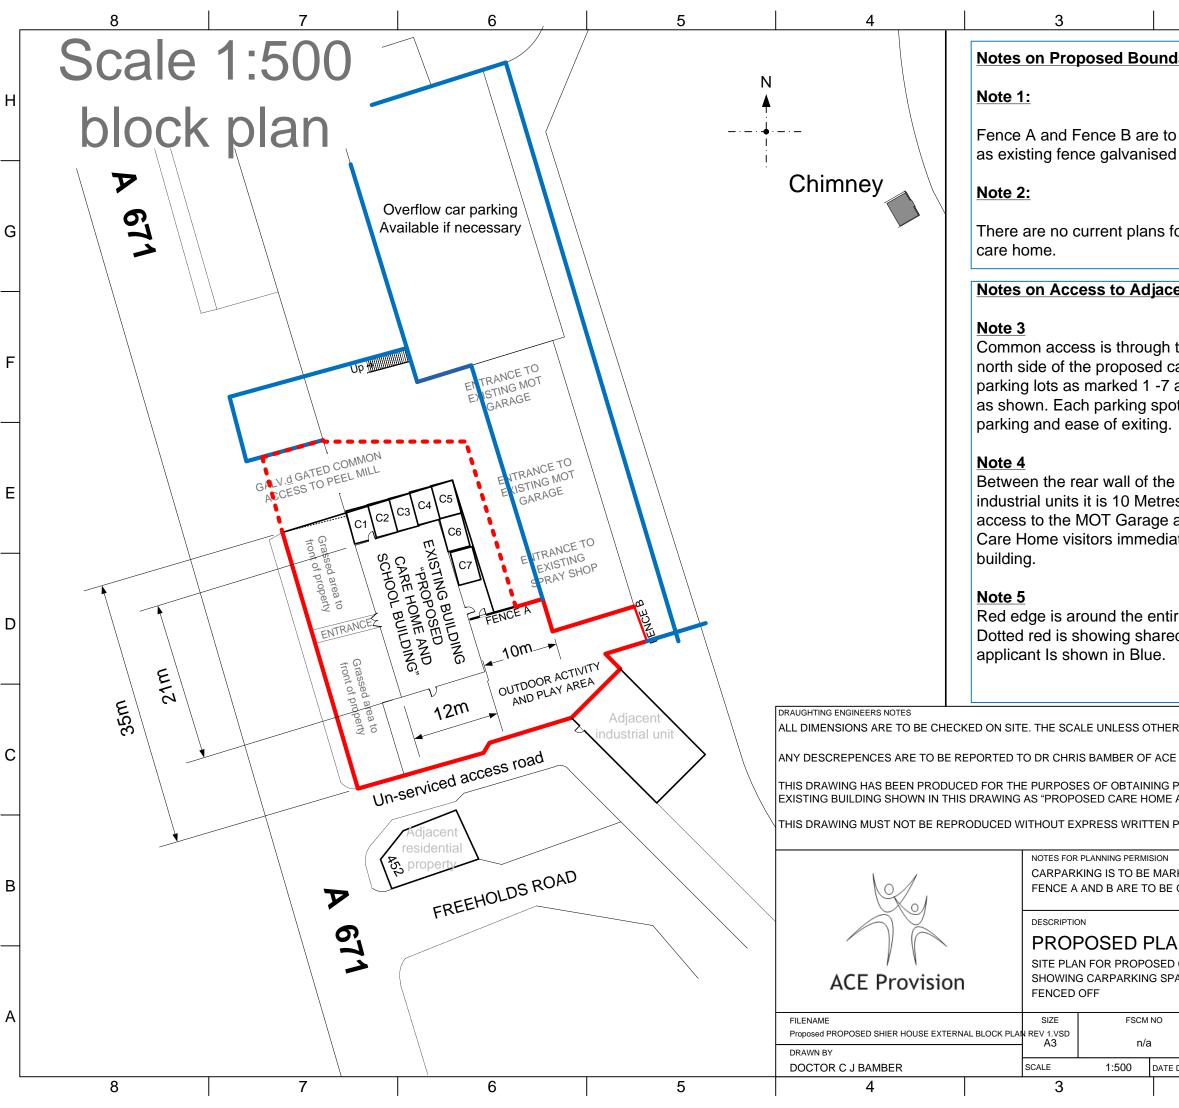

| F                 | 8                                                                                                                                                                                                                                                                  | 7                                                                                                                                         |                                                                                                                                                                                                                                                                                                                                                                                                                                                                                                                                                                                                                                                                                                                                                                                                                                                                                                                                                                                                                                                                                                                                                                                                                                                                                                                                                                                                                                                                                                                                                                                                                                                                                                                                                                                                                                                                                                                                                                                                                                                                                                                                                                                                                                                                                                                                                                                                                                                                                                                                                                                                     | 6                                                                                                                                                                                                                                                                                                                                                                                                                                                                                                                                                                                                                                                                                                                                                                                                                                                                                                                                                                                                                                                                                                                                                                                                                                                                                                                                                                                                                                                                                                                                                                                                                                                                                                                                                                                                                                                                                                                                                                                                                                                                                                                                                                                                                                                                                                                                                                          |                                              | 5                          |                                          | 4                                                                                                                                                     |                                                       | 3                                                                                                                                        |                                                                                                                                                                                                                                                                                                                                                                                                                                                                                                                                                                                                                                                                                                                                                                                                                                                                                                                                                                                                                                                                                                                                                                                                                                                                                                                                                                                                                                                                                                                                                                                                                                                                                                                                                                                                                                                                                                                                                                                                                                                                                                                                                                                                                                                                                                 | 2                                                                                                                             |
|-------------------|--------------------------------------------------------------------------------------------------------------------------------------------------------------------------------------------------------------------------------------------------------------------|-------------------------------------------------------------------------------------------------------------------------------------------|-----------------------------------------------------------------------------------------------------------------------------------------------------------------------------------------------------------------------------------------------------------------------------------------------------------------------------------------------------------------------------------------------------------------------------------------------------------------------------------------------------------------------------------------------------------------------------------------------------------------------------------------------------------------------------------------------------------------------------------------------------------------------------------------------------------------------------------------------------------------------------------------------------------------------------------------------------------------------------------------------------------------------------------------------------------------------------------------------------------------------------------------------------------------------------------------------------------------------------------------------------------------------------------------------------------------------------------------------------------------------------------------------------------------------------------------------------------------------------------------------------------------------------------------------------------------------------------------------------------------------------------------------------------------------------------------------------------------------------------------------------------------------------------------------------------------------------------------------------------------------------------------------------------------------------------------------------------------------------------------------------------------------------------------------------------------------------------------------------------------------------------------------------------------------------------------------------------------------------------------------------------------------------------------------------------------------------------------------------------------------------------------------------------------------------------------------------------------------------------------------------------------------------------------------------------------------------------------------------|----------------------------------------------------------------------------------------------------------------------------------------------------------------------------------------------------------------------------------------------------------------------------------------------------------------------------------------------------------------------------------------------------------------------------------------------------------------------------------------------------------------------------------------------------------------------------------------------------------------------------------------------------------------------------------------------------------------------------------------------------------------------------------------------------------------------------------------------------------------------------------------------------------------------------------------------------------------------------------------------------------------------------------------------------------------------------------------------------------------------------------------------------------------------------------------------------------------------------------------------------------------------------------------------------------------------------------------------------------------------------------------------------------------------------------------------------------------------------------------------------------------------------------------------------------------------------------------------------------------------------------------------------------------------------------------------------------------------------------------------------------------------------------------------------------------------------------------------------------------------------------------------------------------------------------------------------------------------------------------------------------------------------------------------------------------------------------------------------------------------------------------------------------------------------------------------------------------------------------------------------------------------------------------------------------------------------------------------------------------------------|----------------------------------------------|----------------------------|------------------------------------------|-------------------------------------------------------------------------------------------------------------------------------------------------------|-------------------------------------------------------|------------------------------------------------------------------------------------------------------------------------------------------|-------------------------------------------------------------------------------------------------------------------------------------------------------------------------------------------------------------------------------------------------------------------------------------------------------------------------------------------------------------------------------------------------------------------------------------------------------------------------------------------------------------------------------------------------------------------------------------------------------------------------------------------------------------------------------------------------------------------------------------------------------------------------------------------------------------------------------------------------------------------------------------------------------------------------------------------------------------------------------------------------------------------------------------------------------------------------------------------------------------------------------------------------------------------------------------------------------------------------------------------------------------------------------------------------------------------------------------------------------------------------------------------------------------------------------------------------------------------------------------------------------------------------------------------------------------------------------------------------------------------------------------------------------------------------------------------------------------------------------------------------------------------------------------------------------------------------------------------------------------------------------------------------------------------------------------------------------------------------------------------------------------------------------------------------------------------------------------------------------------------------------------------------------------------------------------------------------------------------------------------------------------------------------------------------|-------------------------------------------------------------------------------------------------------------------------------|
| H<br><br><br><br> | Lo<br>1:12                                                                                                                                                                                                                                                         | 250                                                                                                                                       | UP MILE<br>UP | CARGE HOME AND<br>CARGE HOME AND CARGE HOME AND<br>CARGE HOME AND CARGE | Adjacent<br>industrial unit                  | Chimney                    |                                          | Site p<br>1:34                                                                                                                                        |                                                       |                                                                                                                                          | COMMON<br>PEEL MAL<br>CLARE HOME AND<br>CLARE HOME AND<br>LICE CARE HOME AND LICE | OUTDOOF                                                                                                                       |
| C                 | Notes on Proposed Bo<br>Note 1:<br>Fence A and Fence B ar<br>as and as 2 Metre high.<br>Note 2:<br>There are no current plat<br>Notes on Access to Ad<br>Note 1<br>Common access is throuc<br>care home. This common<br>home building as shown<br>ease of exiting. | re to enclose the propo<br>ns for boundary fence<br>I <b>jacent Industrial Unit</b><br>ugh the galvanised gate<br>n access allows for par | to the front of t<br>t <u>s</u><br>e at the front o<br>rking lots as m                                                                                                                                                                                                                                                                                                                                                                                                                                                                                                                                                                                                                                                                                                                                                                                                                                                                                                                                                                                                                                                                                                                                                                                                                                                                                                                                                                                                                                                                                                                                                                                                                                                                                                                                                                                                                                                                                                                                                                                                                                                                                                                                                                                                                                                                                                                                                                                                                                                                                                                              | the proposed of<br>f the site and in<br>arked 1 -7 adj                                                                                                                                                                                                                                                                                                                                                                                                                                                                                                                                                                                                                                                                                                                                                                                                                                                                                                                                                                                                                                                                                                                                                                                                                                                                                                                                                                                                                                                                                                                                                                                                                                                                                                                                                                                                                                                                                                                                                                                                                                                                                                                                                                                                                                                                                                                     | care home.<br>north side of<br>jacent to the | the proposed proposed care | ALL DIM<br>ANY DES<br>THIS DR<br>EXISTIN | NG ENGINEERS NOTES<br>ENSIONS ARE TO BE CH<br>SCREPENCES ARE TO B<br>AWING HAS BEEN PROD<br>G BUILDING SHOWN IN<br>AWING MUST NOT BE R<br>ACE Provisi | E REPORTED<br>DUCED FOR T<br>THIS DRAWIN<br>EPRODUCED | TO DR CHRIS<br>HE PURPOSES<br>G AS "PROPOS<br>WITHOUT EXF<br>NOTES FOR P<br>CARPARKI<br>FENCE A A<br>DESCRIPTION<br>SITE PLAN<br>SHOWING | BAMBER OF ACE I<br>S OF OBTAINING PI<br>SED CARE HOME A<br>PRESS WRITTEN PI<br>PLANNING PERMISION<br>ING IS TO BE MARK<br>AND B ARE TO BE G                                                                                                                                                                                                                                                                                                                                                                                                                                                                                                                                                                                                                                                                                                                                                                                                                                                                                                                                                                                                                                                                                                                                                                                                                                                                                                                                                                                                                                                                                                                                                                                                                                                                                                                                                                                                                                                                                                                                                                                                                                                                                                                                                     | PROVISION LIN<br>LANNING PERM<br>ND SCHOOL B<br>ERMISION FRO<br>KED OF USING<br>GALVENISED A<br>CARE HOME AN<br>ICARE HOME AN |
| А                 | Note 2<br>Between the rear wall of<br>wide which provides suff<br>parking for the Care Hon                                                                                                                                                                         | icient vehicular access                                                                                                                   | s to the MOT G                                                                                                                                                                                                                                                                                                                                                                                                                                                                                                                                                                                                                                                                                                                                                                                                                                                                                                                                                                                                                                                                                                                                                                                                                                                                                                                                                                                                                                                                                                                                                                                                                                                                                                                                                                                                                                                                                                                                                                                                                                                                                                                                                                                                                                                                                                                                                                                                                                                                                                                                                                                      | Garage and the                                                                                                                                                                                                                                                                                                                                                                                                                                                                                                                                                                                                                                                                                                                                                                                                                                                                                                                                                                                                                                                                                                                                                                                                                                                                                                                                                                                                                                                                                                                                                                                                                                                                                                                                                                                                                                                                                                                                                                                                                                                                                                                                                                                                                                                                                                                                                             | e Spray Shop                                 | o and allows               | DRAWN                                    | OCATION PLAN 1250 RE                                                                                                                                  | EV 2.VSD                                              | SIZE<br>A3<br>SCALE                                                                                                                      | FSCM NO<br>n/a<br>1:500 DATE D                                                                                                                                                                                                                                                                                                                                                                                                                                                                                                                                                                                                                                                                                                                                                                                                                                                                                                                                                                                                                                                                                                                                                                                                                                                                                                                                                                                                                                                                                                                                                                                                                                                                                                                                                                                                                                                                                                                                                                                                                                                                                                                                                                                                                                                                  | 0RAWN: 20/07/20                                                                                                               |
|                   | 8                                                                                                                                                                                                                                                                  | 7                                                                                                                                         |                                                                                                                                                                                                                                                                                                                                                                                                                                                                                                                                                                                                                                                                                                                                                                                                                                                                                                                                                                                                                                                                                                                                                                                                                                                                                                                                                                                                                                                                                                                                                                                                                                                                                                                                                                                                                                                                                                                                                                                                                                                                                                                                                                                                                                                                                                                                                                                                                                                                                                                                                                                                     | 6                                                                                                                                                                                                                                                                                                                                                                                                                                                                                                                                                                                                                                                                                                                                                                                                                                                                                                                                                                                                                                                                                                                                                                                                                                                                                                                                                                                                                                                                                                                                                                                                                                                                                                                                                                                                                                                                                                                                                                                                                                                                                                                                                                                                                                                                                                                                                                          |                                              | 5                          |                                          | 4                                                                                                                                                     |                                                       | 3                                                                                                                                        |                                                                                                                                                                                                                                                                                                                                                                                                                                                                                                                                                                                                                                                                                                                                                                                                                                                                                                                                                                                                                                                                                                                                                                                                                                                                                                                                                                                                                                                                                                                                                                                                                                                                                                                                                                                                                                                                                                                                                                                                                                                                                                                                                                                                                                                                                                 | 2                                                                                                                             |

| 2                                                                                                                                                       | 1                                     |          |   |
|---------------------------------------------------------------------------------------------------------------------------------------------------------|---------------------------------------|----------|---|
| ENTRANCE TO                                                                                                                                             |                                       |          | н |
| ENGTHNOUS<br>ENTRNACE TO<br>ENTRNACE TO<br>ENTRNACE<br>OARAGE                                                                                           | \                                     |          | G |
| C7 SIMPANO<br>EXISTING<br>SPRIVESHOP<br>APRIVESHOP<br>10m-1<br>NO<br>10m-1<br>NO<br>NO<br>NO<br>NO<br>NO<br>Adjacent                                    | L<br>L                                |          | F |
| access road                                                                                                                                             |                                       |          | E |
|                                                                                                                                                         |                                       |          | D |
| WISE STATED IS 1:1250 @ A4<br>PROVISION LIMITED BEFORE AN<br>LANNING PERMISION FOR THE F<br>IND SCHOOL BUILDING." THIS IS<br>ERMISION FROM ACE PROVISIO | PROPOSED NEW USE<br>NOT A FULL WORKIN | OF THE   | С |
| KED OF USING CONVENTIONAL S<br>GALVENISED AS EXISTING FENC                                                                                              |                                       | D REAR.  | в |
| CARE HOME AND SCHOOL UTILI<br>CE FOR SEVEN CARS AND OUT<br>WING IS PROPOSED SITE.                                                                       |                                       |          |   |
|                                                                                                                                                         |                                       | REV<br>2 | A |
| RAWN: 20/07/2012                                                                                                                                        | SHEET 1                               | 1 OF 1   |   |

|                                                                                                | 2                                                                                       |            | 1                                  |               | 1 |  |
|------------------------------------------------------------------------------------------------|-----------------------------------------------------------------------------------------|------------|------------------------------------|---------------|---|--|
| ary I                                                                                          | Fence                                                                                   |            |                                    |               | Н |  |
| enclose the proposed play area and specified as and as 2 Metre high.                           |                                                                                         |            |                                    |               |   |  |
| or boundary fence to the front of the proposed                                                 |                                                                                         |            |                                    |               |   |  |
| ent li                                                                                         | ndustrial Units                                                                         |            |                                    |               |   |  |
| are h<br>adjac                                                                                 | alvanised gate at t<br>nome. This common<br>cent to the propose<br>to be 3 Metres x 5 N | n a<br>d   | access allows<br>care home bui     | for<br>Iding  | F |  |
| s wid<br>and t                                                                                 | oosed care home a<br>le which provides s<br>he Spray Shop and<br>adjacent to the pro    | suf<br>d a | ficient vehicula<br>allows parking | ar<br>for the | E |  |
| •                                                                                              | anning unit includin<br>cess areas. Other                                               | -          | • •                                |               | D |  |
|                                                                                                |                                                                                         |            |                                    |               |   |  |
|                                                                                                | STATED IS 1:500 @ A3<br>ISION LIMITED BEFORE A                                          | NY         | WORK COMMENCE                      | S             | С |  |
|                                                                                                | ING PERMISION FOR THE<br>CHOOL BUILDING." THIS IS                                       |            |                                    |               |   |  |
| PERMIS                                                                                         | SION FROM ACE PROVISIO                                                                  | NC         | LTD.                               |               |   |  |
| KED OF USING CONVENTIONAL YELLOW PAINT.<br>GALVENISED AS EXISTING FENCE WORK TO SIDE AND REAR. |                                                                                         |            |                                    |               | В |  |
| NS                                                                                             |                                                                                         |            |                                    |               |   |  |
|                                                                                                | HOME AND SCHOOL UTIL<br>DR SEVEN CARS AND OUT                                           |            |                                    |               |   |  |
|                                                                                                | DWG N                                                                                   |            |                                    | REV           | A |  |
| ORAW/N-                                                                                        | ACE PROVI<br>05/07/2012                                                                 | SI         | ON 01                              | 1<br>1 OF 1   |   |  |
|                                                                                                | 2                                                                                       |            | 1                                  |               |   |  |