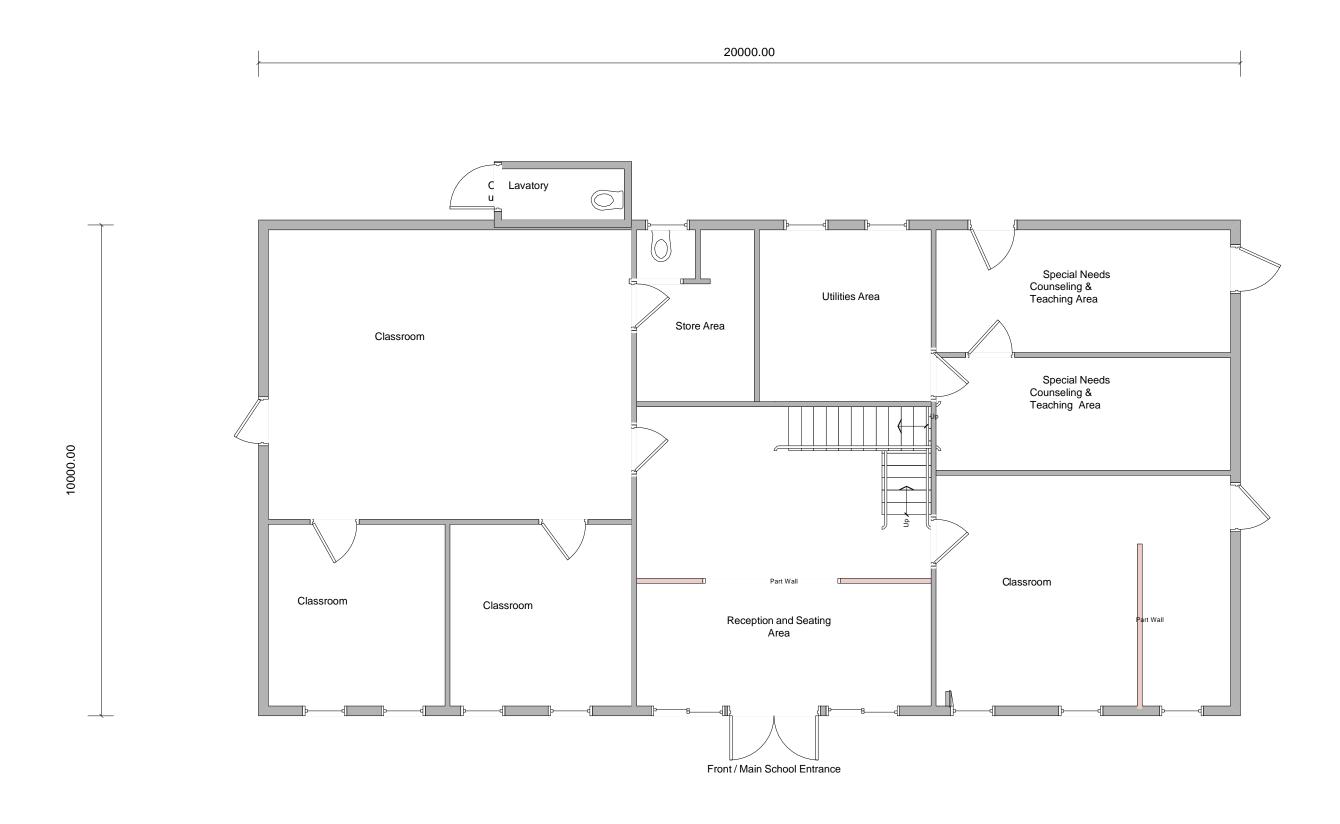

**Ground Floor** 

| Note: Initial sketch drawing following<br>visit on 26/02/2012. Details not to                          | ACE Provision                                                                                              |         |                  |       |        |  |
|--------------------------------------------------------------------------------------------------------|------------------------------------------------------------------------------------------------------------|---------|------------------|-------|--------|--|
| scale. Drawing purpose is to show room<br>positions and current interior walls and<br>part walls only. | Ground Floor Plan Showing School Main Entrance<br>"Peel Mill" Market Street, Shawforth, Rochdale, OL12 8HN |         |                  |       |        |  |
| Drawn by: Dr Chris Bamber                                                                              | SIZE                                                                                                       | FSCM NO | DWG NO           |       |        |  |
|                                                                                                        | NTS                                                                                                        |         | A                | 1     |        |  |
|                                                                                                        | SCALE                                                                                                      | 1:50    | Date: 27/02/2012 | SHEET | 1 OF 2 |  |