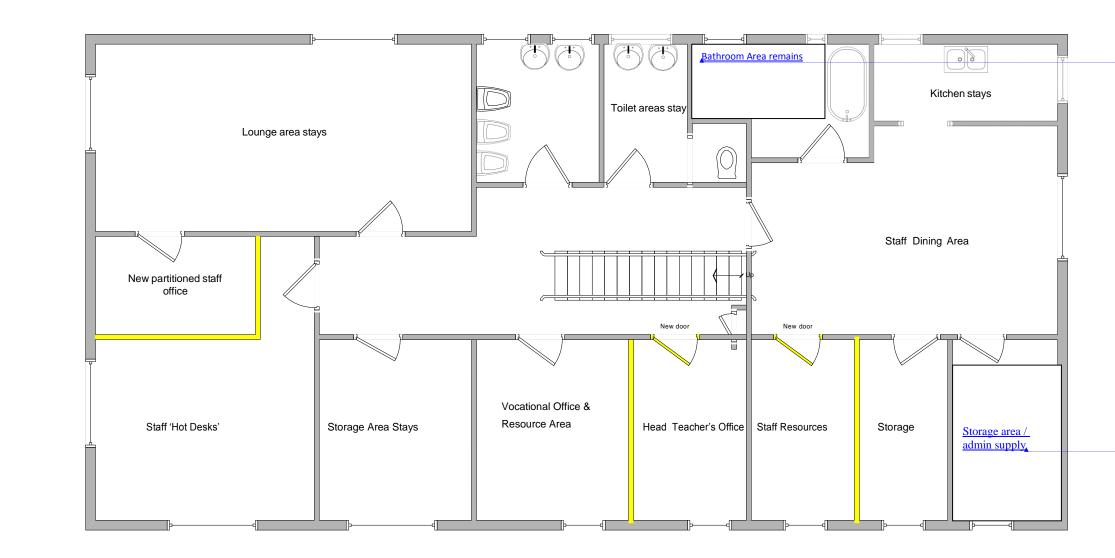

First - Floor

| KEY | , |  |  |
|-----|---|--|--|

New partition wall

Existing wall

| Note: Initial sketch drawing following<br>visit on 26/02/2012. Details not to                          | ACE Provision |                |                                     |          |                |  |  |
|--------------------------------------------------------------------------------------------------------|---------------|----------------|-------------------------------------|----------|----------------|--|--|
| scale. Drawing purpose is to show room<br>positions and current interior walls and<br>part walls only. | "F            | eel Mill" Marl | First Floor I<br>set Street, Shawfo |          | lale, OL12 8HN |  |  |
| Drawn by: Dr Chris Bamber                                                                              | SIZE          | FSCM NO        |                                     | DWG NO   | RE             |  |  |
| ·                                                                                                      | NTS           |                |                                     | ACE001/F | 1              |  |  |
|                                                                                                        | SCALE         | 1.50           | Date: 27/02/2012                    | SHEET    | 2 OF 2         |  |  |