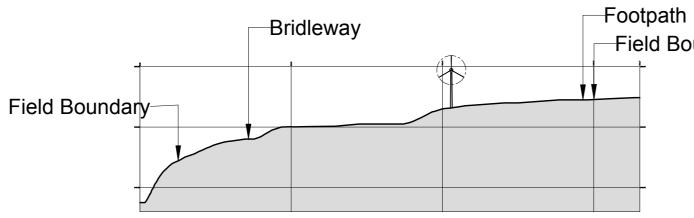

| TELEPHONE - 0113                                                     | M.J. COATES & COMPANY<br>Ltd.<br>2 UNITY HALL COURT                                |
|----------------------------------------------------------------------|------------------------------------------------------------------------------------|
| FAX - 0113<br>2525874                                                | HAIGHMOOR ROAD<br>WEST ARDSLEY<br>WAKEFIELD                                        |
| LAND SURVEYS – COMPUTER<br>Engineers – Quantity Survey<br>– Building | WF3 1ED<br>aided design – structural<br>ors cdm planning supervisors<br>g services |
| CLIENT THORN HOUSE FAR<br>PINCH CLOUGH RC                            | RM<br>AD                                                                           |
| WHITEWELL BOTTO<br>ROSSENDALE<br>BB4 9RT                             | JWI                                                                                |
| PROJECT<br>Planning Application                                      | <u> </u>                                                                           |
| PROPOSED INSTALLA<br>EVOCO 10kW with a 12                            |                                                                                    |
| TITLE<br>SECTIONS BETWEEN                                            |                                                                                    |
| AND THE FOOTPATH                                                     | THE BRIDLEWAY                                                                      |
|                                                                      | THE BRIDLEWAY                                                                      |
|                                                                      | THE BRIDLEWAY DATE October 2013 CHECKED MJC                                        |