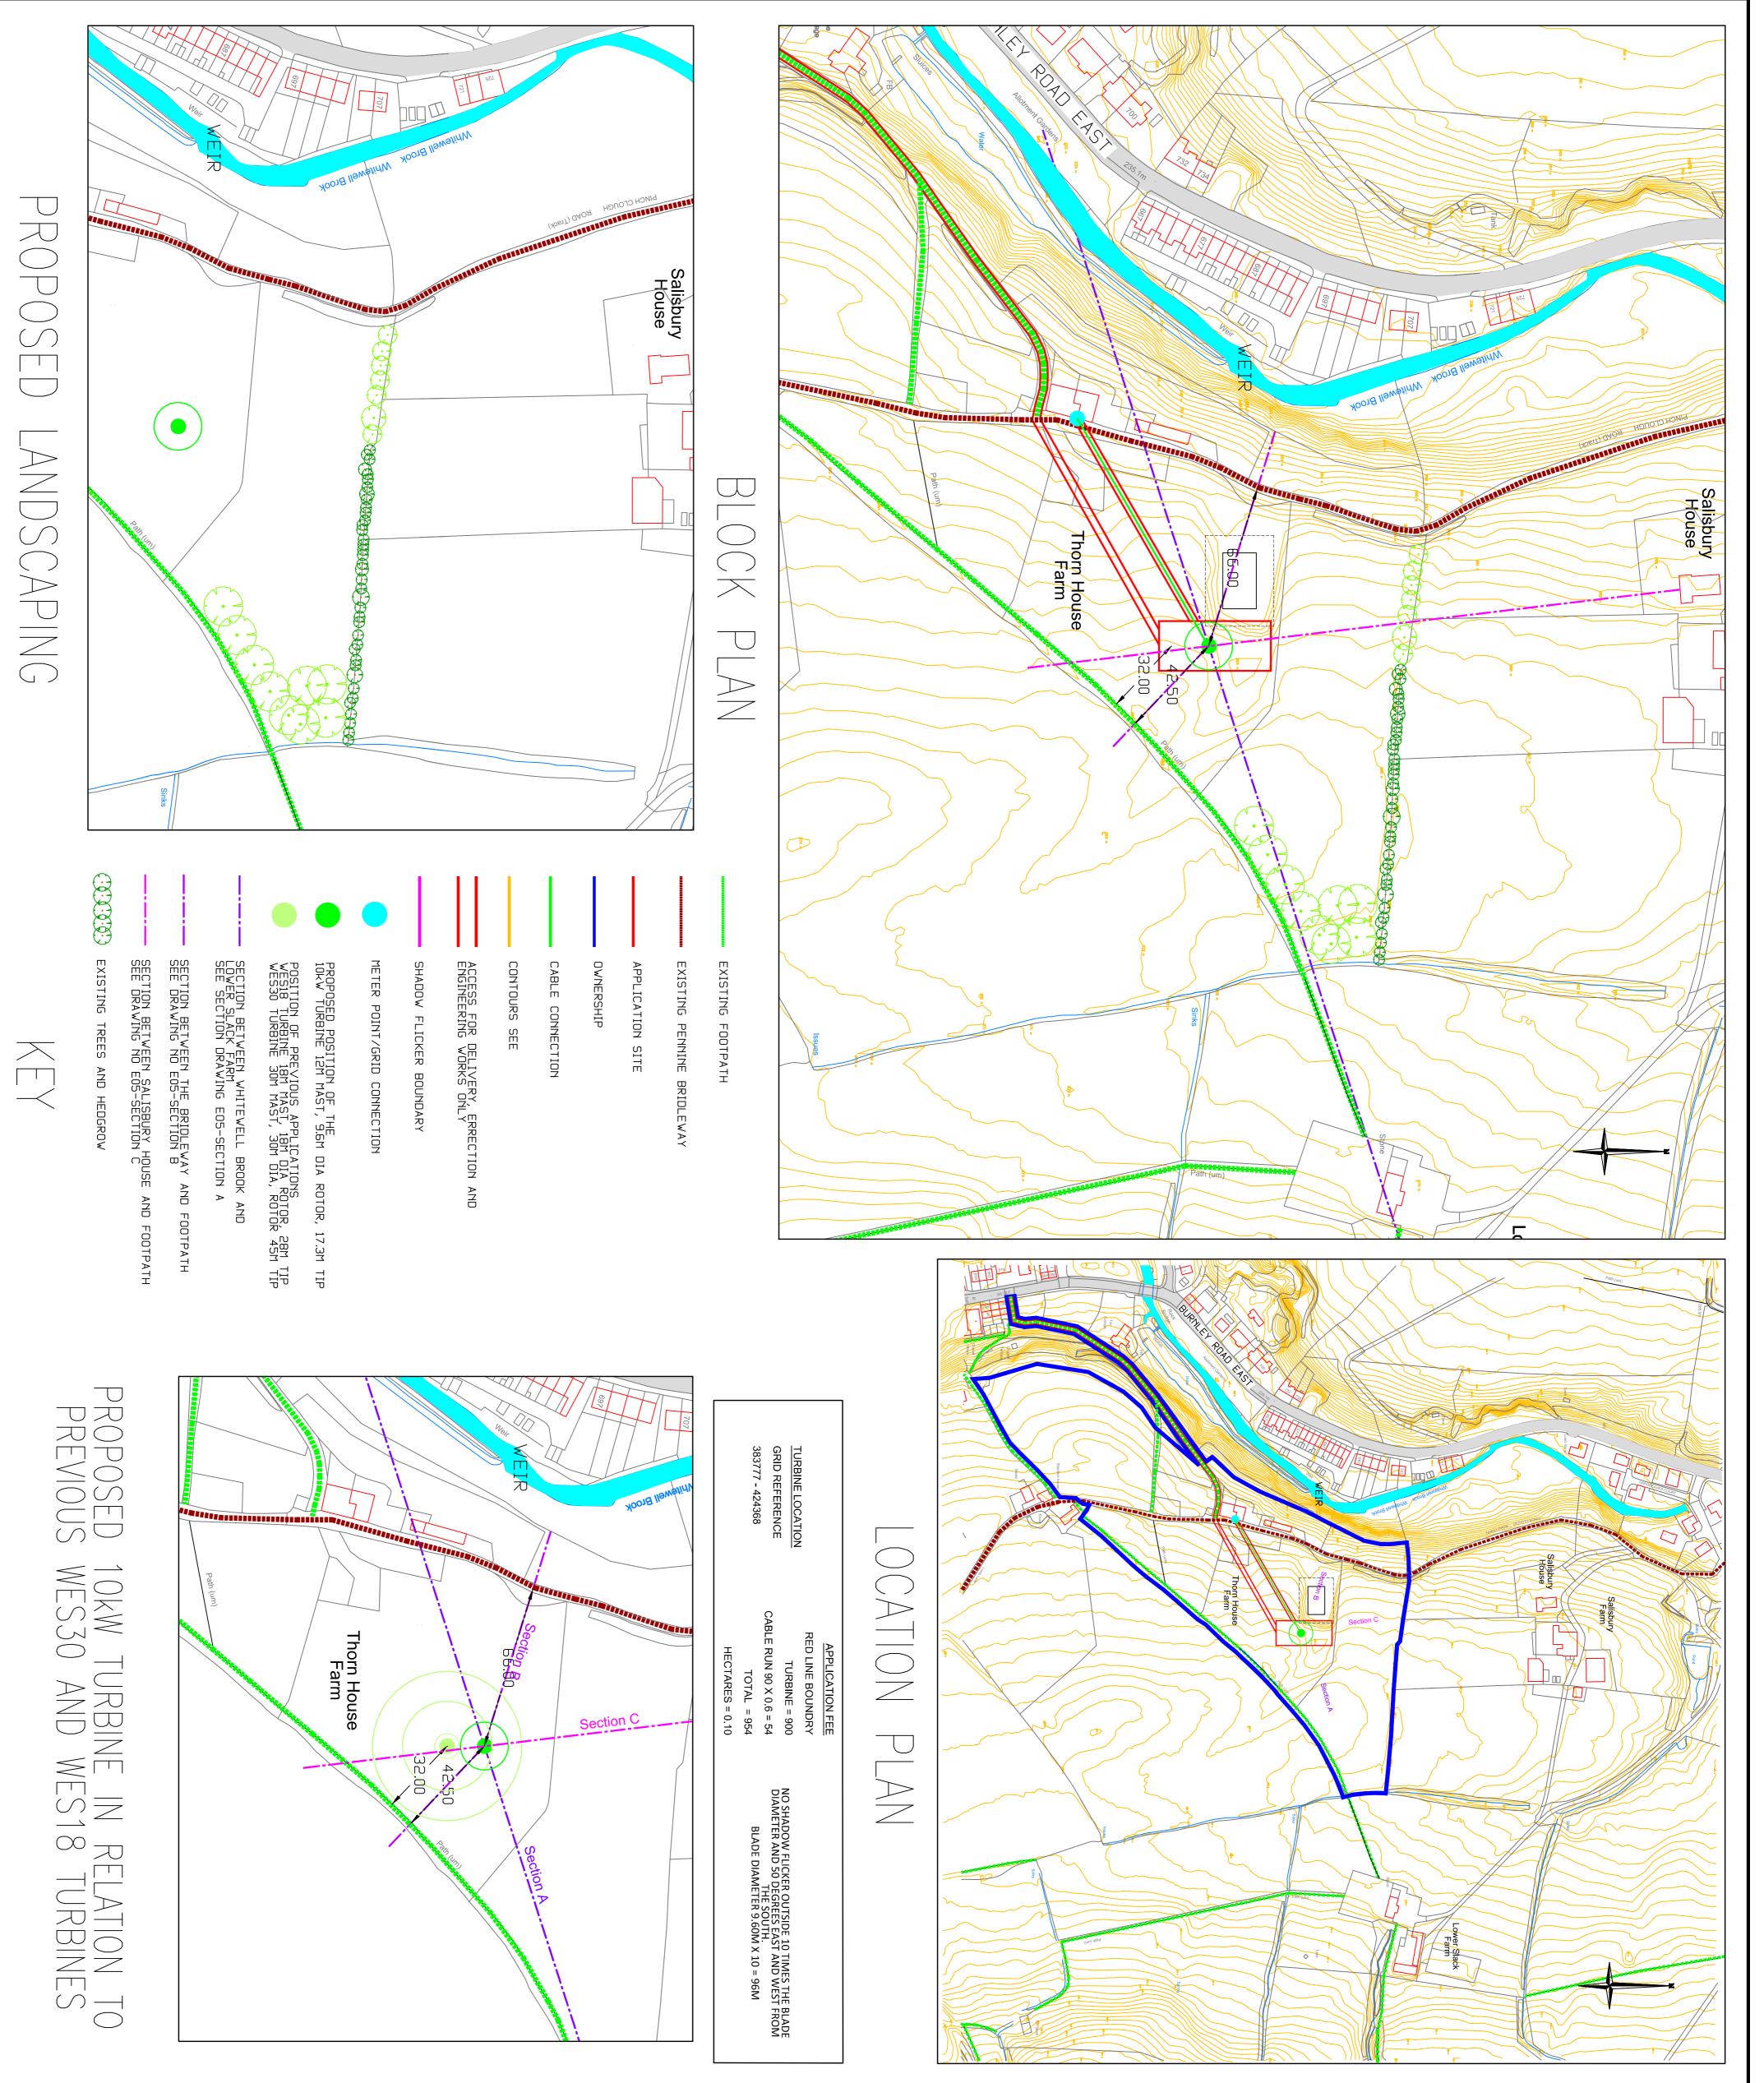

| · · · · · · · · · · · · · · · · · · · |                                                              |                                       |                                                                                                                                            |                                                                                             |                                                                                                                                          |                                                                                                                                                         |                                                                                                                                                                   |                                                                                                                                                       |                                                                                                                                                                                                |                                                                                                                                                                                                                                            |                                                                                                                                                                                                                                                                                                                                                                                                                                                                                                                                                                                                                                                                                                                                                                                                                                                                       |       |
|---------------------------------------|--------------------------------------------------------------|---------------------------------------|--------------------------------------------------------------------------------------------------------------------------------------------|---------------------------------------------------------------------------------------------|------------------------------------------------------------------------------------------------------------------------------------------|---------------------------------------------------------------------------------------------------------------------------------------------------------|-------------------------------------------------------------------------------------------------------------------------------------------------------------------|-------------------------------------------------------------------------------------------------------------------------------------------------------|------------------------------------------------------------------------------------------------------------------------------------------------------------------------------------------------|--------------------------------------------------------------------------------------------------------------------------------------------------------------------------------------------------------------------------------------------|-----------------------------------------------------------------------------------------------------------------------------------------------------------------------------------------------------------------------------------------------------------------------------------------------------------------------------------------------------------------------------------------------------------------------------------------------------------------------------------------------------------------------------------------------------------------------------------------------------------------------------------------------------------------------------------------------------------------------------------------------------------------------------------------------------------------------------------------------------------------------|-------|
| DRAWING NO E5-P01 REVISIC             | SCALE LANDSCAPING PLAN 1:1250<br>LOCATION PLAN 1:250<br>DATE | TITLE<br>LOCATION PLAN AND BLOCK PLAN | PROJECT<br><u>PLANNING APPLICATION</u><br>PROPSOSED INSTALLATION OF 1NO S<br>WIND TURBINE ON A 12M MONOPOL<br>THORN HOUSE FARM PINCHCLOUGH | CLIENT MR. A MULINEAU<br>THORN HOUSE FARM<br>PINCHCLOUGH ROAD<br>LUMB ROSSENDALE<br>BB4 9RT | TELEPHONE<br>0113 2525825<br>DESIGN AND BUILDING<br>SERVICES<br>LAND SURVEYS - COMPUTER AIDED DESIGN<br>BUILDING SERVI                   | The ideal seperation distance bewtwe<br>Turbines and National Bridleways is fo<br>diameter in line with the British Horse<br>distances. (4x9.60=38.40m) | BRIDLEWAYS<br>The ideal seperation distance bewtweer<br>Turbines and Bridleways is three times t<br>line with the British Horse Society's reco<br>(3x9.60=28.80m) | PUBLIC ROADS AND FOOTPATHS<br>The ideal seperation distance bewtwee<br>Wind Turbine and public road / footpat<br>Tip height plus 10% 20.50 + 2.05 = 2 | <u>TURBINE HEIGHT</u><br>VERY SMALL – 25M OR LESS TO BLADE <sup>-</sup><br>SMALL – 25 TO 50M TO BLADE TIP (APR<br>MEDIUM – 50 TO 90M TO BLADE TIP (API<br>LARGE – 90 TO 130M TO BLADE TIP (API | <u>TURBINE GROUPINGS</u><br>SINGLE – 1 TURBINE<br>SMALL GROUP – UP TO THREE TUBINES<br>SMALL WIND FARM – UP TO 5 TURBINES<br>MEDIUM WIND FARM – 6 TO 10 TURBINES<br>LARGE WIND FARM – 11 TO 20 TURBINES<br>VERY LARGE WIND FARM – 21 TO 30 | Planning Fees<br>This is an extract from the Planning Fees regulatio<br>40. Wind turbines are Category 5 for fees purposes<br>the small domestic type, where installation should t<br>an alteration or curtilage operation in Category 6 o<br>if not allowed as permitted development).<br>To calculate the fee for a new windfarm, add all t<br>which the blades of each turbine can rotate and to<br>the footprint of any ancillary structures and engine<br>is not necessary to include within the red line(s) o<br>application to put up wind turbines any other land<br>between the turbines if no development is proposed<br>site of no more than five hectares, £335 should be<br>each 0.1 hectare. Over five hectares, a fixed sum<br>payable with an additional £100 for each 0.1 hectar<br>of the first five hectares, subject to a maximum ir<br>£250,000. | NOTES |
|                                       | SEPTEMBER 2013                                               |                                       | SMALL SCALE 10kW EVOCO<br>DLE MAST, ON LAND AT<br>H ROAD BB4 9RT                                                                           |                                                                                             | M. J. COATES & COMPANY<br>2 UNITY HALL COURT<br>HAIGHMOOR ROAD<br>WEST ARDSLEY<br>WAKEFIELD<br>WF3 1ED<br>N - QUANTITY SURVEYORS<br>ICES | ewtween proposed Wind<br>tys is four times the blade<br>Horse Society's recommended                                                                     | en proposed Wind<br>s the blade diameter in<br>commended distances.                                                                                               | en the proposed Evoco<br>ths is no less than Turbine<br>22.55m                                                                                        | DE TIP (APR 12Kw)<br>APR 0.50Kw)<br>(APR 1MW)<br>(APR 2.5MW)                                                                                                                                   | S E S                                                                                                                                                                                                                                      | ees regulations.<br>ees purposes (unless of<br>tion should be treated as<br>Category 6 or 7a<br>t).<br>the land over<br>otate and to the area of<br>and engineering works. It<br>red line(s) on an<br>other land<br>other land<br>is proposed there. On a<br>35 should be charged for<br>fixed sum of £16,565 is<br>ch 0.1 hectare in excess<br>maximum in total of                                                                                                                                                                                                                                                                                                                                                                                                                                                                                                   |       |