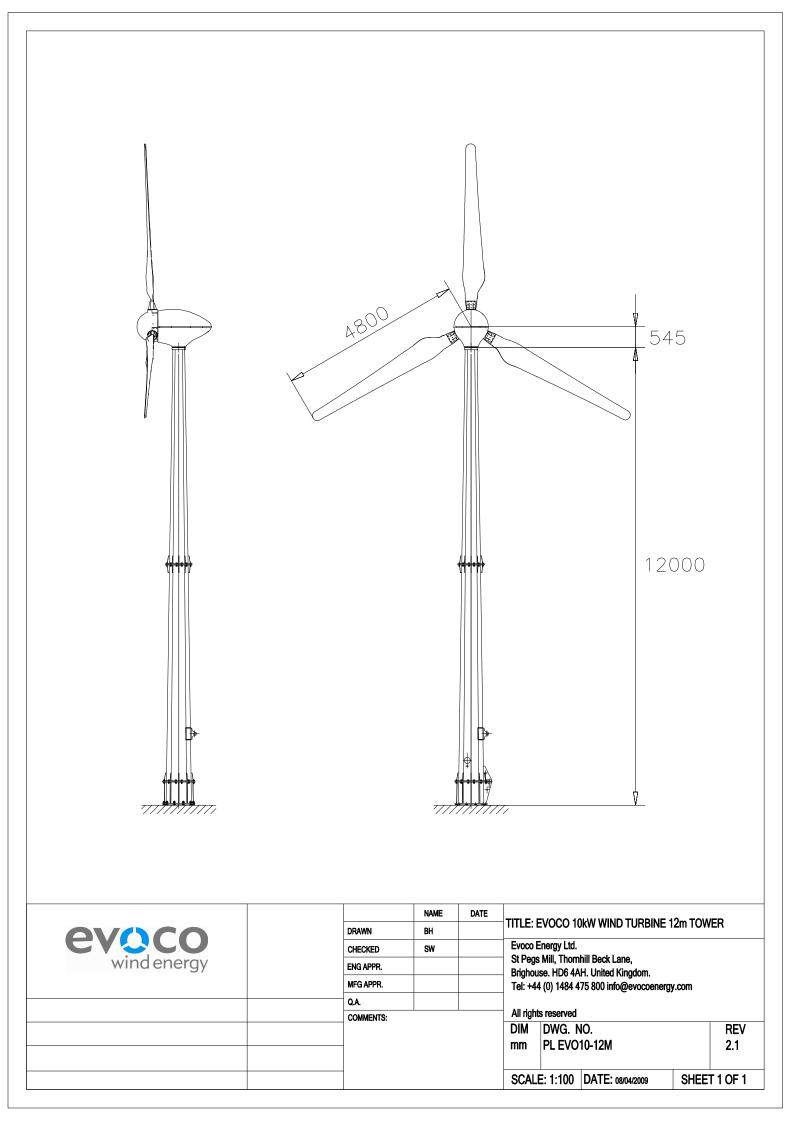

| · · · · · · · · · · · · · · · · · · · |                                                              |                                       |                                                                                                                                            |                                                                                             |                                                                                                                                          |                                                                                                                                                         |                                                                                                                                                                   |                                                                                                                                                       |                                                                                                                                                                                                |                                                                                                                                                                                                                                            |                                                                                                                                                                                                                                                                                                                                                                                                                                                                                                                                                                                                                                                                                                                                                                                                                                                                       |       |
|---------------------------------------|--------------------------------------------------------------|---------------------------------------|--------------------------------------------------------------------------------------------------------------------------------------------|---------------------------------------------------------------------------------------------|------------------------------------------------------------------------------------------------------------------------------------------|---------------------------------------------------------------------------------------------------------------------------------------------------------|-------------------------------------------------------------------------------------------------------------------------------------------------------------------|-------------------------------------------------------------------------------------------------------------------------------------------------------|------------------------------------------------------------------------------------------------------------------------------------------------------------------------------------------------|--------------------------------------------------------------------------------------------------------------------------------------------------------------------------------------------------------------------------------------------|-----------------------------------------------------------------------------------------------------------------------------------------------------------------------------------------------------------------------------------------------------------------------------------------------------------------------------------------------------------------------------------------------------------------------------------------------------------------------------------------------------------------------------------------------------------------------------------------------------------------------------------------------------------------------------------------------------------------------------------------------------------------------------------------------------------------------------------------------------------------------|-------|
| DRAWING NO E5-P01 REVISIC             | SCALE LANDSCAPING PLAN 1:1250<br>LOCATION PLAN 1:250<br>DATE | TITLE<br>LOCATION PLAN AND BLOCK PLAN | PROJECT<br><u>PLANNING APPLICATION</u><br>PROPSOSED INSTALLATION OF 1NO S<br>WIND TURBINE ON A 12M MONOPOL<br>THORN HOUSE FARM PINCHCLOUGH | CLIENT MR. A MULINEAU<br>THORN HOUSE FARM<br>PINCHCLOUGH ROAD<br>LUMB ROSSENDALE<br>BB4 9RT | TELEPHONE<br>0113 2525825<br>DESIGN AND BUILDING<br>SERVICES<br>LAND SURVEYS - COMPUTER AIDED DESIGN<br>BUILDING SERVI                   | The ideal seperation distance bewtwe<br>Turbines and National Bridleways is fo<br>diameter in line with the British Horse<br>distances. (4x9.60=38.40m) | BRIDLEWAYS<br>The ideal seperation distance bewtweer<br>Turbines and Bridleways is three times t<br>line with the British Horse Society's reco<br>(3x9.60=28.80m) | PUBLIC ROADS AND FOOTPATHS<br>The ideal seperation distance bewtwee<br>Wind Turbine and public road / footpat<br>Tip height plus 10% 20.50 + 2.05 = 2 | <u>TURBINE HEIGHT</u><br>VERY SMALL – 25M OR LESS TO BLADE <sup>-</sup><br>SMALL – 25 TO 50M TO BLADE TIP (APR<br>MEDIUM – 50 TO 90M TO BLADE TIP (API<br>LARGE – 90 TO 130M TO BLADE TIP (API | <u>TURBINE GROUPINGS</u><br>SINGLE – 1 TURBINE<br>SMALL GROUP – UP TO THREE TUBINES<br>SMALL WIND FARM – UP TO 5 TURBINES<br>MEDIUM WIND FARM – 6 TO 10 TURBINES<br>LARGE WIND FARM – 11 TO 20 TURBINES<br>VERY LARGE WIND FARM – 21 TO 30 | Planning Fees<br>This is an extract from the Planning Fees regulatio<br>40. Wind turbines are Category 5 for fees purposes<br>the small domestic type, where installation should t<br>an alteration or curtilage operation in Category 6 o<br>if not allowed as permitted development).<br>To calculate the fee for a new windfarm, add all t<br>which the blades of each turbine can rotate and to<br>the footprint of any ancillary structures and engine<br>is not necessary to include within the red line(s) o<br>application to put up wind turbines any other land<br>between the turbines if no development is proposed<br>site of no more than five hectares, £335 should be<br>each 0.1 hectare. Over five hectares, a fixed sum<br>payable with an additional £100 for each 0.1 hectar<br>of the first five hectares, subject to a maximum ir<br>£250,000. | NOTES |
|                                       | SEPTEMBER 2013                                               |                                       | SMALL SCALE 10kW EVOCO<br>DLE MAST, ON LAND AT<br>H ROAD BB4 9RT                                                                           |                                                                                             | M. J. COATES & COMPANY<br>2 UNITY HALL COURT<br>HAIGHMOOR ROAD<br>WEST ARDSLEY<br>WAKEFIELD<br>WF3 1ED<br>N - QUANTITY SURVEYORS<br>ICES | ewtween proposed Wind<br>tys is four times the blade<br>Horse Society's recommended                                                                     | en proposed Wind<br>s the blade diameter in<br>commended distances.                                                                                               | en the proposed Evoco<br>ths is no less than Turbine<br>22.55m                                                                                        | DE TIP (APR 12Kw)<br>APR 0.50Kw)<br>(APR 1MW)<br>(APR 2.5MW)                                                                                                                                   | S E S                                                                                                                                                                                                                                      | ees regulations.<br>ees purposes (unless of<br>tion should be treated as<br>Category 6 or 7a<br>t).<br>the land over<br>otate and to the area of<br>and engineering works. It<br>red line(s) on an<br>other land<br>other land<br>is proposed there. On a<br>35 should be charged for<br>fixed sum of £16,565 is<br>ch 0.1 hectare in excess<br>maximum in total of                                                                                                                                                                                                                                                                                                                                                                                                                                                                                                   |       |