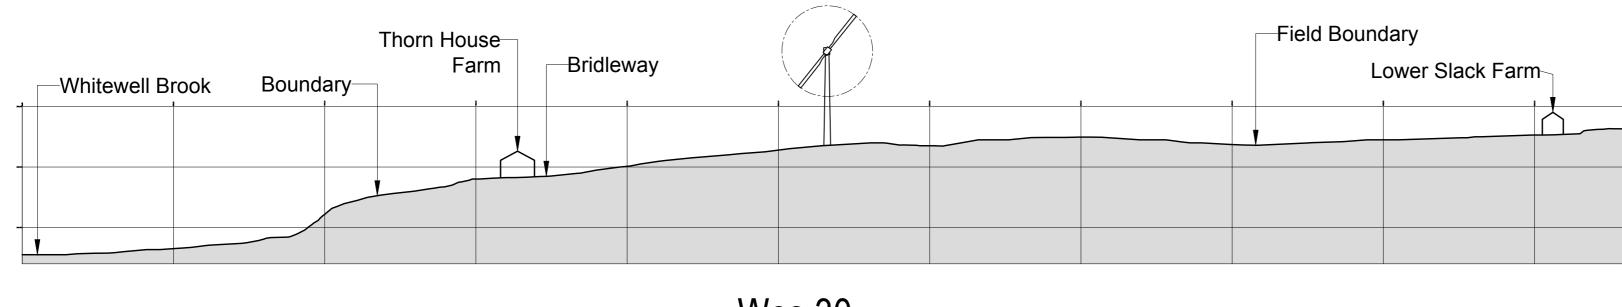

Evoco 10kW

Wes 30

Field Boundary

MAST - 42.50m to Footpath BLADE - 40.00m to Head height

Field Boundary

MAST - 32.50m to Footpath BLADE - 25.00m to Head height

MAST - 32.50m to Footpath BLADE - 22.00m to Head height

| TELEPHONE - 0113                                                     | M.J. COATES & COMPANY<br>Ltd.<br>2 UNITY HALL COURT                                |
|----------------------------------------------------------------------|------------------------------------------------------------------------------------|
| FAX - 0113<br>2525874                                                | HAIGHMOOR ROAD<br>WEST ARDSLEY<br>WAKEFIELD                                        |
| LAND SURVEYS – COMPUTER<br>Engineers – Quantity Survey<br>– Building | WF3 1ED<br>aided design – structural<br>ors cdm planning supervisors<br>g services |
| CLIENT THORN HOUSE FAR<br>PINCH CLOUGH RC                            | RM<br>AD                                                                           |
| WHITEWELL BOTTO<br>ROSSENDALE<br>BB4 9RT                             | JWI                                                                                |
| PROJECT<br>Planning Application                                      | <u> </u>                                                                           |
| PROPOSED INSTALLA<br>EVOCO 10kW with a 12                            |                                                                                    |
| TITLE<br>SECTIONS BETWEEN                                            |                                                                                    |
| AND THE FOOTPATH                                                     | THE BRIDLEWAY                                                                      |
|                                                                      | THE BRIDLEWAY                                                                      |
|                                                                      | THE BRIDLEWAY DATE October 2013 CHECKED MJC                                        |