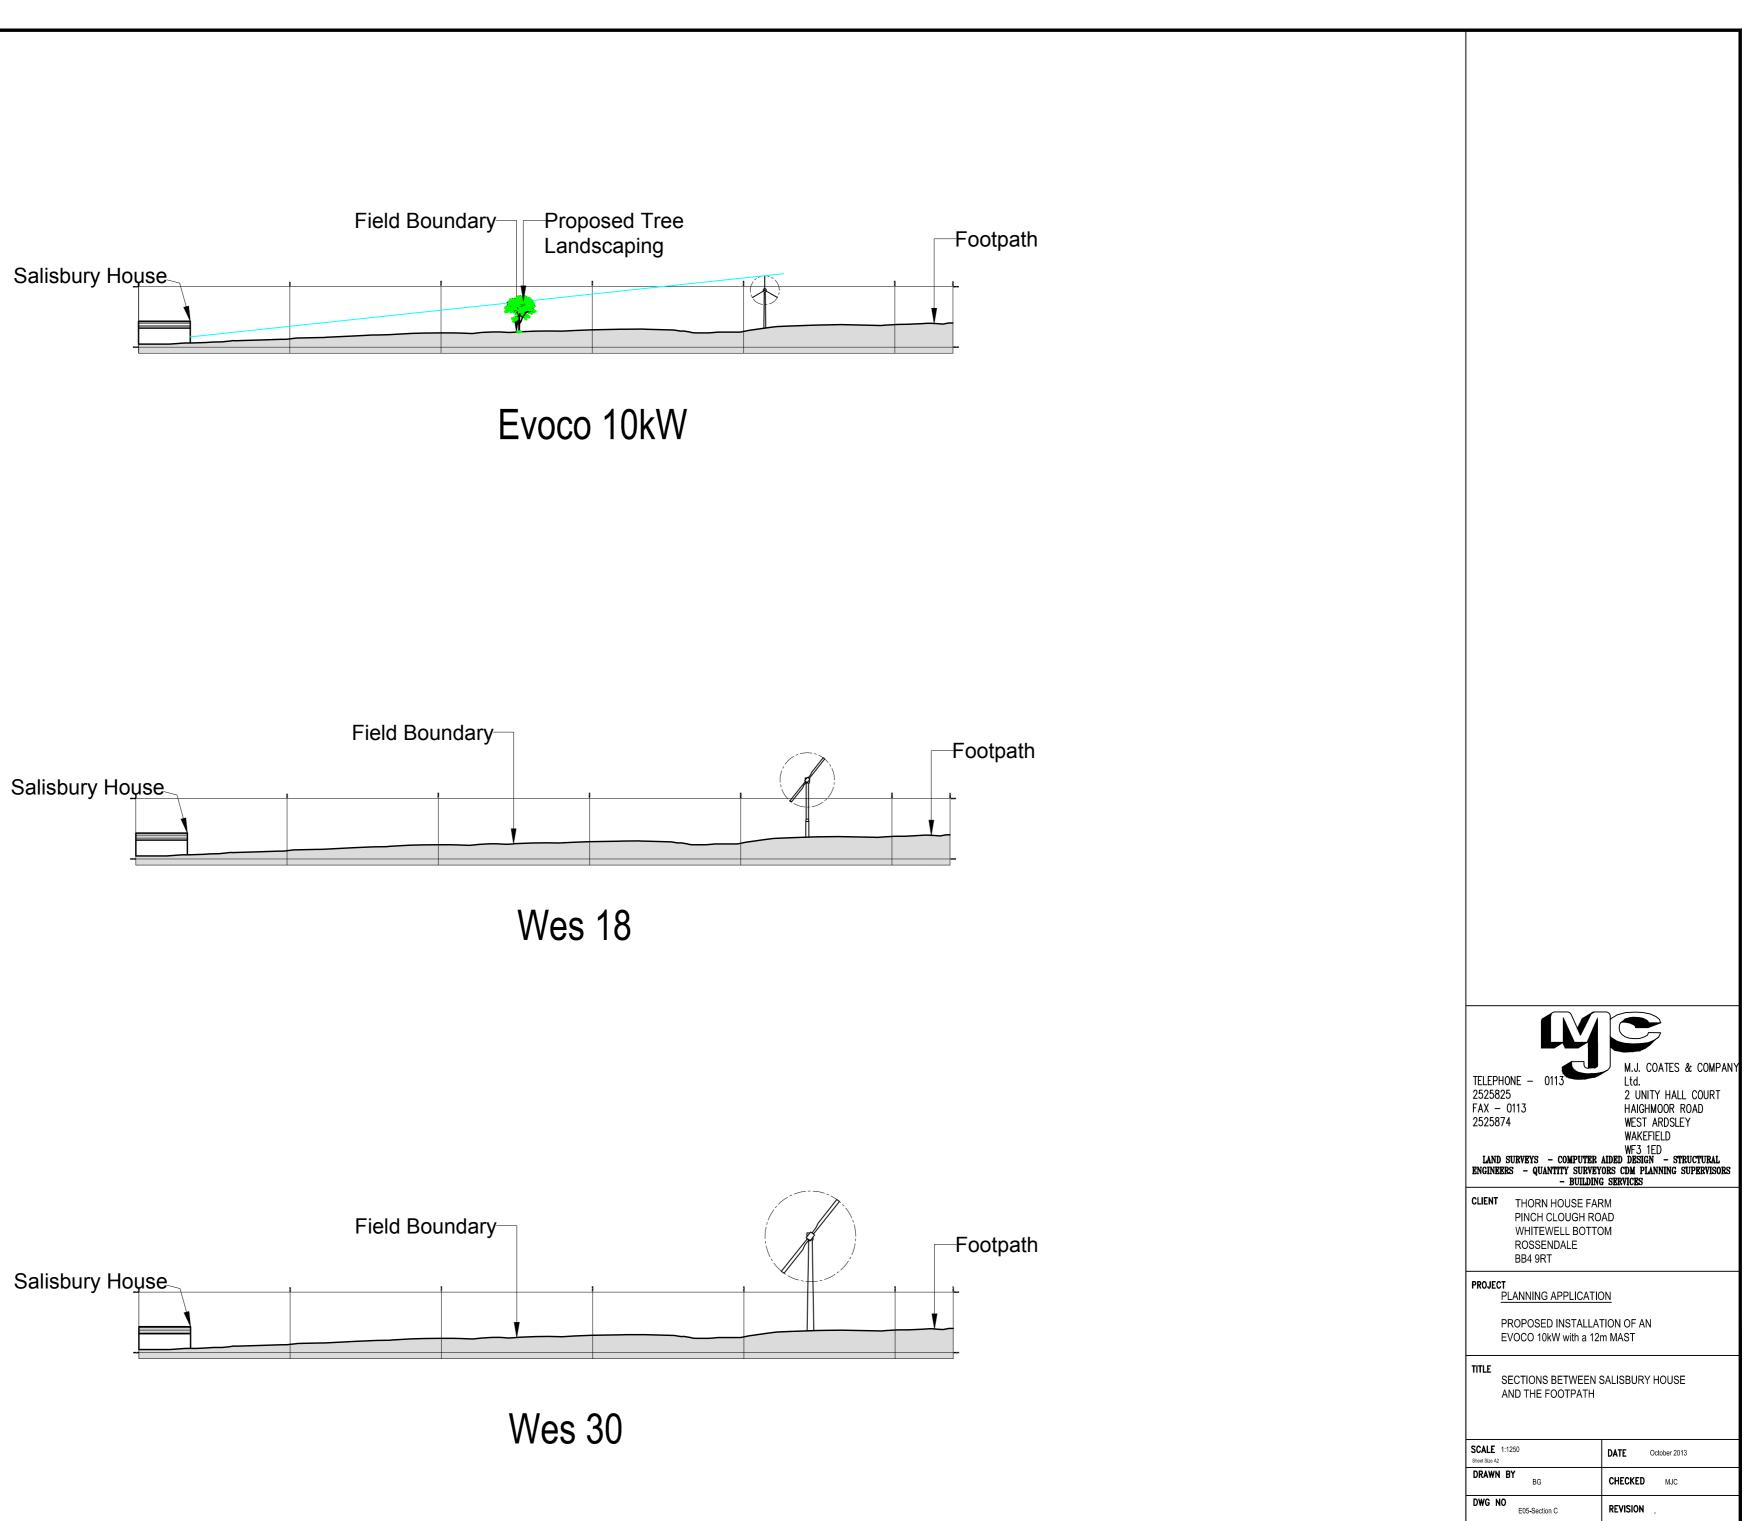

Evoco 10kW

Wes 30

Field Boundary

MAST - 42.50m to Footpath BLADE - 40.00m to Head height

Field Boundary

MAST - 32.50m to Footpath BLADE - 25.00m to Head height

MAST - 32.50m to Footpath BLADE - 22.00m to Head height

| TELEPHONE - 0113                                                     | M.J. COATES & COMPANY<br>Ltd.<br>2 UNITY HALL COURT                                |
|----------------------------------------------------------------------|------------------------------------------------------------------------------------|
| FAX - 0113<br>2525874                                                | HAIGHMOOR ROAD<br>WEST ARDSLEY<br>WAKEFIELD                                        |
| LAND SURVEYS – COMPUTER<br>Engineers – Quantity Survey<br>– Building | WF3 1ED<br>aided design – structural<br>ors cdm planning supervisors<br>g services |
| CLIENT THORN HOUSE FAR<br>PINCH CLOUGH RC                            | RM<br>AD                                                                           |
| WHITEWELL BOTTO<br>ROSSENDALE<br>BB4 9RT                             | JWI                                                                                |
| PROJECT<br>Planning Application                                      | <u> </u>                                                                           |
| PROPOSED INSTALLA<br>EVOCO 10kW with a 12                            |                                                                                    |
| TITLE<br>SECTIONS BETWEEN                                            |                                                                                    |
| AND THE FOOTPATH                                                     | THE BRIDLEWAY                                                                      |
|                                                                      | THE BRIDLEWAY                                                                      |
|                                                                      | THE BRIDLEWAY DATE October 2013 CHECKED MJC                                        |