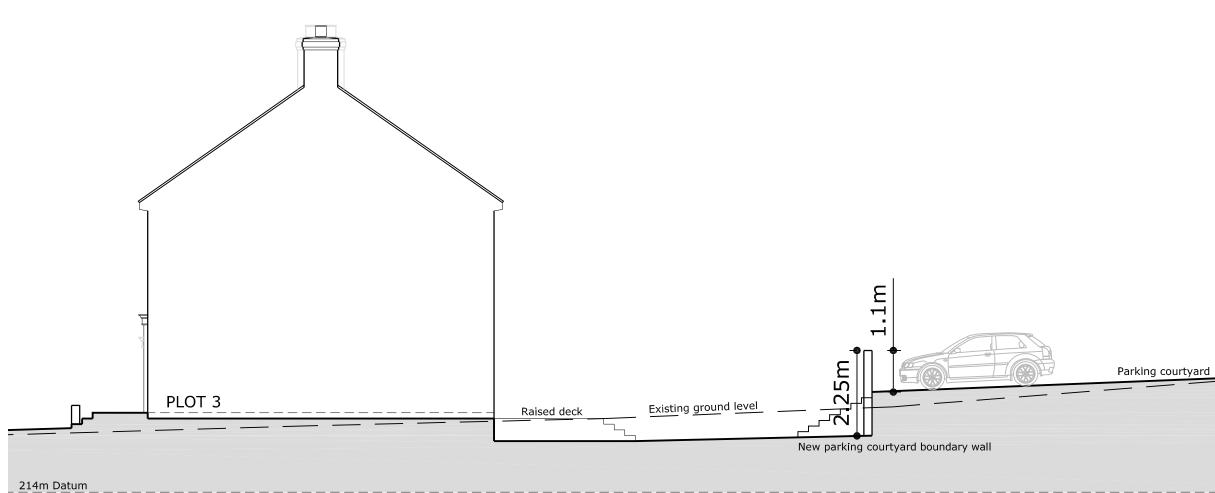

FILE LOCATION - %<p:\6277 cc hare & hounds, bacup\02 drawings\02 planning\04-05 house types.dwg

| on behalf of:                                |           | CC                        |           |
|----------------------------------------------|-----------|---------------------------|-----------|
| issued for:                                  | PLANN     | ING                       |           |
| project:<br>Hare and Ho<br>Bacup<br>drawing: | unds      | project<br>number<br>6277 | north:    |
| Typical Cross                                | s Section | drawing<br>number:<br>06  | revision: |