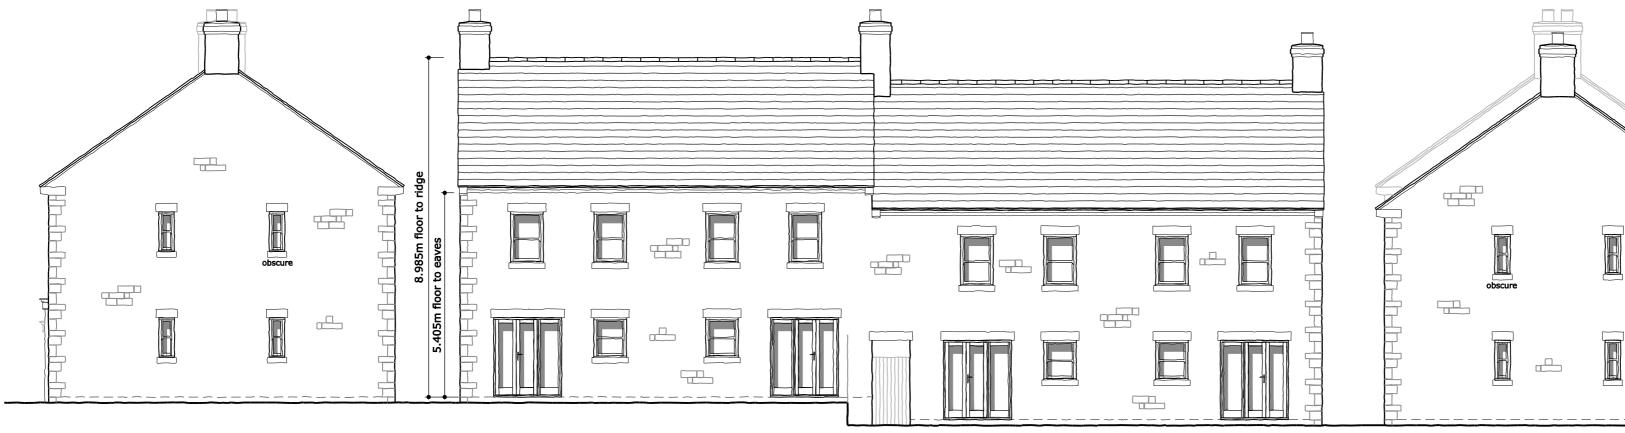

: 01604 64 63 62 e: info@surshamtompkins.co.uk</li> <li>w: www.surshamtompkins.co.uk</li> </ul> |             |           |          |          |          |  |  |  |
| scale:                                                                                                                                                                       | paper size: | drawn by: | date:    | checked: | date:    |  |  |  |
| 1:500                                                                                                                                                                        | A3          | SA        | 04/11/13 |          | XX/XX/XX |  |  |  |

FILE LOCATION - \\stserver\company\projects\6277 cc hare & hounds, bacup\02 drawings\02 planning\02c-03a site layours dw





FRONT ELEVATION



SIDE ELEVATION

**REAR ELEVATION** 



SIDE ELEVATION



Sursham Tompkins And Pertners Limited. - Registared in England and Weles - Registared Number 7150332 Contractors must work to figured dimensions only. All building and alte dimensions, levels and server invest levels as consultion porter are to be chadned on alto builties work status. This elevels must be registed in conjunction with, and chadsal againet, any devolutina's other specialistic drawings provided. Any discregoncy between leaved drawings are to be reported to bits practices and vertice before works addrawing and the builting works depicted are the copyright of the practice and may not be reported except by written permission.

FILE LOCATION - %<p:\6277 cc hare & hounds, bacup\02 drawings\02 planning\04-05 house types.dwg