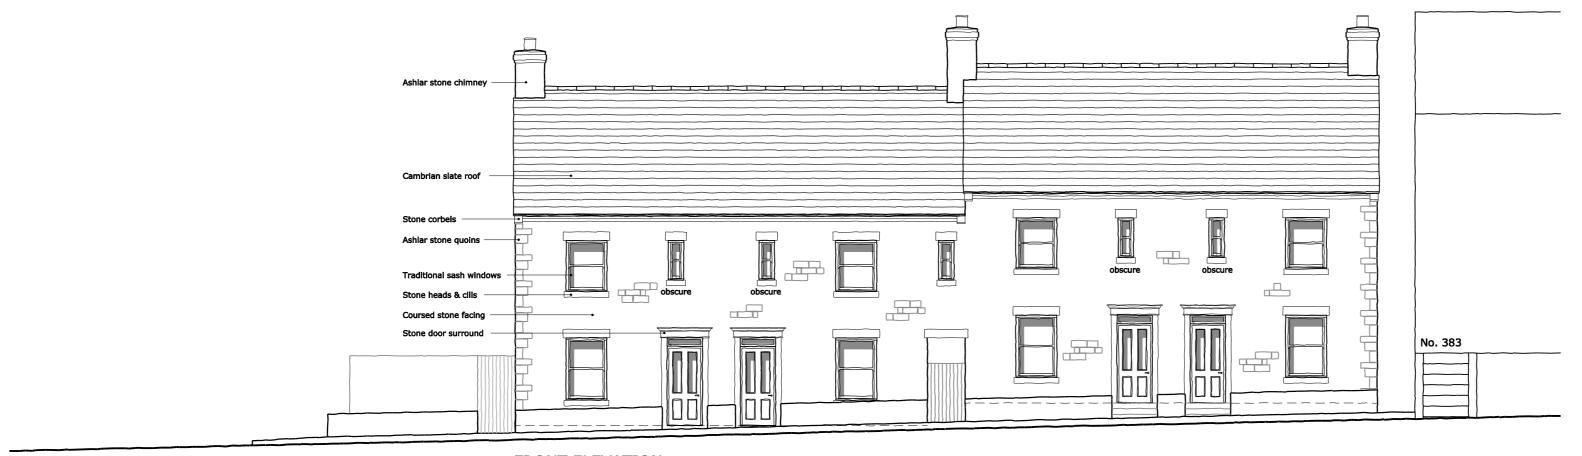

i>t: 01604 64 65 66 f: 01604 64 63 62 e: info@surshamtompkins.co.uk</li> <li>w: www.surshamtompkins.co.uk</li> </ul> |             |           |          |          |          |  |  |  |
| scale:                                                                                                                                                                       | paper size: | drawn by: | date:    | checked: | date:    |  |  |  |
| 1:500                                                                                                                                                                        | A3          | SA        | 04/11/13 |          | XX/XX/XX |  |  |  |

FILE LOCATION - \\stserver\company\projects\6277 cc hare & hounds, bacup\02 drawings\02 planning\02c-03a site layours dw





FRONT ELEVATION



SIDE ELEVATION

**REAR ELEVATION** 



SIDE ELEVATION



Sursham Tompkins And Pertners Limited. - Registared in England and Weles - Registared Number 7150332 Contractors must work to figured dimensions only. All building and alte dimensions, levels and server invest levels as consultion porter are to be chadned on alto builties work status. This elevels must be registed in conjunction with, and chadsal againet, any devolutina's other specialistic drawings provided. Any discregoncy between leaved drawings are to be reported to bits practices and vertice before works addrawing and the builting works depicted are the copyright of the practice and may not be reported except by written permission.

FILE LOCATION - %<p:\6277 cc hare & hounds, bacup\02 drawings\02 planning\