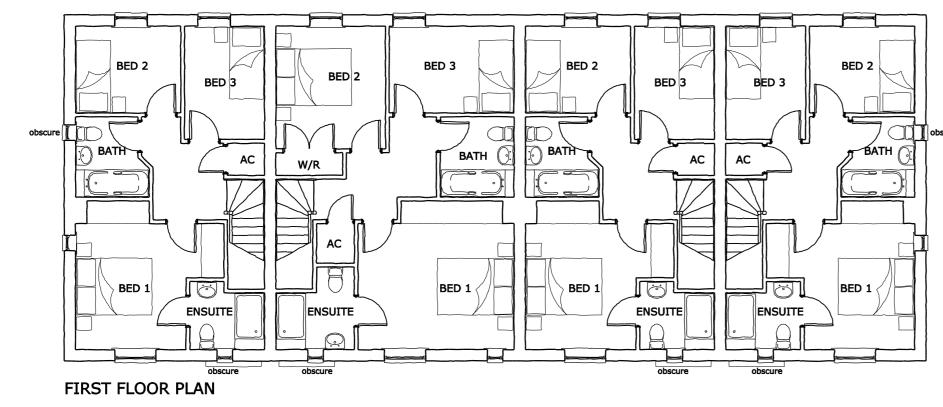

Plots 1, 3 & 4 Gross internal floor area 85.6sqm/921sqft Gross external floor area 102.6sqm/1104sqft

## Plot 2

Gross internal floor area 96.7sqm/1041sqft Gross external floor area 114.5sqm/1232sqft

| issued for:     |                   | PLAN                   | NING              |                    |                  |
|-----------------|-------------------|------------------------|-------------------|--------------------|------------------|
| project:        | nd Hound          | -                      |                   | project<br>number: | north:           |
| Bacup           |                   | 6277                   |                   |                    |                  |
| drawing:        | ed Plans          |                        |                   | drawing<br>number: | revision:        |
| riopose         |                   |                        |                   | 04                 |                  |
| scale:<br>1:100 | paper size:<br>A2 | drawn by:<br><b>SA</b> | date:<br>08/11/13 | checked:           | date:<br>XX/XX/X |