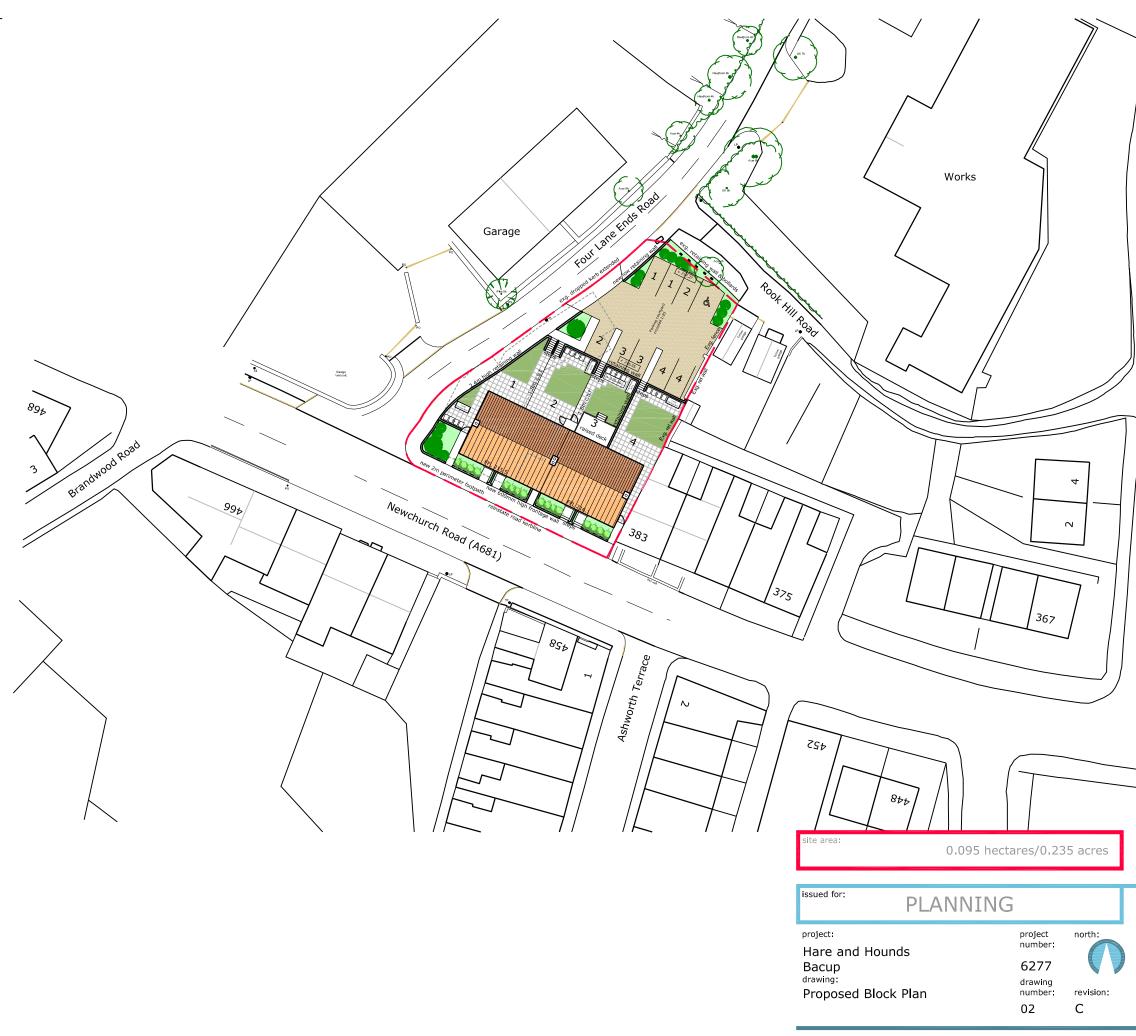

Erdnance Survey (c) Crown Copyright 2013. All rights reserved. Licence number 100020449

| on behalf of:                                  |          |                                       |           | site area:                                                                                                                                                                                |                   | 0               | .095 hec          | tares/0.2 | 35 acres          |
|------------------------------------------------|----------|---------------------------------------|-----------|-------------------------------------------------------------------------------------------------------------------------------------------------------------------------------------------|-------------------|-----------------|-------------------|-----------|-------------------|
| issued for:                                    | PLANNING |                                       |           | sur                                                                                                                                                                                       | shan              | n toi           | mpk               | est 1961  |                   |
| project:<br>Hare and Hour<br>Bacup<br>drawing: | nds      | project<br>number:<br>6277<br>drawing | north:    | sursham tompkins<br>architectural services & project management<br>cottage farm = sywell = northampton = NN6 OBJ<br>t: 01604 64 65 66 = f: 01604 64 63 62 = e: info@surshamtompkins.co.uk |                   |                 | ompkins.co.uk     |           |                   |
| Location Plan                                  |          | number:<br>00                         | revision: | scale:<br>1:1250                                                                                                                                                                          | paper size:<br>A4 | drawn by:<br>SA | date:<br>08/11/13 | checked:  | date:<br>XX/XX/XX |