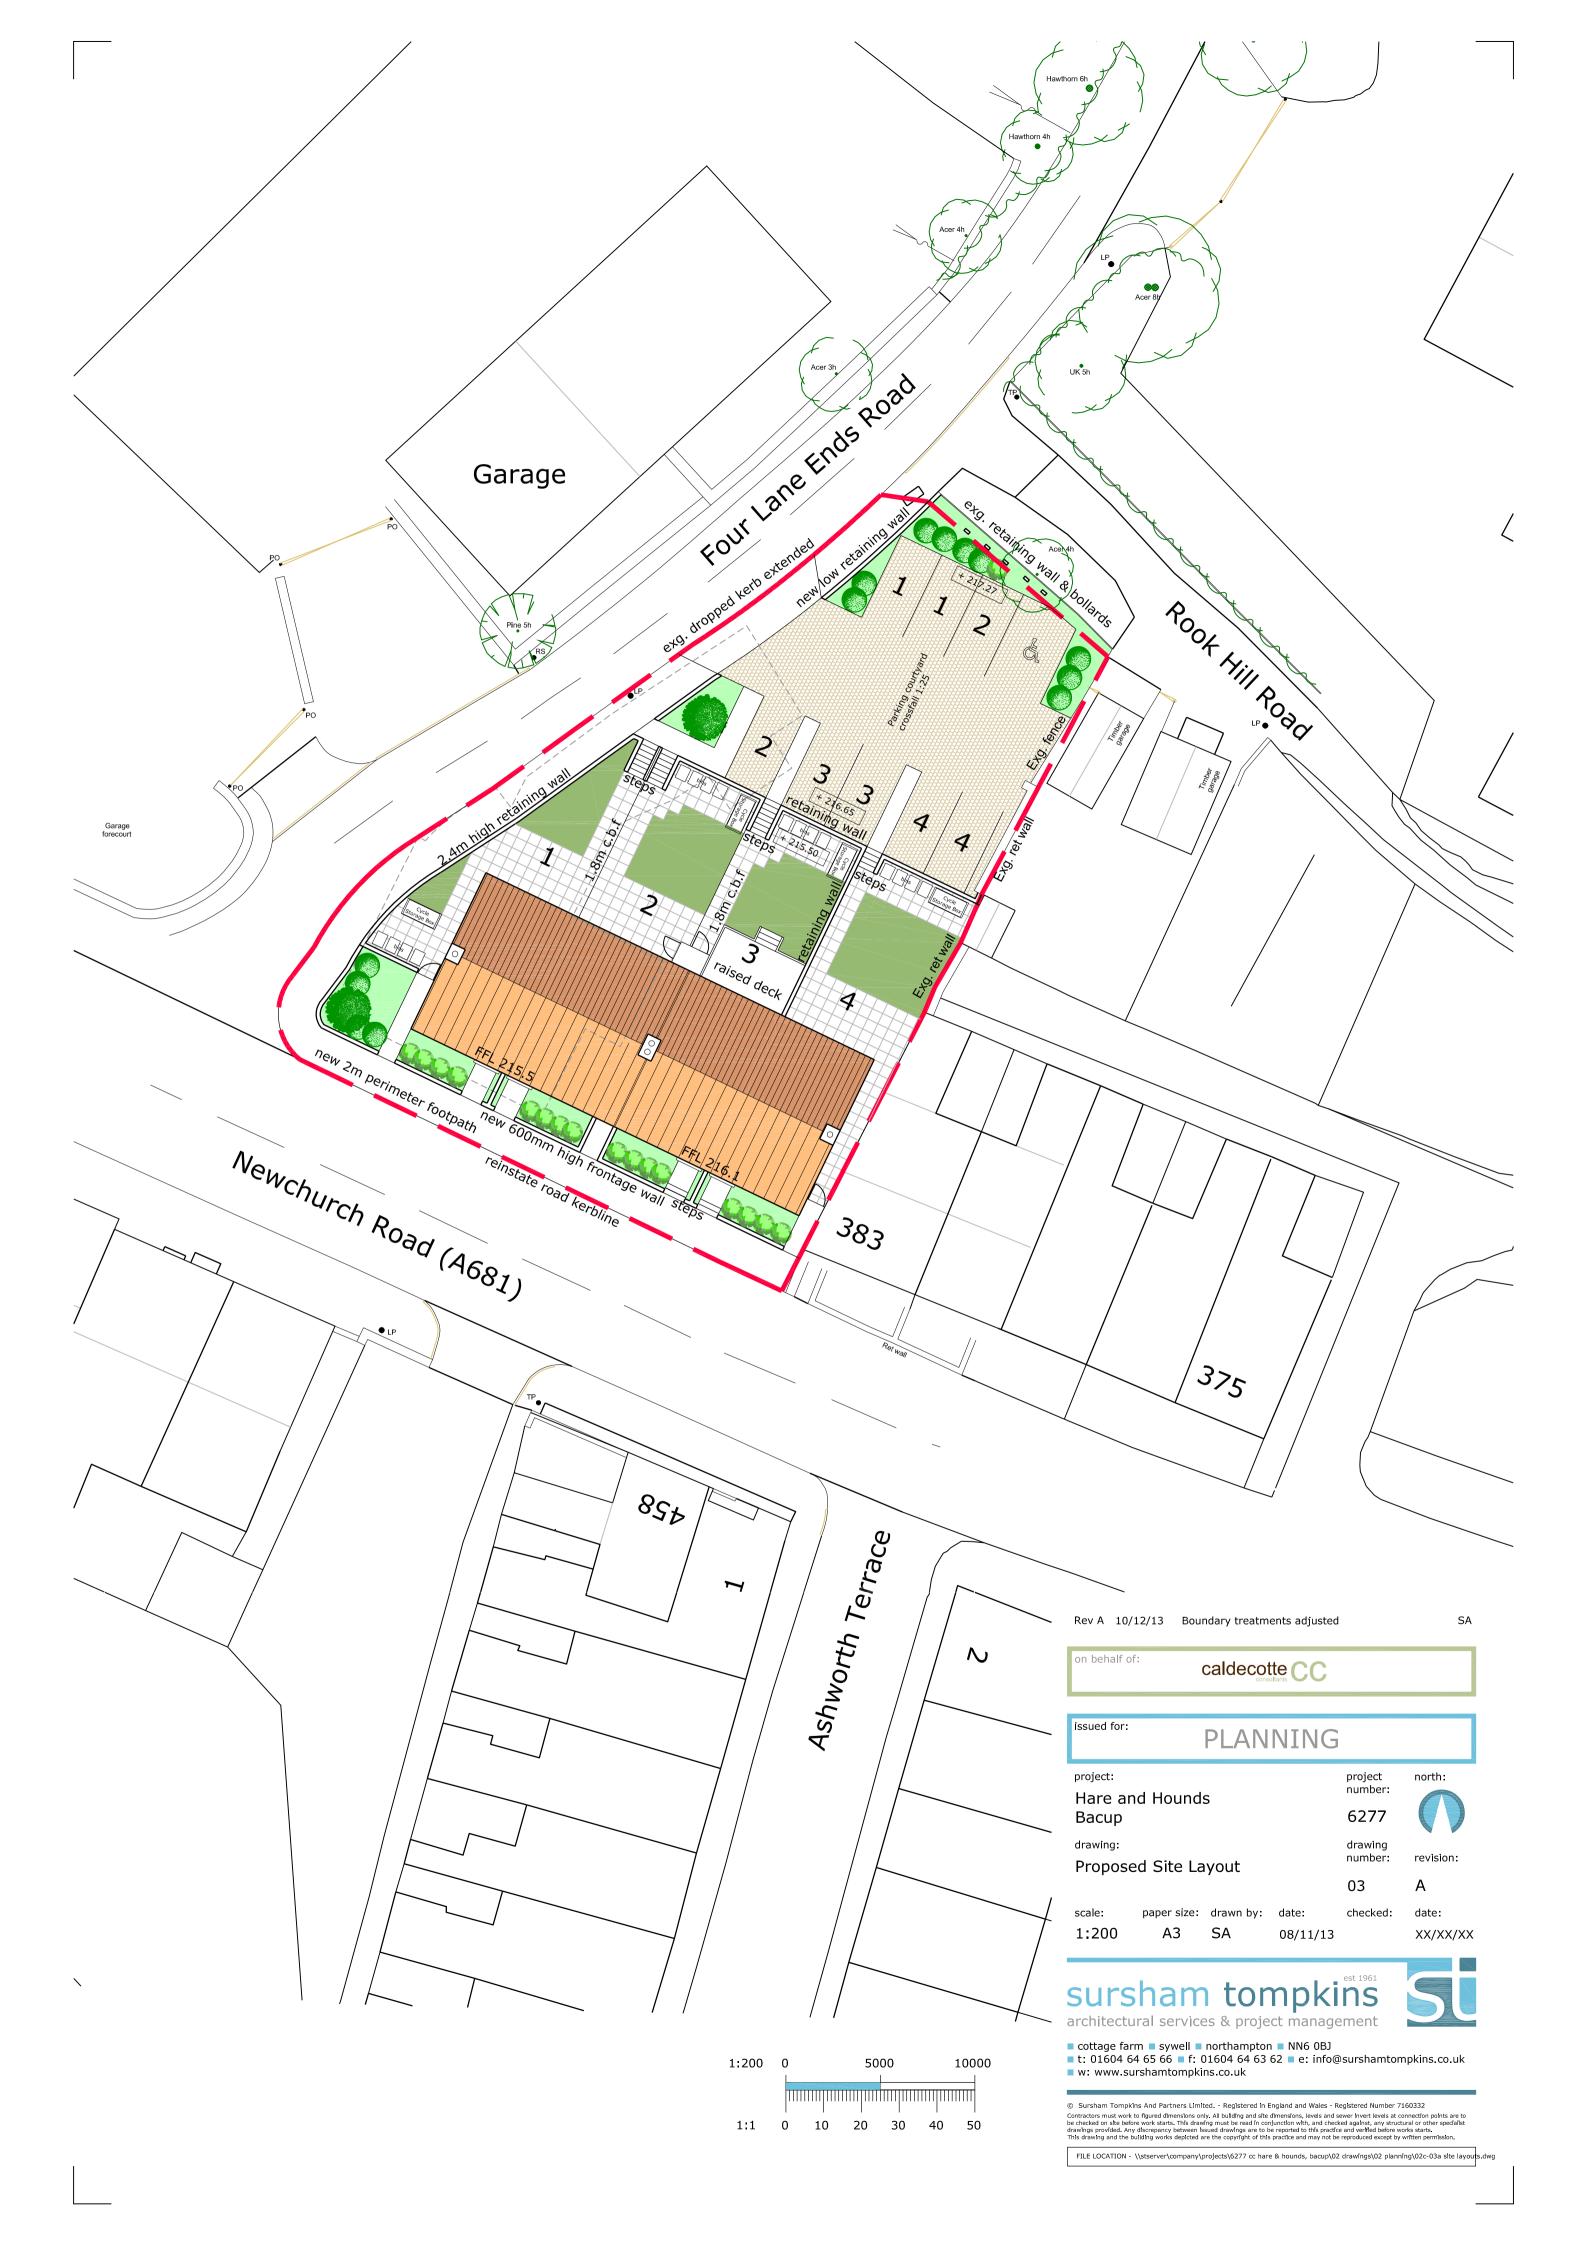

| on behalf | of:     | caldecotte CC                 |    |
|-----------|---------|-------------------------------|----|
| Rev A 04  | 4/11/13 | Boundary wall/fence to Plot 1 | SA |
| Rev B 08  | 8/11/13 | Details added                 | SA |
| Rev C 10  | 0/12/13 | Boundary treatments adjusted  | SA |

| sursham tompkins<br>architectural services & project management                                                                                                              |             |           |          |          |          |  |  |  |
|------------------------------------------------------------------------------------------------------------------------------------------------------------------------------|-------------|-----------|----------|----------|----------|--|--|--|
| <ul> <li>cottage farm sywell northampton NN6 0BJ</li> <li>t: 01604 64 65 66 f: 01604 64 63 62 e: info@surshamtompkins.co.uk</li> <li>w: www.surshamtompkins.co.uk</li> </ul> |             |           |          |          |          |  |  |  |
| scale:                                                                                                                                                                       | paper size: | drawn by: | date:    | checked: | date:    |  |  |  |
| 1:500                                                                                                                                                                        | A3          | SA        | 04/11/13 |          | XX/XX/XX |  |  |  |

FILE LOCATION - \\stserver\company\projects\6277 cc hare & hounds, bacup\02 drawings\02 planning\02c-03a site layours dw

FRONT ELEVATION

SIDE ELEVATION

**REAR ELEVATION** 

SIDE ELEVATION

Sursham Tompkins And Pertners Limited. - Registared in England and Weles - Registared Number 7150332 Contractors must work to figured dimensions only. All building and alte dimensions, levels and server invest levels as consultion porter are to be chadned on alto builties work status. This elevels must be registed in conjunction with, and chadsal againet, any devolutina's other specialistic drawings provided. Any discregoncy between leaved drawings are to be reported to bits practices and vertice before works addrawing and the builting works depicted are the copyright of the practice and may not be reported except by written permission.