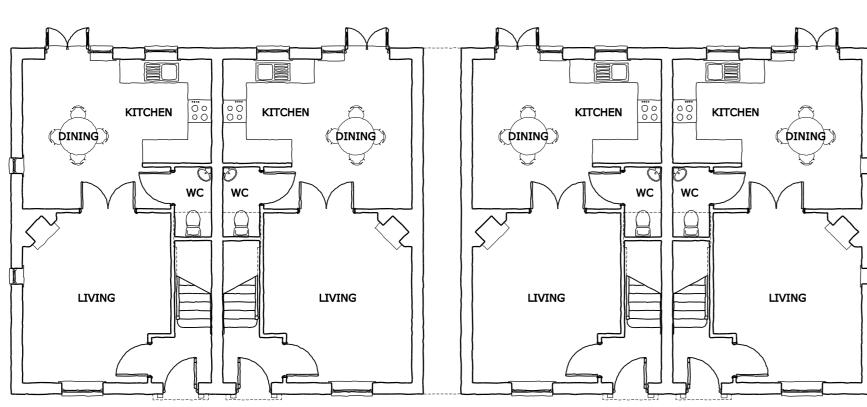

Plots 1, 3 & 4 Gross internal floor area 85.6sqm/921sqft Gross external floor area 102.6sqm/1104sqft

## Plot 2

Gross internal floor area 96.7sqm/1041sqft Gross external floor area 114.5sqm/1232sqft

| issued for:     |                   | PLAN                   | NING              |                    |                  |
|-----------------|-------------------|------------------------|-------------------|--------------------|------------------|
| project:        | nd Hound          | -                      |                   | project<br>number: | north:           |
| Bacup           |                   | 6277                   |                   |                    |                  |
| drawing:        | ed Plans          |                        |                   | drawing<br>number: | revision:        |
| riopose         |                   |                        |                   | 04                 |                  |
| scale:<br>1:100 | paper size:<br>A2 | drawn by:<br><b>SA</b> | date:<br>08/11/13 | checked:           | date:<br>XX/XX/X |