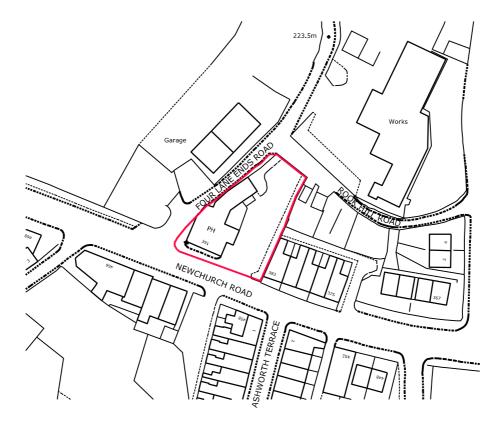

Erdnance Survey (c) Crown Copyright 2013. All rights reserved. Licence number 100020449

| on behalf of:                                  |          |                                       |           | site area:                                                                                                                                                                                |                   | 0               | .095 hec          | tares/0.2 | 35 acres          |
|------------------------------------------------|----------|---------------------------------------|-----------|-------------------------------------------------------------------------------------------------------------------------------------------------------------------------------------------|-------------------|-----------------|-------------------|-----------|-------------------|
| issued for:                                    | PLANNING |                                       |           | sur                                                                                                                                                                                       | shan              | n toi           | mpk               | est 1961  |                   |
| project:<br>Hare and Hour<br>Bacup<br>drawing: | nds      | project<br>number:<br>6277<br>drawing | north:    | sursham tompkins<br>architectural services & project management<br>cottage farm = sywell = northampton = NN6 OBJ<br>t: 01604 64 65 66 = f: 01604 64 63 62 = e: info@surshamtompkins.co.uk |                   |                 | ompkins.co.uk     |           |                   |
| Location Plan                                  |          | number:<br>00                         | revision: | scale:<br>1:1250                                                                                                                                                                          | paper size:<br>A4 | drawn by:<br>SA | date:<br>08/11/13 | checked:  | date:<br>XX/XX/XX |