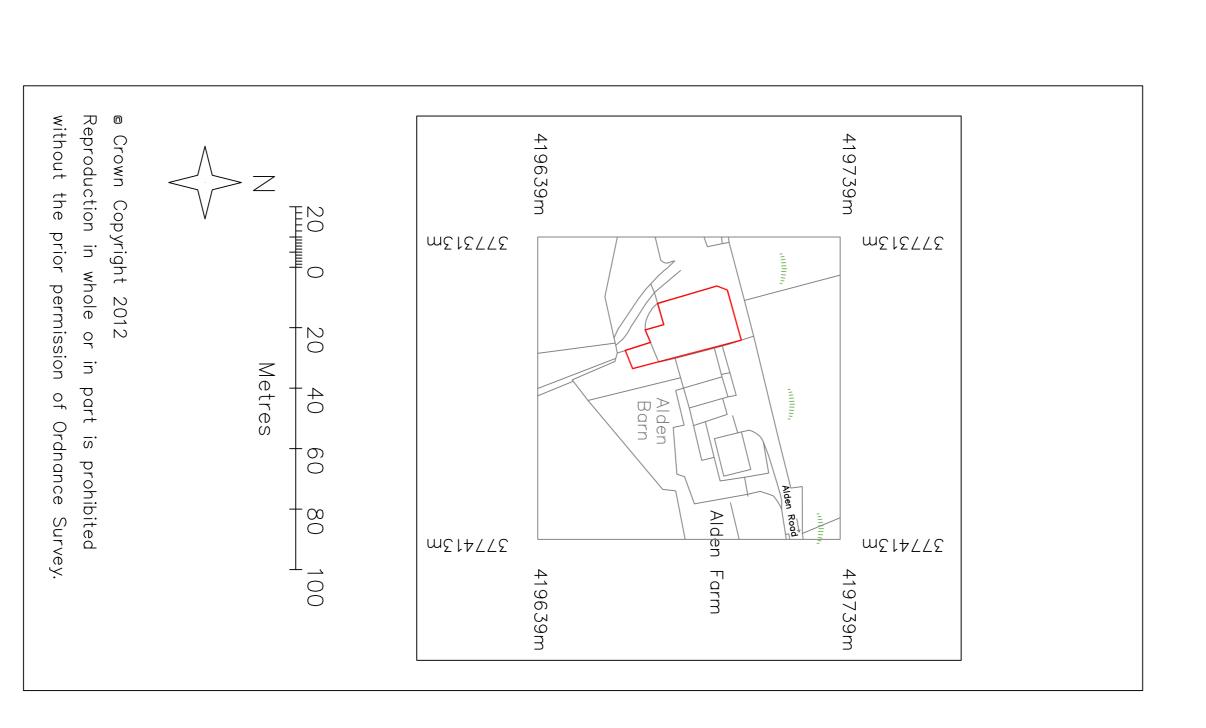

## Site Location Plan

JOB NO 00111

DRAWING STATUS DRAWN DATE 07/04/13 1:1250 @ A1

Planning 07/04/13 1:1250 @ A1

DESIGNED/DRAWN ISSUE DATE 07/04/13 CHECKED BY 07/04/13 DM

COMPANY BUILDING/ FLOOR CATEGORY/ DRAWING REVISION ELEMENT NO

Site Location Plan

The DMD Group

CONSULTING ARCHITECTS, URBAN

DESIGNERS & PROPERTY INVESTORS

T:+44 (0)161 832 0555 M:+44 (0)7733130883

710 Leftbank.12 Spinningfields. Manchester M3 3AG

www.thedmd-group.com

SAFETY, HEALTH AND ENVIRONMENTAL INFORMATION IN ADDITION TO NORMAL RISKS ASSOCIATED WATER TO THE PROPERTY OF T