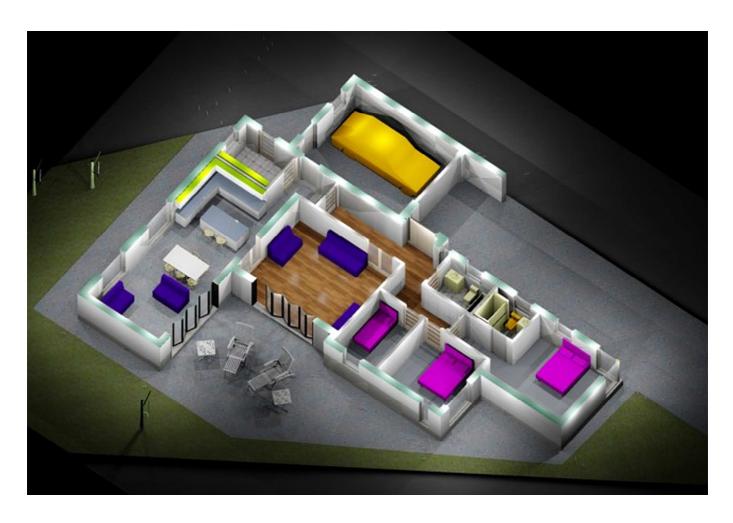

**MODEL VIEW 1** 

MODEL VIEW 2

MODEL VIEW 3

MODEL VIEW 4

Dear Richard. Please find attached drawings indicating a datum with levels to ground of F.F.L. together with overall leights of adjact poperties Also a topographical survey of Basting. It you require any more information please ring 07812610354 Alan Pollington