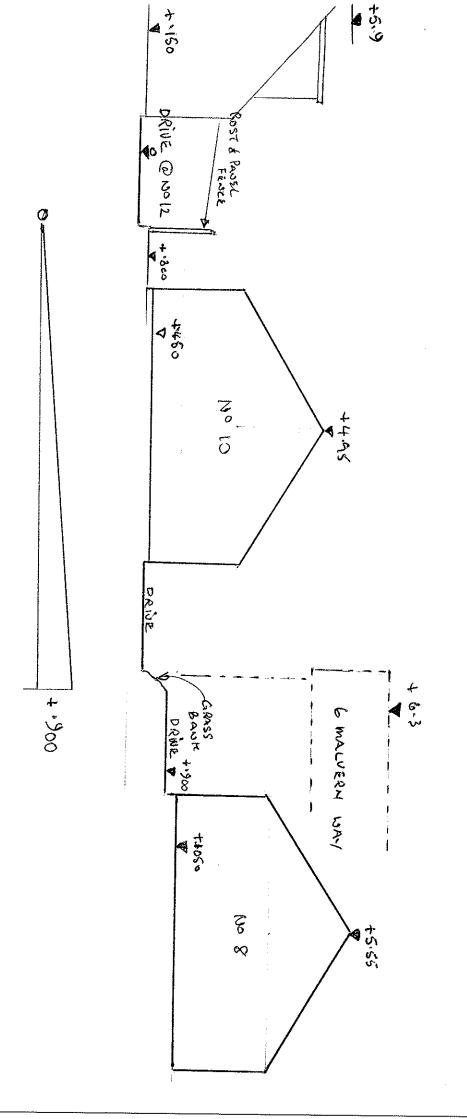

SITE/CONTRACT NEW HOUSE AT 10 KINGSTON CRESCENT

TITLE BLOCK PLAN

DATE MARCH 14 SCALE AS SHOWN DWG No. 40150/02

SECTION C.C

CLIENT. MR A PILKINGTON

SITE/CONTRACT NEW HOUSE AT 10 KINGSTON CRESCENT

TITLE. BLOCK PLAN

DATE MAY 14

SCALE AS SHOWN

DWG No.40150/14

3 KENDAL DRIVE GATLEY CHEADLE SK8 4QJ TEL: 0161 408 4882 MOBILE 07711583075 Email: ron@gonshaw-associates.com

Presión B.B

SCALE 18" : 1FT