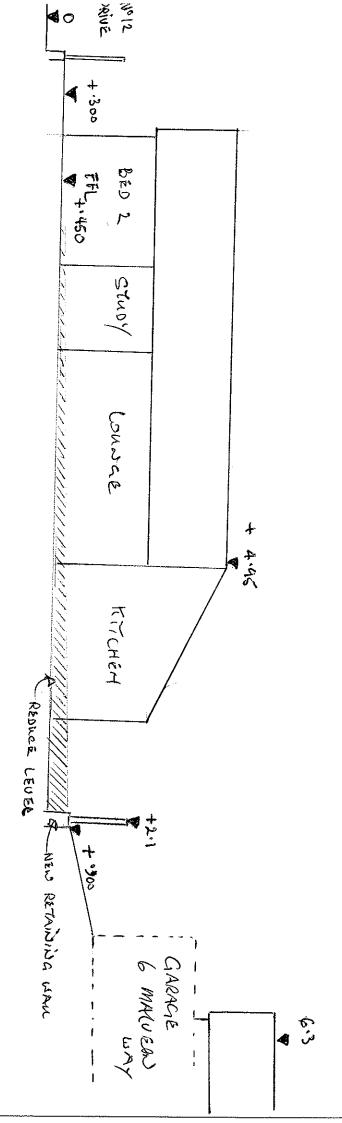

SITE/CONTRACT NEW HOUSE AT 10 KINGSTON CRESCENT

TITLE BLOCK PLAN

DATE MARCH 14 SCALE AS SHOWN DWG No. 40150/02

SECTION C.C

CLIENT. MR A PILKINGTON

SITE/CONTRACT NEW HOUSE AT 10 KINGSTON CRESCENT

TITLE. BLOCK PLAN

DATE MAY 14

SCALE AS SHOWN

DWG No.40150/14

3 KENDAL DRIVE GATLEY CHEADLE SK8 4QJ TEL: 0161 408 4882 MOBILE 07711583075 Email: ron@gonshaw-associates.com

Presión B.B

SCALE 18" : 1FT