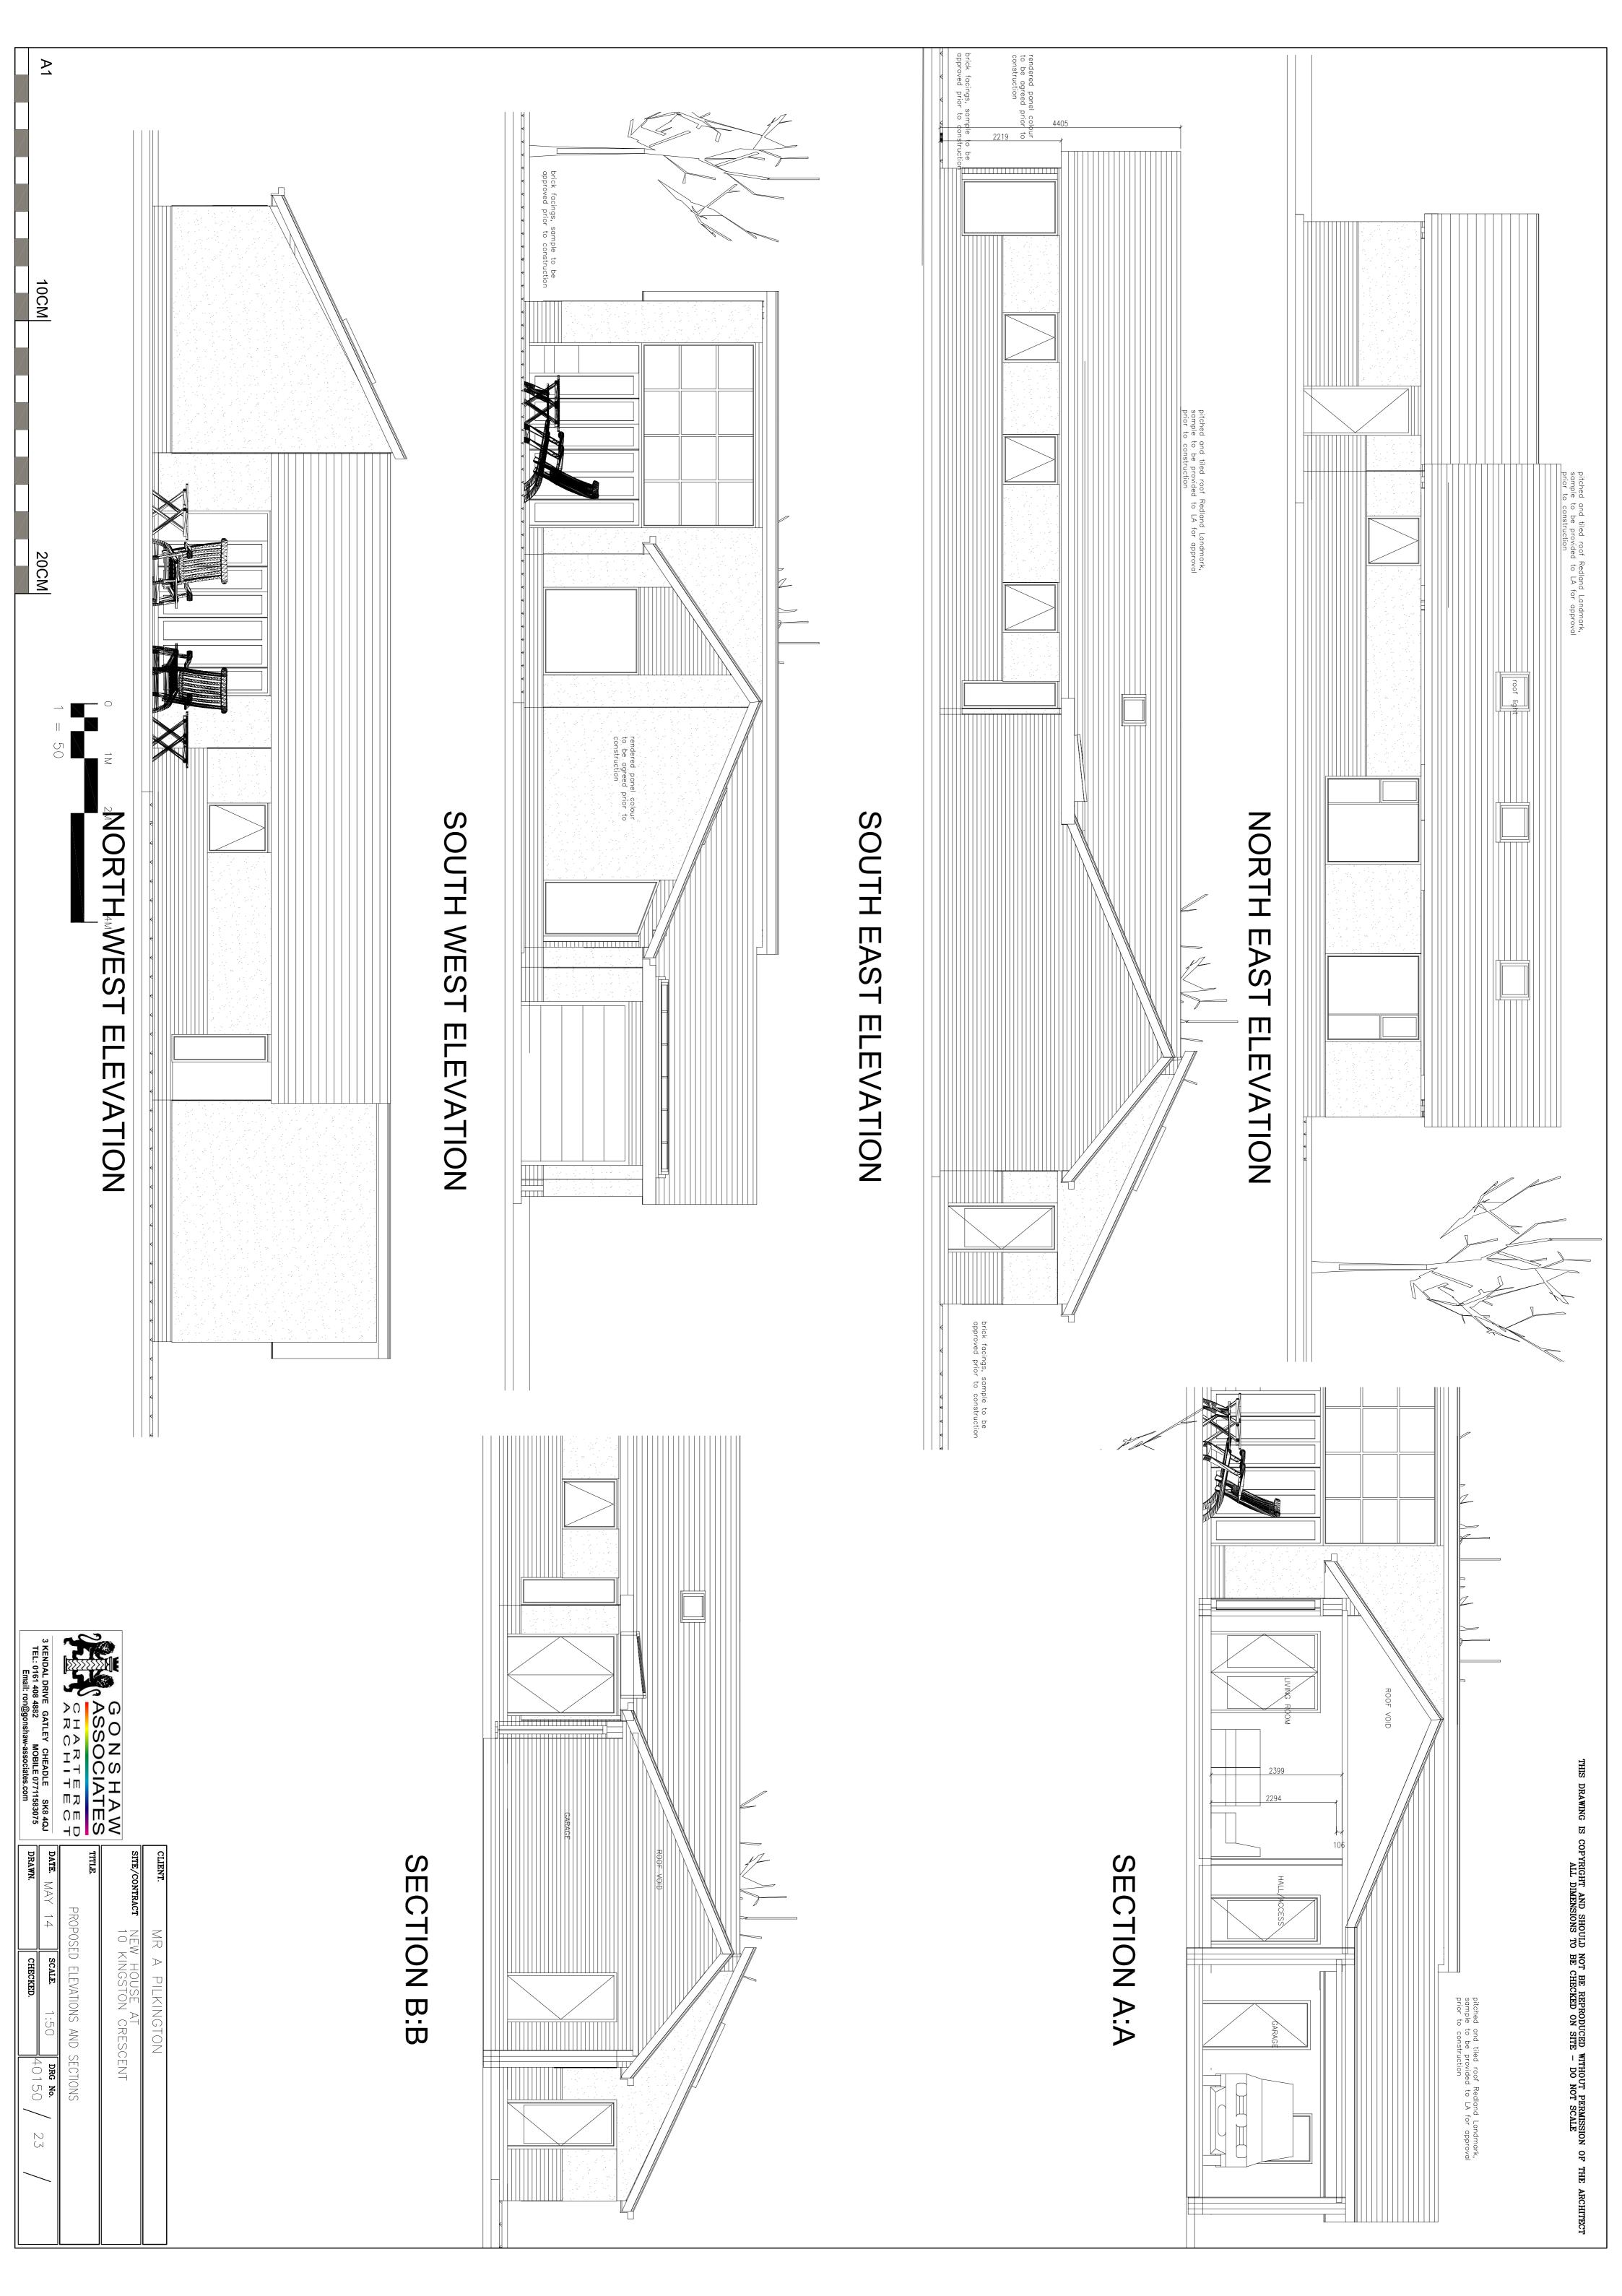

SITE/CONTRACT NEW HOUSE AT 10 KINGSTON CRESCENT

TITLE BLOCK PLAN

DATE MARCH 14 SCALE AS SHOWN DWG No. 40150/02

SECTION C.C

CLIENT. MR A PILKINGTON

SITE/CONTRACT NEW HOUSE AT 10 KINGSTON CRESCENT

TITLE. BLOCK PLAN

DATE MAY 14

SCALE AS SHOWN

DWG No.40150/14

3 KENDAL DRIVE GATLEY CHEADLE SK8 4QJ TEL: 0161 408 4882 MOBILE 07711583075 Email: ron@gonshaw-associates.com

Presión B.B

SCALE 18" : 1FT