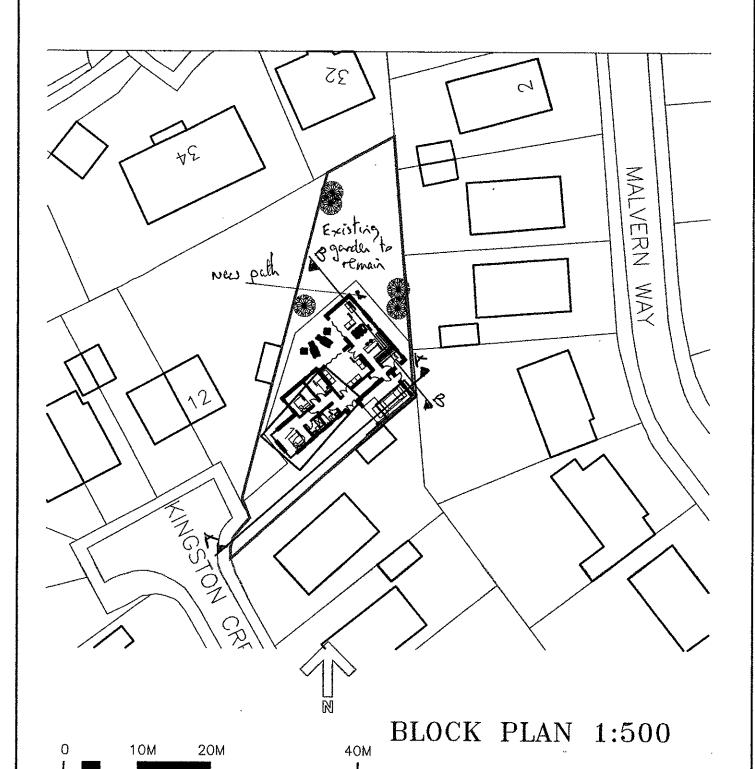

10 KINGSTON CRESCENT

TITLE. BLOCK PLAN

DATEMAY 14 SCALEAS SHOWN

DWG No.40150/21

KITCHEN ENTRACE

MO JUN SOLL

EXISTION BUCKLOWS LO KIDASTON CRESCRAT HRLMSHORR

GROUND FLOOR OPTION D

SITE/CONTRACT NEW HOUSE AT 10 KINGSTON CRESCENT

TITLE BLOCK PLAN

DATE MARCH 14 SCALE AS SHOWN DWG No. 40150/02

SECTION C.C

CLIENT. MR A PILKINGTON

SITE/CONTRACT NEW HOUSE AT 10 KINGSTON CRESCENT

TITLE. BLOCK PLAN

DATE MAY 14

SCALE AS SHOWN

DWG No.40150/14

3 KENDAL DRIVE GATLEY CHEADLE SK8 4QJ TEL: 0161 408 4882 MOBILE 07711583075 Email: ron@gonshaw-associates.com

Presión B.B

SCALE 18" : 1FT