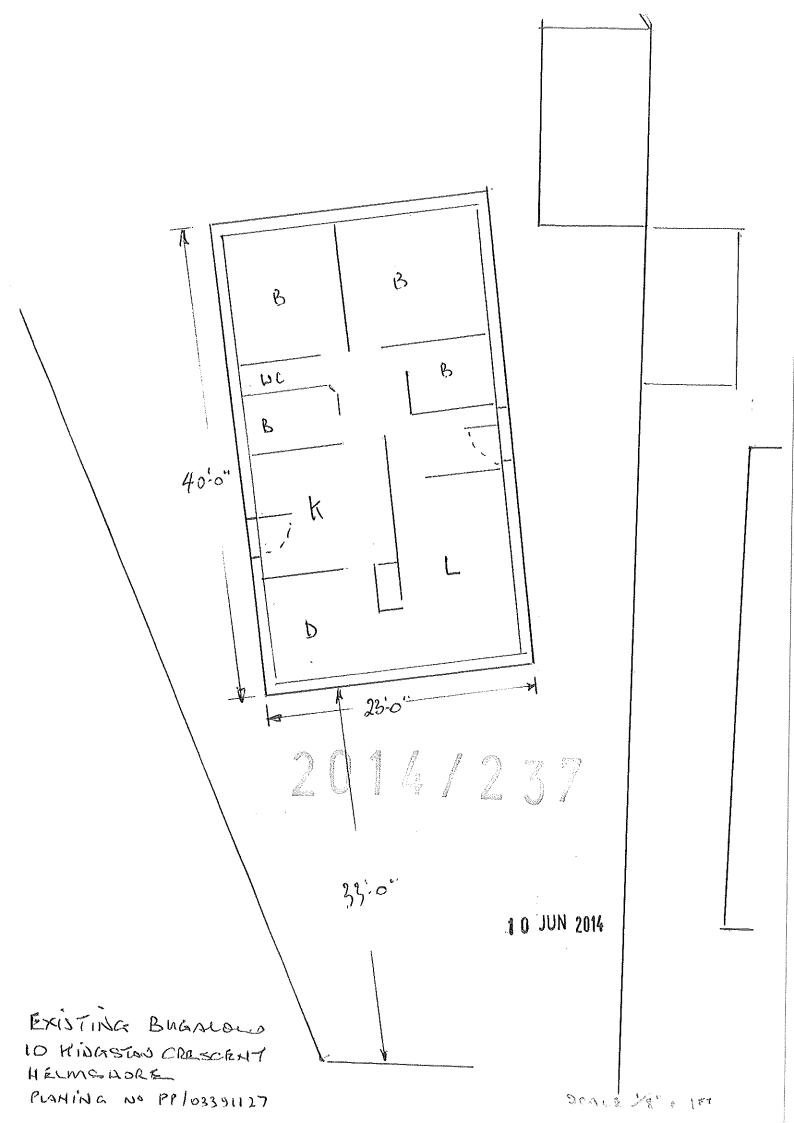

10 KINGSTON CRESCENT

TITLE. BLOCK PLAN

DATEMAY 14 SCALEAS SHOWN

DWG No.40150/21

KITCHEN ENTRACE

MO JUN SOLL

EXISTION BUCKLOWS LO KIDASTON CRESCRAT HRLMSHORR

GROUND FLOOR OPTION D

L Richard Elliott@ rossendalebc. gov. uk)

10 Kingston Crescent. 2014/0237

SCALE 18" : IFT

SCALE 18": IFT

Staction C. C

1 = 500

3 KENDAL DRIVE GATLEY CHEADLE SK8 4QJ TEL: 0161 408 4882 MOBILE 07711583075 Email: ron@gonshaw-associates.com CLIENT. MR A PILKINGTON