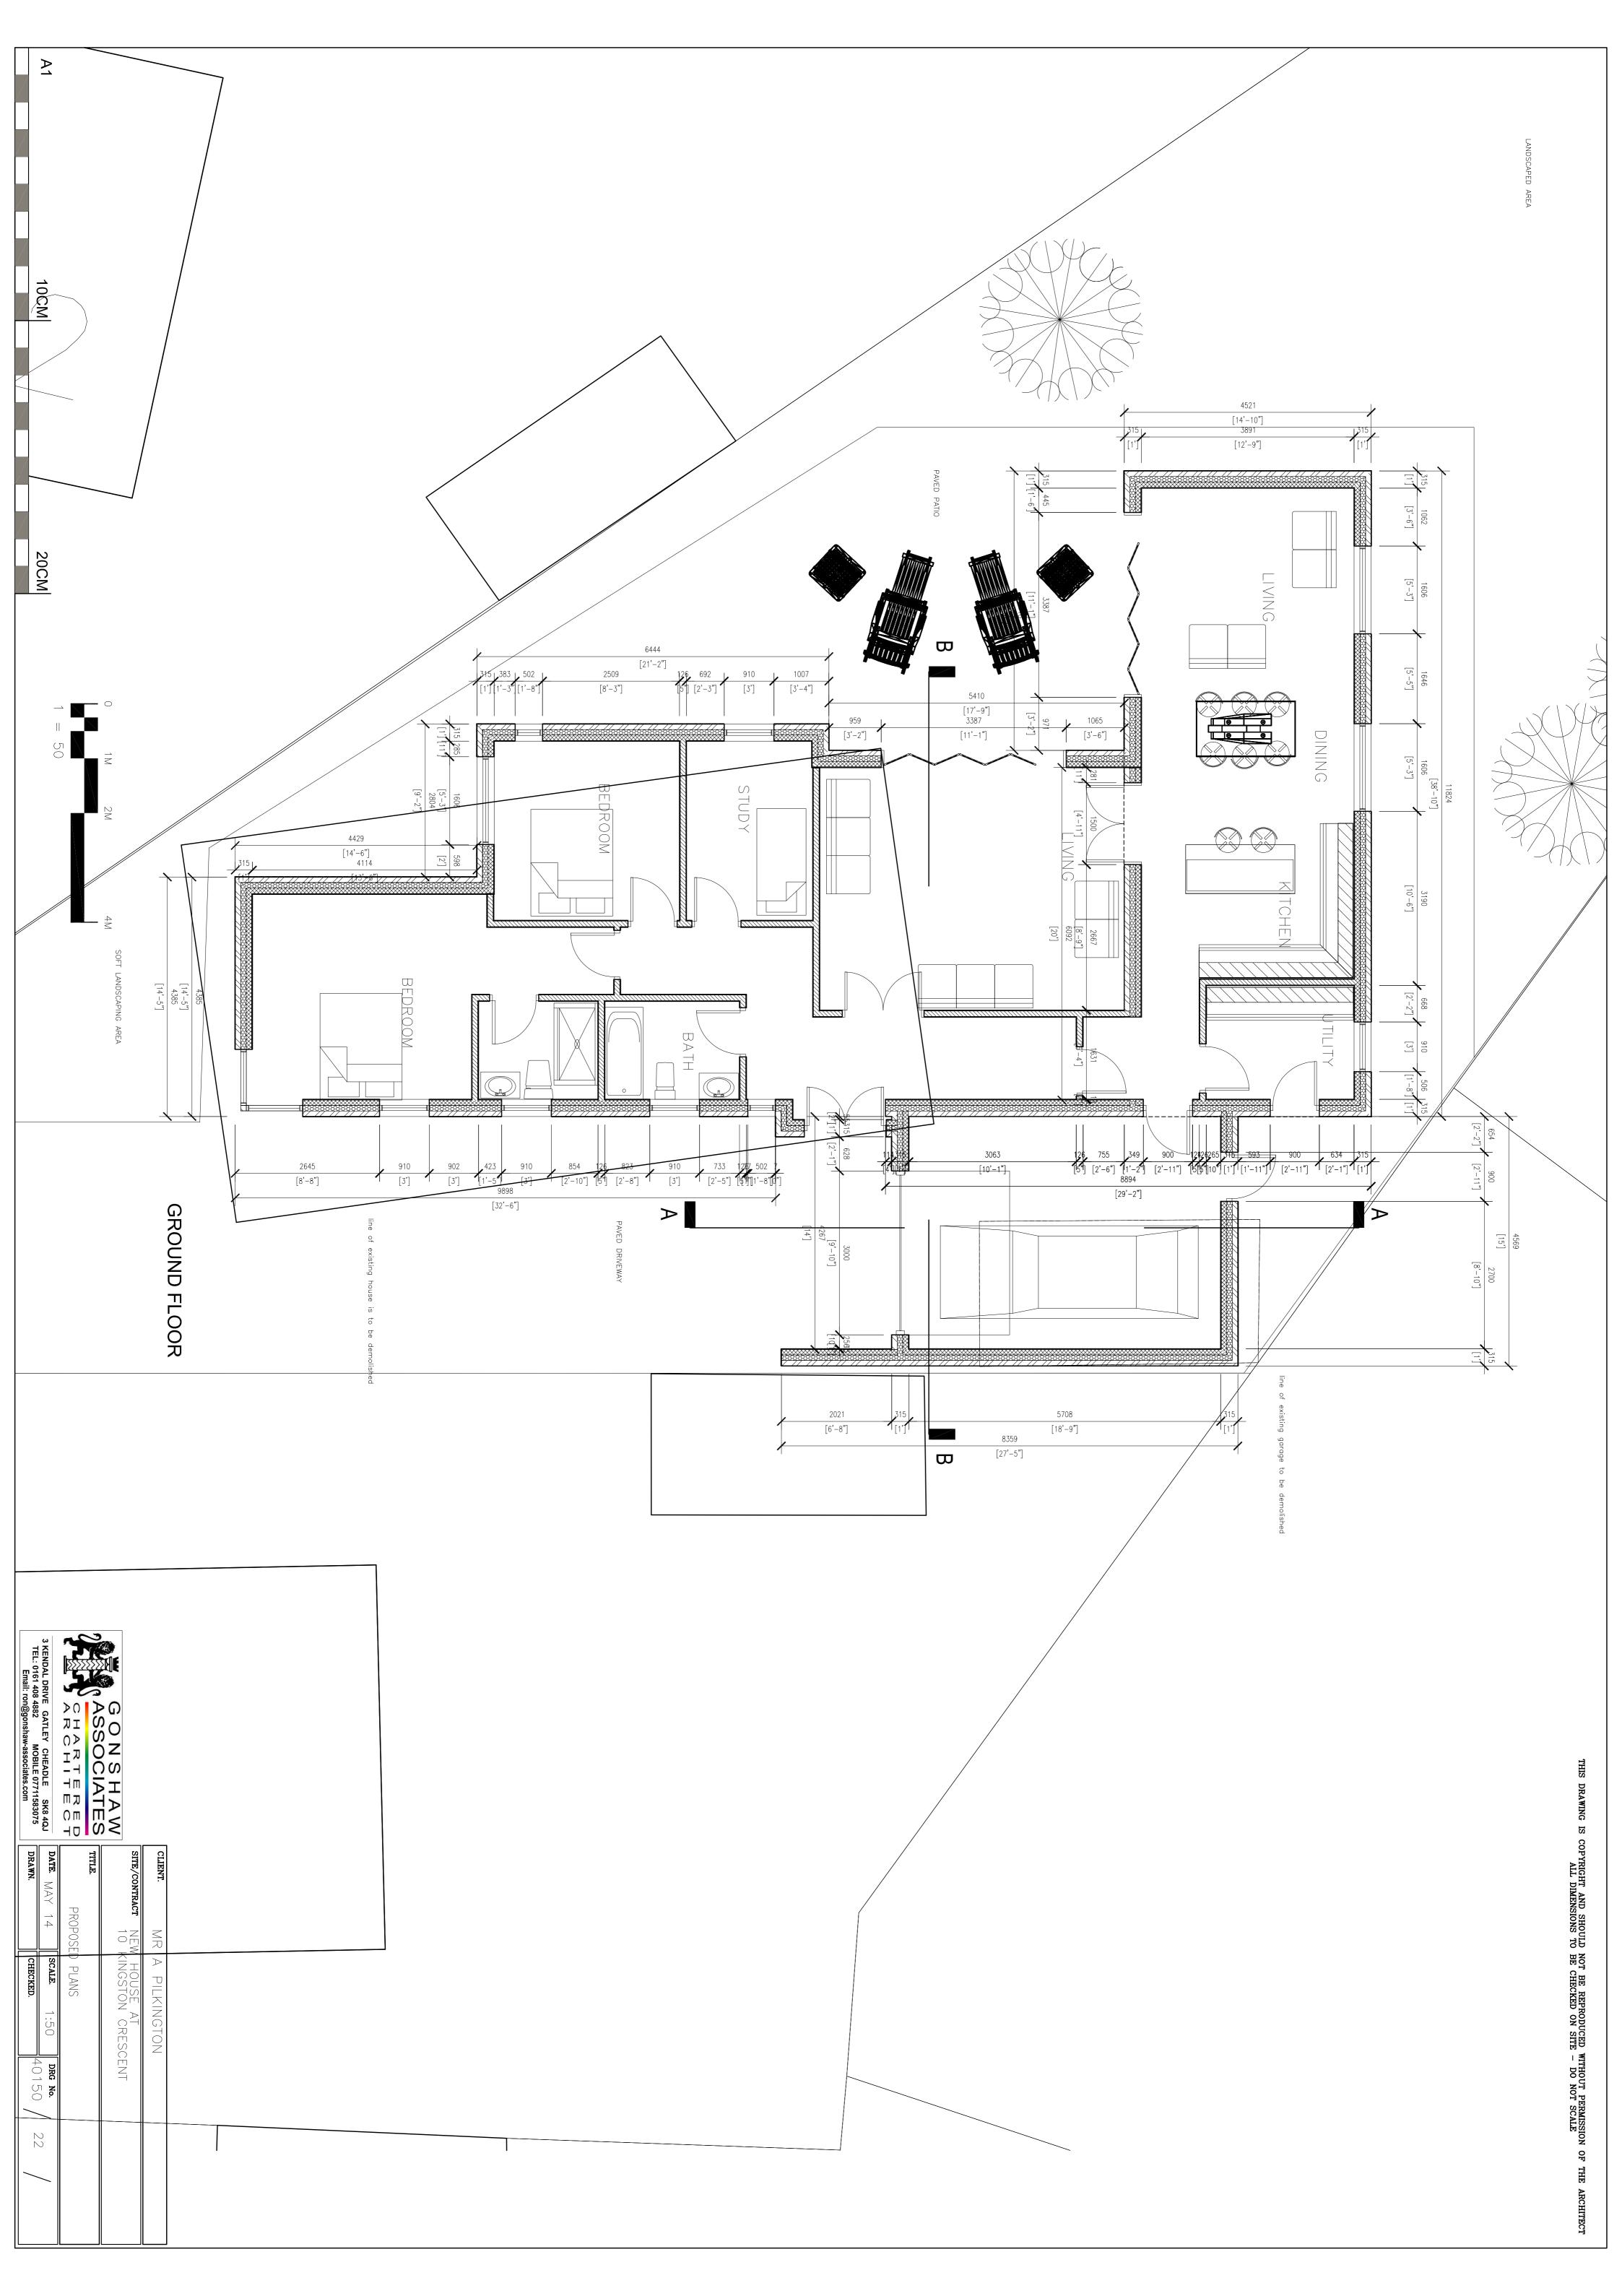

10 KINGSTON CRESCENT

TITLE. BLOCK PLAN

DATEMAY 14 SCALEAS SHOWN

DWG No.40150/21

KITCHEN ENTRACE

MO JUN SOLL

EXISTION BUCKLOWS LO KIDASTON CRESCRAT HRLMSHORR

GROUND FLOOR OPTION D