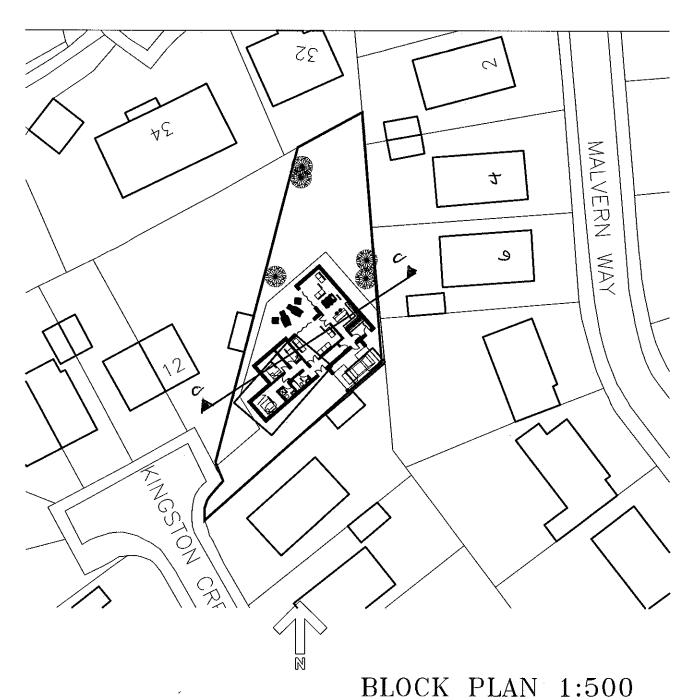

10 KINGSTON CRESCENT

TITLE. BLOCK PLAN

DATEMAY 14 SCALEAS SHOWN

DWG No.40150/21

KITCHEN ENTRACE

MO JUN SOLL

EXISTION BUCKLOWS LO KIDASTON CRESCRAT HRLMSHORR

GROUND FLOOR OPTION D