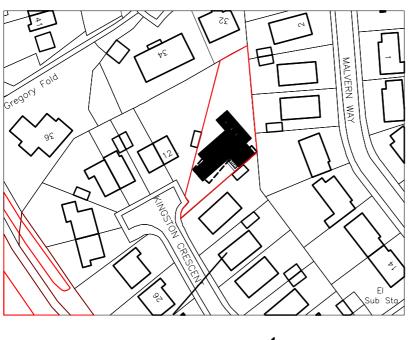

## LOCATION PLAN 1:1250

1 = 1250

3 KENDAL DRIVE GATLEY CHEADLE SK8 4QJ TEL: 0161 408 4882 MOBILE 07711583075 Email: ron@gonshaw-associates.com CLIENT. MR A PILKINGTON

SITE/CONTRACT NEW HOUSE AT 10 KINGSTON CRESCENT

TITLE. LOCATION PLAN

DATE MAY 14 SCALE. AS SHOWN

DWG No. 40150/20

3 KENDAL DRIVE GATLEY CHEADLE SK8 4QJ TEL: 0161 408 4882 MOBILE 07711583075 Email: ron@gonshaw-associates.com CLIENT. MR A PILKINGTON

SITE/CONTRACTNEW HOUSE AT