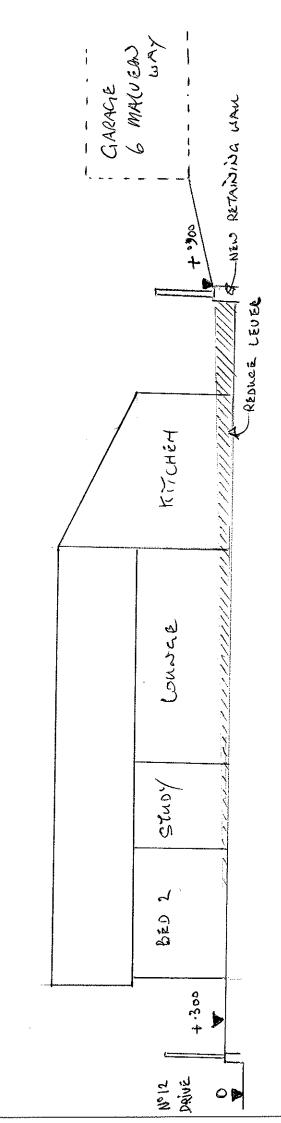

10 KINGSTON CRESCENT

TITLE. BLOCK PLAN

DATEMAY 14 SCALEAS SHOWN

DWG No.40150/21

KITCHEN ENTRACE

MO JUN SOLL

EXISTION BUCKLOWS LO KIDASTON CRESCRAT HRLMSHORR

GROUND FLOOR OPTION D