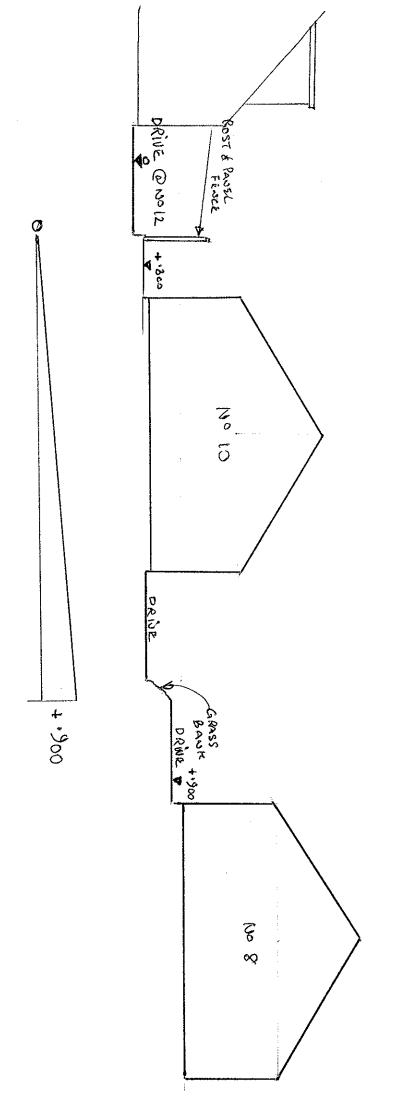

L Richard Elliott@ rossendalebc. gov. uk)

10 Kingston Crescent. 2014/0237

SCALE 18" : IFT

SCALE 18": IFT

Staction C. C

1 = 500

3 KENDAL DRIVE GATLEY CHEADLE SK8 4QJ TEL: 0161 408 4882 MOBILE 07711583075 Email: ron@gonshaw-associates.com CLIENT. MR A PILKINGTON

SITE/CONTRACT NEW HOUSE AT 10 KINGSTON CRESCENT

TITLE BLOCK PLAN

DATE MARCH 14 SCALE AS SHOWN DWG No. 40150/02

SECTION C.C

CLIENT. MR A PILKINGTON

SITE/CONTRACT NEW HOUSE AT 10 KINGSTON CRESCENT

TITLE. BLOCK PLAN

DATE MAY 14

SCALE AS SHOWN

DWG No.40150/14

3 KENDAL DRIVE GATLEY CHEADLE SK8 4QJ TEL: 0161 408 4882 MOBILE 07711583075 Email: ron@gonshaw-associates.com

Presión B.B

SCALE 18" : 1FT