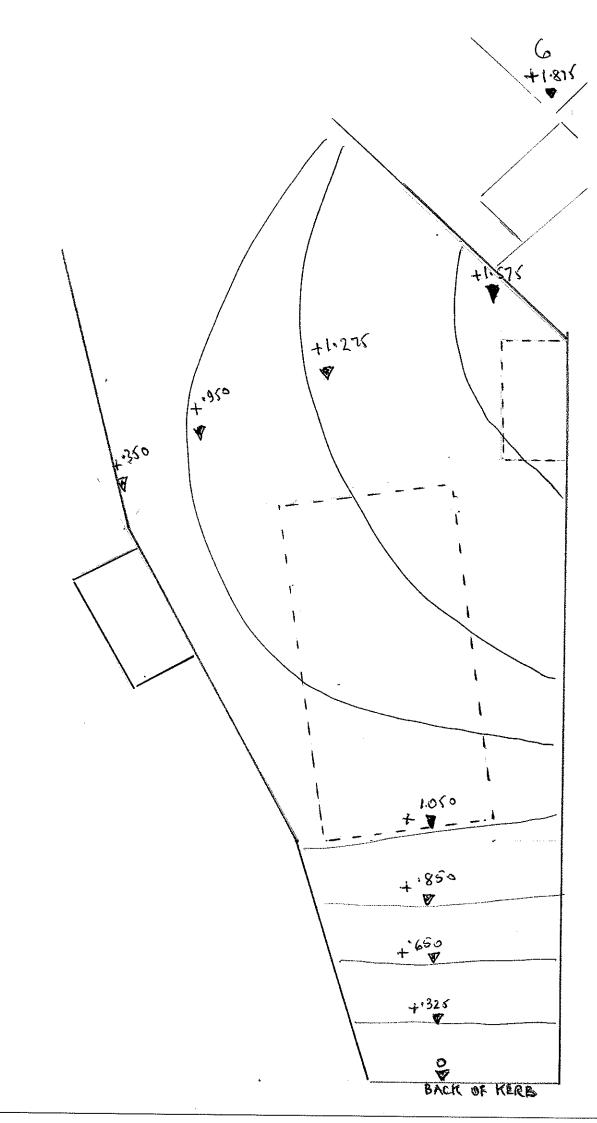

**MODEL VIEW 1** 

MODEL VIEW 2

MODEL VIEW 3

MODEL VIEW 4

Dear Richard. Please find attached drawings indicating a datum with levels to ground of F.F.L. together with overall leights of adjact poperties Also a topographical survey of Basting. It you require any more information please ring 07812610354 Alan Pollington