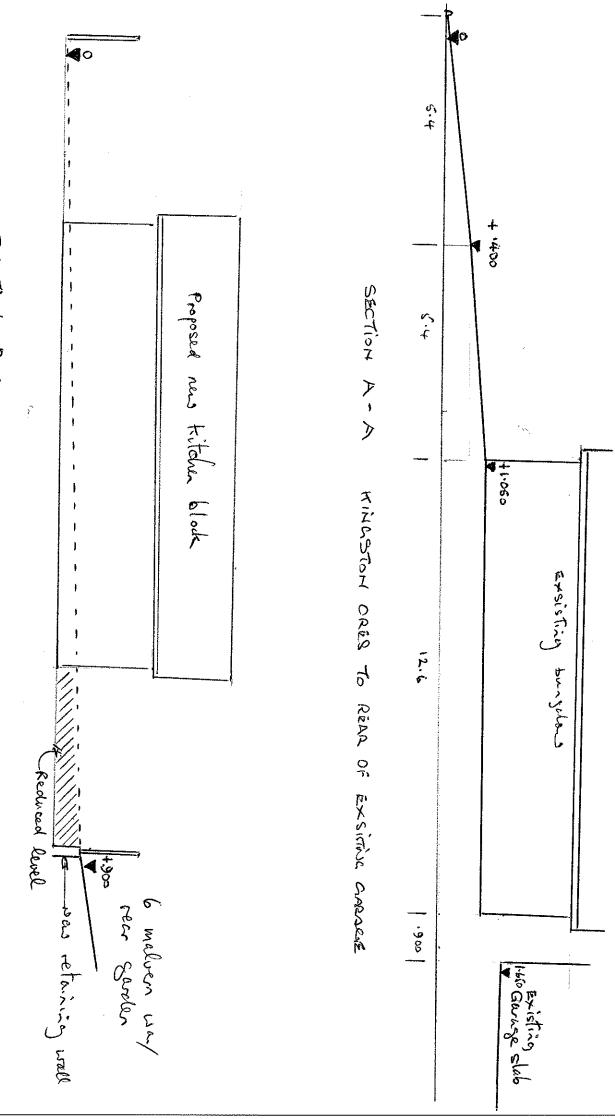

SITE/CONTRACT NEW HOUSE AT 10 KINGSTON CRESCENT

TITLE BLOCK PLAN

DATE MARCH 14 SCALE AS SHOWN DWG No. 40150/02

SECTION C.C

CLIENT. MR A PILKINGTON

SITE/CONTRACT NEW HOUSE AT 10 KINGSTON CRESCENT

TITLE. BLOCK PLAN

DATE MAY 14

SCALE AS SHOWN

DWG No.40150/14

3 KENDAL DRIVE GATLEY CHEADLE SK8 4QJ TEL: 0161 408 4882 MOBILE 07711583075 Email: ron@gonshaw-associates.com

Presión B.B

SCALE 18" : 1FT