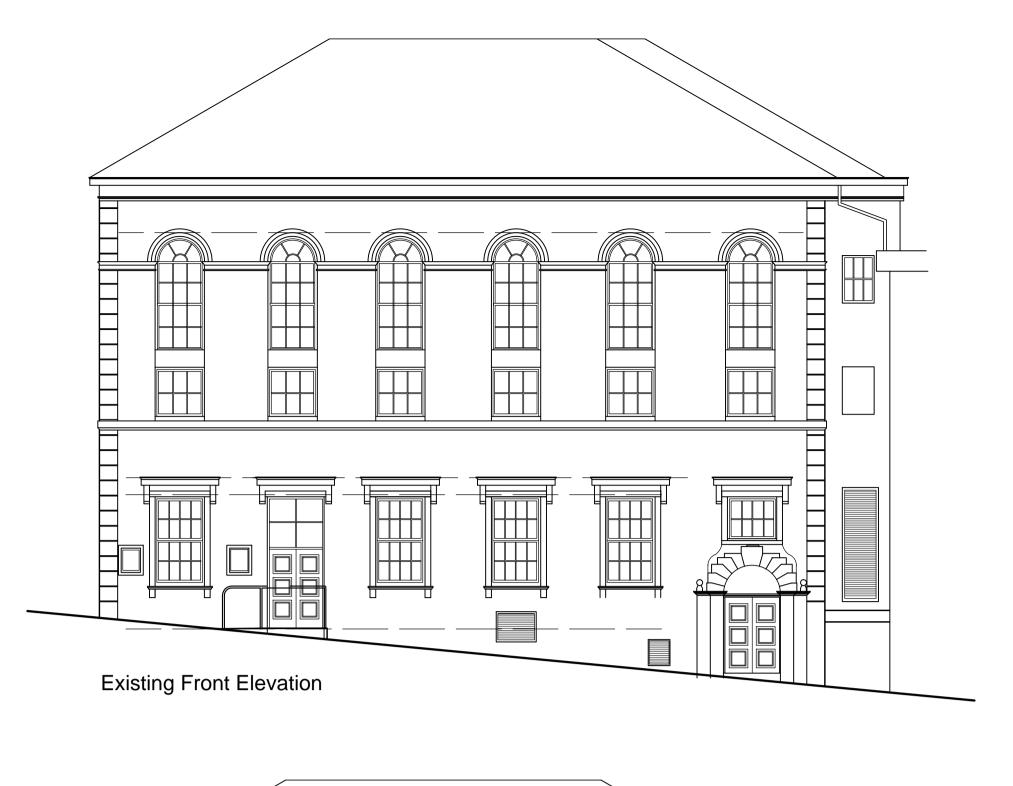

## Magistrates Court

1:1250 scale print at A4, Centre: 380848 E, 422689 N

©Crown Copyright Ordnance Survey. Licence no. 100019980

Existing Elevation to Oakley Road

Drawing Elevations as Existing

Address Former Magistates Court Rawtenstall Client