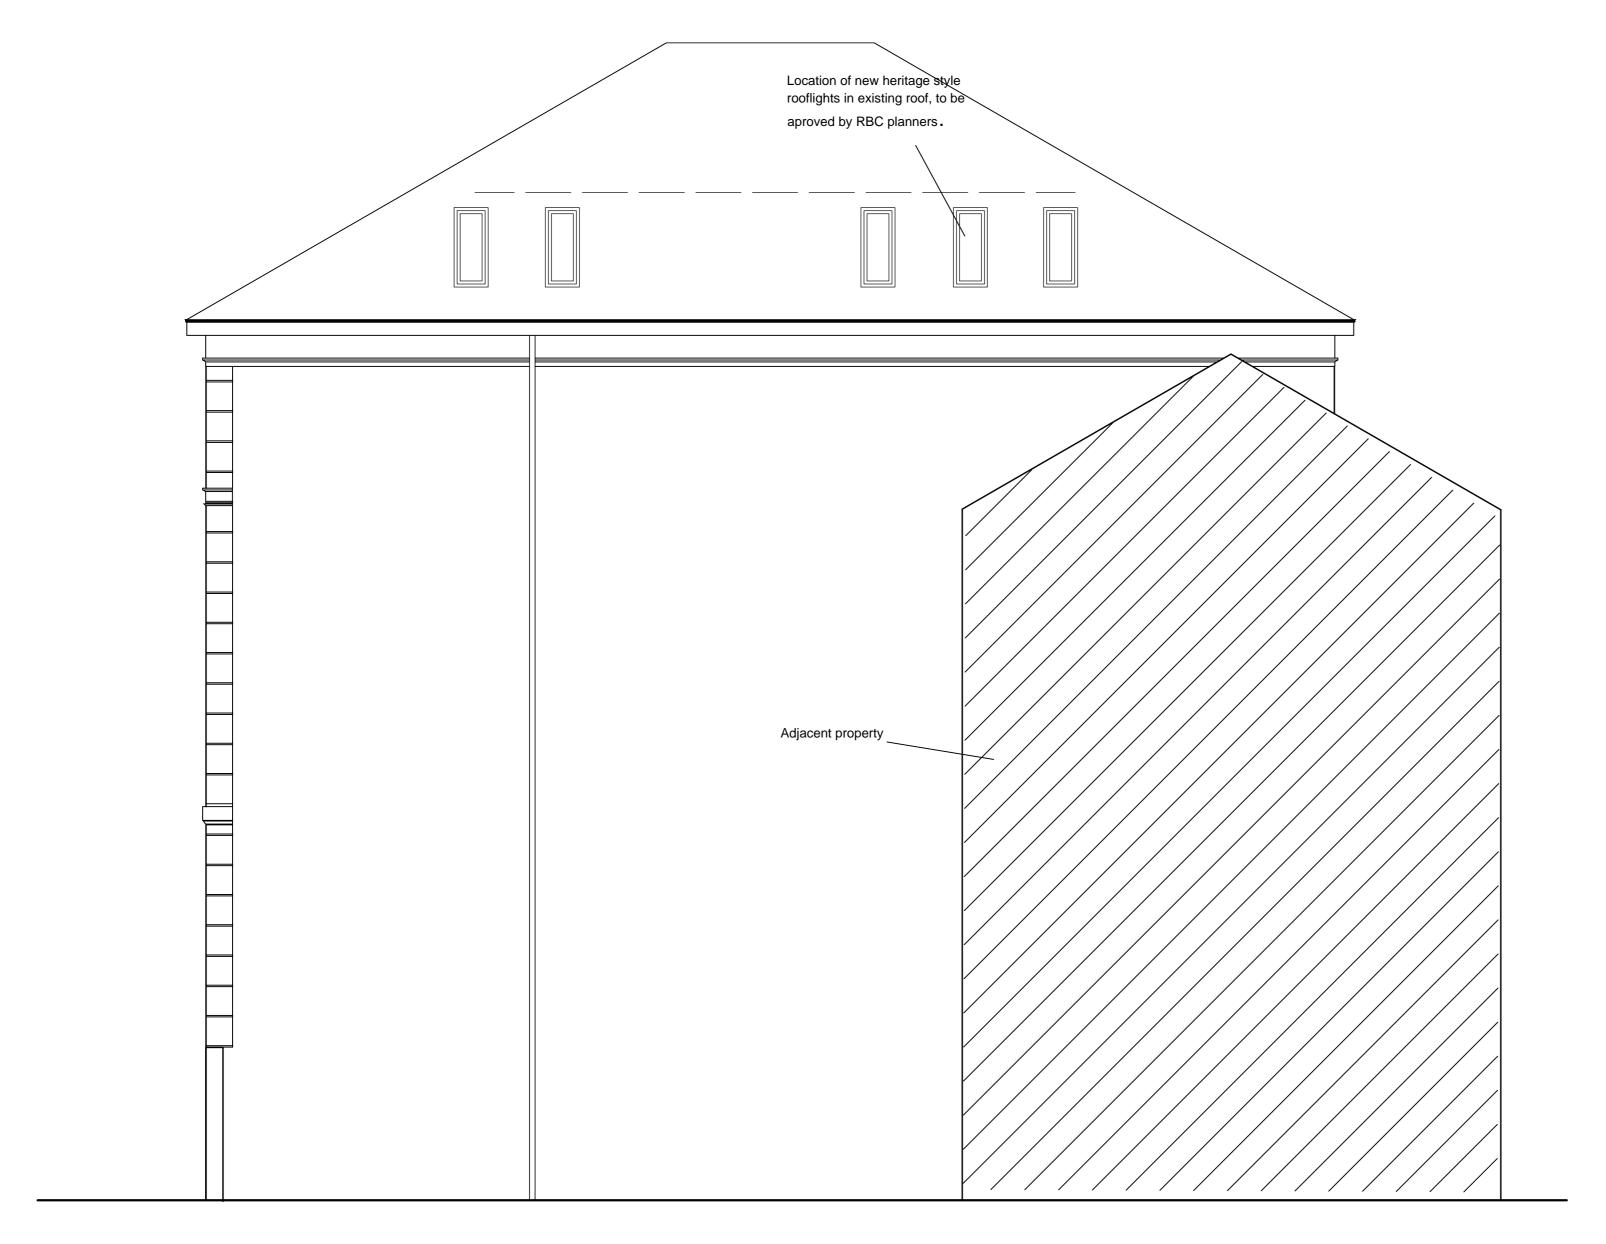

Client

Dwg No 4025/5 Scale 1.50

DJ Hancock Design
99 Lon Y Gors
Pensarn
Abergele
LL22 7SA
Tel 01745 799359
Mob 07599 008 791

Existing Elevation to Oakley Road

Existing End Elevation to adjacent Property

Address
Former Magistates Court
Rawtenstall
Client