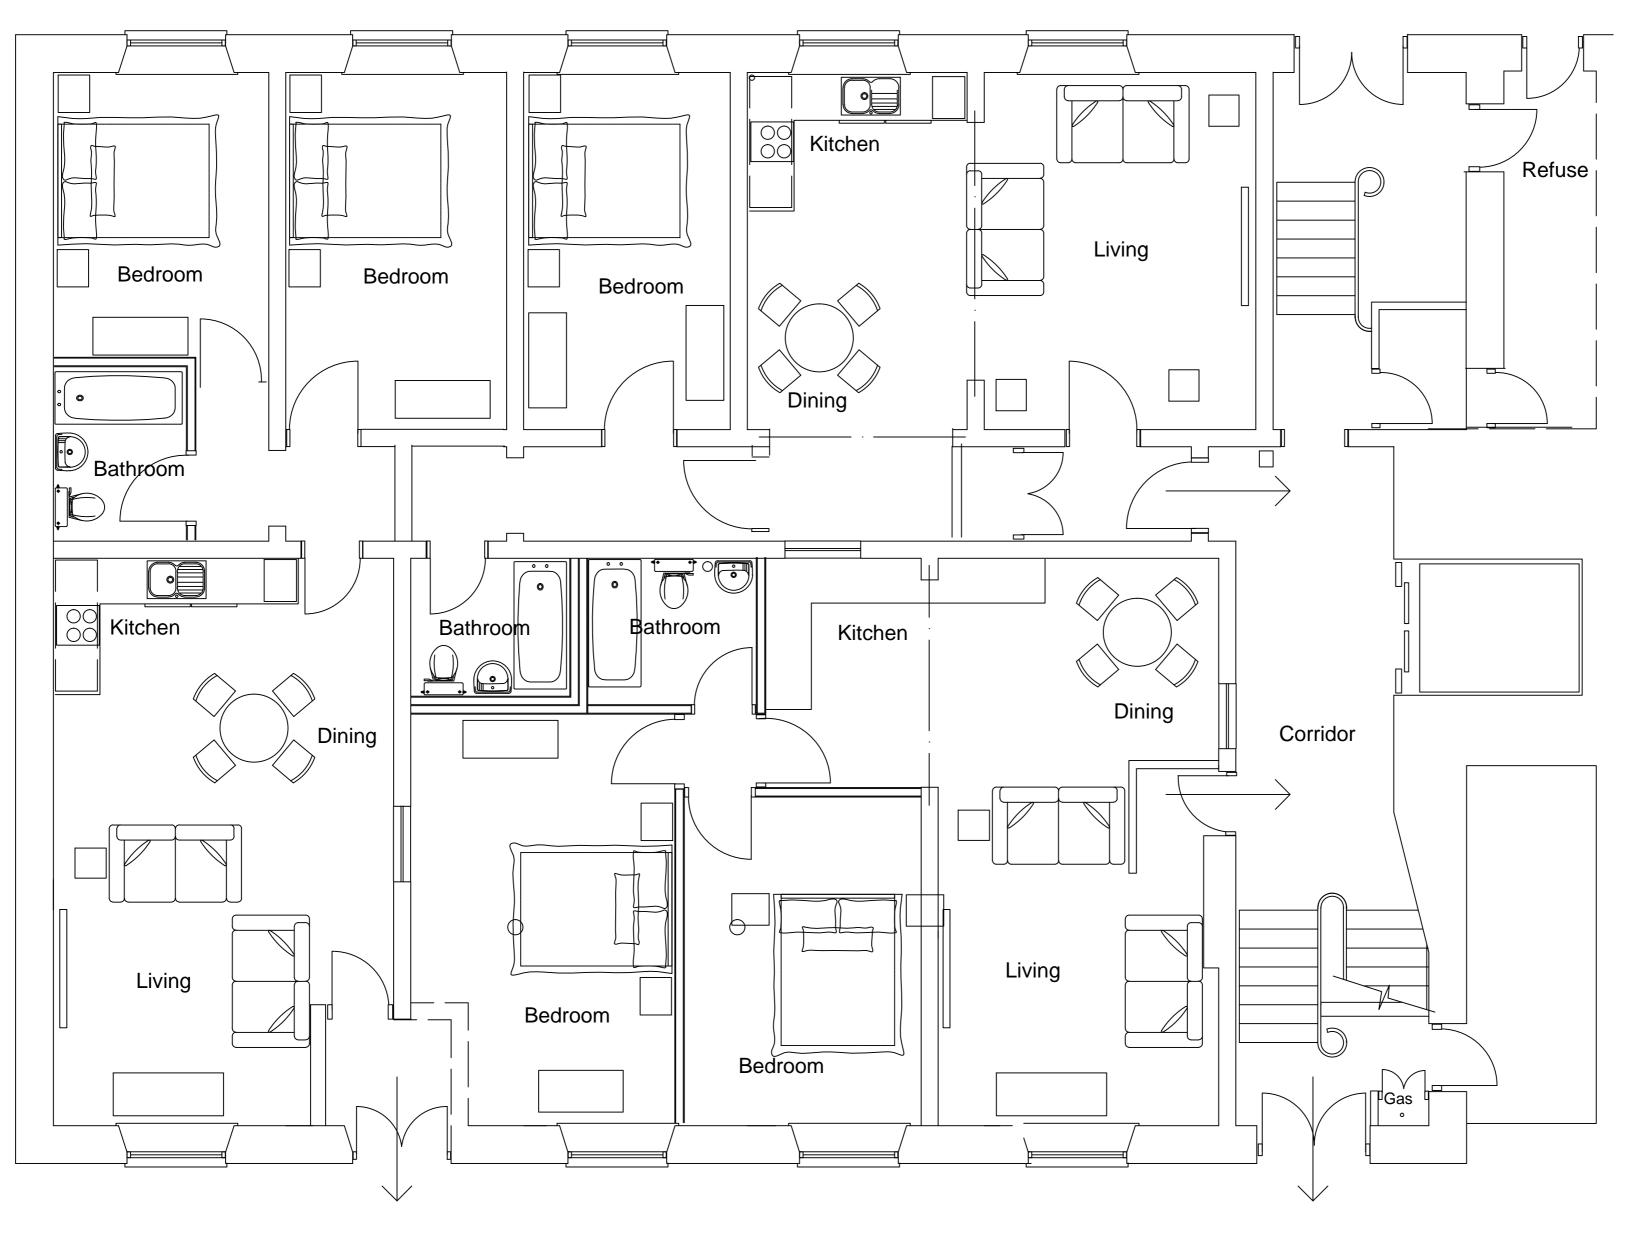

Dwg No Scale
4025/6 1.50

DJ Hancock Design
99 Lon Y Gors
Pensarn
Abergele
LL22 7SA

Tel 01745 799359 Mob 07599 008 791

Proposed Third Floor

Second Floor

Proposed Second and Third

Address
Former Magistates Court
Rawtenstall