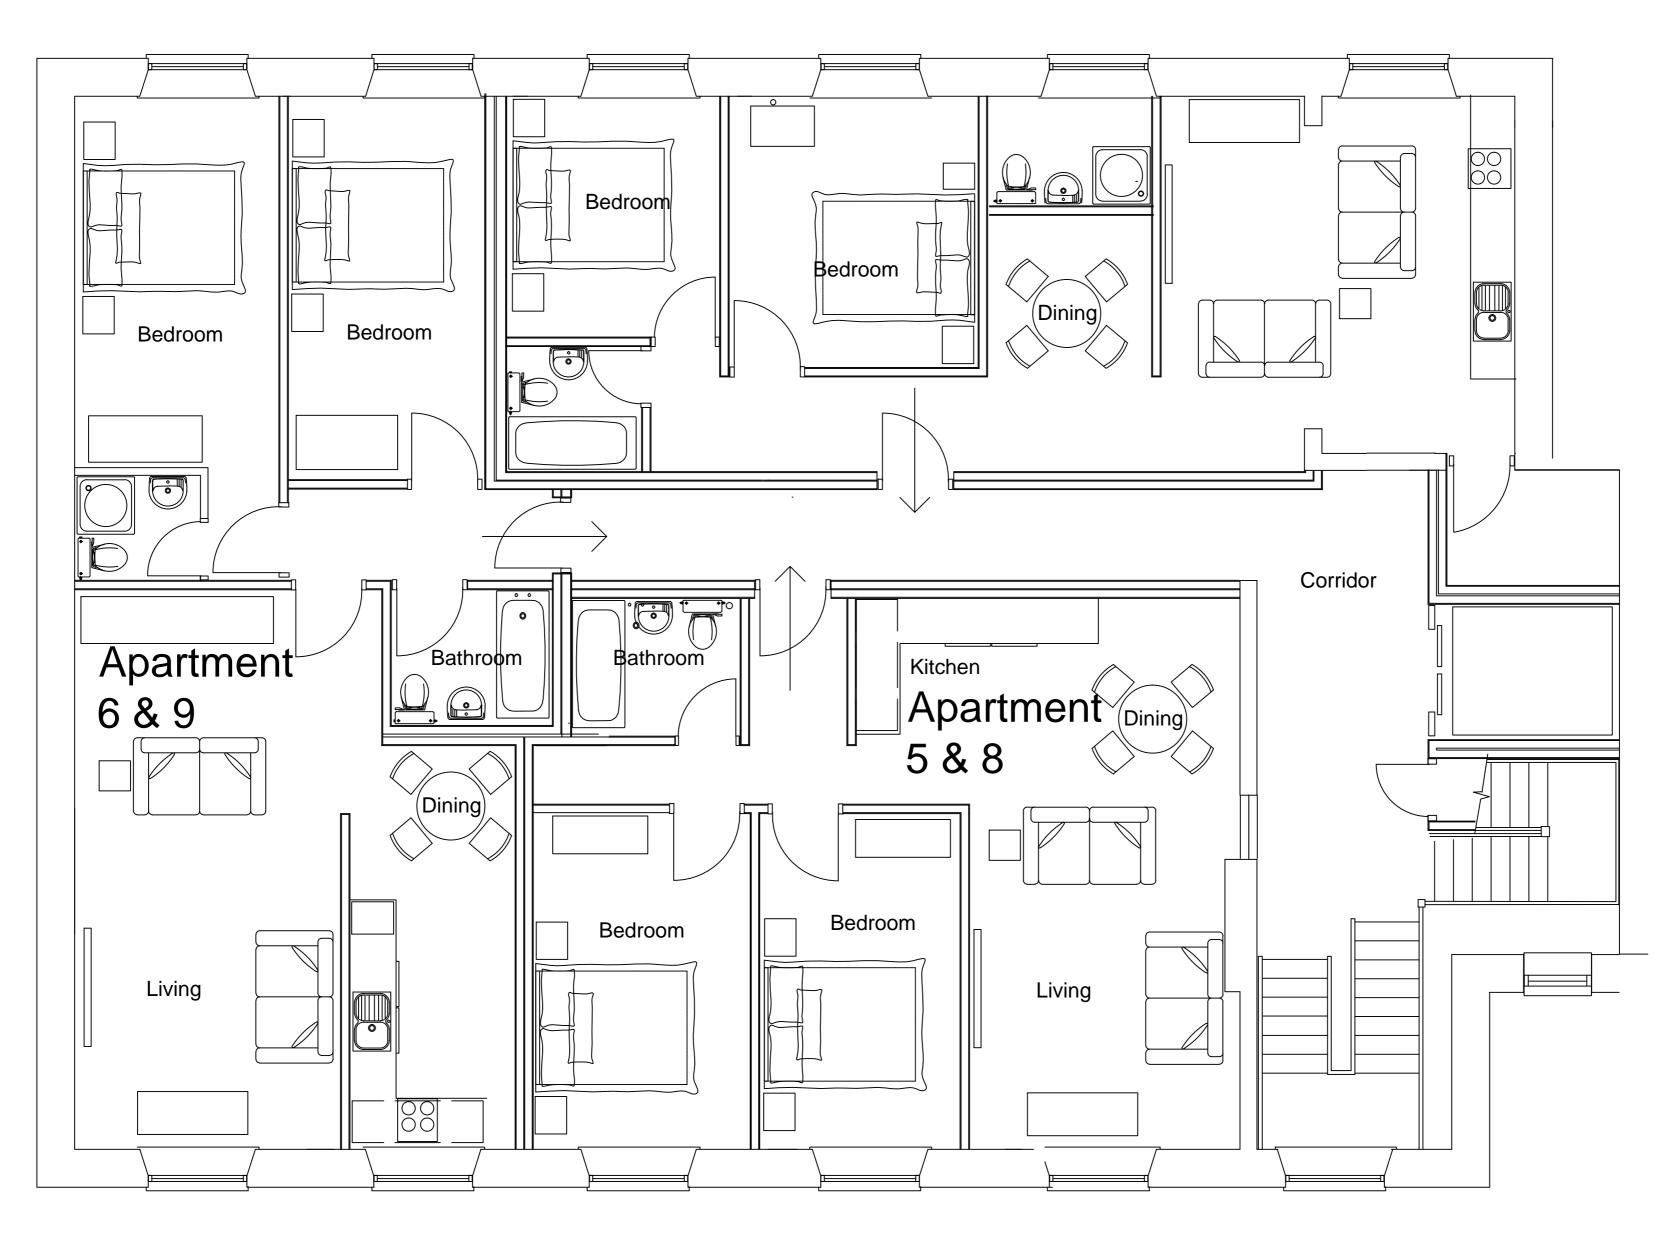

Dwg No Scale
4025/6 1.50

DJ Hancock Design
99 Lon Y Gors
Pensarn
Abergele
LL22 7SA

Tel 01745 799359 Mob 07599 008 791

Proposed Third Floor

Second Floor

Proposed Second and Third

Address
Former Magistates Court
Rawtenstall