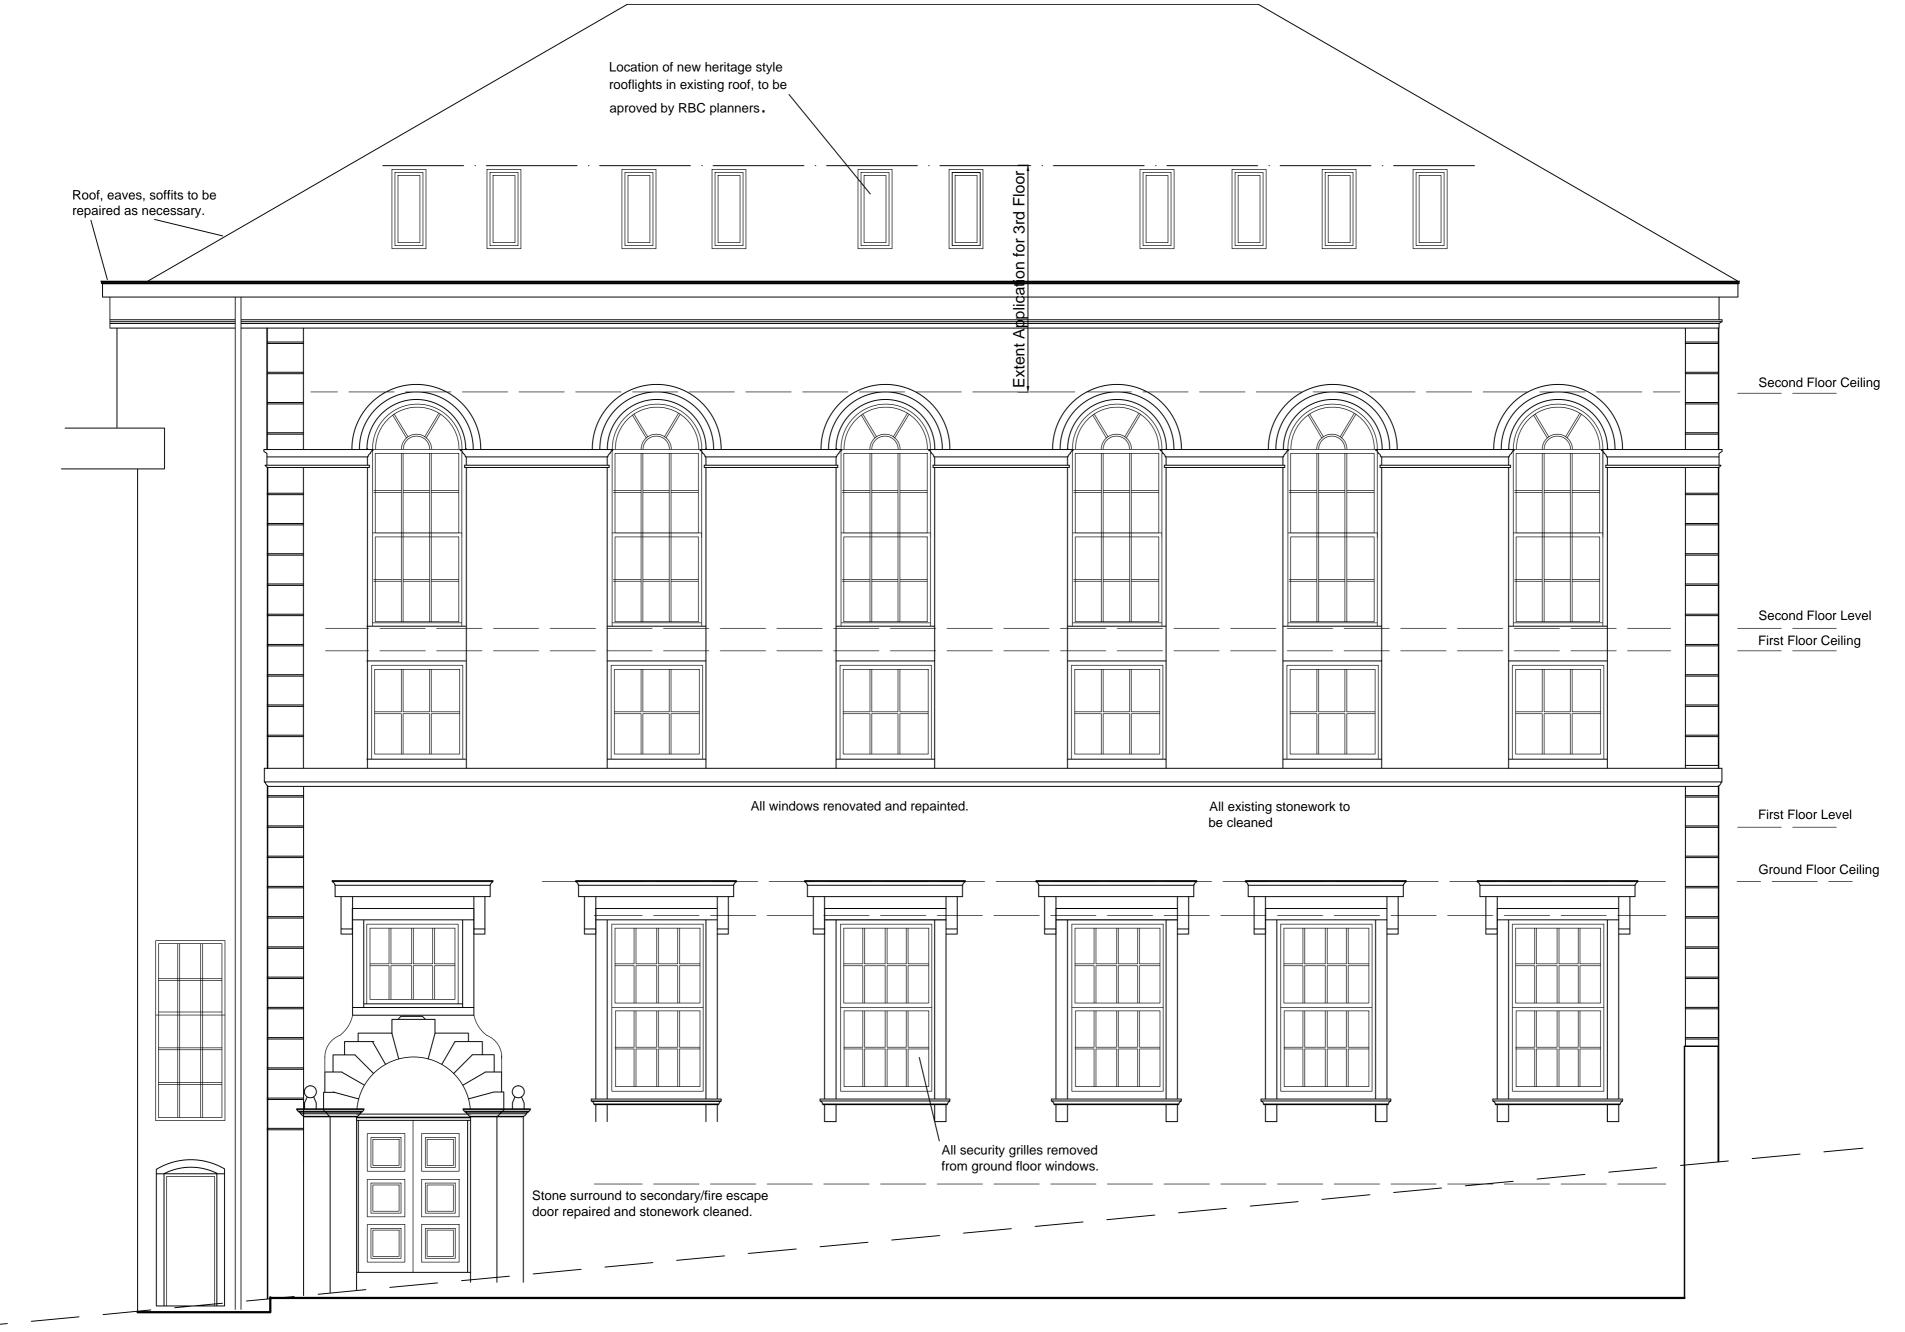

## Magistrates Court

1:1250 scale print at A4, Centre: 380848 E, 422689 N

©Crown Copyright Ordnance Survey. Licence no. 100019980

Existing Elevation to Oakley Road

Drawing Elevations as Existing

Address Former Magistates Court Rawtenstall Client