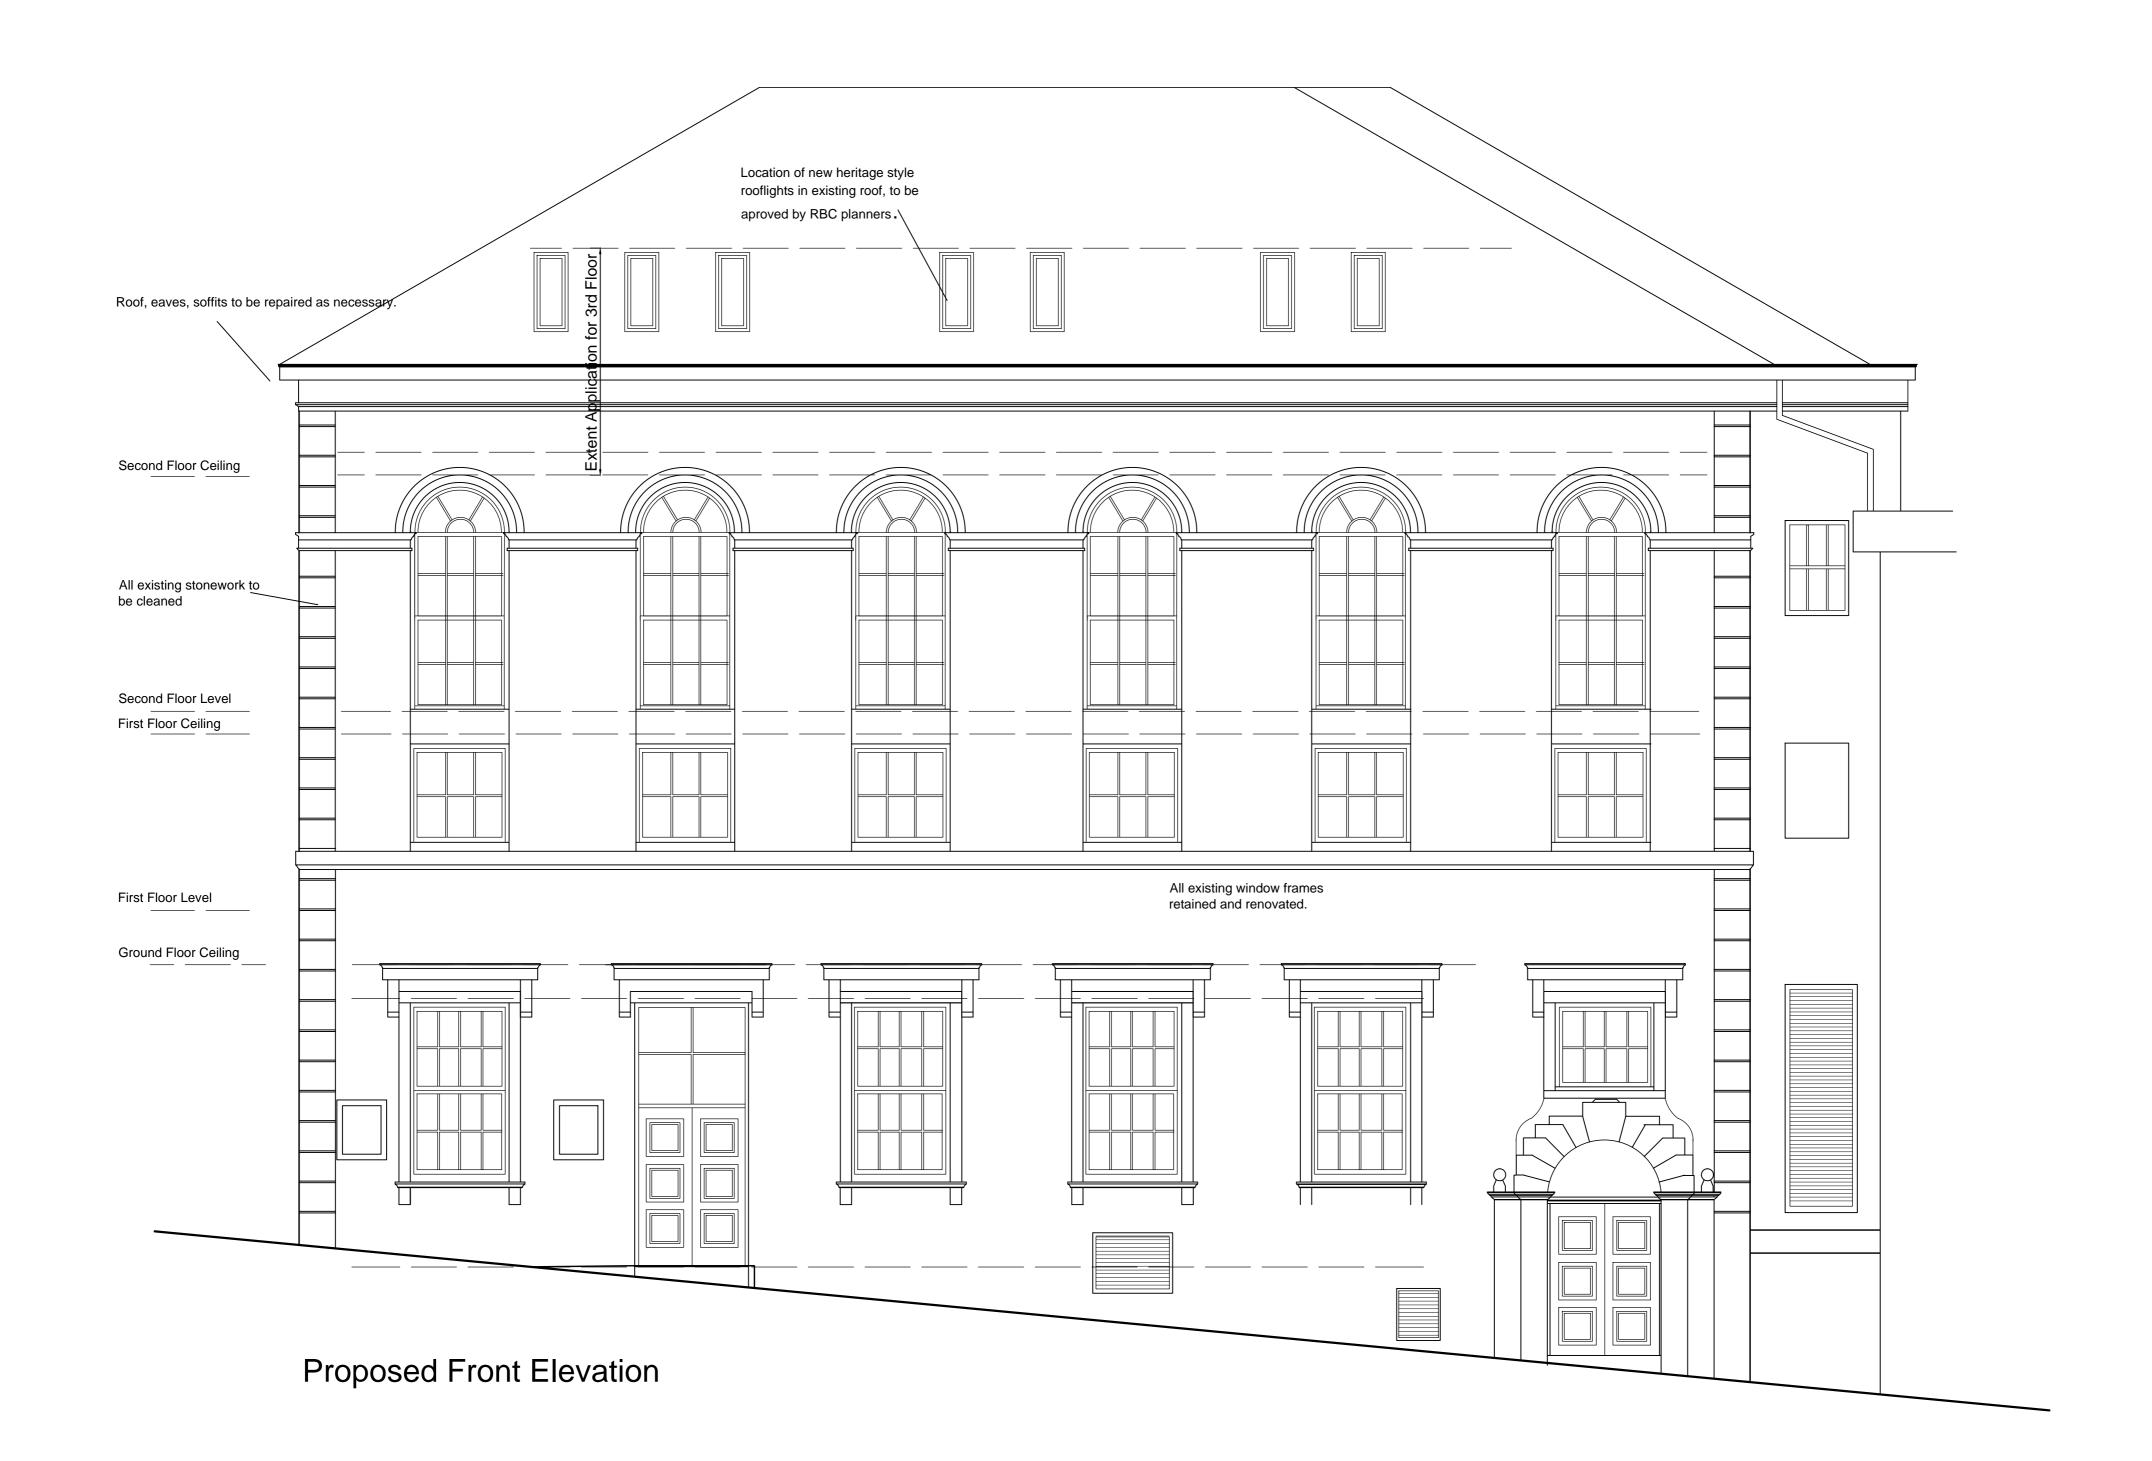

## Magistrates Court

1:1250 scale print at A4, Centre: 380848 E, 422689 N

©Crown Copyright Ordnance Survey. Licence no. 100019980

Existing Elevation to Oakley Road

Drawing Elevations as Existing

Address Former Magistates Court Rawtenstall Client

DJ Hancock Design 99 Lon Y Gors Pensarn
Abergele
LL22 7SA
Tel 01745 799359
Mob 07599 008 791

First Floor

**Ground Floor** 

Existing Elevation to End adjacent to Entrance Door (as Existing) Title
Existing Elevations sheet 1
Job
Former Magistrates Court,
Rawtenstall