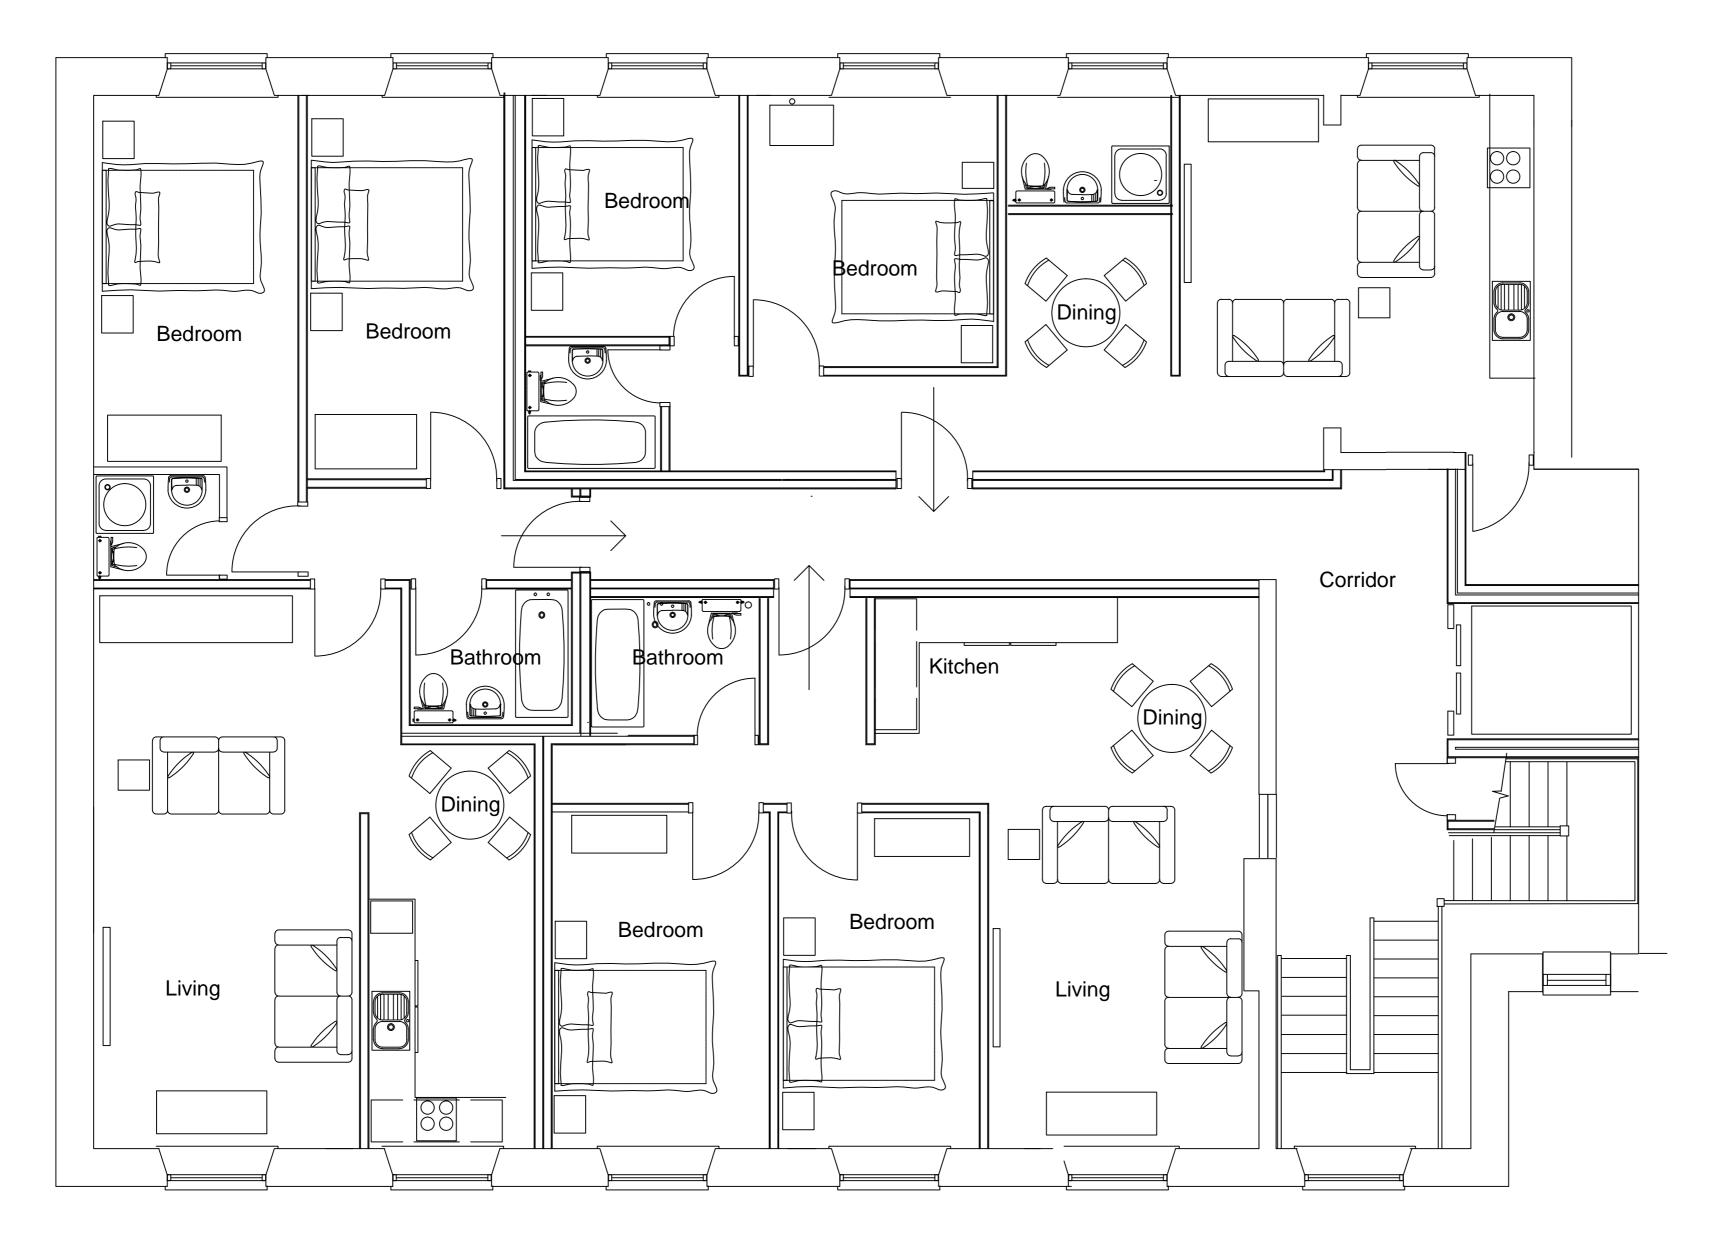

Dwg No Scale
4025/6 1.50

DJ Hancock Design
99 Lon Y Gors
Pensarn
Abergele
LL22 7SA

Tel 01745 799359 Mob 07599 008 791

Proposed Third Floor

Second Floor

Proposed Second and Third

Address
Former Magistates Court
Rawtenstall