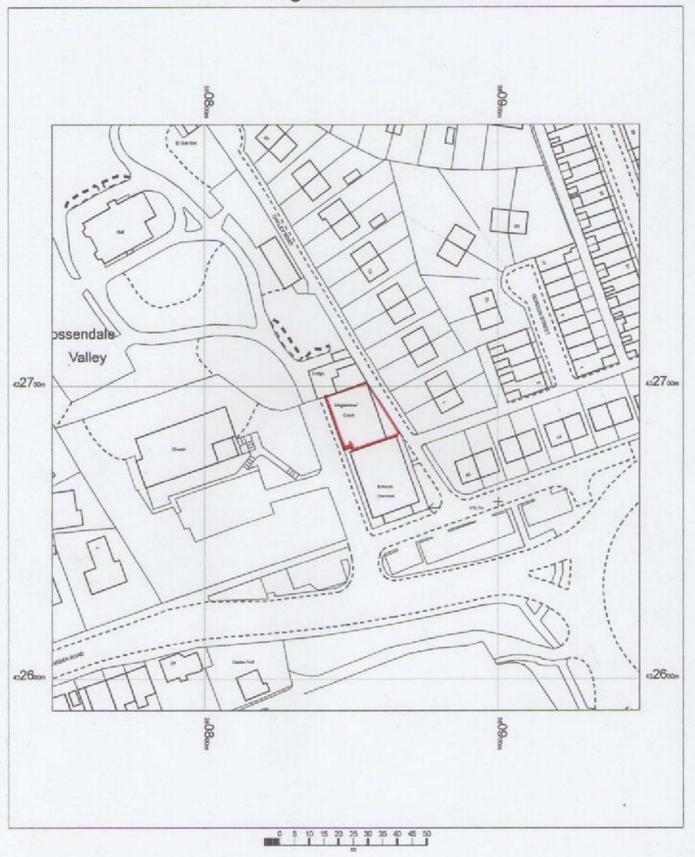

## Magistrates Court

1:1250 scale print at A4, Centre: 380848 E, 422689 N

©Crown Copyright Ordnance Survey. Licence no. 100019980

Existing Elevation to Oakley Road

Drawing Elevations as Existing

Address Former Magistates Court Rawtenstall Client