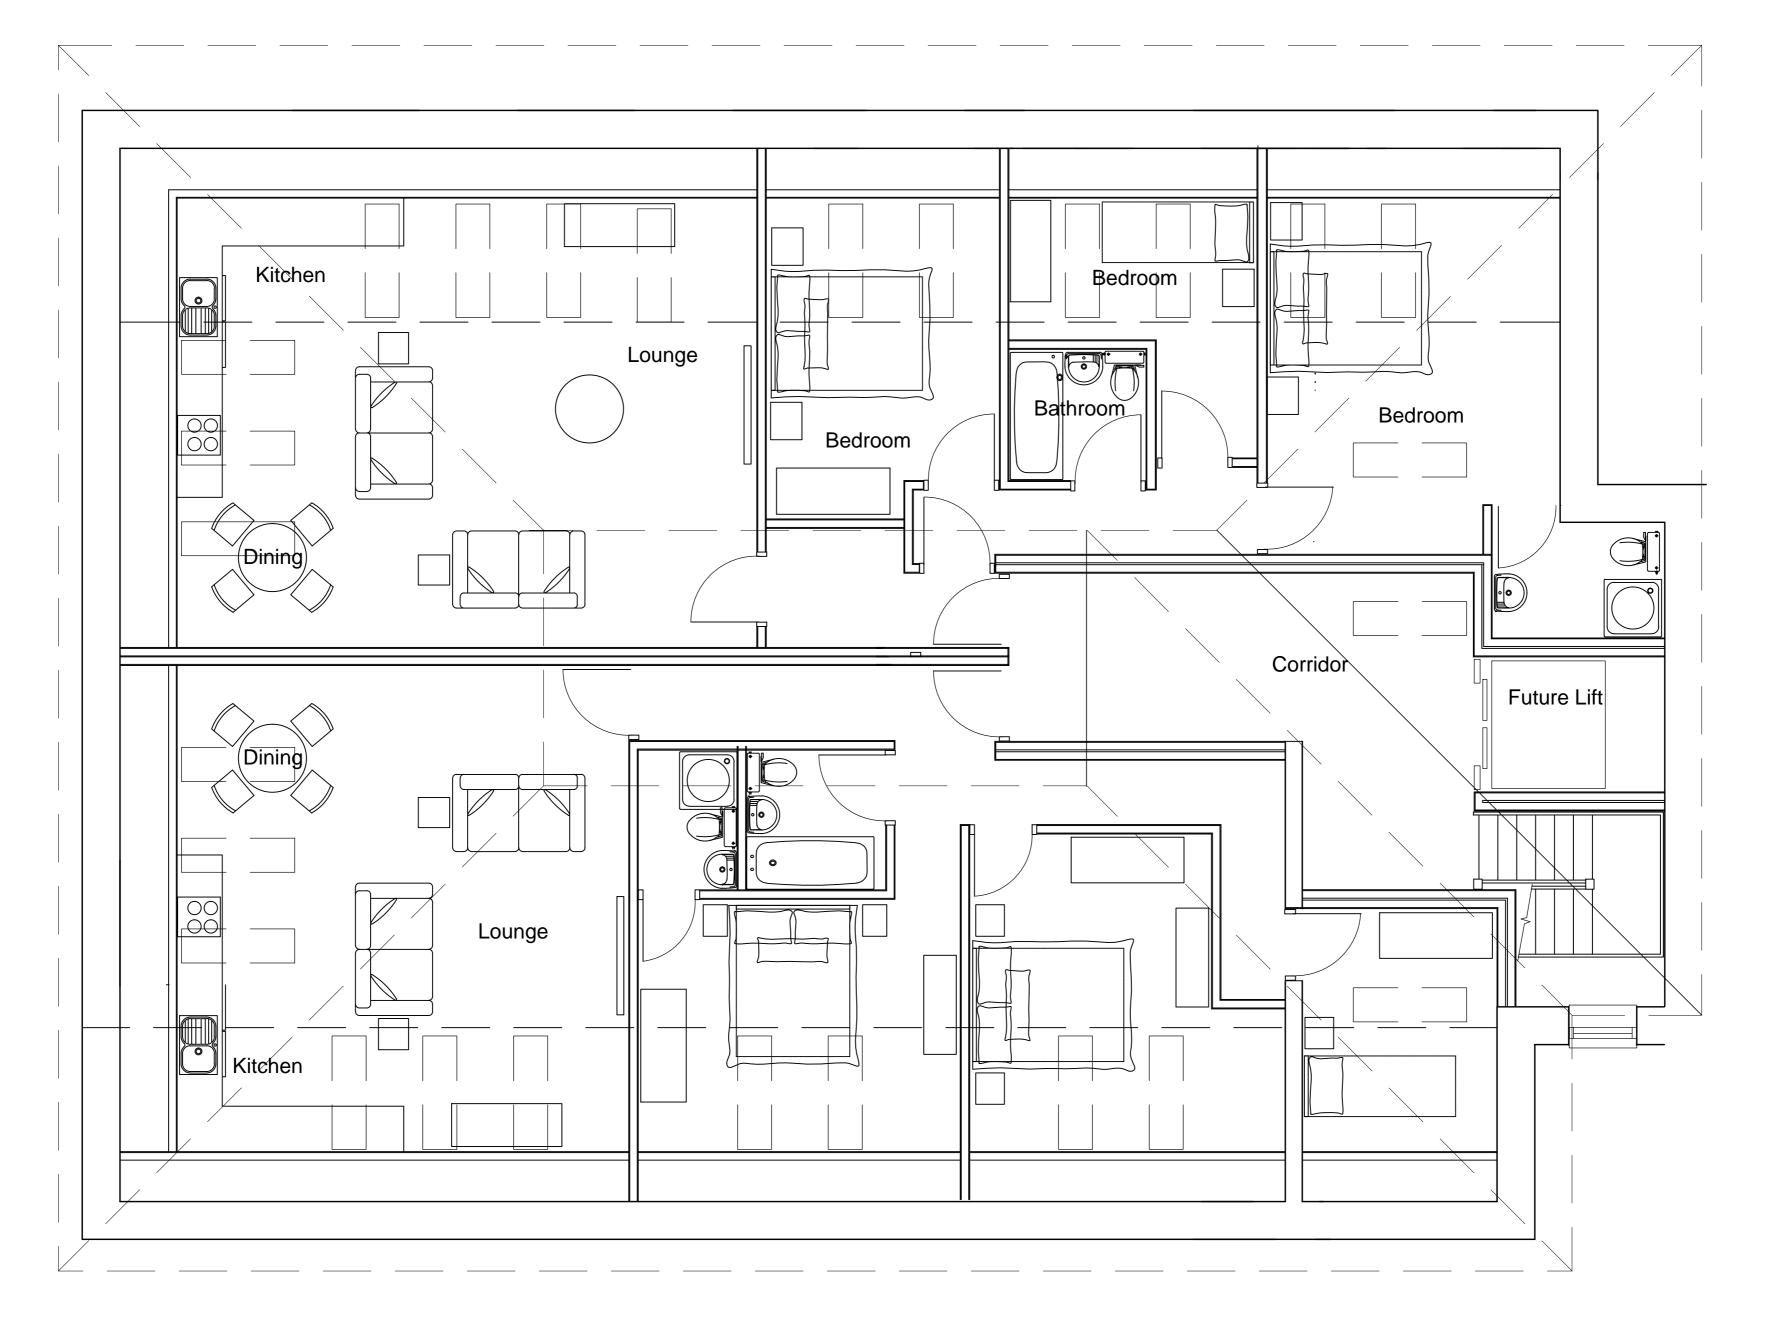

Dwg No Scale
4025/6 1.50

DJ Hancock Design
99 Lon Y Gors
Pensarn
Abergele
LL22 7SA

Tel 01745 799359 Mob 07599 008 791

Proposed Third Floor

Second Floor

Proposed Second and Third

Address
Former Magistates Court
Rawtenstall