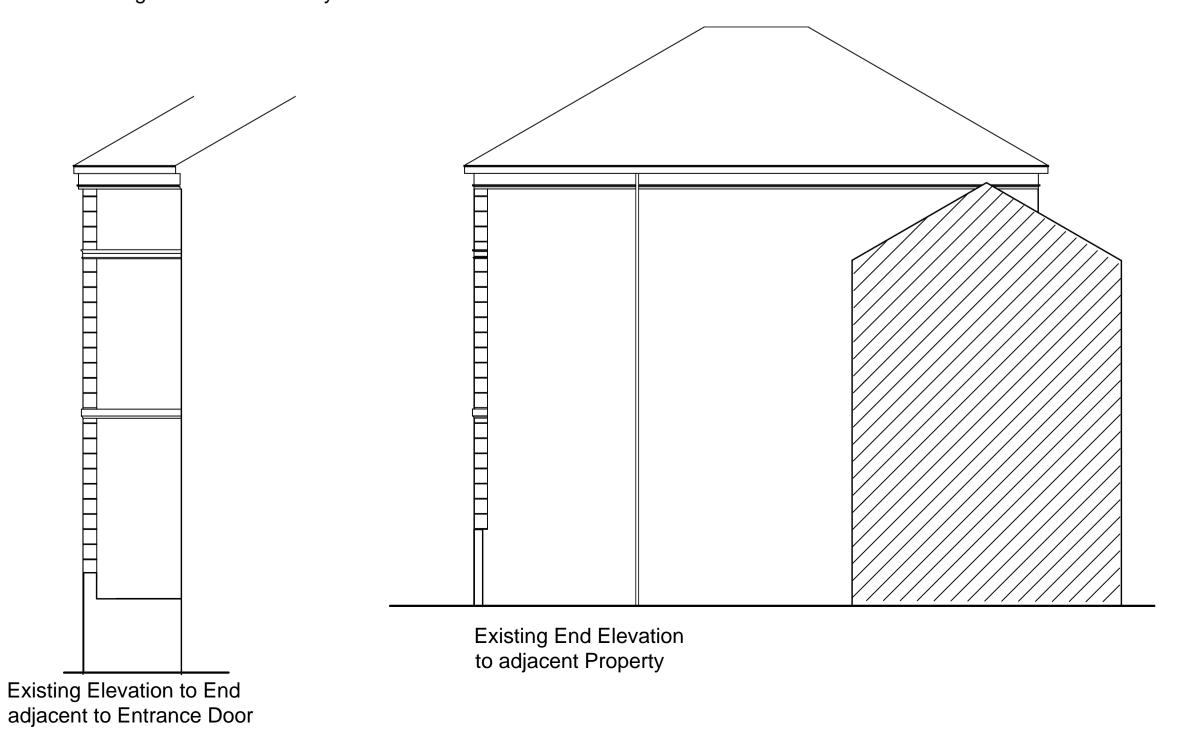

DJ Hancock Design 99 Lon Y Gors Pensarn
Abergele
LL22 7SA
Tel 01745 799359
Mob 07599 008 791

First Floor

**Ground Floor** 

Existing Elevation to End adjacent to Entrance Door (as Existing) Title
Existing Elevations sheet 1
Job
Former Magistrates Court,
Rawtenstall

Client

Dwg No 4025/5 Scale 1.50

DJ Hancock Design
99 Lon Y Gors
Pensarn
Abergele
LL22 7SA
Tel 01745 799359
Mob 07599 008 791

Existing Elevation to Oakley Road

Existing End Elevation to adjacent Property

Address
Former Magistates Court
Rawtenstall
Client