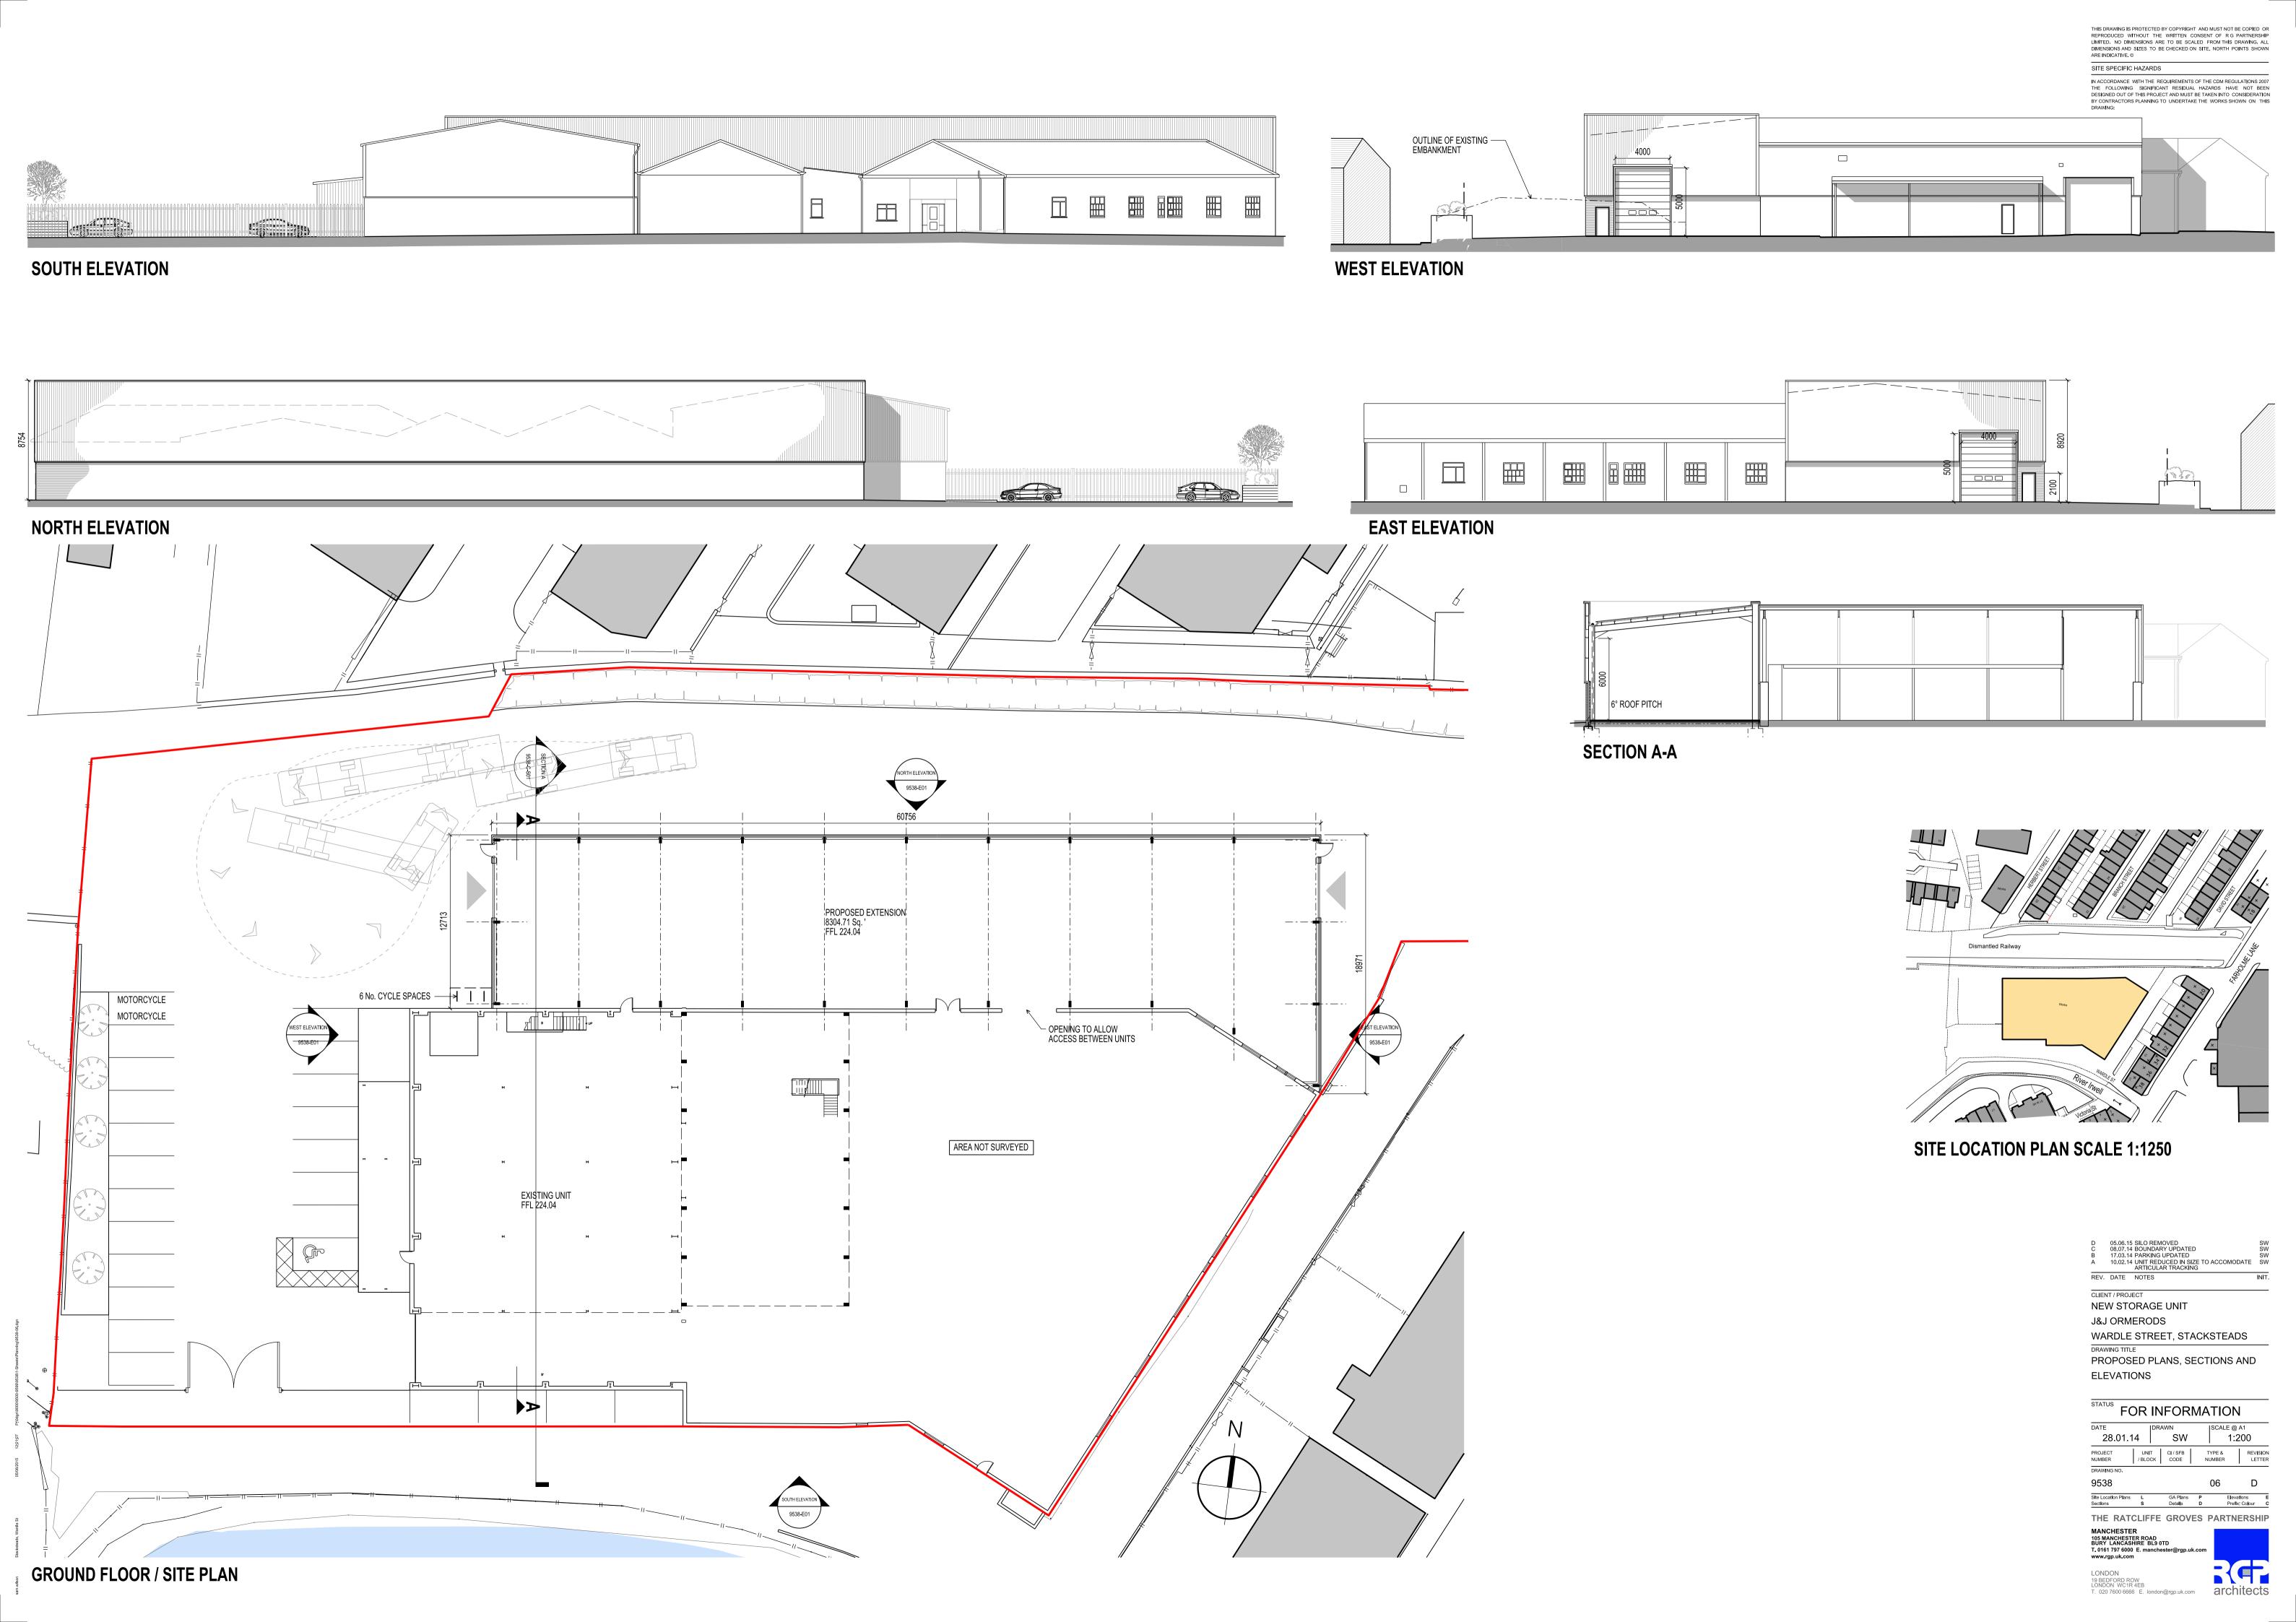

THIS DRAWING IS PROTECTED BY COPYRIGHT AND MUST NOT BE COPIED OR REPRODUCED WITHOUT THE WRITTEN CONSENT OF R G PARTNERSHIP LIMITED. NO DIMENSIONS ARE TO BE SCALED FROM THIS DRAWING, ALL DIMENSIONS AND SIZES TO BE CHECKED ON SITE. NORTH POINTS SHOWN ARE INDICATIVE, ©

## SITE SPECIFIC HAZARDS

IN ACCORDANCE WITH THE REQUIREMENTS OF THE CDM REGULATIONS 2007 THE FOLLOWING SIGNIFICANT RESIDUAL HAZARDS HAVE NOT BEEN DESIGNED OUT OF THIS PROJECT AND MUST BE TAKEN INTO CONSIDERATION BY CONTRACTORS PLANNING TO UNDERTAKE THE WORKS SHOWN ON THIS

ASSUMED SITE BOUNDARY 1.4 acres

08.07.14 BOUNDARY UPDATED REV. DATE NOTES

INIT.

CLIENT / PROJECT

NEW STORAGE UNIT J&J ORMERODS WARDLE STREET, STACKSTEADS

DRAWING TITLE

SITE LOCATION PLAN