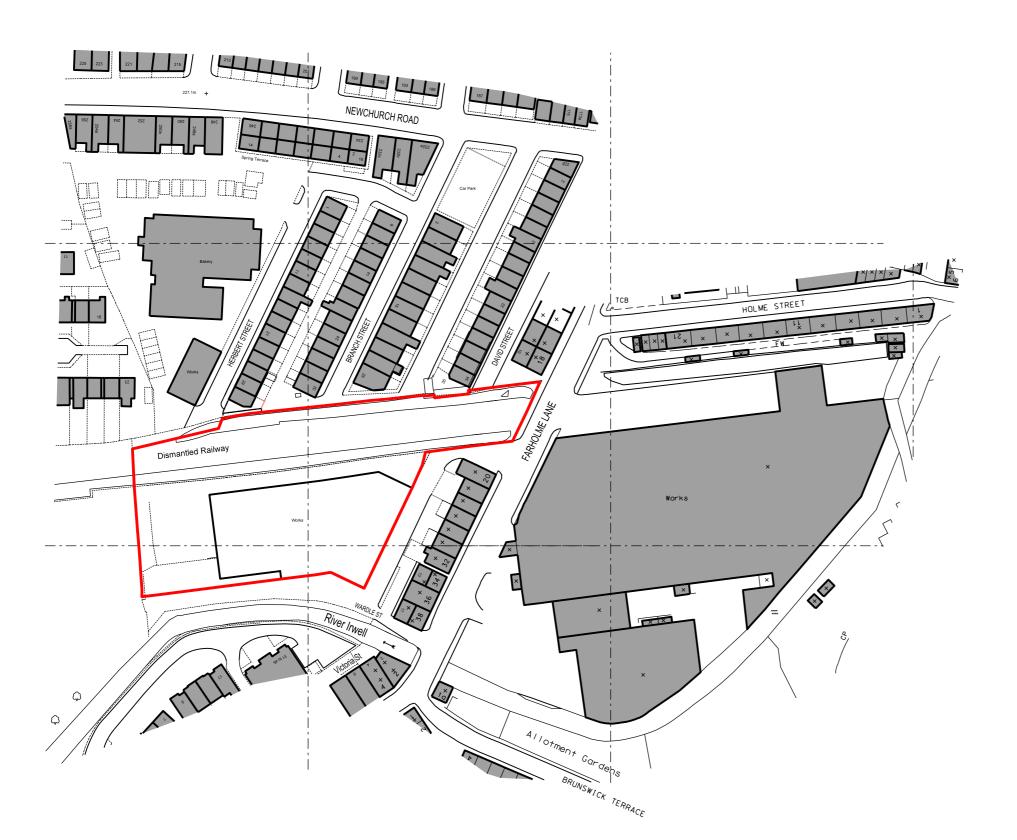

ASSUMED SITE BOUNDARY 1.4 acres

08.07.14 BOUNDARY UPDATED REV. DATE NOTES

INIT.

CLIENT / PROJECT

NEW STORAGE UNIT J&J ORMERODS WARDLE STREET, STACKSTEADS

DRAWING TITLE

SITE LOCATION PLAN