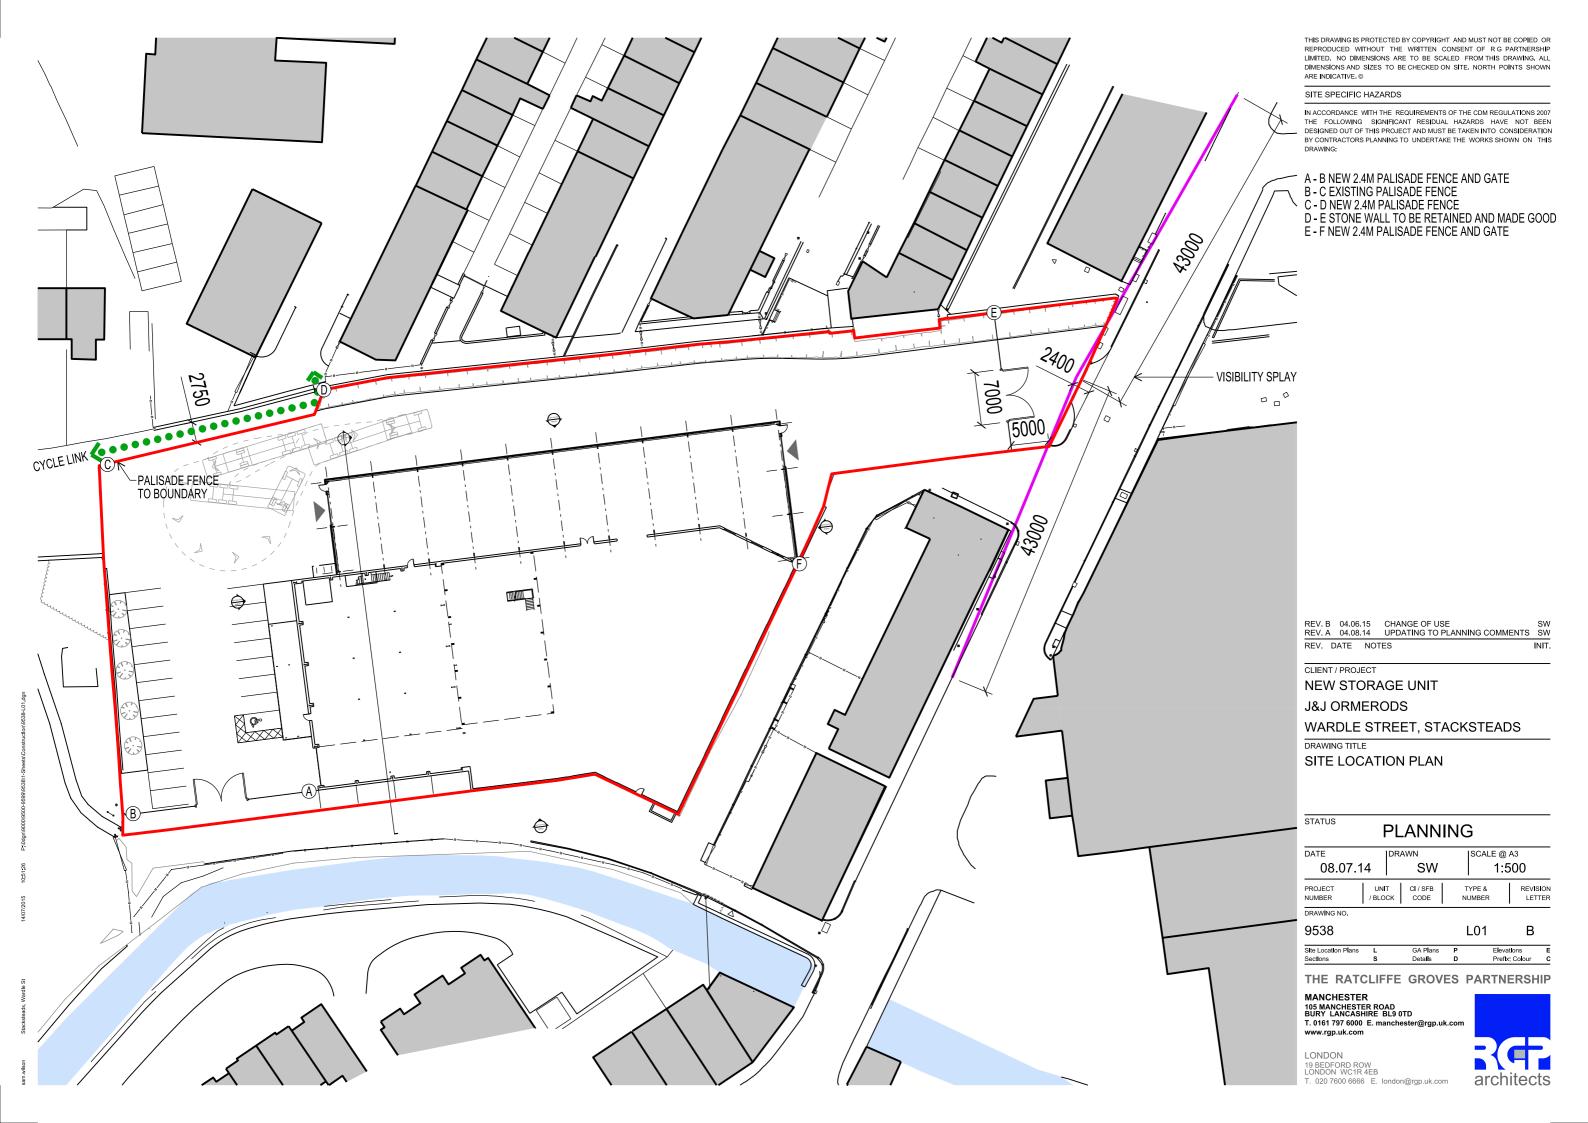

ASSUMED SITE BOUNDARY 1.4 acres

08.07.14 BOUNDARY UPDATED REV. DATE NOTES

INIT.

CLIENT / PROJECT

NEW STORAGE UNIT J&J ORMERODS WARDLE STREET, STACKSTEADS

DRAWING TITLE

SITE LOCATION PLAN