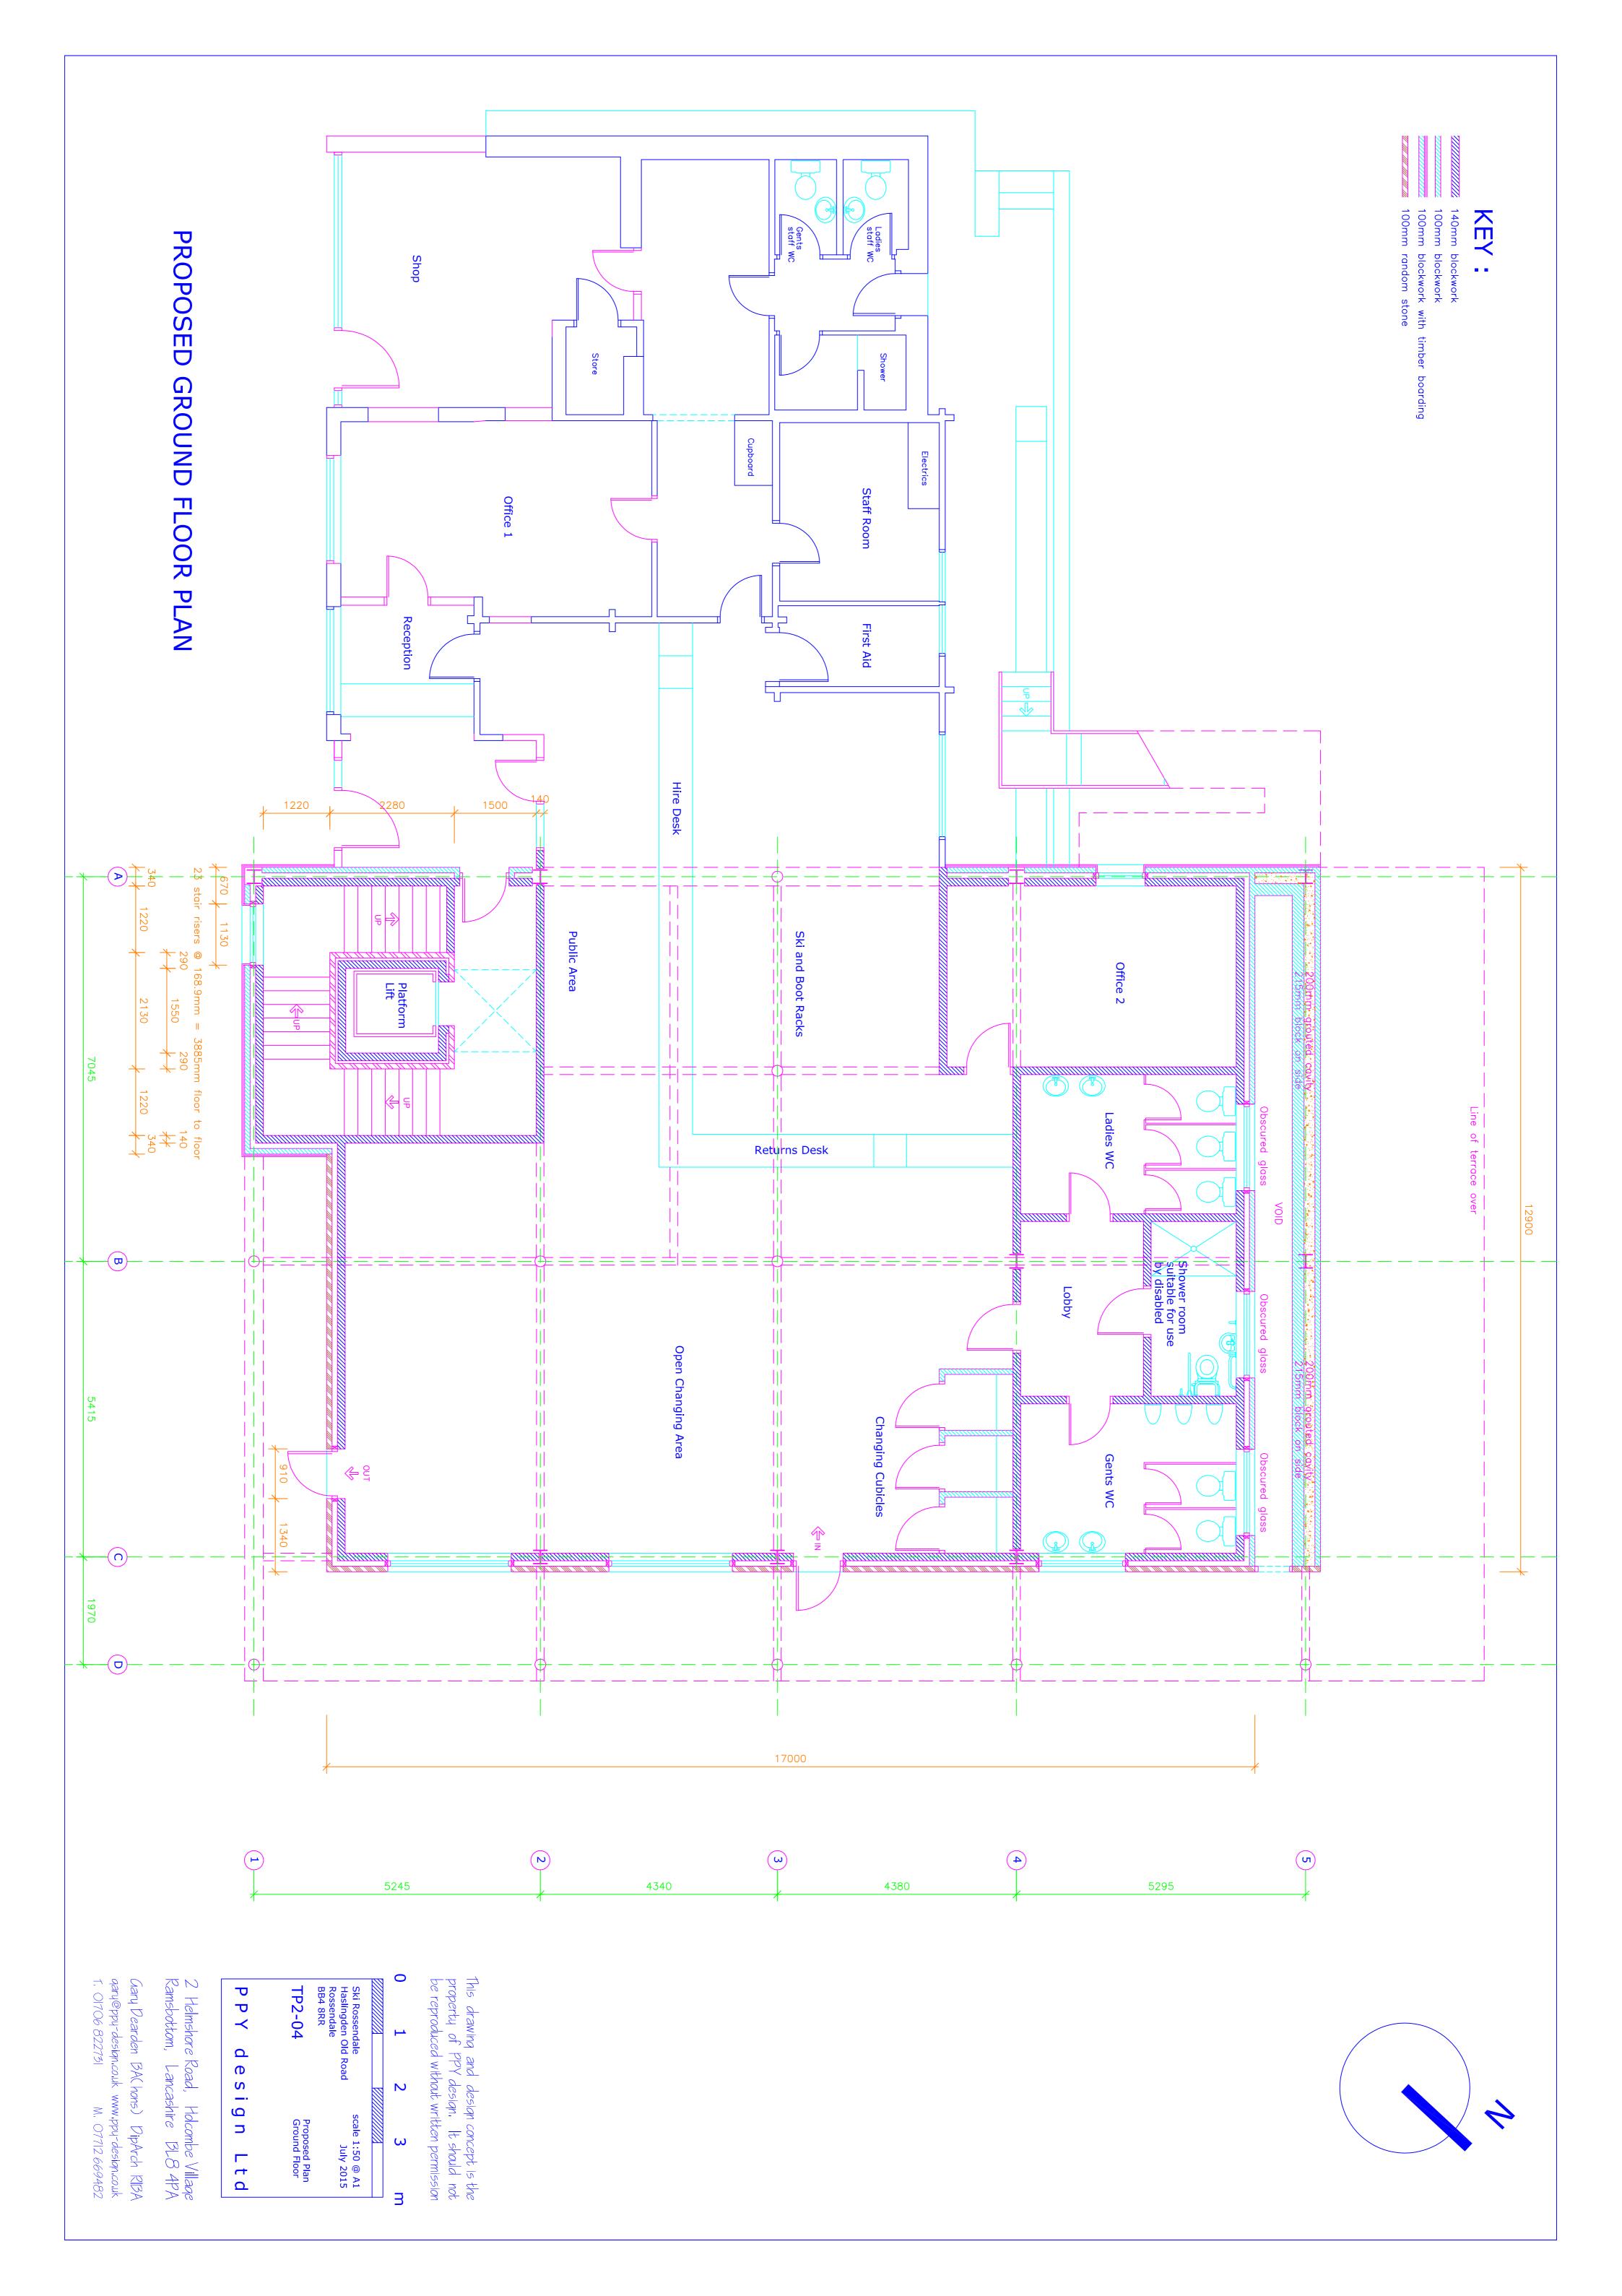

## viewed from Proposed Front Elevation viewed from car park

Proposed Side Elevation viewed from main ski slope

This drawing and design concept is the property of PPY design. It should not be reproduced without written permission