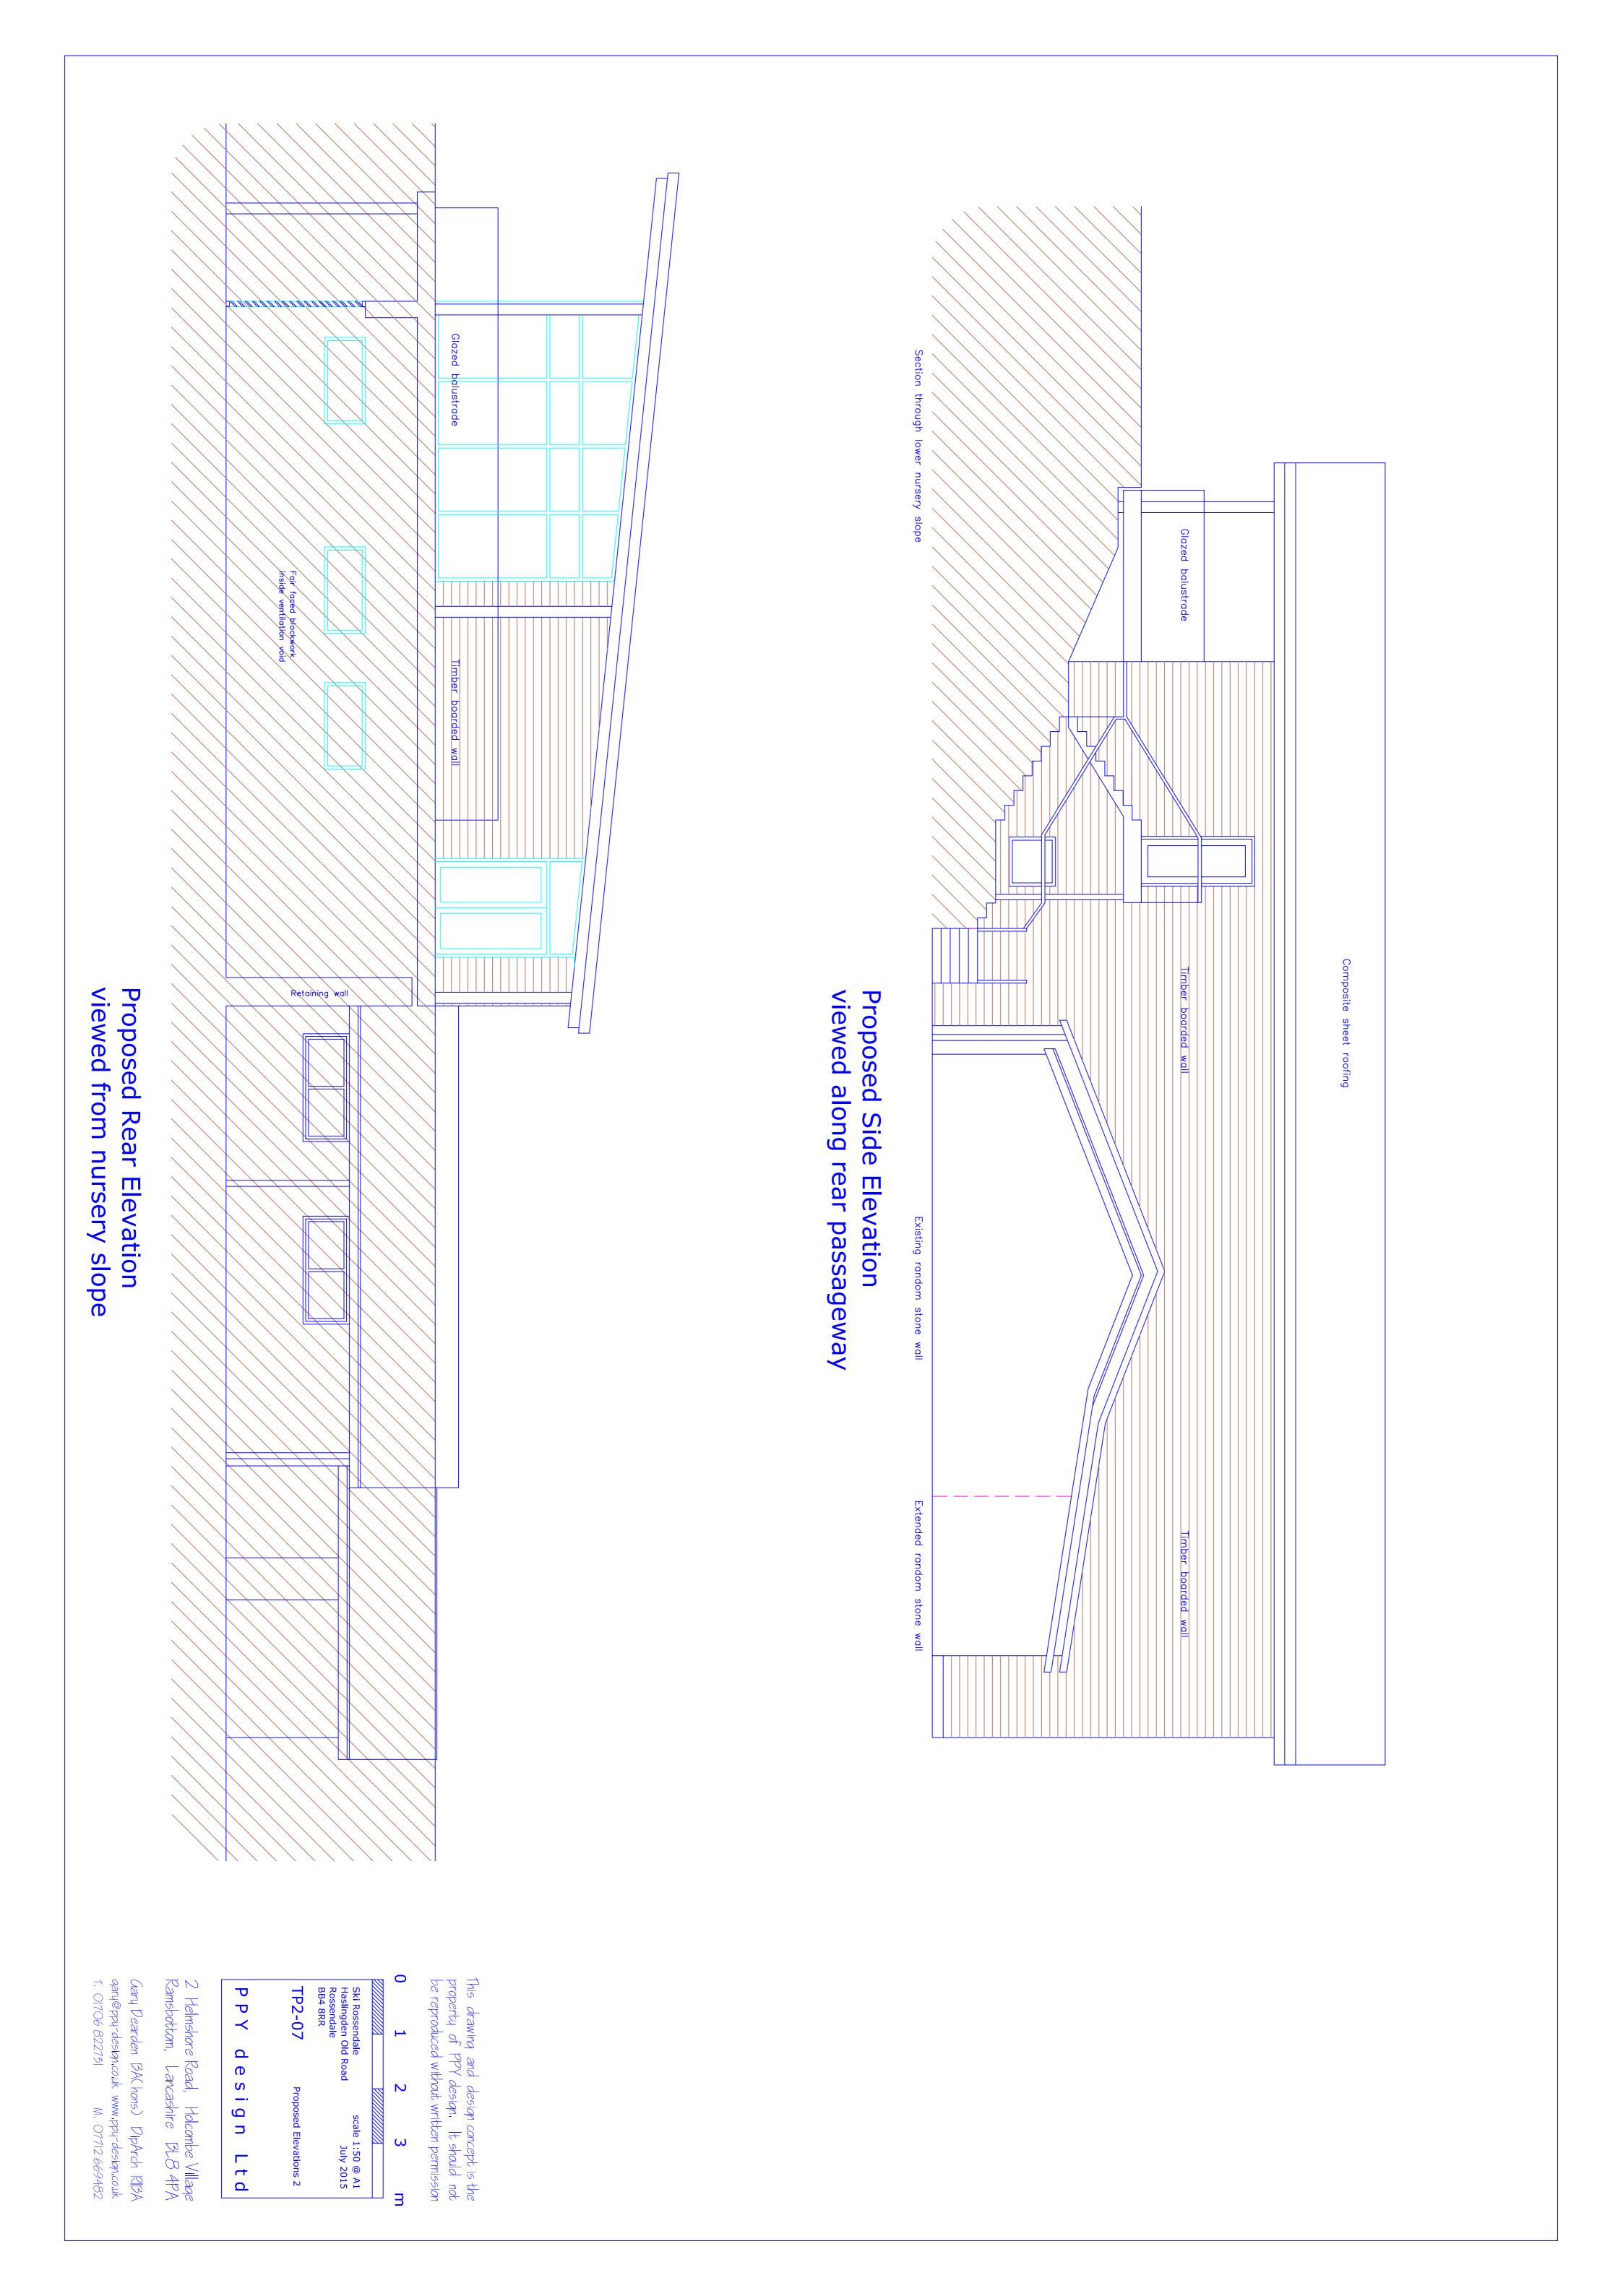

## viewed from Proposed Front Elevation viewed from car park

Proposed Side Elevation viewed from main ski slope

This drawing and design concept is the property of PPY design. It should not be reproduced without written permission