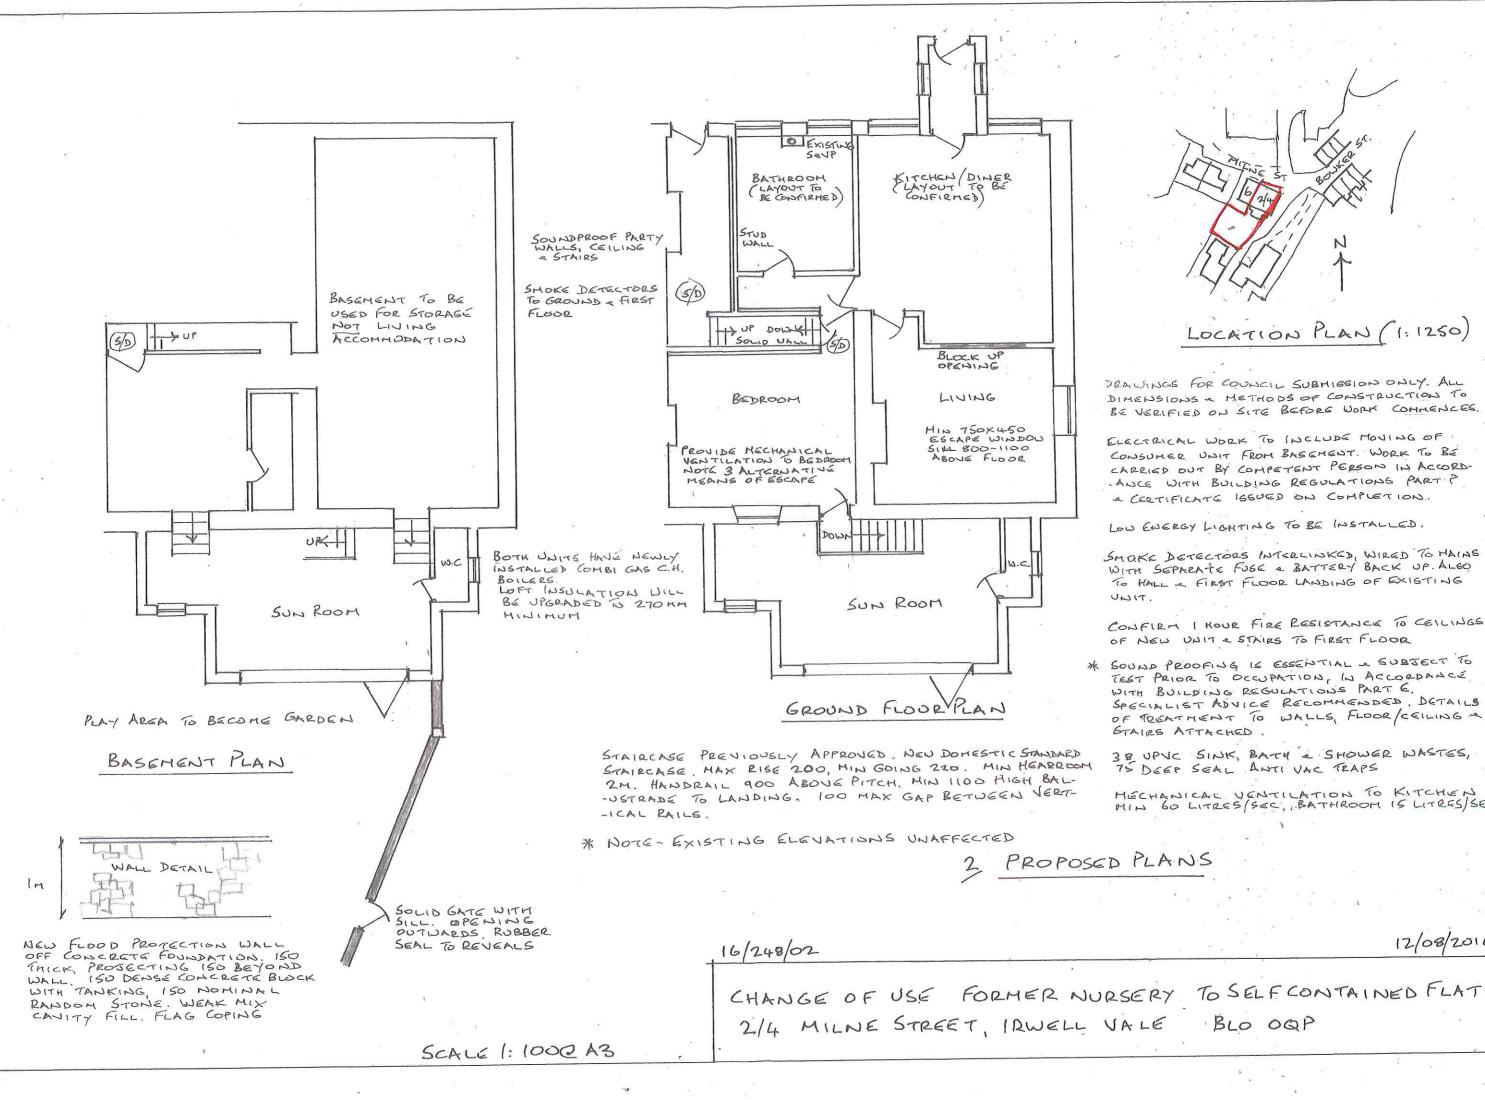

LOCATION PLAN (1:1250)

DRAWINGS FOR COUNCIL SUBMISSION ONLY. ALL DIMENSIONS & METHODS OF CONSTRUCTION TO BE VERIFIED ON SITE BEFORE WORK COMMENCES.

ELECTRICAL WORK TO INCLUDE MONING OF CONSUMER UNIT FROM BASEMENT. WORK TO BE CARRIED OUT BY COMPETENT PERSON IN ACCORD-ANCE WITH BUILDING REGULATIONS PART? & CERTIFICATE IGGUED ON COMPLETION.

LOW ENERGY LIGHTING TO BE INSTALLED.

SMAKE DETECTORS INTERLINKED, WIRED TO HAINS WITH SEPARATE FUSE & BATTERY BACK UP. ALGO TO HALL & FIRST FLOOR LANDING OF EXISTING

CONFIRM I HOUR FIRE RESISTANCE TO CEILINGS OF NEW UNIT & STAIRS TO FIRST FLOOR

\* SOUND PROOFING IS ESSENTIAL & SUBJECT TO TEST PRIOR TO OCCUPATION, IN ACCORDANCE WITH BUILDING REGULATIONS PART E.

SPECIALIST ADVICE RECOMMENDED, DETAILS OF TREATMENT TO WALLS, FLOOR/CEILING -STAIRS ATTACHED .

38 UPNC SINK, BATH & SHOWER WASTES, 75 DEEP SEAL ANTI VAC TRAPS

MECHANICAL VENTILATION TO KITCHEN MIN 60 LITRES SEC, BATHROOM IS LITRES SEC

12/08/2016