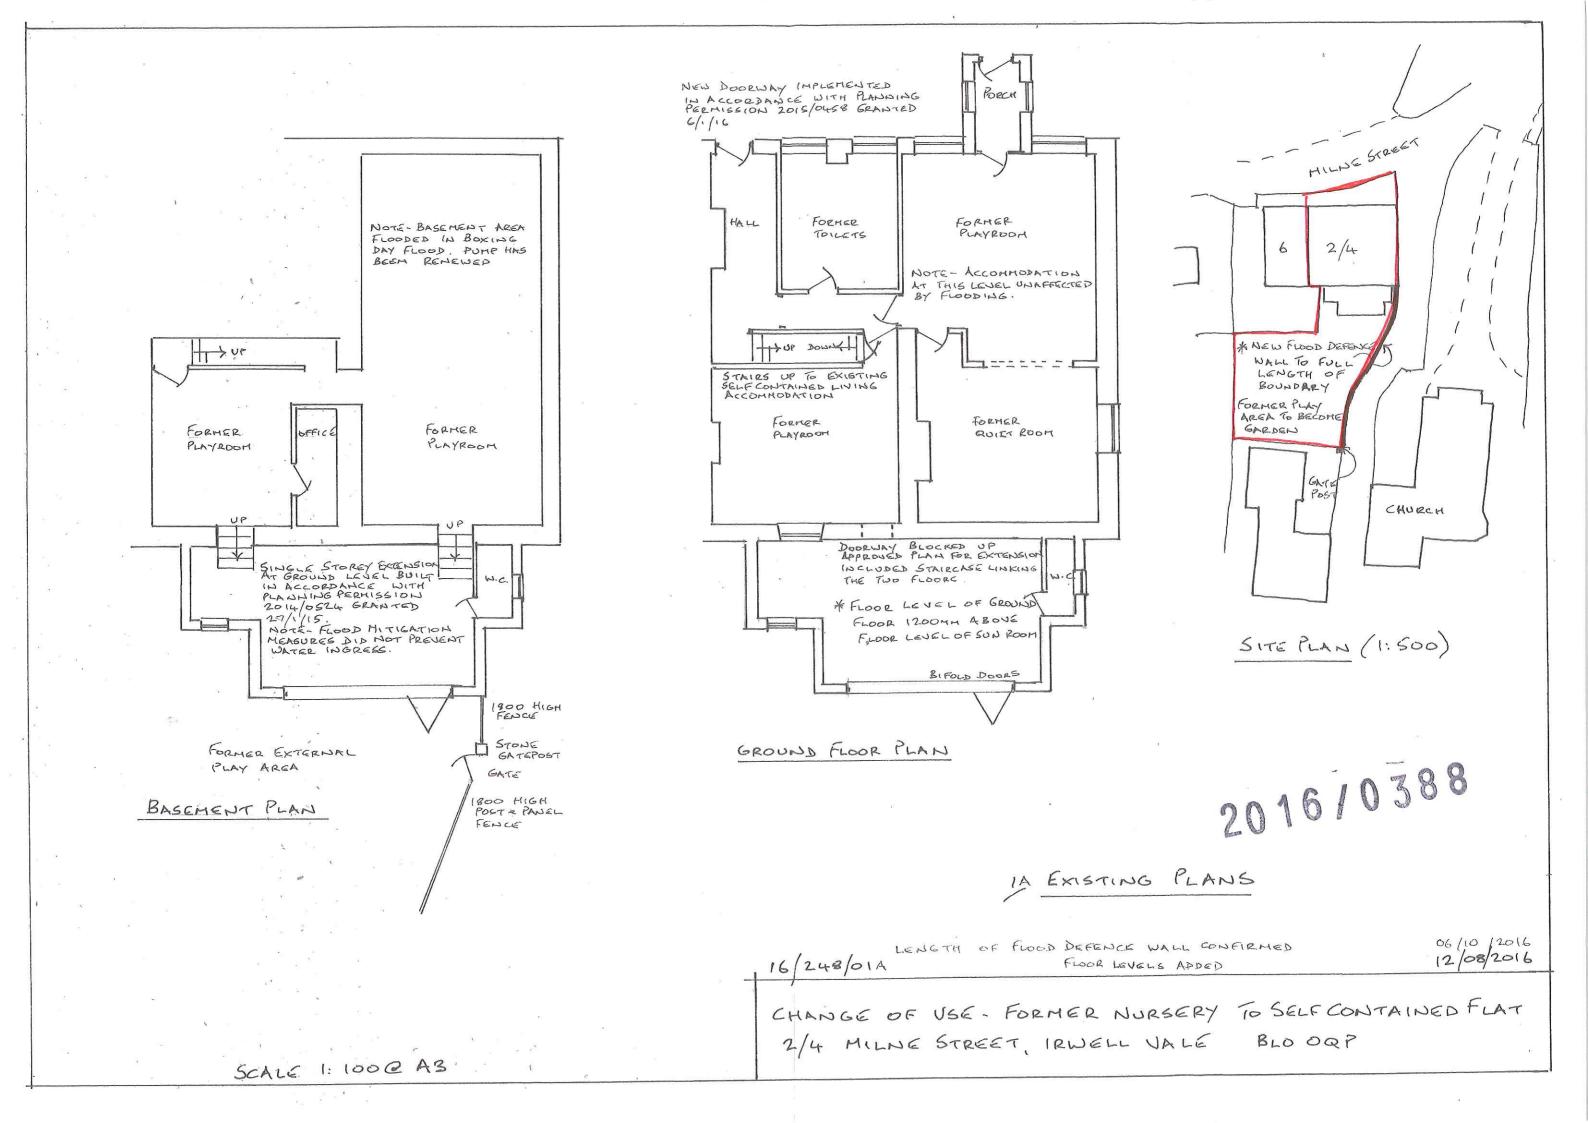

WORK TO INCLUDE MONING OF CONSUMER UNIT FROM BASEMENT. WORK TO BE CARRIED OUT BY COMPETENT PERSON IN ACCORD-ANCE WITH BUILDING REGULATIONS PART? & CERTIFICATE IGGUED ON COMPLETION.

LOW ENERGY LIGHTING TO BE INSTALLED.

SMAKE DETECTORS INTERLINKED, WIRED TO HAINS WITH SEPARATE FUSE & BATTERY BACK UP. ALGO TO HALL & FIRST FLOOR LANDING OF EXISTING

CONFIRM I HOUR FIRE RESISTANCE TO CEILINGS OF NEW UNIT & STAIRS TO FIRST FLOOR

\* SOUND PROOFING IS ESSENTIAL & SUBJECT TO TEST PRIOR TO OCCUPATION, IN ACCORDANCE WITH BUILDING REGULATIONS PART E.

SPECIALIST ADVICE RECOMMENDED, DETAILS OF TREATMENT TO WALLS, FLOOR/CEILING -STAIRS ATTACHED .

38 UPNC SINK, BATH & SHOWER WASTES, 75 DEEP SEAL ANTI VAC TRAPS

MECHANICAL VENTILATION TO KITCHEN MIN 60 LITRES SEC, BATHROOM IS LITRES SEC

12/08/2016