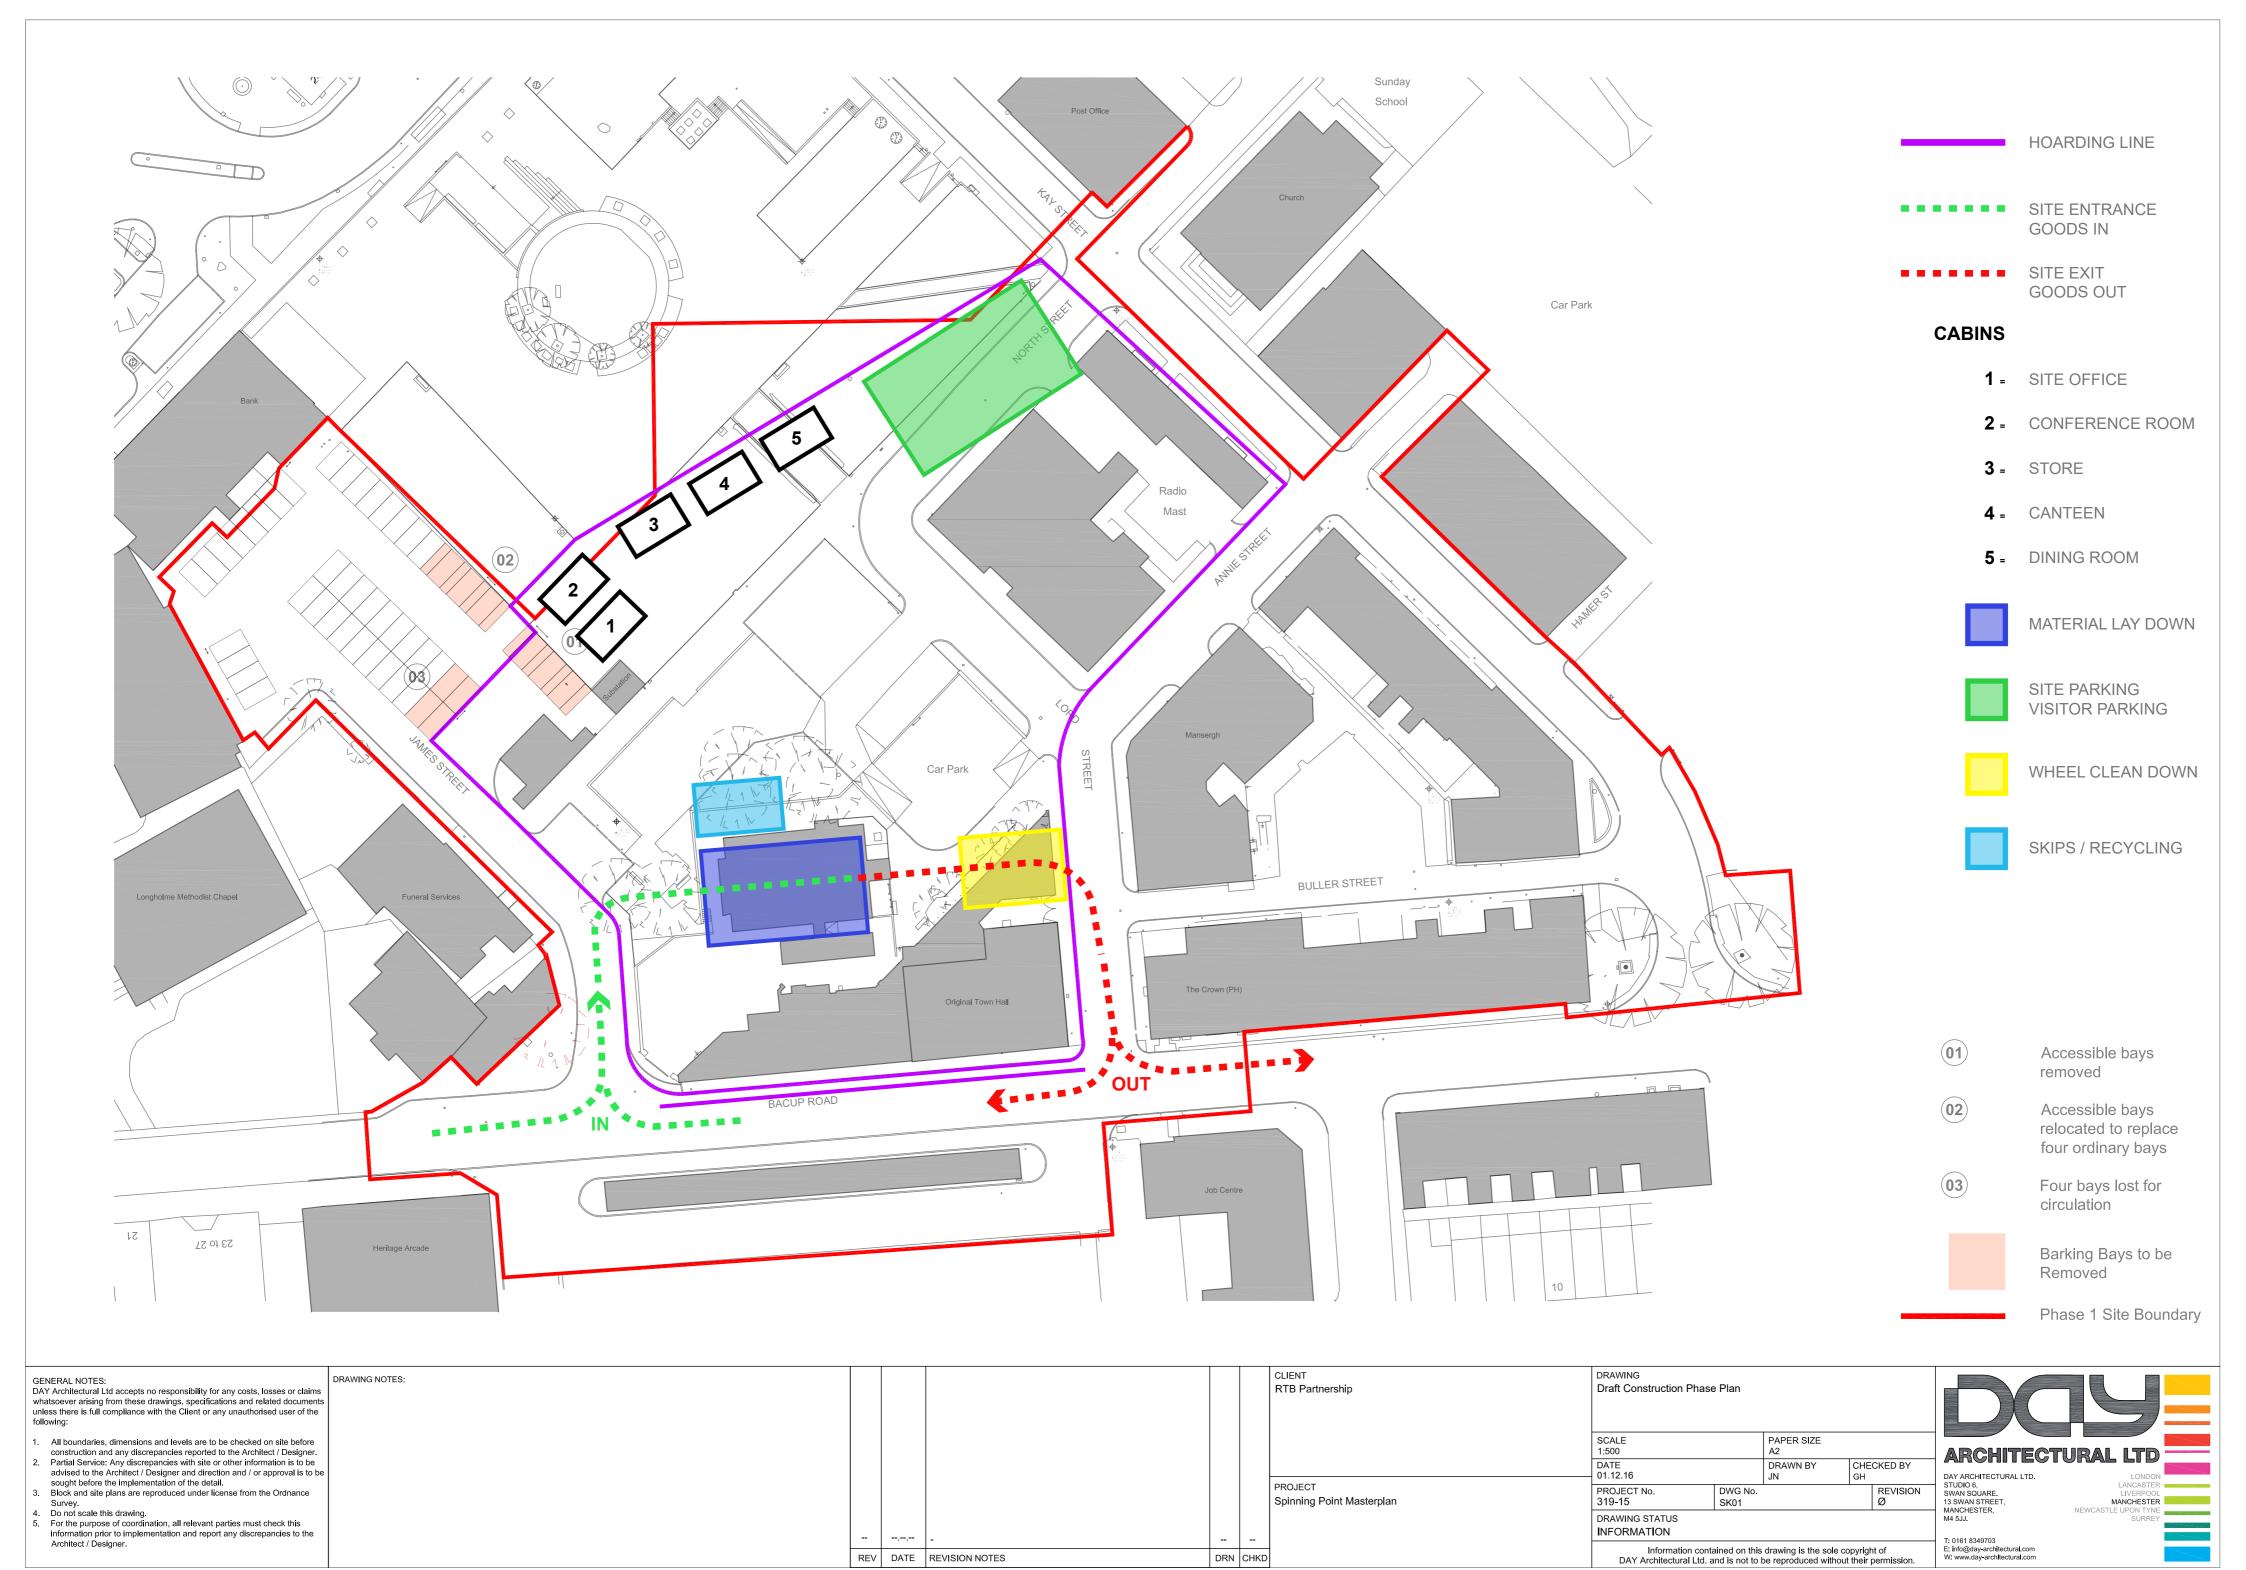

| DRAWN BY RJH             |             |  |
| JECT                         | DAY DRAWING No.                                                                                    | REVISION                 | PROJECT No. |  |
| vtenstall Town Hall Redesign | PL-20-001                                                                                          | A                        | 319-15      |  |
|                              | DRAWING STATUS                                                                                     | DRAWING STATUS  PLANNING |             |  |
|                              | Information contained on this drawing is the DAY Architectural Ltd. and is not to be reproduced to |                          |             |  |