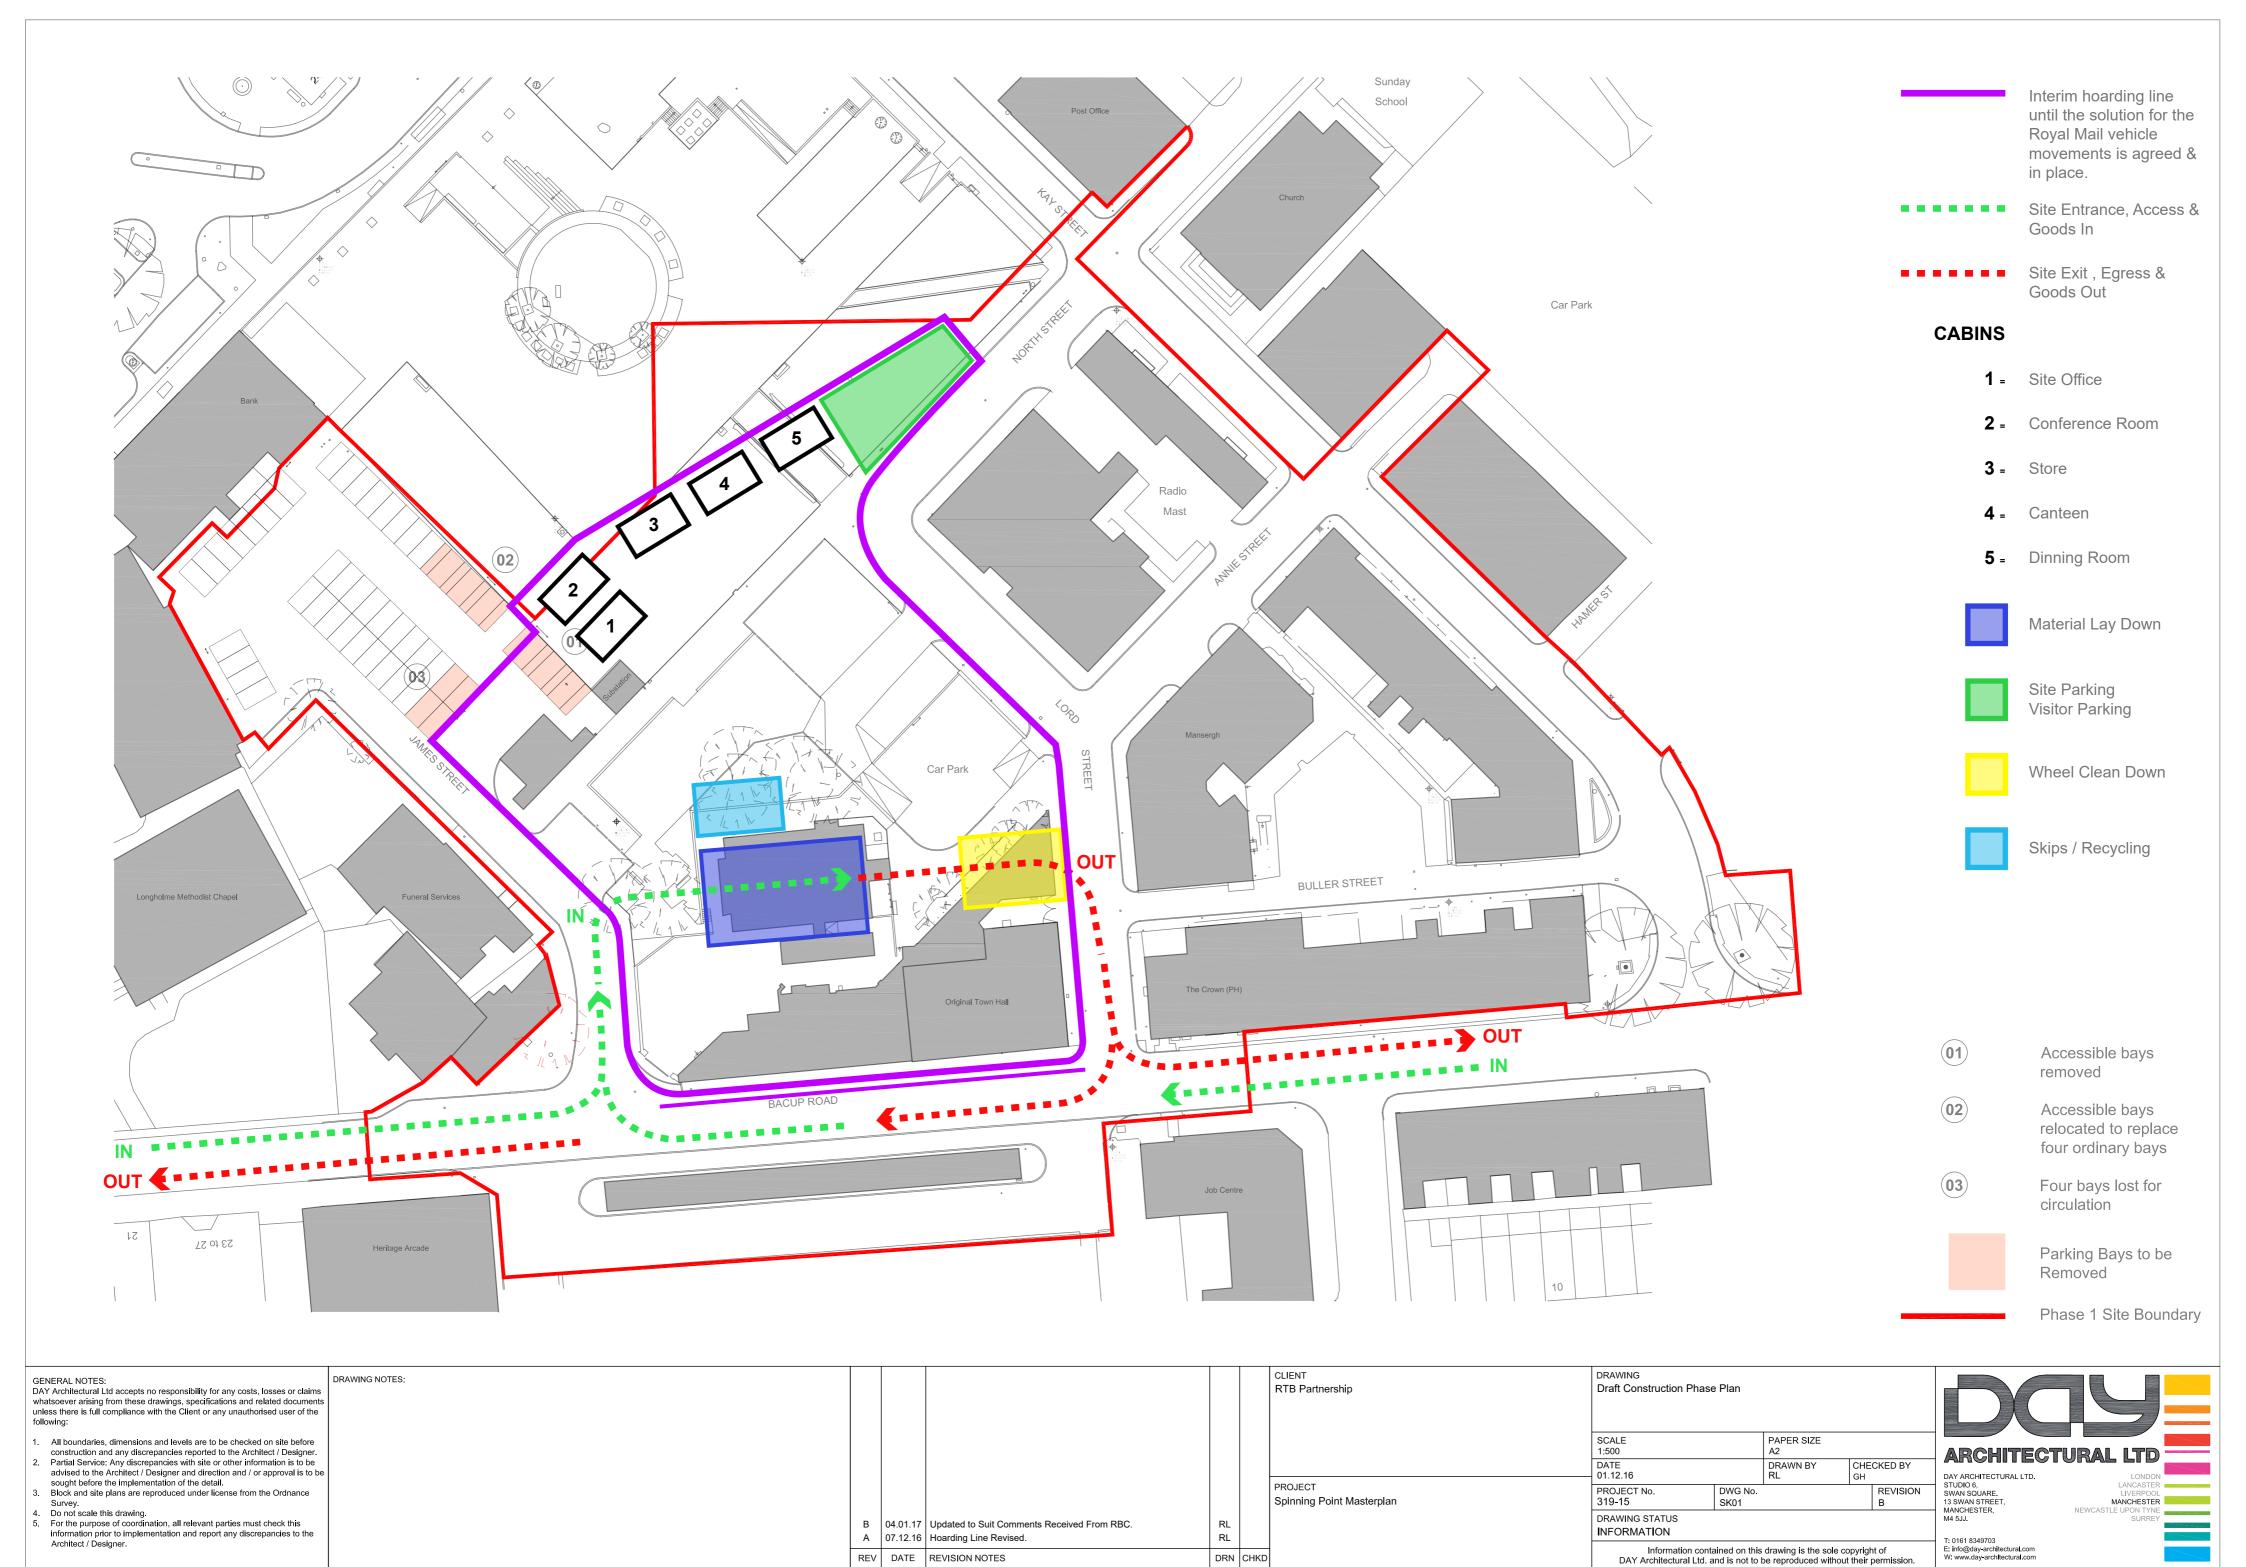

| DRAWN BY RJH             |             |  |
| JECT                         | DAY DRAWING No.                                                                                    | REVISION                 | PROJECT No. |  |
| vtenstall Town Hall Redesign | PL-20-001                                                                                          | A                        | 319-15      |  |
|                              | DRAWING STATUS                                                                                     | DRAWING STATUS  PLANNING |             |  |
|                              | Information contained on this drawing is the DAY Architectural Ltd. and is not to be reproduced to |                          |             |  |