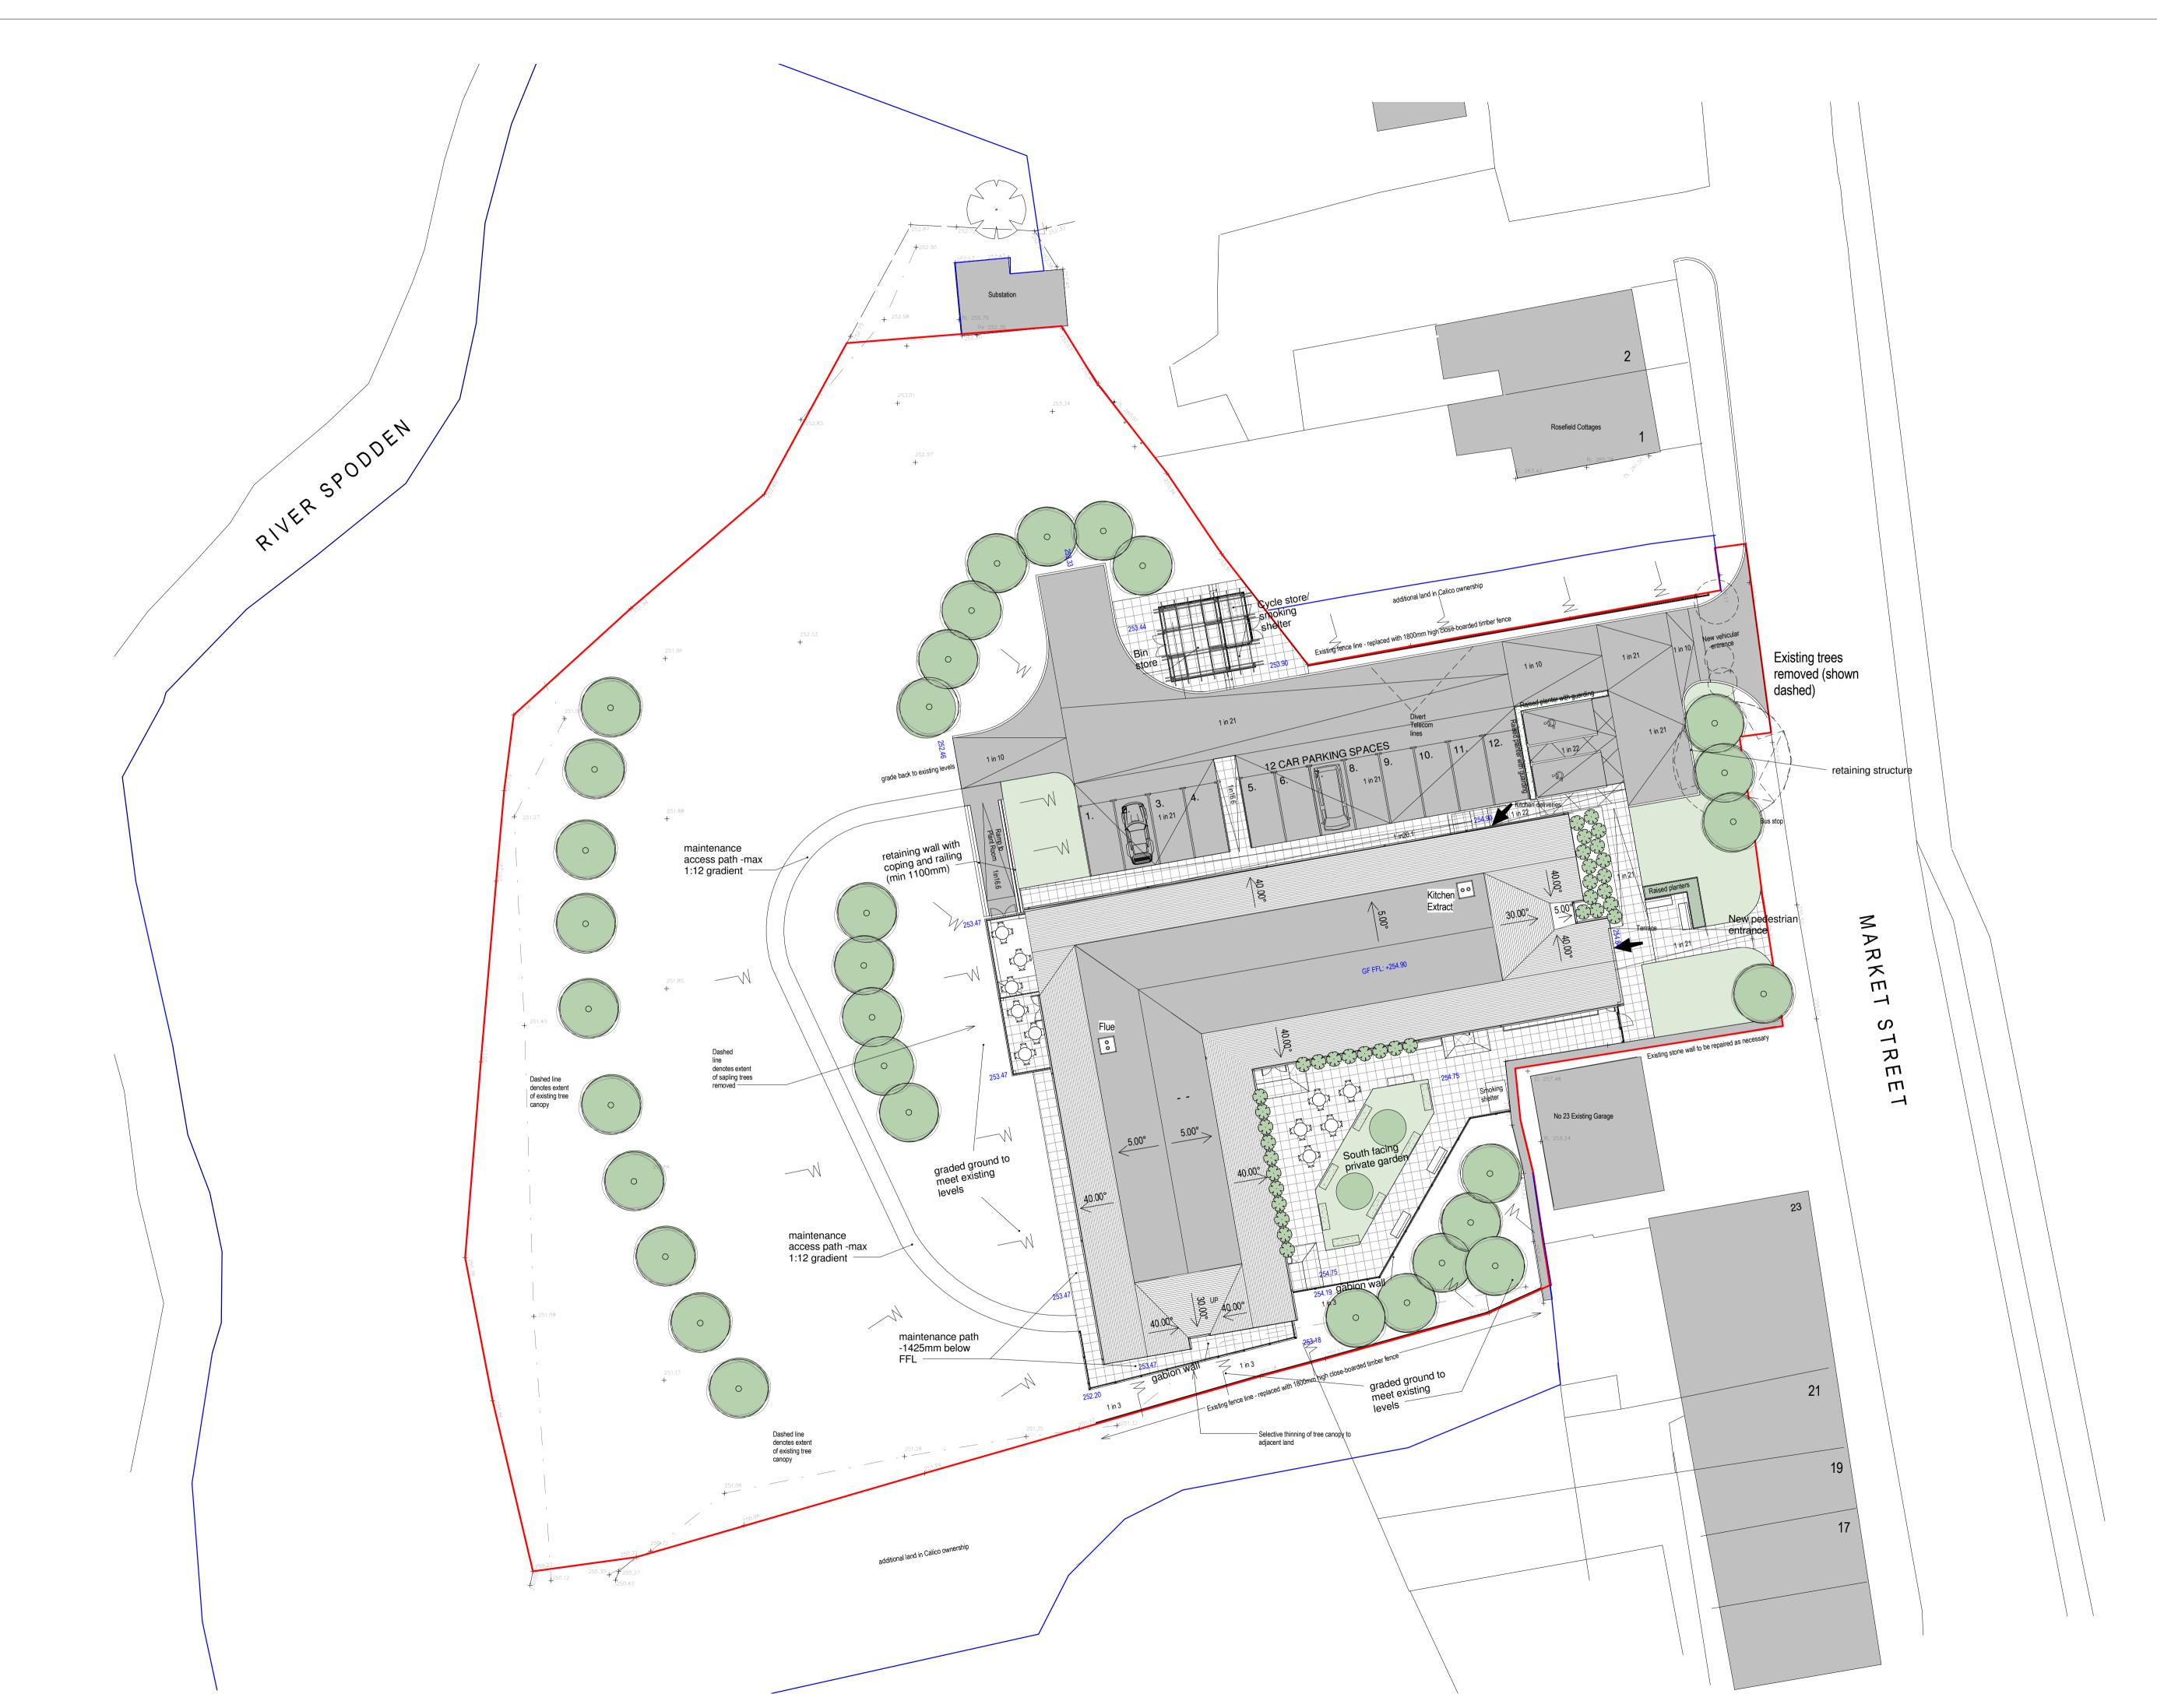

Please note: boundaries and surrounding context to be confirmed upon receipt of accurate topographical information

LEVELS KEY 256.06 - existing levels 256.06 - proposed levels

| }      | Variation of Condition Submission                                                                                         | RLS | 26.01.17 |  |  |
|--------|---------------------------------------------------------------------------------------------------------------------------|-----|----------|--|--|
| )      | Construction Issue                                                                                                        | RLS | 17.01.17 |  |  |
| •      | Contract issue                                                                                                            | RLS | 13.01.17 |  |  |
| 1      | Planning condition discharge submission                                                                                   | RLS | 13.12.16 |  |  |
| 1      | amendments to boundary following<br>further survey information. Minor<br>amendments to SVP locations. Riser<br>door added | RLS | 15.08.16 |  |  |
|        | Client & Value Engineering Changes                                                                                        | RLS | 11.08.16 |  |  |
| -      | land ownership indicated by blue line                                                                                     | RLS | 04.07.16 |  |  |
| 1      | changes to landscaping following VE exercise                                                                              | RLS | 22.06.16 |  |  |
| ł      | Building Regulation Issue                                                                                                 | RLS | 23.11.15 |  |  |
| à      | Issued for tender following planning approval                                                                             | RS  | 27.03.15 |  |  |
| •      | Site plan updated in response to highway comments                                                                         | RS  | 24.02.15 |  |  |
|        | Red line boundary amended to include splay                                                                                | RS  | 08.01.15 |  |  |
| )      | Red line boundary amended and indicative landscaping added                                                                | RS  | 22.12.14 |  |  |
| )      | M&E revisions to basement and elevations                                                                                  | RS  | 25.11.14 |  |  |
| 3      | Changes to the front part of the building (east)                                                                          | RS  | 21.11.14 |  |  |
| ١      | Developed plans and elevations                                                                                            | RS  | 18.11.14 |  |  |
| ev     | Description                                                                                                               | Ву  | Date     |  |  |
| Calico |                                                                                                                           |     |          |  |  |

Whitworth Trust Care Home

Proposed Site Plan

| POZ Ref. | P3751_0 | 001 | Rev | R |
|----------|---------|-----|-----|---|
| BS.Ref   |         |     |     |   |
|          |         |     |     |   |

| Date           | 24/02/15    | Scale    | 1:200    |                  |          | @ A1      |
|----------------|-------------|----------|----------|------------------|----------|-----------|
| 3D CoOrd       | RLS         | 2D CoOrd | RS       | Approved         | D        | U         |
| Project Status | Feasibility | -        | Tender   | der Construction |          | struction |
|                | Design      | (        | Contract |                  | As Built |           |
|                |             |          |          |                  |          |           |