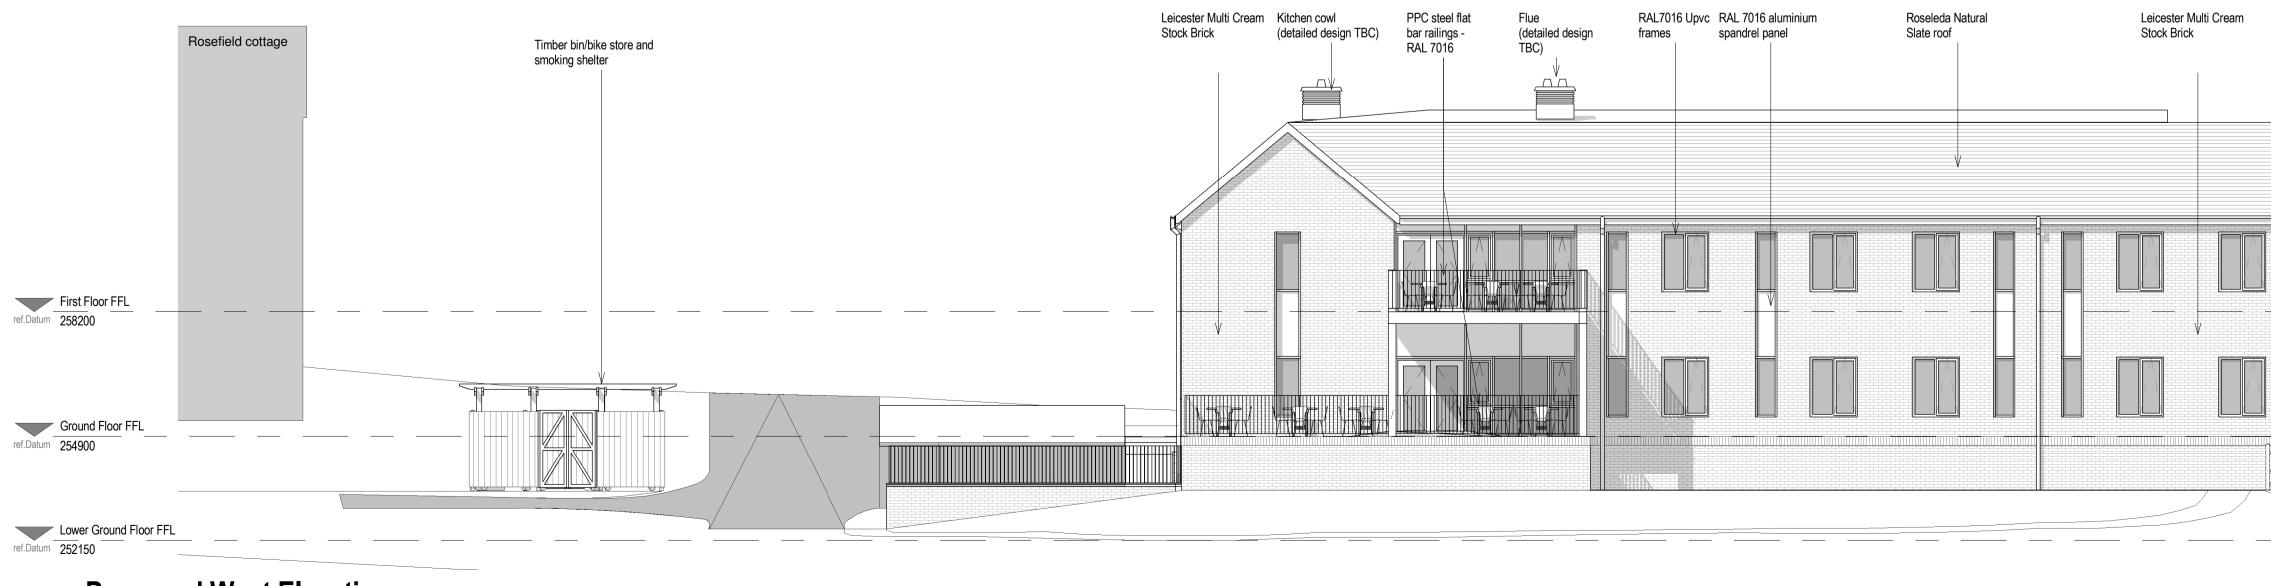

Proposed West Elevation

| Th                                                                            |                 | ontrac                     | tor is to c<br>ommenci                 |                      |                                         |          |                   | ditions on<br>awing.             |
|-------------------------------------------------------------------------------|-----------------|----------------------------|----------------------------------------|----------------------|-----------------------------------------|----------|-------------------|----------------------------------|
|                                                                               | iis d<br>le Ba  | -                          | remains                                |                      | oyright of                              |          | ONI L             | LP.                              |
| 1:1                                                                           | 00              | mm                         |                                        | 1000                 | 5000                                    | 3000     | 8000              | 5000                             |
| 1:5                                                                           |                 | М                          |                                        | 5                    | 30                                      | 15       | 50                | 25 70                            |
| KE                                                                            | EYP             | LAN                        |                                        |                      |                                         |          |                   |                                  |
|                                                                               |                 |                            | <b></b>                                |                      |                                         |          |                   |                                  |
|                                                                               |                 |                            |                                        |                      |                                         |          | ].                | •                                |
|                                                                               |                 |                            |                                        |                      |                                         |          |                   |                                  |
|                                                                               | W               | est                        |                                        |                      |                                         |          |                   | East                             |
|                                                                               |                 |                            |                                        |                      |                                         |          |                   |                                  |
|                                                                               |                 |                            |                                        |                      |                                         |          |                   |                                  |
|                                                                               |                 |                            |                                        |                      |                                         |          |                   |                                  |
| All level thresholds to have a double dpc                                     |                 |                            |                                        |                      |                                         |          |                   |                                  |
|                                                                               |                 |                            |                                        |                      |                                         |          |                   |                                  |
|                                                                               |                 |                            |                                        |                      |                                         |          |                   |                                  |
|                                                                               |                 |                            |                                        |                      |                                         |          |                   |                                  |
|                                                                               |                 |                            |                                        |                      |                                         |          |                   |                                  |
|                                                                               |                 |                            |                                        |                      |                                         |          |                   |                                  |
|                                                                               |                 |                            |                                        |                      |                                         |          |                   |                                  |
|                                                                               |                 |                            |                                        |                      |                                         |          |                   |                                  |
|                                                                               |                 |                            |                                        |                      |                                         |          |                   |                                  |
|                                                                               |                 |                            |                                        |                      |                                         |          |                   |                                  |
|                                                                               |                 |                            |                                        |                      |                                         |          |                   |                                  |
|                                                                               |                 |                            |                                        |                      |                                         |          |                   |                                  |
|                                                                               |                 |                            |                                        |                      |                                         |          |                   |                                  |
|                                                                               |                 |                            |                                        |                      |                                         |          |                   |                                  |
|                                                                               |                 |                            |                                        |                      |                                         |          |                   |                                  |
|                                                                               |                 |                            |                                        |                      |                                         |          |                   |                                  |
|                                                                               |                 |                            |                                        |                      |                                         |          |                   |                                  |
|                                                                               |                 |                            |                                        |                      |                                         |          |                   |                                  |
|                                                                               |                 |                            |                                        |                      |                                         |          |                   |                                  |
|                                                                               |                 |                            |                                        |                      |                                         |          |                   |                                  |
|                                                                               |                 |                            |                                        |                      |                                         |          |                   |                                  |
|                                                                               |                 |                            |                                        |                      |                                         |          |                   |                                  |
|                                                                               |                 |                            |                                        |                      |                                         |          |                   |                                  |
|                                                                               |                 |                            |                                        |                      |                                         |          |                   |                                  |
|                                                                               |                 |                            |                                        |                      |                                         |          |                   |                                  |
|                                                                               |                 |                            |                                        |                      |                                         |          |                   |                                  |
|                                                                               |                 | •                          |                                        |                      |                                         |          |                   |                                  |
| L<br>L                                                                        | -               | Const                      | ion of Cor<br>ruction Is:<br>act issue |                      | Submissi                                | on       | RLS<br>RLS<br>RLS | 26.01.17<br>17.01.17<br>13.01.17 |
| r                                                                             |                 |                            | ing condit                             | ion dis              | charge                                  |          | RLS               | 13.01.17                         |
| ŀ                                                                             |                 | Buildir                    | & Value I<br>ng Regula                 |                      | -                                       | anges    | RLS<br>RLS        | 11.08.16<br>23.11.15             |
| F                                                                             | =               | Issued                     | added<br>d for Tend                    |                      |                                         |          | RS<br>RS          | 05.03.15<br>02.03.15             |
| C                                                                             | J               | cleane<br>kitche           | dments to<br>ers store,<br>nette. Ado  | multi-p              | urpose ro                               |          | RS                | 06.02.15                         |
| C                                                                             | 2               | and ris<br>M&E r<br>elevat | evisions t                             | to base              | ement and                               | ł        | RS                | 25.11.14                         |
| E                                                                             |                 | Chang<br>buildir           | ges to the<br>ng (east)                |                      |                                         |          | RS                | 21.11.14                         |
| A<br>Re                                                                       | ev              |                            |                                        | is and<br>escription |                                         | S        | RS<br>By          | 18.11.14<br>Date                 |
| Client                                                                        | С               | alico                      | )                                      |                      |                                         |          |                   |                                  |
| q                                                                             | W               | /hitw                      | orth T                                 | rust                 | Care H                                  | lom      | е                 |                                  |
|                                                                               | -               |                            |                                        | _                    |                                         | -        |                   |                                  |
| Drawing                                                                       |                 | -                          | oose<br>/est                           |                      |                                         |          | eva               | ation                            |
|                                                                               | 0               |                            | ઝા                                     | ге                   | vall(                                   | ווכ      |                   |                                  |
| POZ Ref.                                                                      | F               | <b>°</b> 37                | 51_3                                   | 302                  | 2                                       |          | Rev               | Μ                                |
| BS.Ref                                                                        |                 |                            |                                        |                      | NS                                      |          |                   |                                  |
| d<br>Date                                                                     | 2               | 5.11                       | .14                                    | <sup>g</sup> ir      | ndicate                                 |          |                   | @ A1                             |
| Project Status 3D CoOrd                                                       | F               | RLS                        |                                        |                      | RS                                      | Policica | AN                | ЛS                               |
| et Status                                                                     | F               | easibil                    | ity                                    | Ter                  | der                                     |          | Cons              | truction                         |
| Proj∈                                                                         | C               | esign                      |                                        | Cor                  | ntract                                  |          | As Bı             | uilt                             |
|                                                                               |                 |                            |                                        |                      |                                         |          |                   |                                  |
|                                                                               |                 | P                          | 0                                      |                      |                                         | 0        | Π                 |                                  |
|                                                                               |                 |                            |                                        |                      |                                         |          |                   |                                  |
|                                                                               |                 | on Hou<br>Golden           |                                        |                      |                                         |          |                   | lville House<br>dville Road      |
| Lo                                                                            | ond             |                            | _4115                                  |                      |                                         |          |                   | Altrincham<br>WA14 2FH           |
| +44 202 787 0079 +44 161 928 784   architects@pozzoni.co.uk www.pozzoni.co.uk |                 |                            |                                        |                      |                                         |          |                   |                                  |
| Drav<br>mod                                                                   | wings<br>Iels p | and<br>owered by           |                                        | POZZ<br>using A      | ONI <b>BIM</b><br>utoDesk <b>Revi</b> t |          | Vhitworth         | Contact us<br>for details        |
|                                                                               |                 |                            |                                        |                      |                                         | -1-1     |                   | 1/2017 12:11:52                  |