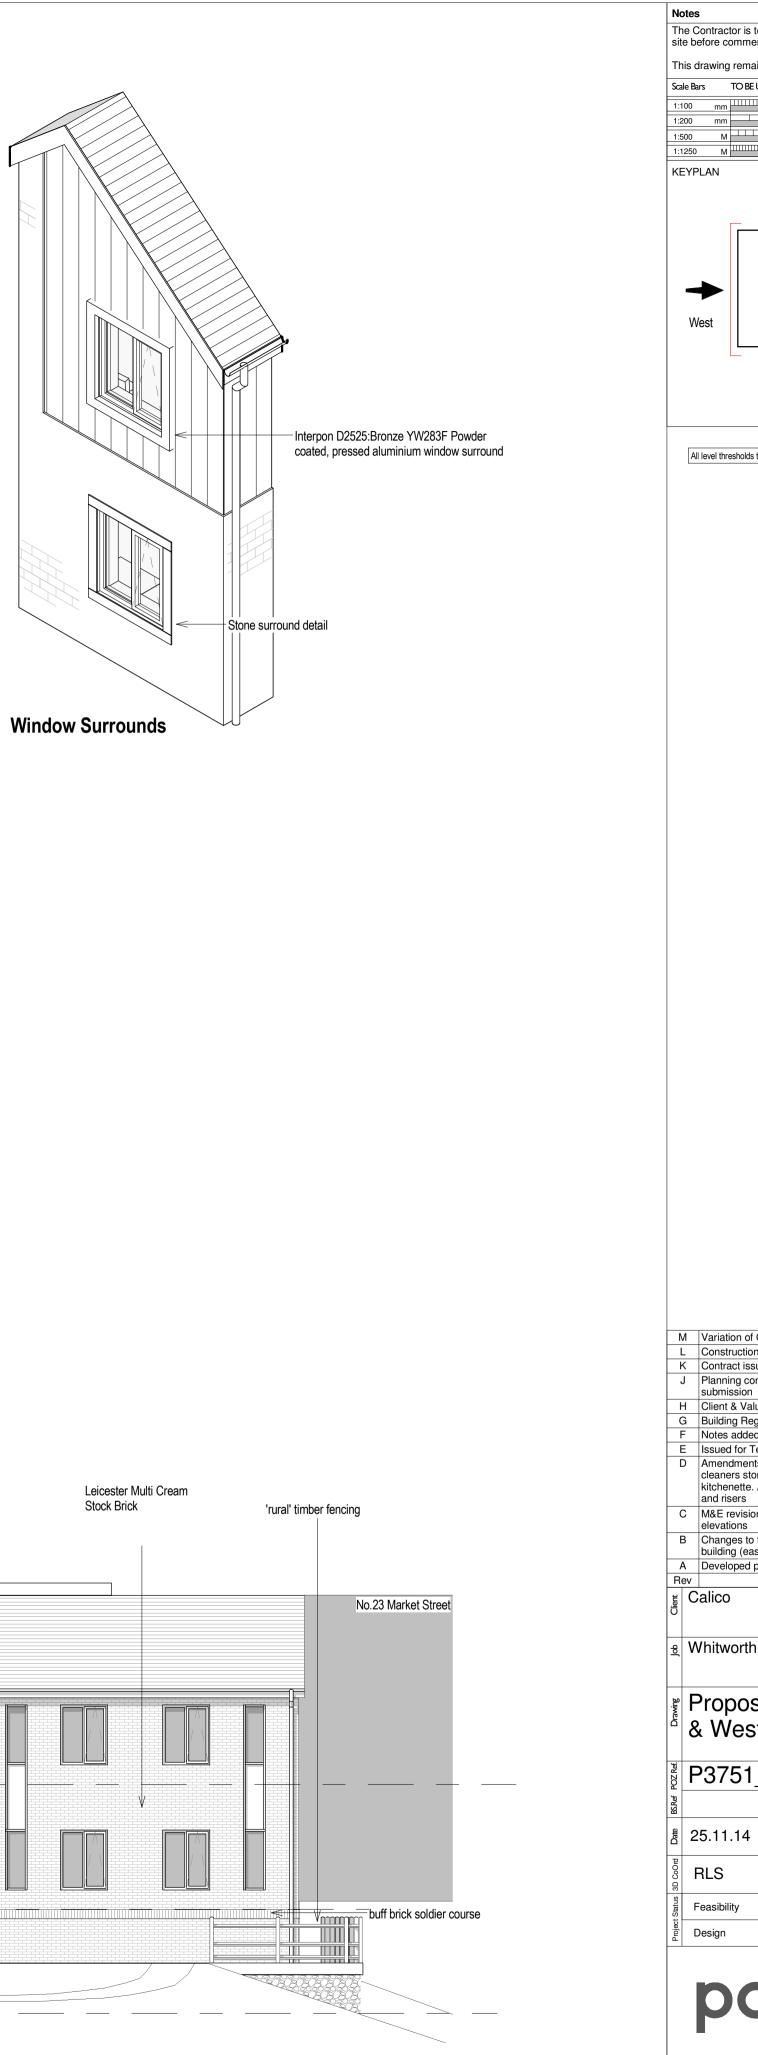

Proposed West Elevation

| Th                                                                            |                 | ontrac                     | tor is to c<br>ommenci                 |                      |                                         |          |                   | ditions on<br>awing.             |
|-------------------------------------------------------------------------------|-----------------|----------------------------|----------------------------------------|----------------------|-----------------------------------------|----------|-------------------|----------------------------------|
|                                                                               | iis d<br>le Ba  | -                          | remains                                |                      | oyright of                              |          | ONI L             | LP.                              |
| 1:1                                                                           | 00              | mm                         |                                        | 1000                 | 5000                                    | 3000     | 8000              | 5000                             |
| 1:5                                                                           |                 | М                          |                                        | 5                    | 30                                      | 15       | 50                | 25 70                            |
| KE                                                                            | EYP             | LAN                        |                                        |                      |                                         |          |                   |                                  |
|                                                                               |                 |                            | <b></b>                                |                      |                                         |          |                   |                                  |
|                                                                               |                 |                            |                                        |                      |                                         |          | ].                | •                                |
|                                                                               |                 |                            |                                        |                      |                                         |          |                   |                                  |
|                                                                               | W               | est                        |                                        |                      |                                         |          |                   | East                             |
|                                                                               |                 |                            |                                        |                      |                                         |          |                   |                                  |
|                                                                               |                 |                            |                                        |                      |                                         |          |                   |                                  |
|                                                                               |                 |                            |                                        |                      |                                         |          |                   |                                  |
| All level thresholds to have a double dpc                                     |                 |                            |                                        |                      |                                         |          |                   |                                  |
|                                                                               |                 |                            |                                        |                      |                                         |          |                   |                                  |
|                                                                               |                 |                            |                                        |                      |                                         |          |                   |                                  |
|                                                                               |                 |                            |                                        |                      |                                         |          |                   |                                  |
|                                                                               |                 |                            |                                        |                      |                                         |          |                   |                                  |
|                                                                               |                 |                            |                                        |                      |                                         |          |                   |                                  |
|                                                                               |                 |                            |                                        |                      |                                         |          |                   |                                  |
|                                                                               |                 |                            |                                        |                      |                                         |          |                   |                                  |
|                                                                               |                 |                            |                                        |                      |                                         |          |                   |                                  |
|                                                                               |                 |                            |                                        |                      |                                         |          |                   |                                  |
|                                                                               |                 |                            |                                        |                      |                                         |          |                   |                                  |
|                                                                               |                 |                            |                                        |                      |                                         |          |                   |                                  |
|                                                                               |                 |                            |                                        |                      |                                         |          |                   |                                  |
|                                                                               |                 |                            |                                        |                      |                                         |          |                   |                                  |
|                                                                               |                 |                            |                                        |                      |                                         |          |                   |                                  |
|                                                                               |                 |                            |                                        |                      |                                         |          |                   |                                  |
|                                                                               |                 |                            |                                        |                      |                                         |          |                   |                                  |
|                                                                               |                 |                            |                                        |                      |                                         |          |                   |                                  |
|                                                                               |                 |                            |                                        |                      |                                         |          |                   |                                  |
|                                                                               |                 |                            |                                        |                      |                                         |          |                   |                                  |
|                                                                               |                 |                            |                                        |                      |                                         |          |                   |                                  |
|                                                                               |                 |                            |                                        |                      |                                         |          |                   |                                  |
|                                                                               |                 |                            |                                        |                      |                                         |          |                   |                                  |
|                                                                               |                 |                            |                                        |                      |                                         |          |                   |                                  |
|                                                                               |                 |                            |                                        |                      |                                         |          |                   |                                  |
|                                                                               |                 |                            |                                        |                      |                                         |          |                   |                                  |
|                                                                               |                 | •                          |                                        |                      |                                         |          |                   |                                  |
| L<br>L                                                                        | -               | Const                      | ion of Cor<br>ruction Is:<br>act issue |                      | Submissi                                | on       | RLS<br>RLS<br>RLS | 26.01.17<br>17.01.17<br>13.01.17 |
| r                                                                             |                 |                            | ing condit                             | ion dis              | charge                                  |          | RLS               | 13.01.17                         |
| ŀ                                                                             |                 | Buildir                    | & Value I<br>ng Regula                 |                      | -                                       | anges    | RLS<br>RLS        | 11.08.16<br>23.11.15             |
| F                                                                             | =               | Issued                     | added<br>d for Tend                    |                      |                                         |          | RS<br>RS          | 05.03.15<br>02.03.15             |
| C                                                                             | J               | cleane<br>kitche           | dments to<br>ers store,<br>nette. Ado  | multi-p              | urpose ro                               |          | RS                | 06.02.15                         |
| C                                                                             | 2               | and ris<br>M&E r<br>elevat | evisions t                             | to base              | ement and                               | ł        | RS                | 25.11.14                         |
| E                                                                             |                 | Chang<br>buildir           | ges to the<br>ng (east)                |                      |                                         |          | RS                | 21.11.14                         |
| A<br>Re                                                                       | ev              |                            |                                        | is and<br>escription |                                         | S        | RS<br>By          | 18.11.14<br>Date                 |
| Client                                                                        | С               | alico                      | )                                      |                      |                                         |          |                   |                                  |
| q                                                                             | W               | /hitw                      | orth T                                 | rust                 | Care H                                  | lom      | е                 |                                  |
|                                                                               | -               |                            |                                        | _                    |                                         | -        |                   |                                  |
| Drawing                                                                       |                 | -                          | oose<br>/est                           |                      |                                         |          | eva               | ation                            |
|                                                                               | 0               |                            | ઝા                                     | ге                   | vall(                                   | ווכ      |                   |                                  |
| POZ Ref.                                                                      | F               | <b>°</b> 37                | 51_3                                   | 302                  | 2                                       |          | Rev               | Μ                                |
| BS.Ref                                                                        |                 |                            |                                        |                      | NS                                      |          |                   |                                  |
| d<br>Date                                                                     | 2               | 5.11                       | .14                                    | <sup>g</sup> ir      | ndicate                                 |          |                   | @ A1                             |
| Project Status 3D CoOrd                                                       | F               | RLS                        |                                        |                      | RS                                      | Policica | AN                | ЛS                               |
| et Status                                                                     | F               | easibil                    | ity                                    | Ter                  | der                                     |          | Cons              | truction                         |
| Proj∈                                                                         | C               | esign                      |                                        | Cor                  | ntract                                  |          | As Bı             | uilt                             |
|                                                                               |                 |                            |                                        |                      |                                         |          |                   |                                  |
|                                                                               |                 | P                          | 0                                      |                      |                                         | 0        | Π                 |                                  |
|                                                                               |                 |                            |                                        |                      |                                         |          |                   |                                  |
|                                                                               |                 | on Hou<br>Golden           |                                        |                      |                                         |          |                   | lville House<br>dville Road      |
| Lo                                                                            | ond             |                            | _4115                                  |                      |                                         |          |                   | Altrincham<br>WA14 2FH           |
| +44 202 787 0079 +44 161 928 784   architects@pozzoni.co.uk www.pozzoni.co.uk |                 |                            |                                        |                      |                                         |          |                   |                                  |
| Drav<br>mod                                                                   | wings<br>Iels p | and<br>owered by           |                                        | POZZ<br>using A      | ONI <b>BIM</b><br>utoDesk <b>Revi</b> t |          | Vhitworth         | Contact us<br>for details        |
|                                                                               |                 |                            |                                        |                      |                                         | -1-1     |                   | 1/2017 12:11:52                  |