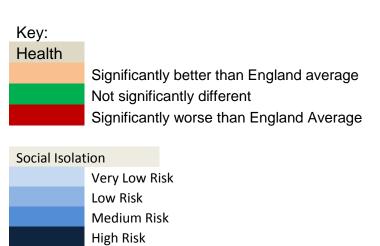

## **Edenfield Ward Profile 2018**

| Child Poverty Older People in Deprivation Child Development at age 5 GCSE achievement 5 A*-C incl Eng and Maths Limiting long-term illness or disability General Health bad or very bad Fuel Poverty Pensioners living alone Children with excess weight Year 6 Emergency hospital admissions 0-4 year old Binge drinking adults Emergency Hospital admissions all causes All cancer Hospital stays for self-harm Hospital stays for alcohol related harm Emergency admissions for hip fracture 65+ Death due to circulatory disease Death due to heart disease death due to all causes under 65 Life expectancy for males Life expectancy for females Likelihood of Social Isolation and Loneliness Call to the police about anti-social behaviour* Calls to the police about domestic violence* Violence against the person* Domestic Burglary* | Issue                                                                                                                                                                                                                                                                                                                                                                                                                                                                                                                                                                                                                                                                                                                                                                                                                                                                                                                                                                                                                                                                                                                                                                                                                                                                                                                                                                                                                                                                                                                                                                                                                                                                                                                                                                                                                                                                                                                                                                                                                                                                                                                          |  |
|---------------------------------------------------------------------------------------------------------------------------------------------------------------------------------------------------------------------------------------------------------------------------------------------------------------------------------------------------------------------------------------------------------------------------------------------------------------------------------------------------------------------------------------------------------------------------------------------------------------------------------------------------------------------------------------------------------------------------------------------------------------------------------------------------------------------------------------------------|--------------------------------------------------------------------------------------------------------------------------------------------------------------------------------------------------------------------------------------------------------------------------------------------------------------------------------------------------------------------------------------------------------------------------------------------------------------------------------------------------------------------------------------------------------------------------------------------------------------------------------------------------------------------------------------------------------------------------------------------------------------------------------------------------------------------------------------------------------------------------------------------------------------------------------------------------------------------------------------------------------------------------------------------------------------------------------------------------------------------------------------------------------------------------------------------------------------------------------------------------------------------------------------------------------------------------------------------------------------------------------------------------------------------------------------------------------------------------------------------------------------------------------------------------------------------------------------------------------------------------------------------------------------------------------------------------------------------------------------------------------------------------------------------------------------------------------------------------------------------------------------------------------------------------------------------------------------------------------------------------------------------------------------------------------------------------------------------------------------------------------|--|
| Older People in Deprivation Child Development at age 5 GCSE achievement 5 A*-C incl Eng and Maths Limiting long-term illness or disability General Health bad or very bad Fuel Poverty Pensioners living alone Children with excess weight Year 6 Emergency hospital admissions 0-4 year old Binge drinking adults Emergency Hospital admissions all causes All cancer Hospital stays for self-harm Hospital stays for alcohol related harm Emergency admissions for hip fracture 65+ Death due to circulatory disease Death due to heart disease death due to all causes under 65 Life expectancy for males Life expectancy for females Likelihood of Social Isolation and Loneliness Call to the police about anti-social behaviour* Calls to the police about domestic violence* Violence against the person* Domestic Burglary*               |                                                                                                                                                                                                                                                                                                                                                                                                                                                                                                                                                                                                                                                                                                                                                                                                                                                                                                                                                                                                                                                                                                                                                                                                                                                                                                                                                                                                                                                                                                                                                                                                                                                                                                                                                                                                                                                                                                                                                                                                                                                                                                                                |  |
| Child Development at age 5 GCSE achievement 5 A*-C incl Eng and Maths Limiting long-term illness or disability General Health bad or very bad Fuel Poverty Pensioners living alone Children with excess weight Year 6 Emergency hospital admissions 0-4 year old Binge drinking adults Emergency Hospital admissions all causes All cancer Hospital stays for self-harm Hospital stays for alcohol related harm Emergency admissions for hip fracture 65+ Death due to circulatory disease Death due to heart disease death due to all causes under 65 Life expectancy for males Life expectancy for females Likelihood of Social Isolation and Loneliness Call to the police about anti-social behaviour* Calls to the police about domestic violence* Violence against the person* Domestic Burglary*                                           |                                                                                                                                                                                                                                                                                                                                                                                                                                                                                                                                                                                                                                                                                                                                                                                                                                                                                                                                                                                                                                                                                                                                                                                                                                                                                                                                                                                                                                                                                                                                                                                                                                                                                                                                                                                                                                                                                                                                                                                                                                                                                                                                |  |
| GCSE achievement 5 A*-C incl Eng and Maths  Limiting long-term illness or disability  General Health bad or very bad  Fuel Poverty  Pensioners living alone  Children with excess weight Year 6  Emergency hospital admissions 0-4 year old  Binge drinking adults  Emergency Hospital admissions all causes  All cancer  Hospital stays for self-harm  Hospital stays for alcohol related harm  Emergency admissions for hip fracture 65+  Death due to circulatory disease  Death due to heart disease  death due to all causes under 65  Life expectancy for males  Likelihood of Social Isolation and Loneliness  Call to the police about domestic violence*  Violence against the person*  Domestic  Burglary*                                                                                                                              | · · · · · · · · · · · · · · · · · · ·                                                                                                                                                                                                                                                                                                                                                                                                                                                                                                                                                                                                                                                                                                                                                                                                                                                                                                                                                                                                                                                                                                                                                                                                                                                                                                                                                                                                                                                                                                                                                                                                                                                                                                                                                                                                                                                                                                                                                                                                                                                                                          |  |
| Limiting long-term illness or disability  General Health bad or very bad  Fuel Poverty  Pensioners living alone  Children with excess weight Year 6  Emergency hospital admissions 0-4 year old  Binge drinking adults  Emergency Hospital admissions all causes  All cancer  Hospital stays for self-harm  Hospital stays for alcohol related harm  Emergency admissions for hip fracture 65+  Death due to circulatory disease  Death due to heart disease  death due to all causes under 65  Life expectancy for males  Life expectancy for females  Likelihood of Social Isolation and Loneliness  Call to the police about domestic violence*  Violence against the person*  Domestic  Burglary*                                                                                                                                             |                                                                                                                                                                                                                                                                                                                                                                                                                                                                                                                                                                                                                                                                                                                                                                                                                                                                                                                                                                                                                                                                                                                                                                                                                                                                                                                                                                                                                                                                                                                                                                                                                                                                                                                                                                                                                                                                                                                                                                                                                                                                                                                                |  |
| General Health bad or very bad  Fuel Poverty Pensioners living alone Children with excess weight Year 6 Emergency hospital admissions 0-4 year old Binge drinking adults Emergency Hospital admissions all causes All cancer Hospital stays for self-harm Hospital stays for alcohol related harm Emergency admissions for hip fracture 65+ Death due to circulatory disease Death due to heart disease death due to all causes under 65 Life expectancy for males Life expectancy for females Likelihood of Social Isolation and Loneliness Call to the police about anti-social behaviour* Calls to the police about domestic violence* Violence against the person* Domestic Burglary*                                                                                                                                                         |                                                                                                                                                                                                                                                                                                                                                                                                                                                                                                                                                                                                                                                                                                                                                                                                                                                                                                                                                                                                                                                                                                                                                                                                                                                                                                                                                                                                                                                                                                                                                                                                                                                                                                                                                                                                                                                                                                                                                                                                                                                                                                                                |  |
| Fuel Poverty Pensioners living alone Children with excess weight Year 6 Emergency hospital admissions 0-4 year old Binge drinking adults Emergency Hospital admissions all causes All cancer Hospital stays for self-harm Hospital stays for alcohol related harm Emergency admissions for hip fracture 65+ Death due to circulatory disease Death due to heart disease death due to all causes under 65 Life expectancy for males Life expectancy for females Likelihood of Social Isolation and Loneliness Call to the police about anti-social behaviour* Calls to the police about domestic violence* Violence against the person* Domestic Burglary*                                                                                                                                                                                         | , and the second |  |
| Pensioners living alone Children with excess weight Year 6 Emergency hospital admissions 0-4 year old Binge drinking adults Emergency Hospital admissions all causes All cancer Hospital stays for self-harm Hospital stays for alcohol related harm Emergency admissions for hip fracture 65+ Death due to circulatory disease Death due to heart disease death due to all causes under 65 Life expectancy for males Life expectancy for females Likelihood of Social Isolation and Loneliness Call to the police about anti-social behaviour* Calls to the police about domestic violence* Violence against the person* Domestic Burglary*                                                                                                                                                                                                      | bad                                                                                                                                                                                                                                                                                                                                                                                                                                                                                                                                                                                                                                                                                                                                                                                                                                                                                                                                                                                                                                                                                                                                                                                                                                                                                                                                                                                                                                                                                                                                                                                                                                                                                                                                                                                                                                                                                                                                                                                                                                                                                                                            |  |
| Children with excess weight Year 6  Emergency hospital admissions 0-4 year old  Binge drinking adults  Emergency Hospital admissions all causes  All cancer  Hospital stays for self-harm  Hospital stays for alcohol related harm  Emergency admissions for hip fracture 65+  Death due to circulatory disease  Death due to heart disease  death due to all causes under 65  Life expectancy for males  Life expectancy for females  Likelihood of Social Isolation and Loneliness  Call to the police about anti-social behaviour*  Calls to the police about domestic violence*  Violence against the person*  Domestic  Burglary*                                                                                                                                                                                                            | Fuel Poverty                                                                                                                                                                                                                                                                                                                                                                                                                                                                                                                                                                                                                                                                                                                                                                                                                                                                                                                                                                                                                                                                                                                                                                                                                                                                                                                                                                                                                                                                                                                                                                                                                                                                                                                                                                                                                                                                                                                                                                                                                                                                                                                   |  |
| Emergency hospital admissions 0-4 year old Binge drinking adults Emergency Hospital admissions all causes All cancer Hospital stays for self-harm Hospital stays for alcohol related harm Emergency admissions for hip fracture 65+ Death due to circulatory disease Death due to heart disease death due to all causes under 65 Life expectancy for males Life expectancy for females Likelihood of Social Isolation and Loneliness Call to the police about anti-social behaviour* Violence against the person* Domestic Burglary*                                                                                                                                                                                                                                                                                                              | Pensioners living alone                                                                                                                                                                                                                                                                                                                                                                                                                                                                                                                                                                                                                                                                                                                                                                                                                                                                                                                                                                                                                                                                                                                                                                                                                                                                                                                                                                                                                                                                                                                                                                                                                                                                                                                                                                                                                                                                                                                                                                                                                                                                                                        |  |
| Binge drinking adults  Emergency Hospital admissions all causes  All cancer  Hospital stays for self-harm  Hospital stays for alcohol related harm  Emergency admissions for hip fracture 65+  Death due to circulatory disease  Death due to heart disease death due to all causes under 65  Life expectancy for males  Life expectancy for females  Likelihood of Social Isolation and Loneliness  Call to the police about anti-social behaviour*  Calls to the police about domestic violence*  Violence against the person*  Domestic  Burglary*                                                                                                                                                                                                                                                                                             | Children with excess weight Year 6                                                                                                                                                                                                                                                                                                                                                                                                                                                                                                                                                                                                                                                                                                                                                                                                                                                                                                                                                                                                                                                                                                                                                                                                                                                                                                                                                                                                                                                                                                                                                                                                                                                                                                                                                                                                                                                                                                                                                                                                                                                                                             |  |
| Emergency Hospital admissions all causes  All cancer  Hospital stays for self-harm  Hospital stays for alcohol related harm  Emergency admissions for hip fracture 65+  Death due to circulatory disease  Death due to heart disease  death due to all causes under 65  Life expectancy for males  Life expectancy for females  Likelihood of Social Isolation and Loneliness  Call to the police about anti-social behaviour*  Calls to the police about domestic violence*  Violence against the person*  Domestic  Burglary*                                                                                                                                                                                                                                                                                                                   | Emergency hospital admissions 0-4 year old                                                                                                                                                                                                                                                                                                                                                                                                                                                                                                                                                                                                                                                                                                                                                                                                                                                                                                                                                                                                                                                                                                                                                                                                                                                                                                                                                                                                                                                                                                                                                                                                                                                                                                                                                                                                                                                                                                                                                                                                                                                                                     |  |
| All cancer  Hospital stays for self-harm  Hospital stays for alcohol related harm  Emergency admissions for hip fracture 65+  Death due to circulatory disease  Death due to heart disease death due to all causes under 65  Life expectancy for males  Life expectancy for females  Likelihood of Social Isolation and Loneliness  Call to the police about anti-social behaviour*  Calls to the police about domestic violence*  Violence against the person*  Domestic  Burglary*                                                                                                                                                                                                                                                                                                                                                              | Binge drinking adults                                                                                                                                                                                                                                                                                                                                                                                                                                                                                                                                                                                                                                                                                                                                                                                                                                                                                                                                                                                                                                                                                                                                                                                                                                                                                                                                                                                                                                                                                                                                                                                                                                                                                                                                                                                                                                                                                                                                                                                                                                                                                                          |  |
| Hospital stays for self-harm  Hospital stays for alcohol related harm  Emergency admissions for hip fracture 65+  Death due to circulatory disease  Death due to heart disease  death due to all causes under 65  Life expectancy for males  Life expectancy for females  Likelihood of Social Isolation and Loneliness  Call to the police about anti-social behaviour*  Calls to the police about domestic violence*  Violence against the person*  Domestic  Burglary*                                                                                                                                                                                                                                                                                                                                                                         | Emergency Hospital admissions all causes                                                                                                                                                                                                                                                                                                                                                                                                                                                                                                                                                                                                                                                                                                                                                                                                                                                                                                                                                                                                                                                                                                                                                                                                                                                                                                                                                                                                                                                                                                                                                                                                                                                                                                                                                                                                                                                                                                                                                                                                                                                                                       |  |
| Hospital stays for self-harm  Hospital stays for alcohol related harm  Emergency admissions for hip fracture 65+  Death due to circulatory disease  Death due to heart disease death due to all causes under 65  Life expectancy for males  Life expectancy for females  Likelihood of Social Isolation and Loneliness  Call to the police about anti-social behaviour*  Calls to the police about domestic violence*  Violence against the person*  Domestic  Burglary*                                                                                                                                                                                                                                                                                                                                                                          |                                                                                                                                                                                                                                                                                                                                                                                                                                                                                                                                                                                                                                                                                                                                                                                                                                                                                                                                                                                                                                                                                                                                                                                                                                                                                                                                                                                                                                                                                                                                                                                                                                                                                                                                                                                                                                                                                                                                                                                                                                                                                                                                |  |
| Hospital stays for alcohol related harm  Emergency admissions for hip fracture 65+  Death due to circulatory disease  Death due to heart disease  death due to all causes under 65  Life expectancy for males  Life expectancy for females  Likelihood of Social Isolation and Loneliness  Call to the police about anti-social behaviour*  Calls to the police about domestic violence*  Violence against the person*  Domestic  Burglary*                                                                                                                                                                                                                                                                                                                                                                                                       |                                                                                                                                                                                                                                                                                                                                                                                                                                                                                                                                                                                                                                                                                                                                                                                                                                                                                                                                                                                                                                                                                                                                                                                                                                                                                                                                                                                                                                                                                                                                                                                                                                                                                                                                                                                                                                                                                                                                                                                                                                                                                                                                |  |
| Emergency admissions for hip fracture 65+  Death due to circulatory disease  Death due to heart disease  death due to all causes under 65  Life expectancy for males  Life expectancy for females  Likelihood of Social Isolation and Loneliness  Call to the police about anti-social behaviour*  Calls to the police about domestic violence*  Violence against the person*  Domestic  Burglary*                                                                                                                                                                                                                                                                                                                                                                                                                                                |                                                                                                                                                                                                                                                                                                                                                                                                                                                                                                                                                                                                                                                                                                                                                                                                                                                                                                                                                                                                                                                                                                                                                                                                                                                                                                                                                                                                                                                                                                                                                                                                                                                                                                                                                                                                                                                                                                                                                                                                                                                                                                                                |  |
| Death due to circulatory disease  Death due to heart disease  death due to all causes under 65  Life expectancy for males  Life expectancy for females  Likelihood of Social Isolation and Loneliness  Call to the police about anti-social behaviour*  Calls to the police about domestic violence*  Violence against the person*  Domestic  Burglary*                                                                                                                                                                                                                                                                                                                                                                                                                                                                                           |                                                                                                                                                                                                                                                                                                                                                                                                                                                                                                                                                                                                                                                                                                                                                                                                                                                                                                                                                                                                                                                                                                                                                                                                                                                                                                                                                                                                                                                                                                                                                                                                                                                                                                                                                                                                                                                                                                                                                                                                                                                                                                                                |  |
| Death due to heart disease  death due to all causes under 65  Life expectancy for males  Life expectancy for females  Likelihood of Social Isolation and Loneliness  Call to the police about anti-social behaviour*  Calls to the police about domestic violence*  Violence against the person*  Domestic  Burglary*                                                                                                                                                                                                                                                                                                                                                                                                                                                                                                                             |                                                                                                                                                                                                                                                                                                                                                                                                                                                                                                                                                                                                                                                                                                                                                                                                                                                                                                                                                                                                                                                                                                                                                                                                                                                                                                                                                                                                                                                                                                                                                                                                                                                                                                                                                                                                                                                                                                                                                                                                                                                                                                                                |  |
| death due to all causes under 65  Life expectancy for males  Life expectancy for females  Likelihood of Social Isolation and Loneliness  Call to the police about anti-social behaviour*  Calls to the police about domestic violence*  Violence against the person*  Domestic  Burglary*                                                                                                                                                                                                                                                                                                                                                                                                                                                                                                                                                         | ·                                                                                                                                                                                                                                                                                                                                                                                                                                                                                                                                                                                                                                                                                                                                                                                                                                                                                                                                                                                                                                                                                                                                                                                                                                                                                                                                                                                                                                                                                                                                                                                                                                                                                                                                                                                                                                                                                                                                                                                                                                                                                                                              |  |
| Life expectancy for males  Life expectancy for females  Likelihood of Social Isolation and Loneliness  Call to the police about anti-social behaviour*  Calls to the police about domestic violence*  Violence against the person*  Domestic  Burglary*                                                                                                                                                                                                                                                                                                                                                                                                                                                                                                                                                                                           |                                                                                                                                                                                                                                                                                                                                                                                                                                                                                                                                                                                                                                                                                                                                                                                                                                                                                                                                                                                                                                                                                                                                                                                                                                                                                                                                                                                                                                                                                                                                                                                                                                                                                                                                                                                                                                                                                                                                                                                                                                                                                                                                |  |
| Life expectancy for females  Likelihood of Social Isolation and Loneliness  Call to the police about anti-social behaviour*  Calls to the police about domestic violence*  Violence against the person*  Domestic  Burglary*                                                                                                                                                                                                                                                                                                                                                                                                                                                                                                                                                                                                                      |                                                                                                                                                                                                                                                                                                                                                                                                                                                                                                                                                                                                                                                                                                                                                                                                                                                                                                                                                                                                                                                                                                                                                                                                                                                                                                                                                                                                                                                                                                                                                                                                                                                                                                                                                                                                                                                                                                                                                                                                                                                                                                                                |  |
| Likelihood of Social Isolation and Loneliness  Call to the police about anti-social behaviour*  Calls to the police about domestic violence*  Violence against the person*  Domestic  Burglary*                                                                                                                                                                                                                                                                                                                                                                                                                                                                                                                                                                                                                                                   |                                                                                                                                                                                                                                                                                                                                                                                                                                                                                                                                                                                                                                                                                                                                                                                                                                                                                                                                                                                                                                                                                                                                                                                                                                                                                                                                                                                                                                                                                                                                                                                                                                                                                                                                                                                                                                                                                                                                                                                                                                                                                                                                |  |
| Call to the police about anti-social behaviour*  Calls to the police about domestic violence*  Violence against the person*  Domestic Burglary*                                                                                                                                                                                                                                                                                                                                                                                                                                                                                                                                                                                                                                                                                                   |                                                                                                                                                                                                                                                                                                                                                                                                                                                                                                                                                                                                                                                                                                                                                                                                                                                                                                                                                                                                                                                                                                                                                                                                                                                                                                                                                                                                                                                                                                                                                                                                                                                                                                                                                                                                                                                                                                                                                                                                                                                                                                                                |  |
| Calls to the police about domestic violence*  Violence against the person*  Domestic  Burglary*                                                                                                                                                                                                                                                                                                                                                                                                                                                                                                                                                                                                                                                                                                                                                   |                                                                                                                                                                                                                                                                                                                                                                                                                                                                                                                                                                                                                                                                                                                                                                                                                                                                                                                                                                                                                                                                                                                                                                                                                                                                                                                                                                                                                                                                                                                                                                                                                                                                                                                                                                                                                                                                                                                                                                                                                                                                                                                                |  |
| Violence against the person*  Domestic  Burglary*                                                                                                                                                                                                                                                                                                                                                                                                                                                                                                                                                                                                                                                                                                                                                                                                 |                                                                                                                                                                                                                                                                                                                                                                                                                                                                                                                                                                                                                                                                                                                                                                                                                                                                                                                                                                                                                                                                                                                                                                                                                                                                                                                                                                                                                                                                                                                                                                                                                                                                                                                                                                                                                                                                                                                                                                                                                                                                                                                                |  |
| Domestic Burglary*                                                                                                                                                                                                                                                                                                                                                                                                                                                                                                                                                                                                                                                                                                                                                                                                                                | ·                                                                                                                                                                                                                                                                                                                                                                                                                                                                                                                                                                                                                                                                                                                                                                                                                                                                                                                                                                                                                                                                                                                                                                                                                                                                                                                                                                                                                                                                                                                                                                                                                                                                                                                                                                                                                                                                                                                                                                                                                                                                                                                              |  |
| Burglary*                                                                                                                                                                                                                                                                                                                                                                                                                                                                                                                                                                                                                                                                                                                                                                                                                                         |                                                                                                                                                                                                                                                                                                                                                                                                                                                                                                                                                                                                                                                                                                                                                                                                                                                                                                                                                                                                                                                                                                                                                                                                                                                                                                                                                                                                                                                                                                                                                                                                                                                                                                                                                                                                                                                                                                                                                                                                                                                                                                                                |  |
|                                                                                                                                                                                                                                                                                                                                                                                                                                                                                                                                                                                                                                                                                                                                                                                                                                                   |                                                                                                                                                                                                                                                                                                                                                                                                                                                                                                                                                                                                                                                                                                                                                                                                                                                                                                                                                                                                                                                                                                                                                                                                                                                                                                                                                                                                                                                                                                                                                                                                                                                                                                                                                                                                                                                                                                                                                                                                                                                                                                                                |  |
| All drud offences"                                                                                                                                                                                                                                                                                                                                                                                                                                                                                                                                                                                                                                                                                                                                                                                                                                | All drug offences*                                                                                                                                                                                                                                                                                                                                                                                                                                                                                                                                                                                                                                                                                                                                                                                                                                                                                                                                                                                                                                                                                                                                                                                                                                                                                                                                                                                                                                                                                                                                                                                                                                                                                                                                                                                                                                                                                                                                                                                                                                                                                                             |  |