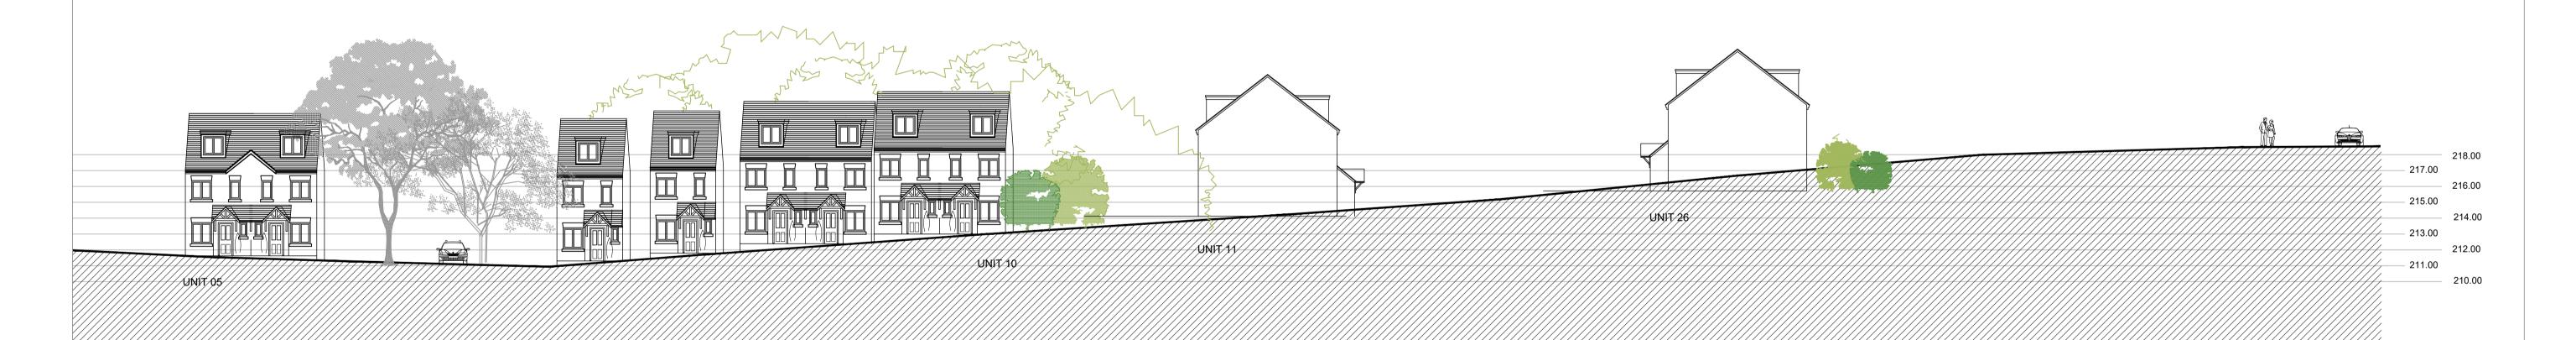

### DO NOT SCALE FROM THIS DRAWING

SCENE 03

SCENE 04

# REV A 22 OCT 2019 PLANNING DRAWING

willacy horsewood partnership

client KGG ASSOCIATES LTD

PROPOSED HOUSING DEVELOPMENT ALBERT / SUNNYSIDE MILL SITE, WHITWORTH, ROSSENDALE

STREET SCENES 03 & 04

1:200 03 AUG'18 WH1309 SS 02 A