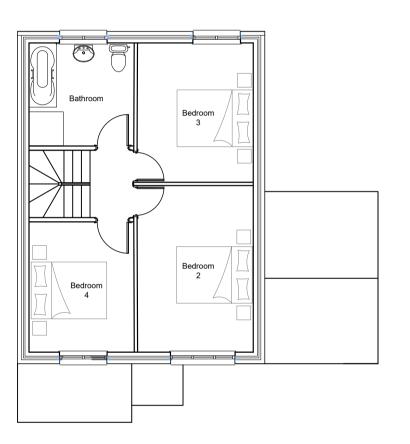

FRONT ELEVATION

SIDE ELEVATION

HOUSE TYPE D 132.96sqM

SECOND FLOOR PLAN

FIRST FLOOR PLAN

GROUND FLOOR PLAN

date description