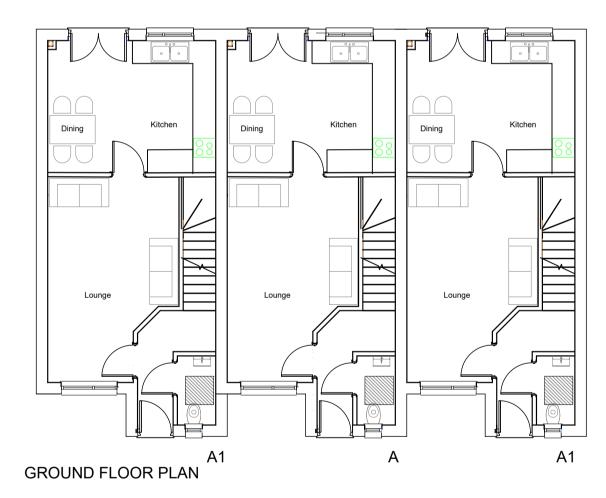

# DO NOT SCALE FROM THIS DRAWING

A1

FRONT ELEVATION

SIDE ELEVATION

HOUSE TYPE A 109.07sqM HOUSE TYPE A1 114.44sqM

SECOND FLOOR PLAN

FIRST FLOOR PLAN

# willacy horsewood partnership

KGG ASSOCIATES LTD

PROPOSED HOUSING DEVELOPMENT ALBERT / SUNNYSIDE MILL SITE, WHITWORTH, ROSSENDALE

JSE TYPE A

- mollington grange, parkgate road, chester CH1 6NP www.willacyhorsewood.co.uk
- Tel: 01244 853891 Fax: 01244 853892 E-Mail: info@willacyhorsewood.co.uk