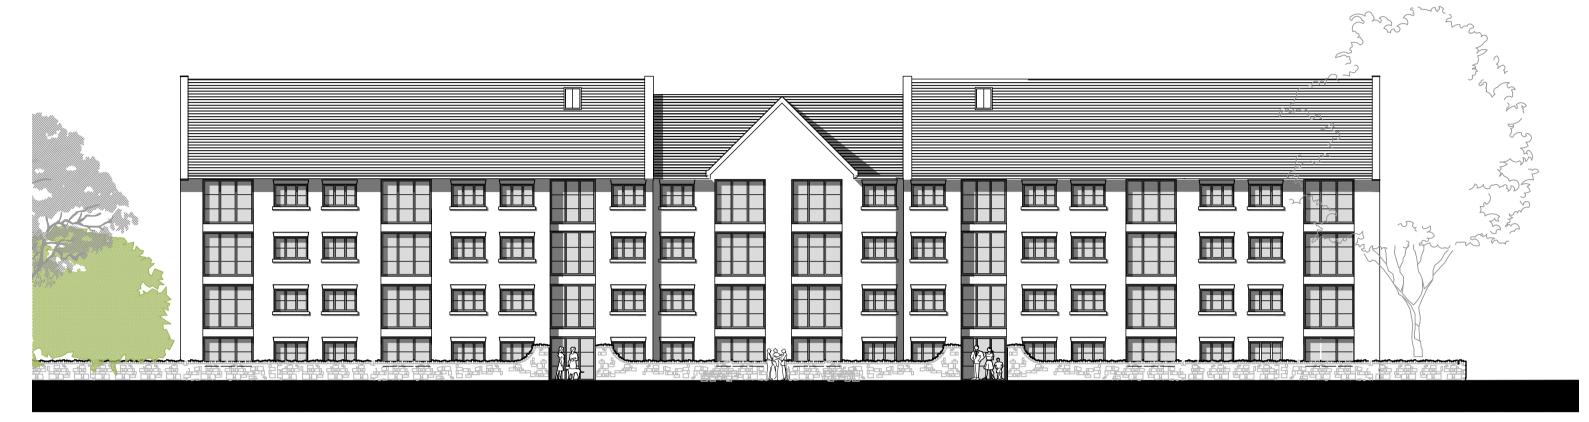

ELEVATION FRONTING ONTO MARKET STREET

REAR ELEVATION FACING INTO SITE

SIDE ELEVATION FACING NORTH

SIDE ELEVATION FACING SOUTH

REV A 22 OCT 2019 PLANNING DRAWING

willacy horsewood partnership

KGG ASSOCIATES LTD

PROPOSED HOUSING DEVELOPMENT ALBERT / SUNNYSIDE MILL SITE, WHITWORTH, ROSSENDALE

STREET SCENES 01 & 02

 scale
 date
 job no.
 drawing no.
 rev

 1:200
 SEPT'18
 WH1309
 SS 01
 A