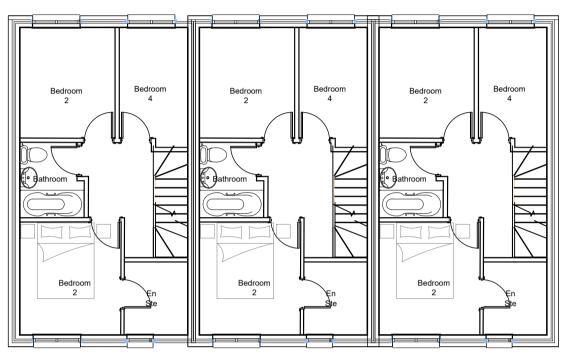

# DO NOT SCALE FROM THIS DRAWING

A1

FRONT ELEVATION

SIDE ELEVATION

HOUSE TYPE A 109.07sqM HOUSE TYPE A1 114.44sqM

SECOND FLOOR PLAN

FIRST FLOOR PLAN

# willacy horsewood partnership

KGG ASSOCIATES LTD

PROPOSED HOUSING DEVELOPMENT ALBERT / SUNNYSIDE MILL SITE, WHITWORTH, ROSSENDALE

JSE TYPE A

- mollington grange, parkgate road, chester CH1 6NP www.willacyhorsewood.co.uk
- Tel: 01244 853891 Fax: 01244 853892 E-Mail: info@willacyhorsewood.co.uk