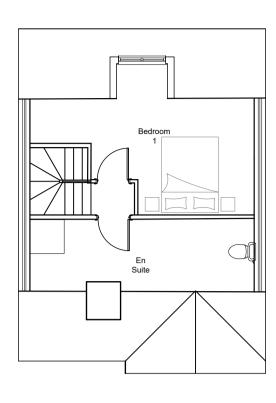

FRONT ELEVATION

SIDE ELEVATION

HOUSE TYPE D 132.96sqM

SECOND FLOOR PLAN

FIRST FLOOR PLAN

GROUND FLOOR PLAN

date description