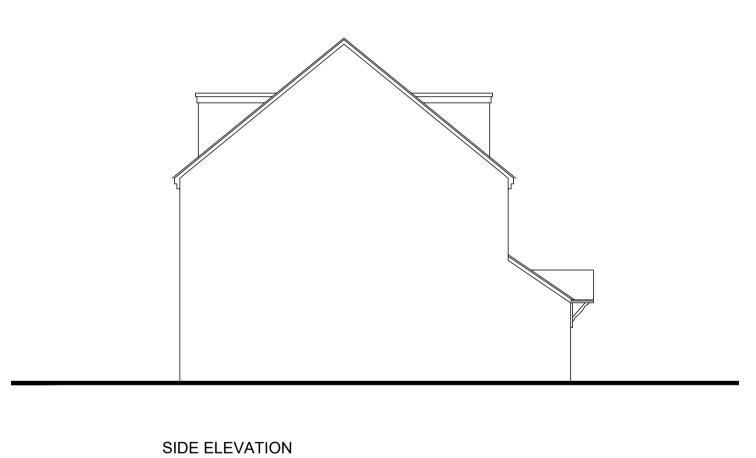

ELEVATION FRONTING ONTO MARKET STREET

REAR ELEVATION FACING INTO SITE

SIDE ELEVATION FACING NORTH

SIDE ELEVATION FACING SOUTH

FRONT ELEVATION

SIDE ELEVATION

HOUSE TYPE D 132.96sqM

SECOND FLOOR PLAN

FIRST FLOOR PLAN

GROUND FLOOR PLAN

date description