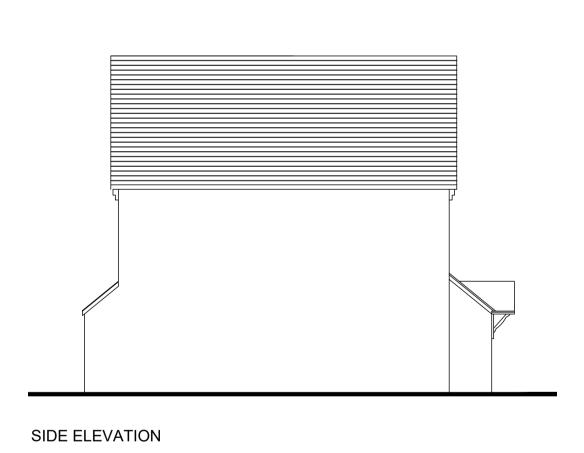

ELEVATION FRONTING ONTO MARKET STREET

REAR ELEVATION FACING INTO SITE

SIDE ELEVATION FACING NORTH

SIDE ELEVATION FACING SOUTH