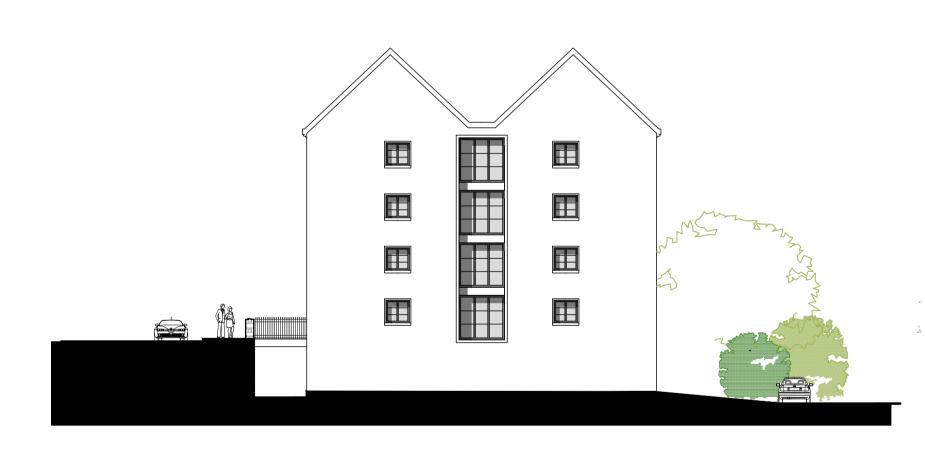

ELEVATION FRONTING ONTO MARKET STREET

REAR ELEVATION FACING INTO SITE

SIDE ELEVATION FACING NORTH

SIDE ELEVATION FACING SOUTH