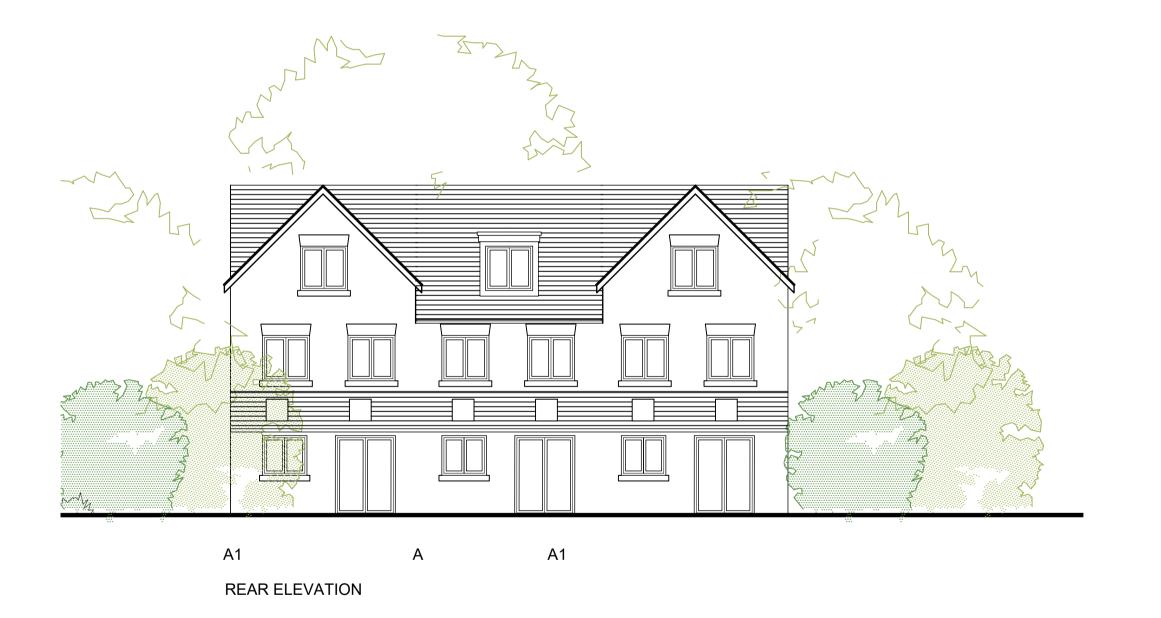

ELEVATION FRONTING ONTO MARKET STREET

REAR ELEVATION FACING INTO SITE

SIDE ELEVATION FACING NORTH

SIDE ELEVATION FACING SOUTH