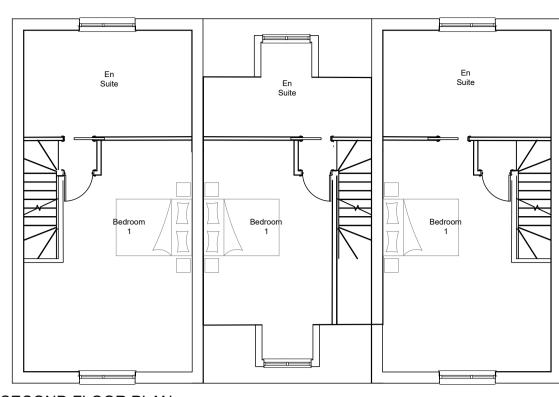

# DO NOT SCALE FROM THIS DRAWING

A1

FRONT ELEVATION

SIDE ELEVATION

HOUSE TYPE A 109.07sqM HOUSE TYPE A1 114.44sqM

SECOND FLOOR PLAN

FIRST FLOOR PLAN