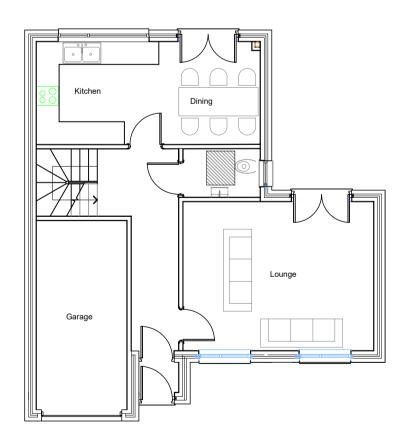

# DO NOT SCALE FROM THIS DRAWING

A1

FRONT ELEVATION

SIDE ELEVATION

HOUSE TYPE A 109.07sqM HOUSE TYPE A1 114.44sqM

SECOND FLOOR PLAN

FIRST FLOOR PLAN

# willacy horsewood partnership

KGG ASSOCIATES LTD

PROPOSED HOUSING DEVELOPMENT ALBERT / SUNNYSIDE MILL SITE, WHITWORTH, ROSSENDALE

JSE TYPE A

- mollington grange, parkgate road, chester CH1 6NP www.willacyhorsewood.co.uk
- Tel: 01244 853891 Fax: 01244 853892 E-Mail: info@willacyhorsewood.co.uk