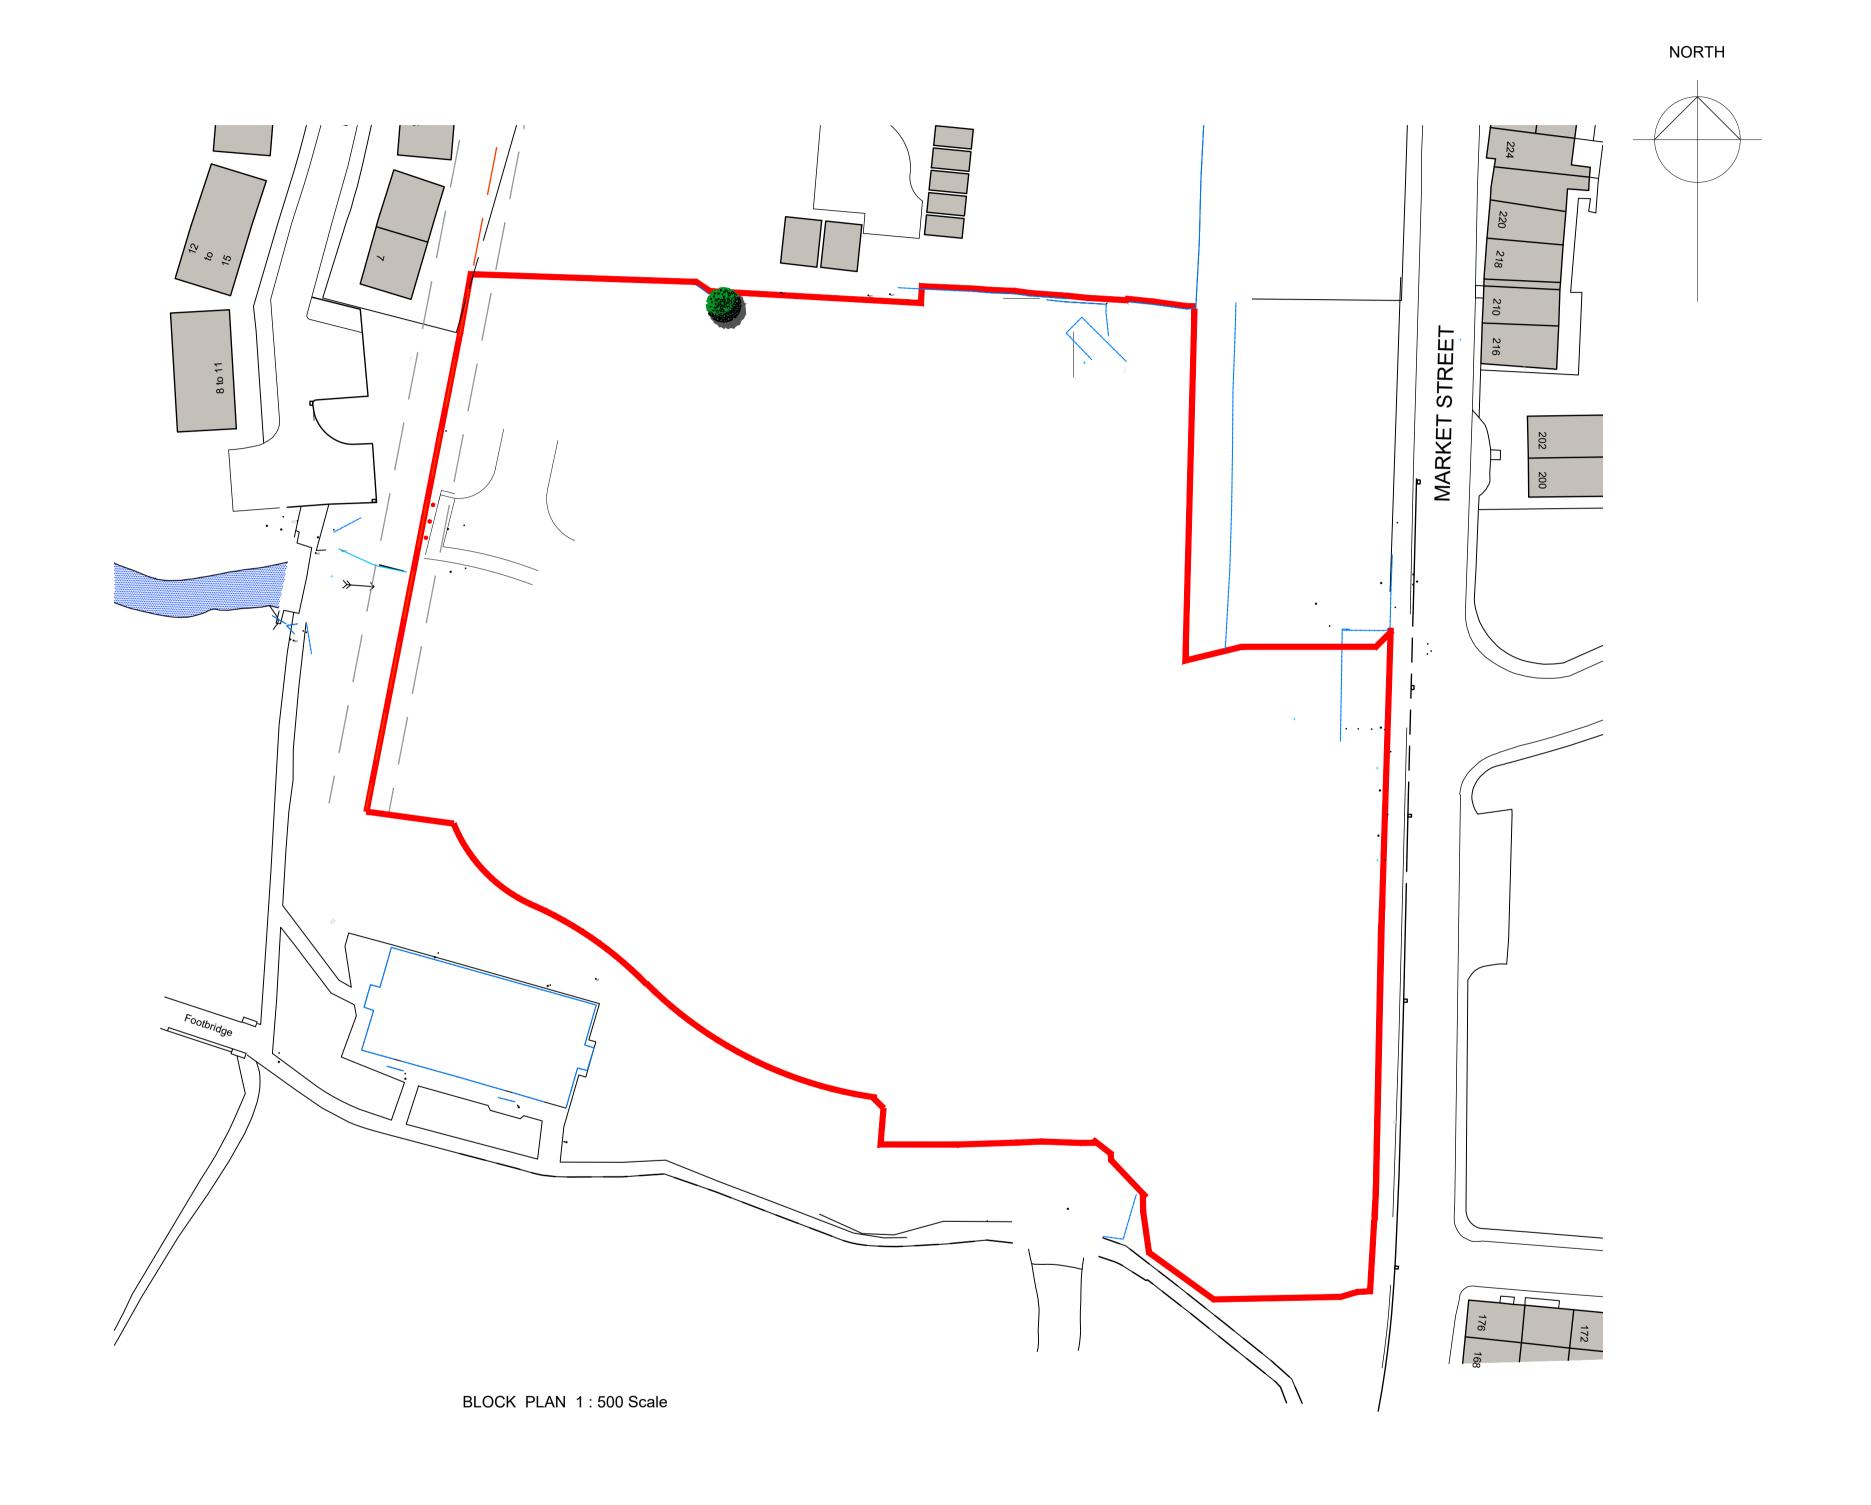

LOCATION PLAN 1 : 1250 Scale

## REV A 22 OCT 2019 PLANNING DRAWING

willacy horsewood partnership

KGG ASSOCIATES LTD.

PROPOSED HOUSING DEVELOPMENT ALBERT / SUNNYSIDE MILL SITE, WHITWORTH, ROSSENDALE

BLOCK AND LOCATION PLANS

 scale
 date
 job no.
 drawing no.
 rev

 1:500&1250
 30 NOV 18
 WH1309
 KGGL01
 A

mollington grange, parkgate road, chester CH1 6NP www.willacyhorsewood.co.uk

Tel: 01244 853891 Fax: 01244 853892 E-Mail: info@willacyhorsewood.co.uk

SCENE 01

SCENE 02