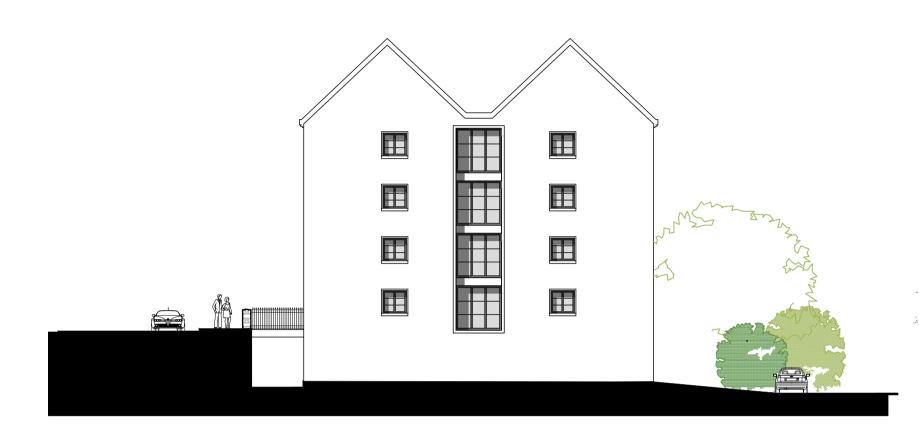

ELEVATION FRONTING ONTO MARKET STREET

REAR ELEVATION FACING INTO SITE

SIDE ELEVATION FACING NORTH

SIDE ELEVATION FACING SOUTH