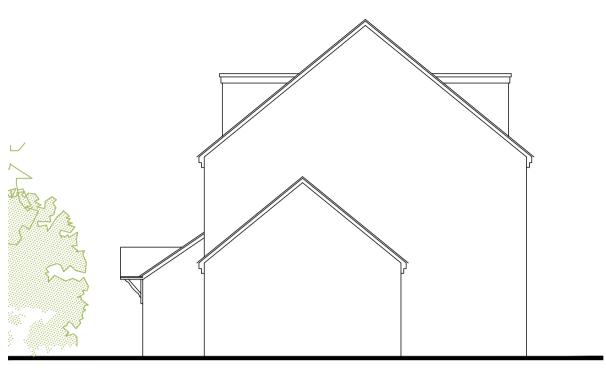

ELEVATION FRONTING ONTO MARKET STREET

REAR ELEVATION FACING INTO SITE

SIDE ELEVATION FACING NORTH

SIDE ELEVATION FACING SOUTH

# willacy horsewood partnership

KGG ASSOCIATES LTD

PROPOSED HOUSING DEVELOPMENT ALBERT / SUNNYSIDE MILL SITE, WHITWORTH, ROSSENDALE

JSE TYPE A

- mollington grange, parkgate road, chester CH1 6NP www.willacyhorsewood.co.uk
- Tel: 01244 853891 Fax: 01244 853892 E-Mail: info@willacyhorsewood.co.uk