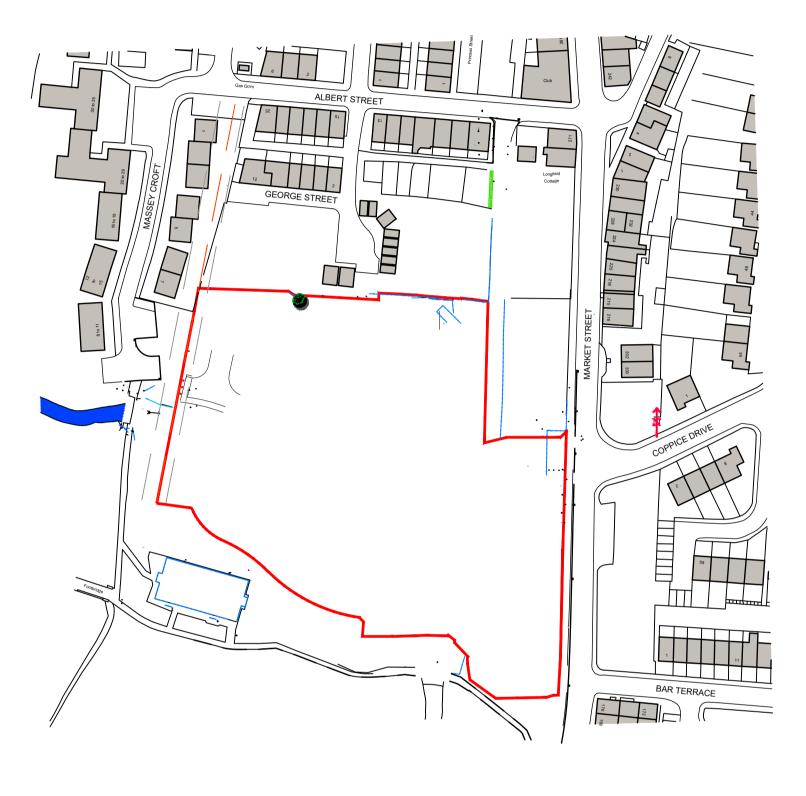

LOCATION PLAN 1 : 1250 Scale

## REV A 22 OCT 2019 PLANNING DRAWING

willacy horsewood partnership

KGG ASSOCIATES LTD.

PROPOSED HOUSING DEVELOPMENT ALBERT / SUNNYSIDE MILL SITE, WHITWORTH, ROSSENDALE

BLOCK AND LOCATION PLANS

 scale
 date
 job no.
 drawing no.
 rev

 1:500&1250
 30 NOV 18
 WH1309
 KGGL01
 A

mollington grange, parkgate road, chester CH1 6NP www.willacyhorsewood.co.uk

Tel: 01244 853891 Fax: 01244 853892 E-Mail: info@willacyhorsewood.co.uk

SCENE 01

SCENE 02