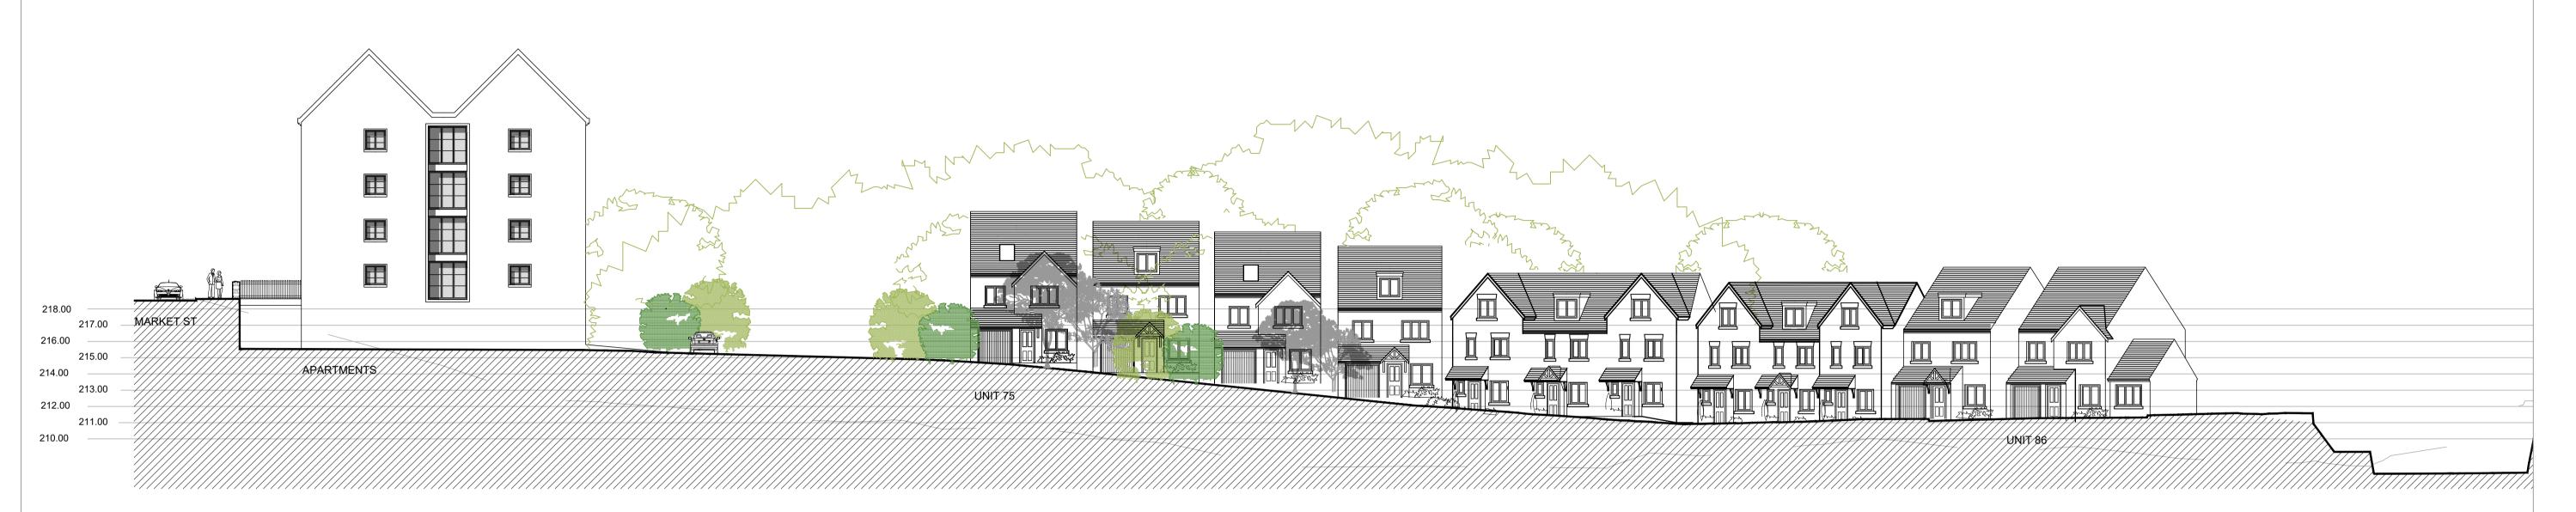

 1:500&1250
 30 NOV 18
 WH1309
 KGGL01
 A

mollington grange, parkgate road, chester CH1 6NP www.willacyhorsewood.co.uk

Tel: 01244 853891 Fax: 01244 853892 E-Mail: info@willacyhorsewood.co.uk

SCENE 01

SCENE 02

REV A 22 OCT 2019 PLANNING DRAWING

willacy horsewood partnership

KGG ASSOCIATES LTD

PROPOSED HOUSING DEVELOPMENT ALBERT / SUNNYSIDE MILL SITE, WHITWORTH, ROSSENDALE

STREET SCENES 01 & 02

 scale
 date
 job no.
 drawing no.
 rev

 1:200
 SEPT'18
 WH1309
 SS 01
 A