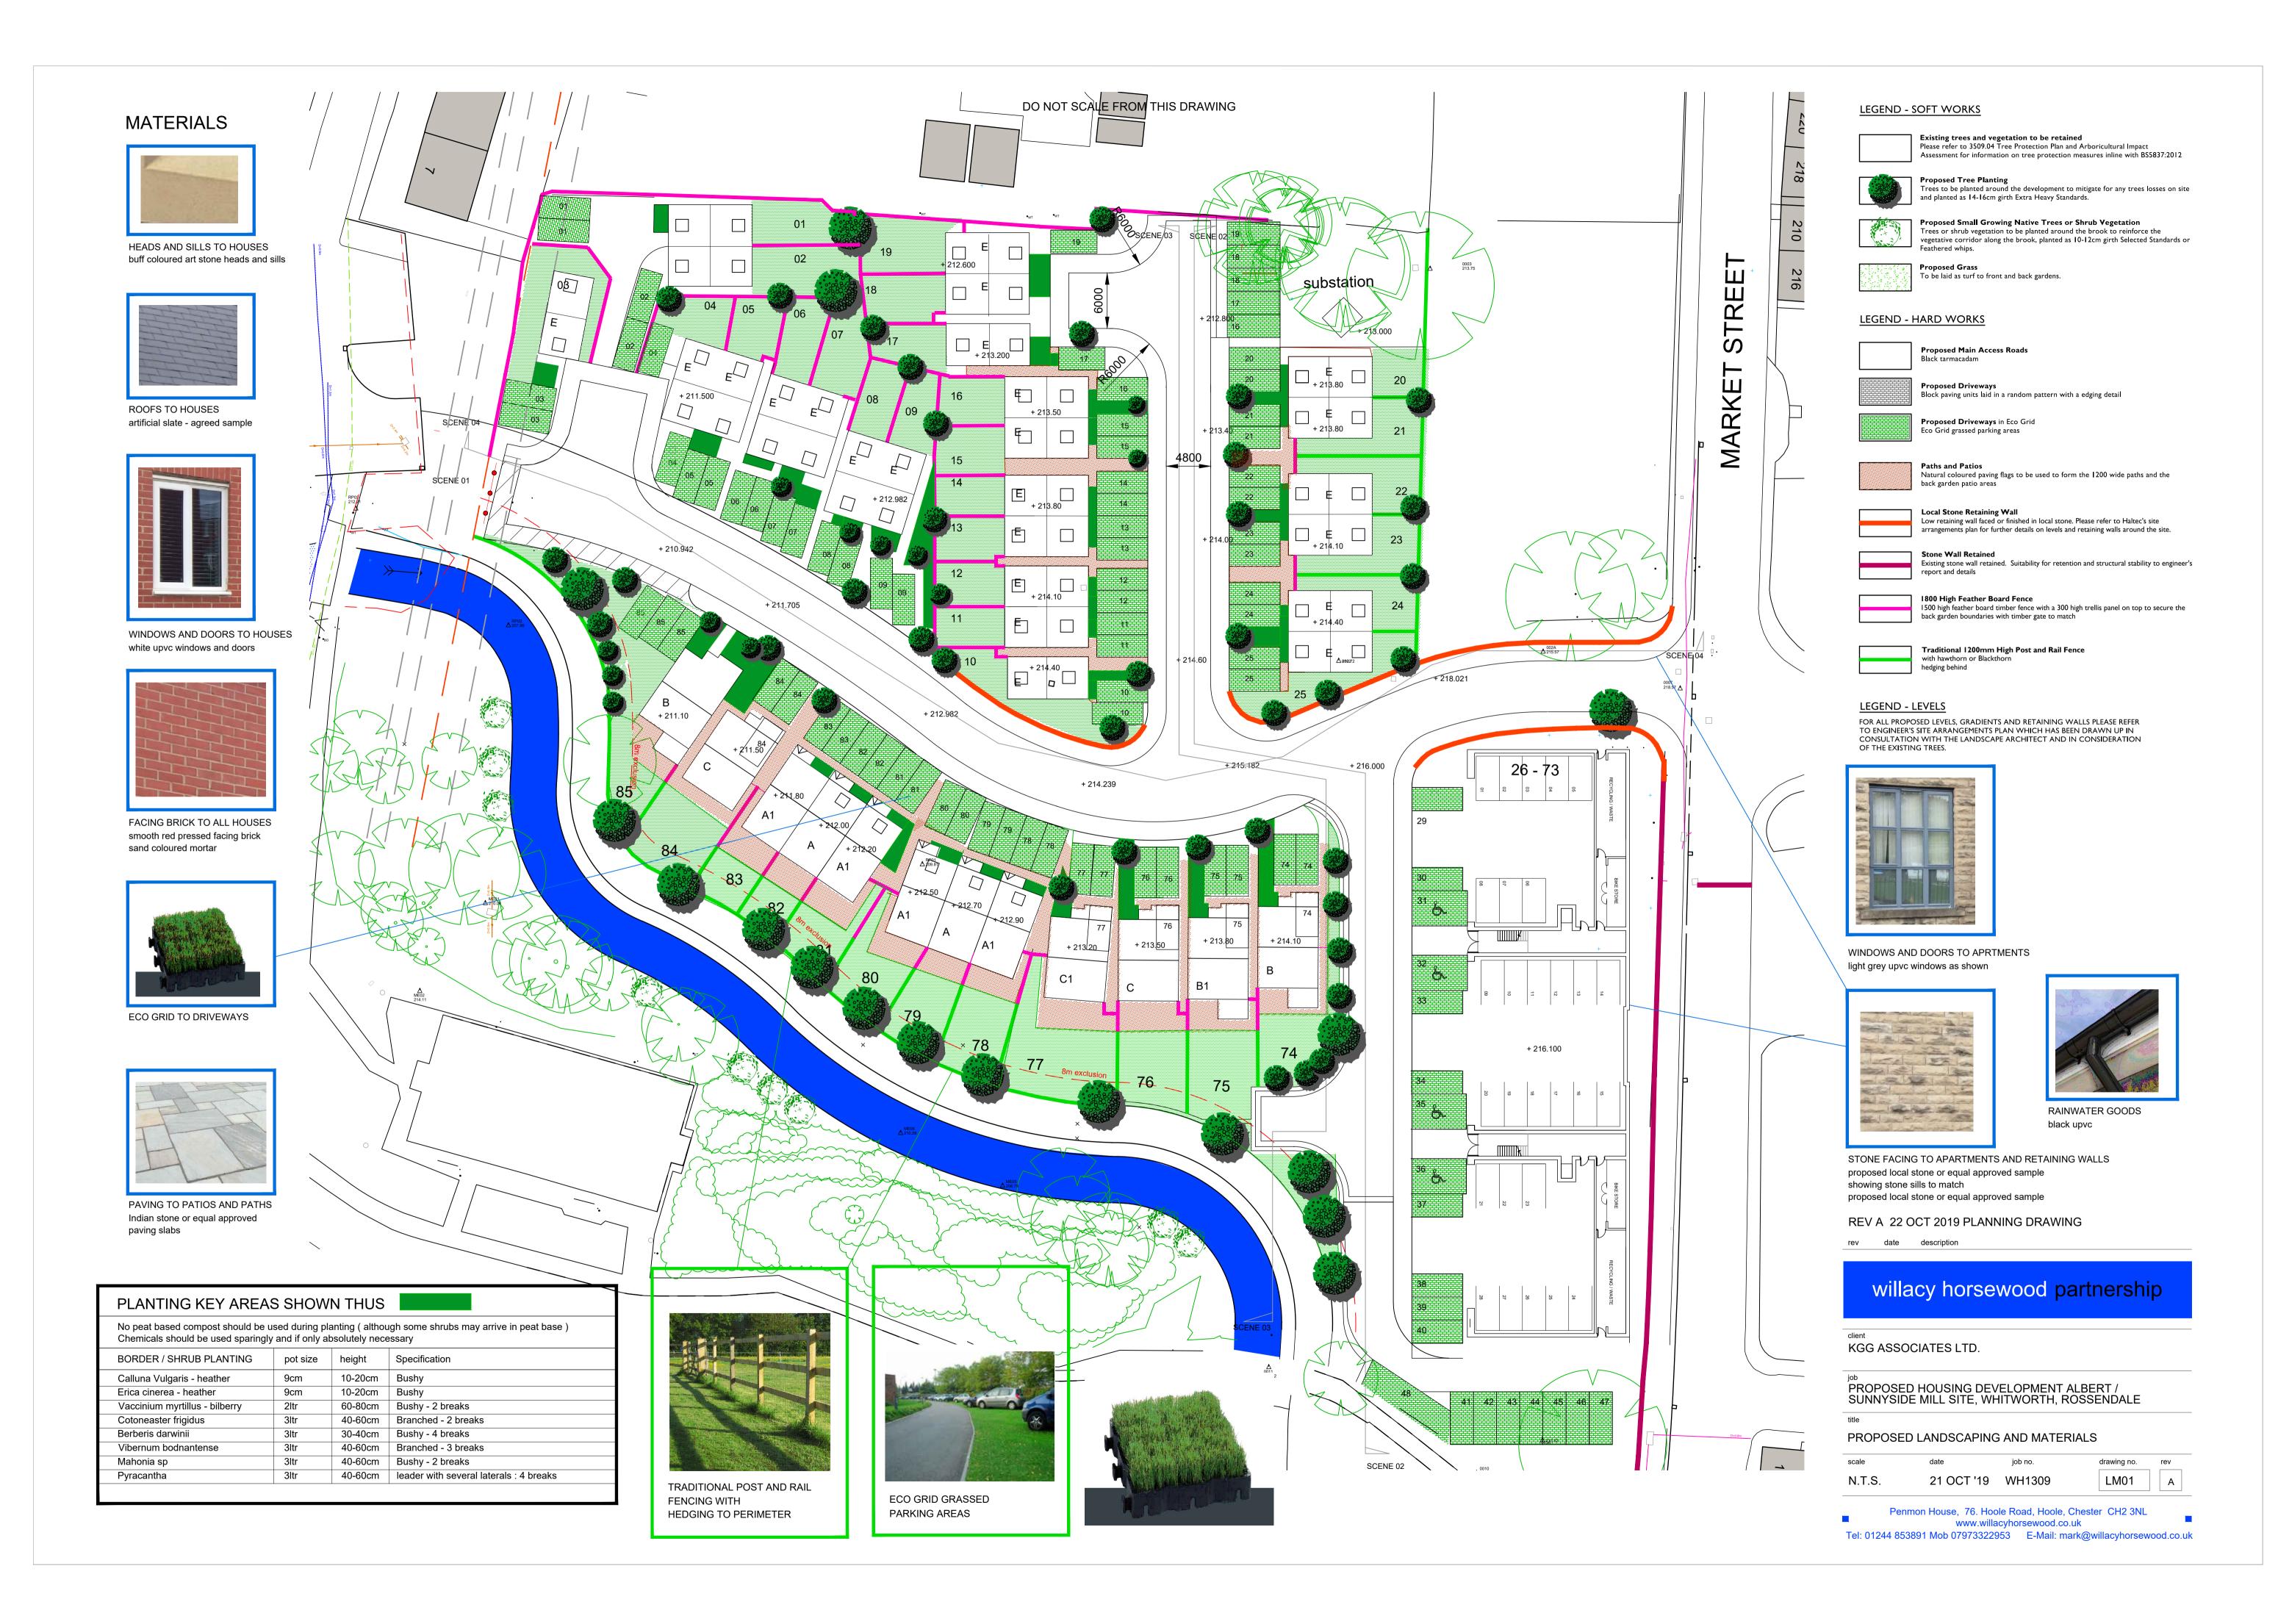

## REV A 22 OCT 2019 PLANNING DRAWING

v date description

# willacy horsewood partnership

KGG ASSOCIATES LTD

PROPOSED HOUSING DEVELOPMENT ALBERT / SUNNYSIDE MILL SITE, WHITWORTH, ROSSENDALE

JSE TYPE A

- mollington grange, parkgate road, chester CH1 6NP www.willacyhorsewood.co.uk
- Tel: 01244 853891 Fax: 01244 853892 E-Mail: info@willacyhorsewood.co.uk

## REV A 22 OCT 2019 PLANNING DRAWING

willacy horsewood partnership

KGG ASSOCIATES LTD.

PROPOSED HOUSING DEVELOPMENT ALBERT / SUNNYSIDE MILL SITE, WHITWORTH, ROSSENDALE

BLOCK AND LOCATION PLANS

 scale
 date
 job no.
 drawing no.
 rev

 1:500&1250
 30 NOV 18
 WH1309
 KGGL01
 A

mollington grange, parkgate road, chester CH1 6NP www.willacyhorsewood.co.uk

Tel: 01244 853891 Fax: 01244 853892 E-Mail: info@willacyhorsewood.co.uk

SCENE 01

SCENE 02