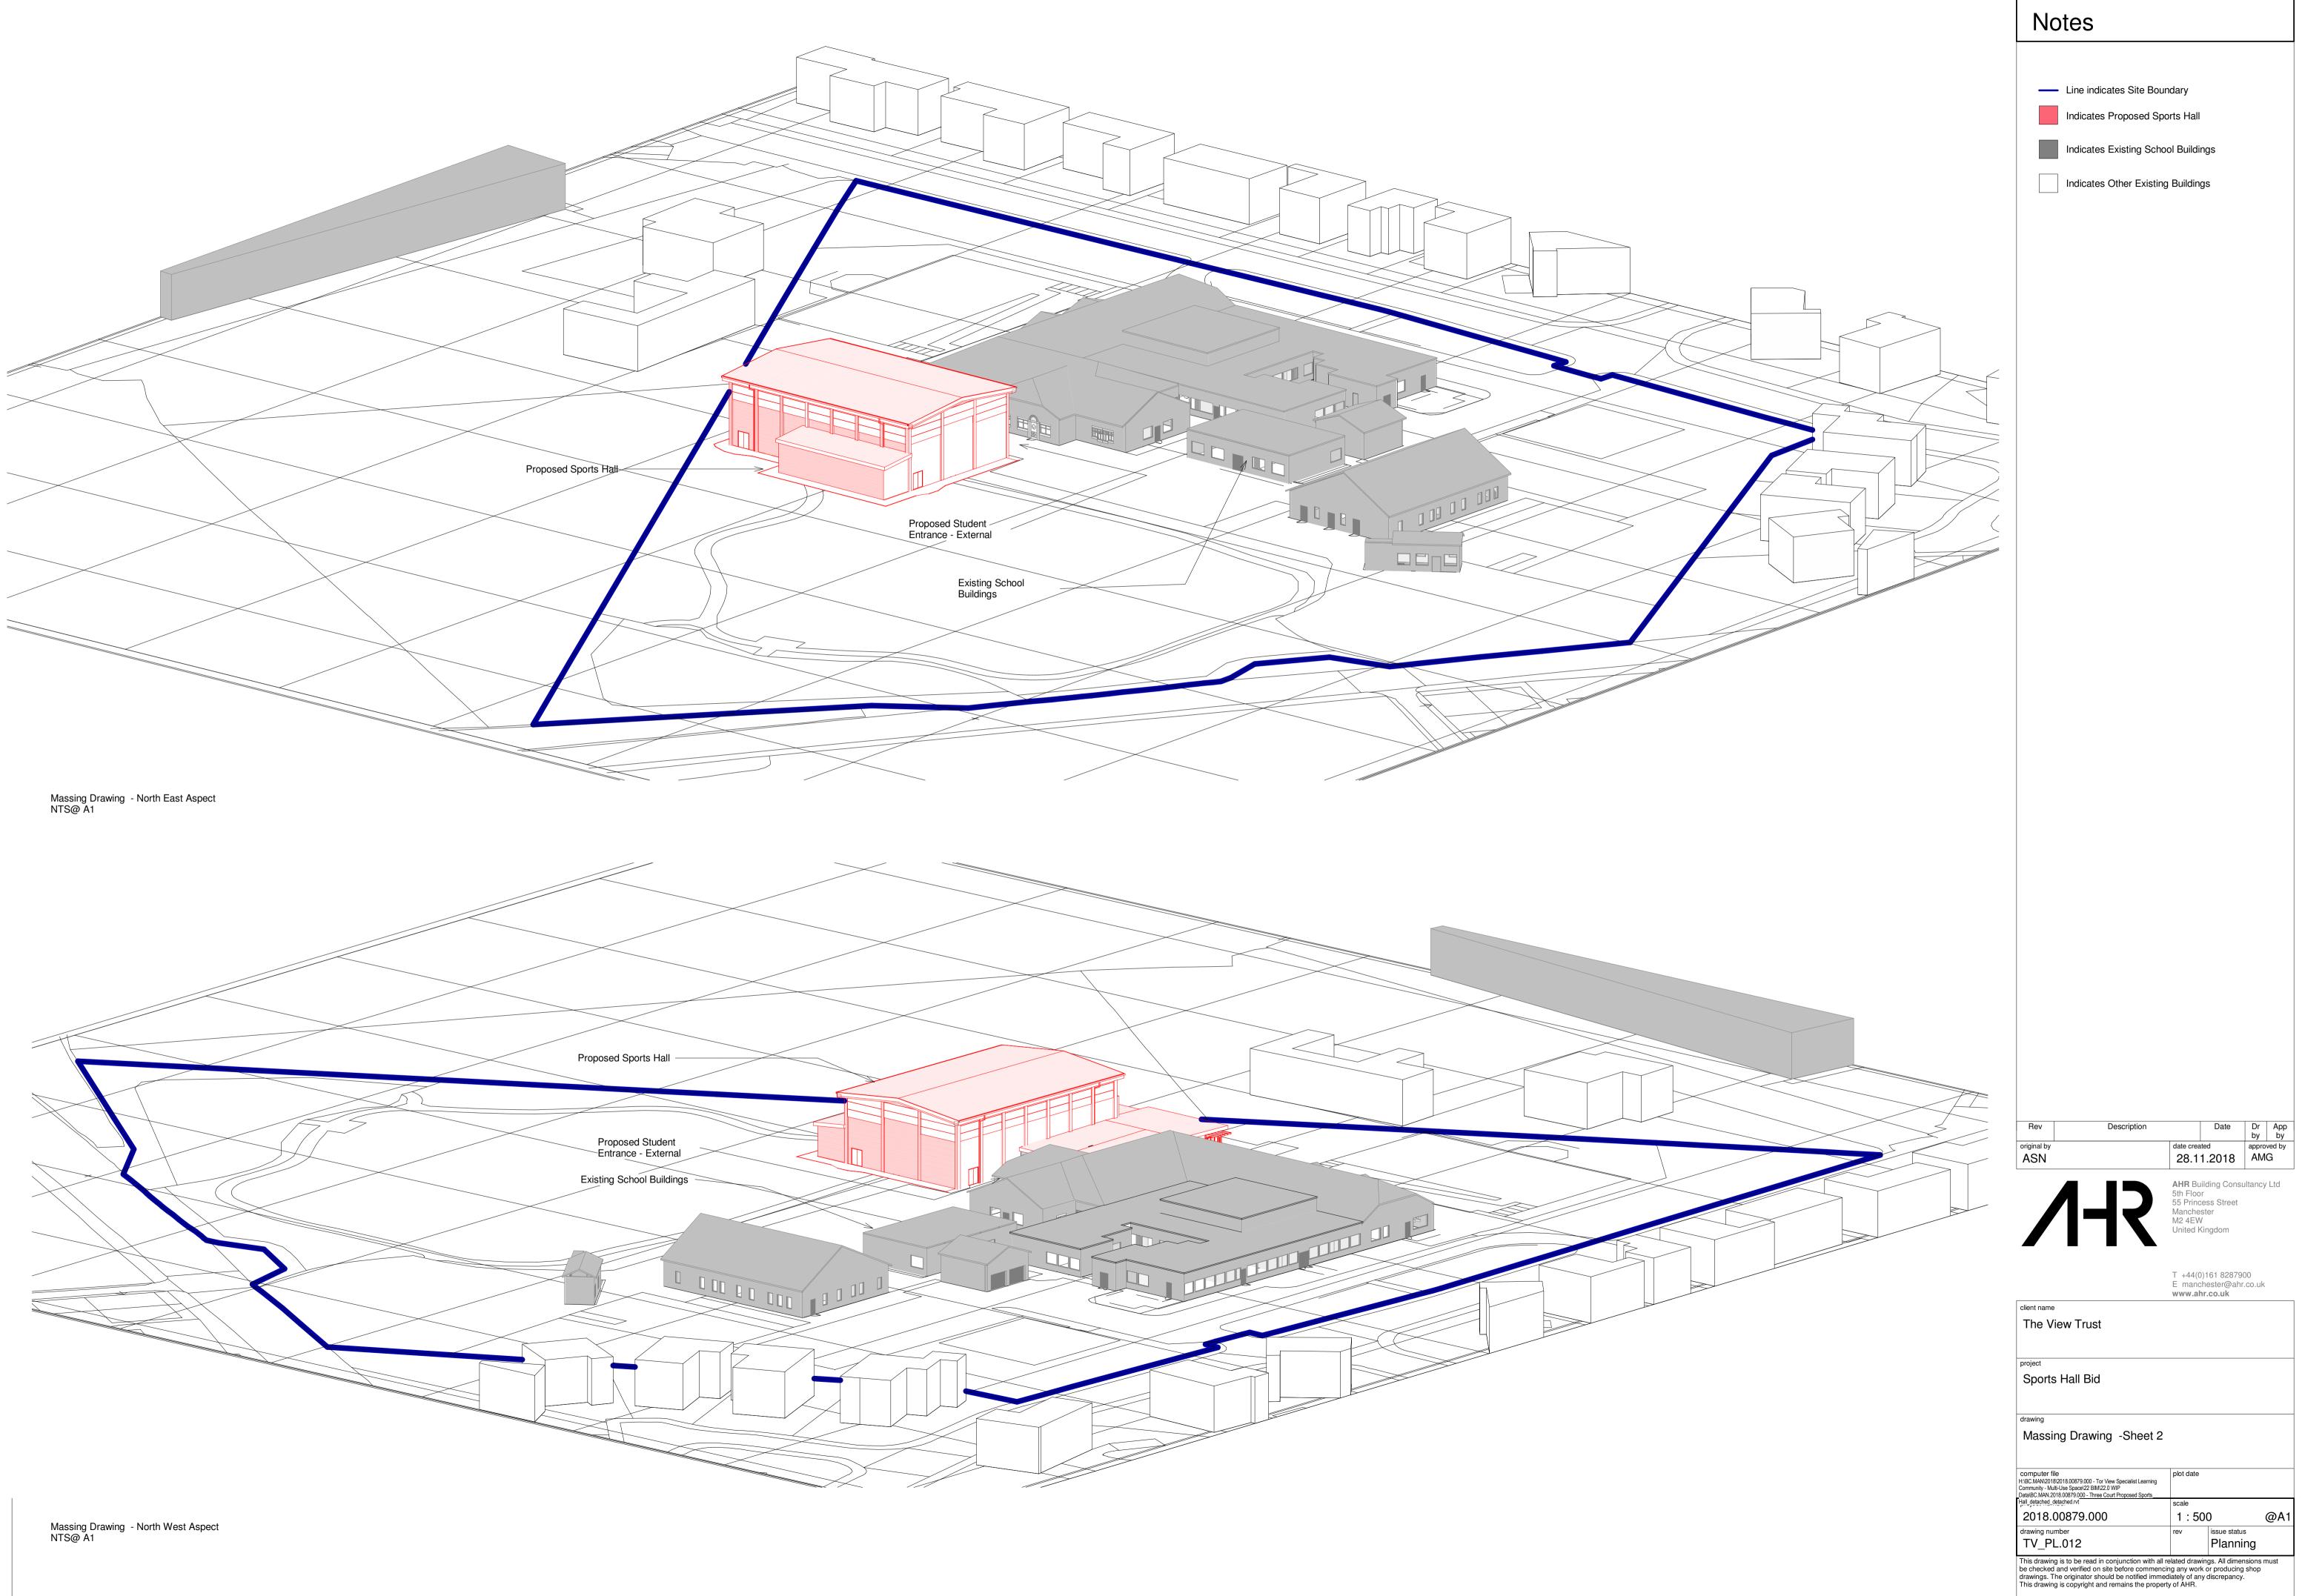

Ordnance Survey (c) Crown Copyright 2018. All rights reserved. Licence number 100022432

OS Plan scale 1:1250 @ A3

| Α                  | Foolding Wall Recessed to Sport<br>England Request |                                                                                                           | 18.03.2019 | ASN                | AMG       |
|--------------------|----------------------------------------------------|-----------------------------------------------------------------------------------------------------------|------------|--------------------|-----------|
| Rev                | Description                                        | Date                                                                                                      |            | Dr<br>by           | App<br>by |
| original by<br>ASN |                                                    | date created 13.10.2018                                                                                   |            | Approved by<br>AMG |           |
|                    | <b>1-1R</b>                                        | AHR Building Consultancy Ltd<br>5th Floor<br>55 Princess Street<br>Manchester<br>M2 4EW<br>United Kingdom |            |                    |           |
|                    |                                                    | T +44(0)161 8287900<br>E manchester@ahr.co.uk<br><b>www.ahr.co.uk</b>                                     |            |                    |           |
| client name        |                                                    |                                                                                                           |            |                    |           |
| The V              | ′iew Trust                                         |                                                                                                           |            |                    |           |

The view Trust

project Sports Hall Bid

drawing

Three Court Sports Hall Proposed Elevations

| computer file<br>H\BC.MAN\2018/2018.00879.000 - Tor View Specialist Learning<br>Community - Multi-Use Space!22 BIM/22.0 WIP Data\01 -<br>PLANNINGBC.MAN.2018.00879.000 - Three Court Proposed Sports_                                                                                                                 | plot date |              |     |  |  |
|-----------------------------------------------------------------------------------------------------------------------------------------------------------------------------------------------------------------------------------------------------------------------------------------------------------------------|-----------|--------------|-----|--|--|
| Hall_Planning.rvtiber scale                                                                                                                                                                                                                                                                                           |           |              |     |  |  |
| 2018.00879.000                                                                                                                                                                                                                                                                                                        | 1:100 @A0 |              | @A0 |  |  |
| drawing number                                                                                                                                                                                                                                                                                                        | rev       | issue status |     |  |  |
| TV_PL.007                                                                                                                                                                                                                                                                                                             | А         | Planning     |     |  |  |
| This drawing is to be read in conjunction with all related drawings. All dimensions must<br>be checked and verified on site before commencing any work or producing shop<br>drawings. The originator should be notified immediately of any discrepancy.<br>This drawing is copyright and remains the property of AHR. |           |              |     |  |  |