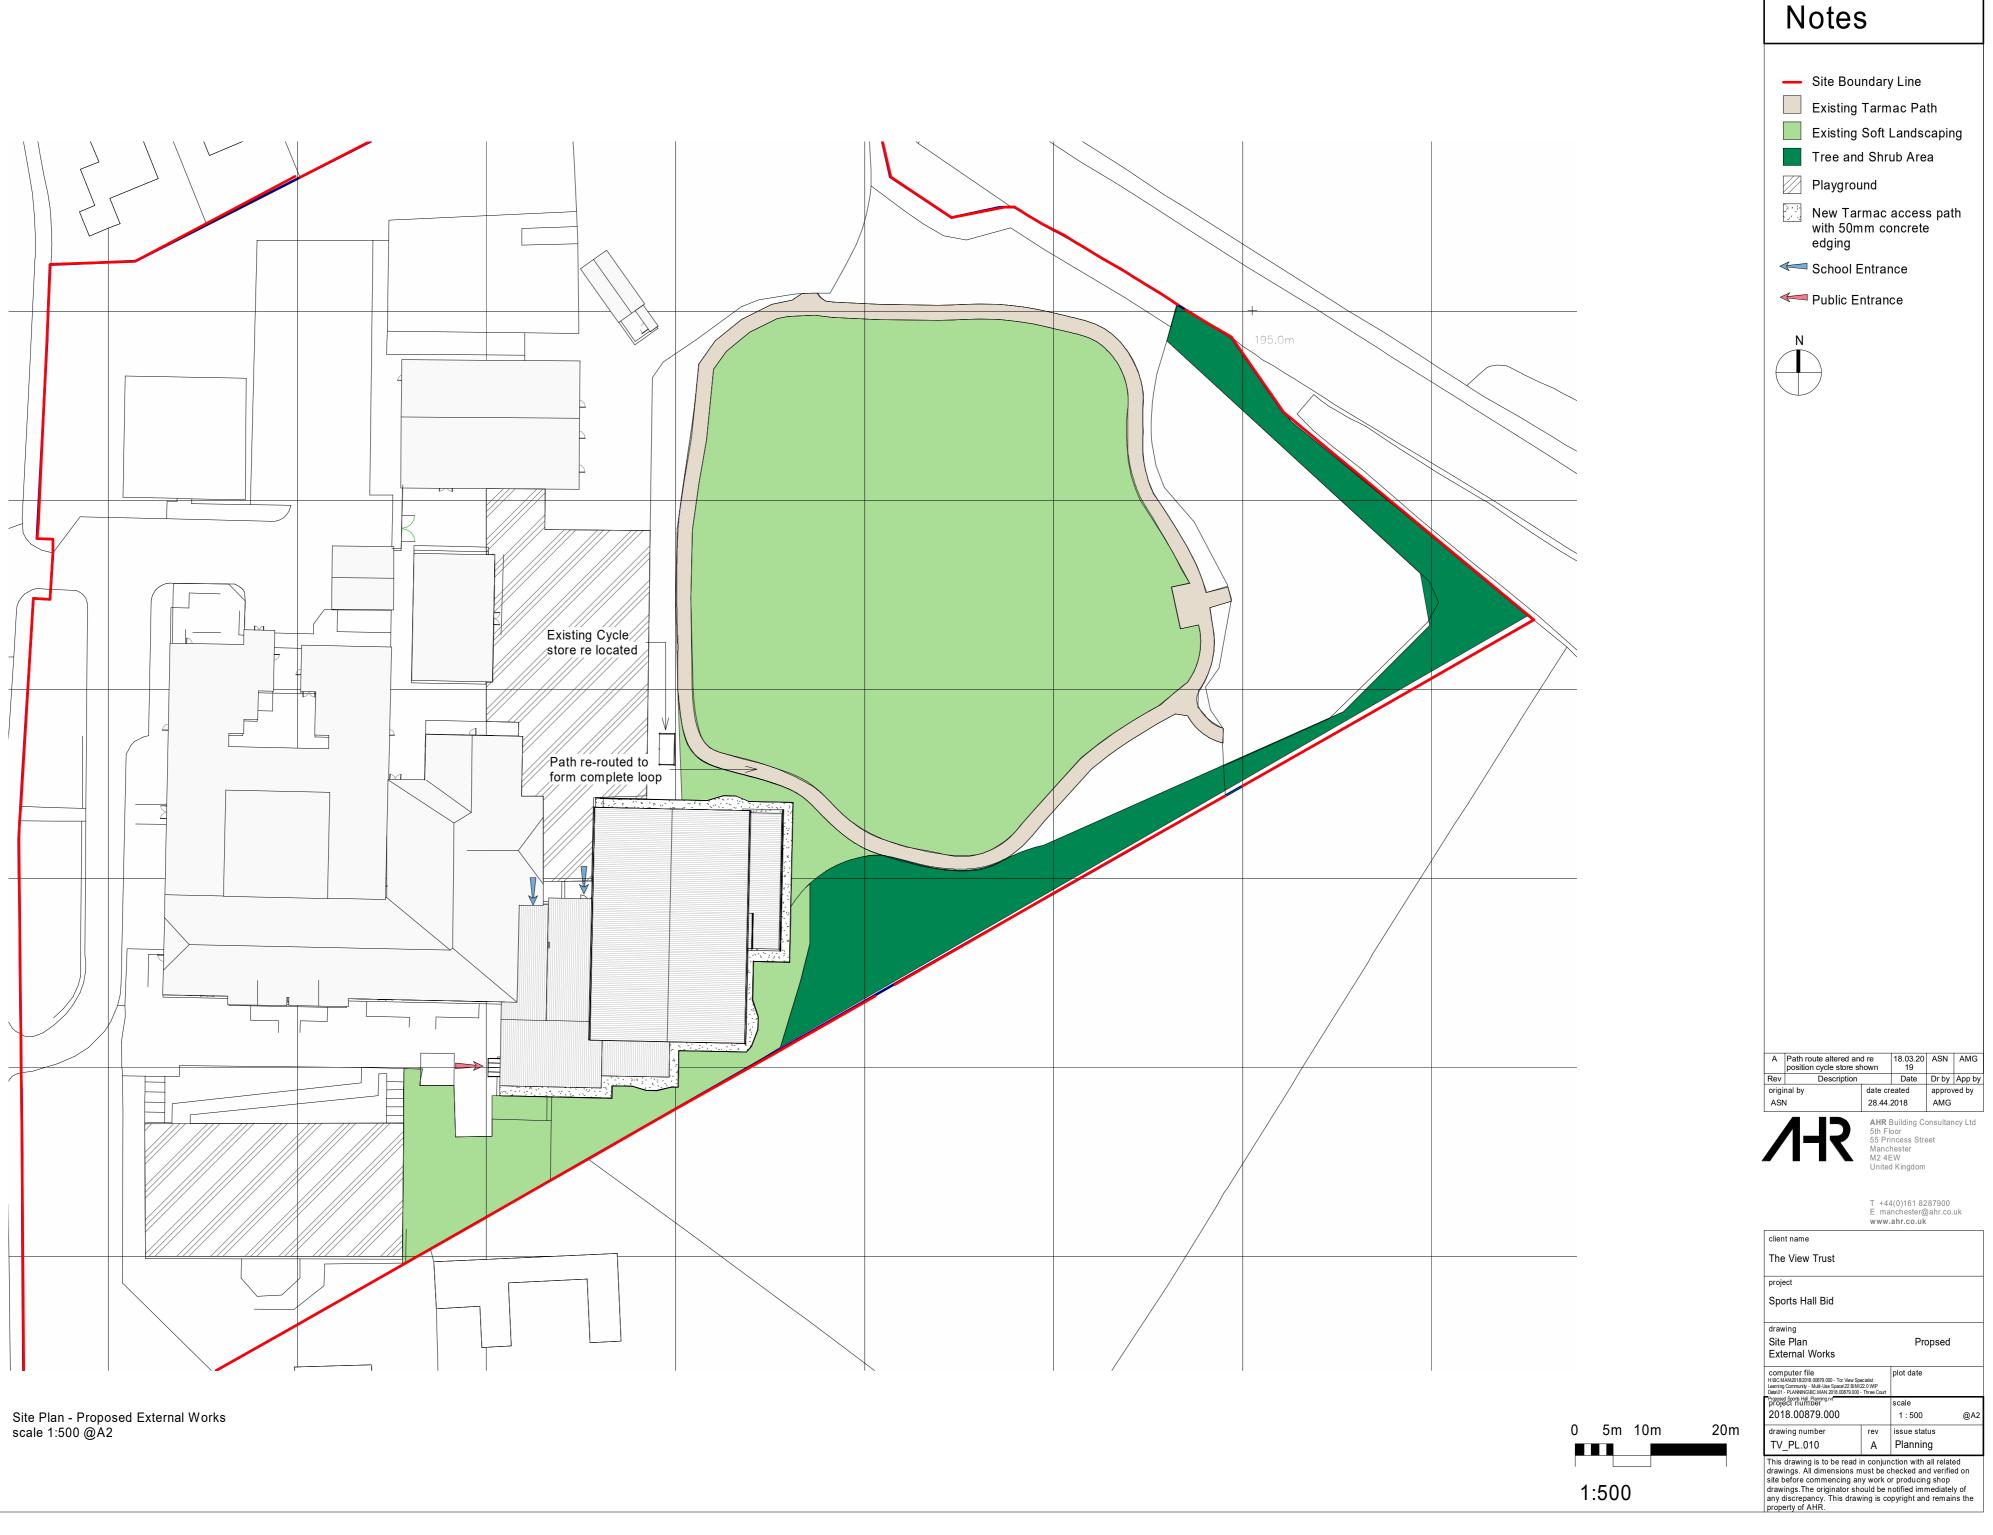

## Notes

| 1  | Facing brickwork in buff to match existing building                                  |
|----|--------------------------------------------------------------------------------------|
| 2  | Facing brickwork to piers,<br>Wienerberger Chartham Multi<br>Red                     |
| 3  | Kalzip low U value Standing<br>Seam metal Roof Colour<br>RAL 9007 Gray Aluminium     |
| 4  | Rainwater goods, fascia and<br>soffit in Aluminium colour<br>RAL 9007 Aluminium Gray |
| 5  | 102 square aluminium down pipe,<br>RAL 9007 Aluminium Gray                           |
| 6  | Aluminium external pivot doors with fingerguard                                      |
| 7  | Metal double doors with louvre vents RAL 7011 Iron Gray                              |
| 8  | Metal double doors emergency<br>exit RAL 7011 Iron Gray                              |
| 9  | Aluminum Glazes sliding doors<br>RAL 7011 Iron Gray                                  |
| 10 | Aluminium curtain wall by Technal<br>MX System RAL 7011 Iron Gray                    |
| 11 | Aluminium and glass canopy with gutter and downpipe                                  |
| 12 | Concrete tile pitched roof to match existing                                         |
| 13 | Kingspan Optimo insulated<br>panel Colour RAL 9002 Gray<br>White                     |

| Α                  | Foolding Wall Recessed to Sport<br>England Request |                                                                                                           | 18.03.2019 | ASN                | AMG       |
|--------------------|----------------------------------------------------|-----------------------------------------------------------------------------------------------------------|------------|--------------------|-----------|
| Rev                | Description                                        | Date                                                                                                      |            | Dr<br>by           | App<br>by |
| original by<br>ASN |                                                    | date created 13.10.2018                                                                                   |            | Approved by<br>AMG |           |
|                    | <b>1-1R</b>                                        | AHR Building Consultancy Ltd<br>5th Floor<br>55 Princess Street<br>Manchester<br>M2 4EW<br>United Kingdom |            |                    |           |
|                    |                                                    | T +44(0)161 8287900<br>E manchester@ahr.co.uk<br><b>www.ahr.co.uk</b>                                     |            |                    |           |
| client name        |                                                    |                                                                                                           |            |                    |           |
| The V              | ′iew Trust                                         |                                                                                                           |            |                    |           |

The view Trust

project Sports Hall Bid

drawing

Three Court Sports Hall Proposed Elevations

| computer file<br>H\BC.MAN\2018/2018.00879.000 - Tor View Specialist Learning<br>Community - Multi-Use Space!22 BIM/22.0 WIP Data\01 -<br>PLANNINGBC.MAN.2018.00879.000 - Three Court Proposed Sports_                                                                                                                 | plot date |              |     |  |  |
|-----------------------------------------------------------------------------------------------------------------------------------------------------------------------------------------------------------------------------------------------------------------------------------------------------------------------|-----------|--------------|-----|--|--|
| Hall_Planning.rvtiber scale                                                                                                                                                                                                                                                                                           |           |              |     |  |  |
| 2018.00879.000                                                                                                                                                                                                                                                                                                        | 1:100 @A0 |              | @A0 |  |  |
| drawing number                                                                                                                                                                                                                                                                                                        | rev       | issue status |     |  |  |
| TV_PL.007                                                                                                                                                                                                                                                                                                             | А         | Planning     |     |  |  |
| This drawing is to be read in conjunction with all related drawings. All dimensions must<br>be checked and verified on site before commencing any work or producing shop<br>drawings. The originator should be notified immediately of any discrepancy.<br>This drawing is copyright and remains the property of AHR. |           |              |     |  |  |

| 0 0.5m1 m | 2m | 5m |
|-----------|----|----|
|           |    |    |
| 1:100     |    |    |