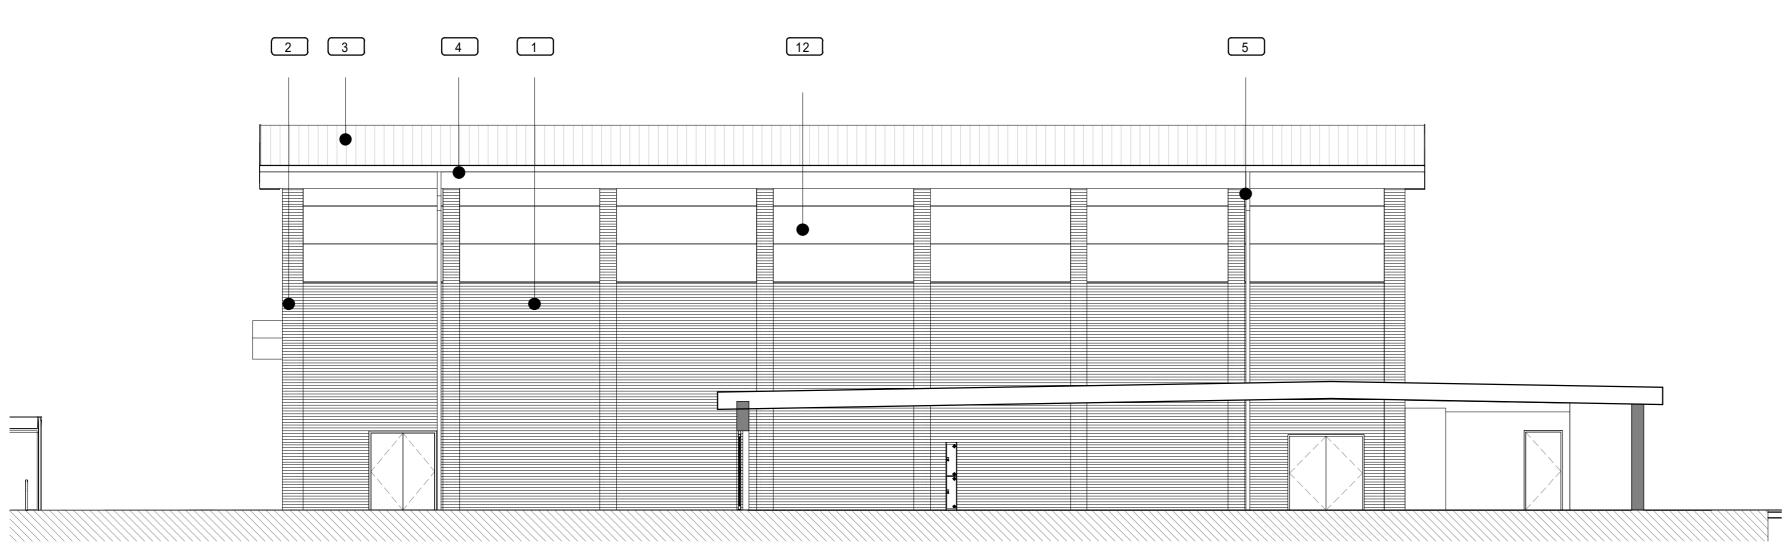

## Notes

| 1  | Facing brickwork in buff to match existing building                                  |
|----|--------------------------------------------------------------------------------------|
| 2  | Facing brickwork to piers,<br>Wienerberger Chartham Multi<br>Red                     |
| 3  | Kalzip low U value Standing<br>Seam metal Roof Colour<br>RAL 9007 Gray Aluminium     |
| 4  | Rainwater goods, fascia and<br>soffit in Aluminium colour<br>RAL 9007 Aluminium Gray |
| 5  | 102 square aluminium down pipe,<br>RAL 9007 Aluminium Gray                           |
| 6  | Aluminium external pivot doors with fingerguard                                      |
| 7  | Metal double doors with louvre vents RAL 7011 Iron Gray                              |
| 8  | Metal double doors emergency<br>exit RAL 7011 Iron Gray                              |
| 9  | Aluminum Glazes sliding doors<br>RAL 7011 Iron Gray                                  |
| 10 | Aluminium curtain wall by Technal<br>MX System RAL 7011 Iron Gray                    |
| 11 | Aluminium and glass canopy with gutter and downpipe                                  |
| 12 | Concrete tile pitched roof to match existing                                         |
| 13 | Kingspan Optimo insulated<br>panel Colour RAL 9002 Gray<br>White                     |