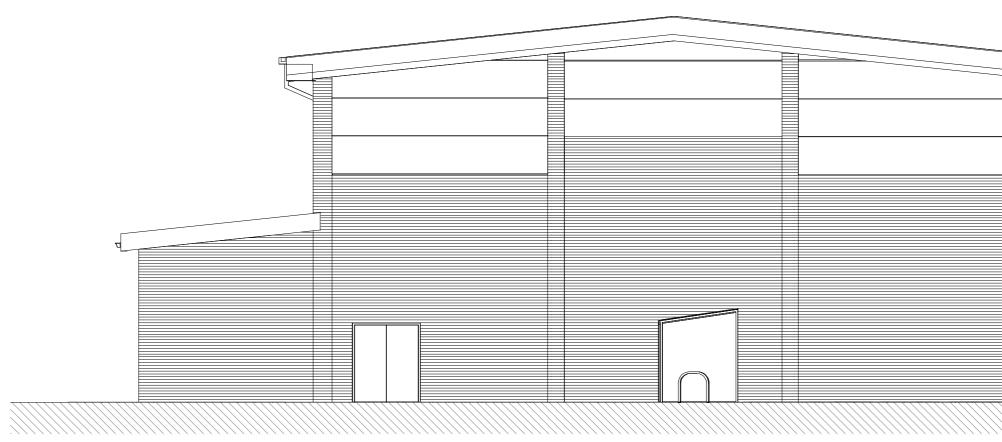

## Proposed Elevation EP 05 scale 1:100 @ A0

Proposed Elevation EP 01 scale 1:100 @ A0

## Notes

| 1  | Facing brickwork in buff to match existing building                                  |
|----|--------------------------------------------------------------------------------------|
| 2  | Facing brickwork to piers,<br>Wienerberger Chartham Multi<br>Red                     |
| 3  | Kalzip low U value Standing<br>Seam metal Roof Colour<br>RAL 9007 Gray Aluminium     |
| 4  | Rainwater goods, fascia and<br>soffit in Aluminium colour<br>RAL 9007 Aluminium Gray |
| 5  | 102 square aluminium down pipe,<br>RAL 9007 Aluminium Gray                           |
| 6  | Aluminium external pivot doors with fingerguard                                      |
| 7  | Metal double doors with louvre vents RAL 7011 Iron Gray                              |
| 8  | Metal double doors emergency<br>exit RAL 7011 Iron Gray                              |
| 9  | Aluminum Glazes sliding doors<br>RAL 7011 Iron Gray                                  |
| 10 | Aluminium curtain wall by Technal<br>MX System RAL 7011 Iron Gray                    |
| 11 | Aluminium and glass canopy with gutter and downpipe                                  |
| 12 | Concrete tile pitched roof to match existing                                         |
| 13 | Kingspan Optimo insulated<br>panel Colour RAL 9002 Gray<br>White                     |