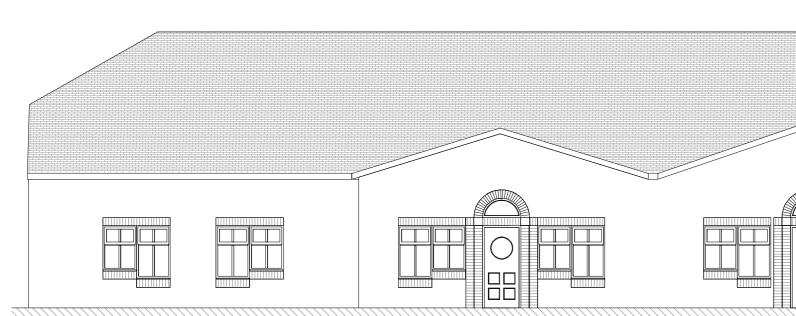

## Proposed Elevation EP 05 scale 1:100 @ A0

Proposed Elevation EP 01 scale 1:100 @ A0

## Notes

| 1  | Facing brickwork in buff to match existing building                                  |
|----|--------------------------------------------------------------------------------------|
| 2  | Facing brickwork to piers,<br>Wienerberger Chartham Multi<br>Red                     |
| 3  | Kalzip low U value Standing<br>Seam metal Roof Colour<br>RAL 9007 Gray Aluminium     |
| 4  | Rainwater goods, fascia and<br>soffit in Aluminium colour<br>RAL 9007 Aluminium Gray |
| 5  | 102 square aluminium down pipe,<br>RAL 9007 Aluminium Gray                           |
| 6  | Aluminium external pivot doors with fingerguard                                      |
| 7  | Metal double doors with louvre vents RAL 7011 Iron Gray                              |
| 8  | Metal double doors emergency<br>exit RAL 7011 Iron Gray                              |
| 9  | Aluminum Glazes sliding doors<br>RAL 7011 Iron Gray                                  |
| 10 | Aluminium curtain wall by Technal<br>MX System RAL 7011 Iron Gray                    |
| 11 | Aluminium and glass canopy with gutter and downpipe                                  |
| 12 | Concrete tile pitched roof to match existing                                         |
| 13 | Kingspan Optimo insulated<br>panel Colour RAL 9002 Gray<br>White                     |