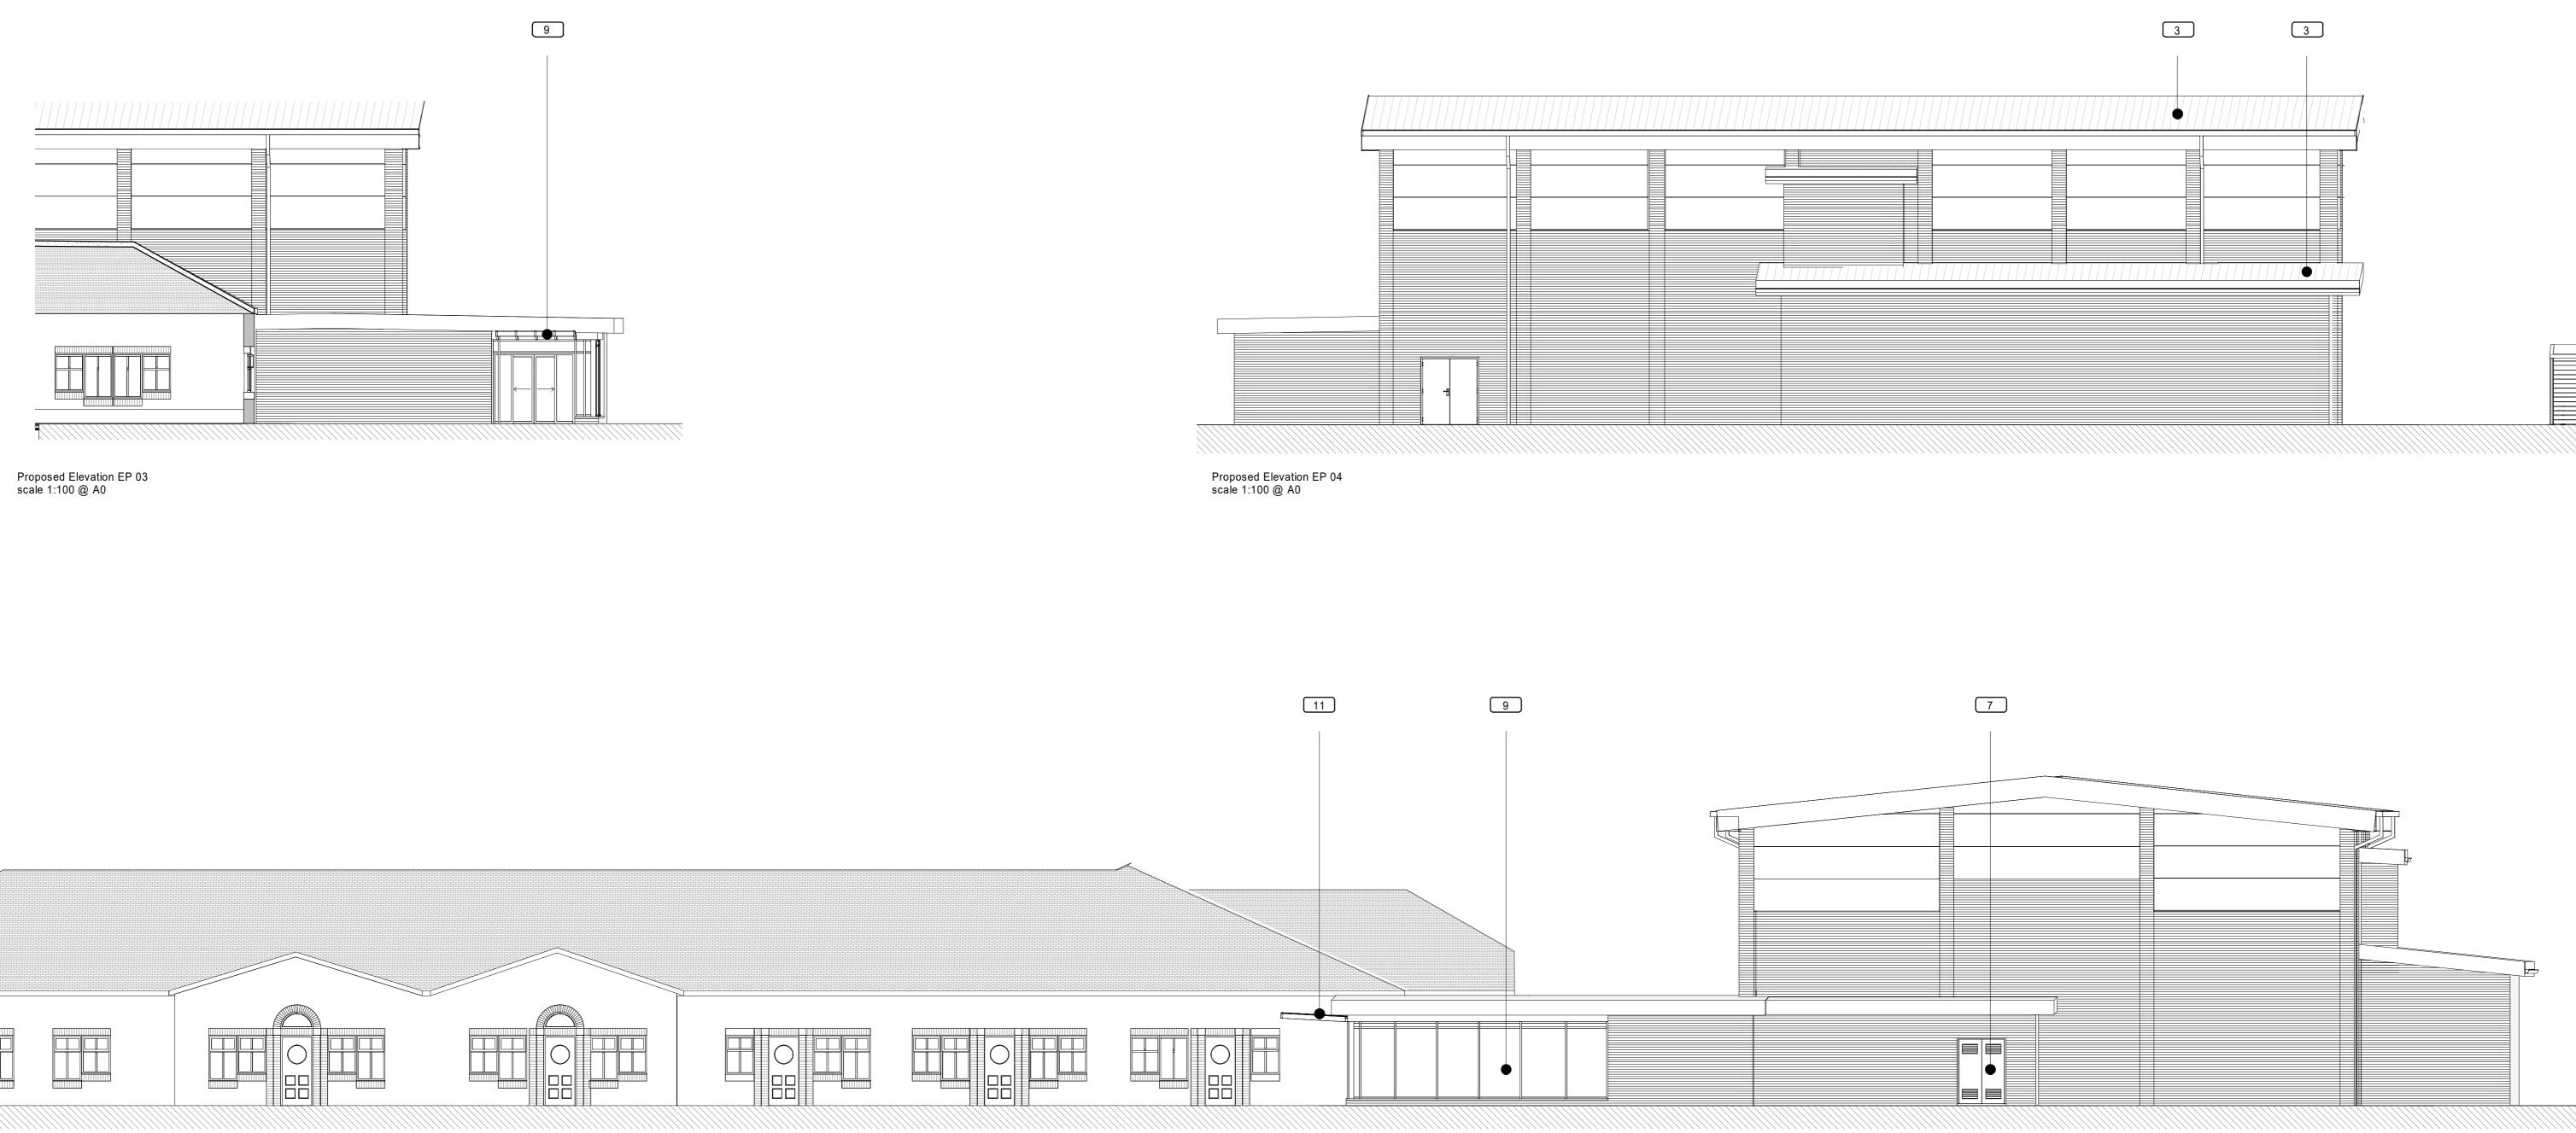

## Notes

| 1  | Facing brickwork in buff to match existing building                                  |
|----|--------------------------------------------------------------------------------------|
| 2  | Facing brickwork to piers,<br>Wienerberger Chartham Multi<br>Red                     |
| 3  | Kalzip low U value Standing<br>Seam metal Roof Colour<br>RAL 9007 Gray Aluminium     |
| 4  | Rainwater goods, fascia and<br>soffit in Aluminium colour<br>RAL 9007 Aluminium Gray |
| 5  | 102 square aluminium down pipe,<br>RAL 9007 Aluminium Gray                           |
| 6  | Aluminium external pivot doors with fingerguard                                      |
| 7  | Metal double doors with louvre vents RAL 7011 Iron Gray                              |
| 8  | Metal double doors emergency<br>exit RAL 7011 Iron Gray                              |
| 9  | Aluminum Glazes sliding doors<br>RAL 7011 Iron Gray                                  |
| 10 | Aluminium curtain wall by Technal<br>MX System RAL 7011 Iron Gray                    |
| 11 | Aluminium and glass canopy with gutter and downpipe                                  |
| 12 | Concrete tile pitched roof to match existing                                         |
| 13 | Kingspan Optimo insulated<br>panel Colour RAL 9002 Gray<br>White                     |