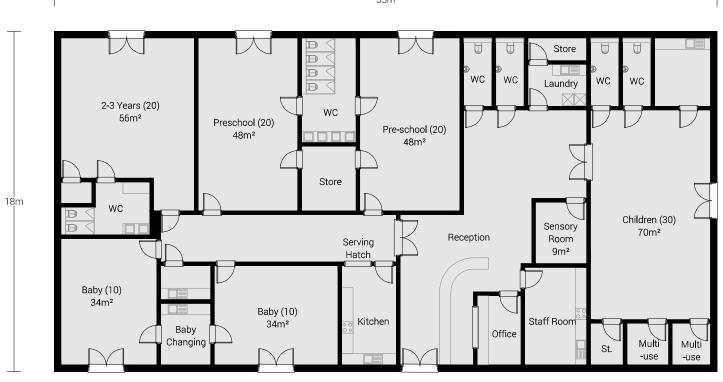

Proposed Plan

Internals are indicative only and subject to further design development with the client.