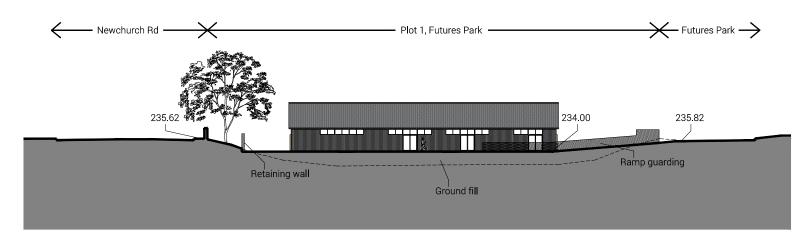

Proposed Site Section A

Proposed Site Section B

Proposed Site Sections 1:500

Scale Bar (m) - 1:500 0 2 4 6 8 10

## Proposed Site Section A Proposed Site Section B Proposed Site Section B Proposed Site Section A

Scale Bar (m) - 1:1000

0 5 10 15 20