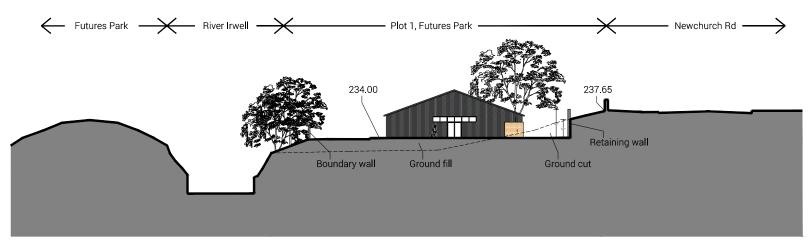

Proposed Site Section A

Proposed Site Section B

Proposed Site Sections 1:500

Scale Bar (m) - 1:500 0 2 4 6 8 10

## Proposed Site Section A Proposed Site Section B Proposed Site Section B Proposed Site Section A

Scale Bar (m) - 1:1000

0 5 10 15 20