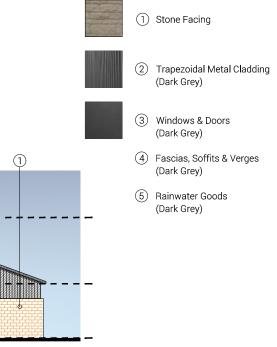

PROPOSED MATERIAL KEY

| 2E                                   |                       |                                                         |  |  |  |  |  |
|--------------------------------------|-----------------------|---------------------------------------------------------|--|--|--|--|--|
| -                                    |                       |                                                         |  |  |  |  |  |
| Y                                    |                       |                                                         |  |  |  |  |  |
|                                      | PROJECT No.<br>986-20 | DAY Architectural Ltd.<br>Studio 1, Lancaster Buildings |  |  |  |  |  |
|                                      |                       | 77 Deansgate, Manchester, M3 2BW                        |  |  |  |  |  |
| copyright of<br>ut their permission. |                       | T: 0161 834 9703<br>W: www.day-architectural.com        |  |  |  |  |  |