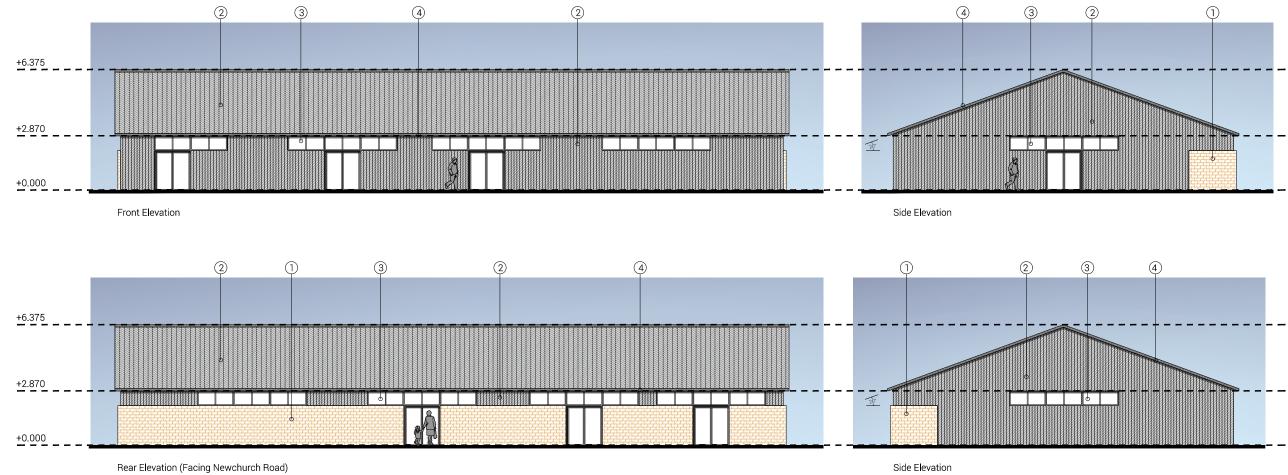

## Scale Bar (m)

0 1 2 3 4 5

|                                                                               | DAY Architectural Ltd accepts no responsibility for any costs, losses or claims<br>whatsoever arising from these drawings, specifications and related documents unless                                                         |                 | CLIENT<br>Rossendale Borough Council |          | DRAWING<br>Proposed Elevations |                                                                            |                  |
|-------------------------------------------------------------------------------|--------------------------------------------------------------------------------------------------------------------------------------------------------------------------------------------------------------------------------|-----------------|--------------------------------------|----------|--------------------------------|----------------------------------------------------------------------------|------------------|
| wha                                                                           |                                                                                                                                                                                                                                | PROJE<br>Plot 1 | ा<br>, Futures Park                  |          | SCALE<br>1:200                 |                                                                            | PAPER SIZE<br>A3 |
|                                                                               | boundaries, dimensions and levels are to be checked on site before construction<br>J any discrepancies reported to the Architect / Designer.                                                                                   |                 |                                      |          | DATE<br>12/03/20               |                                                                            | DRAWN BY<br>DAY  |
|                                                                               | 2 Partial Service: Any discrepancies with site or other information is to be advised to<br>the Architect / Designer and direction and / or approval is to be sought before the<br>implementation of the detail.                |                 |                                      |          | DAY DRAWING No.<br>AE-02-001   |                                                                            | REVISION<br>A    |
|                                                                               | <ul> <li>Block and site plans are reproduced under license from the Ordnance Survey.</li> <li>Do not scale this drawing.</li> <li>For the purpose of coordination, all relevant parties must check this information</li> </ul> | A               | Updated elevations for planning      | 18.03.20 | DRAWING STATUS                 | PLAN                                                                       | INING            |
| prior to implementation and report any discrepancies to the Architect / Desig | prior to implementation and report any discrepancies to the Architect / Designer.                                                                                                                                              | REV             | DESCRIPTION                          | DATE     |                                | Information contained on this d<br>DAY Architectural Ltd. and is not to be |                  |