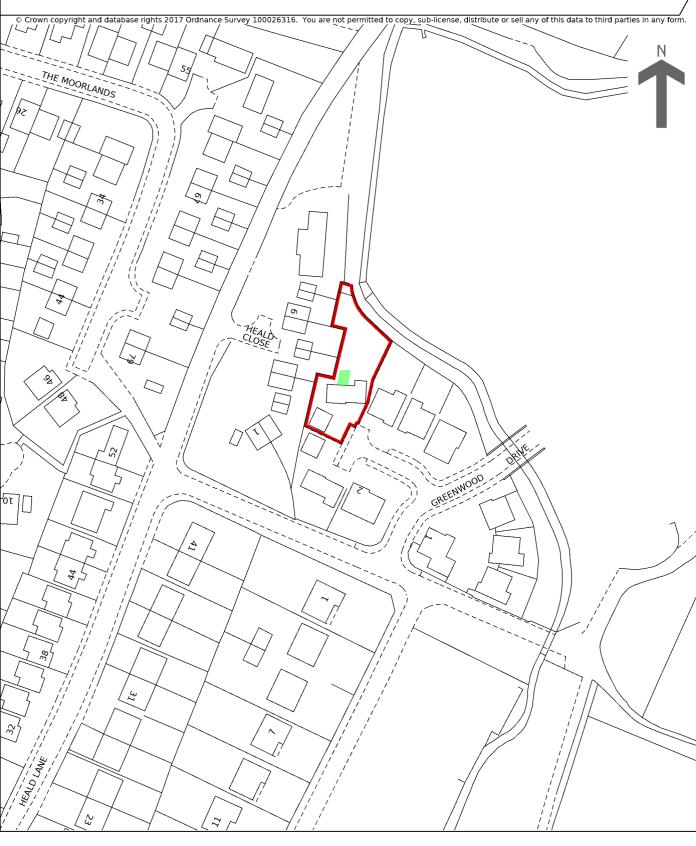

## HM Land Registry Current title plan

Title number LAN183476
Ordnance Survey map reference SD8725NW
Scale 1:1250 enlarged from 1:2500
Administrative area Lancashire:
Rossendale

This is a print of the view of the title plan obtained from HM Land Registry showing the state of the title plan on 11 September 2019 at 13:50:55. This title plan shows the general position, not the exact line, of the boundaries. It may be subject to distortions in scale. Measurements scaled from this plan may not match measurements between the same points on the ground.