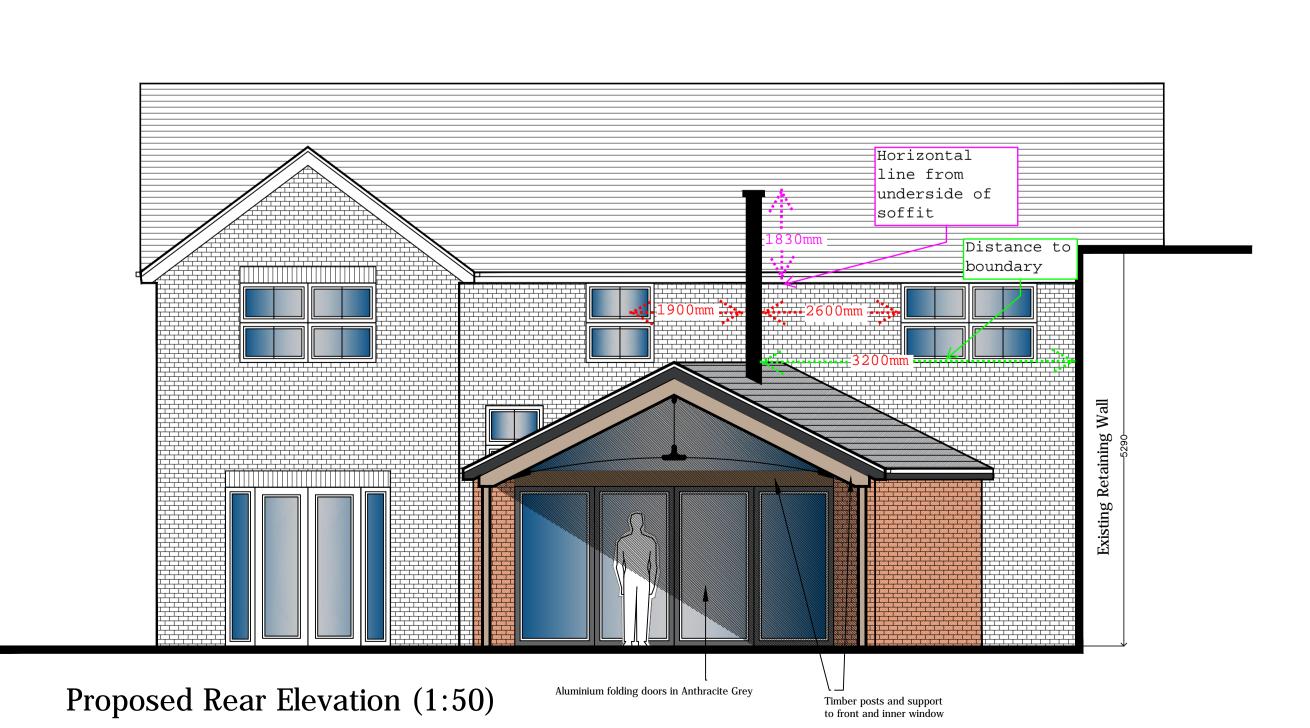

Proposed Ground Floor Plan (1:50)

Proposed Front Elevation (1:50)

Proposed Gable Elevation (1:50)

Proposed Gable Elevation (1:50)

For Planning Purposes Only