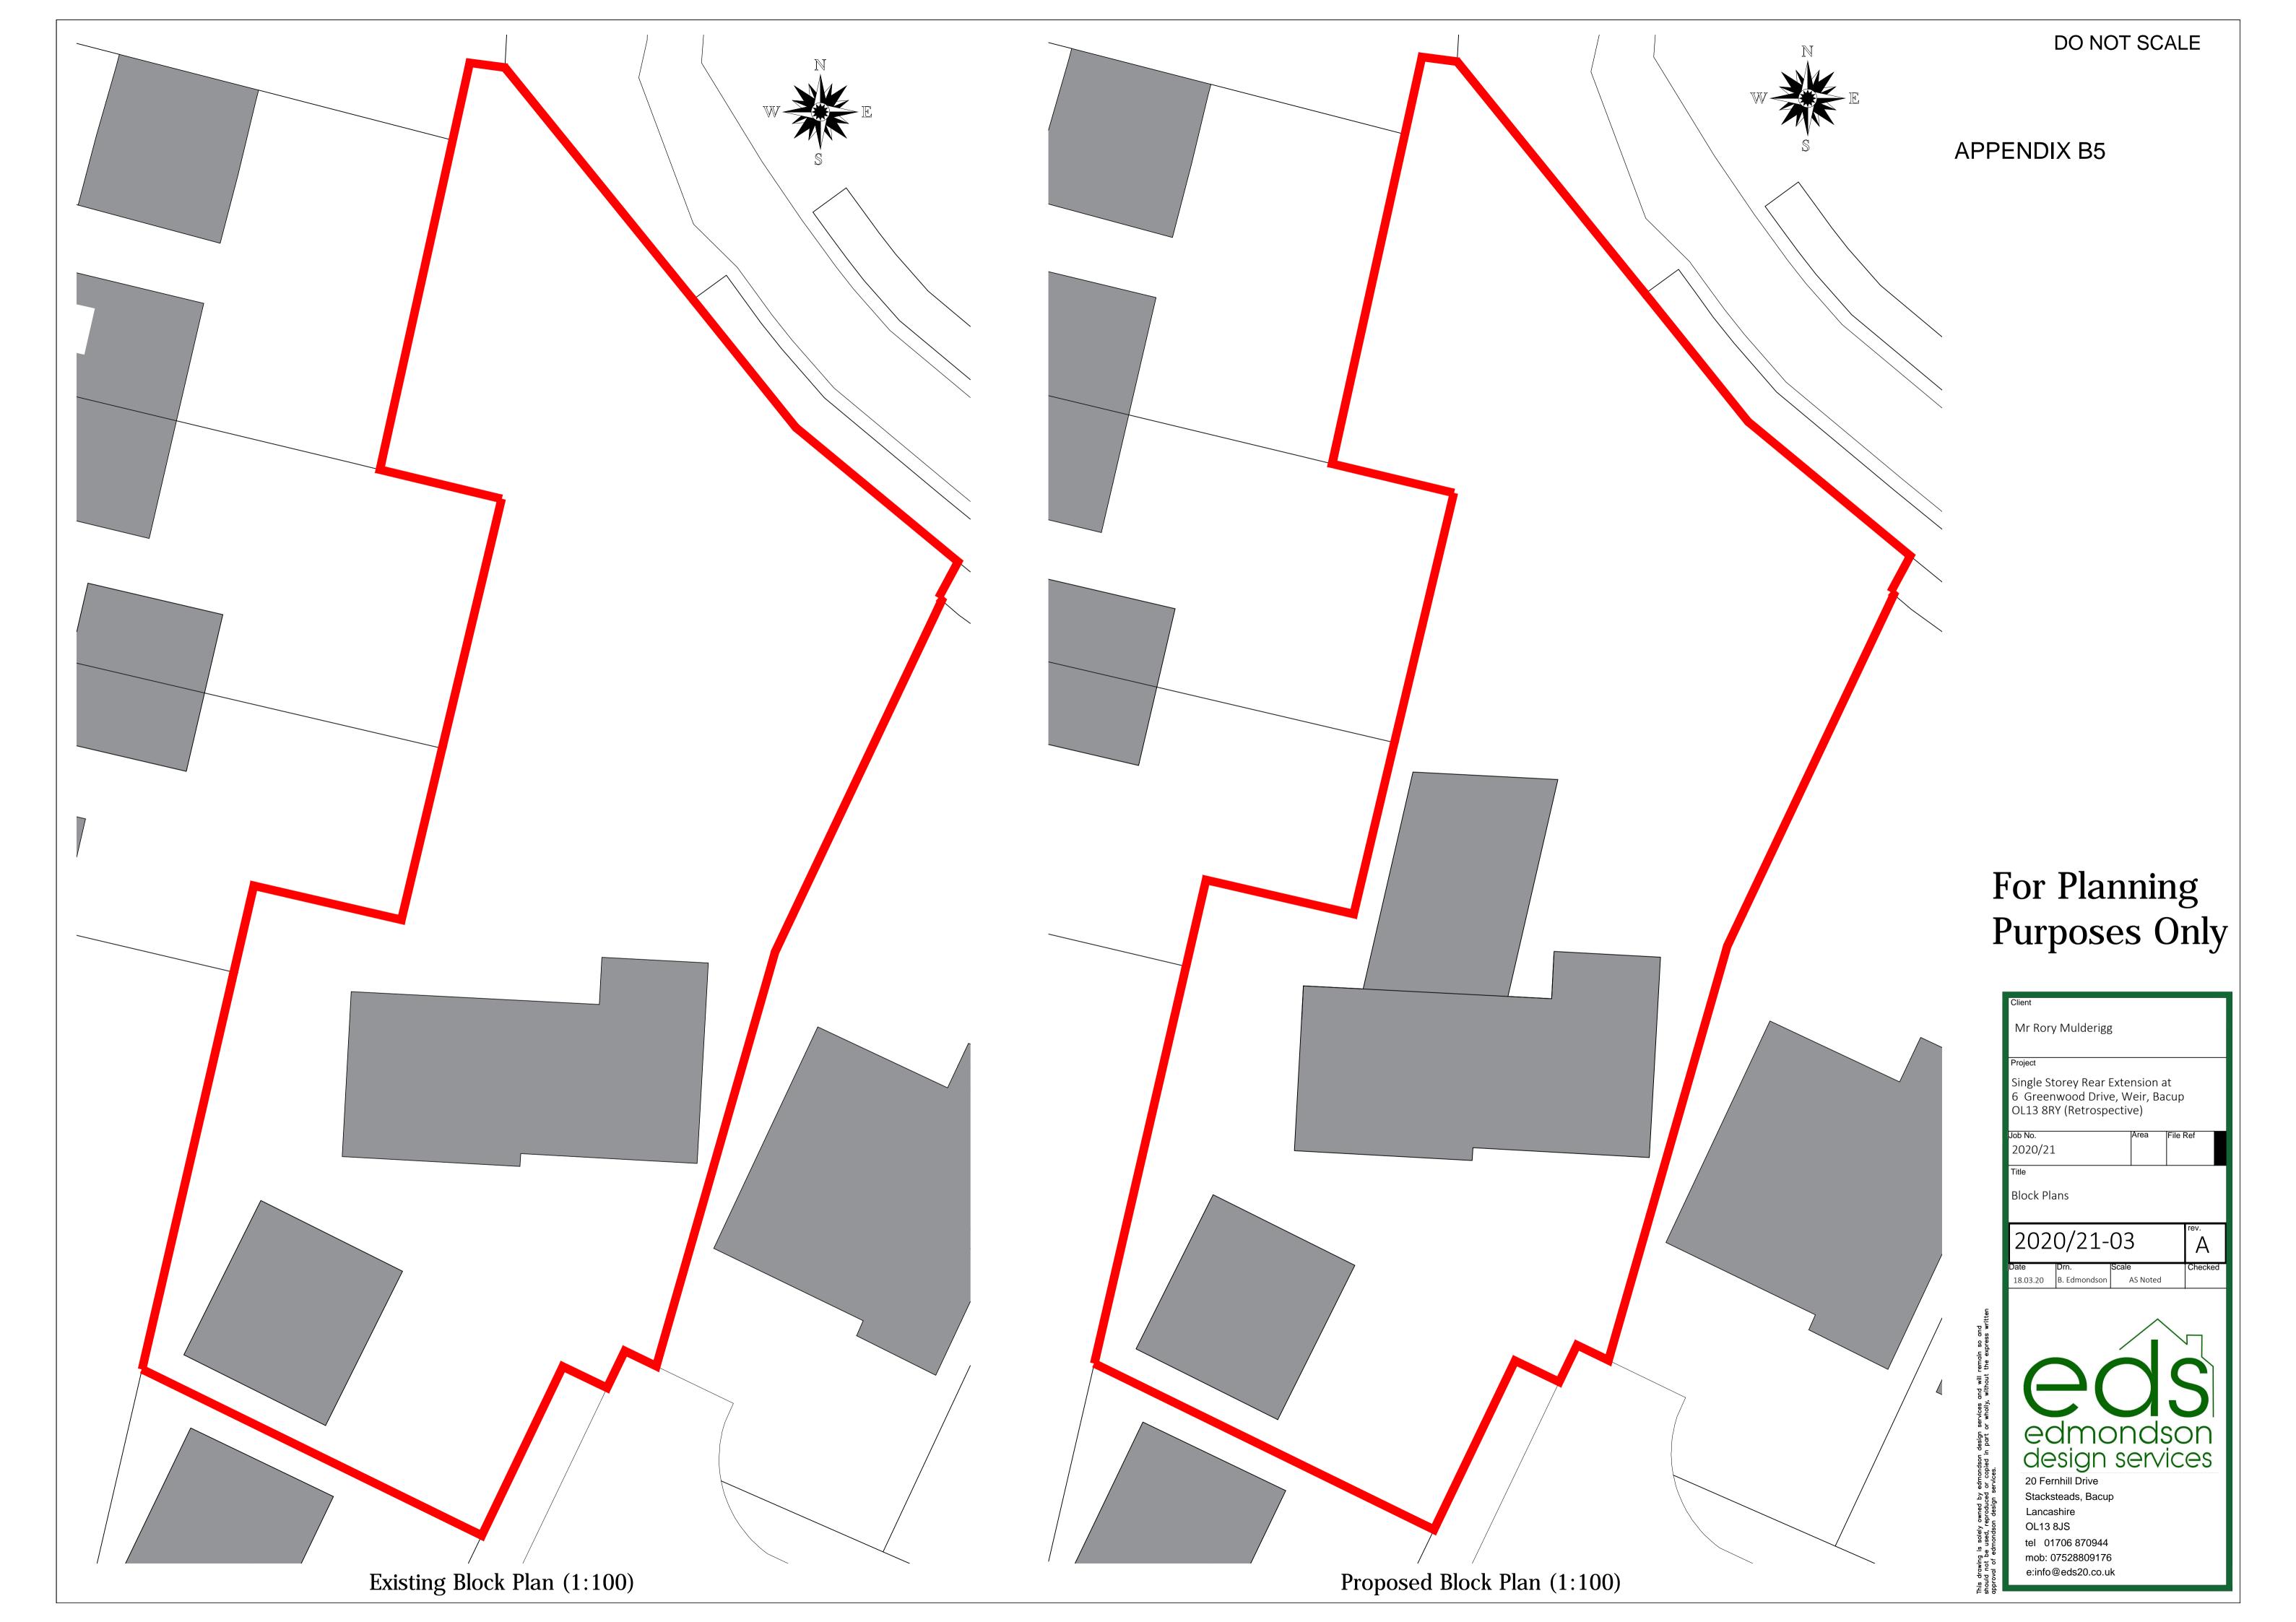

Proposed Ground Floor Plan (1:50)

Proposed Front Elevation (1:50)

Proposed Gable Elevation (1:50)

Proposed Gable Elevation (1:50)

For Planning Purposes Only