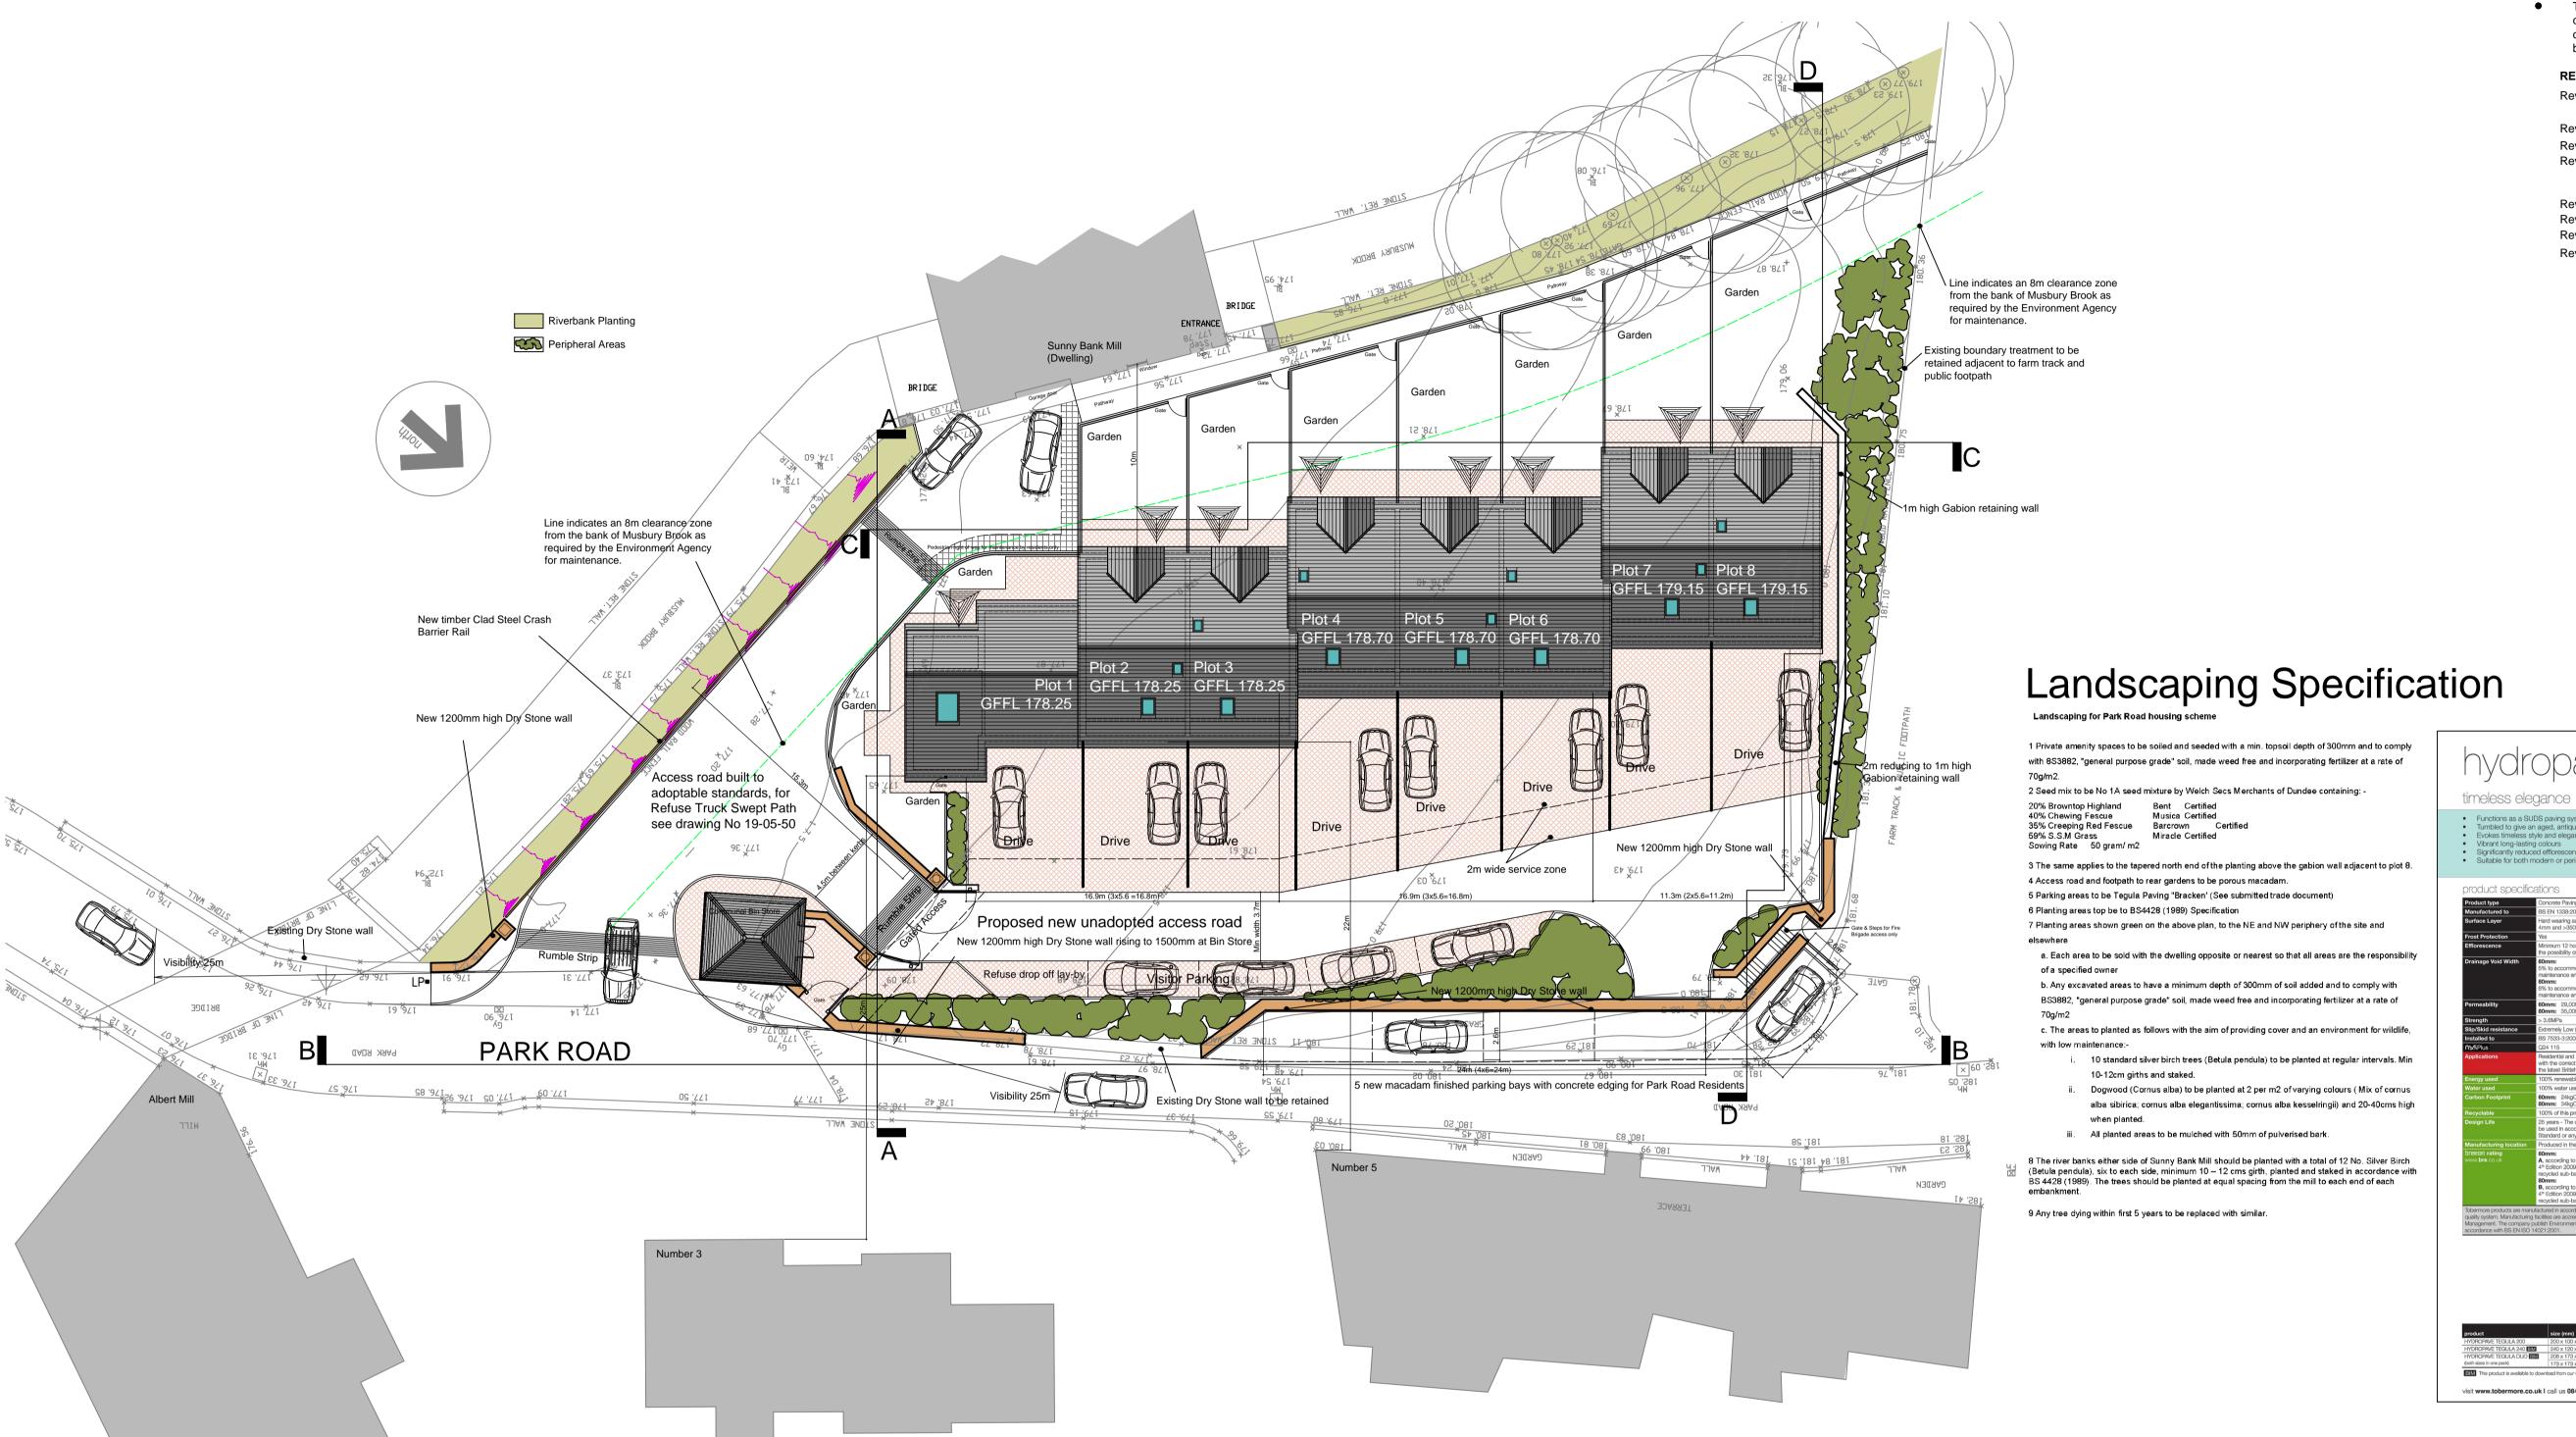

Proposed Landscape Block Plan @1:200

| REV.  | AMENDMENTS                                                                 | DATE     |
|-------|----------------------------------------------------------------------------|----------|
| Rev A | Gabion wall extended, plot 8. Landscaping specification amended.           | 20-07-17 |
| Rev B | Landscaping specification amended.                                         | 20-07-21 |
| Rev C | Landscaping specification amended.                                         | 20-09-03 |
| Rev D | Landscaping specification amended Riverbank Planting & Peripheral Planting | 00.40.40 |
|       | identified.                                                                | 20-10-13 |
| Rev E | Landscaping specification amended                                          | 20-10-20 |
| Rev F | Landscaping specification amended                                          | 20-11-02 |
| Rev G | Landscaping specification typo correction                                  | 20-11-04 |
| Rev H | Landscaping specification amendment                                        | 20-11-06 |

DEVELOPMENT OF EIGHT SELF CONTAINED TERRACED TOWN HOUSES ON LAND ADJACENT TO PARK ROAD, HELMSHORE, ROSSENDALE

Drawing PROPOSED LANDSCAPE BLOCK PLAN

Client DENLEY PROPERTIES LTD

Dwn. By NP

Scale 1:200 @ A1