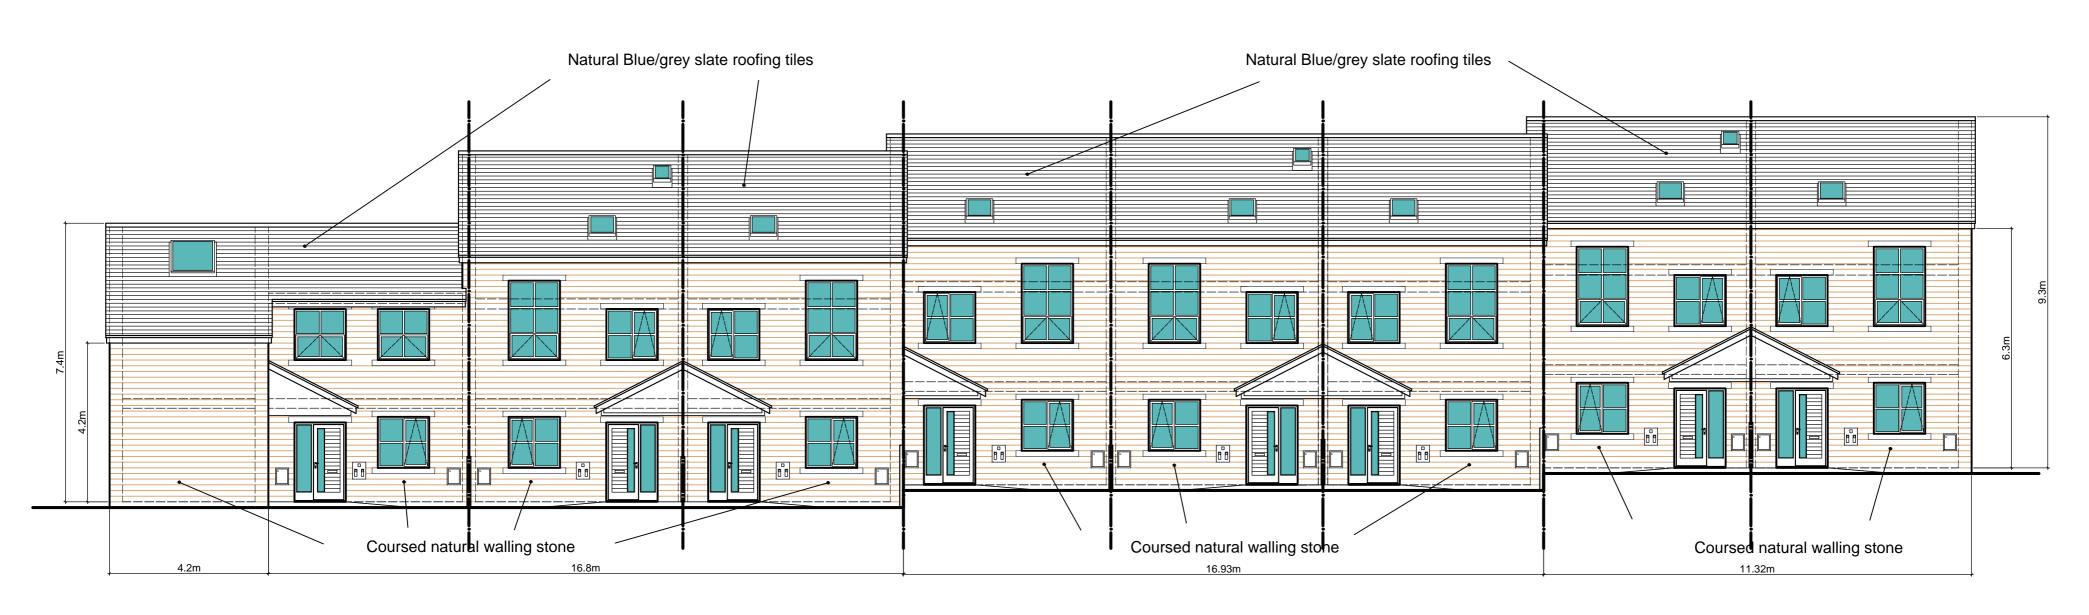

## Proposed North-east Elevation

### MATERIALS

Natural Blue/grey slate roofing tiles
Coursed natural walling stone
K Rend, slight textured, rendered finish
colour "Antique White" or similar.
Natural stone lintels and sills
Coloured UPVC window & Door frames
Wood effect UPVC front Doors

Brushed stainless steel handrails with clear toughened glass infill panels
Rainwater goods to be black UPVC

| Project   | DEVELOPMENT OF EIGHT SELF CONTAINED TERRACED<br>TOWN HOUSES ON LAND ADJACENT TO PARK ROAD,<br>HELMSHORE, ROSSENDALE |
|-----------|---------------------------------------------------------------------------------------------------------------------|
| Drawing   | PROPOSED BUILDING ELEVATIONS AND SECTION                                                                            |
| Client    | DENLEY PROPERTIES LTD                                                                                               |
| Dwn. By   | NP                                                                                                                  |
| Scale     | 1:100 @ A1                                                                                                          |
| Drg. No.  | 19-05-36-E                                                                                                          |
| Drg. Size | A1                                                                                                                  |
| Date      | JANUARY 2020                                                                                                        |