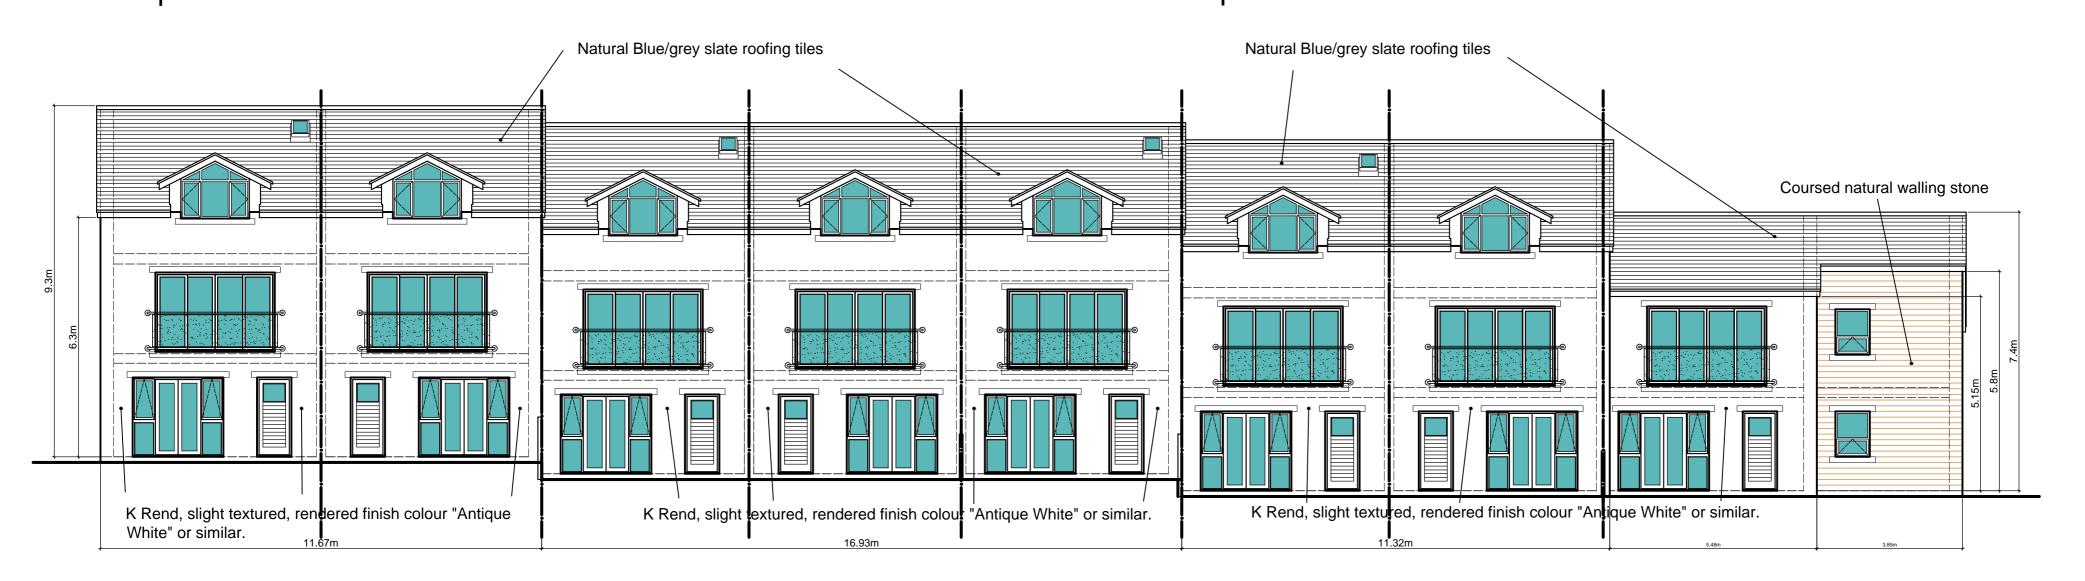

# Proposed South-east Elevation

# Proposed North-west Elevation

### MATERIALS

Natural Blue/grey slate roofing tiles
Coursed natural walling stone
K Rend, slight textured, rendered finish
colour "Antique White" or similar.
Natural stone lintels and sills
Coloured UPVC window & Door frames
Wood effect UPVC front Doors

Brushed stainless steel handrails with clear toughened glass infill panels
Rainwater goods to be black UPVC

| Project   | DEVELOPMENT OF EIGHT SELF CONTAINED TERRACED<br>TOWN HOUSES ON LAND ADJACENT TO PARK ROAD,<br>HELMSHORE, ROSSENDALE |
|-----------|---------------------------------------------------------------------------------------------------------------------|
| Drawing   | PROPOSED BUILDING ELEVATIONS AND SECTION                                                                            |
| Client    | DENLEY PROPERTIES LTD                                                                                               |
| Dwn. By   | NP                                                                                                                  |
| Scale     | 1:100 @ A1                                                                                                          |
| Drg. No.  | 19-05-36-E                                                                                                          |
| Drg. Size | A1                                                                                                                  |
| Date      | JANUARY 2020                                                                                                        |