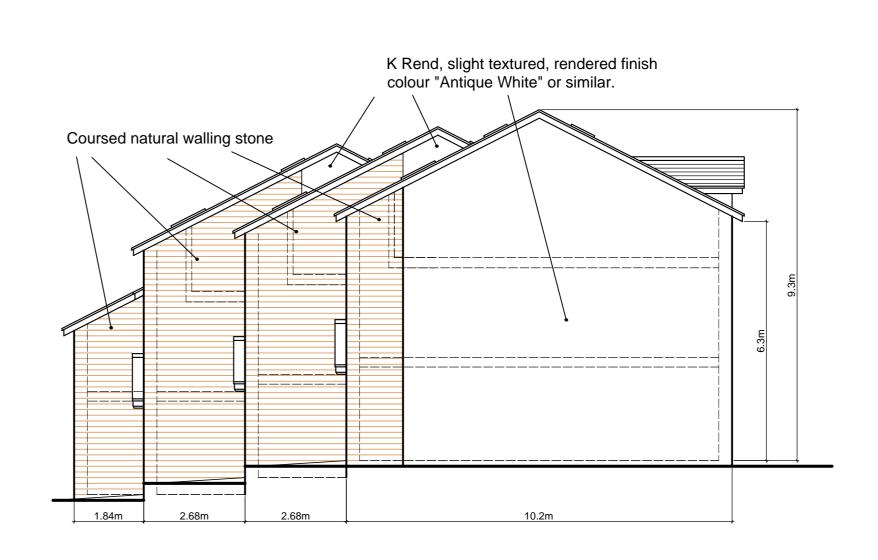

### MATERIALS

Natural Blue/grey slate roofing tiles
Coursed natural walling stone
K Rend, slight textured, rendered finish
colour "Antique White" or similar.
Natural stone lintels and sills
Coloured UPVC window & Door frames
Wood effect UPVC front Doors

Brushed stainless steel handrails with clear toughened glass infill panels
Rainwater goods to be black UPVC

| Project   | DEVELOPMENT OF EIGHT SELF CONTAINED TERRACED<br>TOWN HOUSES ON LAND ADJACENT TO PARK ROAD,<br>HELMSHORE, ROSSENDALE |
|-----------|---------------------------------------------------------------------------------------------------------------------|
| Drawing   | PROPOSED BUILDING ELEVATIONS AND SECTION                                                                            |
| Client    | DENLEY PROPERTIES LTD                                                                                               |
| Dwn. By   | NP                                                                                                                  |
| Scale     | 1:100 @ A1                                                                                                          |
| Drg. No.  | 19-05-36-E                                                                                                          |
| Drg. Size | A1                                                                                                                  |
| Date      | JANUARY 2020                                                                                                        |