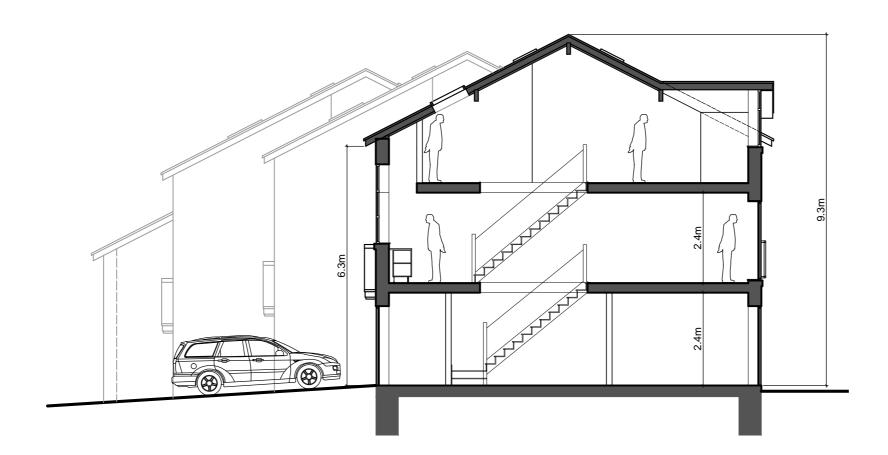

## Proposed South-west Elevation

Proposed Typical Section

### MATERIALS

Natural Blue/grey slate roofing tiles
Coursed natural walling stone
K Rend, slight textured, rendered finish
colour "Antique White" or similar.
Natural stone lintels and sills
Coloured UPVC window & Door frames
Wood effect UPVC front Doors

Brushed stainless steel handrails with clear toughened glass infill panels
Rainwater goods to be black UPVC

| Project   | DEVELOPMENT OF EIGHT SELF CONTAINED TERRACED<br>TOWN HOUSES ON LAND ADJACENT TO PARK ROAD,<br>HELMSHORE, ROSSENDALE |
|-----------|---------------------------------------------------------------------------------------------------------------------|
| Drawing   | PROPOSED BUILDING ELEVATIONS AND SECTION                                                                            |
| Client    | DENLEY PROPERTIES LTD                                                                                               |
| Dwn. By   | NP                                                                                                                  |
| Scale     | 1:100 @ A1                                                                                                          |
| Drg. No.  | 19-05-36-E                                                                                                          |
| Drg. Size | A1                                                                                                                  |
| Date      | JANUARY 2020                                                                                                        |