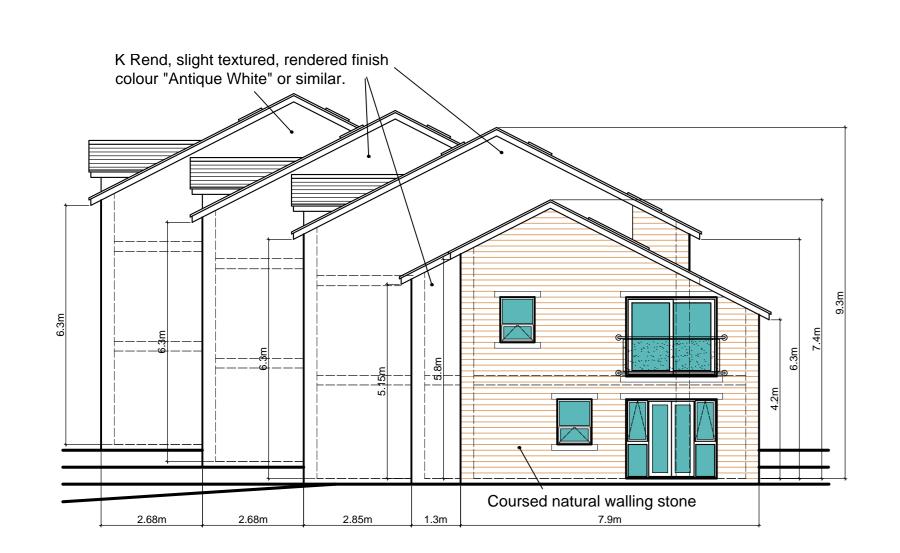

## Proposed South-west Elevation

Proposed Typical Section

### MATERIALS

Natural Blue/grey slate roofing tiles
Coursed natural walling stone
K Rend, slight textured, rendered finish
colour "Antique White" or similar.
Natural stone lintels and sills
Coloured UPVC window & Door frames
Wood effect UPVC front Doors

Brushed stainless steel handrails with clear toughened glass infill panels
Rainwater goods to be black UPVC

| Project   | DEVELOPMENT OF EIGHT SELF CONTAINED TERRACED<br>TOWN HOUSES ON LAND ADJACENT TO PARK ROAD,<br>HELMSHORE, ROSSENDALE |
|-----------|---------------------------------------------------------------------------------------------------------------------|
| Drawing   | PROPOSED BUILDING ELEVATIONS AND SECTION                                                                            |
| Client    | DENLEY PROPERTIES LTD                                                                                               |
| Dwn. By   | NP                                                                                                                  |
| Scale     | 1:100 @ A1                                                                                                          |
| Drg. No.  | 19-05-36-E                                                                                                          |
| Drg. Size | A1                                                                                                                  |
| Date      | JANUARY 2020                                                                                                        |