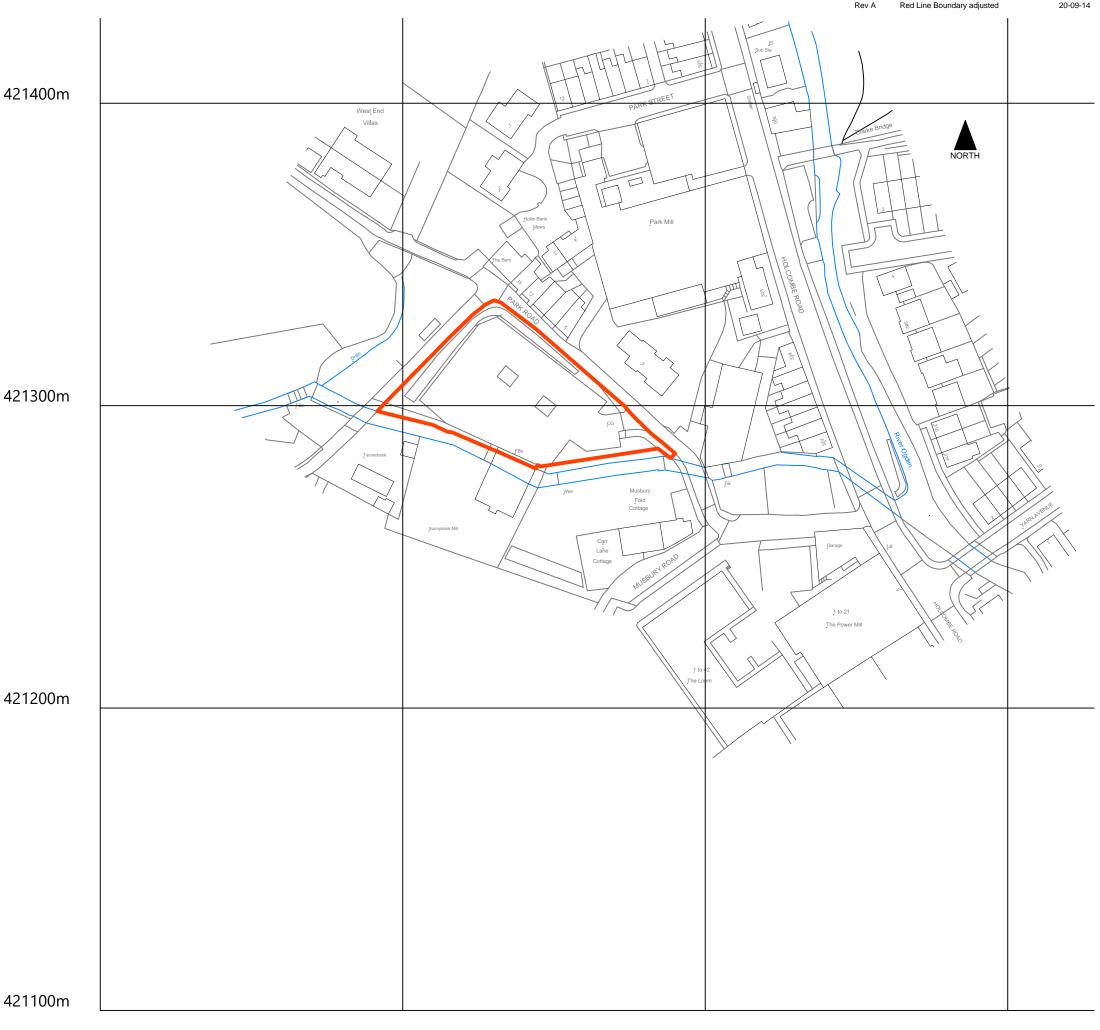

REV. AMENDMENTS DATE Rev A Red Line Boundary adjusted 20-09-14

©Crown Copyright and database rights 2019 OS Licence no. 100019980

377600m

DEVELOPMENT OF EIGHT SELF CONTAINED TERRACED TOWN HOUSES ON LAND ADJACENT TO PARK ROAD HELMSHORE Project ROSSENDALE LOCATION PLAN Drawing Client DENLEY PROPERTIES LTD Dwn. By Drg. No. 19-05-01-A Drg. Size MARCH 2020

377800m

377900m

377700m