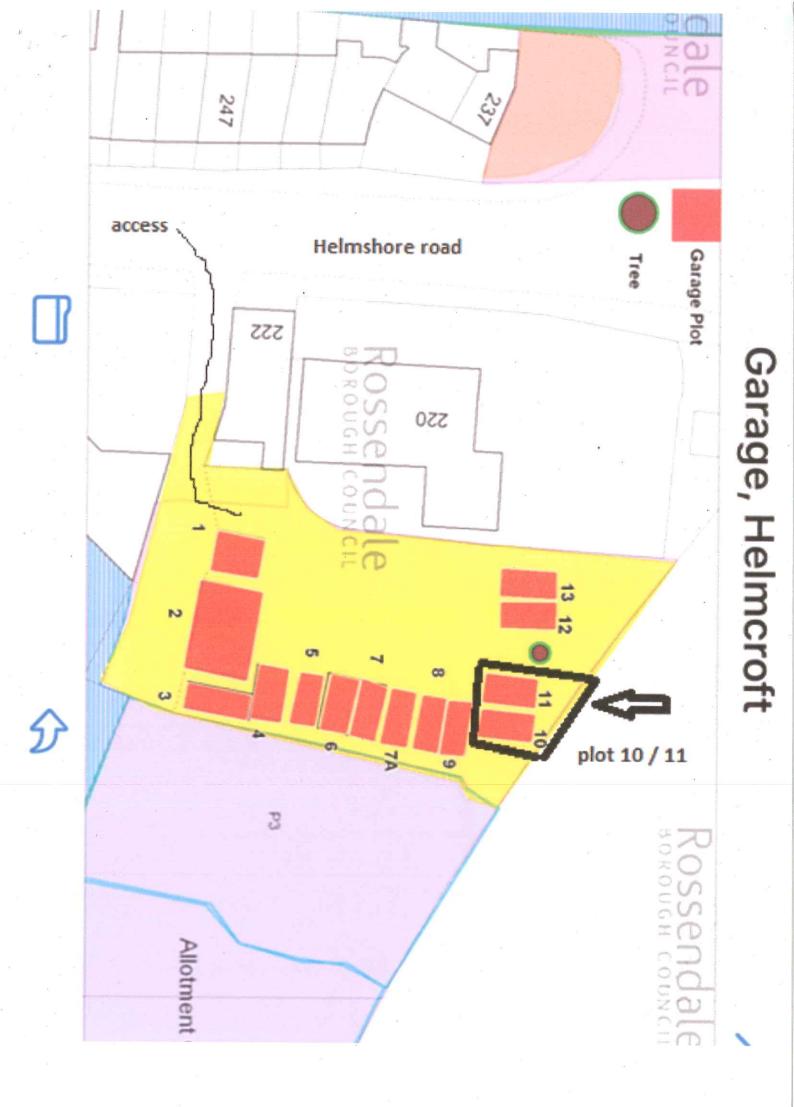

## Helmcroft Garages, 222 Helmshore Road, Haslingden, Rossendale, BB4 4DJ

Map area bounded by: 378406,422104 378548,422246. Produced on 26 October 2020 from the OS National Geographic Database. Reproduction in whole or part is prohibited without the prior permission of Ordnance Survey. © Crown copyright 2020. Supplied by UKPlanningMaps.com a licensed OS partner (100054135). Unique plan reference: p2buk/525879/712419