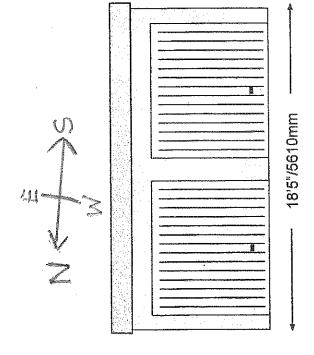

## LEFT SIDE ELEVATION

## RIGHT SIDE ELEVATION

NOTES: Concrete sectional panel construction with Derbyshire multi-spar chipping finish to exterior. Steel corrugated profile sloping roof supported on steel trusses and RSJ Fitted. Twin up & over doors to front elevation, Timber fascias fitted.

| Title of Drawing:<br>DOUBLE SLOPING                   | garage for                                                         |
|-------------------------------------------------------|--------------------------------------------------------------------|
| Not to scale<br>Dimensions imperial/metric            | Proposed concrete sectional double garage for<br>M Gardner BB4 4DJ |
| Date; 14,10.20                                        | Proposed concrete s<br>M Gardner BB4 4DJ                           |
| Nucrete Ltd<br>0800 849 9036<br>support@nucrete.co.uk |                                                                    |