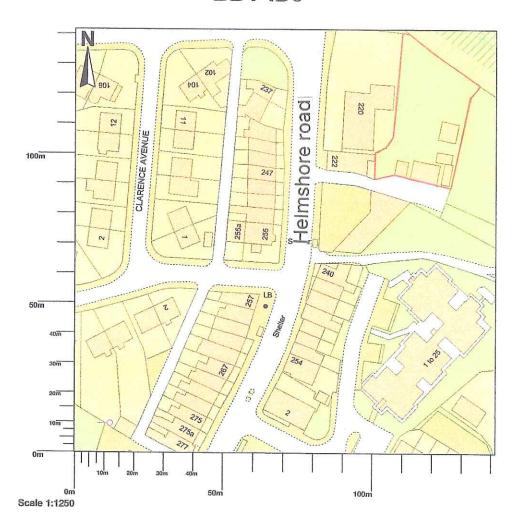

## Helmcroft Garages, 222 Helmshore Road, Haslingden, Rossendale, BB4 4DJ

Map area bounded by: 378406,422104 378548,422246. Produced on 26 October 2020 from the OS National Geographic Database. Reproduction in whole or part is prohibited without the prior permission of Ordnance Survey. © Crown copyright 2020. Supplied by UKPlanningMaps.com a licensed OS partner (100054135). Unique plan reference: p2buk/525879/712419