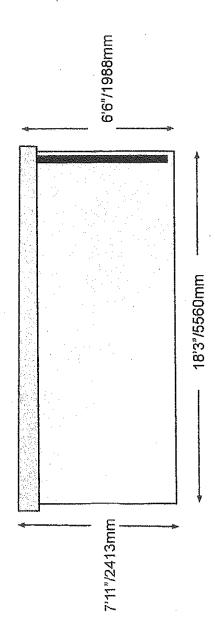

## LEFT SIDE ELEVATION

## RIGHT SIDE ELEVATION

NOTES: Concrete sectional panel construction with Derbyshire multi-spar chipping finish to exterior. Steel corrugated profile sloping roof supported on steel trusses and RSJ Fitted. Twin up & over doors to front elevation, Timber fascias fitted.