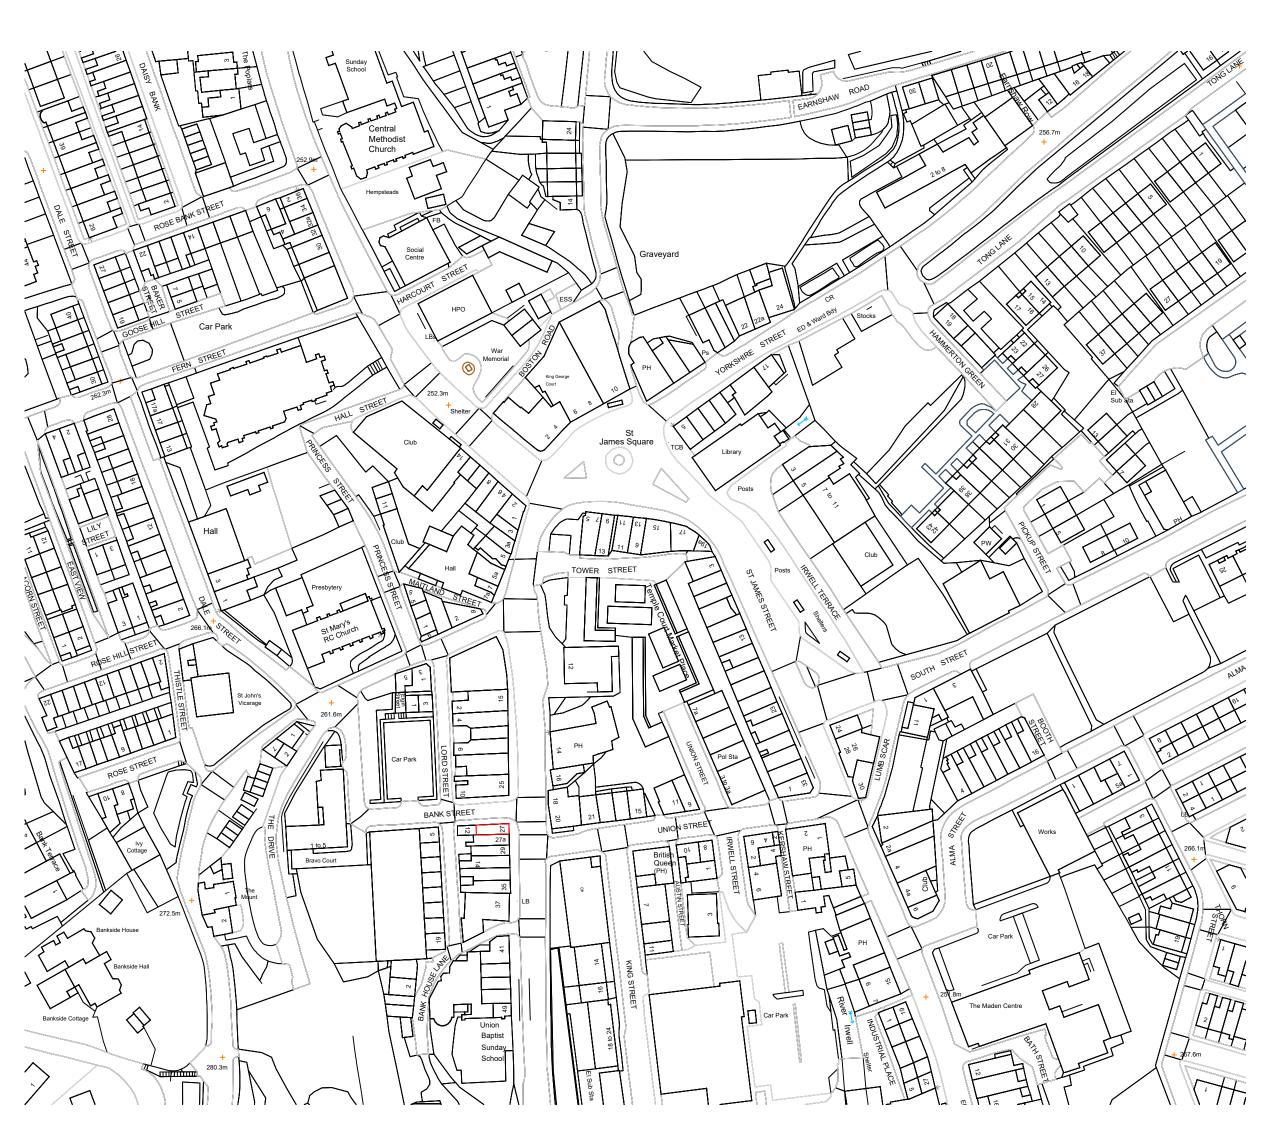

## **Buttress**

41 Bengal St Manchester M4 6AF

T 0161 236 3303E contact@buttress.netW www.buttress.net

Bacup Derelict Buildings Project Title Rossendale Borough Council Client Location Bacup 27 Market Street Drawing Title Existing Location Plan Date 07/09/2021 Scale 1:1250 Checked KC Orig Paper Size A3 Status PLANNING Project: Origin: Zone: Level: Type: Disc: Number: Rev 8920-BA - - LP - DR - --