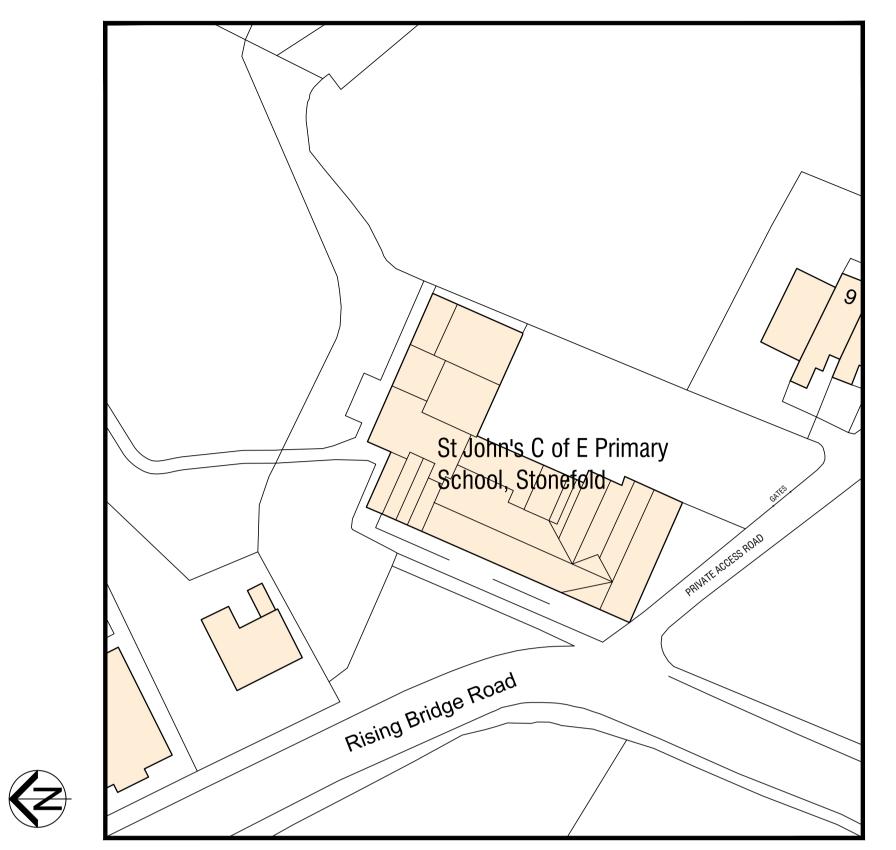

EXISTING BOUNDARY SECTION - 1:20

PROPOSED BOUNDARY SECTION - 1:20

EXISTING SITE PLAN - 1:500

PROPOSED FENCE DETAIL - NTS

PROPOSED SITE PLAN - 1:500

LAND OWNED BY APPLICANT

B PROPOSED 2.4m HIGH V-MEX WELDED MESH FENCE (GREEN RAL-6005) SET TO THE REAR OF EXISTING WALL