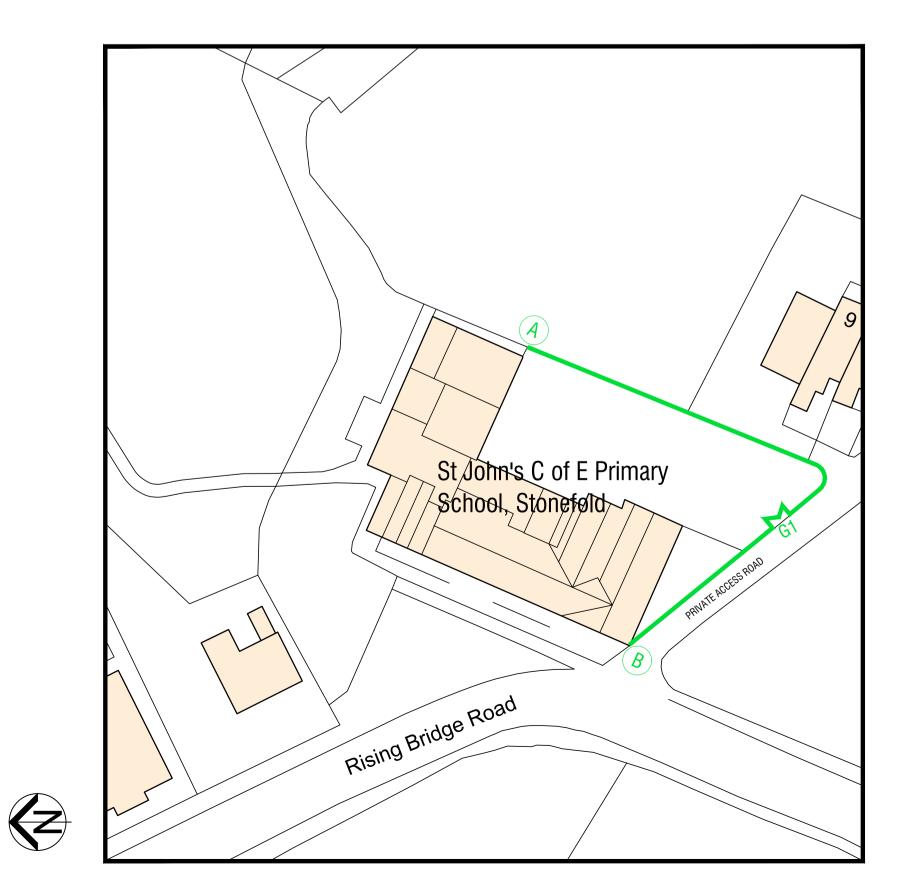

EXISTING BOUNDARY SECTION - 1:20

PROPOSED BOUNDARY SECTION - 1:20

EXISTING SITE PLAN - 1:500

PROPOSED FENCE DETAIL - NTS

PROPOSED SITE PLAN - 1:500

LAND OWNED BY APPLICANT

B PROPOSED 2.4m HIGH V-MEX WELDED MESH FENCE (GREEN RAL-6005) SET TO THE REAR OF EXISTING WALL

PROPOSED 2.4m HIGH V-MEX WELDED MESH GATES (GREEN RAL-6005) SET TO THE REAR OF EXISTING WALL

Eric Wright Ltd

Sceptre House . Sceptre Way

Bamber Bridge . Preston PR5 6AW

Tel: 01772 698822

Fax: 01772 628811

www.ericwright.co.uk

The Board of Governors St John's Stonefold CE Primary School Rising Bridge Road, Haslingden, BB5 2SW

project Proposed Boundary Fencing

drawing
Existing & Proposed Plan

file reference scale
001A Existing & Proposed Plans 1:50 @A1