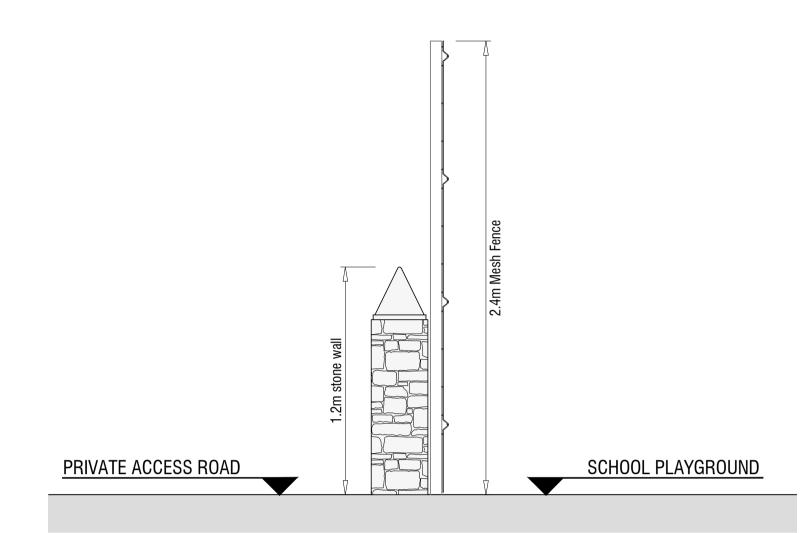

EXISTING BOUNDARY SECTION - 1:20

PROPOSED BOUNDARY SECTION - 1:20

EXISTING SITE PLAN - 1:500

PROPOSED FENCE DETAIL - NTS

PROPOSED SITE PLAN - 1:500

LAND OWNED BY APPLICANT

B PROPOSED 2.4m HIGH V-MEX WELDED MESH FENCE (GREEN RAL-6005) SET TO THE REAR OF EXISTING WALL

PROPOSED 2.4m HIGH V-MEX WELDED MESH GATES (GREEN RAL-6005) SET TO THE REAR OF EXISTING WALL

Eric Wright Ltd

Sceptre House . Sceptre Way

Bamber Bridge . Preston PR5 6AW

Tel: 01772 698822

Fax: 01772 628811

www.ericwright.co.uk