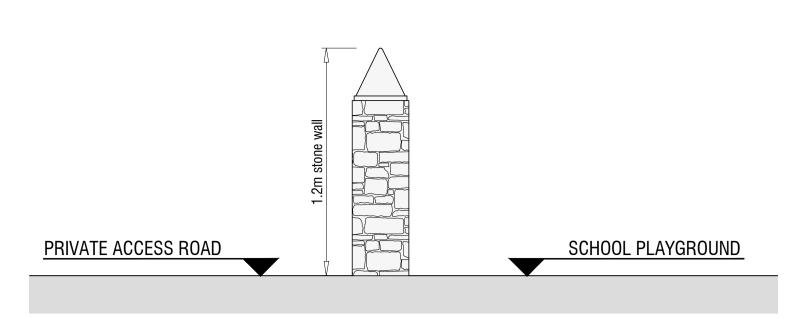

EXISTING BOUNDARY SECTION - 1:20

PROPOSED BOUNDARY SECTION - 1:20

EXISTING SITE PLAN - 1:500

PROPOSED FENCE DETAIL - NTS

PROPOSED SITE PLAN - 1:500

LAND OWNED BY APPLICANT

B PROPOSED 2.4m HIGH V-MEX WELDED MESH FENCE (GREEN RAL-6005) SET TO THE REAR OF EXISTING WALL