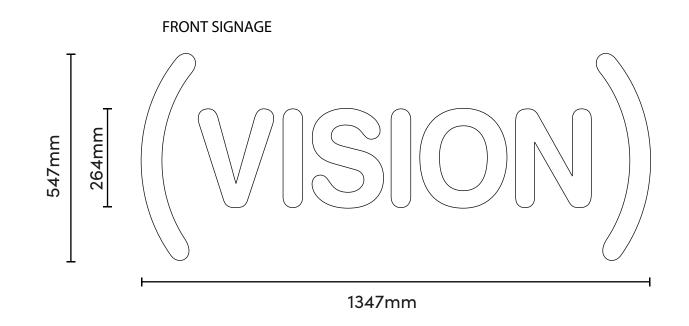

## **BUILT UP ILLUMINATED RIMLESS LETTERS**

To supply 1 x set Built-up rimless descaled s/s text coated one std RAL colour, 5mm primary coloured acrylic faces and 10mm white foamex backtrays to suit with WHITE 12v LED face illumination, 264mm high 'V' with 80mm deep returns re: '(VISION)':

Proposed sign position for front of building (Tenterfield Street) Approximate dimensions: 135 x 55 cm Intended to be illuminated for short periods at evenings/weekends up to 9pm Sign will NOT be illuminated between 10pm-7am