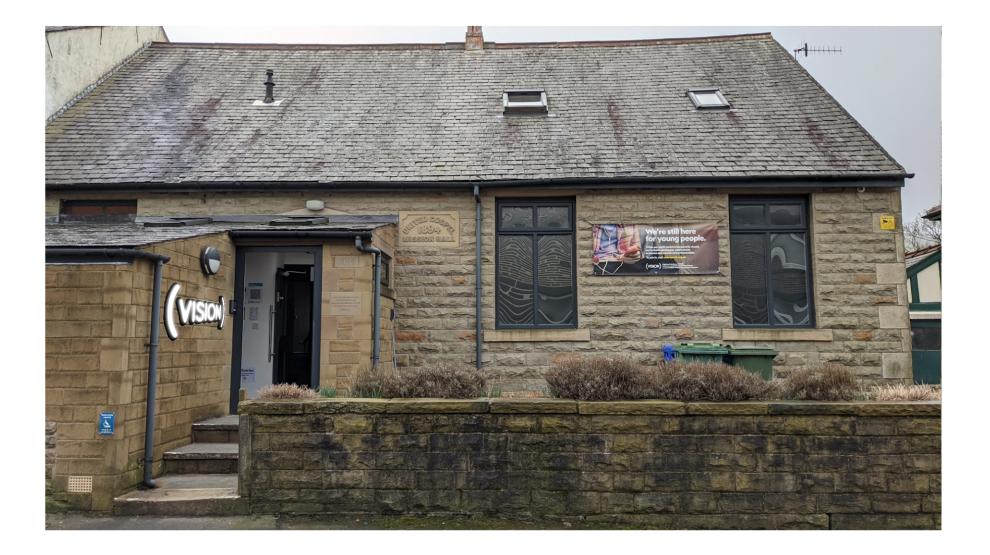

Proposed sign position for front of building (Tenterfield Street) Approximate dimensions: 135 x 55 cm Intended to be illuminated for short periods at evenings/weekends up to 9pm Sign will NOT be illuminated between 10pm-7am