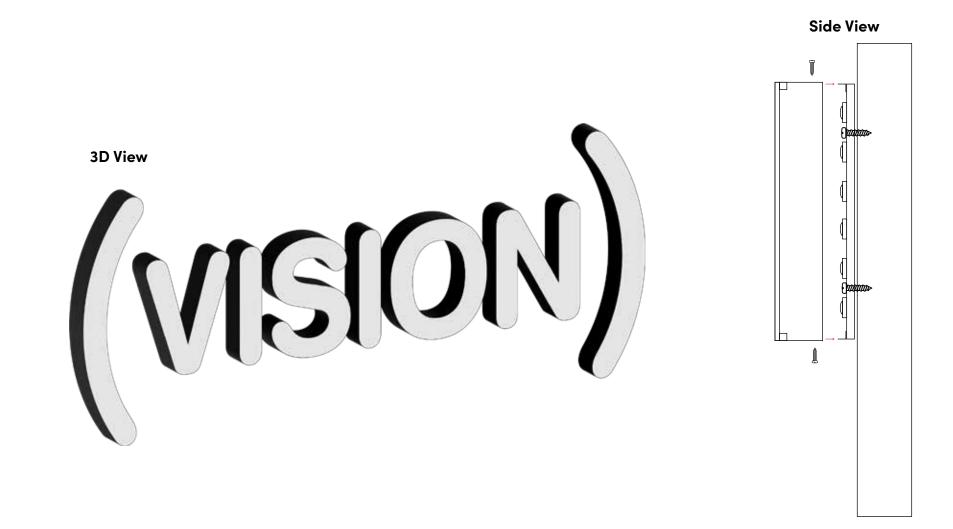

## **BUILT UP ILLUMINATED RIMLESS LETTERS**

To supply 1 x set Built-up rimless descaled s/s text coated one std RAL colour, 5mm primary coloured acrylic faces and 10mm white foamex backtrays to suit with WHITE 12v LED face illumination, 264mm high 'V' with 80mm deep returns re: '(VISION)':