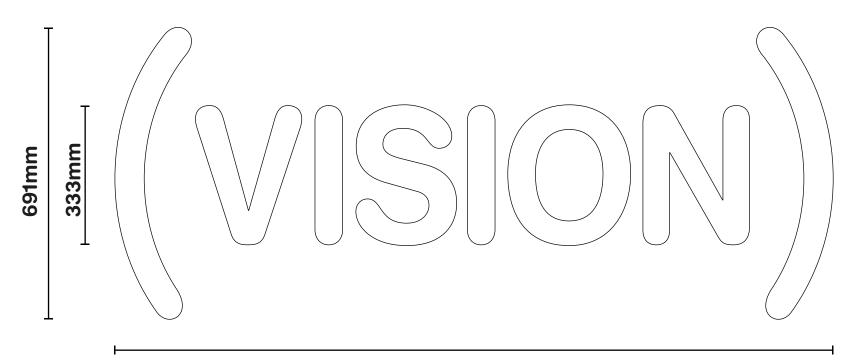

## **BUILT UP ILLUMINATED RIMLESS LETTERS**

To supply 1 x set Built-up rimless descaled s/s text coated one std RAL colour, 5mm primary coloured acrylic faces and 10mm white foamex backtrays to suit with WHITE 12v LED face illumination, 333mm high 'V' with 80mm deep returns re: '(VISION)':