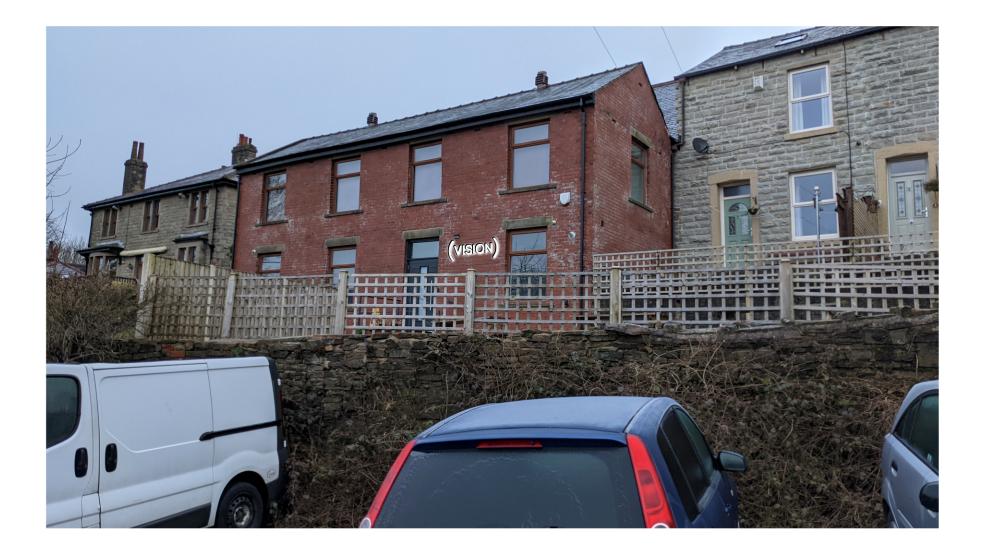

Proposed sign position for front of building (Tenterfield Street) Approximate dimensions: 135 x 55 cm Intended to be illuminated for short periods at evenings/weekends up to 9pm Sign will NOT be illuminated between 10pm-7am