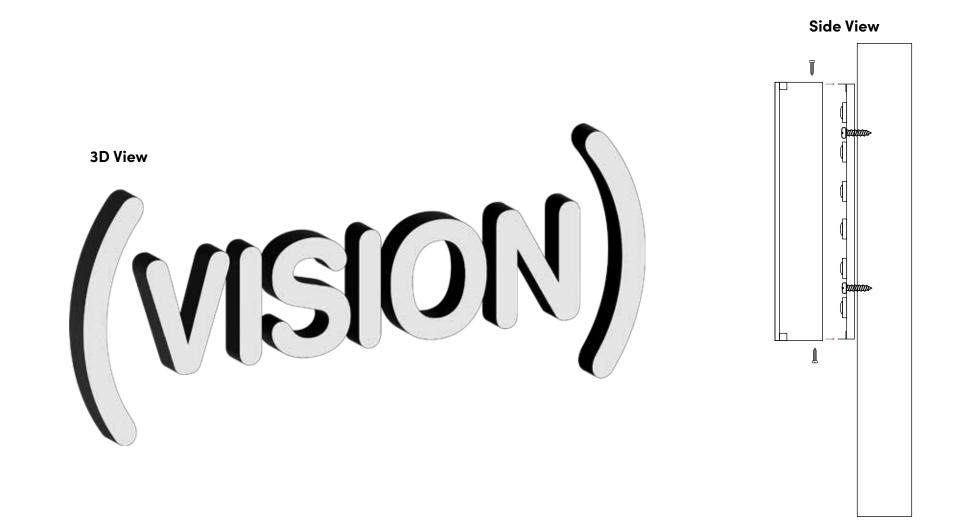

## **BUILT UP ILLUMINATED RIMLESS LETTERS**

To supply 1 x set Built-up rimless descaled s/s text coated one std RAL colour, 5mm primary coloured acrylic faces and 10mm white foamex backtrays to suit with WHITE 12v LED face illumination, 333mm high 'V' with 80mm deep returns re: '(VISION)':