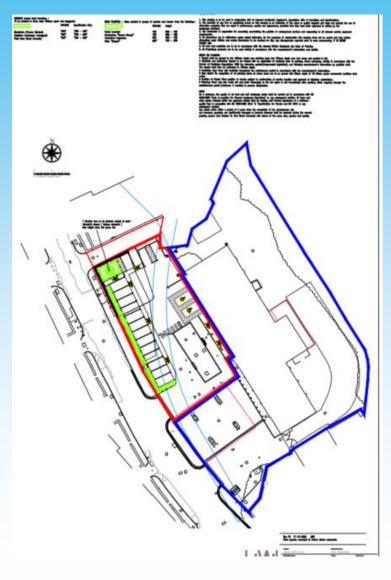

# Item B3 2022/0361 – Holmefield Service Station, Burnley Road, Rawtenstall, Rossendale, BB4 8EW

Full: Demolition of buildings and the formation of an extended and reconfigured car park to the existing SPAR store and petrol filling station.

#### **Location Plan**