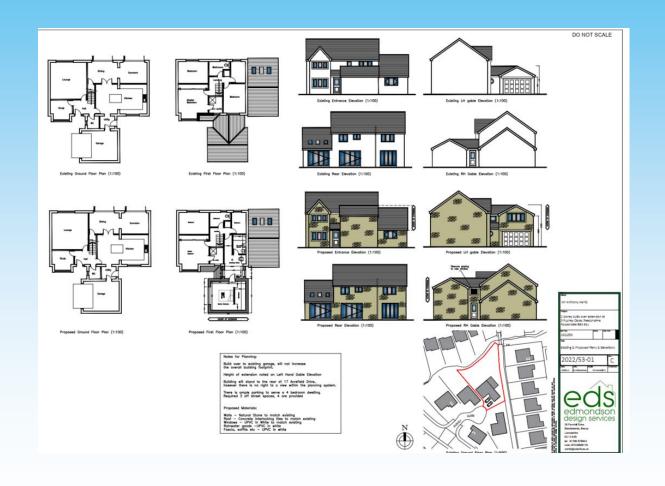

#### Item B2 2022/0330 – 3 Rushey Close, Reeds Holme, Rossendale, BB4 8AL

Householder: First Floor extension above garage.

# Location Plan, Existing and Proposed Plans