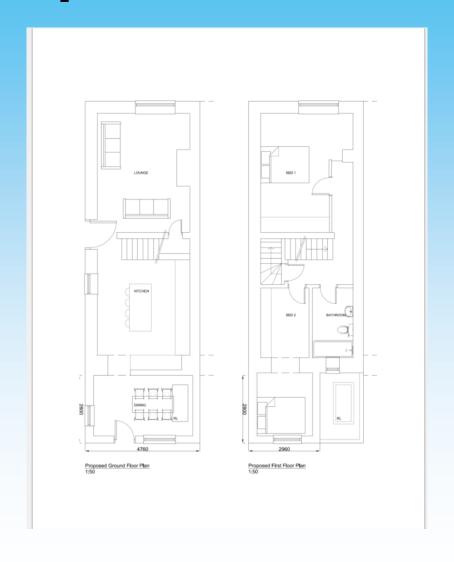

# Welcome to Rossendale Borough Council's Development Control Committee 6th December 2022



#### Item B1 2022/0394 – 272 Helmshore Road, Haslingden, Rossendale, BB4 4DJ

Householder: Two storey rear extension (retrospective)

#### **Proposed Floor Plan**



# Location Plan, Existing Site Layout, existing Floor Plans and Elevations



#### **Proposed Floor Plan**











#### Item B2 2022/0330 – 3 Rushey Close, Reeds Holme, Rossendale, BB4 8AL

Householder: First Floor extension above garage.

# Location Plan, Existing and Proposed Plans









# Item B3 2022/0361 – Holmefield Service Station, Burnley Road, Rawtenstall, Rossendale, BB4 8EW

Full: Demolition of buildings and the formation of an extended and reconfigured car park to the existing SPAR store and petrol filling station.

#### **Location Plan**



#### **Proposed Soft Landscaping**