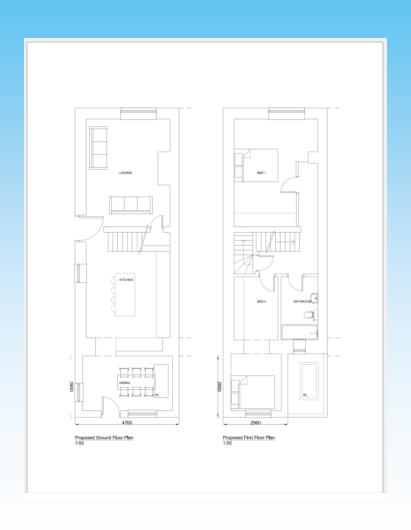

# Welcome to Rossendale Borough Council's Development Control Committee 6th December 2022



#### Item B1 2022/0394 – 272 Helmshore Road, Haslingden, Rossendale, BB4 4DJ

Householder: Two storey rear extension (retrospective)

#### **Proposed Floor Plan**



# Location Plan, Existing Site Layout, existing Floor Plans and Elevations



#### **Proposed Floor Plan**











#### Item B2 2022/0330 – 3 Rushey Close, Reeds Holme, Rossendale, BB4 8AL

Householder: First Floor extension above garage.

# Location Plan, Existing and Proposed Plans









# Item B3 2022/0361 – Holmefield Service Station, Burnley Road, Rawtenstall, Rossendale, BB4 8EW

Full: Demolition of buildings and the formation of an extended and reconfigured car park to the existing SPAR store and petrol filling station.

#### **Location Plan**



#### **Proposed Soft Landscaping**