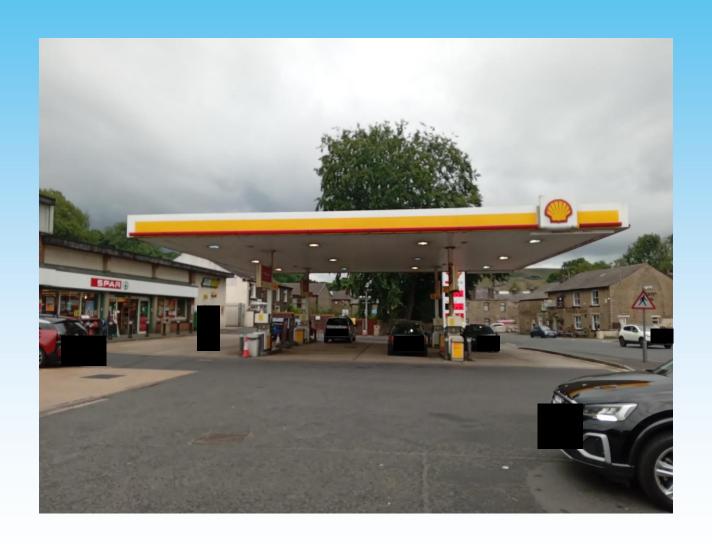

# Item B3 2022/0361 – Holmefield Service Station, Burnley Road, Rawtenstall, Rossendale, BB4 8EW

Full: Demolition of buildings and the formation of an extended and reconfigured car park to the existing SPAR store and petrol filling station.