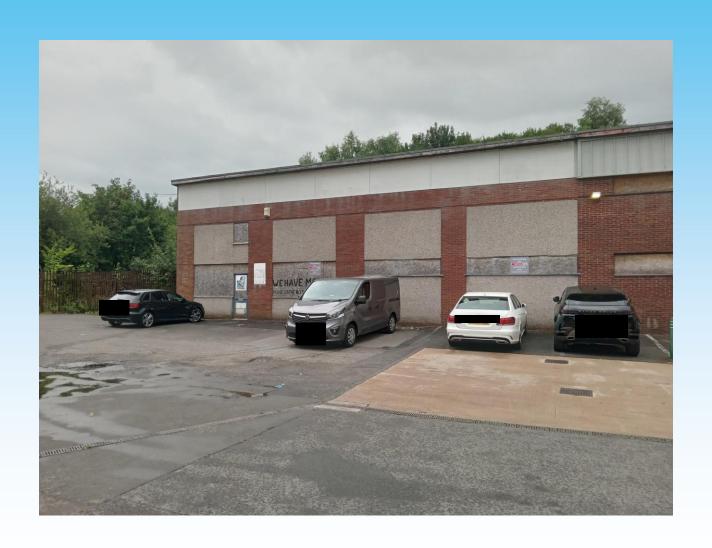

# Item B3 2022/0361 – Holmefield Service Station, Burnley Road, Rawtenstall, Rossendale, BB4 8EW

Full: Demolition of buildings and the formation of an extended and reconfigured car park to the existing SPAR store and petrol filling station.