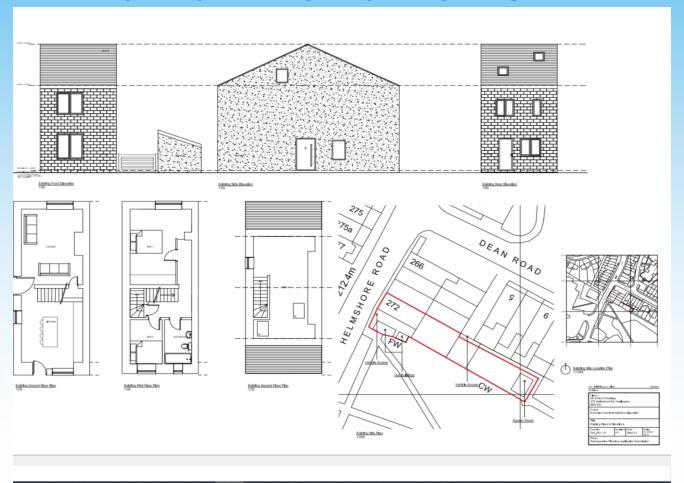

# Welcome to Rossendale Borough Council's Development Control Committee 6th December 2022



#### Item B1 2022/0394 – 272 Helmshore Road, Haslingden, Rossendale, BB4 4DJ

Householder: Two storey rear extension (retrospective)

#### **Proposed Floor Plan**



# Location Plan, Existing Site Layout, existing Floor Plans and Elevations



#### **Proposed Floor Plan**











#### Item B2 2022/0330 – 3 Rushey Close, Reeds Holme, Rossendale, BB4 8AL

Householder: First Floor extension above garage.

# Location Plan, Existing and Proposed Plans









# Item B3 2022/0361 – Holmefield Service Station, Burnley Road, Rawtenstall, Rossendale, BB4 8EW

Full: Demolition of buildings and the formation of an extended and reconfigured car park to the existing SPAR store and petrol filling station.

#### **Location Plan**



#### **Proposed Soft Landscaping**