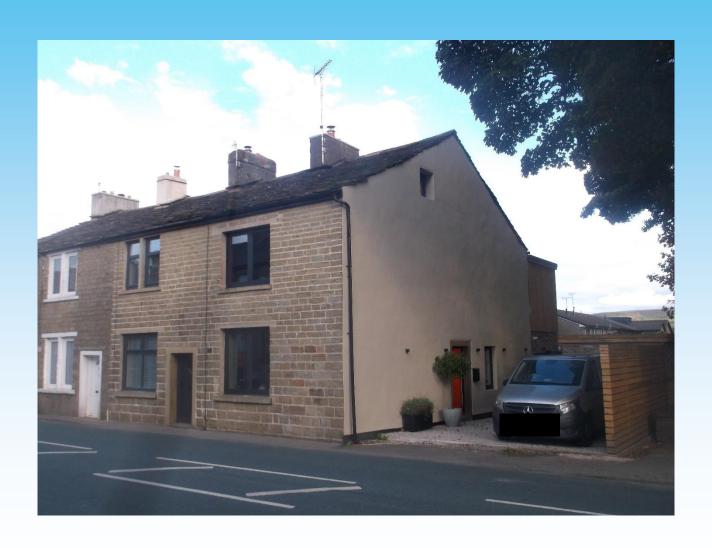

#### Item B1 2022/0394 – 272 Helmshore Road, Haslingden, Rossendale, BB4 4DJ

Householder: Two storey rear extension (retrospective)