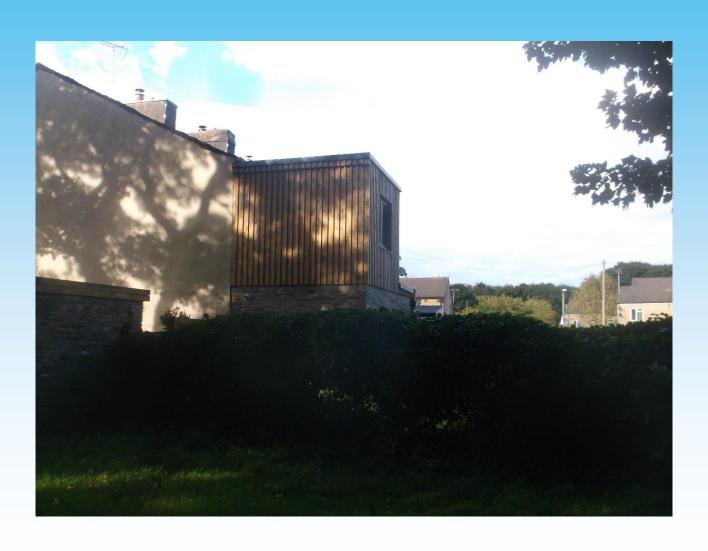

#### Item B1 2022/0394 – 272 Helmshore Road, Haslingden, Rossendale, BB4 4DJ

Householder: Two storey rear extension (retrospective)