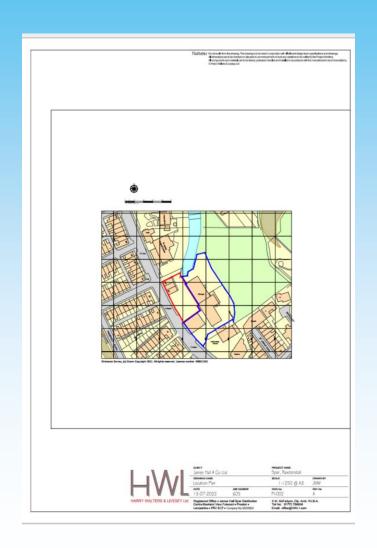

# Item B3 2022/0361 – Holmefield Service Station, Burnley Road, Rawtenstall, Rossendale, BB4 8EW

Full: Demolition of buildings and the formation of an extended and reconfigured car park to the existing SPAR store and petrol filling station.

#### **Location Plan**