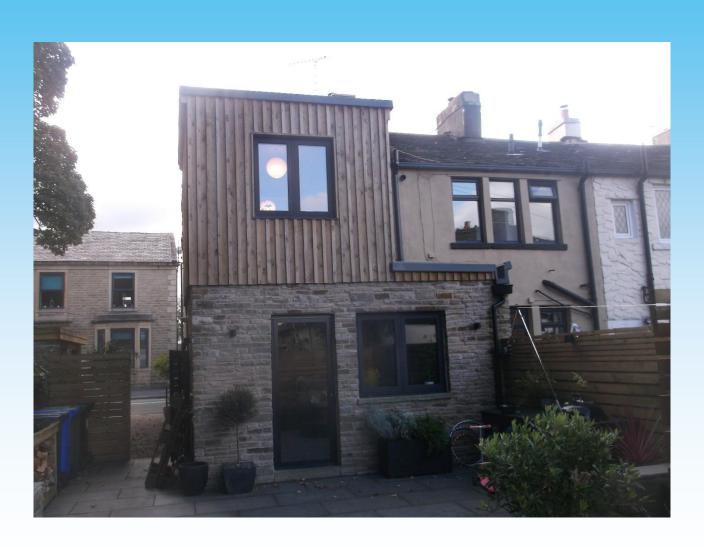

#### Item B1 2022/0394 – 272 Helmshore Road, Haslingden, Rossendale, BB4 4DJ

Householder: Two storey rear extension (retrospective)