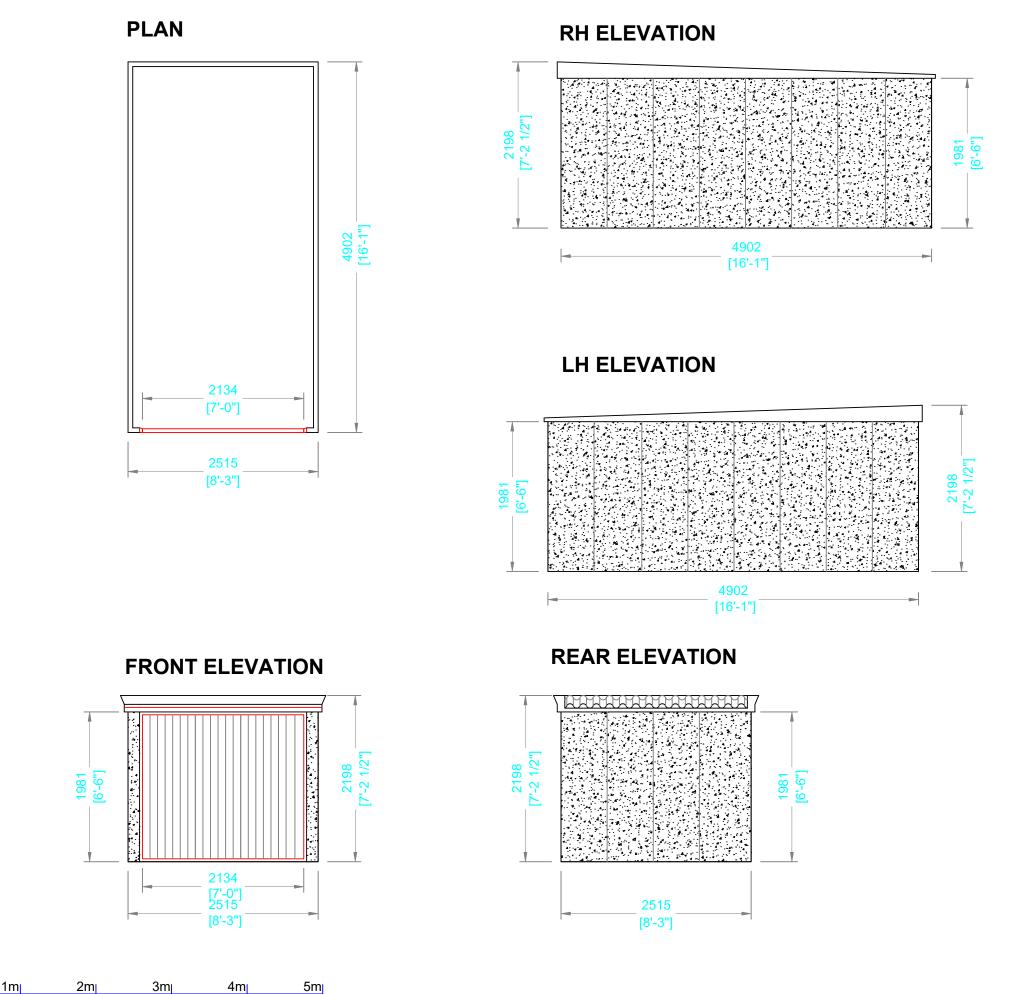

|                                                        | NG SPECIFICATION                                       |
|--------------------------------------------------------|--------------------------------------------------------|
| STYLE:                                                 | Knight                                                 |
| ROOF TYPE:                                             | Pent                                                   |
| LENGTH:                                                | 4902mm [16'1"]                                         |
| WIDTH:                                                 | 2515mm [8'3"]                                          |
| EAVES HEIGHT:<br>RIDGE HEIGHT:                         | 1981mm [6'6"]<br>2198mm [7'2.5"]                       |
|                                                        | NCRETE PANELS                                          |
|                                                        | h 6mm bars & connected with 3no 6mm                    |
|                                                        | signed for 25N/mm2 at 28 days.                         |
| HEIGHT:                                                | 1981mm [6'6"]                                          |
| THICKNESS:                                             | 62mm [2½]                                              |
| FINISH: LEFT                                           | Multispar                                              |
| REAR:                                                  | Multispar                                              |
|                                                        | XTERNAL WALLS                                          |
| FINISH: FRONT:<br>SIDES:                               | Multispar<br>Multispar                                 |
|                                                        |                                                        |
| ROOF COVERING                                          |                                                        |
| Supported by truss                                     | es at 1.22m centers fixed to panels                    |
| COLOUR:                                                | Grey                                                   |
| PROFILE:                                               | Box profile                                            |
| MATERIAL:                                              | Plastisol CoatedSteel                                  |
| FASC                                                   | IAS / WALL BUILD-UP                                    |
| MATERIAL:                                              | Timber                                                 |
| DEPTH:                                                 | 50 mm [ ]                                              |
| GA                                                     | RAGE DOOR [ 1 ]                                        |
| STYLE:                                                 | Vertical Lath                                          |
| COLOUR:                                                | White<br>Devider Costed Steel                          |
| FINISH:<br>WIDTH:                                      | Powder Coated Steel<br>2134mm [ 7'0" ]                 |
| HEIGHT:                                                | 1981mm [6'6"]                                          |
| TYPE:                                                  | "Up and Over"                                          |
| ١                                                      | WINDOWS [ 0 ]                                          |
| STYLE:                                                 |                                                        |
| COLOUR:                                                |                                                        |
| FINISH:<br>WIDTH:                                      |                                                        |
| HEIGHT:                                                |                                                        |
| LOCATIONS:                                             |                                                        |
| PERS                                                   | SONNEL DOOR [ 0 ]                                      |
| STYLE:                                                 |                                                        |
| COLOUR:                                                |                                                        |
| FINISH:<br>WIDTH:                                      |                                                        |
| HEIGHT:                                                |                                                        |
| LOCATION:                                              |                                                        |
|                                                        |                                                        |
|                                                        |                                                        |
|                                                        |                                                        |
|                                                        |                                                        |
|                                                        |                                                        |
| Rev Date                                               | Revision                                               |
|                                                        |                                                        |
|                                                        | Carana                                                 |
| Proposed                                               |                                                        |
|                                                        | hange Villas                                           |
| Bacup                                                  |                                                        |
| <b>OL13 9UB</b>                                        |                                                        |
| CUSTOMER / CLIENT:                                     |                                                        |
| Rohan Sudd                                             | erick                                                  |
|                                                        |                                                        |
| DRAWING:<br>Dian Flovations                            |                                                        |
| Plan, Elevations                                       |                                                        |
|                                                        |                                                        |
|                                                        |                                                        |
|                                                        |                                                        |
|                                                        |                                                        |
|                                                        |                                                        |
| HANSON                                                 |                                                        |
|                                                        |                                                        |
|                                                        |                                                        |
| Warren Road, Green Lane Industrial Park, Featherstone, |                                                        |
| West Yorkshire WF7 6EL                                 |                                                        |
| Tel: 01977 695111 Fax: 01977 695151                    |                                                        |
|                                                        |                                                        |
|                                                        | sales@hansongarages.co.uk<br>: www.hansongarages.co.uk |
|                                                        |                                                        |
| SCALE: DATE:<br>A3@1:50 13/12/22                       | M.S WWG NO. K16x08-8 -                                 |