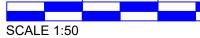

|                                                        | NG SPECIFICATION                                       |
|--------------------------------------------------------|--------------------------------------------------------|
| STYLE:                                                 | Knight                                                 |
| ROOF TYPE:                                             | Pent                                                   |
| LENGTH:                                                | 4902mm [16'1"]                                         |
| WIDTH:                                                 | 2515mm [8'3"]                                          |
| EAVES HEIGHT:<br>RIDGE HEIGHT:                         | 1981mm [6'6"]<br>2198mm [7'2.5"]