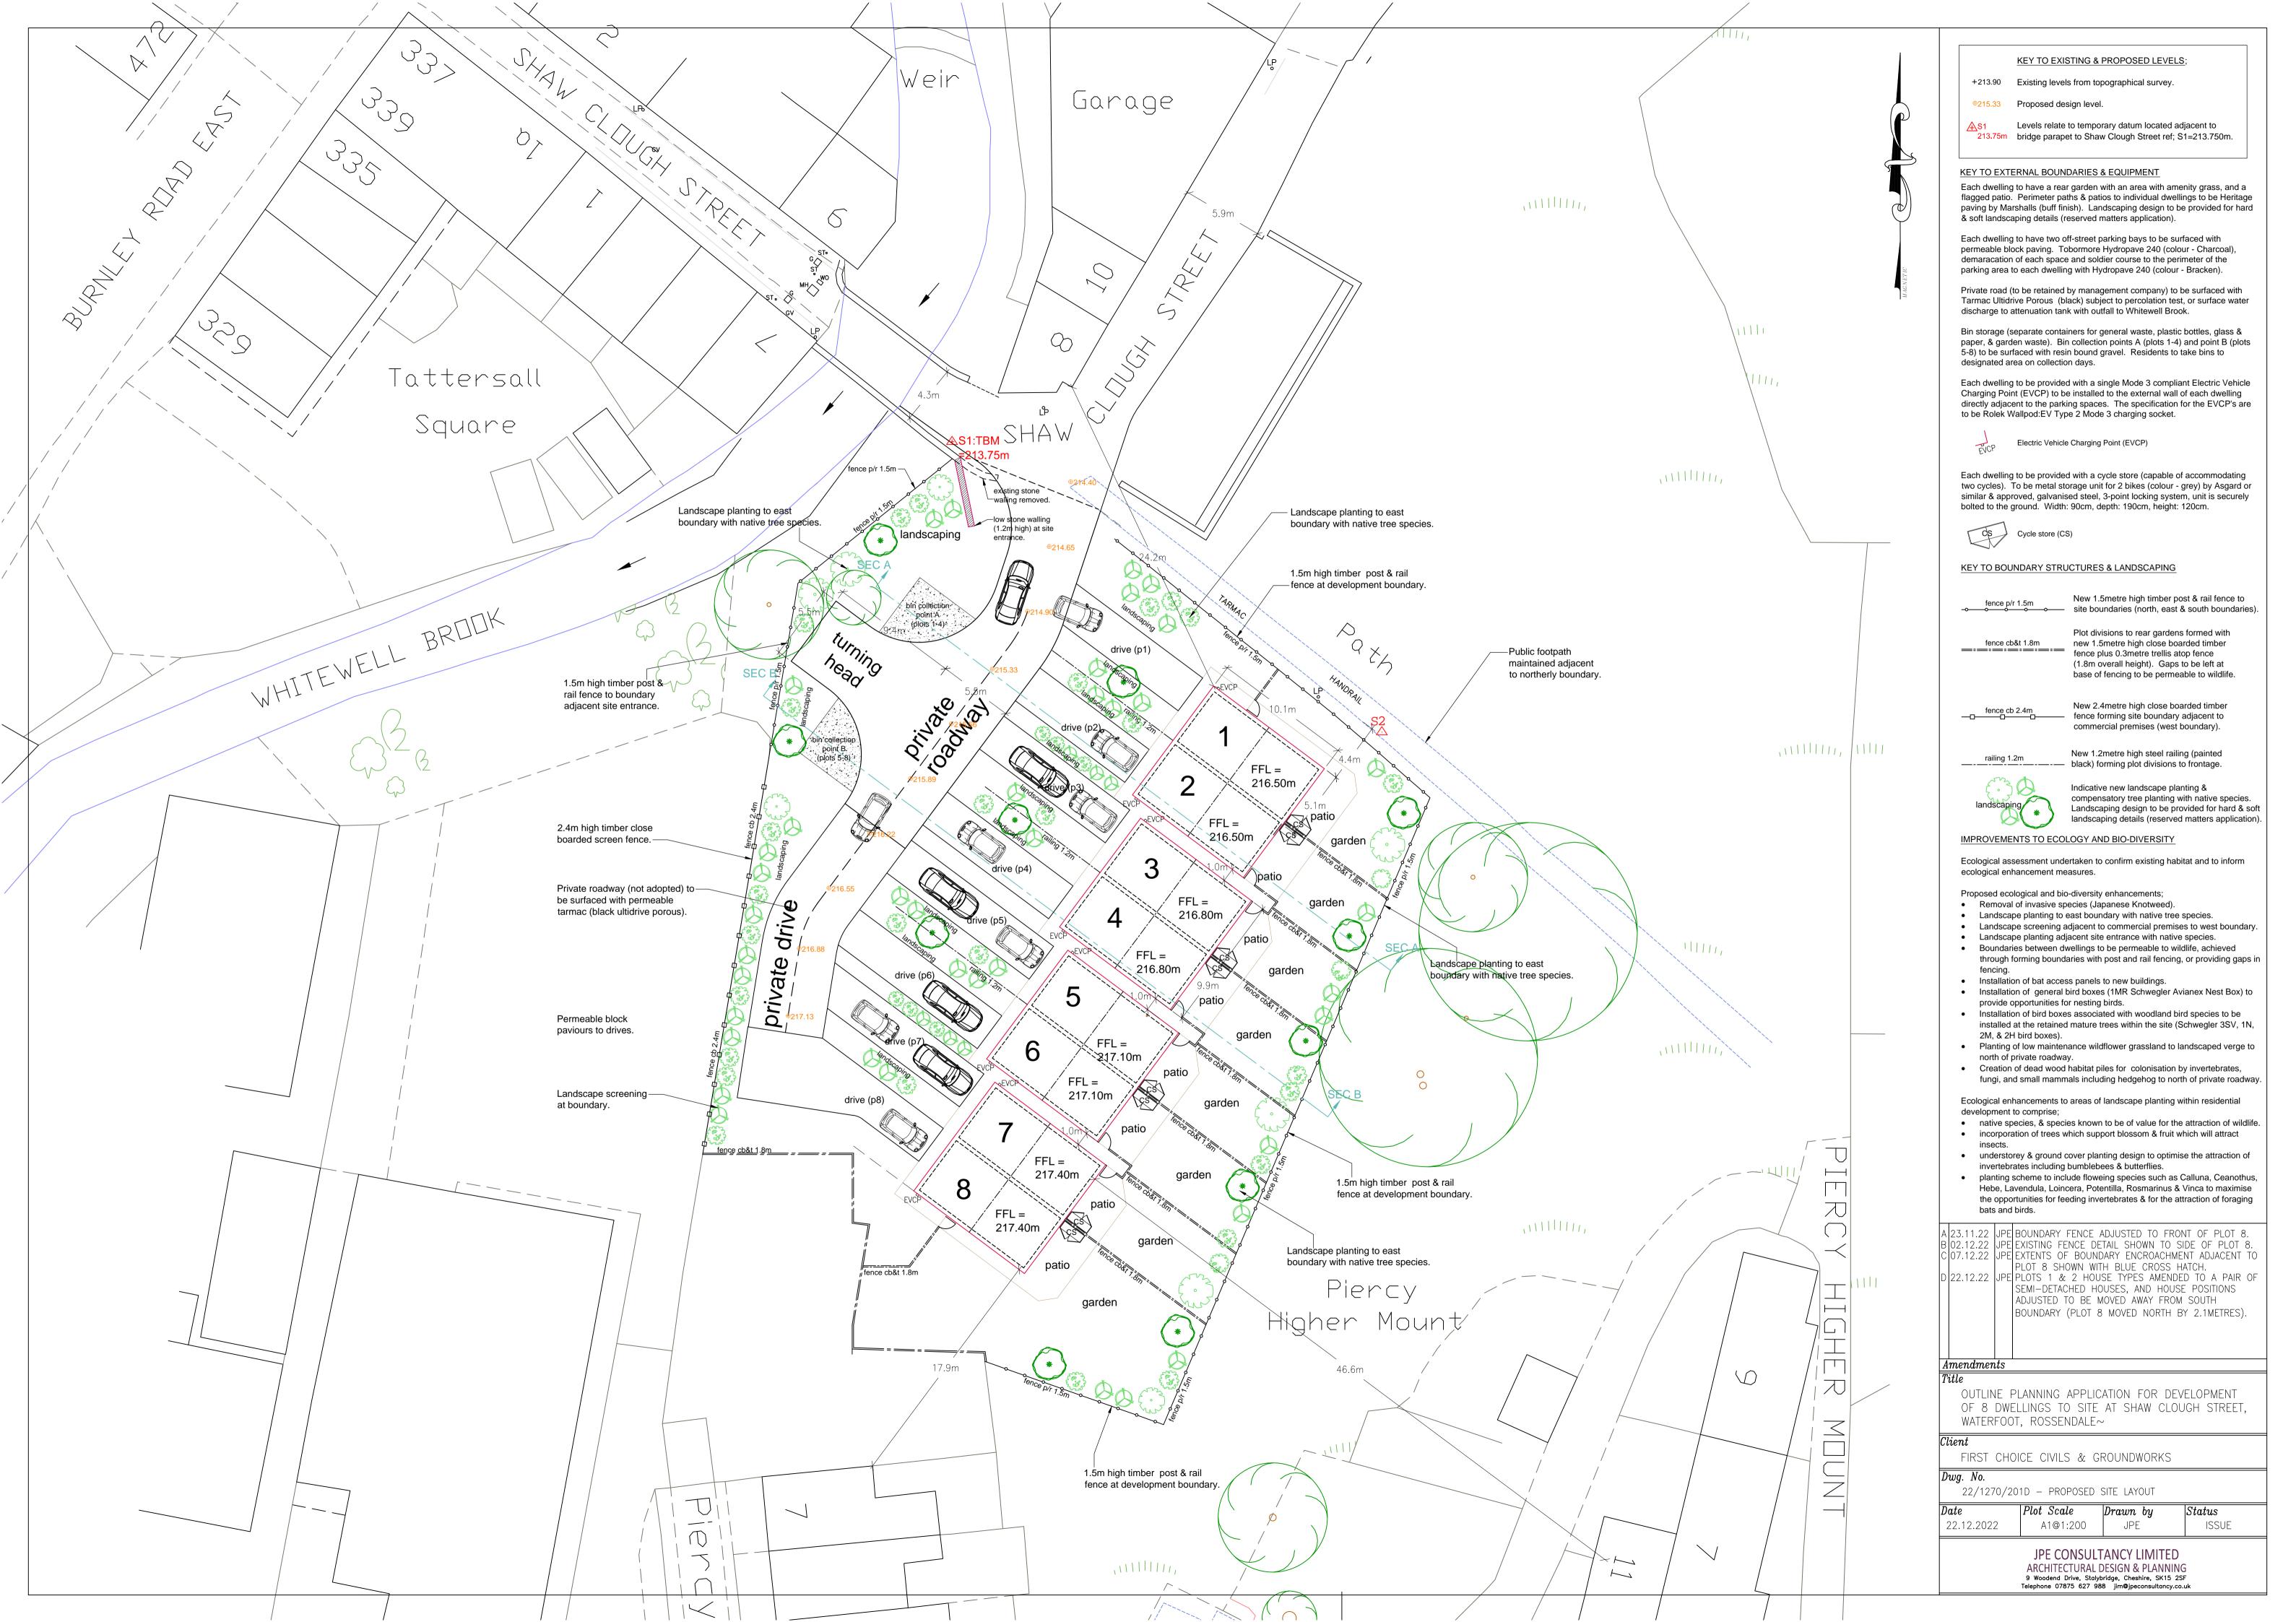

|                                         | <u>K</u>                                                                                                                                                                                                                                                                                                                                                                                                           | EY TO EXIS                                                                   | TING & PROPOSED LEVELS;                                                                                                                                                                                                                                                                                    |  |
|-----------------------------------------|--------------------------------------------------------------------------------------------------------------------------------------------------------------------------------------------------------------------------------------------------------------------------------------------------------------------------------------------------------------------------------------------------------------------|------------------------------------------------------------------------------|------------------------------------------------------------------------------------------------------------------------------------------------------------------------------------------------------------------------------------------------------------------------------------------------------------|--|
|                                         |                                                                                                                                                                                                                                                                                                                                                                                                                    | -                                                                            | from topographical survey.                                                                                                                                                                                                                                                                                 |  |
|                                         | AS1 L                                                                                                                                                                                                                                                                                                                                                                                                              |                                                                              | ign level.<br>o temporary datum located adjacent to<br>t to Shaw Clough Street ref; S1=213.750m.                                                                                                                                                                                                           |  |
|                                         | KEY TO EXTERNAL BOUNDARIES & EQUIPMENT<br>Each dwelling to have a rear garden with an area with amenity grass, and a<br>flagged patio. Perimeter paths & patios to individual dwellings to be Heritage<br>paving by Marshalls (buff finish). Landscaping design to be provided for hard<br>& soft landscaping details (reserved matters application).                                                              |                                                                              |                                                                                                                                                                                                                                                                                                            |  |
|                                         | Each dwelling to<br>permeable block<br>demaracation of                                                                                                                                                                                                                                                                                                                                                             | have two of<br>paving. Tol                                                   | f-street parking bays to be surfaced with<br>pormore Hydropave 240 (colour - Charcoal),<br>and soldier course to the perimeter of the                                                                                                                                                                      |  |
| MAĜNETIC                                | Private road (to I<br>Tarmac Ultidrive                                                                                                                                                                                                                                                                                                                                                                             | be retained b<br>Porous (bla                                                 | g with Hydropave 240 (colour - Bracken).<br>by management company) to be surfaced with<br>ack) subject to percolation test, or surface water<br>s with outfall to Whitewell Brook.                                                                                                                         |  |
| \\\\<br>\                               | Bin storage (separate containers for general waste, plastic bottles, glass & paper, & garden waste). Bin collection points A (plots 1-4) and point B (plots 5-8) to be surfaced with resin bound gravel. Residents to take bins to designated area on collection days.                                                                                                                                             |                                                                              |                                                                                                                                                                                                                                                                                                            |  |
| \     ,                                 | Charging Point (<br>directly adjacent                                                                                                                                                                                                                                                                                                                                                                              | EVCP) to be<br>t to the parkir                                               | with a single Mode 3 compliant Electric Vehicle<br>installed to the external wall of each dwelling<br>ng spaces. The specification for the EVCP's are<br>a 2 Mode 3 charging socket.                                                                                                                       |  |
|                                         | EVCP EI                                                                                                                                                                                                                                                                                                                                                                                                            | lectric Vehicle                                                              | Charging Point (EVCP)                                                                                                                                                                                                                                                                                      |  |
|                                         | Each dwelling to<br>two cycles). To<br>similar & approv                                                                                                                                                                                                                                                                                                                                                            | be metal sto<br>ed, galvanise                                                | with a cycle store (capable of accommodating<br>rage unit for 2 bikes (colour - grey) by Asgard or<br>ed steel, 3-point locking system, unit is securely<br>90cm, depth: 190cm, height: 120cm.                                                                                                             |  |
|                                         | Cos c                                                                                                                                                                                                                                                                                                                                                                                                              | cycle store (CS                                                              | )                                                                                                                                                                                                                                                                                                          |  |
|                                         | KEY TO BOUNE                                                                                                                                                                                                                                                                                                                                                                                                       | DARY STRU                                                                    | CTURES & LANDSCAPING                                                                                                                                                                                                                                                                                       |  |
|                                         | fence p/r 1.                                                                                                                                                                                                                                                                                                                                                                                                       | .5m<br>•>•                                                                   | New 1.5metre high timber post & rail fence to site boundaries (north, east & south boundaries).                                                                                                                                                                                                            |  |
|                                         | fence cb&t                                                                                                                                                                                                                                                                                                                                                                                                         | 1.8m                                                                         | Plot divisions to rear gardens formed with<br>new 1.5metre high close boarded timber<br>fence plus 0.3metre trellis atop fence<br>(1.8m overall height). Gaps to be left at<br>base of fencing tp be permeable to wildlife.                                                                                |  |
|                                         | fence cb 2.                                                                                                                                                                                                                                                                                                                                                                                                        | 4m                                                                           | New 2.4metre high close boarded timber<br>fence forming site boundary adjacent to<br>commercial premises (west boundary).                                                                                                                                                                                  |  |
| (1) (1) (1) (1) (1) (1) (1) (1) (1) (1) | railing 1.2m                                                                                                                                                                                                                                                                                                                                                                                                       | ۱                                                                            | New 1.2metre high steel railing (painted black) forming plot divisions to frontage.                                                                                                                                                                                                                        |  |
|                                         | landscaping                                                                                                                                                                                                                                                                                                                                                                                                        |                                                                              | Indicative new landscape planting & compensatory tree planting with native species.<br>Landscaping design to be provided for hard & soft landscaping details (reserved matters application).                                                                                                               |  |
|                                         |                                                                                                                                                                                                                                                                                                                                                                                                                    |                                                                              | OGY AND BIO-DIVERSITY                                                                                                                                                                                                                                                                                      |  |
|                                         | ecological enhar                                                                                                                                                                                                                                                                                                                                                                                                   | ncement mea                                                                  |                                                                                                                                                                                                                                                                                                            |  |
|                                         | <ul> <li>Removal of</li> <li>Landscape</li> <li>Landscape</li> <li>Landscape</li> <li>Boundaries<br/>through forr</li> </ul>                                                                                                                                                                                                                                                                                       | invasive spe<br>planting to e<br>screening ad<br>planting adja<br>between dw | diversity enhancements;<br>ecies (Japanese Knotweed).<br>ast boundary with native tree species.<br>djacent to commercial premises to west boundary.<br>acent site entrance with native species.<br>rellings to be permeable to wildlife, achieved<br>ries with post and rail fencing, or providing gaps in |  |
|                                         | <ul> <li>Installation<br/>provide opp</li> </ul>                                                                                                                                                                                                                                                                                                                                                                   | of general b<br>portunities for                                              | s panels to new buildings.<br>ird boxes (1MR Schwegler Avianex Nest Box) to<br>r nesting birds.                                                                                                                                                                                                            |  |
|                                         | <ul> <li>Installation of bird boxes associated with woodland bird species to be installed at the retained mature trees within the site (Schwegler 3SV, 1N, 2M, &amp; 2H bird boxes).</li> <li>Planting of low maintenance wildflower grassland to landscaped verge to</li> </ul>                                                                                                                                   |                                                                              |                                                                                                                                                                                                                                                                                                            |  |
|                                         | north of priv<br>• Creation of                                                                                                                                                                                                                                                                                                                                                                                     | vate roadway<br>dead wood ł                                                  |                                                                                                                                                                                                                                                                                                            |  |
|                                         | development to                                                                                                                                                                                                                                                                                                                                                                                                     | comprise;                                                                    | areas of landscape planting within residential                                                                                                                                                                                                                                                             |  |
|                                         | <ul> <li>incorporation insects.</li> </ul>                                                                                                                                                                                                                                                                                                                                                                         | on of trees wh                                                               | s known to be of value for the attraction of wildlife.<br>hich support blossom & fruit which will attract                                                                                                                                                                                                  |  |
|                                         | <ul> <li>understorey &amp; ground cover planting design to optimise the attraction of invertebrates including bumblebees &amp; butterflies.</li> <li>planting scheme to include floweing species such as Calluna, Ceanothus, Hebe, Lavendula, Loincera, Potentilla, Rosmarinus &amp; Vinca to maximise the opportunities for feeding invertebrates &amp; for the attraction of foraging bats and birds.</li> </ul> |                                                                              |                                                                                                                                                                                                                                                                                                            |  |
|                                         |                                                                                                                                                                                                                                                                                                                                                                                                                    |                                                                              |                                                                                                                                                                                                                                                                                                            |  |
|                                         |                                                                                                                                                                                                                                                                                                                                                                                                                    |                                                                              |                                                                                                                                                                                                                                                                                                            |  |
|                                         |                                                                                                                                                                                                                                                                                                                                                                                                                    |                                                                              |                                                                                                                                                                                                                                                                                                            |  |
|                                         | <i>Amendments</i><br><i>Title</i><br>OUTLINE PLANNING APPLICATION FOR DEVELOPMENT<br>OF 8 DWELLINGS TO SITE AT SHAW CLOUGH STREET,<br>WATERFOOT, ROSSENDALE~                                                                                                                                                                                                                                                       |                                                                              |                                                                                                                                                                                                                                                                                                            |  |
|                                         | Client                                                                                                                                                                                                                                                                                                                                                                                                             |                                                                              |                                                                                                                                                                                                                                                                                                            |  |
|                                         | FIRST CHOICE CIVILS & GROUNDWORKS           Dwg. No.           22/1270/201 – PROPOSED SITE LAYOUT                                                                                                                                                                                                                                                                                                                  |                                                                              |                                                                                                                                                                                                                                                                                                            |  |
|                                         | , ,                                                                                                                                                                                                                                                                                                                                                                                                                | Plot Scal<br>A1@1::                                                          | e <b>Drawn by Status</b><br>200 JPE ISSUE                                                                                                                                                                                                                                                                  |  |
|                                         |                                                                                                                                                                                                                                                                                                                                                                                                                    | ARCHITEC<br>9 Woodend Dr                                                     | NSULTANCY LIMITED<br>TURAL DESIGN & PLANNING<br>rive, Stalybridge, Cheshire, SK15 2SF<br>5 627 988 jim@jpeconsultancy.co.uk                                                                                                                                                                                |  |