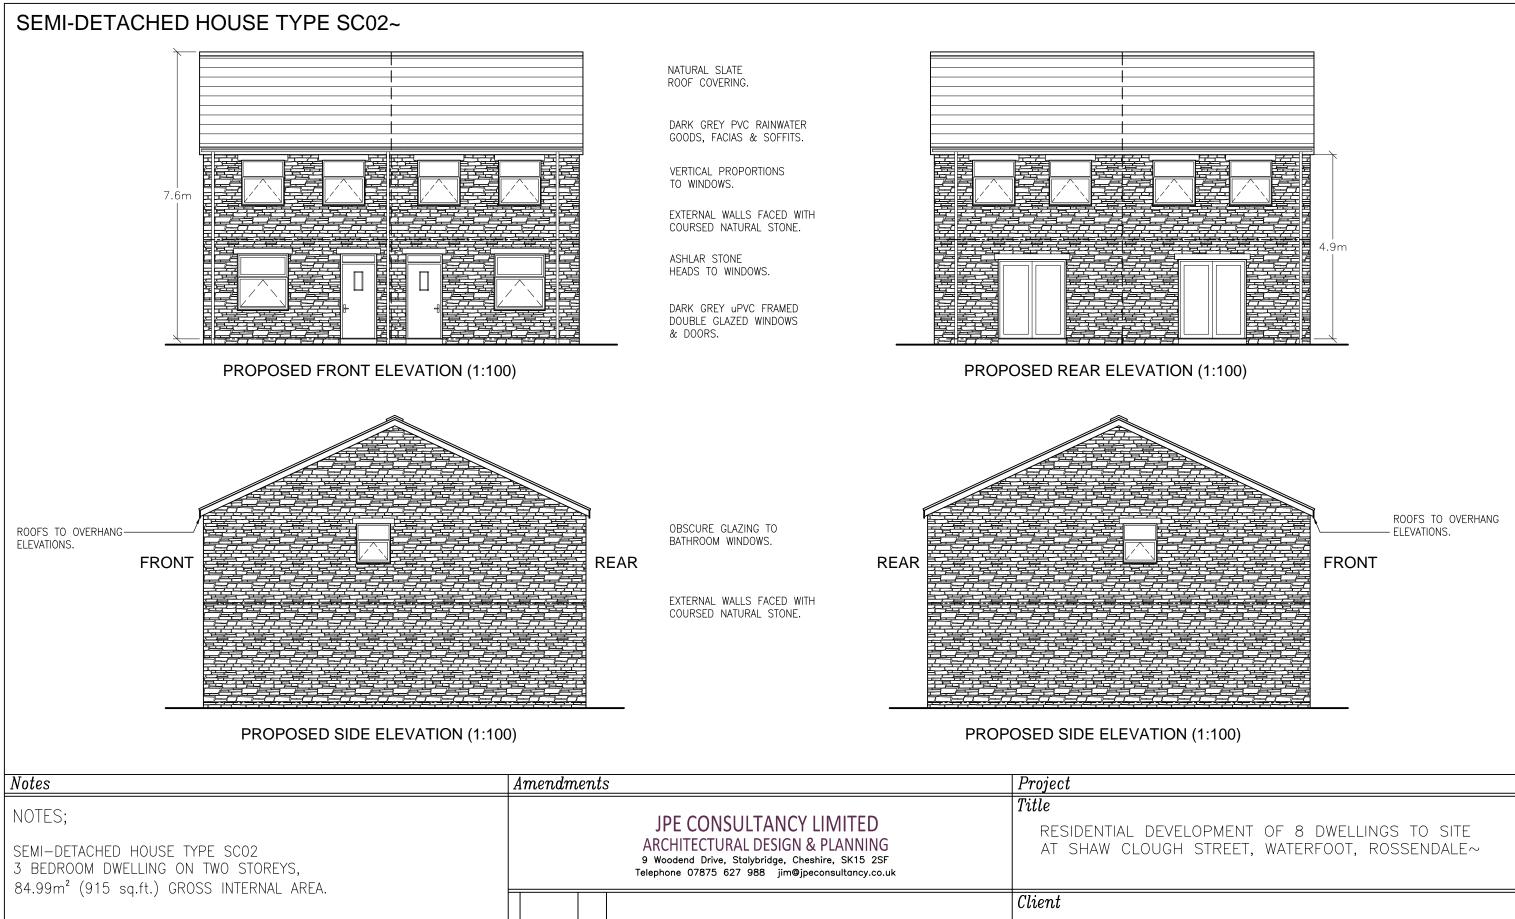

| RESIDENTIAL DEVELOPMENT OF 8 DWELLINGS TO SITE<br>AT SHAW CLOUGH STREET, WATERFOOT, ROSSENDALE~ |               |          |        |  |  |  |  |
|-------------------------------------------------------------------------------------------------|---------------|----------|--------|--|--|--|--|
| ient                                                                                            |               |          |        |  |  |  |  |
| FIRST CHOICE CIVILS & GROUNDWORKS                                                               |               |          |        |  |  |  |  |
| wg. No.                                                                                         |               |          |        |  |  |  |  |
| 22/1270/205 - HOUSE TYPE SC02 - ELEVATIONS                                                      |               |          |        |  |  |  |  |
| ate                                                                                             | Drawing Scale | Drawn by | Status |  |  |  |  |
| 8.03.2022                                                                                       | A3@1:100      | JPE      | ISSUE  |  |  |  |  |
|                                                                                                 |               |          |        |  |  |  |  |

Dwg. No.

08.03.2022

Date