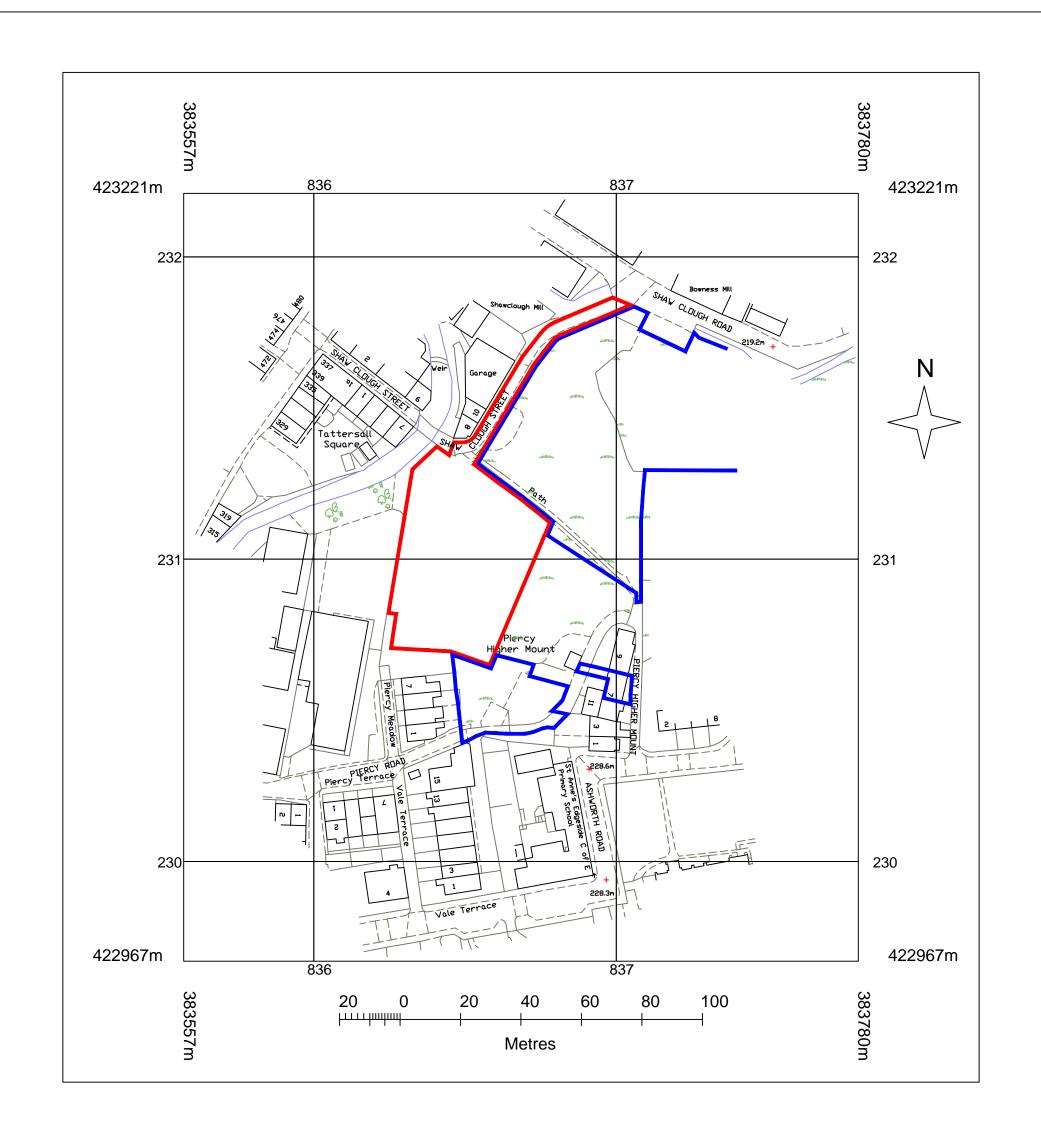

Crown copyright and database rights 2021 OS 100035409 Reproduction in whole or in part is prohibited without the permission of Ordnance Survey.

| Title: RESIDENTIAL DEVELOPMENT OF VACANT LAND AT SHAW CLOUGH STREET, WATERFOOT, ROSSENDALE~                                                                        |                  |                                                  |  |  |  |  |
|--------------------------------------------------------------------------------------------------------------------------------------------------------------------|------------------|--------------------------------------------------|--|--|--|--|
| <i>Dwg. No.</i> 20/1270/100 - LOCATION PLAN                                                                                                                        |                  | <i>Client:</i> FIRST CHOICE GROUNDWORKS & CIVILS |  |  |  |  |
| Date: 10.06.2021                                                                                                                                                   | Scale: A3@1:1250 | Drawn by: JPE                                    |  |  |  |  |
| JPE CONSULTANCY LIMITED<br>ARCHITECTURAL DESIGN & PLANNING<br>9 Woodend Drive, Stalybridge, Cheshire, SK15 2SF<br>Telephone 07875 627 988 jim@jpeconsultancy.co.uk |                  | Amendments                                       |  |  |  |  |