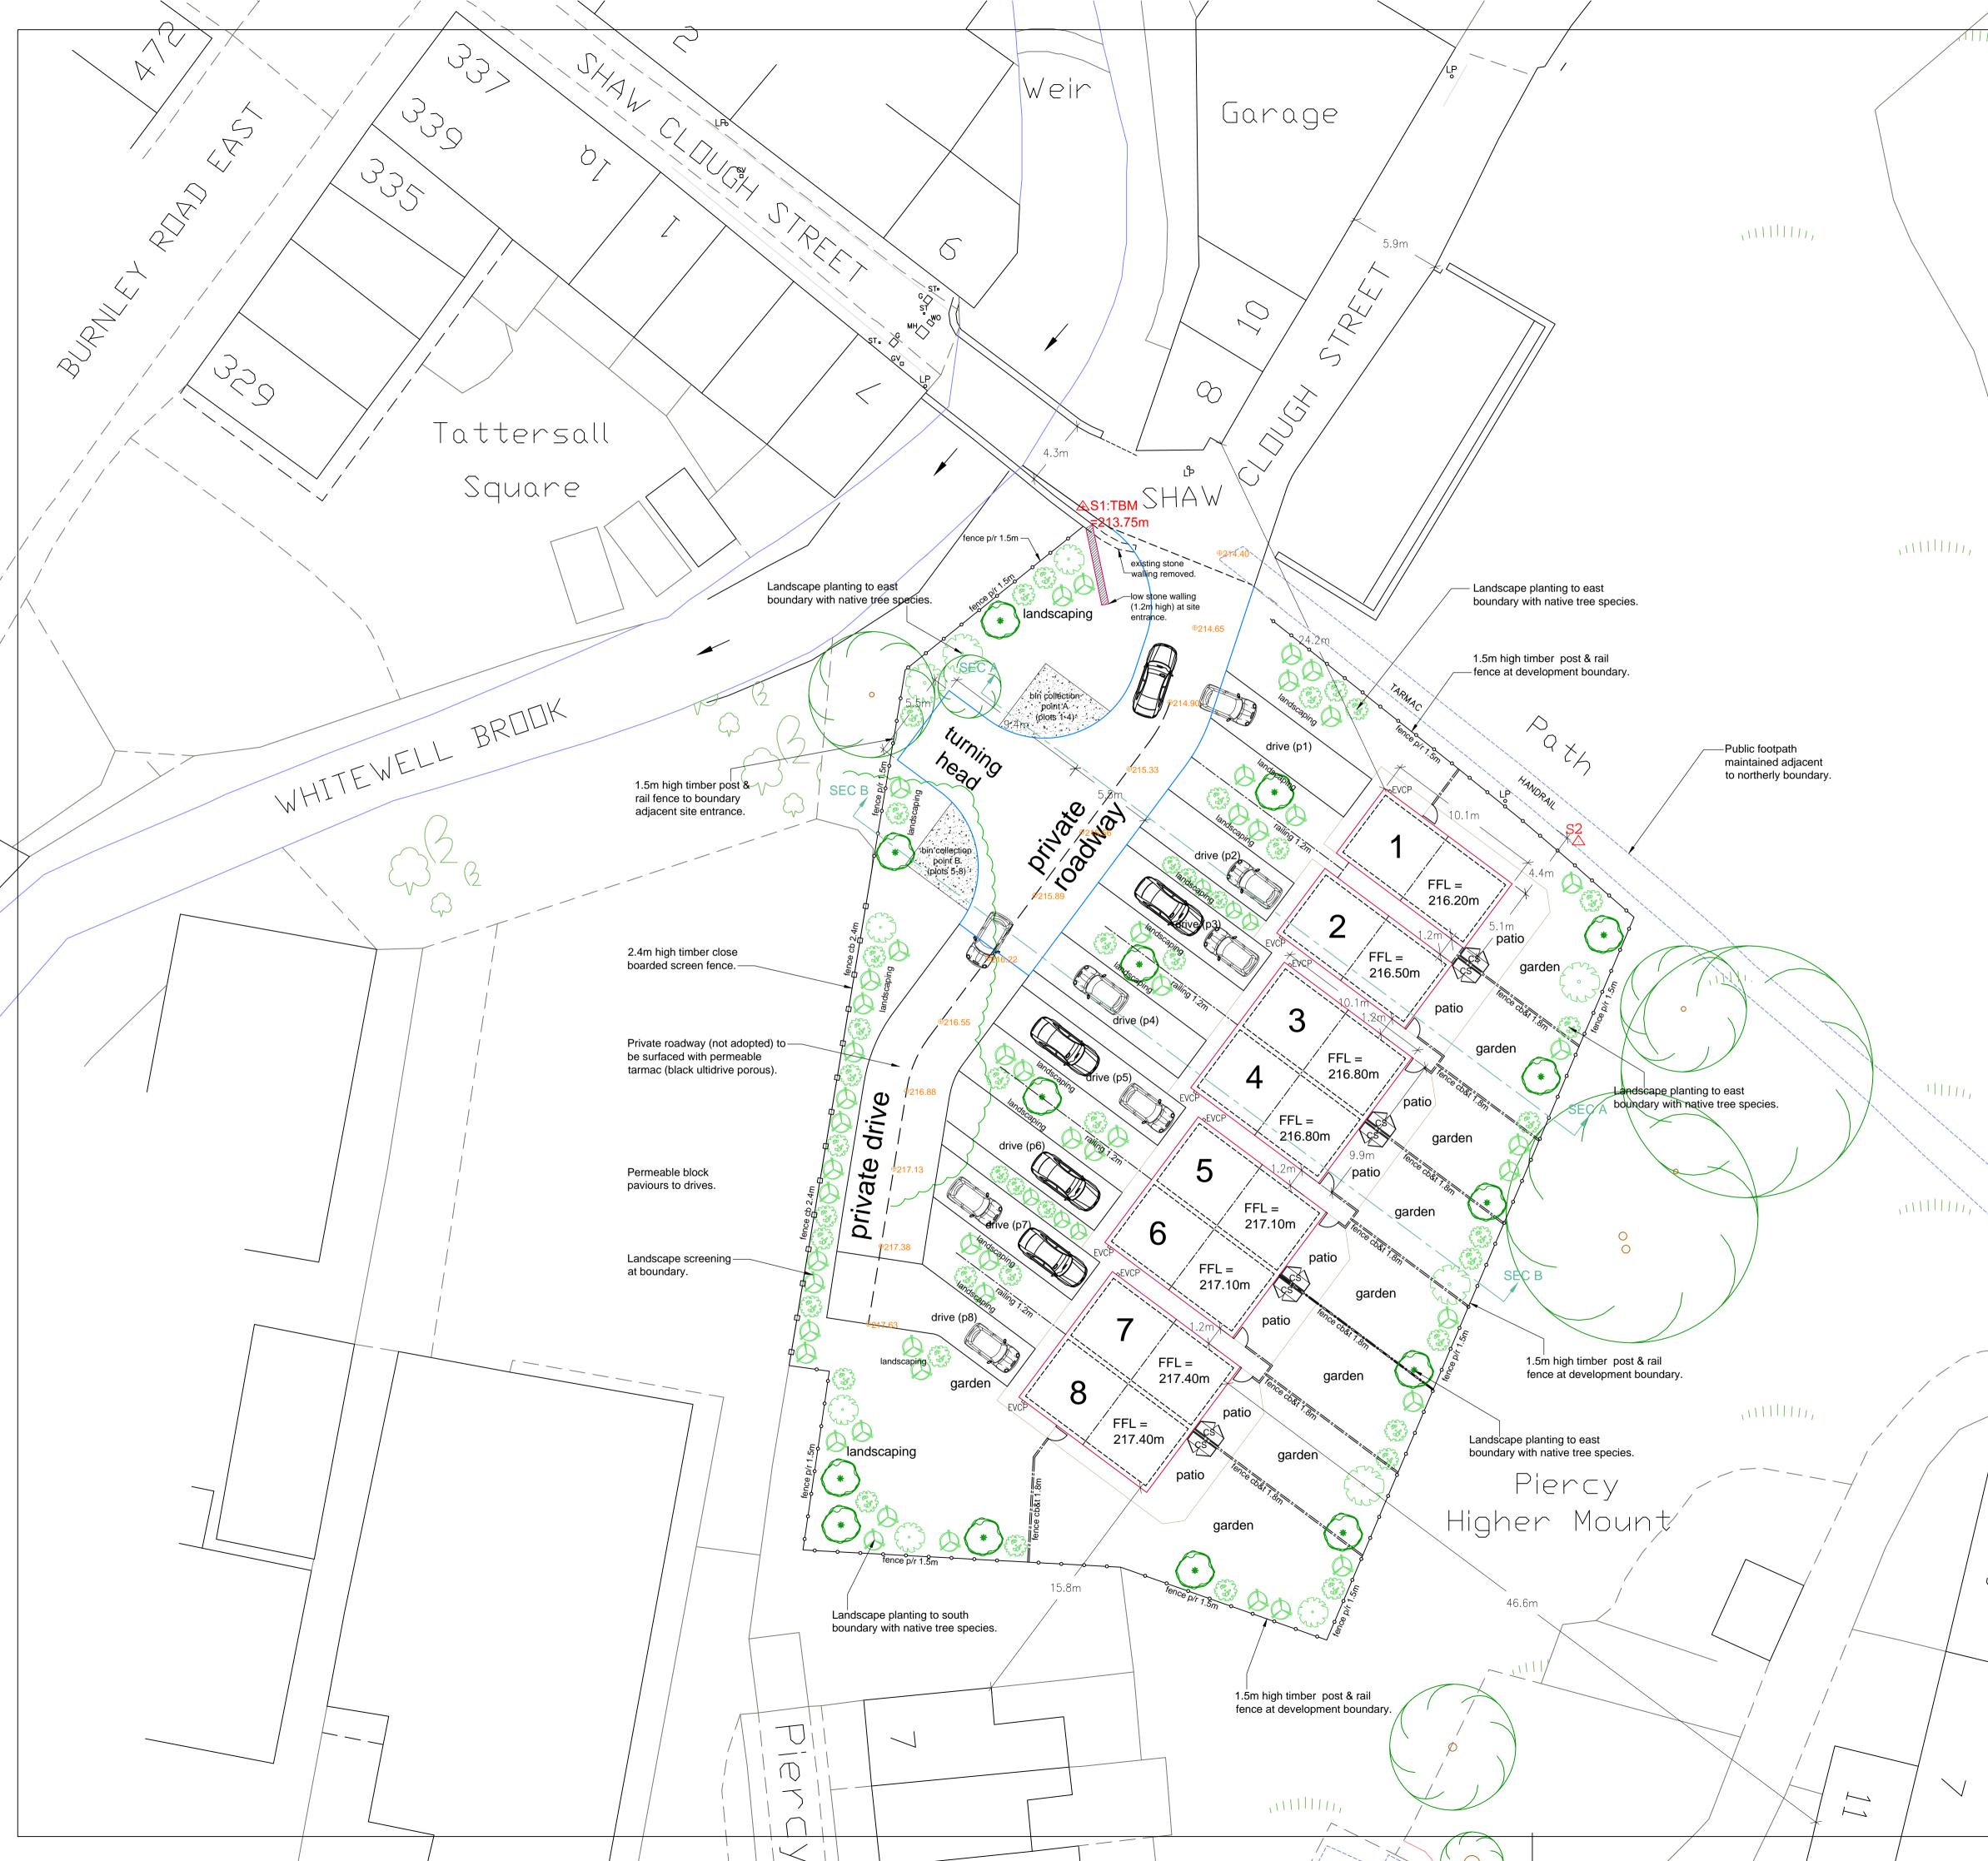

|                                         | <u>K</u>                                                                                                                                                                                                                                                                                                                                                                                                           | EY TO EXIS                                                                   | TING & PROPOSED LEVELS;                                                                                                                                                                                                                                                                                    |  |
|-----------------------------------------|--------------------------------------------------------------------------------------------------------------------------------------------------------------------------------------------------------------------------------------------------------------------------------------------------------------------------------------------------------------------------------------------------------------------|------------------------------------------------------------------------------|------------------------------------------------------------------------------------------------------------------------------------------------------------------------------------------------------------------------------------------------------------------------------------------------------------|--|
|                                         |                                                                                                                                                                                                                                                                                                                                                                                                                    | -                                                                            | from topographical survey.                                                                                                                                                                                                                                                                                 |  |
|                                         | AS1 L                                                                                                                                                                                                                                                                                                                                                                                                              |                                                                              | ign level.<br>o temporary datum located adjacent to<br>t to Shaw Clough Street ref; S1=213.750m.                                                                                                                                                                                                           |  |
|                                         | KEY TO EXTERNAL BOUNDARIES & EQUIPMENT<br>Each dwelling to have a rear garden with an area with amenity grass, and a<br>flagged patio. Perimeter paths & patios to individual dwellings to be Heritage<br>paving by Marshalls (buff finish). Landscaping design to be provided for hard<br>& soft landscaping details (reserved matters application).                                                              |                                                                              |                                                                                                                                                                                                                                                                                                            |  |
|                                         | Each dwelling to<br>permeable block<br>demaracation of                                                                                                                                                                                                                                                                                                                                                             | have two of<br>paving. Tol                                                   | f-street parking bays to be surfaced with<br>pormore Hydropave 240 (colour - Charcoal),<br>and soldier course to the perimeter of the                                                                                                                                                                      |  |
| MAĜNETIC                                | Private road (to I<br>Tarmac Ultidrive                                                                                                                                                                                                                                                                                                                                                                             | be retained b<br>Porous (bla                                                 | g with Hydropave 240 (colour - Bracken).<br>by management company) to be surfaced with<br>ack) subject to percolation test, or surface water<br>s with outfall to Whitewell Brook.                                                                                                                         |  |
| \\\\<br>\                               | Bin storage (separate containers for general waste, plastic bottles, glass & paper, & garden waste). Bin collection points A (plots 1-4) and point B (plots 5-8) to be surfaced with resin bound gravel. Residents to take bins to designated area on collection days.                                                                                                                                             |                                                                              |                                                                                                                                                                                                                                                                                                            |  |
| \     ,                                 | Charging Point (<br>directly adjacent                                                                                                                                                                                                                                                                                                                                                                              | EVCP) to be<br>t to the parkir                                               | with a single Mode 3 compliant Electric Vehicle<br>installed to the external wall of each dwelling<br>ng spaces. The specification for the EVCP's are<br>a 2 Mode 3 charging socket.                                                                                                                       |  |
|                                         | EVCP EI                                                                                                                                                                                                                                                                                                                                                                                                            | lectric Vehicle                                                              | Charging Point (EVCP)                                                                                                                                                                                                                                                                                      |  |
|                                         | Each dwelling to<br>two cycles). To<br>similar & approv                                                                                                                                                                                                                                                                                                                                                            | be metal sto<br>ed, galvanise                                                | with a cycle store (capable of accommodating<br>rage unit for 2 bikes (colour - grey) by Asgard or<br>ed steel, 3-point locking system, unit is securely<br>90cm, depth: 190cm, height: 120cm.                                                                                                             |  |
|                                         | Cos c                                                                                                                                                                                                                                                                                                                                                                                                              | cycle store (CS                                                              | )                                                                                                                                                                                                                                                                                                          |  |
|                                         | KEY TO BOUNE                                                                                                                                                                                                                                                                                                                                                                                                       | DARY STRU                                                                    | CTURES & LANDSCAPING                                                                                                                                                                                                                                                                                       |  |
|                                         | fence p/r 1.                                                                                                                                                                                                                                                                                                                                                                                                       | .5m<br>•>•                                                                   | New 1.5metre high timber post & rail fence to site boundaries (north, east & south boundaries).                                                                                                                                                                                                            |  |
|                                         | fence cb&t                                                                                                                                                                                                                                                                                                                                                                                                         | 1.8m                                                                         | Plot divisions to rear gardens formed with<br>new 1.5metre high close boarded timber<br>fence plus 0.3metre trellis atop fence<br>(1.8m overall height). Gaps to be left at<br>base of fencing tp be permeable to wildlife.                                                                                |  |
|                                         | fence cb 2.                                                                                                                                                                                                                                                                                                                                                                                                        | 4m                                                                           | New 2.4metre high close boarded timber<br>fence forming site boundary adjacent to<br>commercial premises (west boundary).                                                                                                                                                                                  |  |
| (1) (1) (1) (1) (1) (1) (1) (1) (1) (1) | railing 1.2m                                                                                                                                                                                                                                                                                                                                                                                                       | ۱                                                                            | New 1.2metre high steel railing (painted black) forming plot divisions to frontage.                                                                                                                                                                                                                        |  |
|                                         | landscaping                                                                                                                                                                                                                                                                                                                                                                                                        |                                                                              | Indicative new landscape planting & compensatory tree planting with native species.<br>Landscaping design to be provided for hard & soft landscaping details (reserved matters application).                                                                                                               |  |
|                                         |                                                                                                                                                                                                                                                                                                                                                                                                                    |                                                                              | OGY AND BIO-DIVERSITY                                                                                                                                                                                                                                                                                      |  |
|                                         | ecological enhar                                                                                                                                                                                                                                                                                                                                                                                                   | ncement mea                                                                  |                                                                                                                                                                                                                                                                                                            |  |
|                                         | <ul> <li>Removal of</li> <li>Landscape</li> <li>Landscape</li> <li>Landscape</li> <li>Boundaries<br/>through forr</li> </ul>                                                                                                                                                                                                                                                                                       | invasive spe<br>planting to e<br>screening ad<br>planting adja<br>between dw | diversity enhancements;<br>ecies (Japanese Knotweed).<br>ast boundary with native tree species.<br>djacent to commercial premises to west boundary.<br>acent site entrance with native species.<br>rellings to be permeable to wildlife, achieved<br>ries with post and rail fencing, or providing gaps in |  |
|                                         | <ul> <li>Installation<br/>provide opp</li> </ul>                                                                                                                                                                                                                                                                                                                                                                   | of general b<br>portunities for                                              | s panels to new buildings.<br>ird boxes (1MR Schwegler Avianex Nest Box) to<br>r nesting birds.                                                                                                                                                                                                            |  |
|                                         | <ul> <li>Installation of bird boxes associated with woodland bird species to be installed at the retained mature trees within the site (Schwegler 3SV, 1N, 2M, &amp; 2H bird boxes).</li> <li>Planting of low maintenance wildflower grassland to landscaped verge to</li> </ul>                                                                                                                                   |                                                                              |                                                                                                                                                                                                                                                                                                            |  |
|                                         | north of priv<br>• Creation of                                                                                                                                                                                                                                                                                                                                                                                     | vate roadway<br>dead wood ł                                                  |                                                                                                                                                                                                                                                                                                            |  |
|                                         | development to                                                                                                                                                                                                                                                                                                                                                                                                     | comprise;                                                                    | areas of landscape planting within residential                                                                                                                                                                                                                                                             |  |
|                                         | <ul> <li>incorporation insects.</li> </ul>                                                                                                                                                                                                                                                                                                                                                                         | on of trees wh                                                               | s known to be of value for the attraction of wildlife.<br>hich support blossom & fruit which will attract                                                                                                                                                                                                  |  |
|                                         | <ul> <li>understorey &amp; ground cover planting design to optimise the attraction of invertebrates including bumblebees &amp; butterflies.</li> <li>planting scheme to include floweing species such as Calluna, Ceanothus, Hebe, Lavendula, Loincera, Potentilla, Rosmarinus &amp; Vinca to maximise the opportunities for feeding invertebrates &amp; for the attraction of foraging bats and birds.</li> </ul> |                                                                              |                                                                                                                                                                                                                                                                                                            |  |
|                                         |                                                                                                                                                                                                                                                                                                                                                                                                                    |                                                                              |                                                                                                                                                                                                                                                                                                            |  |
|                                         |                                                                                                                                                                                                                                                                                                                                                                                                                    |                                                                              |                                                                                                                                                                                                                                                                                                            |  |
|                                         |                                                                                                                                                                                                                                                                                                                                                                                                                    |                                                                              |                                                                                                                                                                                                                                                                                                            |  |
|                                         | <i>Amendments</i><br><i>Title</i><br>OUTLINE PLANNING APPLICATION FOR DEVELOPMENT<br>OF 8 DWELLINGS TO SITE AT SHAW CLOUGH STREET,<br>WATERFOOT, ROSSENDALE~                                                                                                                                                                                                                                                       |                                                                              |                                                                                                                                                                                                                                                                                                            |  |
|                                         | Client                                                                                                                                                                                                                                                                                                                                                                                                             |                                                                              |                                                                                                                                                                                                                                                                                                            |  |
|                                         | FIRST CHOICE CIVILS & GROUNDWORKS           Dwg. No.           22/1270/201 – PROPOSED SITE LAYOUT                                                                                                                                                                                                                                                                                                                  |                                                                              |                                                                                                                                                                                                                                                                                                            |  |
|                                         | , ,                                                                                                                                                                                                                                                                                                                                                                                                                | Plot Scal<br>A1@1::                                                          | e <b>Drawn by Status</b><br>200 JPE ISSUE                                                                                                                                                                                                                                                                  |  |
|                                         |                                                                                                                                                                                                                                                                                                                                                                                                                    | ARCHITEC<br>9 Woodend Dr                                                     | NSULTANCY LIMITED<br>TURAL DESIGN & PLANNING<br>rive, Stalybridge, Cheshire, SK15 2SF<br>5 627 988 jim@jpeconsultancy.co.uk                                                                                                                                                                                |  |