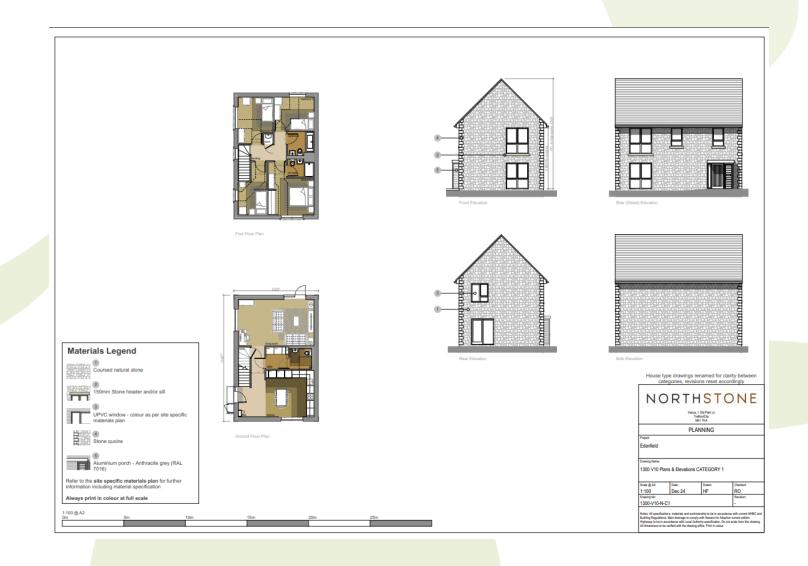

#### Item B2

**2023/0396** – Development Adj. Pinfold and Blackburn Road, and Development Adj. Burnley Road, Edenfield

Full application for residential development comprising 50 units (Use Class C3) and local infrastructure project including all associated work, landscaping and public open space. (revised scheme).

#### **Plans And Elevations**