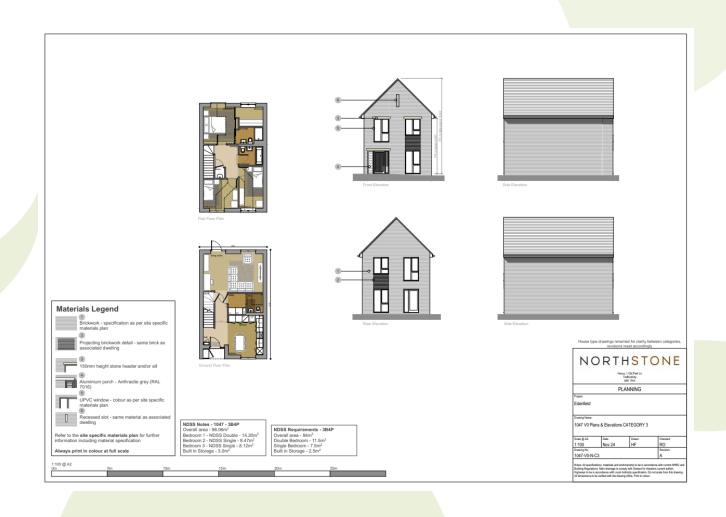

#### Item B2

**2023/0396** – Development Adj. Pinfold and Blackburn Road, and Development Adj. Burnley Road, Edenfield

Full application for residential development comprising 50 units (Use Class C3) and local infrastructure project including all associated work, landscaping and public open space. (revised scheme).

#### **Plans And Elevations**