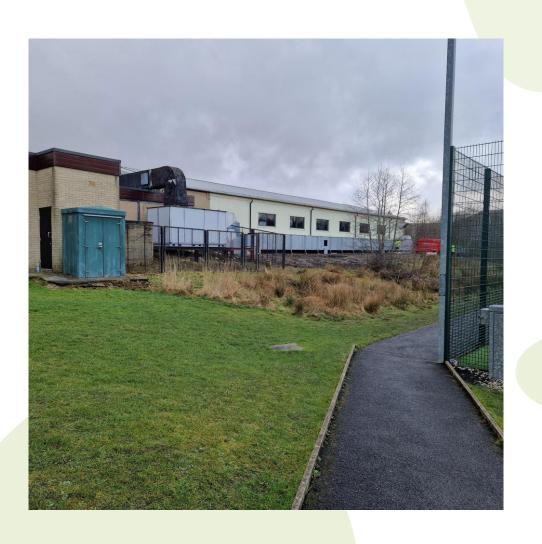

## Item B1 2025/0040 – Marl Pits Swimming Pool Newchurch Road Rawtenstall Rossendale Lancashire BB4 75N

Installation of external ductwork for an air handling unit

### Proposed Heat Recovery Ventilation