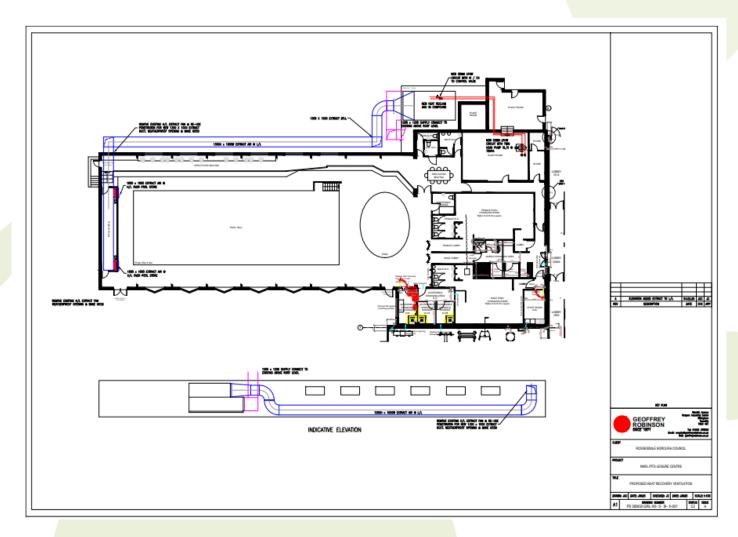

## Item B1 2025/0040 – Marl Pits Swimming Pool Newchurch Road Rawtenstall Rossendale Lancashire BB4 75N

Installation of external ductwork for an air handling unit

### Proposed Heat Recovery Ventilation