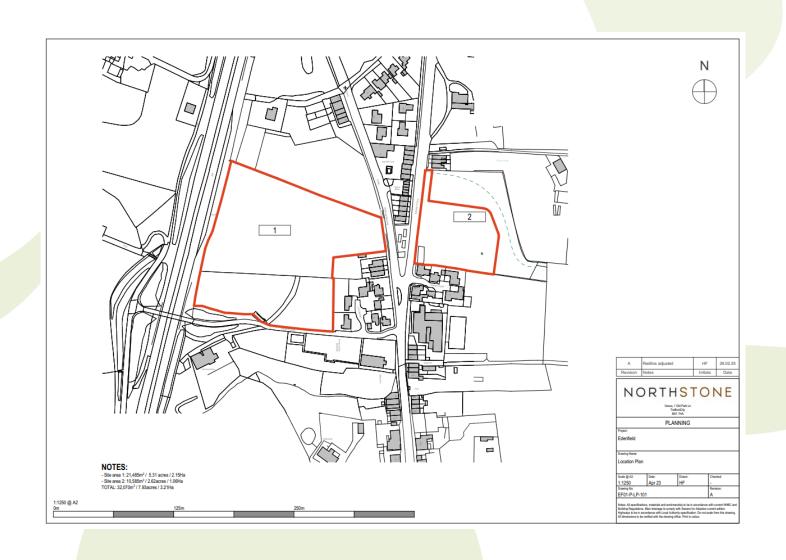

# Welcome to Rossendale Borough Council's Development Control Committee 24<sup>th</sup> March 2025



## Item B1 2025/0040 – Marl Pits Swimming Pool Newchurch Road Rawtenstall Rossendale Lancashire BB4 75N

Installation of external ductwork for an air handling unit

#### **Site Location Plan**



### Proposed Heat Recovery Ventilation







#### Item B2

**2023/0396** – Development Adj. Pinfold and Blackburn Road, and Development Adj. Burnley Road, Edenfield

Full application for residential development comprising 50 units (Use Class C3) and local infrastructure project including all associated work, landscaping and public open space. (revised scheme).

#### **Plans And Elevations**













#### **Location Plan**



#### **Proposed Materials Plan**



#### **Proposed Site Plan 1**



#### **Proposed Site Plan 2**













Edenfield

EF01-P-V-006 Visual 6 - Distant View RevG