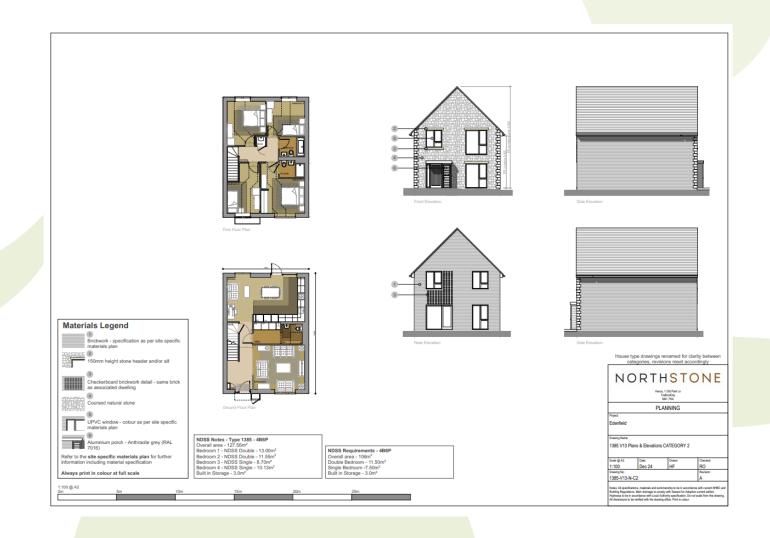

# Welcome to Rossendale Borough Council's Development Control Committee 24<sup>th</sup> March 2025



## Item B1 2025/0040 – Marl Pits Swimming Pool Newchurch Road Rawtenstall Rossendale Lancashire BB4 75N

Installation of external ductwork for an air handling unit

#### **Site Location Plan**



### Proposed Heat Recovery Ventilation







#### Item B2

**2023/0396** – Development Adj. Pinfold and Blackburn Road, and Development Adj. Burnley Road, Edenfield

Full application for residential development comprising 50 units (Use Class C3) and local infrastructure project including all associated work, landscaping and public open space. (revised scheme).

#### **Plans And Elevations**













#### **Location Plan**



#### **Proposed Materials Plan**



#### **Proposed Site Plan 1**



#### **Proposed Site Plan 2**













Edenfield

EF01-P-V-006 Visual 6 - Distant View RevG