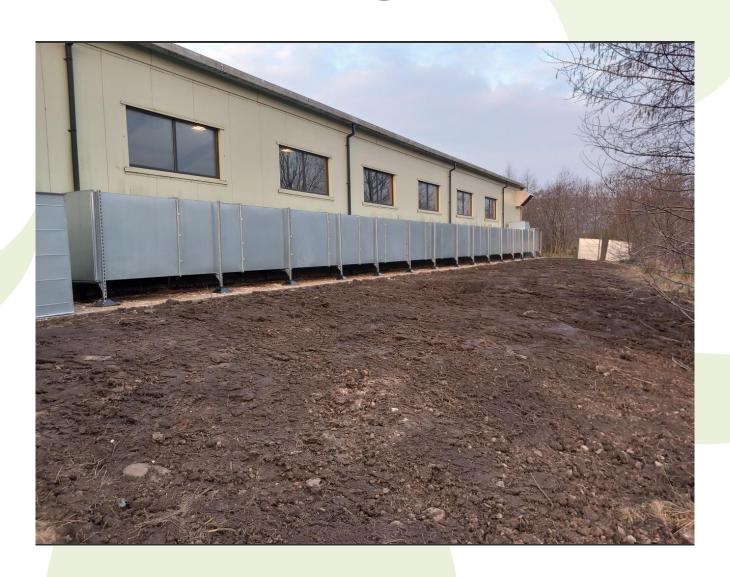

## Item B1 2025/0040 – Marl Pits Swimming Pool Newchurch Road Rawtenstall Rossendale Lancashire BB4 75N

Installation of external ductwork for an air handling unit

### Proposed Heat Recovery Ventilation