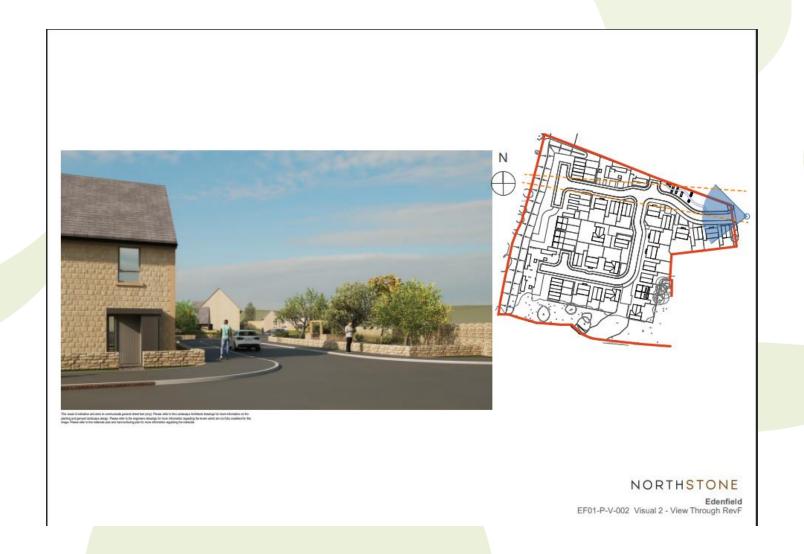

#### Item B2

**2023/0396** – Development Adj. Pinfold and Blackburn Road, and Development Adj. Burnley Road, Edenfield

Full application for residential development comprising 50 units (Use Class C3) and local infrastructure project including all associated work, landscaping and public open space. (revised scheme).