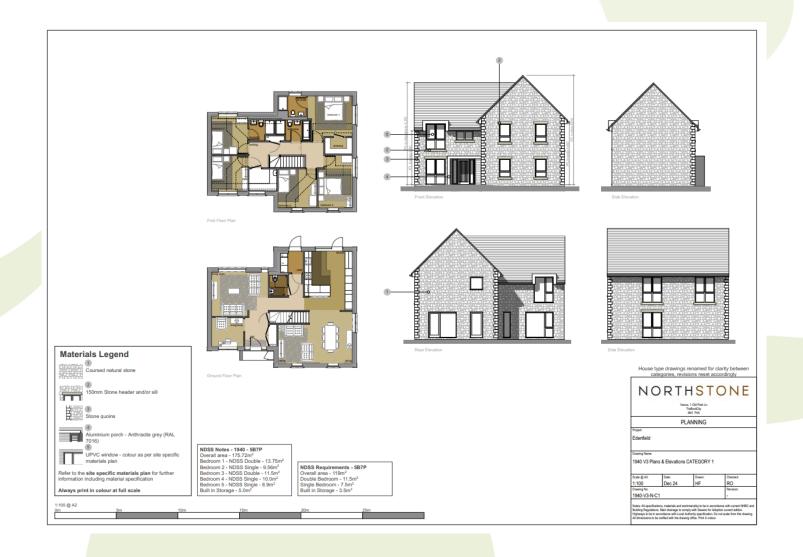

# Welcome to Rossendale Borough Council's Development Control Committee 24<sup>th</sup> March 2025



## Item B1 2025/0040 – Marl Pits Swimming Pool Newchurch Road Rawtenstall Rossendale Lancashire BB4 75N

Installation of external ductwork for an air handling unit

#### **Site Location Plan**



### Proposed Heat Recovery Ventilation







#### Item B2

**2023/0396** – Development Adj. Pinfold and Blackburn Road, and Development Adj. Burnley Road, Edenfield

Full application for residential development comprising 50 units (Use Class C3) and local infrastructure project including all associated work, landscaping and public open space. (revised scheme).

#### **Plans And Elevations**













#### **Location Plan**



#### **Proposed Materials Plan**



#### **Proposed Site Plan 1**



#### **Proposed Site Plan 2**













Edenfield

EF01-P-V-006 Visual 6 - Distant View RevG