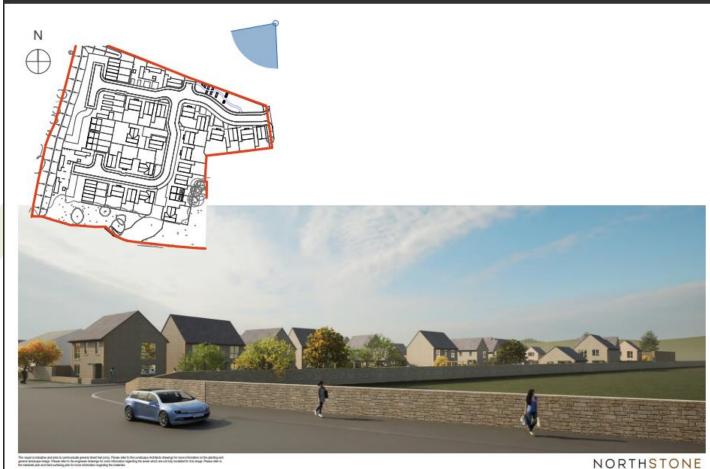

#### Item B2

**2023/0396** – Development Adj. Pinfold and Blackburn Road, and Development Adj. Burnley Road, Edenfield

Full application for residential development comprising 50 units (Use Class C3) and local infrastructure project including all associated work, landscaping and public open space. (revised scheme).

#### **Proposed Site Plan 2**

Edenfield

EF01-P-V-006 Visual 6 - Distant View RevG