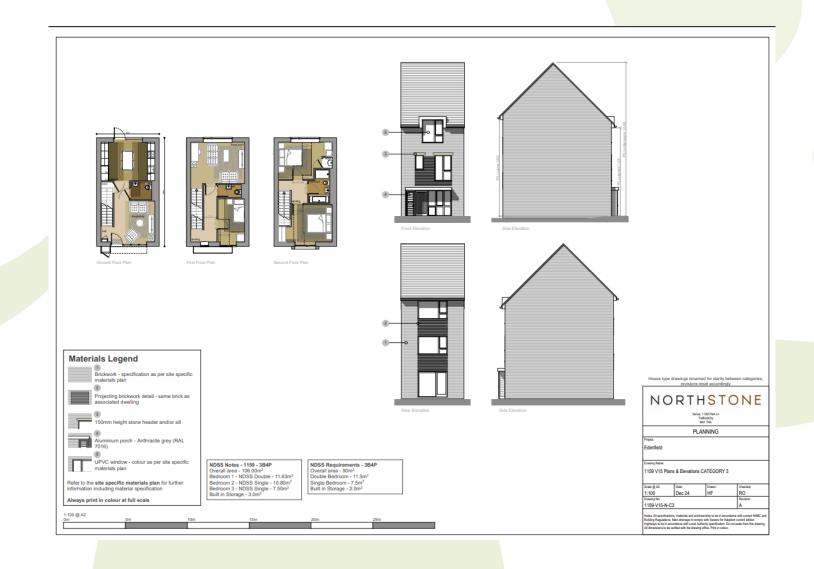

#### Item B2

**2023/0396** – Development Adj. Pinfold and Blackburn Road, and Development Adj. Burnley Road, Edenfield

Full application for residential development comprising 50 units (Use Class C3) and local infrastructure project including all associated work, landscaping and public open space. (revised scheme).

#### **Plans And Elevations**