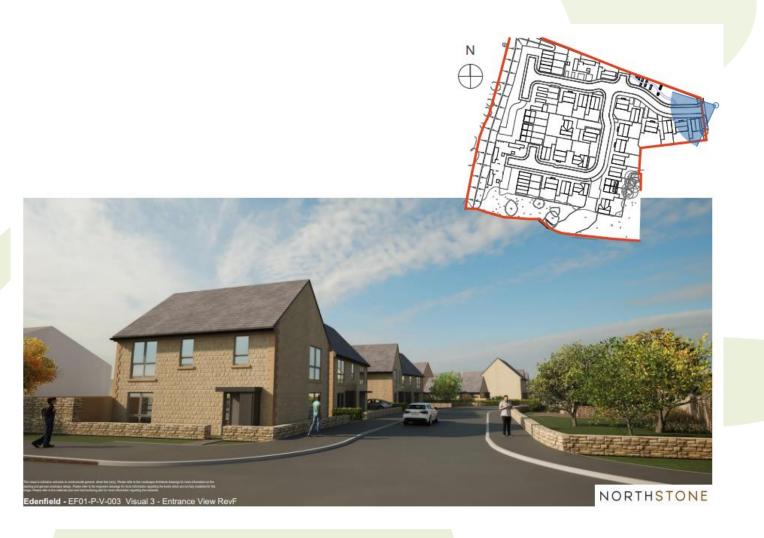

#### Item B2

**2023/0396** – Development Adj. Pinfold and Blackburn Road, and Development Adj. Burnley Road, Edenfield

Full application for residential development comprising 50 units (Use Class C3) and local infrastructure project including all associated work, landscaping and public open space. (revised scheme).