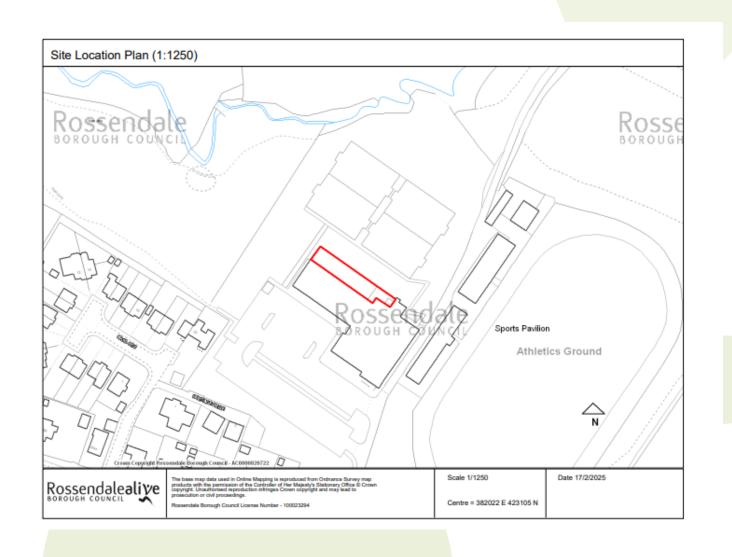

## Item B1 2025/0040 – Marl Pits Swimming Pool Newchurch Road Rawtenstall Rossendale Lancashire BB4 75N

Installation of external ductwork for an air handling unit

#### **Site Location Plan**