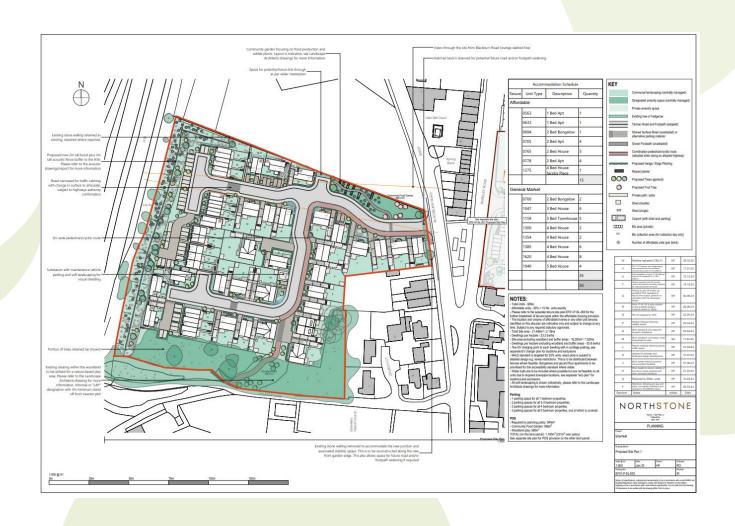

# Welcome to Rossendale Borough Council's Development Control Committee 24<sup>th</sup> March 2025



## Item B1 2025/0040 – Marl Pits Swimming Pool Newchurch Road Rawtenstall Rossendale Lancashire BB4 75N

Installation of external ductwork for an air handling unit

#### **Site Location Plan**



### Proposed Heat Recovery Ventilation







#### Item B2

**2023/0396** – Development Adj. Pinfold and Blackburn Road, and Development Adj. Burnley Road, Edenfield

Full application for residential development comprising 50 units (Use Class C3) and local infrastructure project including all associated work, landscaping and public open space. (revised scheme).

#### **Plans And Elevations**













#### **Location Plan**



#### **Proposed Materials Plan**



#### **Proposed Site Plan 1**



#### **Proposed Site Plan 2**













Edenfield

EF01-P-V-006 Visual 6 - Distant View RevG