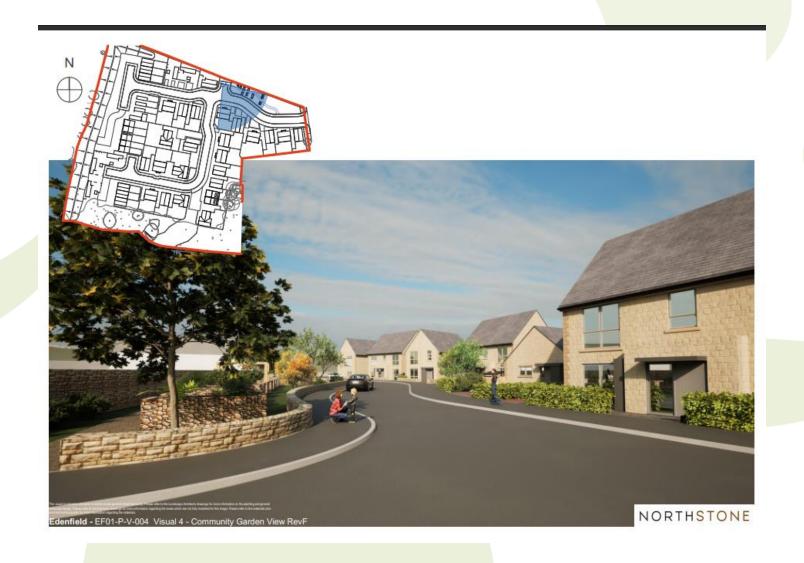

#### Item B2

**2023/0396** – Development Adj. Pinfold and Blackburn Road, and Development Adj. Burnley Road, Edenfield

Full application for residential development comprising 50 units (Use Class C3) and local infrastructure project including all associated work, landscaping and public open space. (revised scheme).