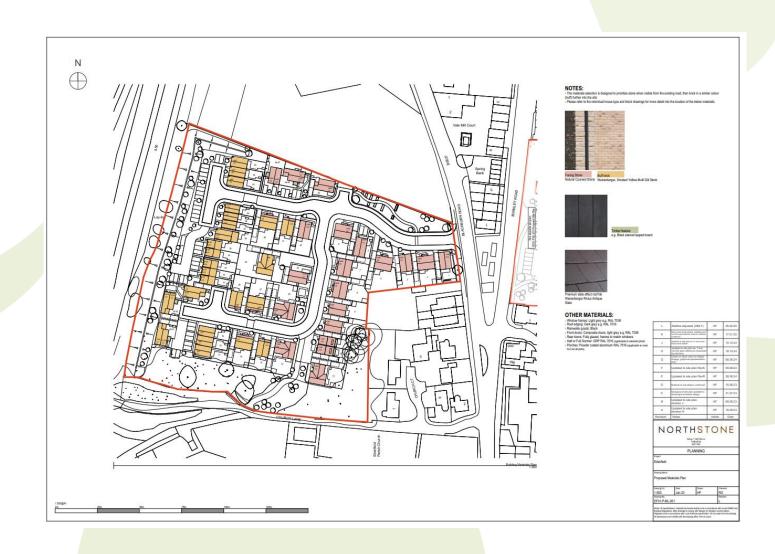

# Welcome to Rossendale Borough Council's Development Control Committee 24<sup>th</sup> March 2025



## Item B1 2025/0040 – Marl Pits Swimming Pool Newchurch Road Rawtenstall Rossendale Lancashire BB4 75N

Installation of external ductwork for an air handling unit

#### **Site Location Plan**



### Proposed Heat Recovery Ventilation







#### Item B2

**2023/0396** – Development Adj. Pinfold and Blackburn Road, and Development Adj. Burnley Road, Edenfield

Full application for residential development comprising 50 units (Use Class C3) and local infrastructure project including all associated work, landscaping and public open space. (revised scheme).

#### **Plans And Elevations**













#### **Location Plan**



#### **Proposed Materials Plan**



#### **Proposed Site Plan 1**



#### **Proposed Site Plan 2**













Edenfield

EF01-P-V-006 Visual 6 - Distant View RevG