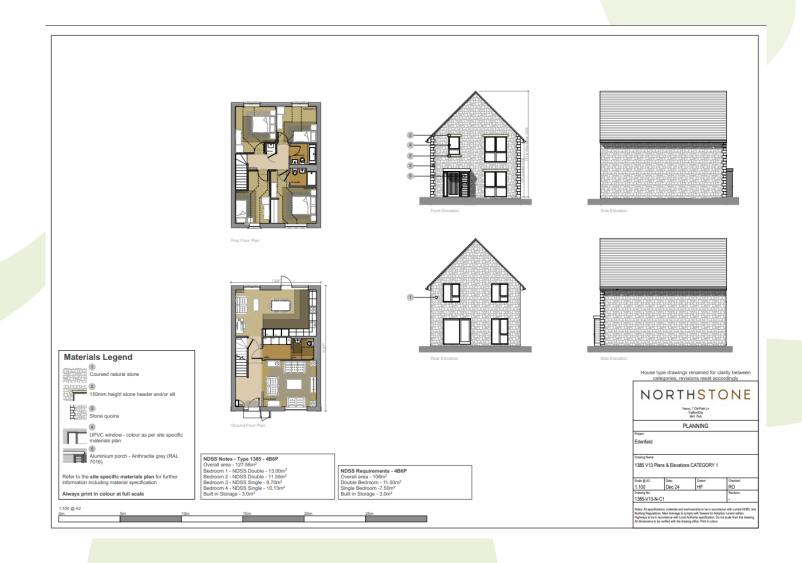

#### Item B2

**2023/0396** – Development Adj. Pinfold and Blackburn Road, and Development Adj. Burnley Road, Edenfield

Full application for residential development comprising 50 units (Use Class C3) and local infrastructure project including all associated work, landscaping and public open space. (revised scheme).

#### **Plans And Elevations**