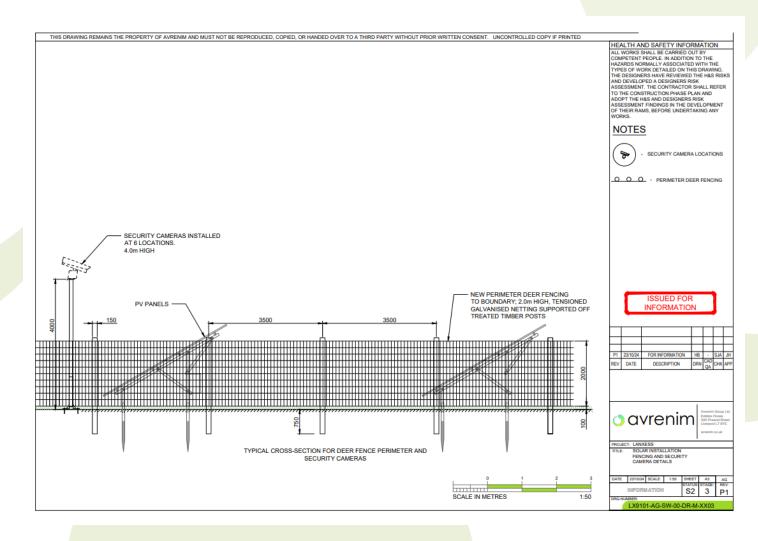

a right of way. The representation of features as lines is no evidence of a properly boundary.

POLICE TO THE CONTROL OF T

### **Location Plan**



### **Proposed and Existing Elevations**



### Layouts

Layouts

DJ Hancock Design

22 Croft Street







## Item B3 2025/0025 – Land East Of The Lanxess Urethanes Ltd Paragon Works Site Paragon Works Worsley Street Rising Bridge BB5 2SL

Proposed erection of a Solar Farm, with a maximum generating capacity of approximately 750kWp AC, and a Private Wire Connection including solar photovoltaic panels, security fencing, CCTV cameras, underground cabling, inverters, environmental enhancement measures and other ancillary development.

### **Site Location Plan**



### **Lanxess Solar Layout Plan V.4**



### Fencing and Security Camera Details













### W11 Walk-in GRP Enclosure