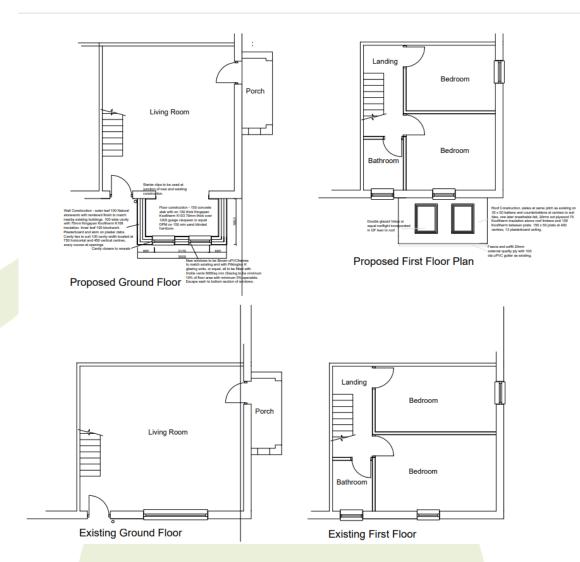

#### Item B2 2024/0412 – 1 Barlow Fold Cherry Tree Lane Rawtenstall Rossendale BB4 6EG

Householder: Part retrospective planning approval for a single-storey extension to front of property

### **Proposed Floor Plans**