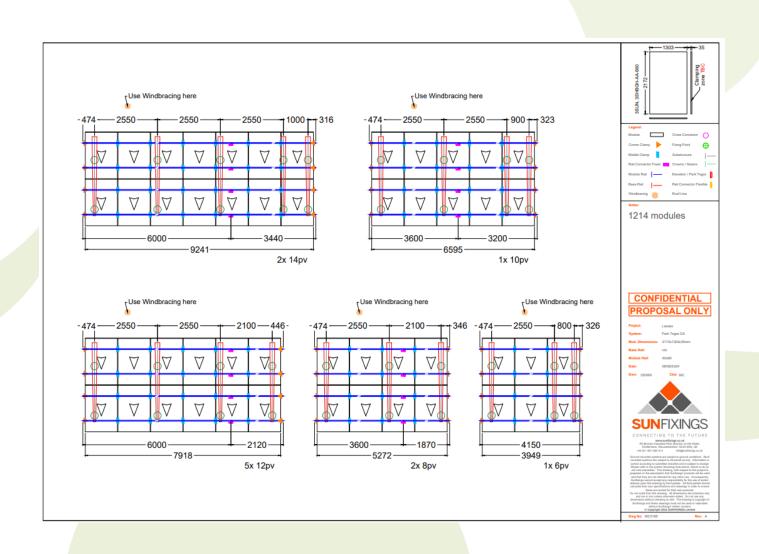

way. The representation of features as lines is no evidence of a properly boundary.

POLICE TO THE CONTROL OF T

### **Location Plan**



### **Proposed and Existing Elevations**



### Layouts

Layouts

DJ Hancock Design

22 Croft Street







## Item B3 2025/0025 – Land East Of The Lanxess Urethanes Ltd Paragon Works Site Paragon Works Worsley Street Rising Bridge BB5 2SL

Proposed erection of a Solar Farm, with a maximum generating capacity of approximately 750kWp AC, and a Private Wire Connection including solar photovoltaic panels, security fencing, CCTV cameras, underground cabling, inverters, environmental enhancement measures and other ancillary development.

### **Site Location Plan**



### **Lanxess Solar Layout Plan V.4**



### Fencing and Security Camera Details













### W11 Walk-in GRP Enclosure