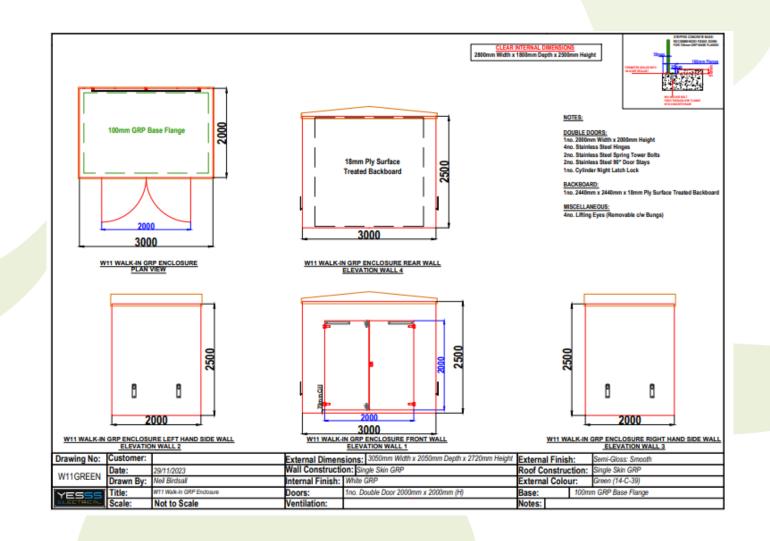

res as lines is no evidence of a properly boundary.

POLICE TO THE CONTROL OF T

### **Location Plan**



### **Proposed and Existing Elevations**



### Layouts

Layouts

DJ Hancock Design

22 Croft Street







## Item B3 2025/0025 – Land East Of The Lanxess Urethanes Ltd Paragon Works Site Paragon Works Worsley Street Rising Bridge BB5 2SL

Proposed erection of a Solar Farm, with a maximum generating capacity of approximately 750kWp AC, and a Private Wire Connection including solar photovoltaic panels, security fencing, CCTV cameras, underground cabling, inverters, environmental enhancement measures and other ancillary development.

### **Site Location Plan**



### **Lanxess Solar Layout Plan V.4**



### Fencing and Security Camera Details













### W11 Walk-in GRP Enclosure