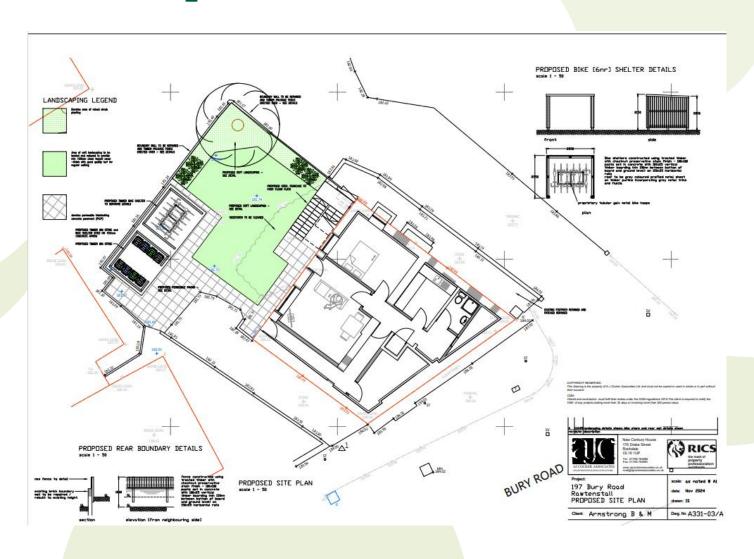

# Welcome to Rossendale Borough Council's Development Control Committee Date 1st April 2025



## Item B1 2024/0477 – 197 Bury Road Rawtenstall Rossendale Lancashire BB4 6DJ

Full: Change of use of vacant house to form five flats together with the addition of proposed steel external staircase, creation of new openings to rear elevation and associated works.

### **Location Plan**

197 Bury Road Rawtenstall





LOCATION PLAN

### **Proposed Floor Plans**



### **Proposed Elevations**



### **Proposed Site Plan**









#### Item B2 2024/0412 – 1 Barlow Fold Cherry Tree Lane Rawtenstall Rossendale BB4 6EG

Householder: Part retrospective planning approval for a single-storey extension to front of property

### **Location Plan**





1, Barlow Fold, Cherry Tree Lane, Rawtenstall, Rossendale, Lancashire, BB4 6EG



Location Pfan shows area bounded by: 360-467.22, 421693.17.380596.64, 422030.39 (at a scale of 1:1250), OSGridRet: SD80502195. The representation of a road, track or path is no evidence of a right of way. The representation of features as lines is no evidence of a properly boundary.

POLICE TO THE CONTROL OF T

### **Location Plan**



### **Proposed and Existing Elevations**



### Layouts

Layouts

DJ Hancock Design

22 Croft Street







## Item B3 2025/0025 – Land East Of The Lanxess