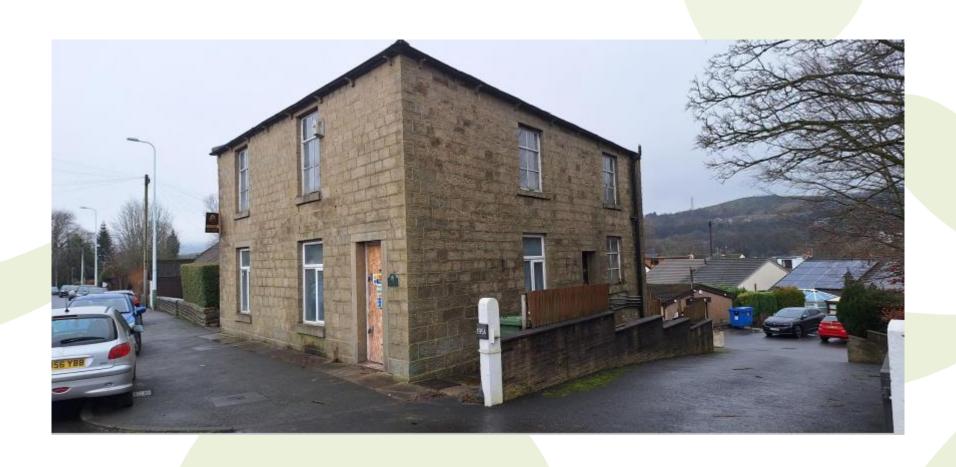

## Item B1 2024/0477 – 197 Bury Road Rawtenstall Rossendale Lancashire BB4 6DJ

Full: Change of use of vacant house to form five flats together with the addition of proposed steel external staircase, creation of new openings to rear elevation and associated works.