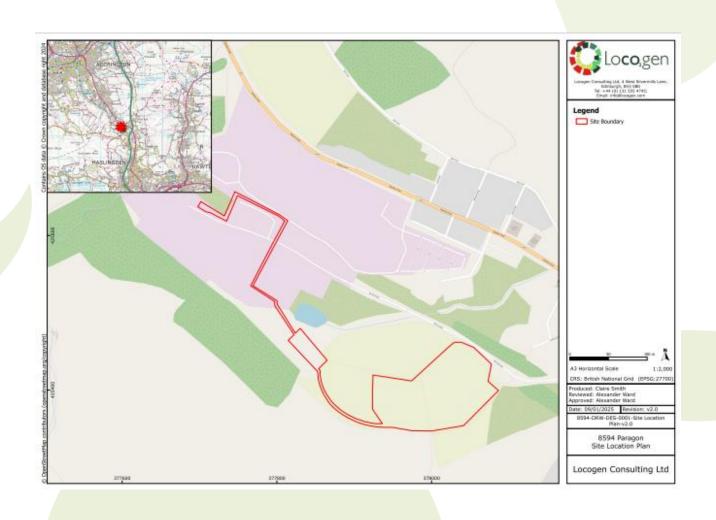

## Item B3 2025/0025 – Land East Of The Lanxess Urethanes Ltd Paragon Works Site Paragon Works Worsley Street Rising Bridge BB5 2SL

Proposed erection of a Solar Farm, with a maximum generating capacity of approximately 750kWp AC, and a Private Wire Connection including solar photovoltaic panels, security fencing, CCTV cameras, underground cabling, inverters, environmental enhancement measures and other ancillary development.

### **Site Location Plan**