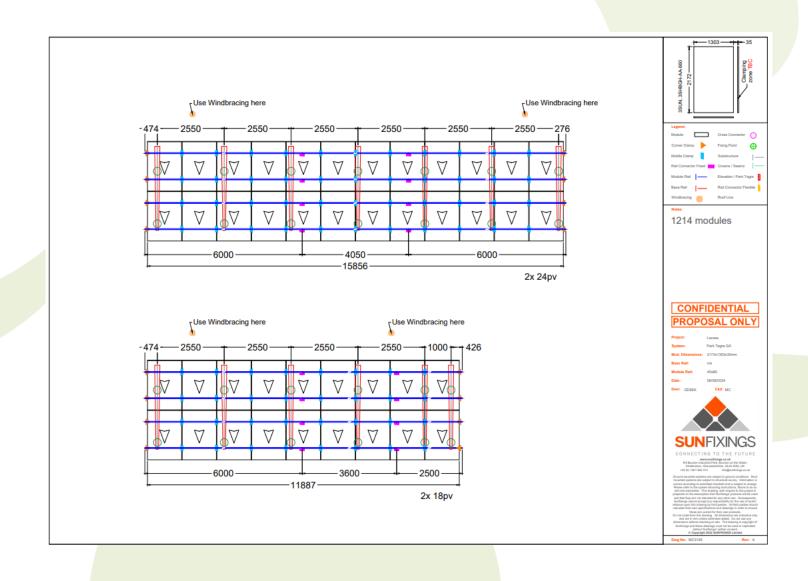

of way. The representation of features as lines is no evidence of a properly boundary.

POLICE TO THE CONTROL OF T

### **Location Plan**



### **Proposed and Existing Elevations**



### Layouts

Layouts

DJ Hancock Design

22 Croft Street







## Item B3 2025/0025 – Land East Of The Lanxess Urethanes Ltd Paragon Works Site Paragon Works Worsley Street Rising Bridge BB5 2SL

Proposed erection of a Solar Farm, with a maximum generating capacity of approximately 750kWp AC, and a Private Wire Connection including solar photovoltaic panels, security fencing, CCTV cameras, underground cabling, inverters, environmental enhancement measures and other ancillary development.

### **Site Location Plan**



### **Lanxess Solar Layout Plan V.4**



### Fencing and Security Camera Details













### W11 Walk-in GRP Enclosure