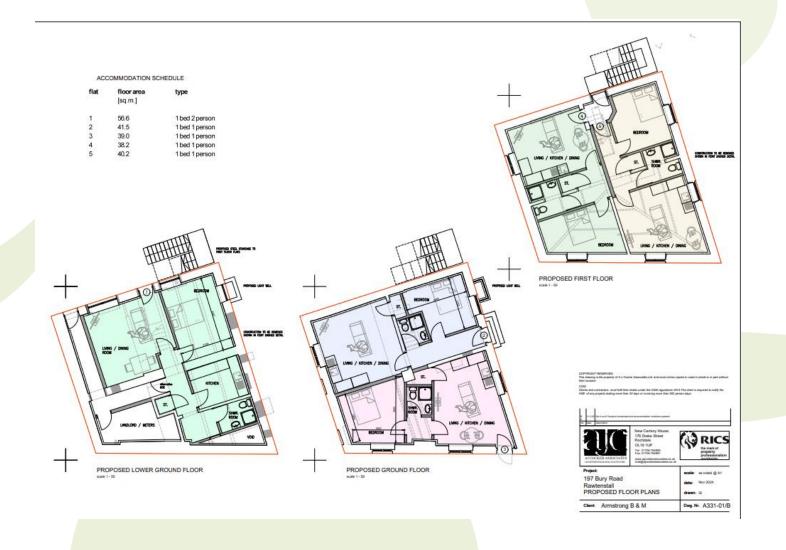

# Welcome to Rossendale Borough Council's Development Control Committee Date 1st April 2025



## Item B1 2024/0477 – 197 Bury Road Rawtenstall Rossendale Lancashire BB4 6DJ

Full: Change of use of vacant house to form five flats together with the addition of proposed steel external staircase, creation of new openings to rear elevation and associated works.

### **Location Plan**

197 Bury Road Rawtenstall





LOCATION PLAN

### **Proposed Floor Plans**



### **Proposed Elevations**



### **Proposed Site Plan**









#### Item B2 2024/0412 – 1 Barlow Fold Cherry Tree Lane Rawtenstall Rossendale BB4 6EG

Householder: Part retrospective planning approval for a single-storey extension to front of property

### **Location Plan**





1, Barlow Fold, Cherry Tree Lane, Rawtenstall, Rossendale, Lancashire, BB4 6EG



Location Pfan shows area bounded by: 360-467.22, 421693.17.380596.64, 422030.39 (at a scale of 1:1250), OSGridRet: SD80502195. The representation of a road, track or path is no evidence of a right of way. The representation of features as lines is no evidence of a properly boundary.

POLICE TO THE CONTROL OF T

### **Location Plan**



### **Proposed and Existing Elevations**



### Layouts

Layouts

DJ Hancock Design

22 Croft