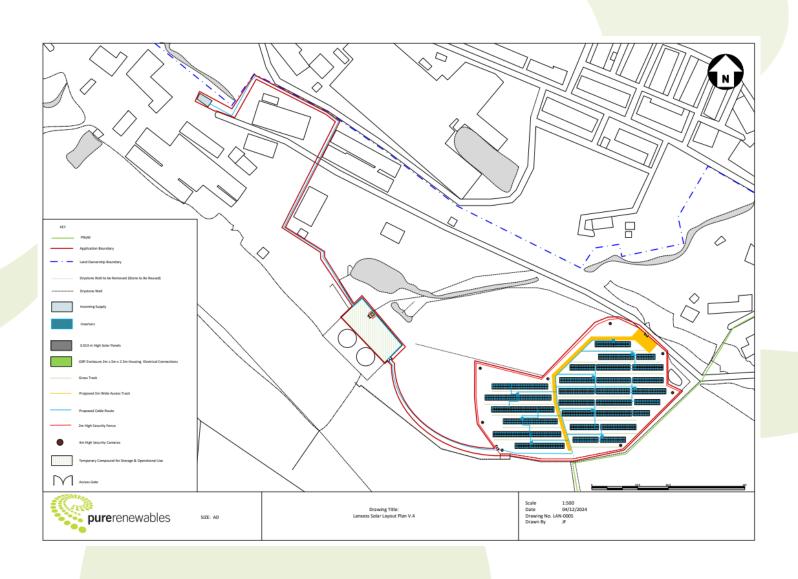

## Item B3 2025/0025 – Land East Of The Lanxess Urethanes Ltd Paragon Works Site Paragon Works Worsley Street Rising Bridge BB5 2SL

Proposed erection of a Solar Farm, with a maximum generating capacity of approximately 750kWp AC, and a Private Wire Connection including solar photovoltaic panels, security fencing, CCTV cameras, underground cabling, inverters, environmental enhancement measures and other ancillary development.

### **Lanxess Solar Layout Plan V.4**