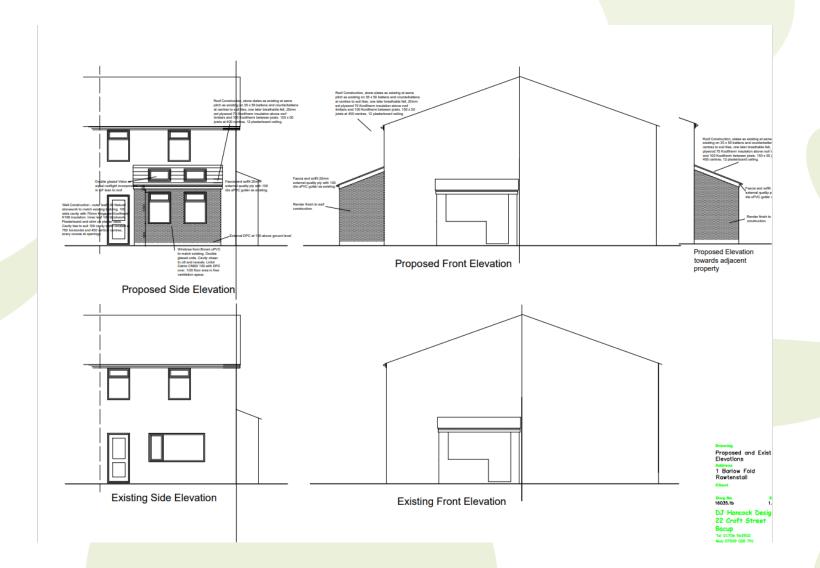

#### Item B2 2024/0412 – 1 Barlow Fold Cherry Tree Lane Rawtenstall Rossendale BB4 6EG

Householder: Part retrospective planning approval for a single-storey extension to front of property

### **Proposed and Existing Elevations**