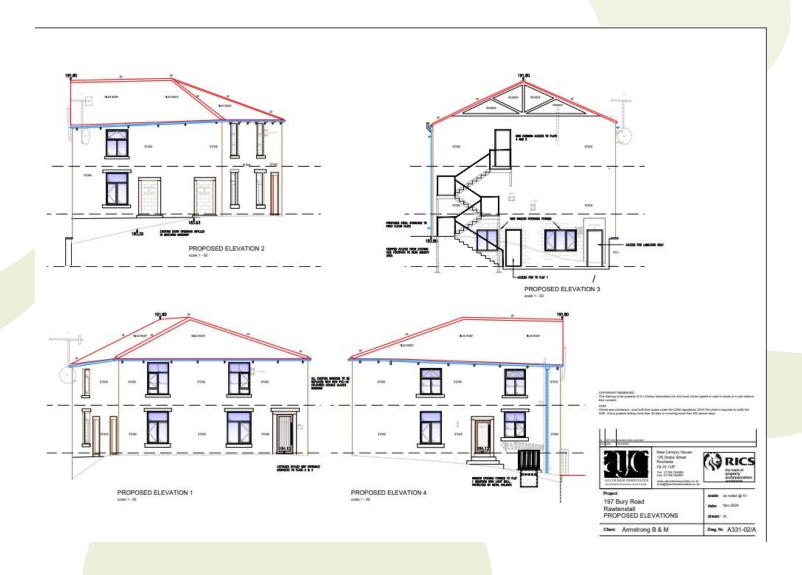

# Welcome to Rossendale Borough Council's Development Control Committee Date 1st April 2025



## Item B1 2024/0477 – 197 Bury Road Rawtenstall Rossendale Lancashire BB4 6DJ

Full: Change of use of vacant house to form five flats together with the addition of proposed steel external staircase, creation of new openings to rear elevation and associated works.

### **Location Plan**

197 Bury Road Rawtenstall





LOCATION PLAN

### **Proposed Floor Plans**



### **Proposed Elevations**



### **Proposed Site Plan**









#### Item B2 2024/0412 – 1 Barlow Fold Cherry Tree Lane Rawtenstall Rossendale BB4 6EG

Householder: Part retrospective planning approval for a single-storey extension to front of property

### **Location Plan**





1, Barlow Fold, Cherry Tree Lane, Rawtenstall, Rossendale, Lancashire, BB4 6EG



Location Pfan shows area bounded by: 360-467.22, 421693.17.380596.64, 422030.39 (at a scale of 1:1250), OSGridRet: SD80502195. The representation of a road, track or path is no evidence of a right of way. The representation of features as lines is no evidence of a properly boundary.

POLICE TO THE CONTROL OF T

### **Location Plan**



### **Proposed and Existing Elevations**



### Layouts

Layouts

DJ Hancock Design

22 Croft Street







## Item B3 2025/0