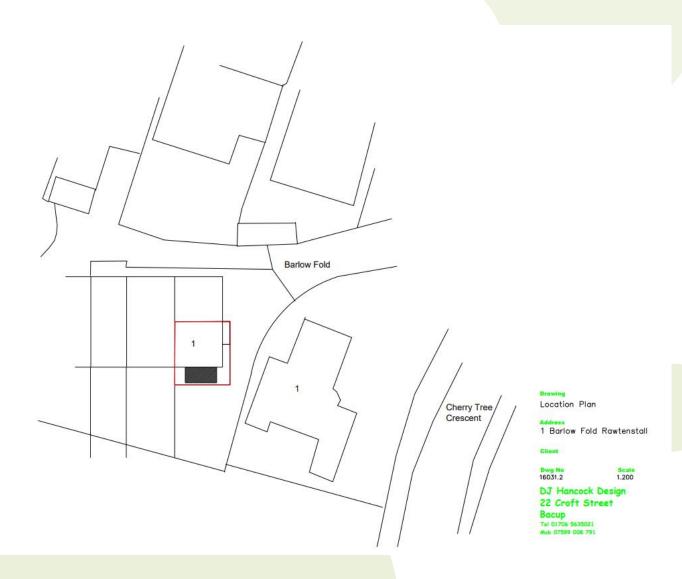

#### Item B2 2024/0412 – 1 Barlow Fold Cherry Tree Lane Rawtenstall Rossendale BB4 6EG

Householder: Part retrospective planning approval for a single-storey extension to front of property

### **Location Plan**

1, Barlow Fold, Cherry Tree Lane, Rawtenstall, Rossendale, Lancashire, BB4 6EG

Location Pfan shows area bounded by: 360-467.22, 421693.17.380596.64, 422030.39 (at a scale of 1:1250), OSGridRet: SD80502195. The representation of a road, track or path is no evidence of a right of way. The representation of features as lines is no evidence of a properly boundary.