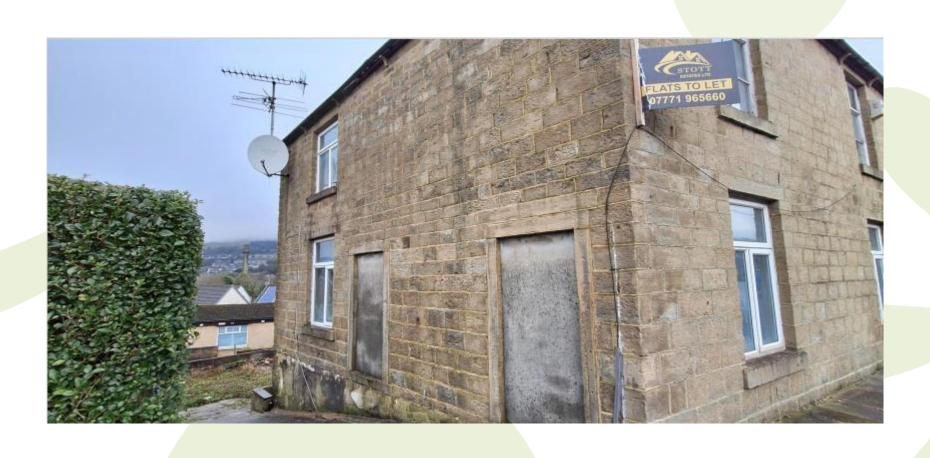

## Item B1 2024/0477 – 197 Bury Road Rawtenstall Rossendale Lancashire BB4 6DJ

Full: Change of use of vacant house to form five flats together with the addition of proposed steel external staircase, creation of new openings to rear elevation and associated works.