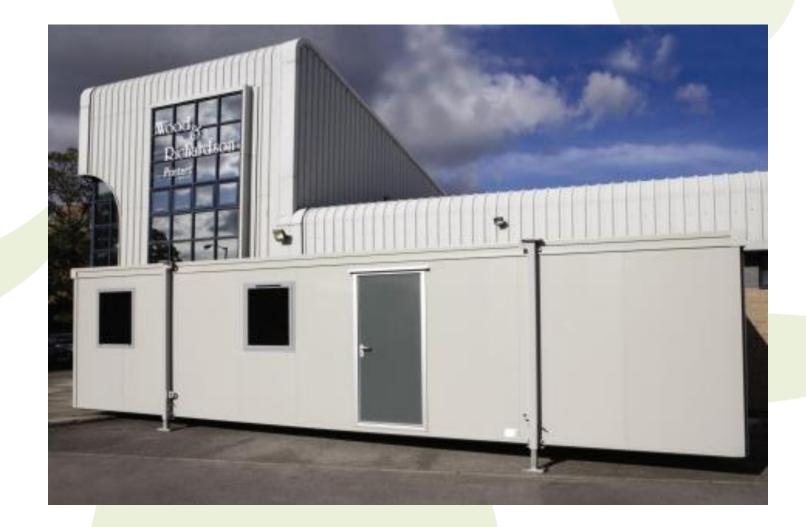

#### Item B2 2025/0114 – Immediately adj. to existing MUGA, Whitaker Park, Rawtenstall, BB4 6RE.

Siting of a Portakabin as a club house for the purposes of supporting the Padel project

## **Indicative Photograph**