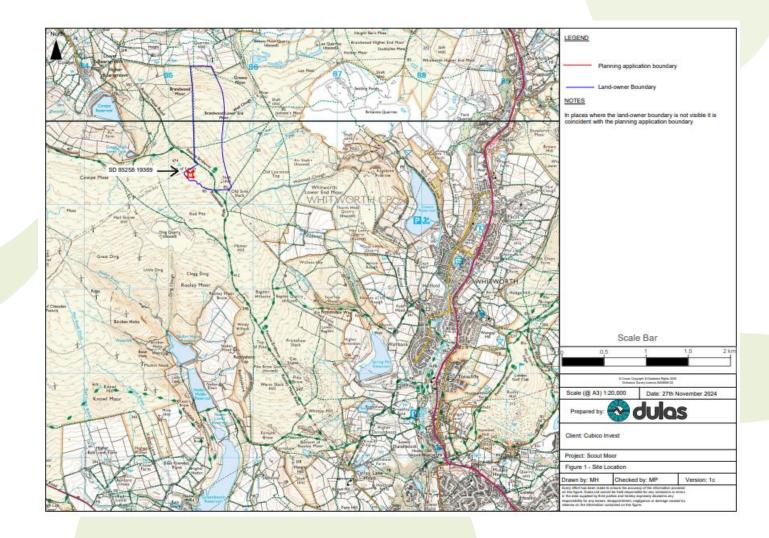

#### Welcome to Rossendale Borough Council's Development Control Committee 13<sup>th</sup> May 2025



ROSSENDALE BOROUGH COUNCIL

#### Item B1

#### 2025/0061 – Land to the west of Rooley Moor Road, Rooley Moor, Rossendale.

Erection of a temporary meteorological mast with associated data collection and monitoring equipment, and other ancillary infrastructure

#### **Site Location**



## Figure 4 – Mast Plan View



## Figure 3 – Indicative Met-Mast Elevation



# Photograph



# Photograph



#### Item B2 2025/0114 – Immediately adj. to existing MUGA, Whitaker Park, Rawtenstall, BB4 6RE.

Siting of a Portakabin as a club house for the purposes of supporting the Padel project

### **Location Plan**

| Location Plan<br>Site Address: Easting: 380442 Northing: 422795 | PlanningPortal    |
|-----------------------------------------------------------------|-------------------|
| Date Produced: 21-Mar-2025                                      | Scale: 1:1250 @A4 |





Planning Portal Reference: PP-13878956v1



C Crown copyright and database rights 2025 OS 100042788

#### **Plans and Elevations**



## **Indicative Photograph**



# Photograph



#### Item B3 2025/0073 – 3