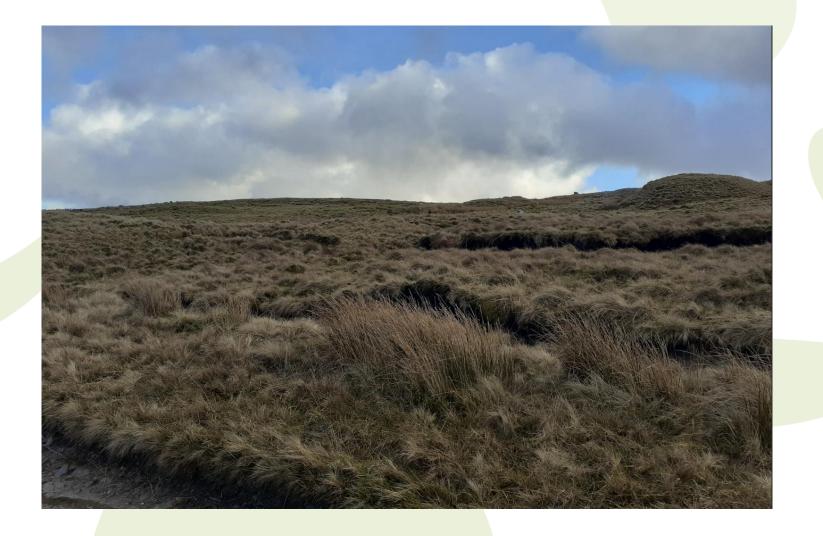

#### Welcome to Rossendale Borough Council's Development Control Committee 13<sup>th</sup> May 2025



ROSSENDALE BOROUGH COUNCIL

#### Item B1

#### 2025/0061 – Land to the west of Rooley Moor Road, Rooley Moor, Rossendale.

Erection of a temporary meteorological mast with associated data collection and monitoring equipment, and other ancillary infrastructure

#### **Site Location**



## Figure 4 – Mast Plan View



## Figure 3 – Indicative Met-Mast Elevation



# Photograph



# Photograph



#### Item B2 2025/0114 – Immediately adj. to existing MUGA, Whitaker Park, Rawtenstall, BB4 6RE.

Siting of a Portakabin as a club house for the purposes of supporting the Padel project

### **Location Plan**

| Location Plan<br>Site Address: Easting: 380442 Northing: 422795 | PlanningPortal    |
|-----------------------------------------------------------------|-------------------|
| Date Produced: 21-Mar-2025                                      | Scale: 1:1250 @A4 |





Planning Portal Reference: PP-13878956v1



C Crown copyright and database rights 2025 OS 100042788

#### **Plans and Elevations**



## **Indicative Photograph**



# Photograph



#### Item B3 2025/0073 – 3 Elizabeth Drive, Haslingden, BB4 4JB.

Lawful Development Certificate: Existing garage to a bedroom

# **Exist