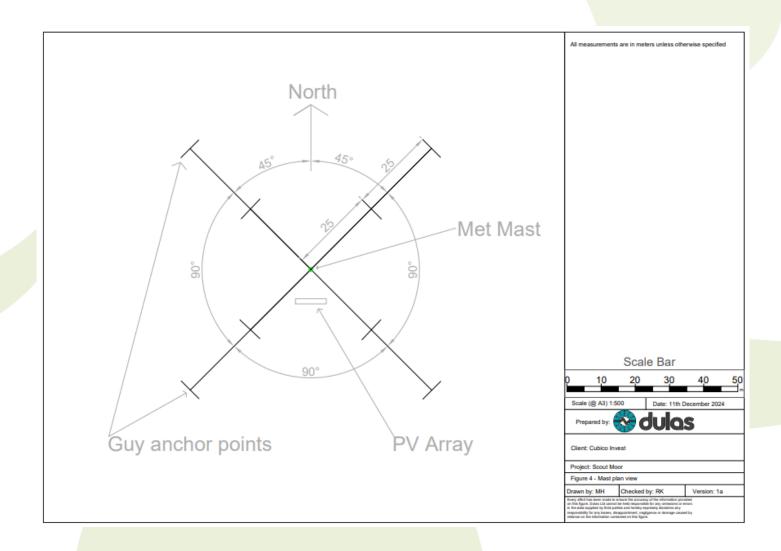

#### Welcome to Rossendale Borough Council's Development Control Committee 13<sup>th</sup> May 2025



ROSSENDALE BOROUGH COUNCIL

#### Item B1

#### 2025/0061 – Land to the west of Rooley Moor Road, Rooley Moor, Rossendale.

Erection of a temporary meteorological mast with associated data collection and monitoring equipment, and other ancillary infrastructure

#### **Site Location**



## Figure 4 – Mast Plan View



## Figure 3 – Indicative Met-Mast Elevation



# Photograph



# Photograph



#### Item B2 2025/0114 – Immediately adj. to existing MUGA, Whitaker Park, Rawtenstall, BB4 6RE.

Siting of a Portakabin as a club house for the purposes of supporting the Padel project

### **Location Plan**

| Location Plan<br>Site Address: Easting: 380442 Northing: 422795 | PlanningPortal    |
|-----------------------------------------------------------------|-------------------|
| Date Produced: 21-Mar-2025                                      | Scale: 1:1250 @A4 |





Planning Portal Reference: PP-13878956v1



C Crown copyright and database rights 2025 OS 100042788

#### **Plans and Elevations**



## **Indicative Photograph**



# Photograph



#### Item B3 2025/0073 – 3 Elizabeth Drive, Haslingden, BB