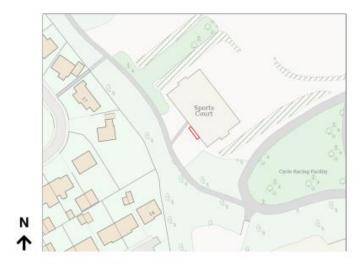

### **Location Plan**

| Location Plan<br>Site Address: Easting: 380442 Northing: 422795 | PlanningPortal    |
|-----------------------------------------------------------------|-------------------|
| Date Produced: 21-Mar-2025                                      | Scale: 1:1250 @A4 |

Planning Portal Reference: PP-13878956v1

C Crown copyright and database rights 2025 OS 100042788