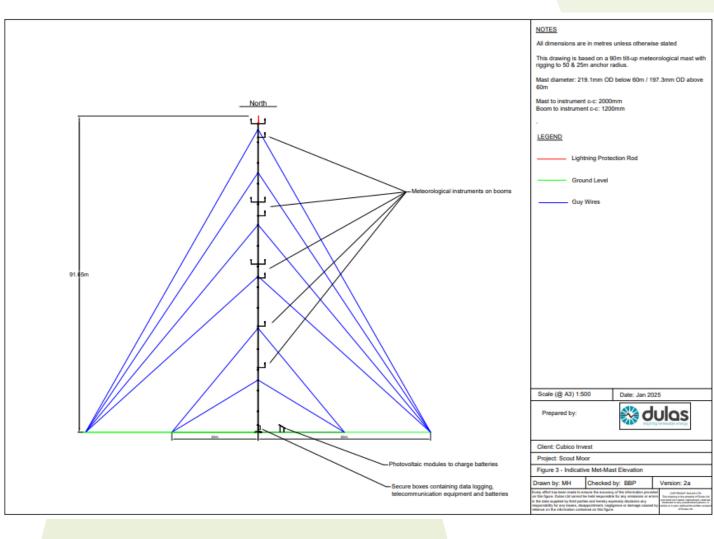

#### Welcome to Rossendale Borough Council's Development Control Committee 13<sup>th</sup> May 2025



ROSSENDALE BOROUGH COUNCIL

#### Item B1

#### 2025/0061 – Land to the west of Rooley Moor Road, Rooley Moor, Rossendale.

Erection of a temporary meteorological mast with associated data collection and monitoring equipment, and other ancillary infrastructure

#### **Site Location**



## Figure 4 – Mast Plan View



## Figure 3 – Indicative Met-Mast Elevation



# Photograph



# Photograph



#### Item B2 2025/0114 – Immediately adj. to existing MUGA, Whitaker Park, Rawtenstall, BB4 6RE.

Siting of a Portakabin as a club house for the purposes of supporting the Padel project

### **Location Plan**

| Location Plan<br>Site Address: Easting: 380442 Northing: 422795 | PlanningPortal    |
|-----------------------------------------------------------------|-------------------|
| Date Produced: 21-Mar-2025                                      | Scale: 1:1250 @A4 |





Planning Portal Reference: PP-13878956v1



C Crown copyright and database rights 2025 OS 100042788

#### **Plans and Elevations**



## **Indicative Photograph**



# Photograph



#### Item B3 2025/0073 – 3 Elizabeth Drive, Haslingden, BB4 4JB.

Lawful Development Certificate: Existin