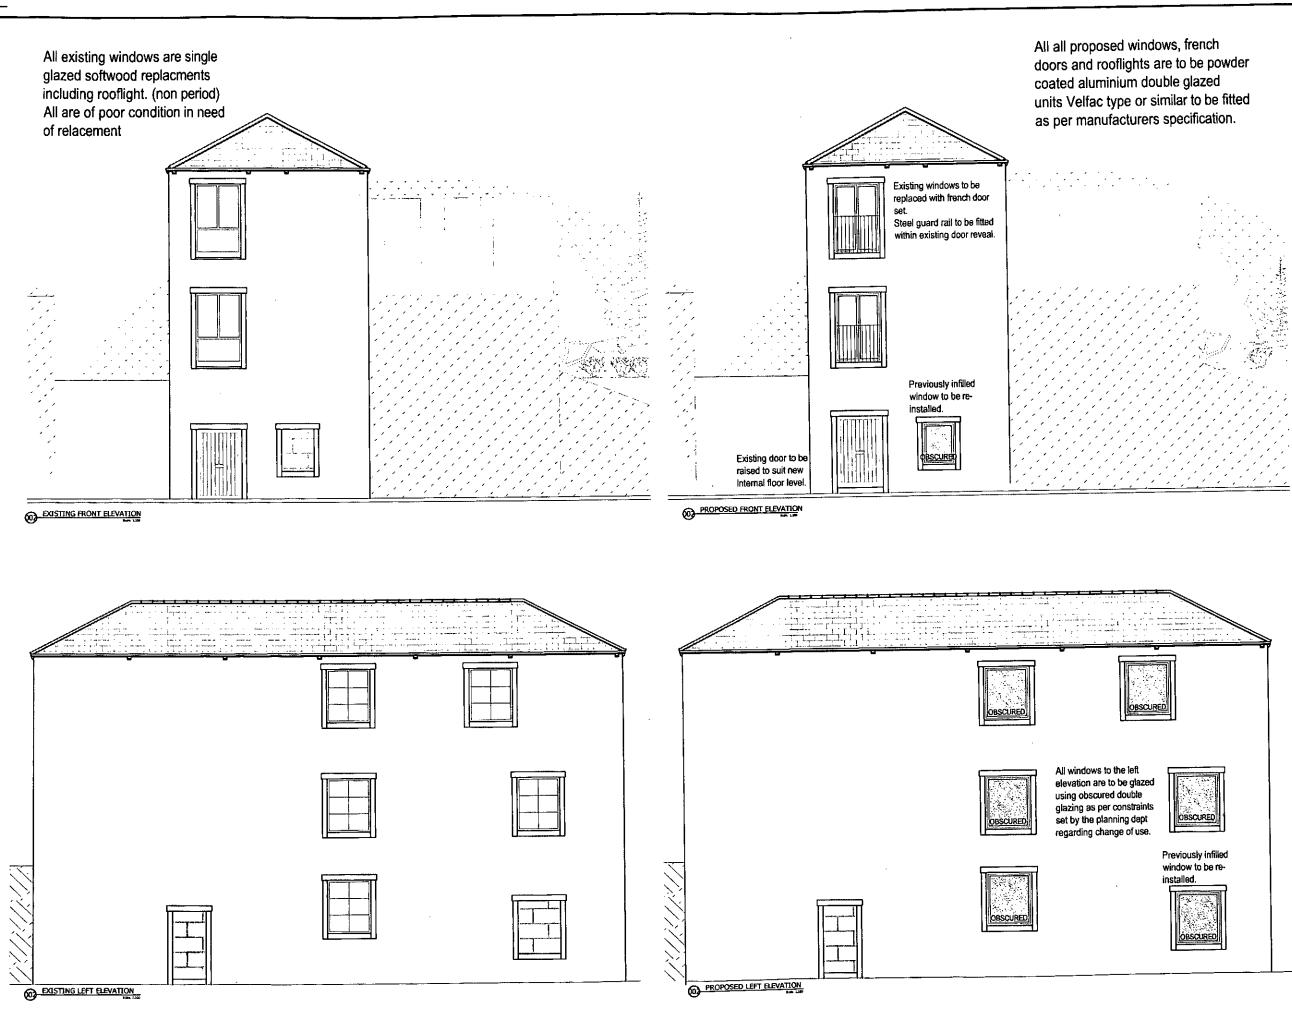

## 3 PROPOSAL

- 3.1 This application follows on from application 2006/468 which was granted permission for the change of use of an empty commercial premises to one dwelling.
- 3.2 The application (2007/067) as originally submitted sought consent for the creation of 3 rooflights in the north and west roof elevations of the existing property, the construction of new windows in the first and second floor rear elevation of the property, and the raising of a door to the front of the property to compensate for a change in floor levels. French doors were also proposed to the east and north side of the property to replace existing windows, with steel guard rails fitted within the existing door reveals.
- 3.3 The current application has been amended since submission. All of the above have been removed from the application with only the creation of three rooflights remaining. As such, if the applicant would wish to develop any of the aforementioned deleted schemes, they would trigger the need for a further planning application.

# 8 REPORT

- 8.1.1 The main considerations of the application are the impact of the proposal on visual and residential amenity. There are no highway safety issues.
- 8.1.2 The creation of three rooflights to the north elevation of the property would not be considered to detract from the visual amenity of the area due to their size and position. The scheme is therefore considered acceptable in terms of visual amenity.
- 8.1.3 An objection letter was received from the occupants of 3 Rose Street on the 09/03/2007 stating that the proposed rooflights would look straight down on to the neighbouring dwellinghouses on Rose Street, thus being an invasion of privacy. The plans actually show that the rooflights are proposed in the north elevation and thus would have no impact upon privacy, light, or outlook on the residents of Rose Street. The scheme is therefore considered acceptable in terms of residential amenity.
- 8.1.4 The remaining objections received that are material planning considerations and have not previously been covered relate to parts of the scheme that have been deleted from the amended proposal, however, a condition was imposed on the previous application, application number 2006/648 – Conversion of a 3 storey empty commercial premises to one dwelling. This condition stated that a bat survey be completed by a qualified person before the commencement of any work, to establish whether bats are present. Whilst taking the issue of the objector that a bat survey must be undertaken, the condition of the previous application still stands and thus has no direct bearing on the decision of this application.