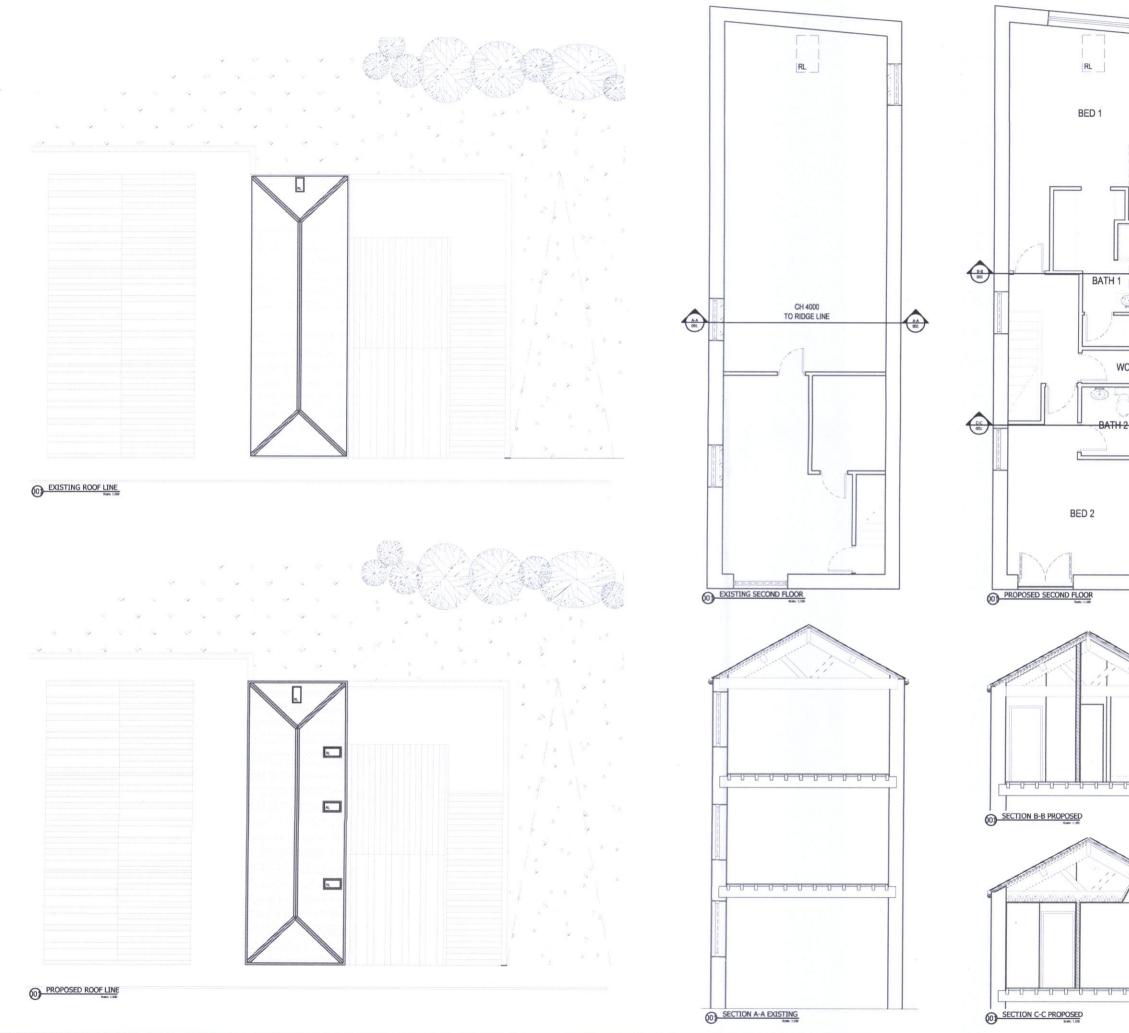

## 3 PROPOSAL

- 3.1 This application follows on from application 2006/468 which was granted permission for the change of use of an empty commercial premises to one dwelling.
- 3.2 The application (2007/067) as originally submitted sought consent for the creation of 3 rooflights in the north and west roof elevations of the existing property, the construction of new windows in the first and second floor rear elevation of the property, and the raising of a door to the front of the property to compensate for a change in floor levels. French doors were also proposed to the east and north side of the property to replace existing windows, with steel guard rails fitted within the existing door reveals.
- 3.3 The current application has been amended since submission. All of the above have been removed from the application with only the creation of three rooflights remaining. As such, if the applicant would wish to develop any of the aforementioned deleted schemes, they would trigger the need for a further planning application.

# 8 REPORT

- 8.1.1 The main considerations of the application are the impact of the proposal on visual and residential amenity. There are no highway safety issues.
- 8.1.2 The creation of three rooflights to the north elevation of the property would not be considered to detract from the visual amenity of the area due to their size and position. The scheme is therefore considered acceptable in terms of visual amenity.
- 8.1.3 An objection letter was received from the occupants of 3 Rose Street on the 09/03/2007 stating that the proposed rooflights would look straight down on to the neighbouring dwellinghouses on Rose Street, thus being an invasion of privacy. The plans actually show that the rooflights are proposed in the north elevation and thus would have no impact upon privacy, light, or outlook on the residents of Rose Street. The scheme is therefore considered acceptable in terms of residential amenity.
- 8.1.4 The remaining objections received that are material planning considerations and have not previously been covered relate to parts of the scheme that have been deleted from the amended proposal, however, a condition was imposed on the previous application, application number 2006/648 – Conversion of a 3 storey empty commercial premises to one dwelling. This condition stated that a bat survey be completed by a qualified person before the commencement of any work, to establish whether bats are present. Whilst taking the issue of the objector that a bat survey must be undertaken, the condition of the previous application still stands and thus has no direct bearing on the decision of this application.