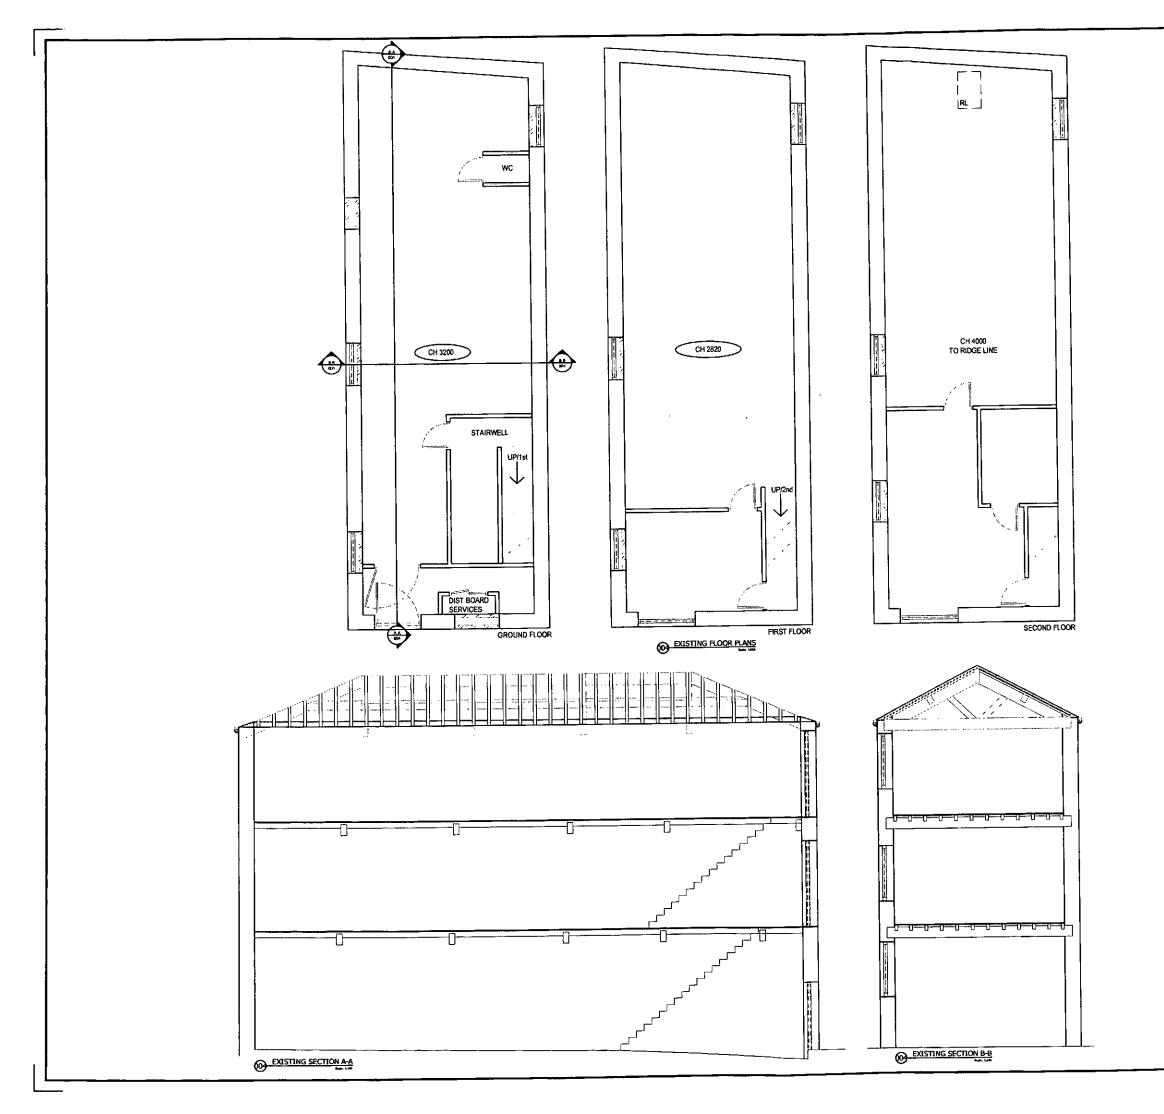

|     | Date Revision Dr.                                                                                                  |
|-----|--------------------------------------------------------------------------------------------------------------------|
|     | DO NOT SCALE THIS DRAWING CHECK ALL DIMENSIONS ON SITE                                                             |
| 201 | 71067                                                                                                              |
|     | TOPIC 352 BURNLEY ROAD EAST<br>WATERFOOT<br>ROSSENDALE<br>LANCASHIRE<br>TRE: THE WAREHOUSE<br>EXISTING FLOOR PLANS |
|     | Scale: STATED Dirg No:- BRE/001/004   Hereson: Dirgent: JMJ Arginized by: Lister:   No:- BRE/001/004/EFP JAN 07    |