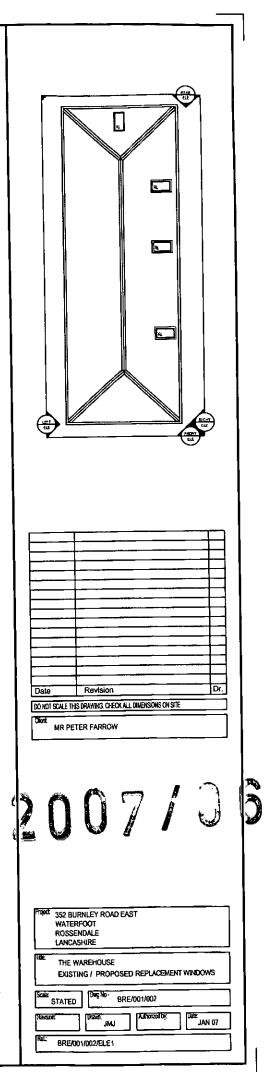

## 3 PROPOSAL

- 3.1 This application follows on from application 2006/468 which was granted permission for the change of use of an empty commercial premises to one dwelling.
- 3.2 The application (2007/067) as originally submitted sought consent for the creation of 3 rooflights in the north and west roof elevations of the existing property, the construction of new windows in the first and second floor rear elevation of the property, and the raising of a door to the front of the property to compensate for a change in floor levels. French doors were also proposed to the east and north side of the property to replace existing windows, with steel guard rails fitted within the existing door reveals.
- 3.3 The current application has been amended since submission. All of the above have been removed from the application with only the creation of three rooflights remaining. As such, if the applicant would wish to develop any of the aforementioned deleted schemes, they would trigger the need for a further planning application.

# 8 REPORT

- 8.1.1 The main considerations of the application are the impact of the proposal on visual and residential amenity. There are no highway safety issues.
- 8.1.2 The creation of three rooflights to the north elevation of the property would not be considered to detract from the visual amenity of the area due to their size and position. The scheme is therefore considered acceptable in terms of visual amenity.
- 8.1.3 An objection letter was received from the occupants of 3 Rose Street on the 09/03/2007 stating that the proposed rooflights would look straight down on to the neighbouring dwellinghouses on Rose Street, thus being an invasion of privacy. The plans actually show that the rooflights are proposed in the north elevation and thus would have no impact upon privacy, light, or outlook on the residents of Rose Street. The scheme is therefore considered acceptable in terms of residential amenity.
- 8.1.4 The remaining objections received that are material planning considerations and have not previously been covered relate to parts of the scheme that have been deleted from the amended proposal, however, a condition was imposed on the previous application, application number 2006/648 – Conversion of a 3 storey empty commercial premises to one dwelling. This condition stated that a bat survey be completed by a qualified person before the commencement of any work, to establish whether bats are present. Whilst taking the issue of the objector that a bat survey must be undertaken, the condition of the previous application still stands and thus has no direct bearing on the decision of this application.