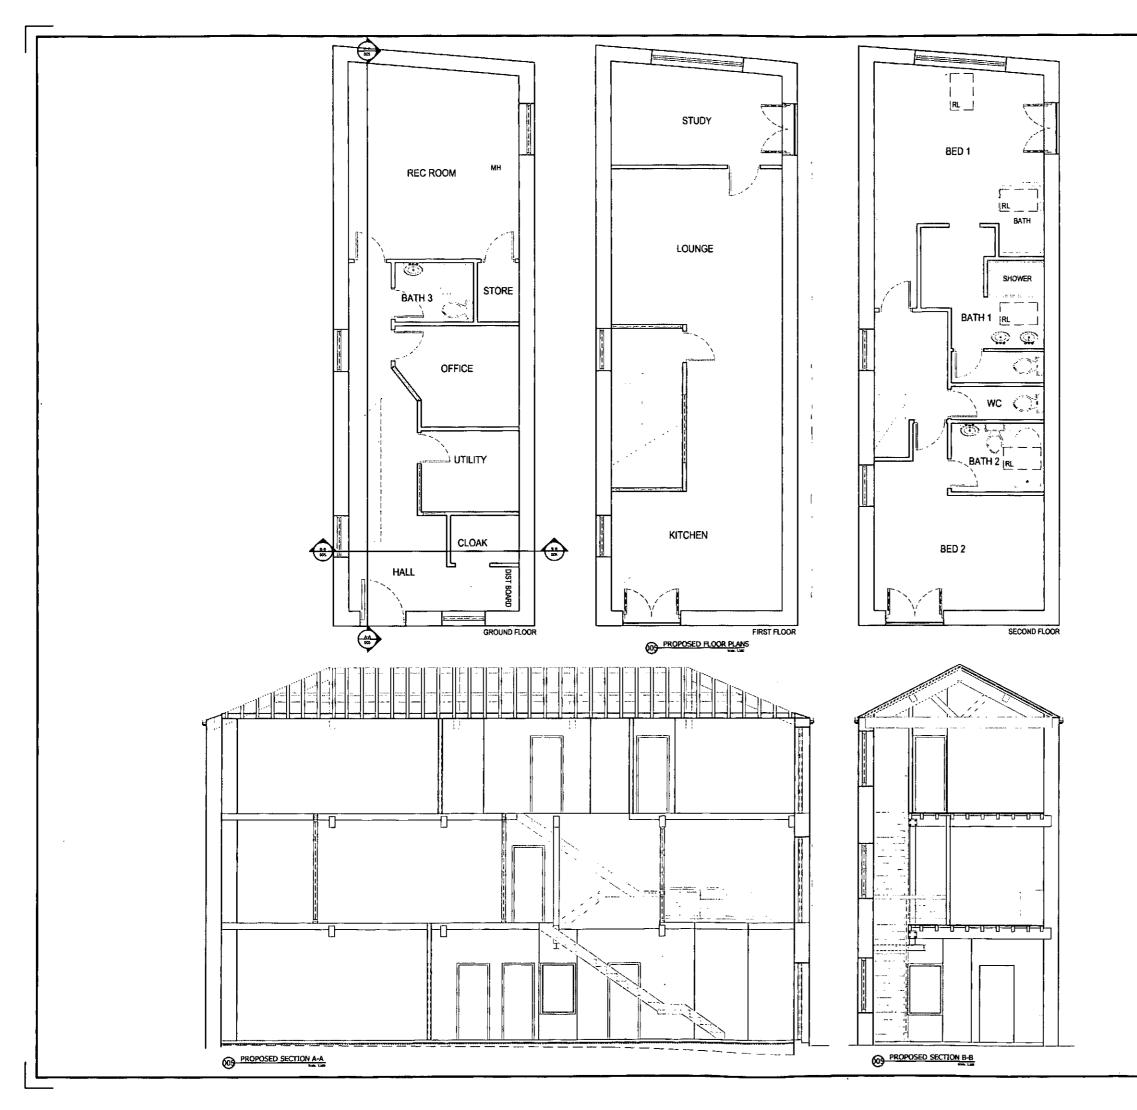

|    | Date Revision Dr.                                                                                                                                                             |
|----|-------------------------------------------------------------------------------------------------------------------------------------------------------------------------------|
|    | DO NOT SCALE THIS DRAWING CHECK ALL DIMENSIONS ON SITE                                                                                                                        |
| 20 | 07/J67                                                                                                                                                                        |
|    | PTIPAC 352 BURNLEY ROAD EAST<br>WATERFOOT<br>ROSSENDALE<br>LANCASHIRE<br>THE WAREHOUSE                                                                                        |
|    | PROPOSED FLOOR PLANS       Scala:     State       State     State       Bre/001/005     User:       JAU     Authorized by:       User:     JAU       Ref:     BRE/001/005/PFP |
|    |                                                                                                                                                                               |