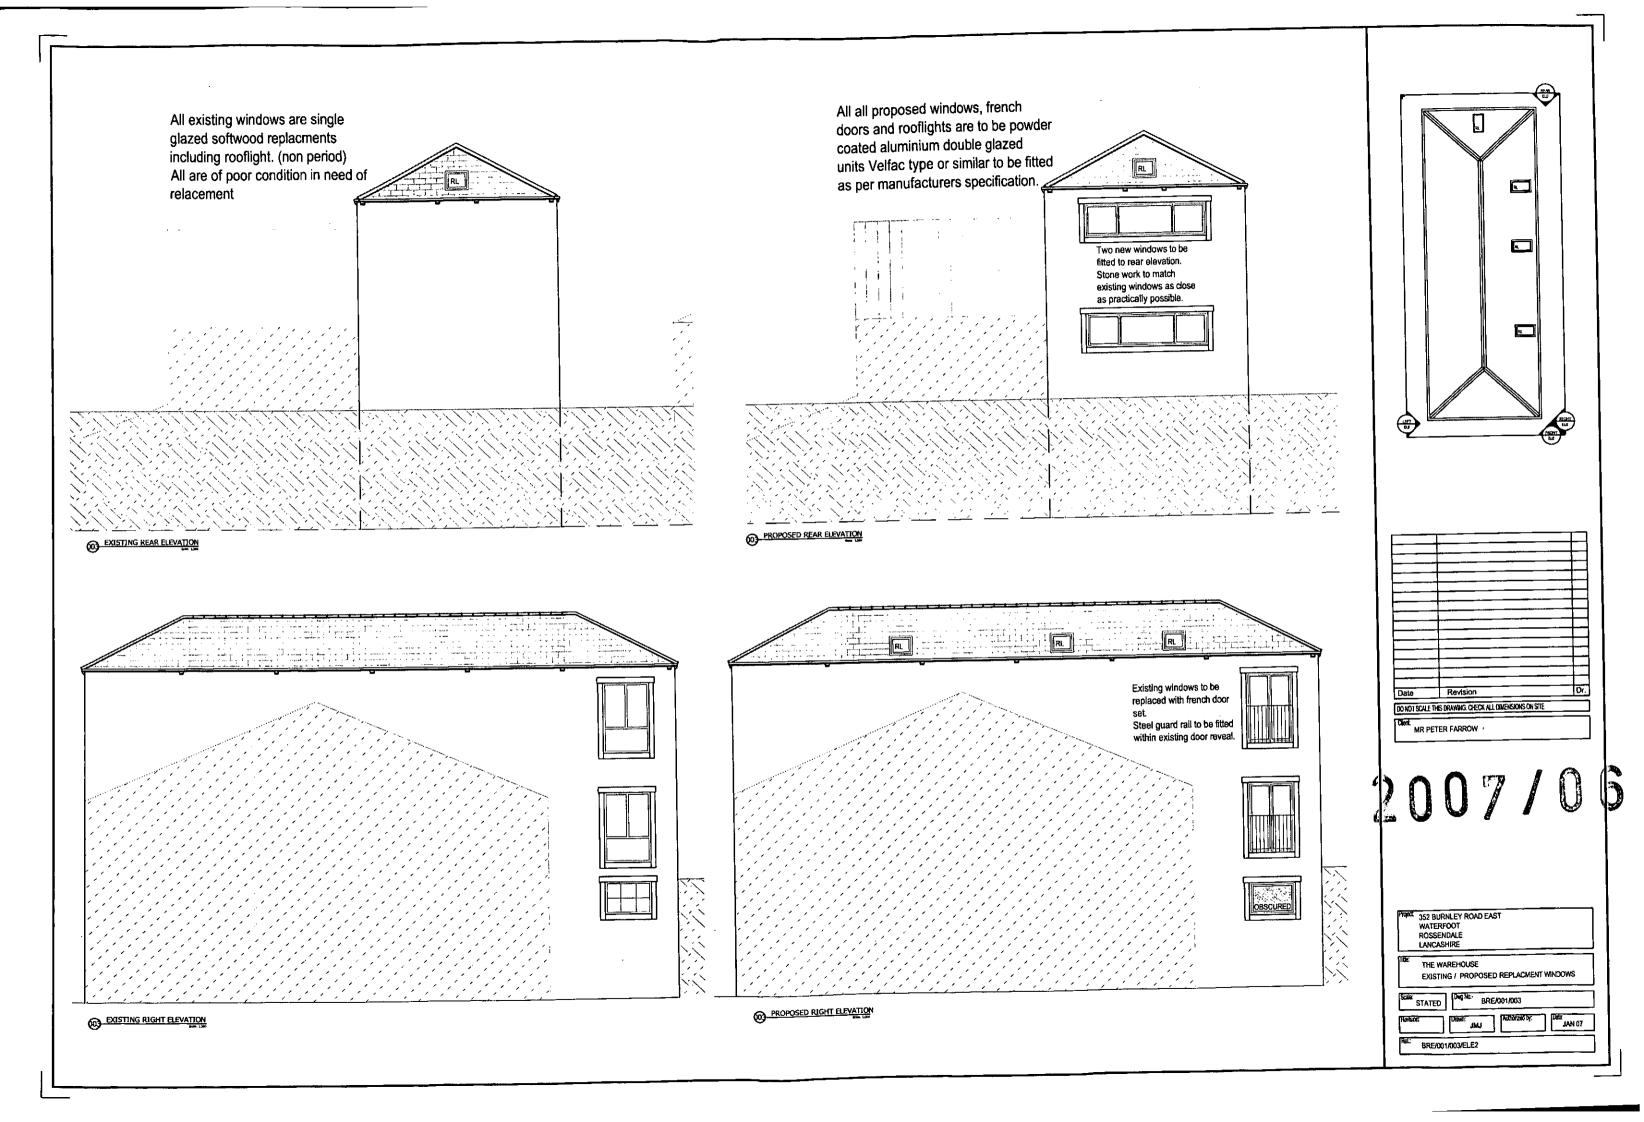

## 3 PROPOSAL

- 3.1 This application follows on from application 2006/468 which was granted permission for the change of use of an empty commercial premises to one dwelling.
- 3.2 The application (2007/067) as originally submitted sought consent for the creation of 3 rooflights in the north and west roof elevations of the existing property, the construction of new windows in the first and second floor rear elevation of the property, and the raising of a door to the front of the property to compensate for a change in floor levels. French doors were also proposed to the east and north side of the property to replace existing windows, with steel guard rails fitted within the existing door reveals.
- 3.3 The current application has been amended since submission. All of the above have been removed from the application with only the creation of three rooflights remaining. As such, if the applicant would wish to develop any of the aforementioned deleted schemes, they would trigger the need for a further planning application.

# 8 REPORT

- 8.1.1 The main considerations of the application are the impact of the proposal on visual and residential amenity. There are no highway safety issues.
- 8.1.2 The creation of three rooflights to the north elevation of the property would not be considered to detract from the visual amenity of the area due to their size and position. The scheme is therefore considered acceptable in terms of visual amenity.
- 8.1.3 An objection letter was received from the occupants of 3 Rose Street on the 09/03/2007 stating that the proposed rooflights would look straight down on to the neighbouring dwellinghouses on Rose Street, thus being an invasion of privacy. The plans actually show that the rooflights are proposed in the north elevation and thus would have no impact upon privacy, light, or outlook on the residents of Rose Street. The scheme is therefore considered acceptable in terms of residential amenity.
- 8.1.4 The remaining objections received that are material planning considerations and have not previously been covered relate to parts of the scheme that have been deleted from the amended proposal, however, a condition was imposed on the previous application, application number 2006/648 – Conversion of a 3 storey empty commercial premises to one dwelling. This condition stated that a bat survey be completed by a qualified person before the commencement of any work, to establish whether bats are present. Whilst taking the issue of the objector that a bat survey must be undertaken, the condition of the previous application still stands and thus has no direct bearing on the decision of this application.