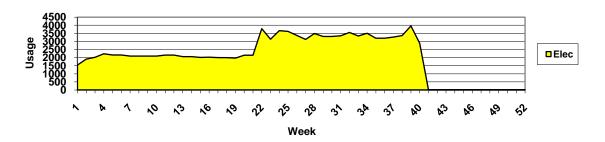

# Elec

# **Utilities Costs**

|             | Apr   | May   | Jun   | Jul   | Aug   | Sep       | Mar | Total  | Budget | Variance | Month av | Annual |
|-------------|-------|-------|-------|-------|-------|-----------|-----|--------|--------|----------|----------|--------|
|             |       |       |       |       |       | LC        |     |        |        |          |          |        |
| Electricity | 1,600 | 1,600 | 1,330 | 1,950 | 995   | 2,999     |     | 10,474 | 8,500  | - 1,974  | 1,746    | 17,800 |
| Gas         | 1,969 | 1,717 | 1,737 | 1,293 | 1,426 | 1,480     |     | 9,622  | 10,950 | 1,328    | 1,604    | 27,950 |
| Water       | 1,050 | 62    | 560   | 559   | 2,563 | 1,059     |     | 5,853  | 10,680 | 4,827    | 976      | 21,360 |
|             |       |       |       |       |       | Riverside |     |        |        |          |          |        |
| Electricity | 738   | 758   | 766   | 816   | 692   | 688       |     | 4,458  | 3,500  | - 958    | 743      | 9,200  |
| Gas         | 938   | 982   | 367   | 505   | 397   | 508       |     | 3,697  | 2,900  | - 797    | 616      | 10,300 |
| Water       | 1,160 | 344   | 388 - | 386   | 1,871 | -         |     | 3,377  | 2,000  | - 1,377  | 563      | 4,800  |
| Total       | 7,455 | 5,463 | 5,148 | 4,737 | 7,944 | 6,734     | -   | 37,481 | 38,530 | 1,049    | 6,247    | 91,410 |