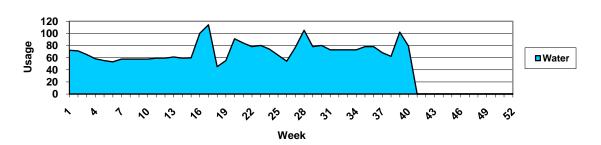

# Water

# **Utilities Costs**

|             | Apr   | May   | Jun   | Jul   | Aug   | Sep       | Mar | Total  | Budget | Variance | Month av | Annual |
|-------------|-------|-------|-------|-------|-------|-----------|-----|--------|--------|----------|----------|--------|
|             |       |       |       |       |       | LC        |     |        |        |          |          |        |
| Electricity | 1,600 | 1,600 | 1,330 | 1,950 | 995   | 2,999     |     | 10,474 | 8,500  | - 1,974  | 1,746    | 17,800 |
| Gas         | 1,969 | 1,717 | 1,737 | 1,293 | 1,426 | 1,480     |     | 9,622  | 10,950 | 1,328    | 1,604    | 27,950 |
| Water       | 1,050 | 62    | 560   | 559   | 2,563 | 1,059     |     | 5,853  | 10,680 | 4,827    | 976      | 21,360 |
|             |       |       |       |       |       | Riverside |     |        |        |          |          |        |
| Electricity | 738   | 758   | 766   | 816   | 692   | 688       |     | 4,458  | 3,500  | - 958    | 743      | 9,200  |
| Gas         | 938   | 982   | 367   | 505   | 397   | 508       |     | 3,697  | 2,900  | - 797    | 616      | 10,300 |
| Water       | 1,160 | 344   | 388 - | 386   | 1,871 | -         |     | 3,377  | 2,000  | - 1,377  | 563      | 4,800  |
| Total       | 7,455 | 5,463 | 5,148 | 4,737 | 7,944 | 6,734     | -   | 37,481 | 38,530 | 1,049    | 6,247    | 91,410 |