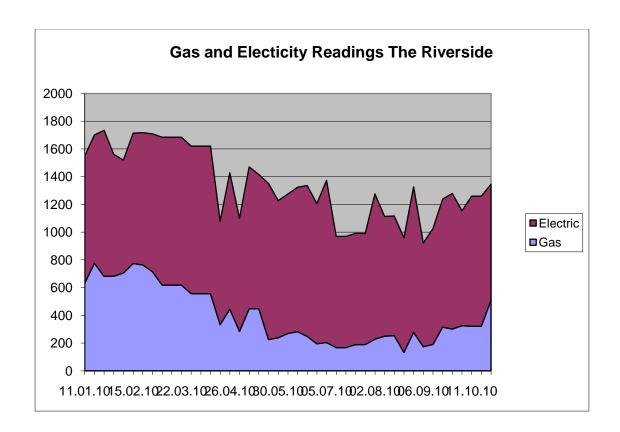

|     | 9,622  | 10,950 | 1,328    | 1,604    | 27,950 |
| Water       | 1,050 | 62    | 560   | 559   | 2,563 | 1,059     |     | 5,853  | 10,680 | 4,827    | 976      | 21,360 |
|             |       |       |       |       |       | Riverside |     |        |        |          |          |        |
| Electricity | 738   | 758   | 766   | 816   | 692   | 688       |     | 4,458  | 3,500  | - 958    | 743      | 9,200  |
| Gas         | 938   | 982   | 367   | 505   | 397   | 508       |     | 3,697  | 2,900  | - 797    | 616      | 10,300 |
| Water       | 1,160 | 344   | 388 - | 386   | 1,871 | -         |     | 3,377  | 2,000  | - 1,377  | 563      | 4,800  |
| Total       | 7,455 | 5,463 | 5,148 | 4,737 | 7,944 | 6,734     | -   | 37,481 | 38,530 | 1,049    | 6,247    | 91,410 |