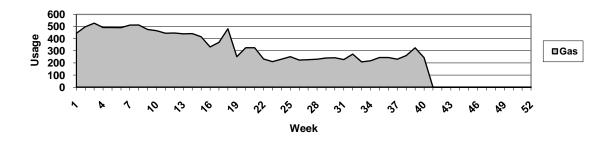

# Gas

# **Utilities Costs**

|             | Apr   | May   | Jun   | Jul   | Aug   | Sep       | Mar | Total  | Budget | Variance | Month av | Annual |
|-------------|-------|-------|-------|-------|-------|-----------|-----|--------|--------|----------|----------|--------|
|             |       |       |       |       |       | LC        |     |        |        |          |          |        |
| Electricity | 1,600 | 1,600 | 1,330 | 1,950 | 995   | 2,999     |     | 10,474 | 8,500  | - 1,974  | 1,746    | 17,800 |
| Gas         | 1,969 | 1,717 | 1,737 | 1,293 | 1,426 | 1,480     |     | 9,622  | 10,950 | 1,328    | 1,604    | 27,950 |
| Water       | 1,050 | 62    | 560   | 559   | 2,563 | 1,059     |     | 5,853  | 10,680 | 4,827    | 976      | 21,360 |
|             |       |       |       |       |       | Riverside |     |        |        |          |          |        |
| Electricity | 738   | 758   | 766   | 816   | 692   | 688       |     | 4,458  | 3,500  | - 958    | 743      | 9,200  |
| Gas         | 938   | 982   | 367   | 505   | 397   | 508       |     | 3,697  | 2,900  | - 797    | 616      | 10,300 |
| Water       | 1,160 | 344   | 388 - | 386   | 1,871 | -         |     | 3,377  | 2,000  | - 1,377  | 563      | 4,800  |
| Total       | 7,455 | 5,463 | 5,148 | 4,737 | 7,944 | 6,734     | -   | 37,481 | 38,530 | 1,049    | 6,247    | 91,410 |