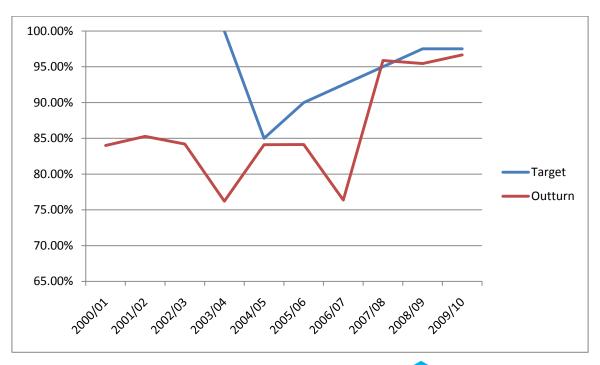

### LI 8 % of invoices paid on time

## Aim to Maximise

| Year    | 2000/1 | 2001/2 | 2002/3 | 2003/4 | 2004/5 | 2005/6 | 2006/7 | 2007/8 | 2008/9 | 2009/10 |
|---------|--------|--------|--------|--------|--------|--------|--------|--------|--------|---------|
| Target  | %      | %      | %      | 100%   | 85%    | 90%    | 92.5%  | 95%    | 97.5%  | 97.5%   |
| Outturn | 84%    | 85.26% | 84.2%  | 76.2%  | 84.1%  | 84.14% | 76.37% | 95.87% | 95.45% | 96.66%  |