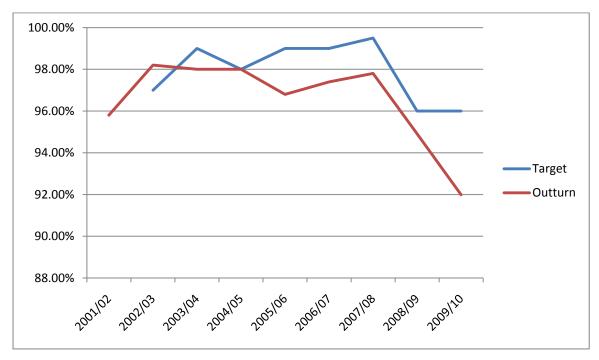

### LI 79a Accuracy of processing - HB/CTB claims

#### **Aim to Maximise**

| Year    | 2001/2 | 2002/3 | 2003/4 | 2004/5 | 2005/6 | 2006/7 | 2007/8 | 2008/9 | 2009/10 |
|---------|--------|--------|--------|--------|--------|--------|--------|--------|---------|
| Target  | %      | 97%    | 99%    | 98%    | 99%    | 99%    | 99.5%  | 96%    | 96%     |
| Outturn | 95.8%  | 98.2%  | 98%    | 98%    | 96.8%  | 97.4%  | 97.8%  | 94.91% | 91.99%  |