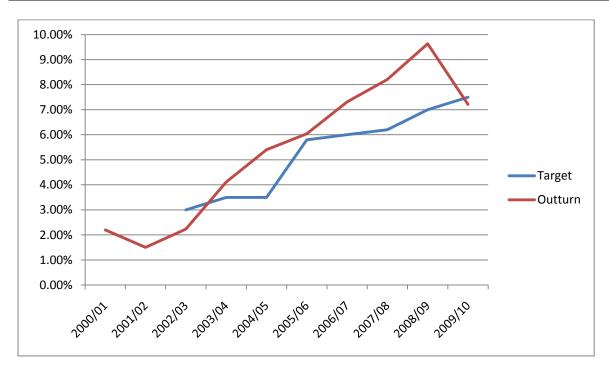

# Aim to Maximise

| Year    | 2000/1 | 2001/2 | 2002/3 | 2003/4 | 2004/5 | 2005/6 | 2006/7 | 2007/8 | 2008/9 | 2009/10 |
|---------|--------|--------|--------|--------|--------|--------|--------|--------|--------|---------|
| Target  | %      | %      | 3%     | 3.5%   | 3.5%   | 5.8%   | 6%     | 6.2%   | 7%     | 7.5%    |
| Outturn | 2.2%   | 1.5%   | 2.23%  | 4.11.% | 5.4%   | 6.04%  | 7.31%  | 8.21%  | 9.63%  | 7.21%   |