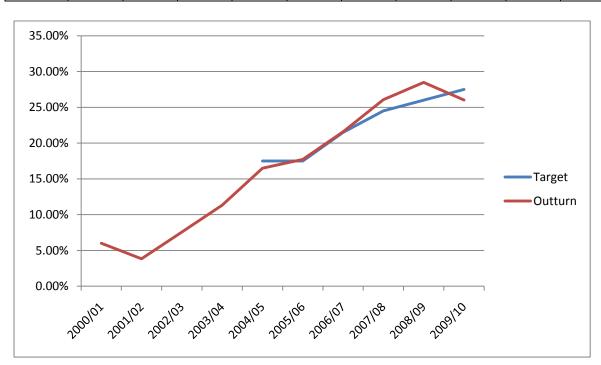

### LI 82 ai % of Household Waste Recycled

| Year    | 2000/1 | 2001/2 | 2002/3 | 2003/4 | 2004/5 | 2005/6 | 2006/7 | 2007/8 | 2008/9 | 2009/10 |
|---------|--------|--------|--------|--------|--------|--------|--------|--------|--------|---------|
| Target  | %      | %      | 5%     | %      | 17.5%  | 17.5%  | 21.5%  | 24.5%  | 26%    | 27.5%   |
| Outturn | 6%     | 3.83%  | 7.57%  | 11.33% | 16.48% | 17.71% | 21.59% | 26.07% | 28.49% | 26.03%  |