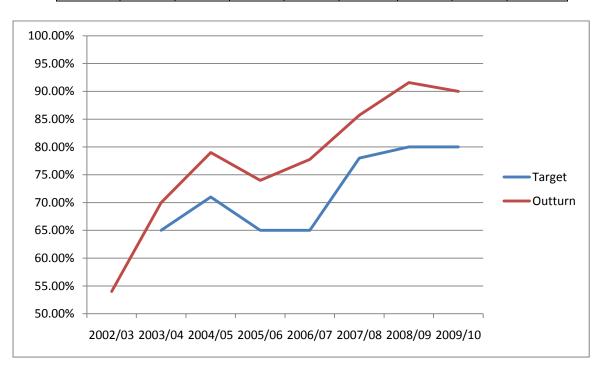

#### LI 109b % of Minor applications determined in 8 weeks

| Year    | 2002/3 | 2003/4 | 2004/5 | 2005/6 | 2006/7 | 2007/8 | 2008/9 | 2009/10 |
|---------|--------|--------|--------|--------|--------|--------|--------|---------|
| Target  | %      | 65%    | 71%    | 65%    | 65%    | 78%    | 80%    | 80%     |
| Outturn | 54%    | 70.%   | 79%    | 74%    | 77.77% | 85.71% | 91.57% | 90%     |