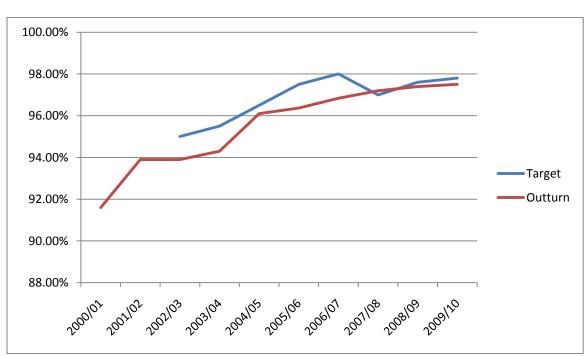

#### LI 9 % of Council Tax collected

| Year    | 2000/1 | 2001/2 | 2002/3 | 2003/4 | 2004/5 | 2005/6 | 2006/7 | 2007/8 | 2008/9 | 2009/10 |
|---------|--------|--------|--------|--------|--------|--------|--------|--------|--------|---------|
| Target  | %      | %      | 95%    | 95.5%  | 96.5%  | 97.5%  | 98%    | 97%    | 97.6%  | 97.8%   |
| Outturn | 91.6%  | 93.9%  | 93.9%  | 94.3%  | 96.1%  | 96.37% | 96.84% | 97.2%  | 97.4%  | 97.5%   |