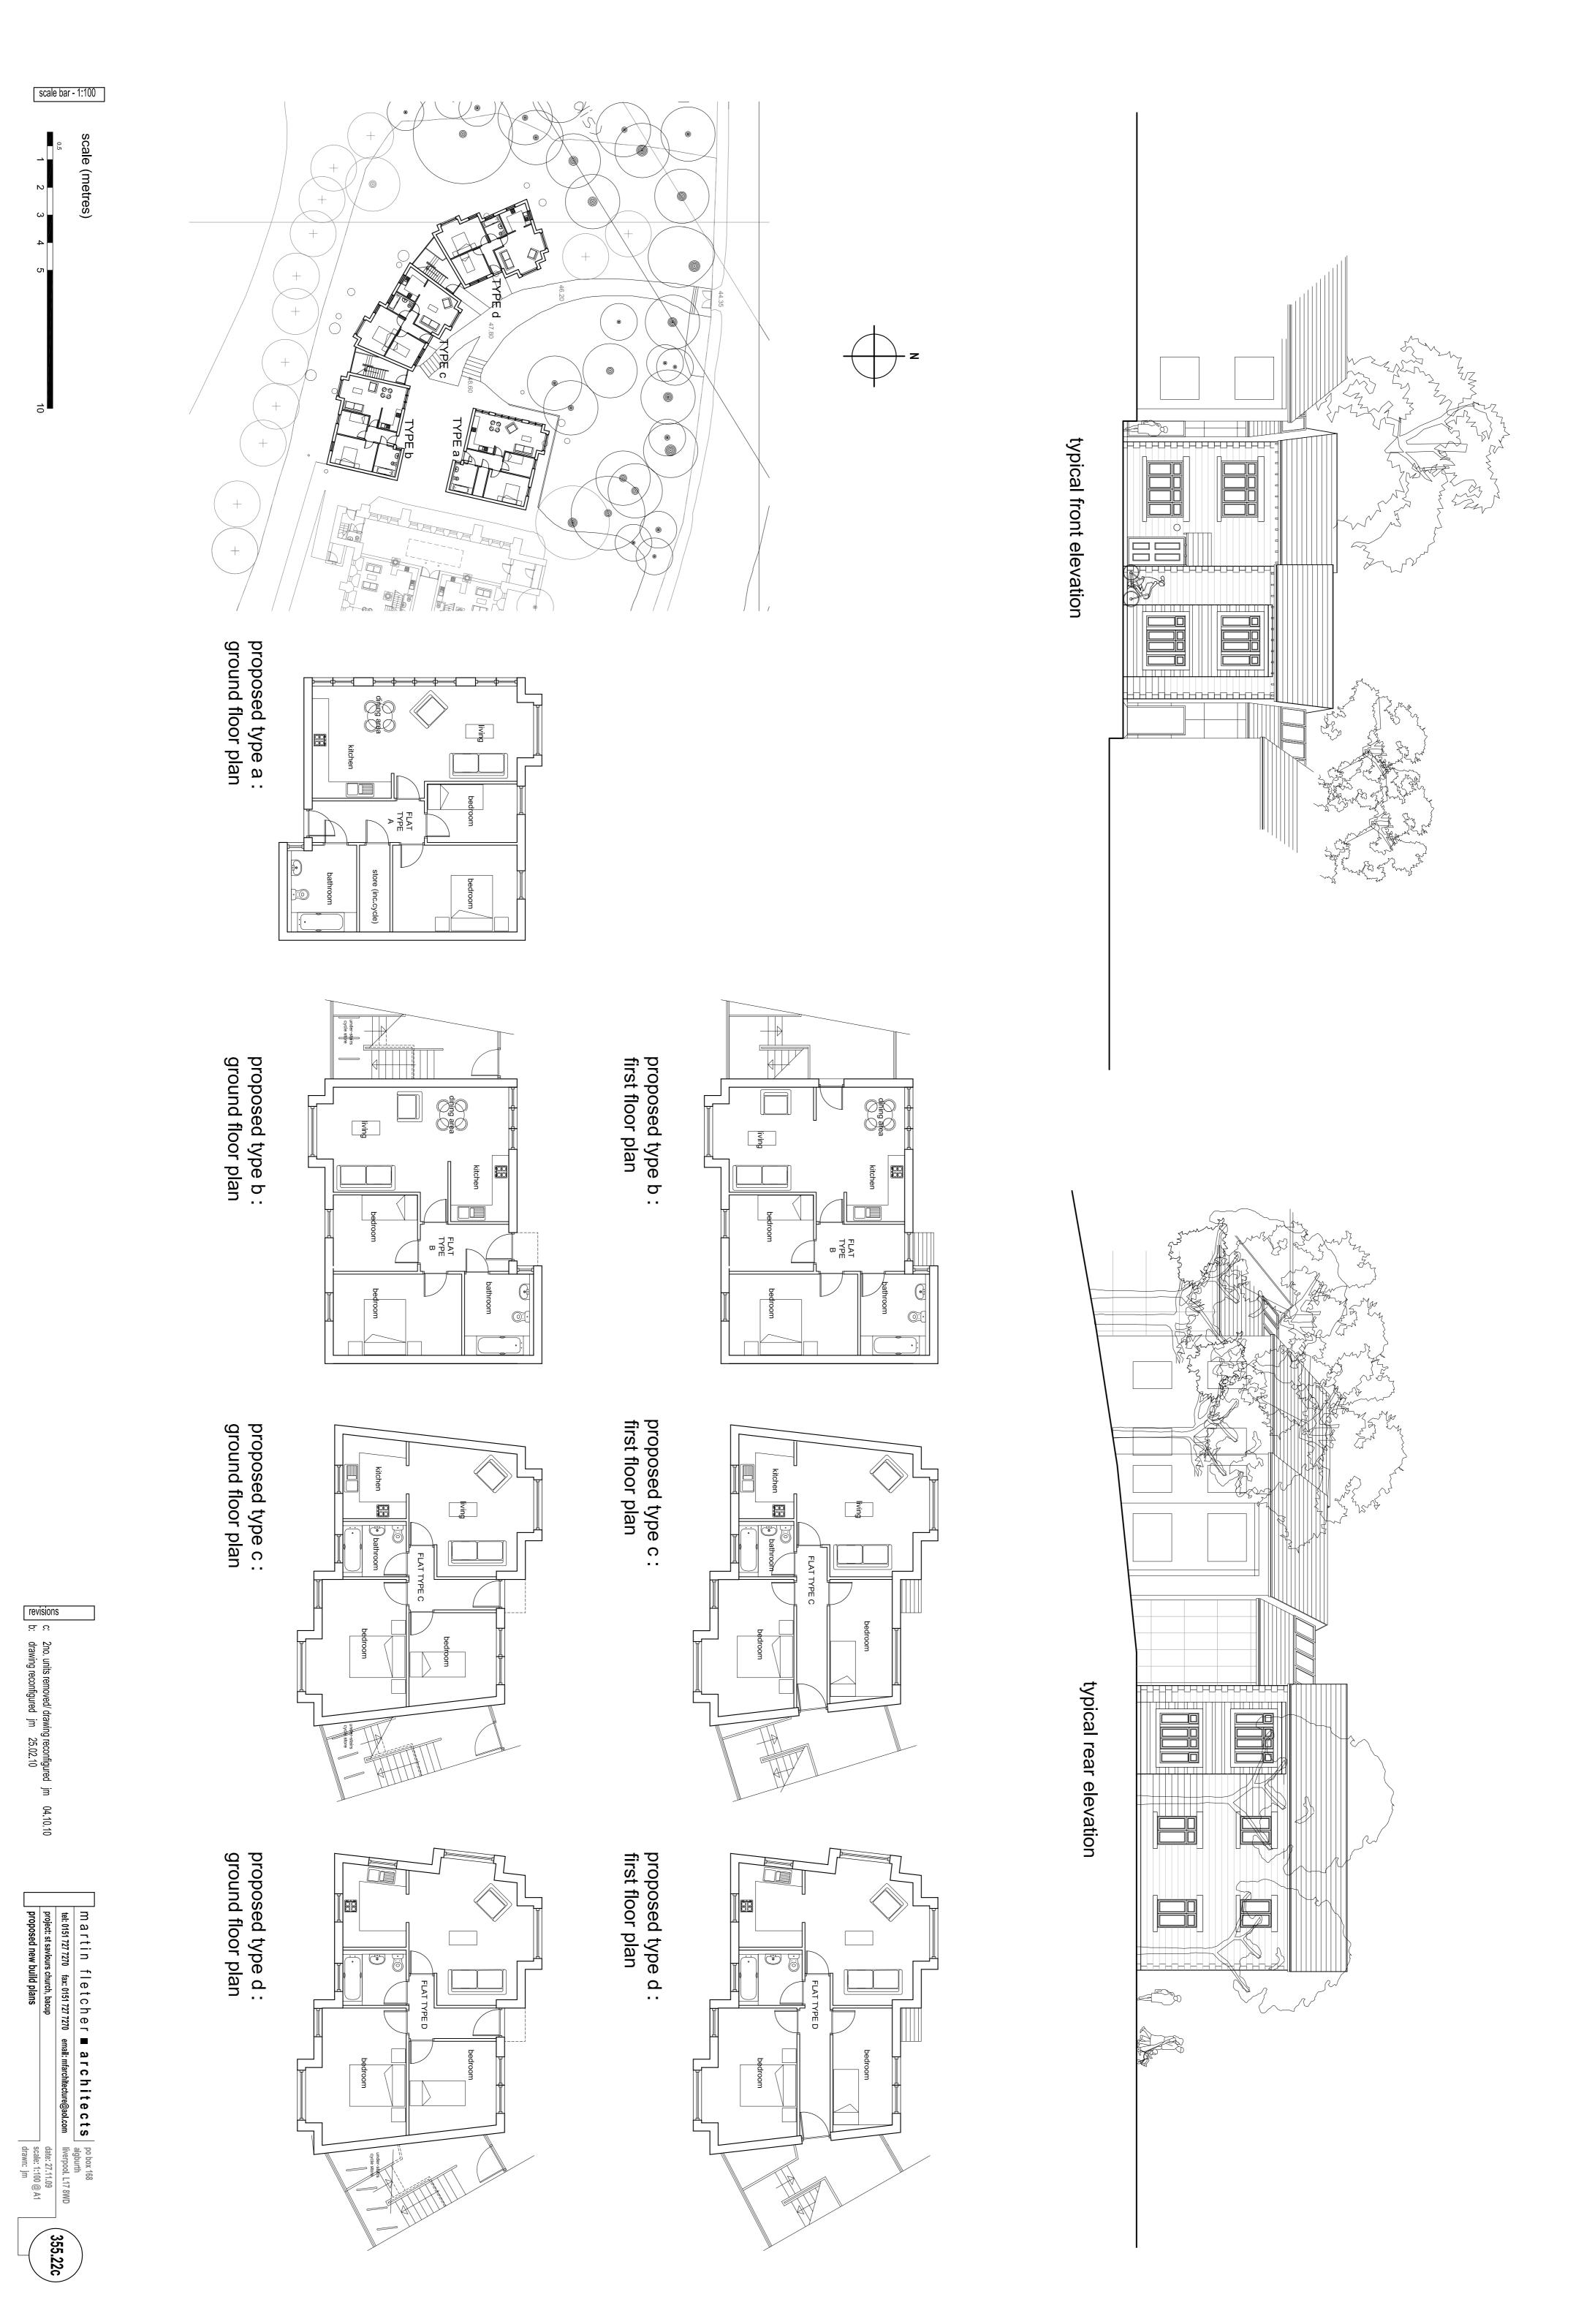

NOTES
- all new internal partitions to be constructed from timber studwork / plasterboard (plasterboard to be carefully scribed around existing mouldings at abutment joints) - all new floors to be constructed from timber

- windows to be selectively replaced (see elevations) with metal-framed, clear-glazed opening lights - all new structural elements are to be inserted carefully to fit around existing structure, mouldings, etc.