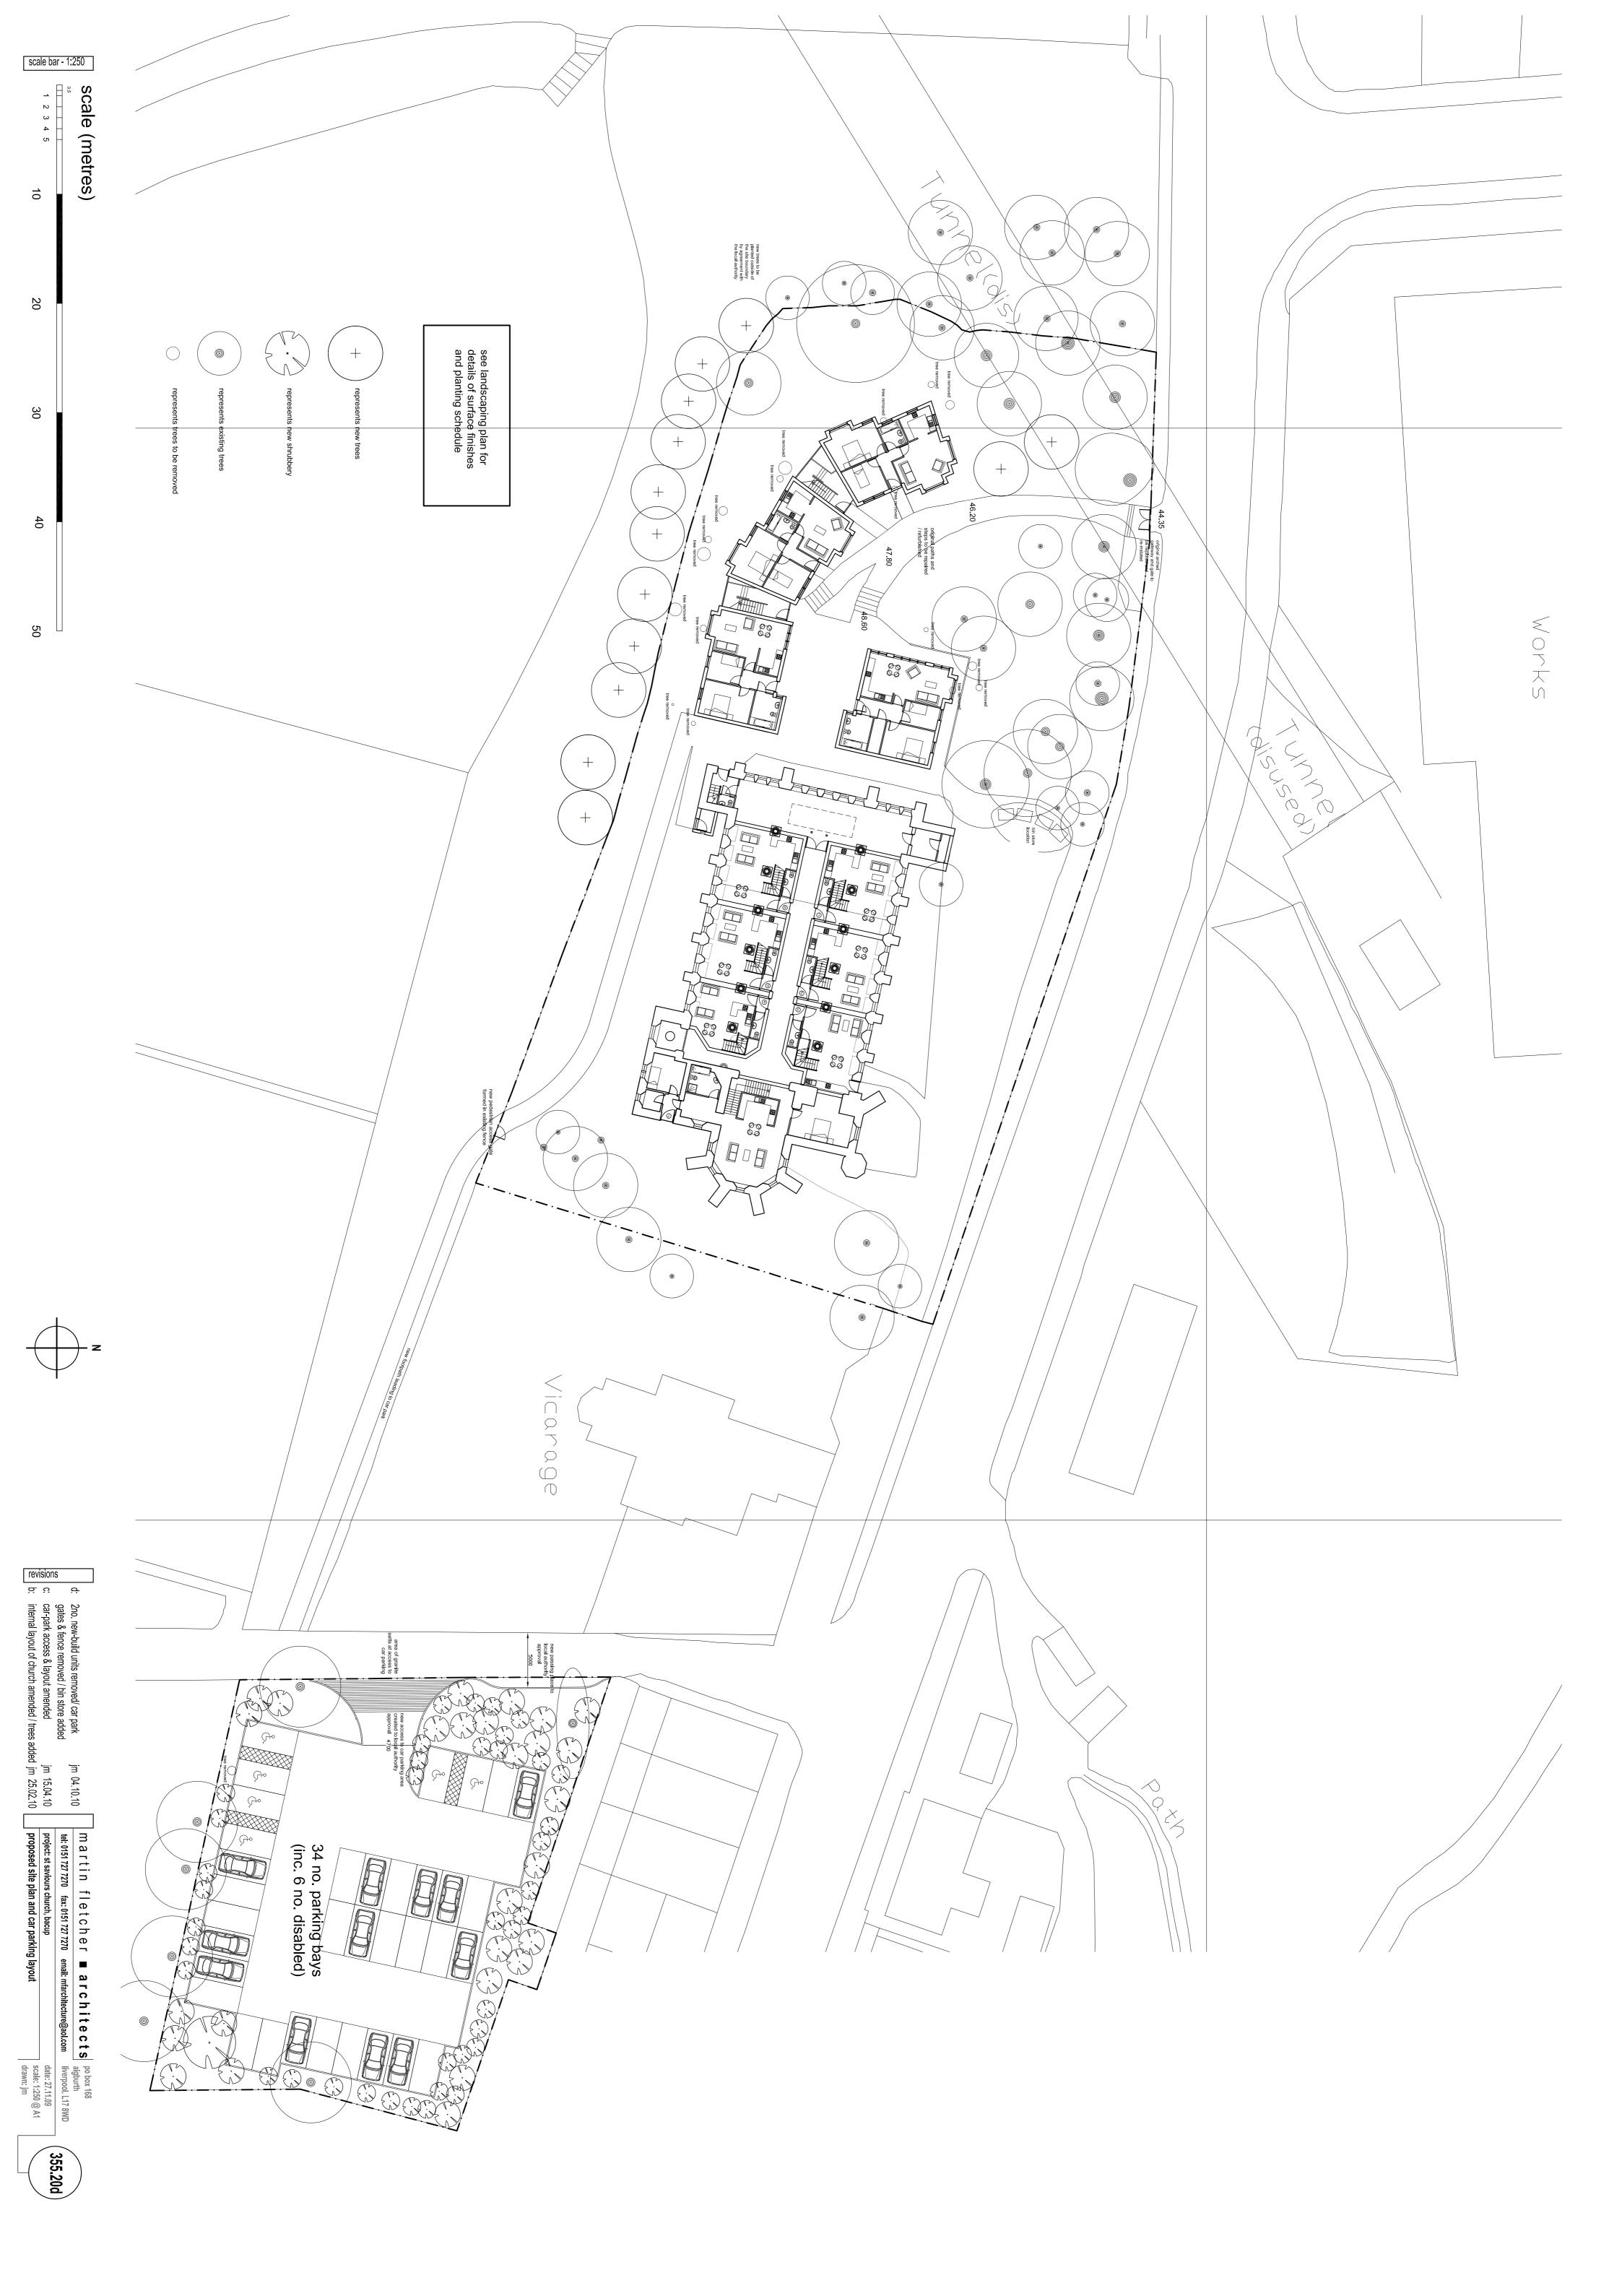

proposed elevation a 

elevation key **₽ ره** 

revisions p c 2no. new build units removed jm 04.10.10 topo info added jm 25.02.10

tel: 0151 727 7270 fax: 0151 727 7270 email: mfarchitecture@aol.com project: st saviours church, bacup proposed elevation a martin fletcher ■ architects pobox 168
tel: 0151 727 7270 fax: 0151 727 7270 email: mfarchitecture@aol.com liverpool. L17 8WD

date: 27.11.09 scale: 1:200 @ A2 drawn: hlc

355.23c

scale bar - 1:200 scale (metres)
0.5
1 2 3 4 proposed elevation c proposed elevation d revisions d: 2no. new build units removedc: materials amendedb: topo info added / elevation c amended jm 04.10.10 jm 20.04.10 jm 25.02.10 staircase links to be grey prop aluminium glazing system martin fletcher **architects**tel: 0151 727 7270 fax: 0151 727 7270 email: mfarchitecture@aol.com

project: st saviours church, bacup

proposed elevations c and d elevation key **O** date: 27.11.09 scale: 1:200 @ A2 drawn: hlc po box 168
aigburth
liverpool. L17 8WD ( 355.25d)