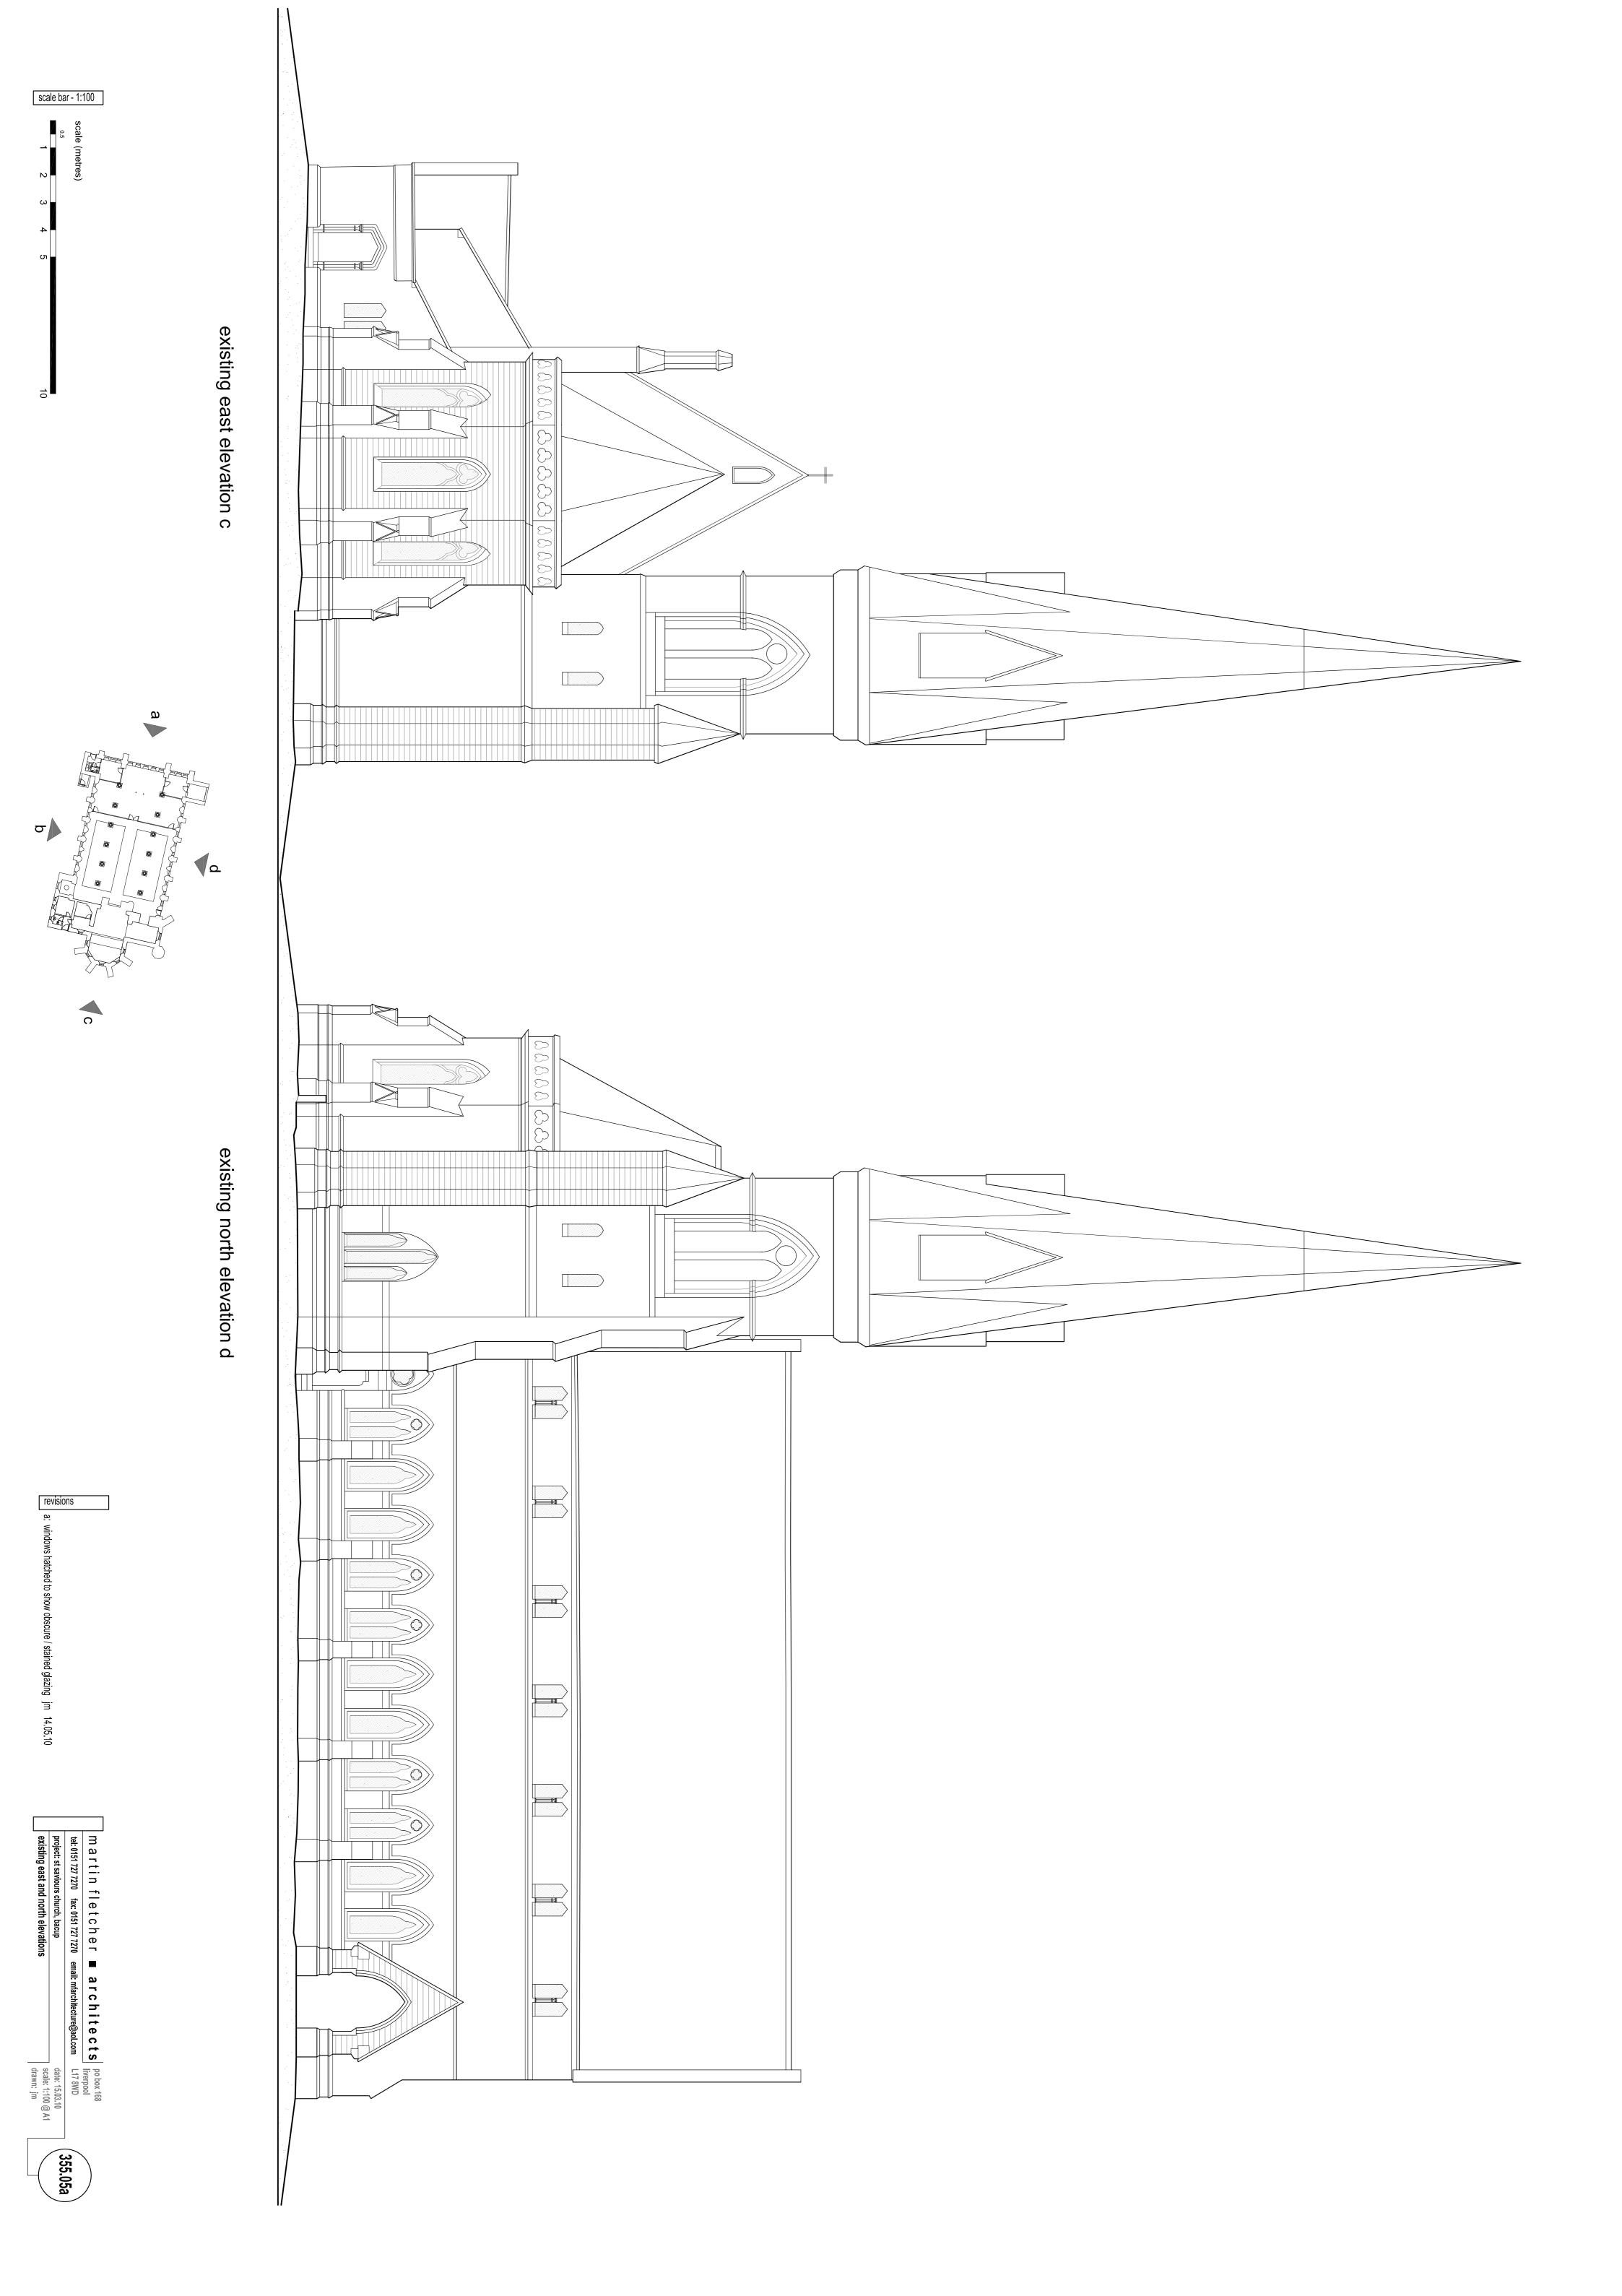

NOTES
- all new internal partitions to be constructed from timber studwork / plasterboard (plasterboard to be carefully scribed around existing mouldings at abutment joints) - all new floors to be constructed from timber

- windows to be selectively replaced (see elevations) with metal-framed, clear-glazed opening lights - all new structural elements are to be inserted carefully to fit around existing structure, mouldings, etc.