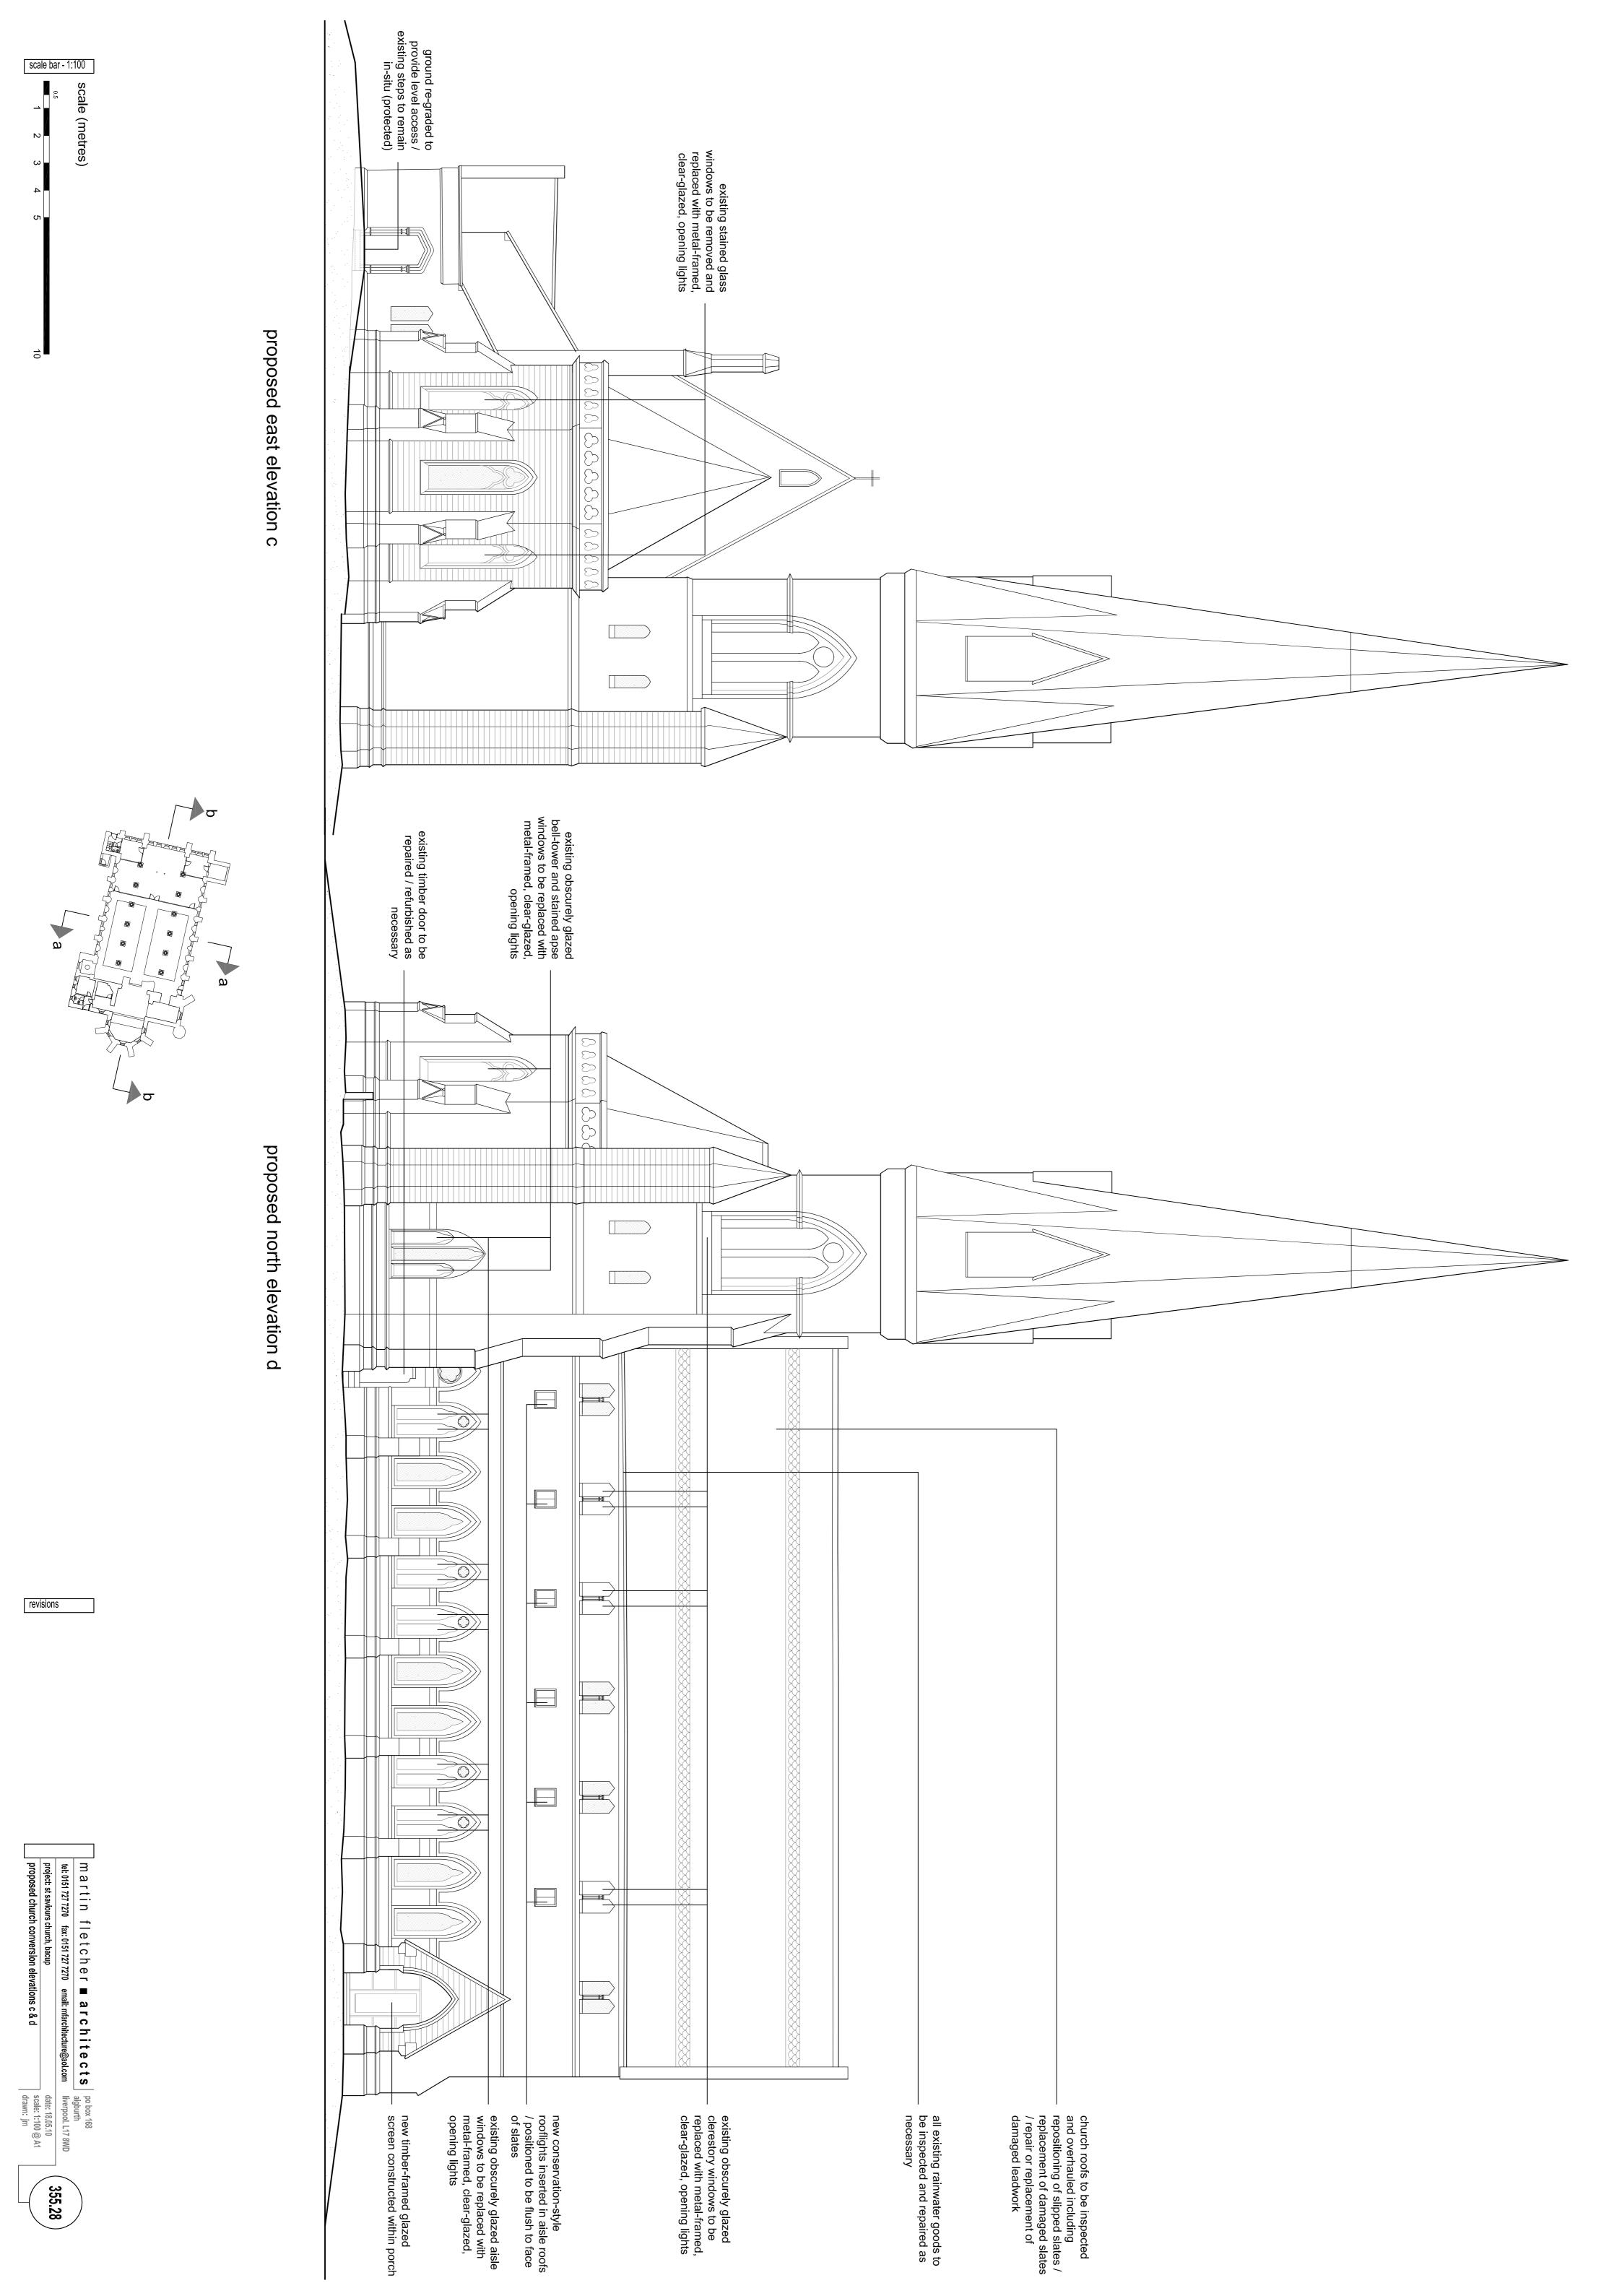

- windows to be selectively replaced (see elevations) with metal-framed, clear-glazed opening lights - all new structural elements are to be inserted carefully to fit around existing structure, mouldings, etc.