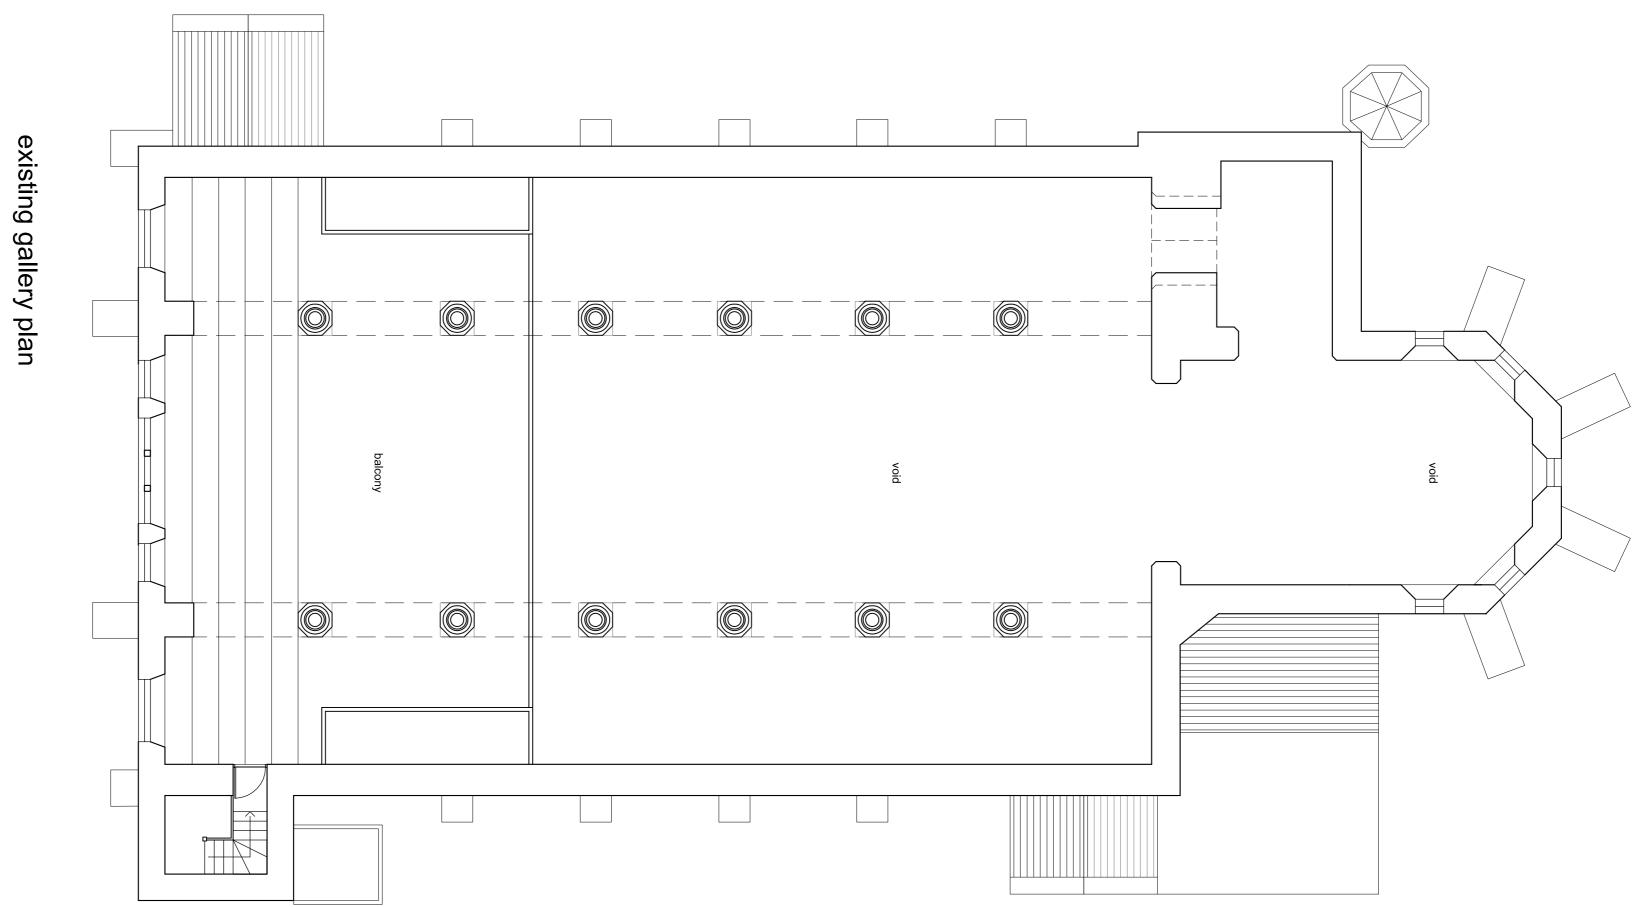

NOTES
- all new internal partitions to be constructed from timber studwork / plasterboard (plasterboard to be carefully scribed around existing mouldings at abutment joints) - all new floors to be constructed from timber

- windows to be selectively replaced (see elevations) with metal-framed, clear-glazed opening lights - all new structural elements are to be inserted carefully to fit around existing structure, mouldings, etc.