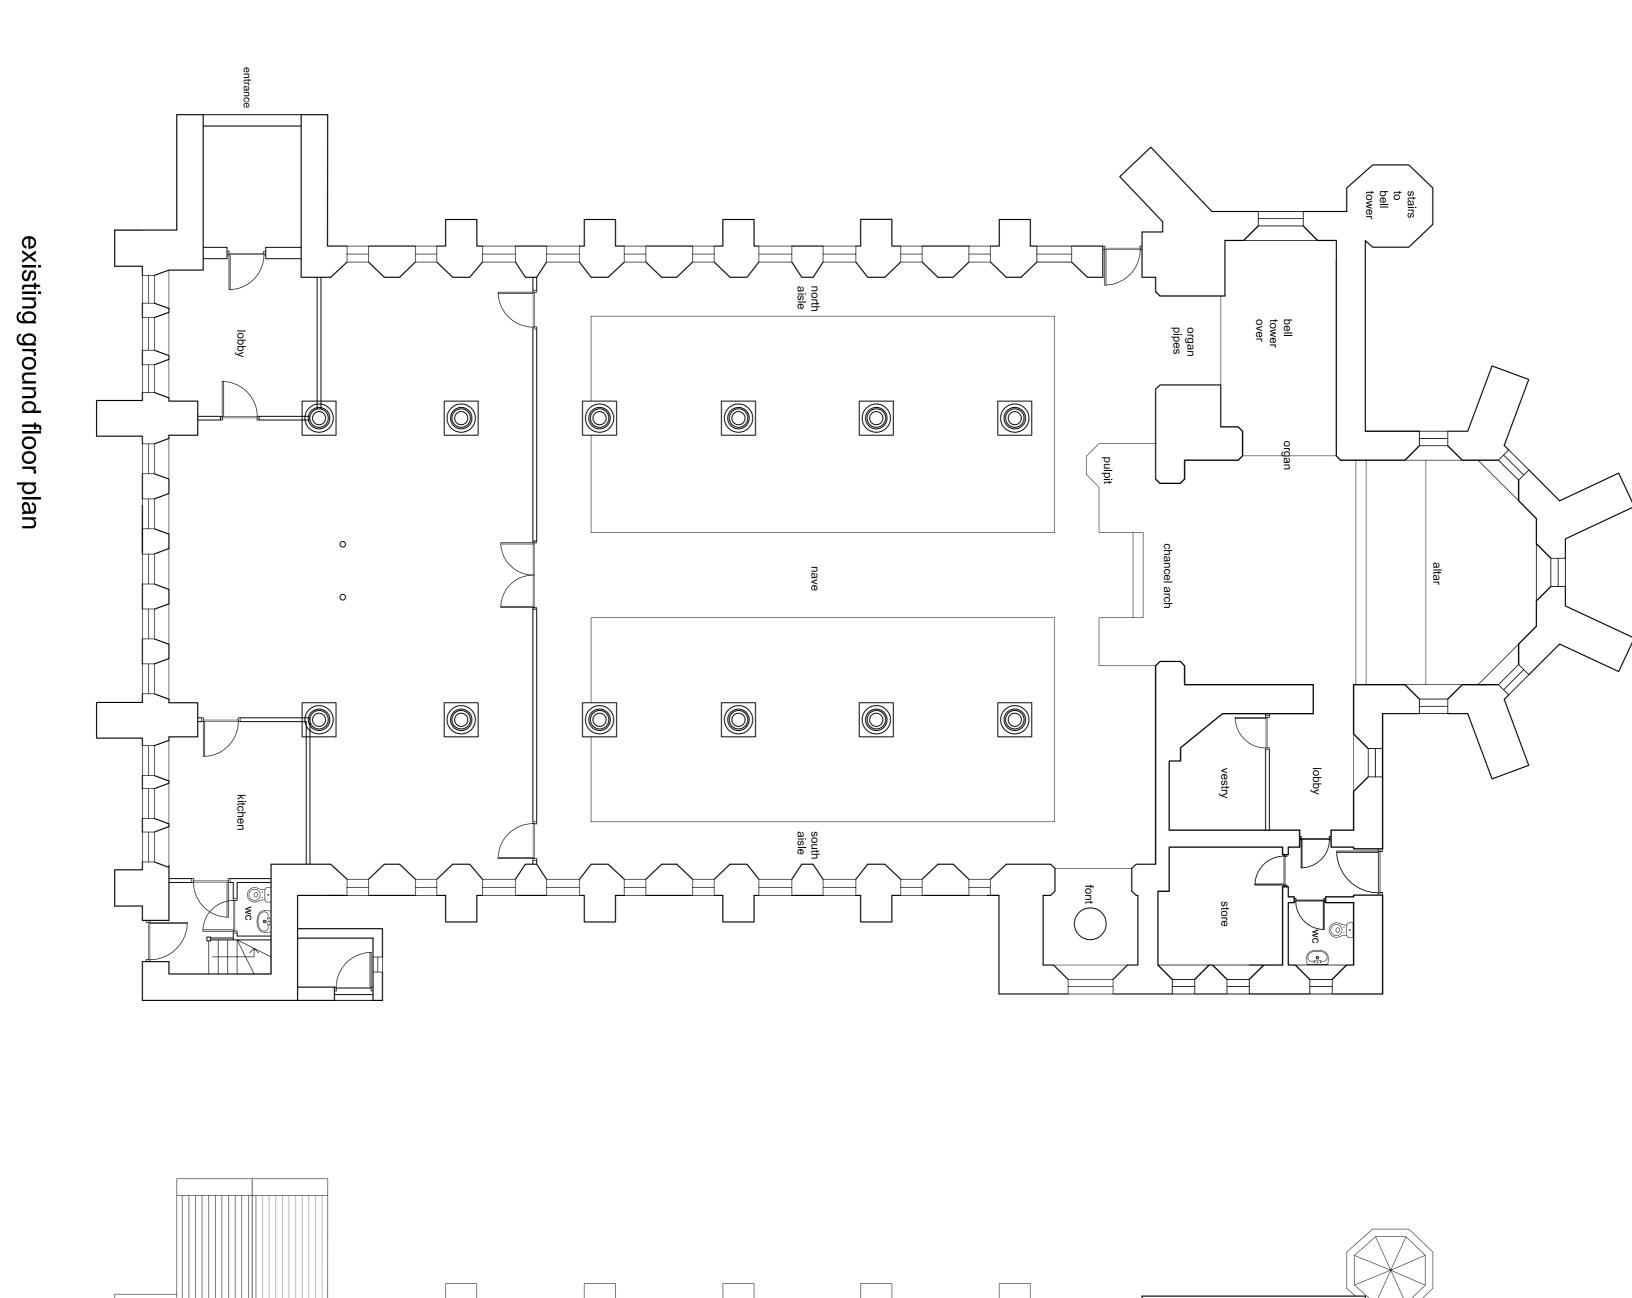

om project: st saviours church, bacup proposed elevation a martin fletcher ■ architects pobox 168
tel: 0151 727 7270 fax: 0151 727 7270 email: mfarchitecture@aol.com liverpool. L17 8WD

date: 27.11.09 scale: 1:200 @ A2 drawn: hlc

355.23c

scale bar - 1:200 scale (metres)
0.5
1 2 3 4 proposed elevation c proposed elevation d revisions d: 2no. new build units removedc: materials amendedb: topo info added / elevation c amended jm 04.10.10 jm 20.04.10 jm 25.02.10 staircase links to be grey prop aluminium glazing system martin fletcher **architects**tel: 0151 727 7270 fax: 0151 727 7270 email: mfarchitecture@aol.com

project: st saviours church, bacup

proposed elevations c and d elevation key **O** date: 27.11.09 scale: 1:200 @ A2 drawn: hlc po box 168
aigburth
liverpool. L17 8WD ( 355.25d)