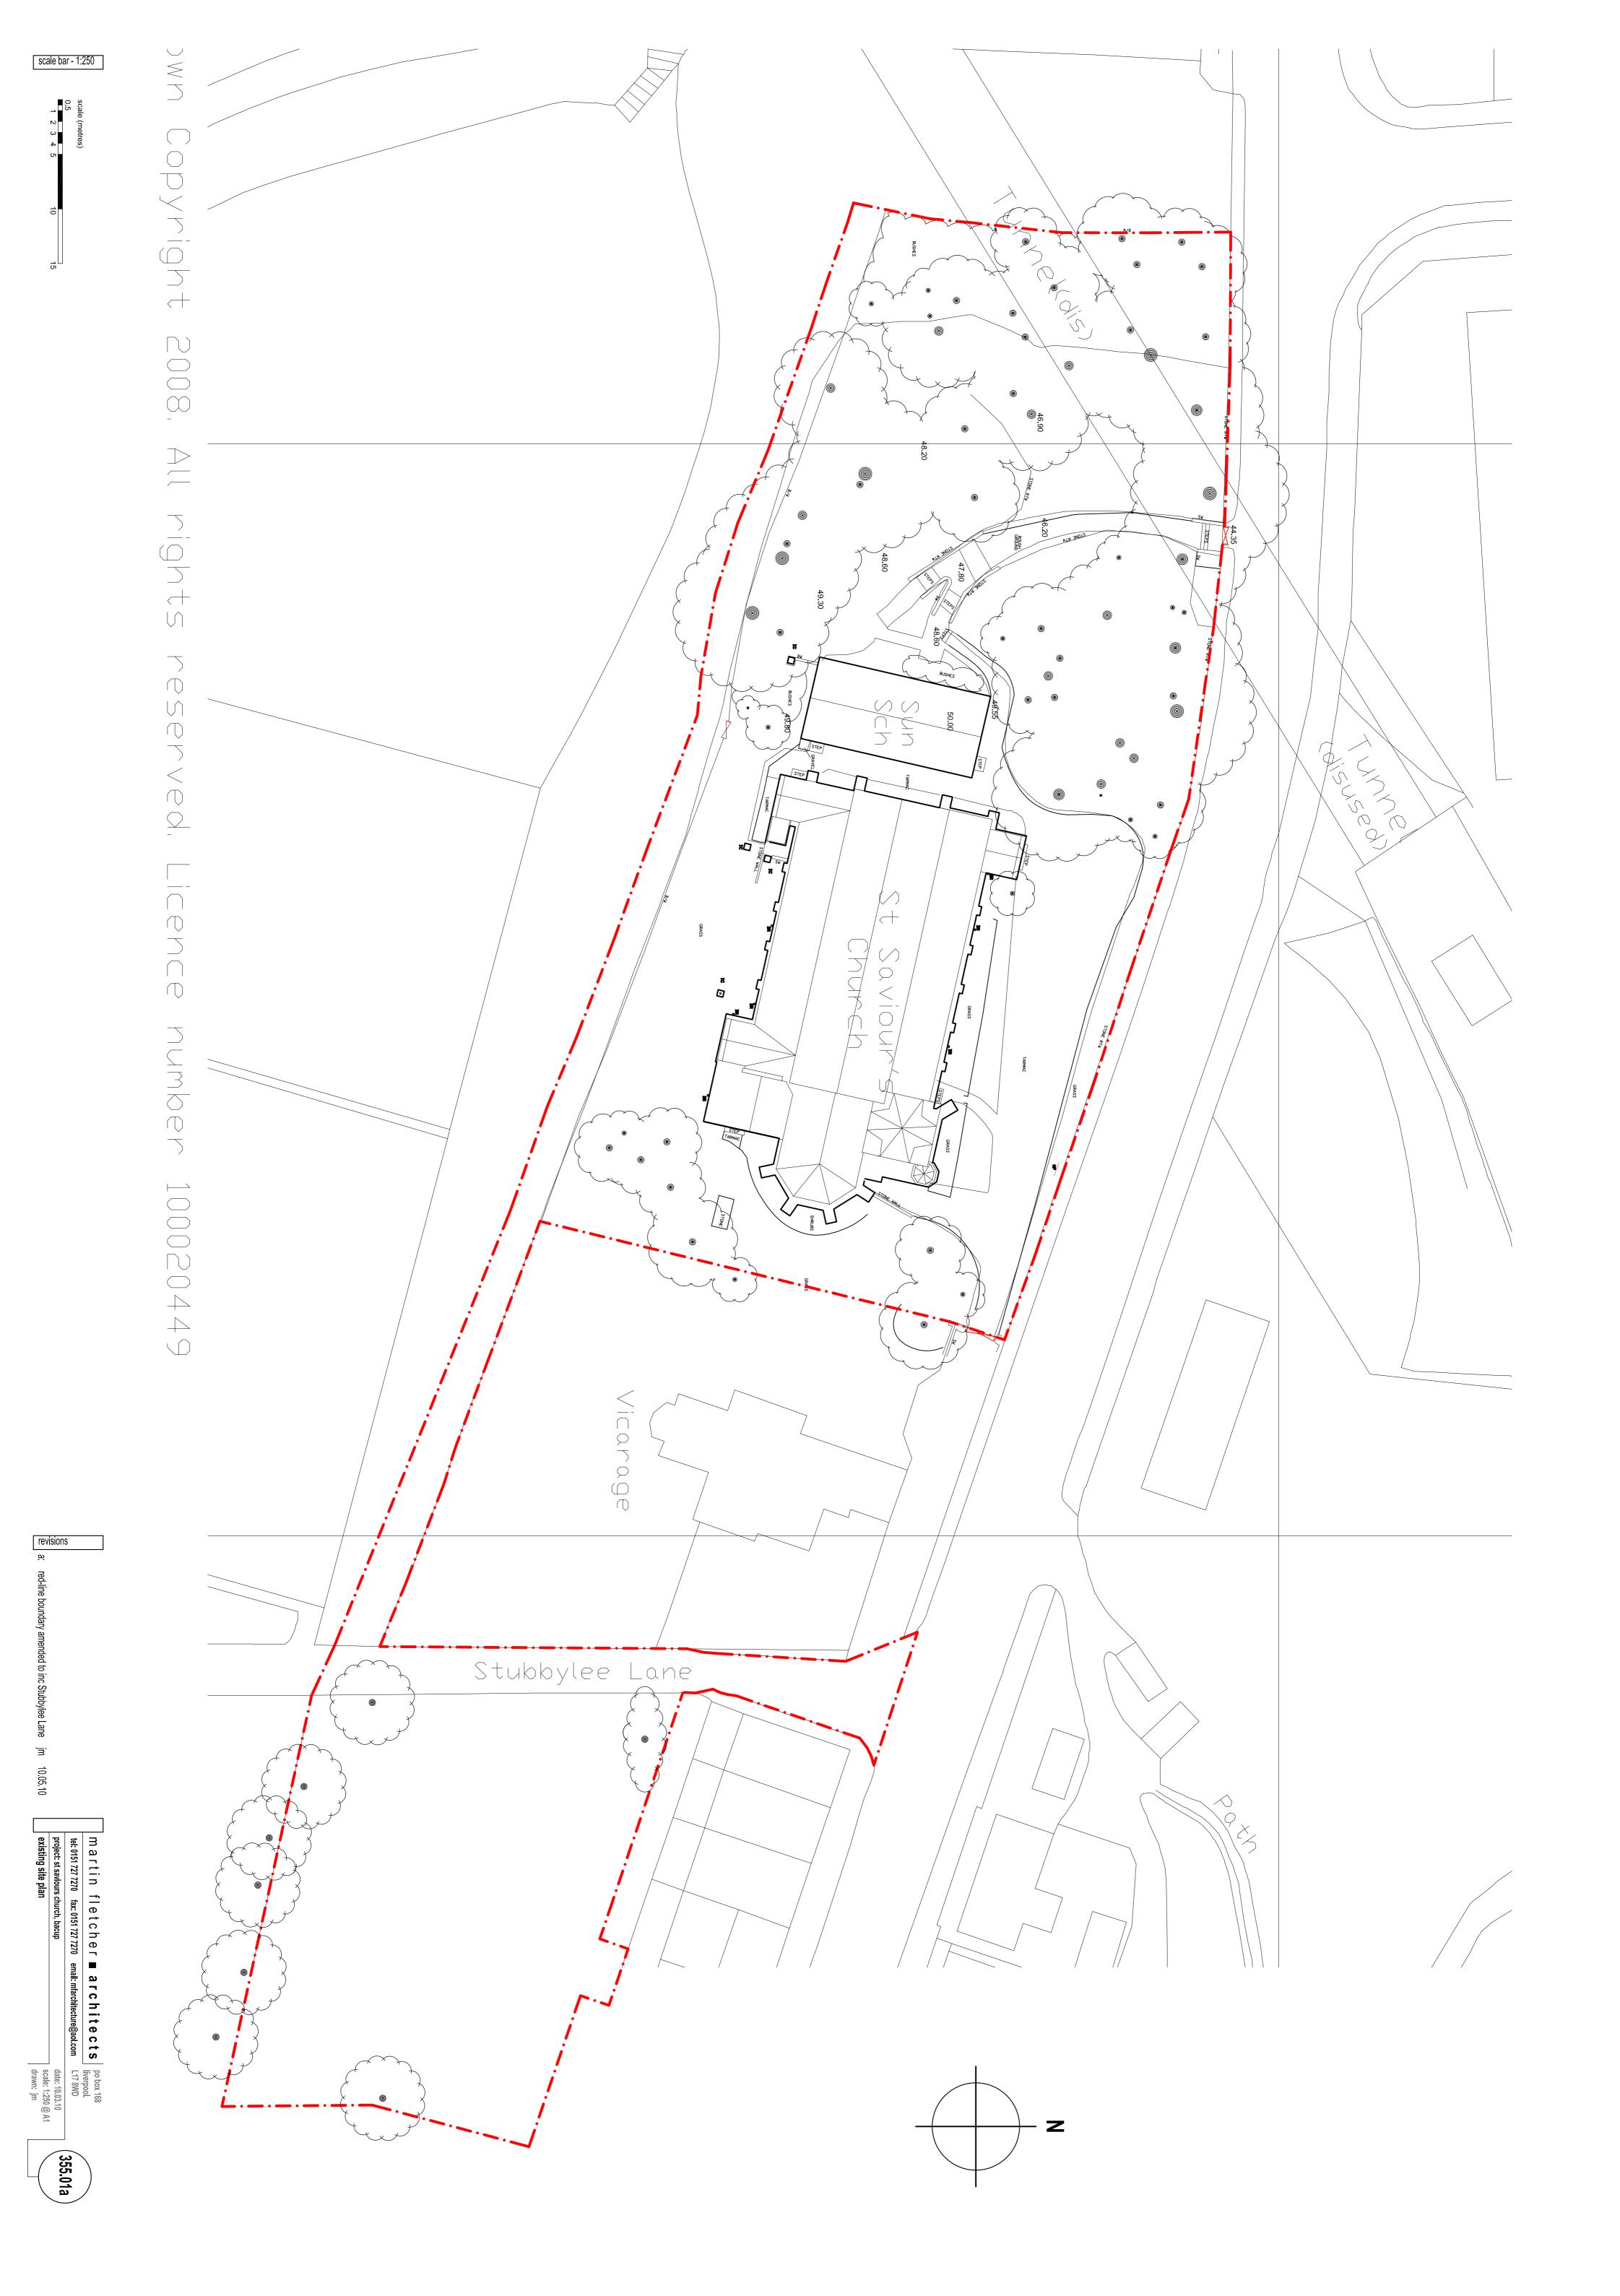

| martin fletcher <b>architects</b>                                   | po box 168<br>liverpool         |
|---------------------------------------------------------------------|---------------------------------|
| tel: 0151 727 7270 fax: 0151 727 7270 email: mfarchitecture@aol.com | L17 8WD                         |
| project: st saviours church, bacup                                  | date: 15.03.10                  |
| OS location plan                                                    | scale: 1:1250 @ A4<br>drawn: jm |