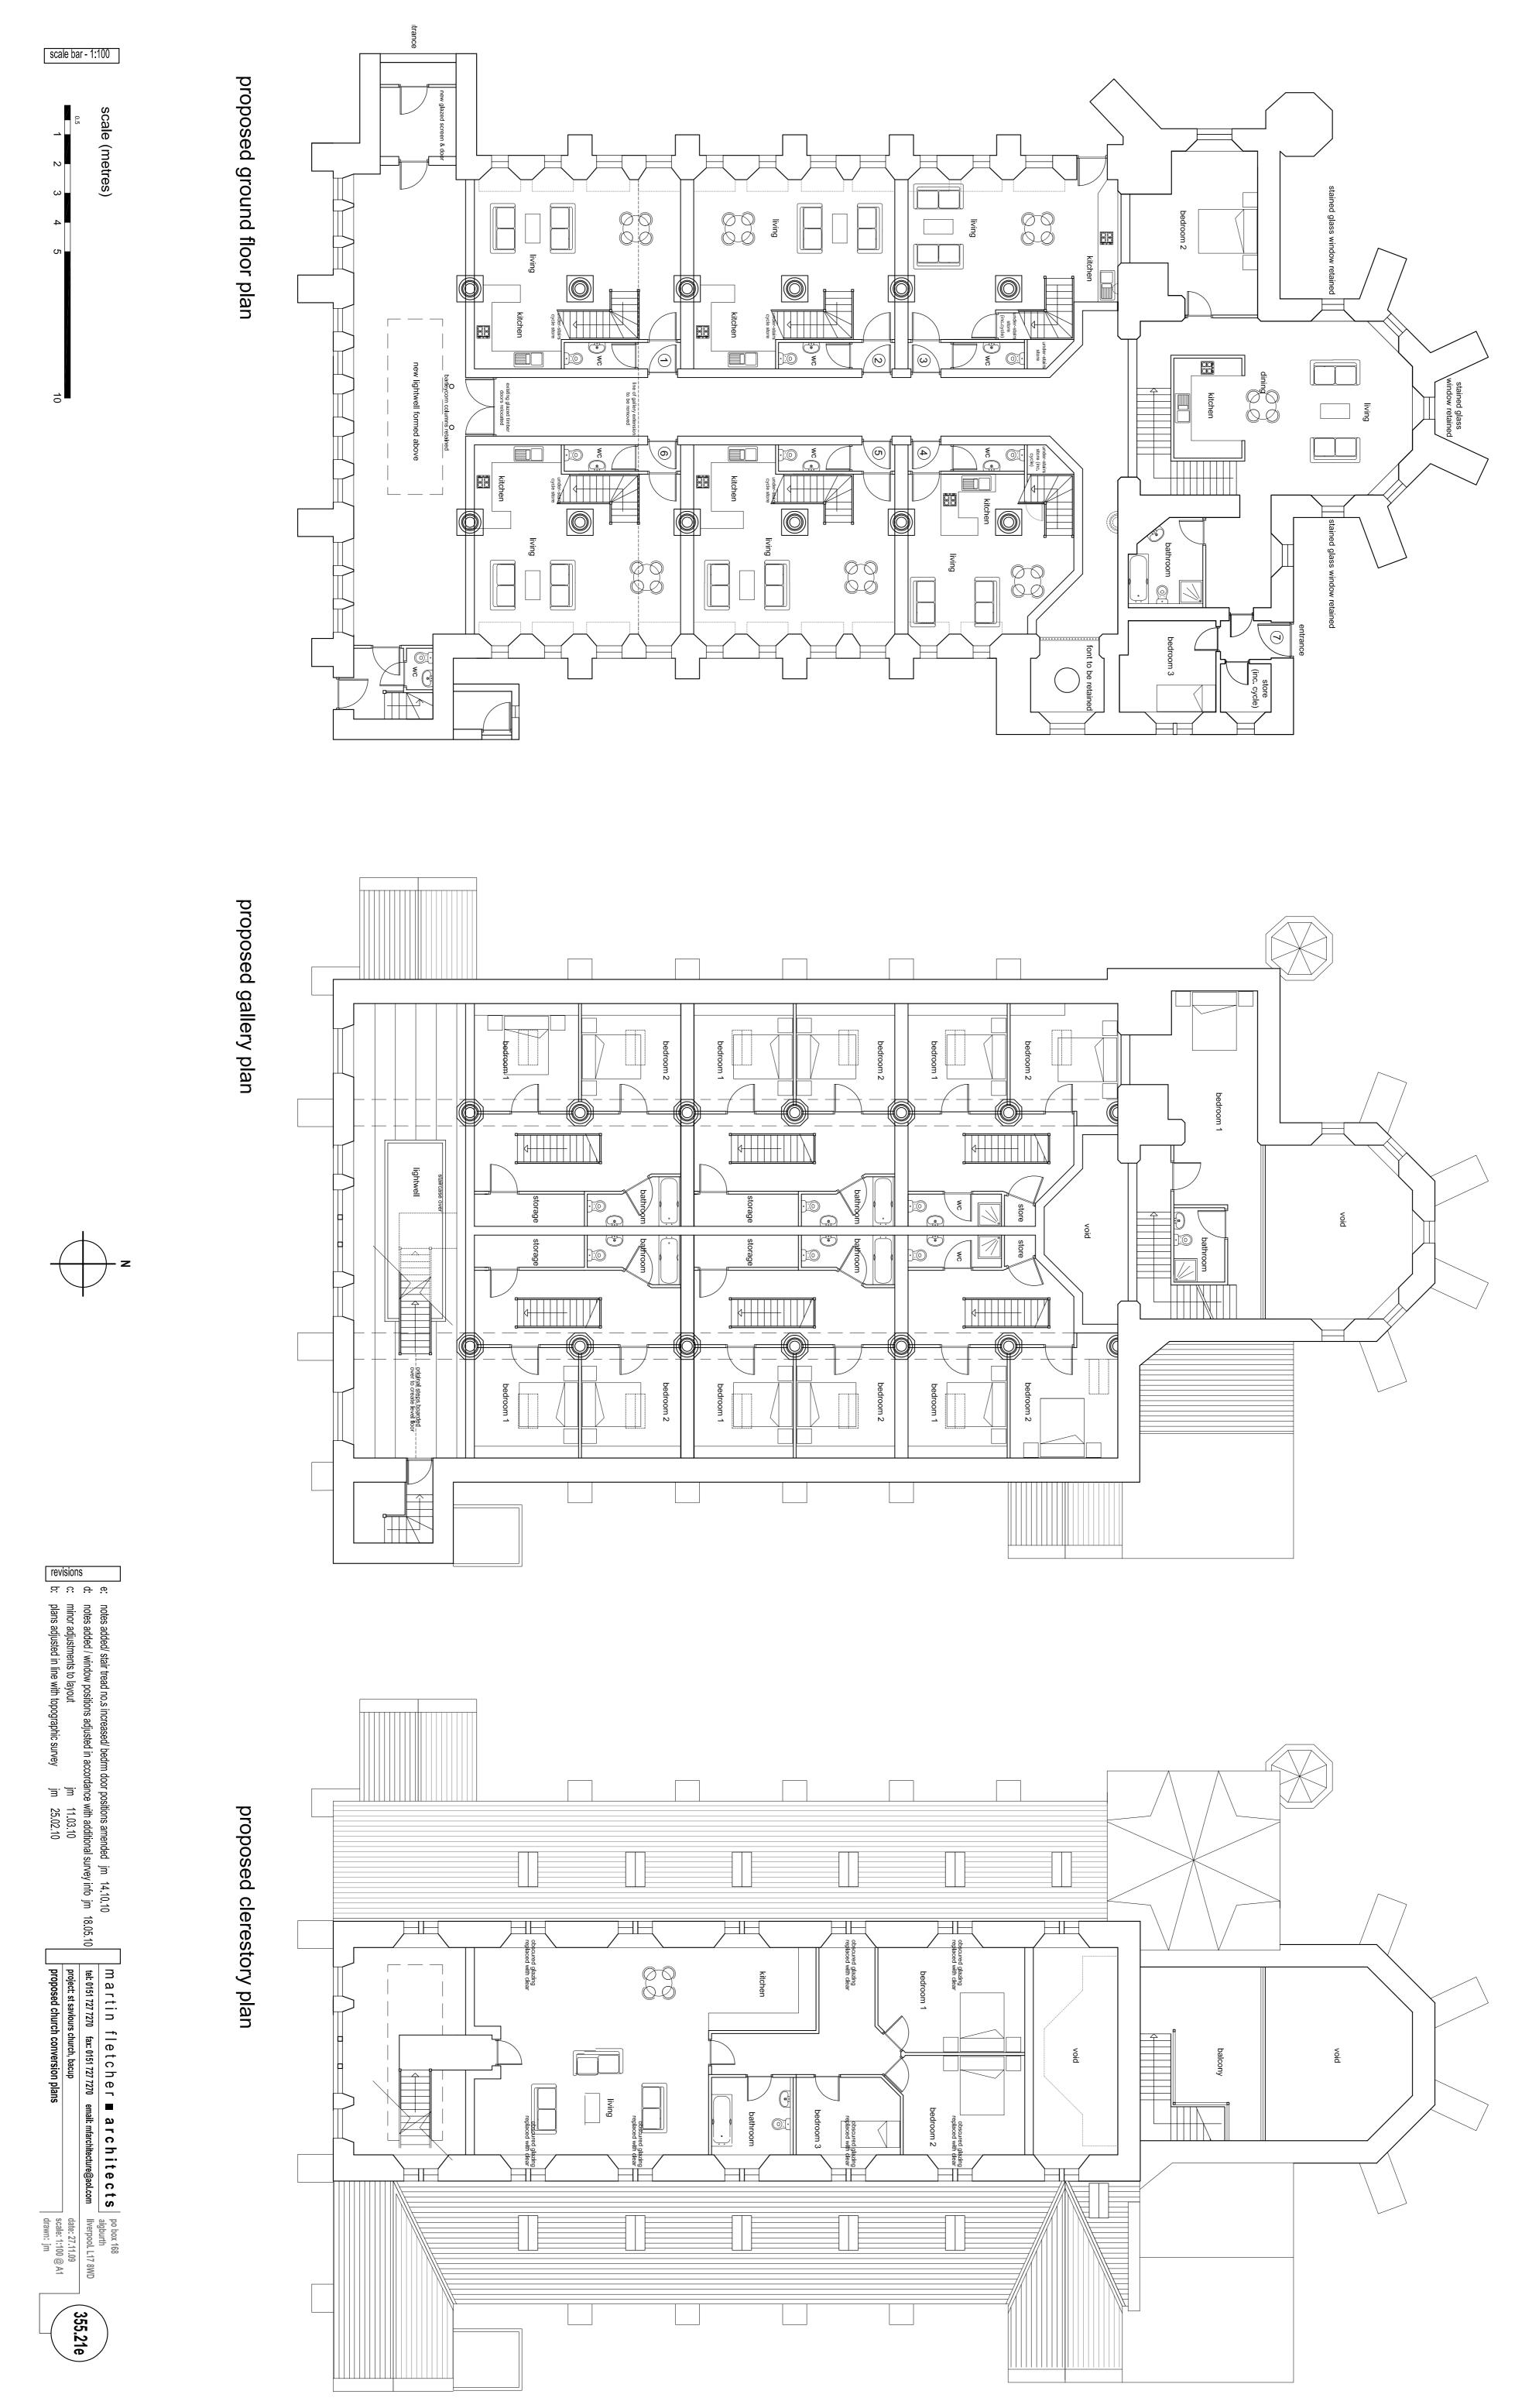

NOTES
- all new internal partitions to be constructed from timber studwork / plasterboard (plasterboard to be carefully scribed around existing mouldings at abutment joints) - all new floors to be constructed from timber