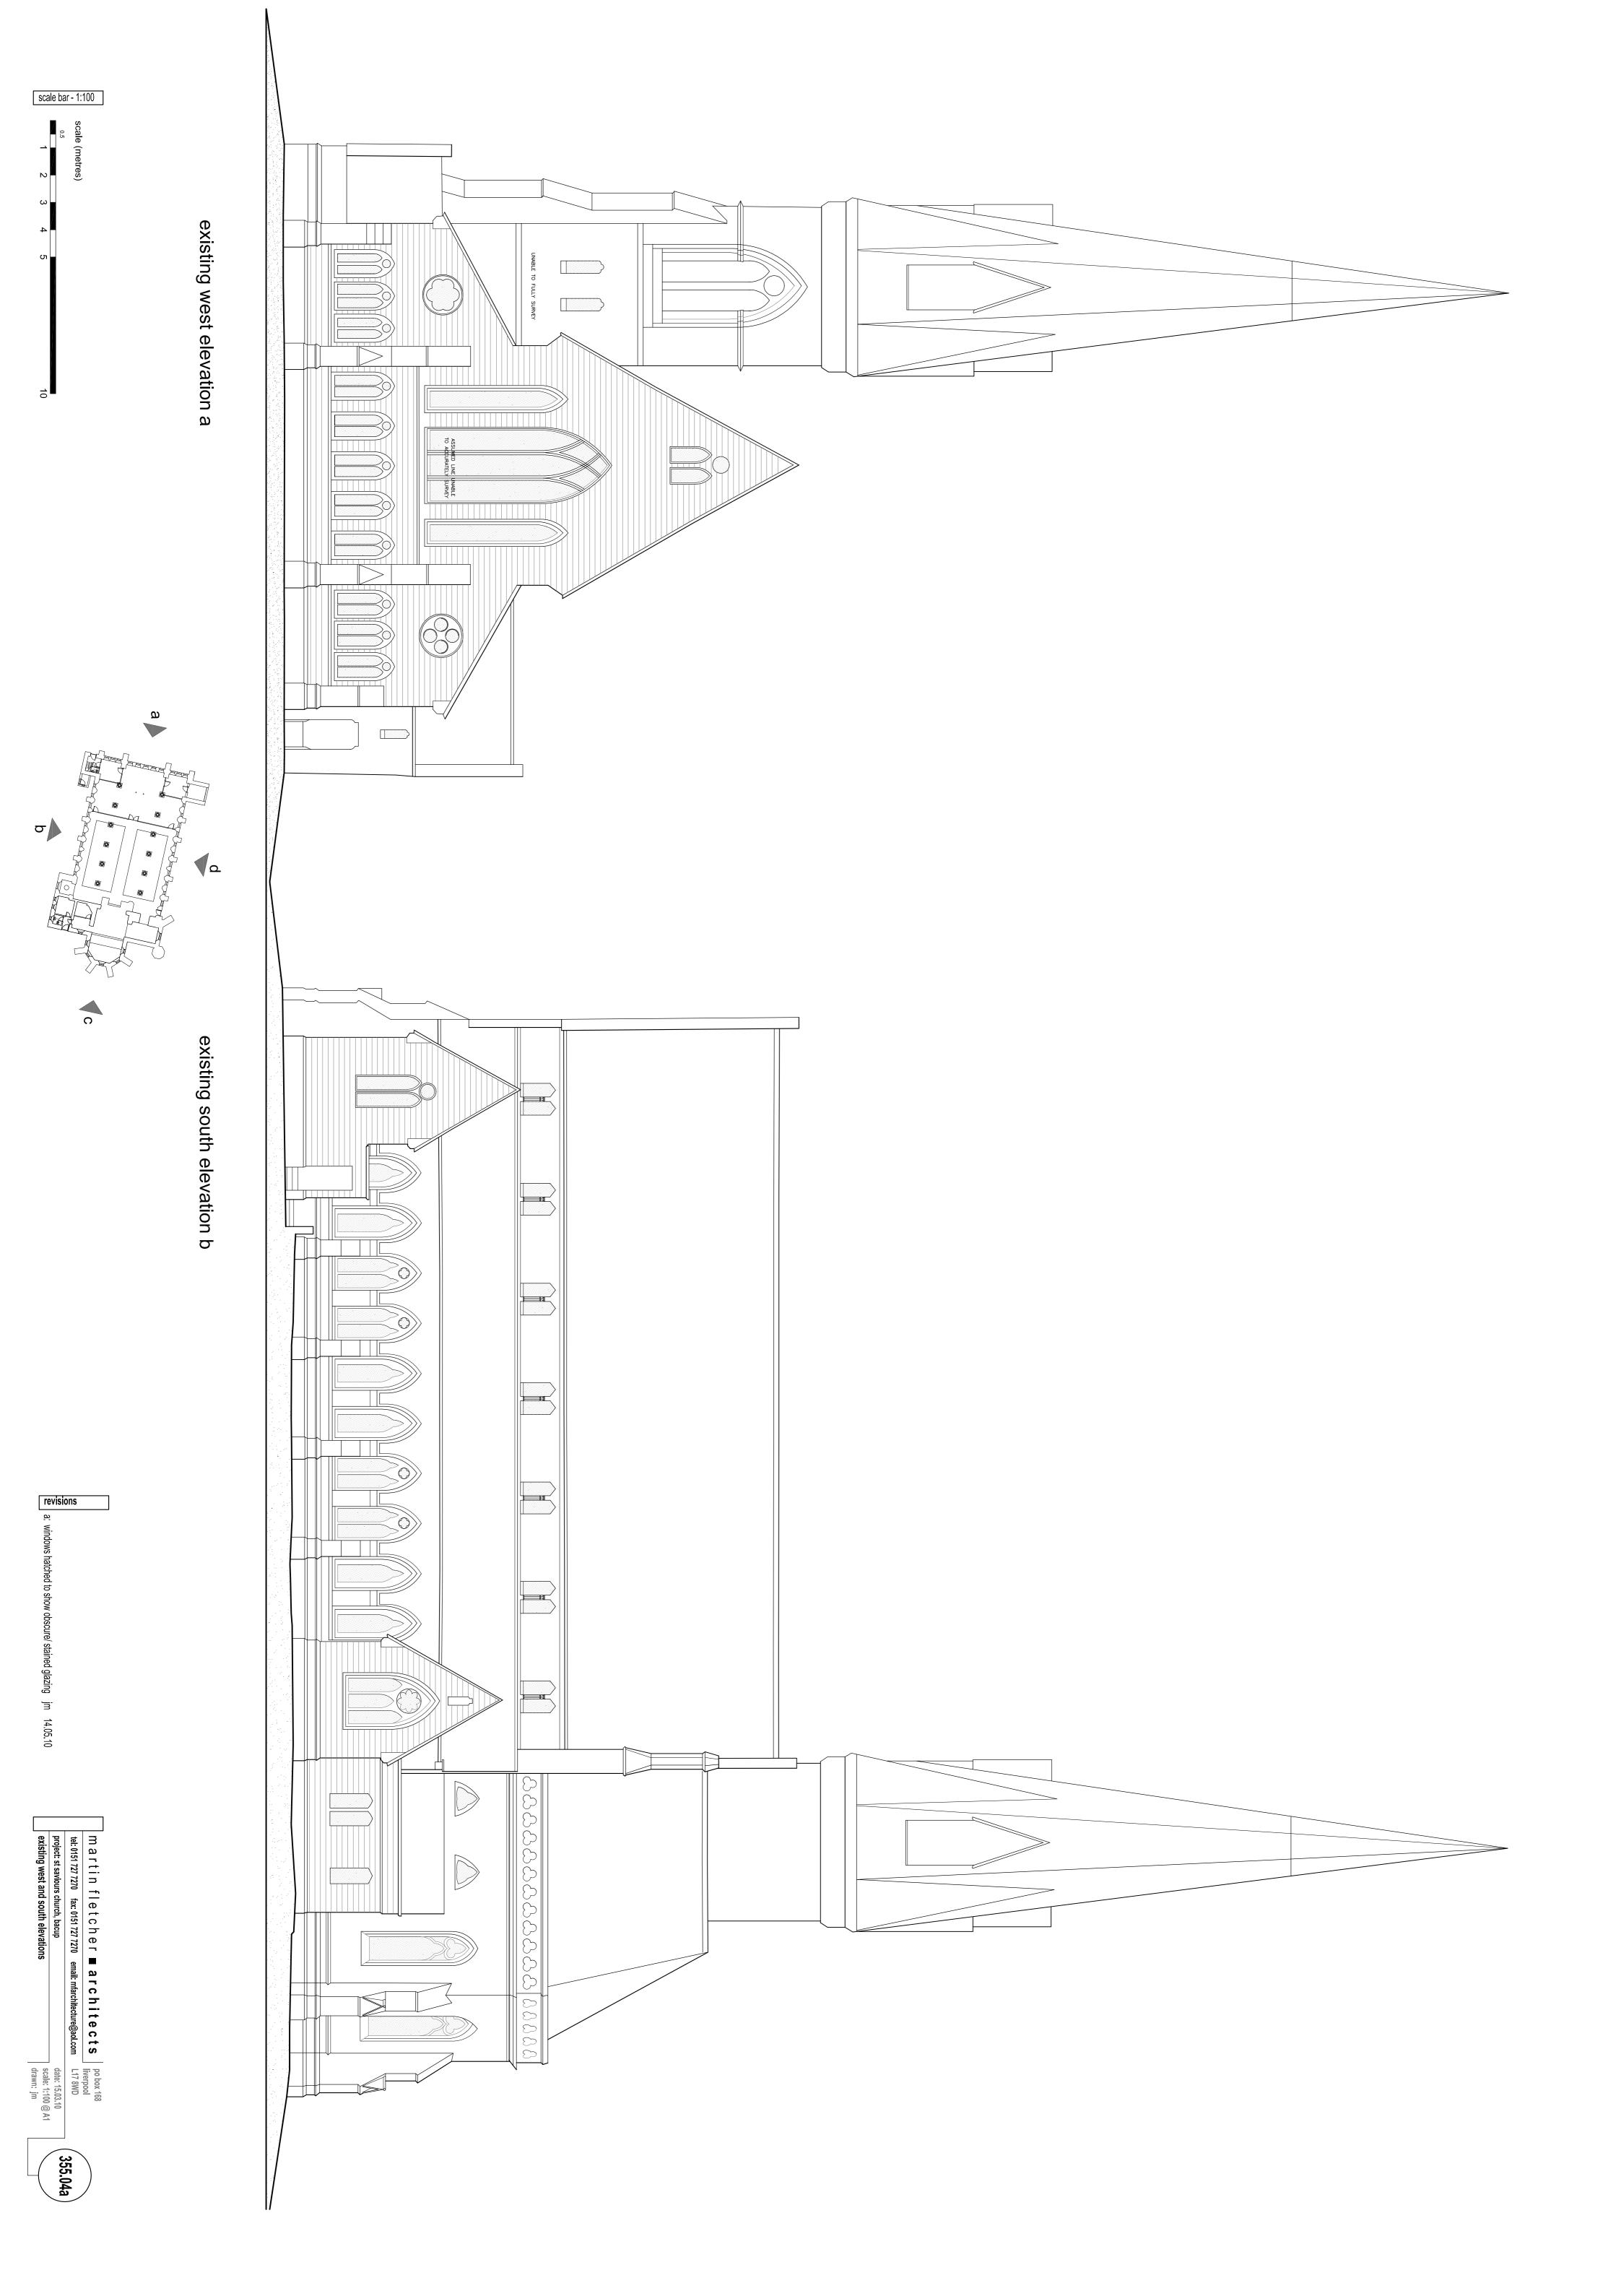

NOTES
- all new internal partitions to be constructed from timber studwork / plasterboard (plasterboard to be carefully scribed around existing mouldings at abutment joints) - all new floors to be constructed from timber

- windows to be selectively replaced (see elevations) with metal-framed, clear-glazed opening lights - all new structural elements are to be inserted carefully to fit around existing structure, mouldings, etc.