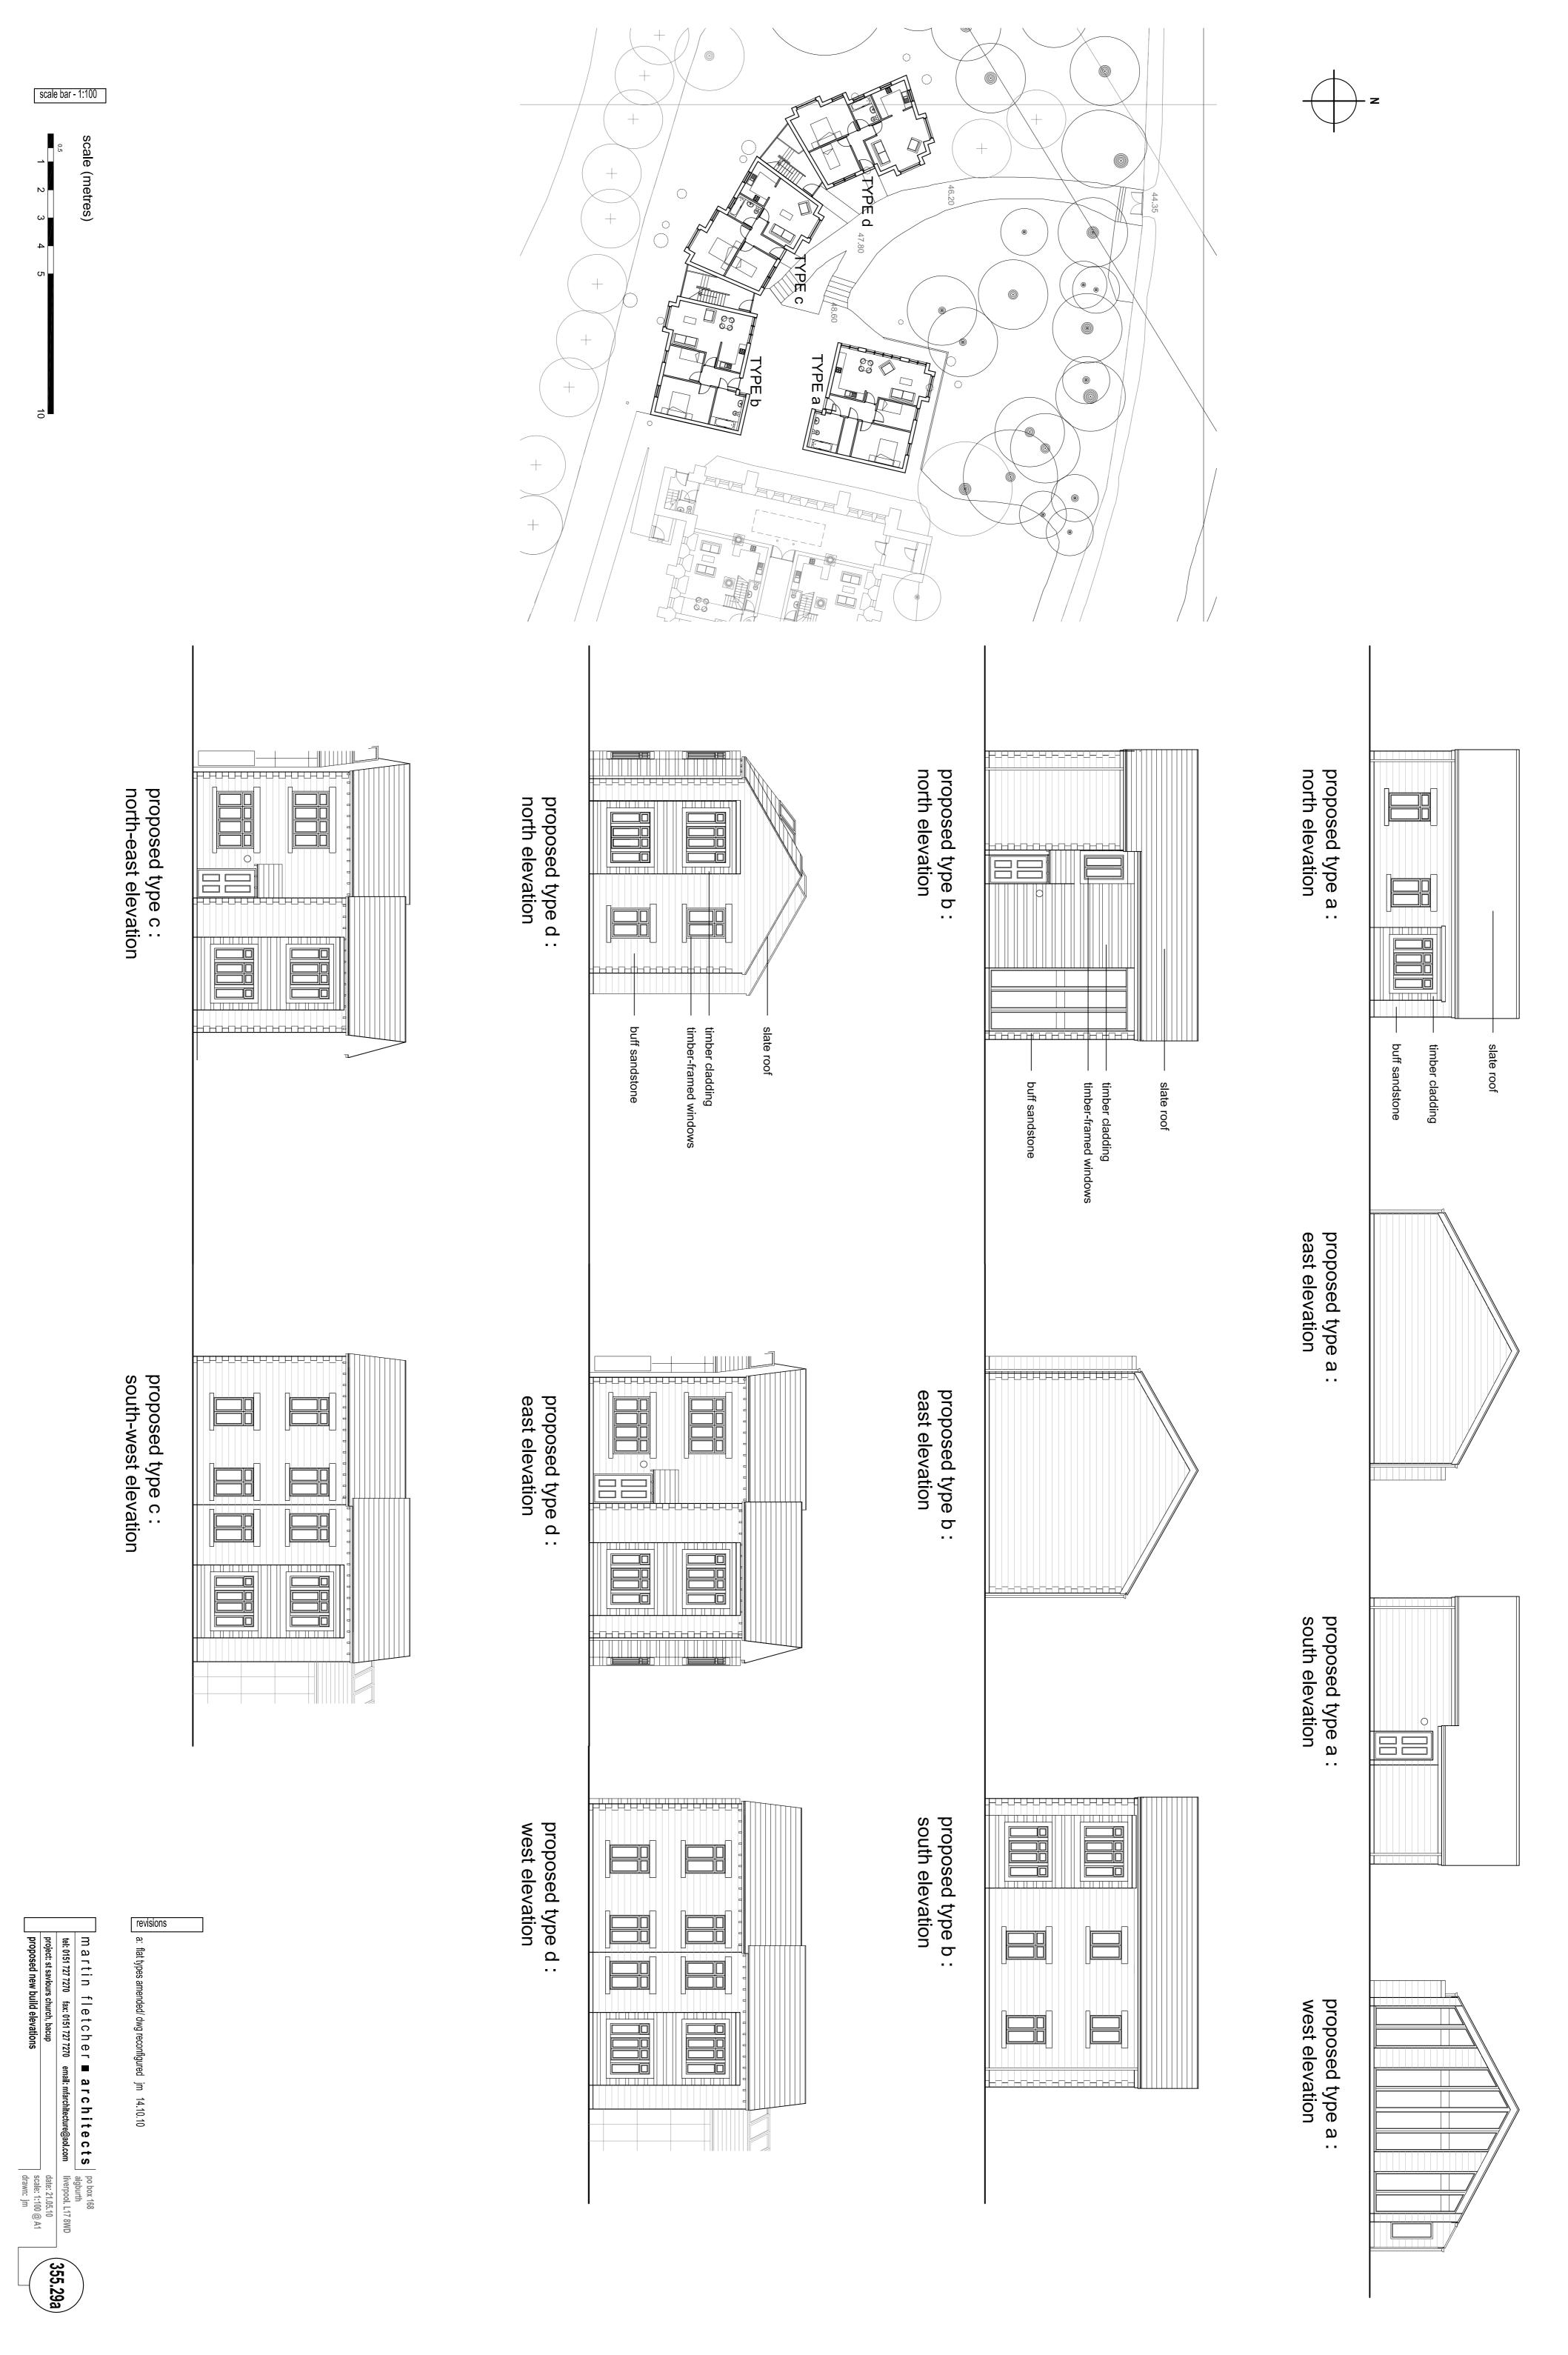

- windows to be selectively replaced (see elevations) with metal-framed, clear-glazed opening lights - all new structural elements are to be inserted carefully to fit around existing structure, mouldings, etc.

proposed elevation a 

elevation key **₽ ره** 

revisions p c 2no. new build units removed jm 04.10.10 topo info added jm 25.02.10

tel: 0151 727 7270 fax: 0151 727 7270 email: mfarchitecture@aol.com project: st saviours church, bacup proposed elevation a martin fletcher ■ architects pobox 168
tel: 0151 727 7270 fax: 0151 727 7270 email: mfarchitecture@aol.com liverpool. L17 8WD

date: 27.11.09 scale: 1:200 @ A2 drawn: hlc

355.23c

scale bar - 1:200 scale (metres)
0.5
1 2 3 4 proposed elevation c proposed elevation d revisions d: 2no. new build units removedc: materials amendedb: topo info added / elevation c amended jm 04.10.10 jm 20.04.10 jm 25.02.10 staircase links to be grey prop aluminium glazing system martin fletcher **architects**tel: 0151 727 7270 fax: 0151 727 7270 email: mfarchitecture@aol.com

project: st saviours church, bacup

proposed elevations c and d elevation key **O** date: 27.11.09 scale: 1:200 @ A2 drawn: hlc po box 168
aigburth
liverpool. L17 8WD ( 355.25d)