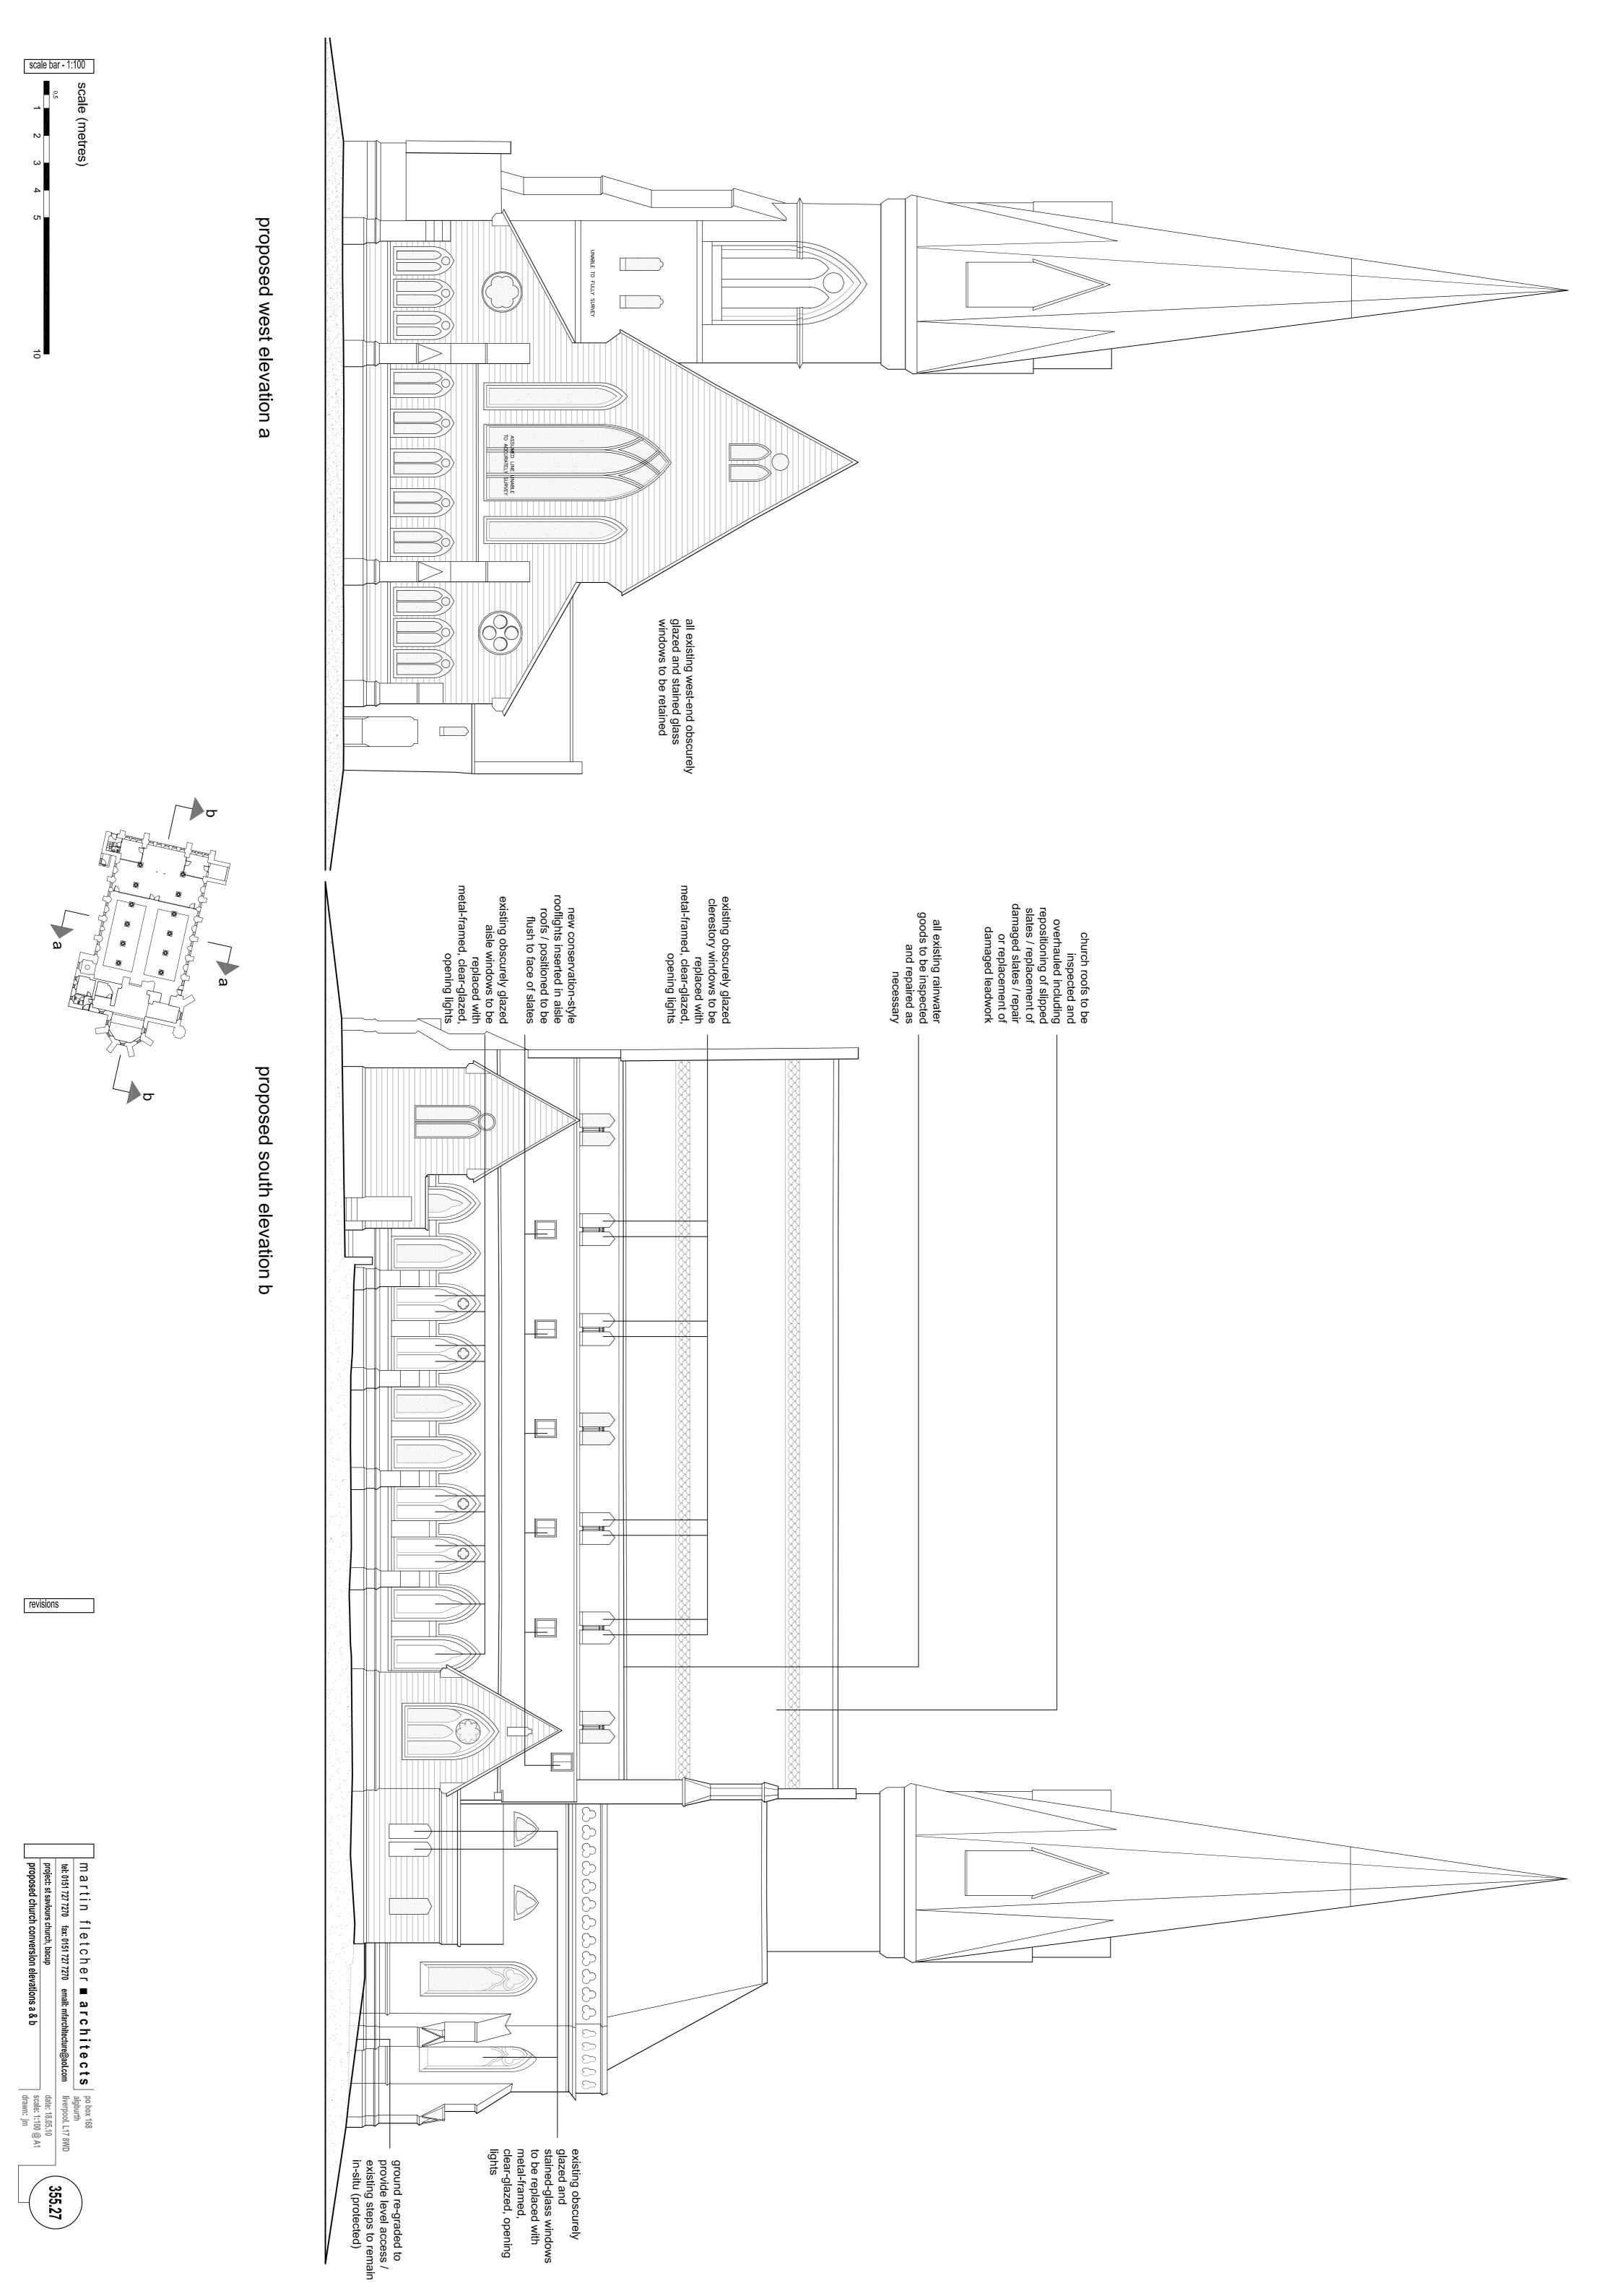

- windows to be selectively replaced (see elevations) with metal-framed, clear-glazed opening lights - all new structural elements are to be inserted carefully to fit around existing structure, mouldings, etc.