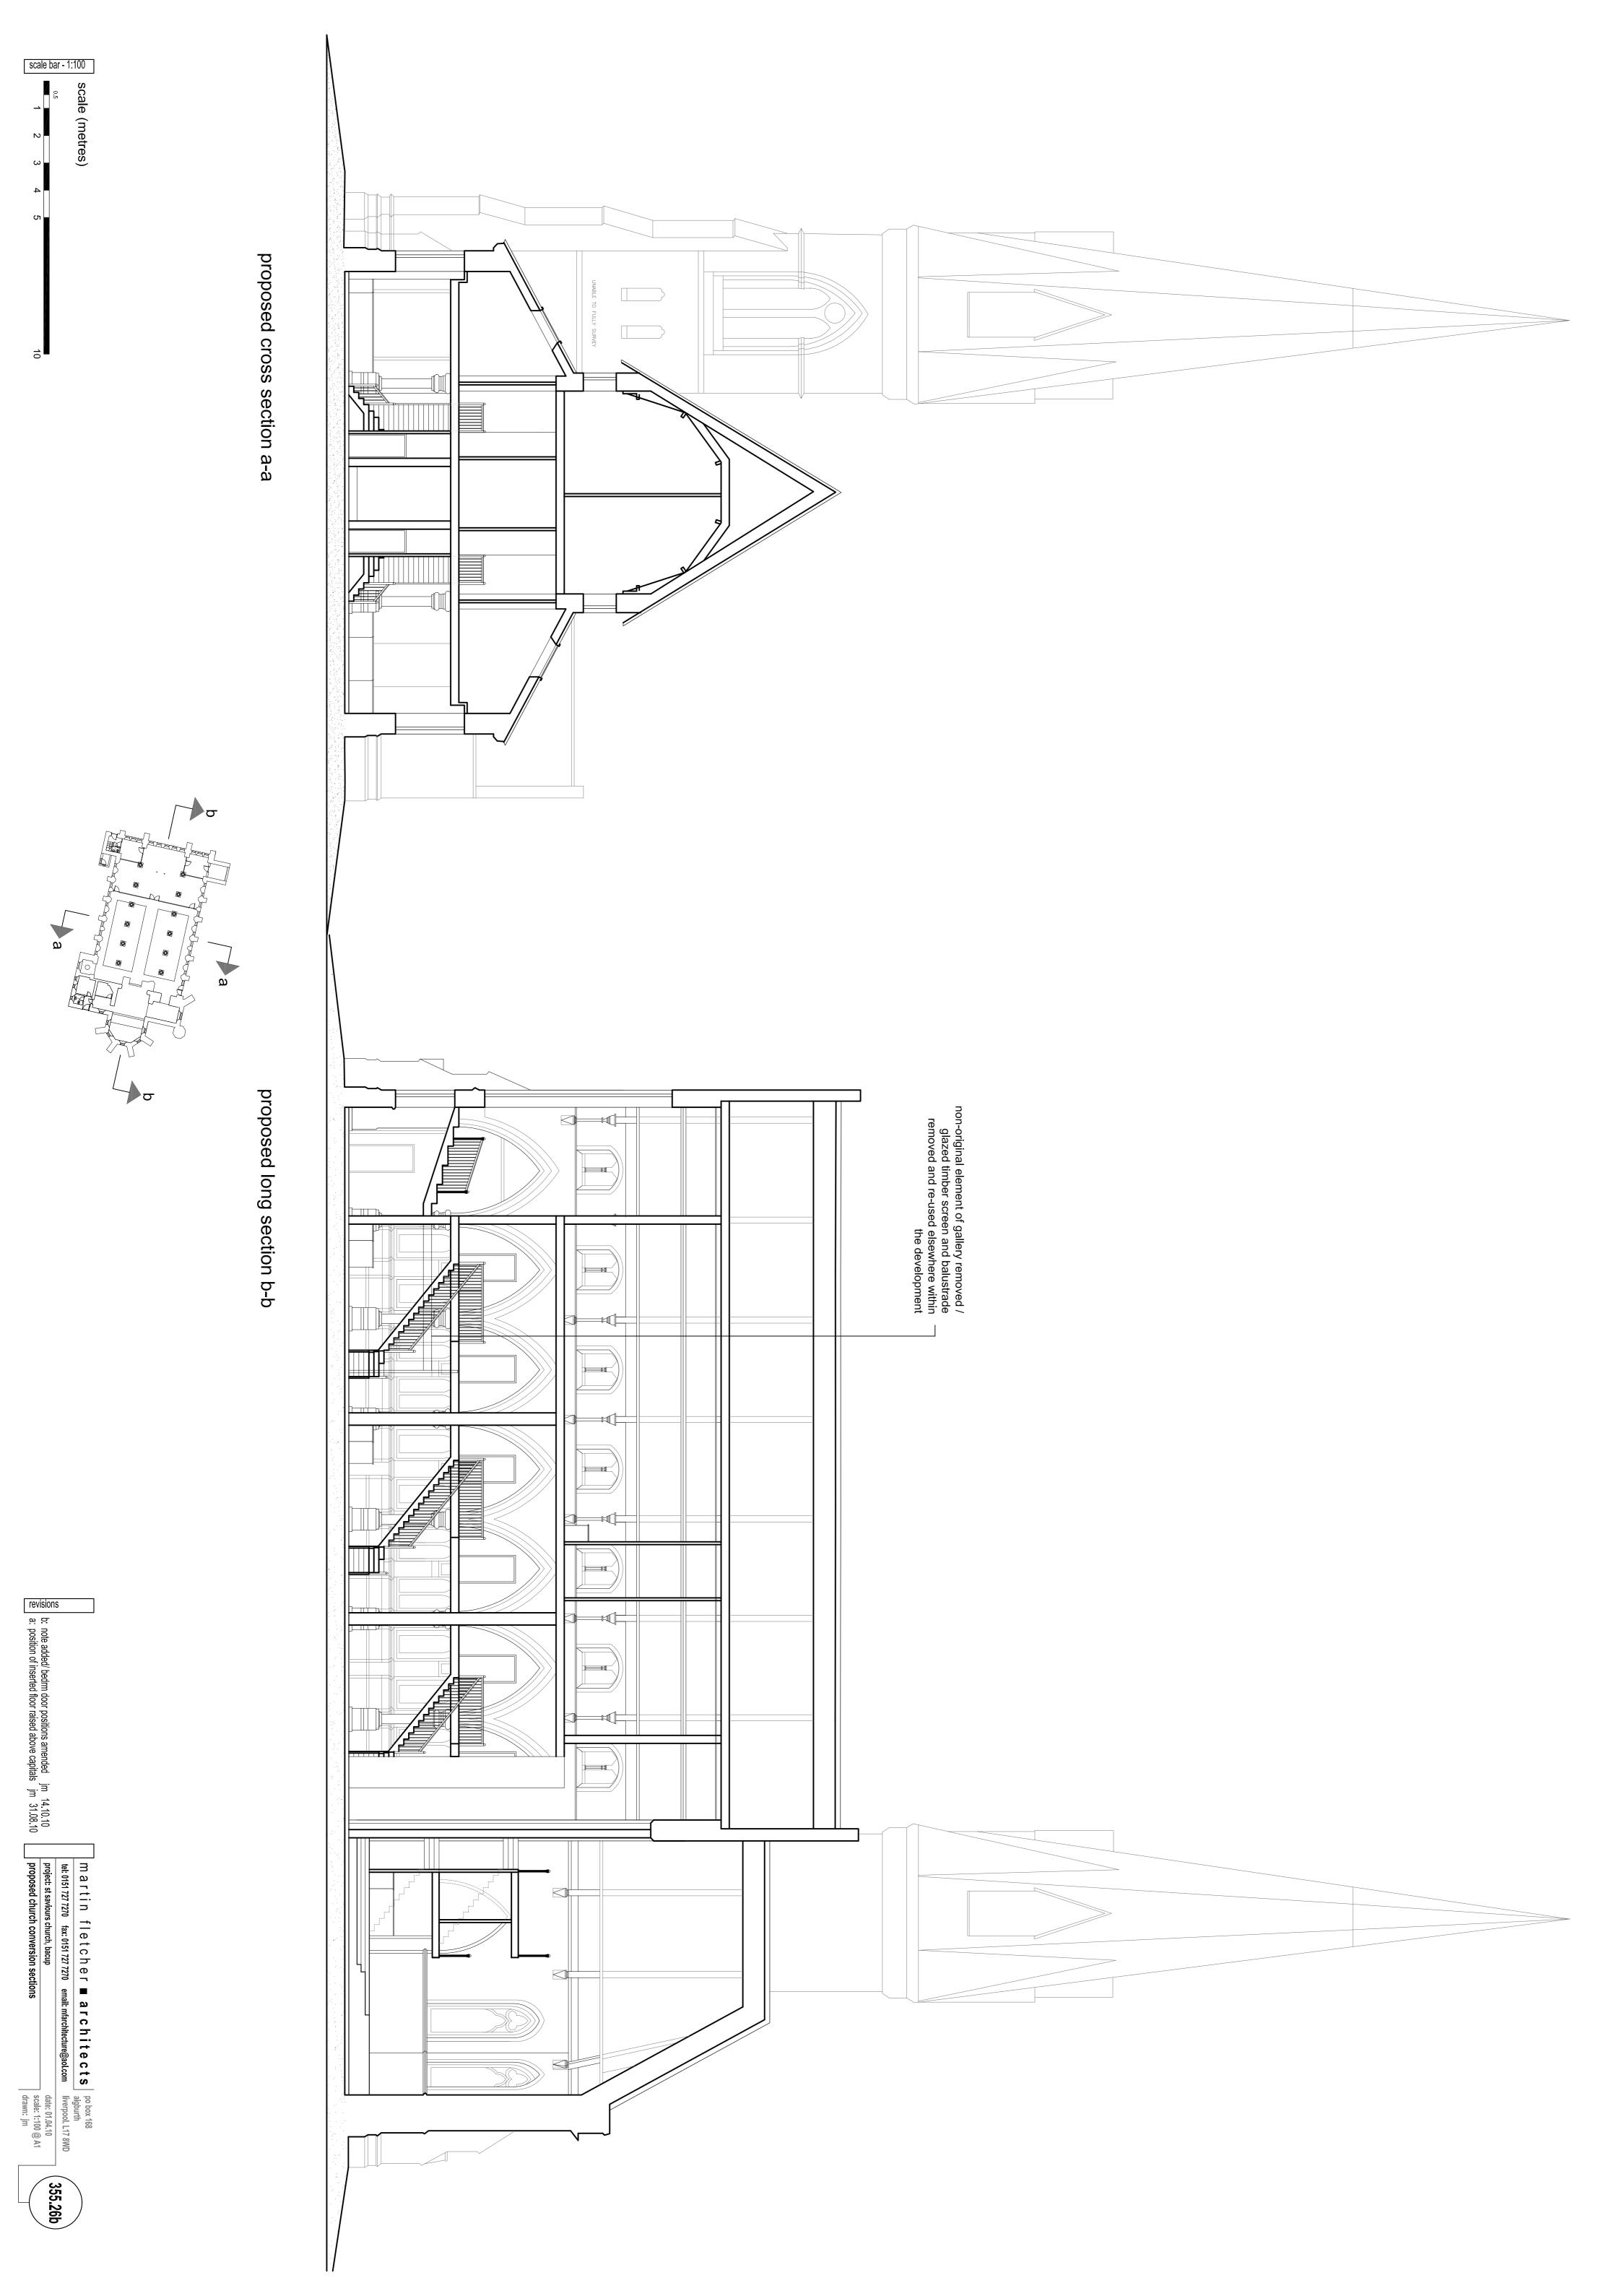

NOTES
- all new internal partitions to be constructed from timber studwork / plasterboard (plasterboard to be carefully scribed around existing mouldings at abutment joints) - all new floors to be constructed from timber