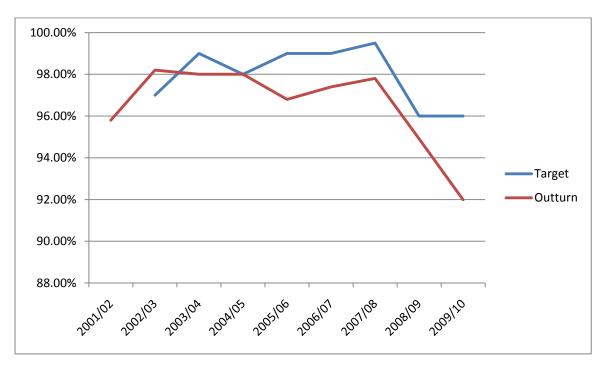

### LI 79a Accuracy of processing - HB/CTB claims

#### Aim to Maximise

| Year    | 2001/2 | 2002/3 | 2003/4 | 2004/5 | 2005/6 | 2006/7 | 2007/8 | 2008/9 | 2009/10 |
|---------|--------|--------|--------|--------|--------|--------|--------|--------|---------|
| Target  | %      | 97%    | 99%    | 98%    | 99%    | 99%    | 99.5%  | 96%    | 96%     |
| Outturn | 95.8%  | 98.2%  | 98%    | 98%    | 96.8%  | 97.4%  | 97.8%  | 94.91% | 91.99%  |