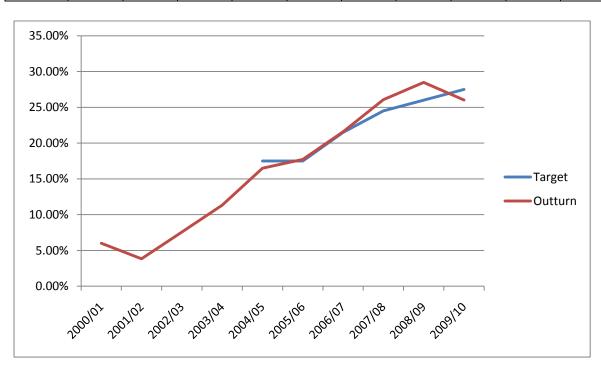

#### LI 82 ai % of Household Waste Recycled

| Year    | 2000/1 | 2001/2 | 2002/3 | 2003/4 | 2004/5 | 2005/6 | 2006/7 | 2007/8 | 2008/9 | 2009/10 |
|---------|--------|--------|--------|--------|--------|--------|--------|--------|--------|---------|
| Target  | %      | %      | 5%     | %      | 17.5%  | 17.5%  | 21.5%  | 24.5%  | 26%    | 27.5%   |
| Outturn | 6%     | 3.83%  | 7.57%  | 11.33% | 16.48% | 17.71% | 21.59% | 26.07% | 28.49% | 26.03%  |