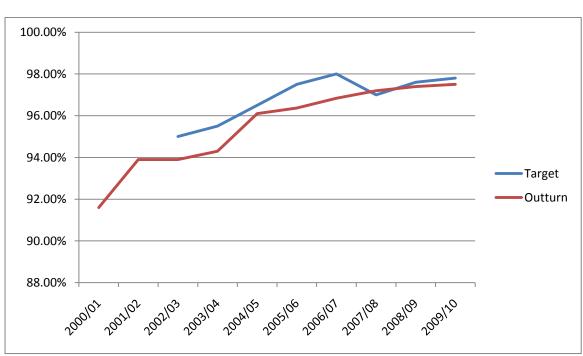

#### LI 9 % of Council Tax collected

| Year    | 2000/1 | 2001/2 | 2002/3 | 2003/4 | 2004/5 | 2005/6 | 2006/7 | 2007/8 | 2008/9 | 2009/10 |
|---------|--------|--------|--------|--------|--------|--------|--------|--------|--------|---------|
| Target  | %      | %      | 95%    | 95.5%  | 96.5%  | 97.5%  | 98%    | 97%    | 97.6%  | 97.8%   |
| Outturn | 91.6%  | 93.9%  | 93.9%  | 94.3%  | 96.1%  | 96.37% | 96.84% | 97.2%  | 97.4%  | 97.5%   |