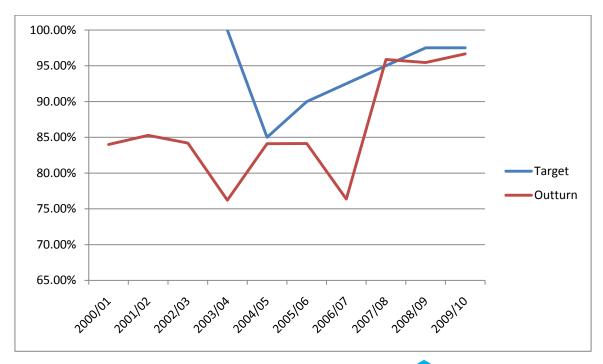

#### LI 8 % of invoices paid on time

### **Aim to Maximise**

| Year    | 2000/1 | 2001/2 | 2002/3 | 2003/4 | 2004/5 | 2005/6 | 2006/7 | 2007/8 | 2008/9 | 2009/10 |
|---------|--------|--------|--------|--------|--------|--------|--------|--------|--------|---------|
| Target  | %      | %      | %      | 100%   | 85%    | 90%    | 92.5%  | 95%    | 97.5%  | 97.5%   |
| Outturn | 84%    | 85.26% | 84.2%  | 76.2%  | 84.1%  | 84.14% | 76.37% | 95.87% | 95.45% | 96.66%  |