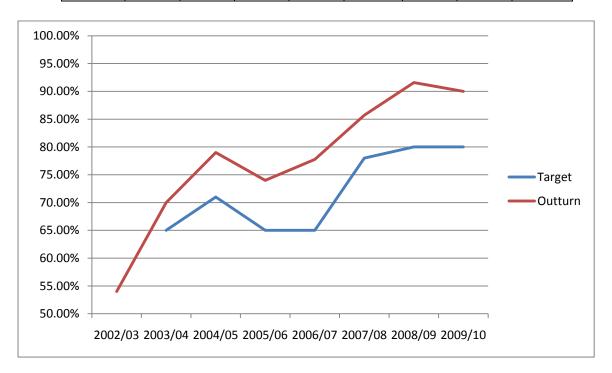

#### LI 109b % of Minor applications determined in 8 weeks

| Year    | 2002/3 | 2003/4 | 2004/5 | 2005/6 | 2006/7 | 2007/8 | 2008/9 | 2009/10 |
|---------|--------|--------|--------|--------|--------|--------|--------|---------|
| Target  | %      | 65%    | 71%    | 65%    | 65%    | 78%    | 80%    | 80%     |
| Outturn | 54%    | 70.%   | 79%    | 74%    | 77.77% | 85.71% | 91.57% | 90%     |