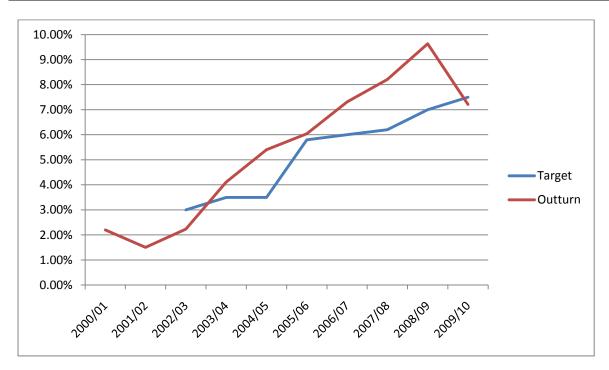

#### LI 82 bi % of Household Waste Composted

| Year    | 2000/1 | 2001/2 | 2002/3 | 2003/4 | 2004/5 | 2005/6 | 2006/7 | 2007/8 | 2008/9 | 2009/10 |
|---------|--------|--------|--------|--------|--------|--------|--------|--------|--------|---------|
| Target  | %      | %      | 3%     | 3.5%   | 3.5%   | 5.8%   | 6%     | 6.2%   | 7%     | 7.5%    |
| Outturn | 2.2%   | 1.5%   | 2.23%  | 4.11.% | 5.4%   | 6.04%  | 7.31%  | 8.21%  | 9.63%  | 7.21%   |