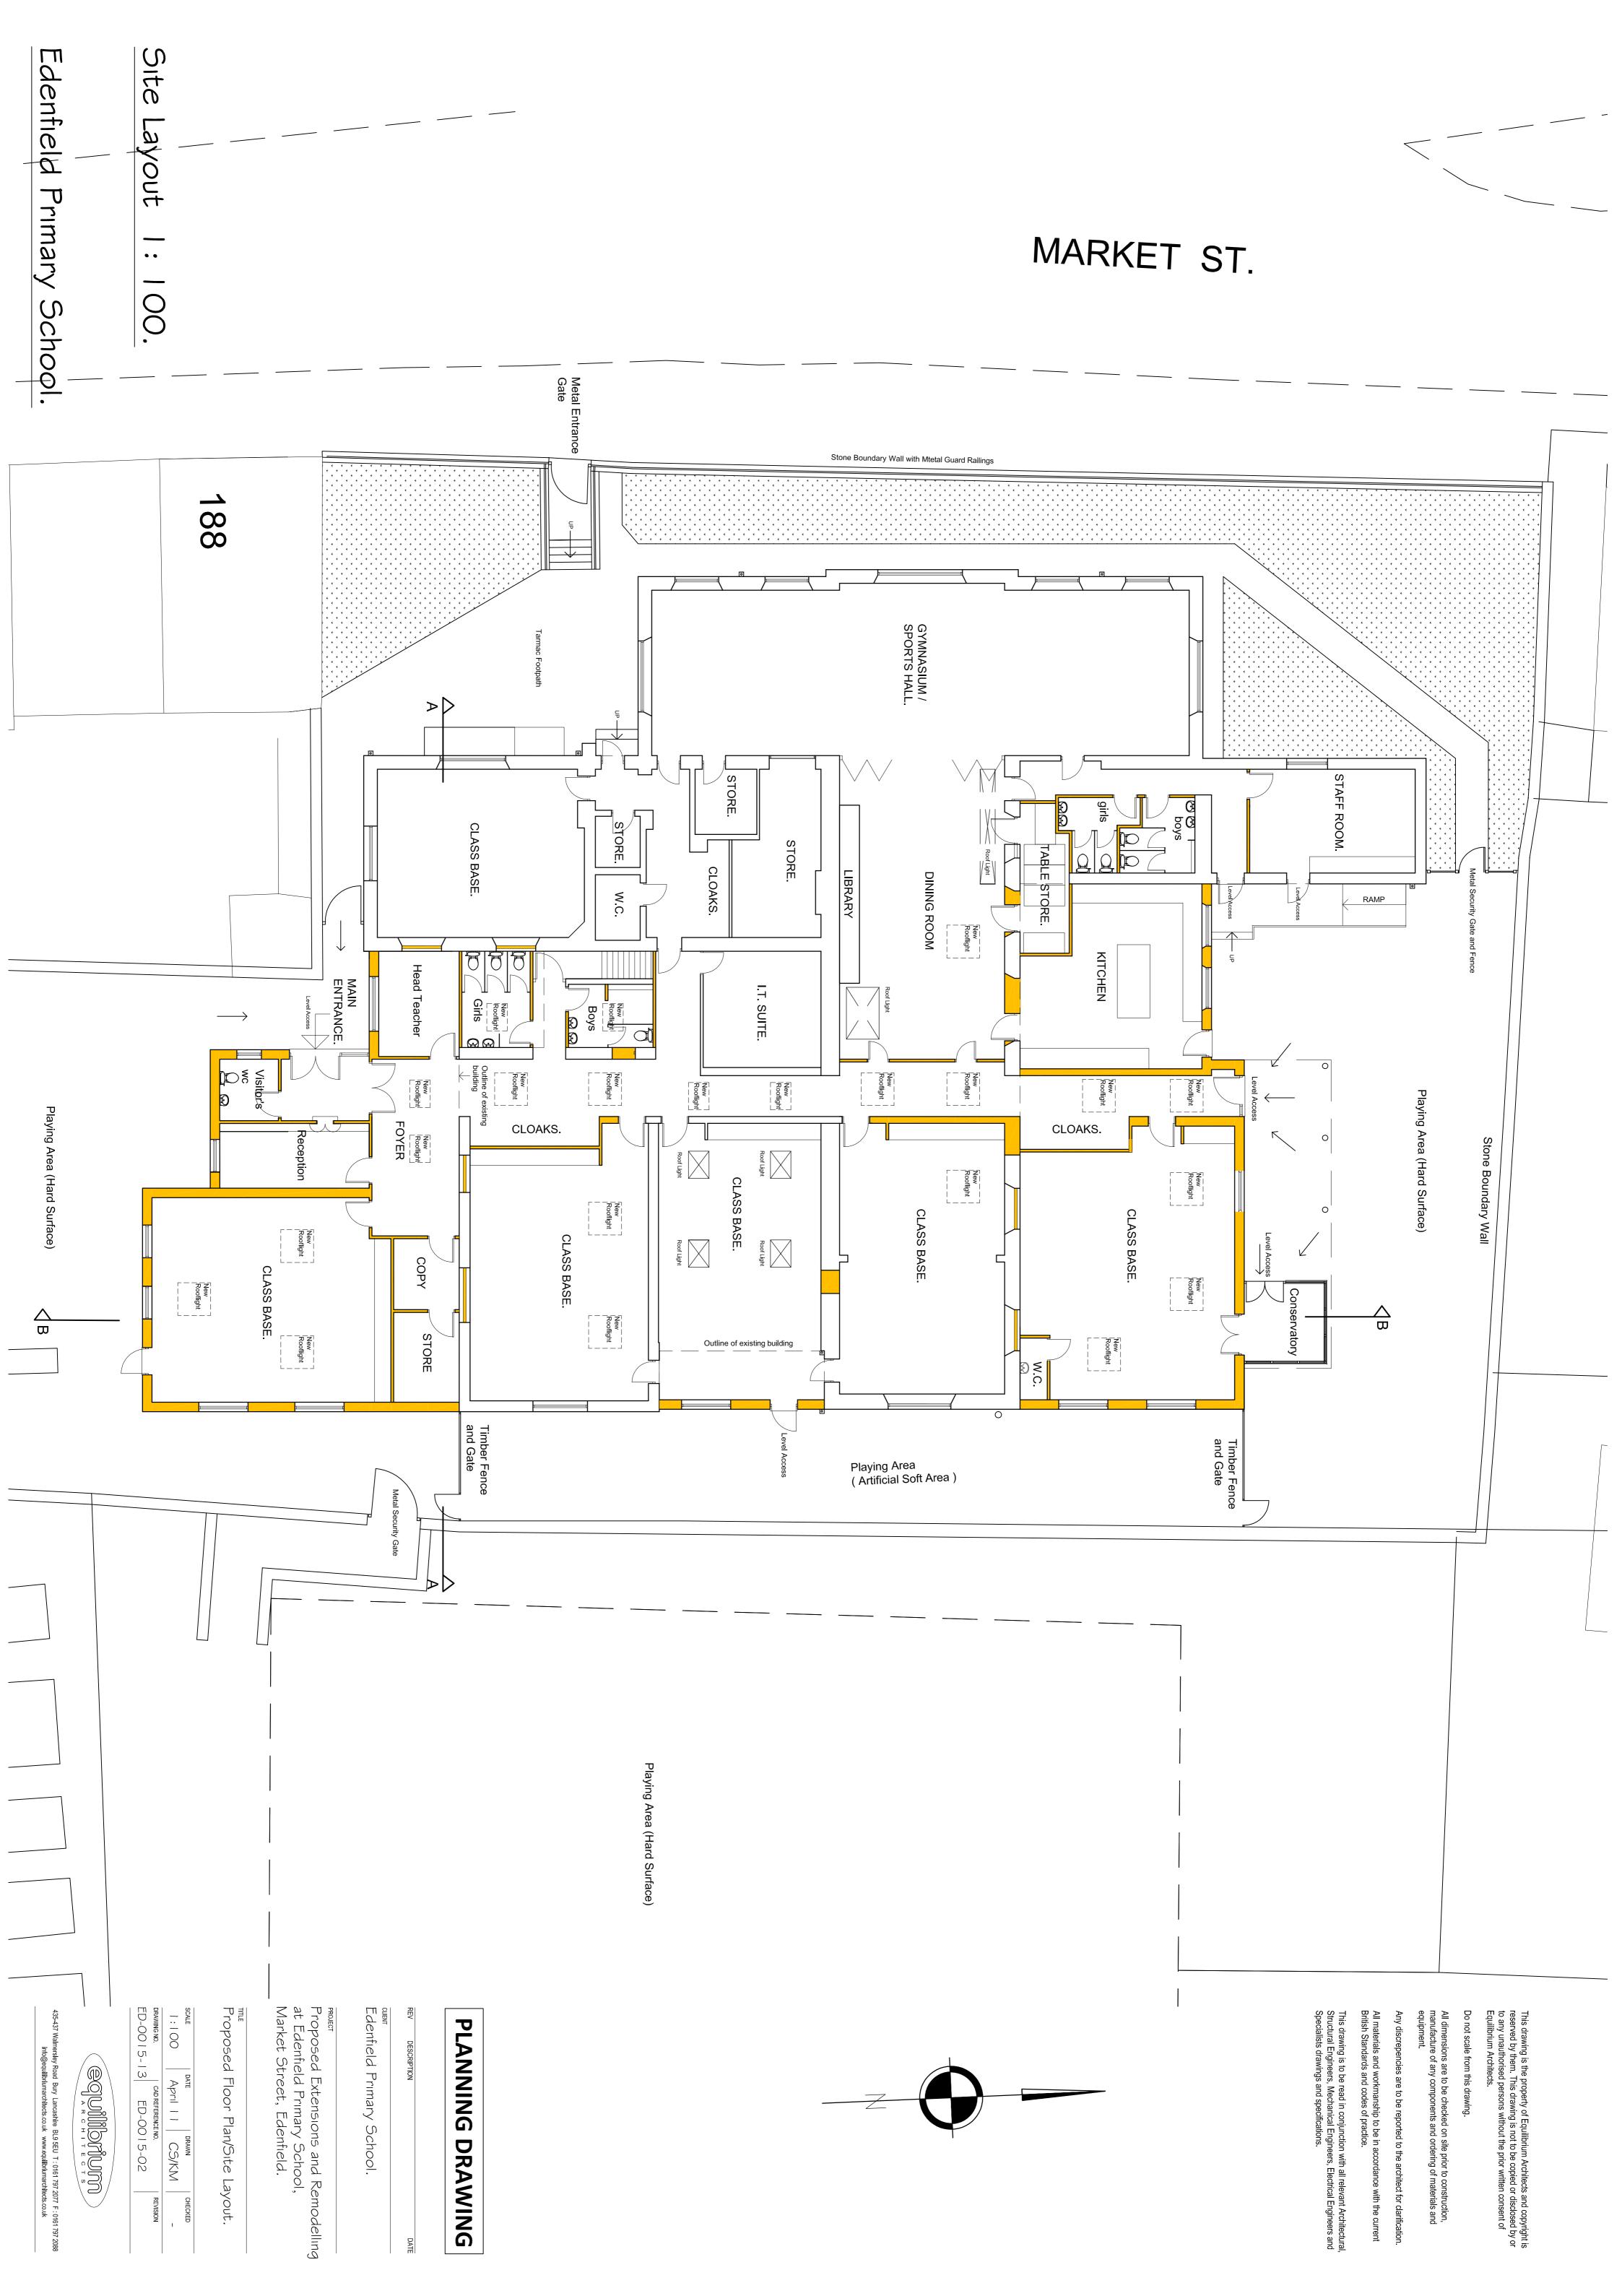

## PLANNING DRAWING

| DESCRIPTION |  |
|-------------|--|
| DATE        |  |

Edenfield Primary School.

at Edenfield Primary School, Market Street, Edenfield. Proposed Extensions and Remodelling

Proposed Site Layout

| ED-0015-12 | DRAWING NO.      | 1:500     | SCALE   |
|------------|------------------|-----------|---------|
|            | CAD REFERENCE NO | April I I | DATE    |
| ED-0015-02 | NO.              | KM/CS     | DRAWN   |
|            | REVISION         | 1         | CHECKED |