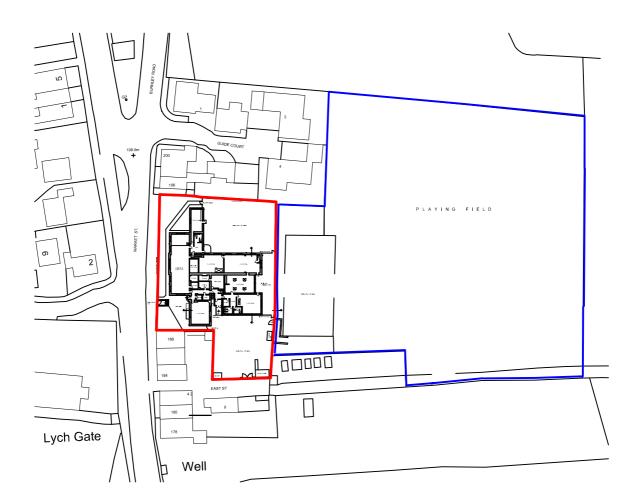

| CLIENT                              | TITLE         |                   |       | ,        |
|-------------------------------------|---------------|-------------------|-------|----------|
| Edenfield Primary School            | Site Location | n Plan            |       |          |
| PROJECT                             | SCALE         | DATE              | DRAWN | CHECKED  |
| Proposed Extensions and Remodelling | 1:1250        | April 11          | CS    | -        |
| at Edenfield Primary School,        | DRAWING NO.   | CAD REFERENCE NO. |       | REVISION |
| Market Street, Edenfield.           | ED-0015-SLP   | ED-00             | 15-02 | -        |