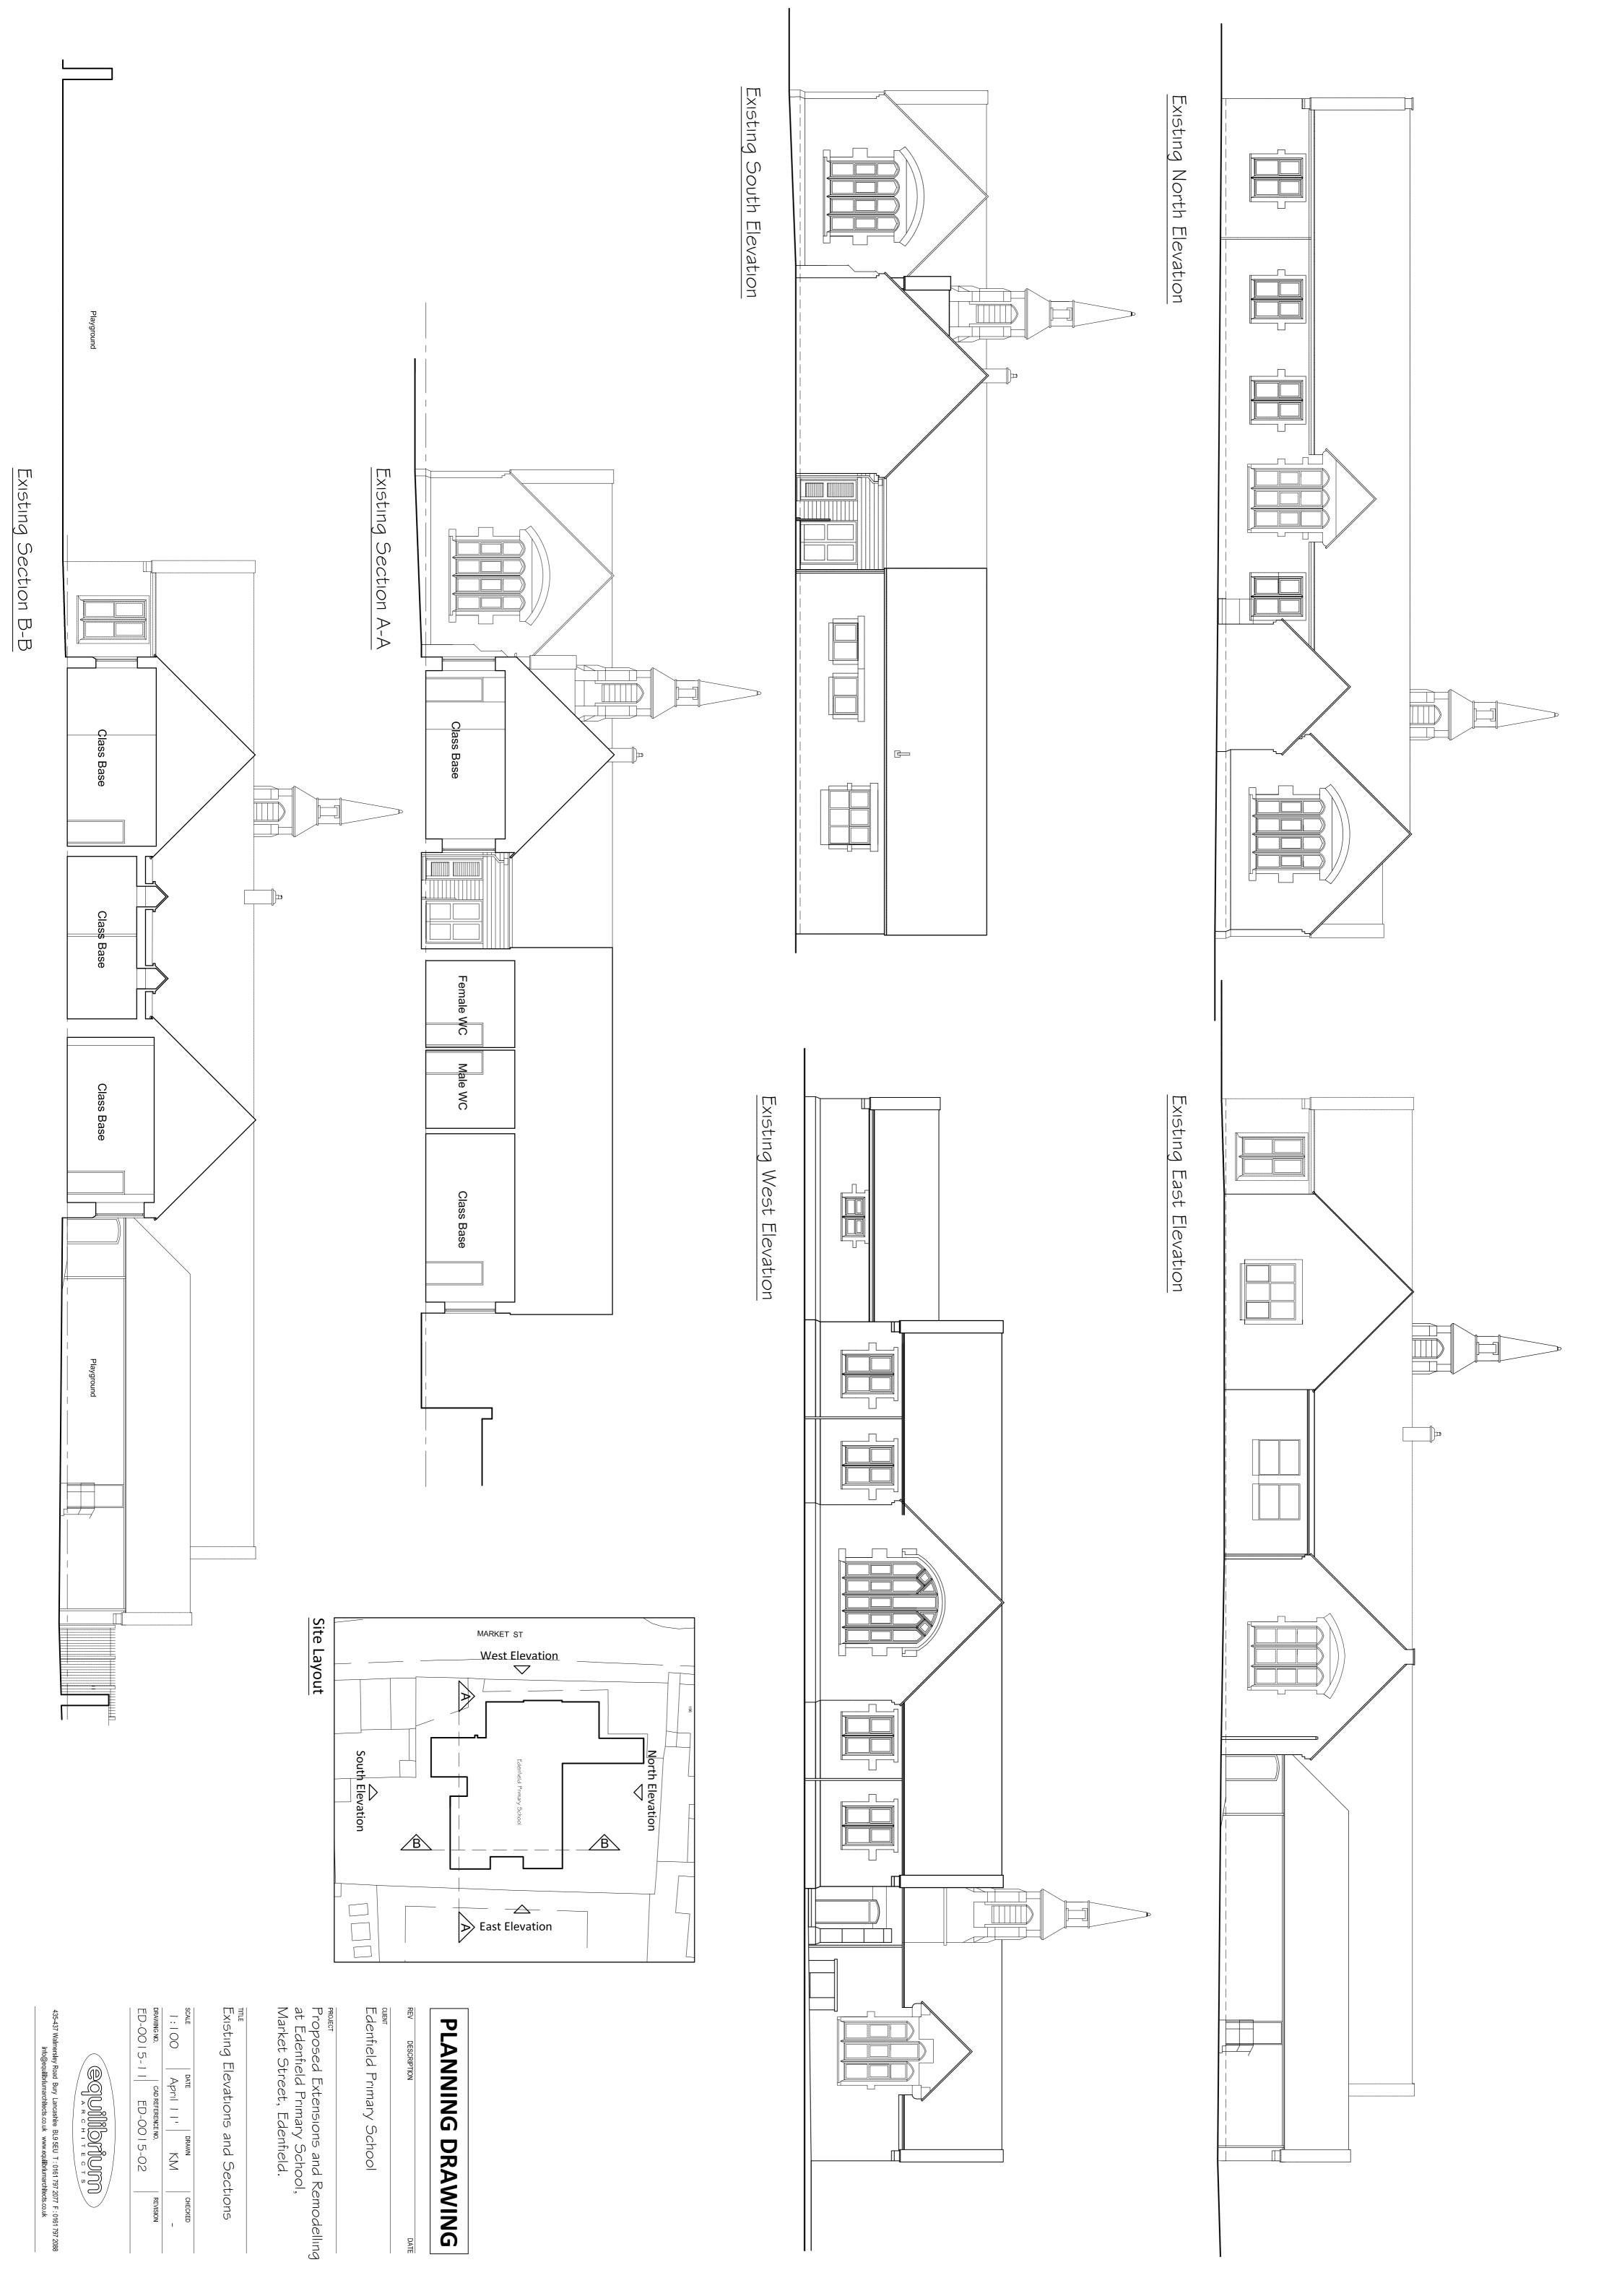

#### **PLANNING DRAWING**

South Elevation

North Elevation

**East Elevation** 

Edenfield Primary School

Proposed Extensions and Remodelling at Edenfield Primary School, Market Street. Edenfield.

DRAWING NO. ED-00 | 5-14 | TITLE
Proposed Elevations -: 100 April I I' ED-0015-02  $\leq$ 