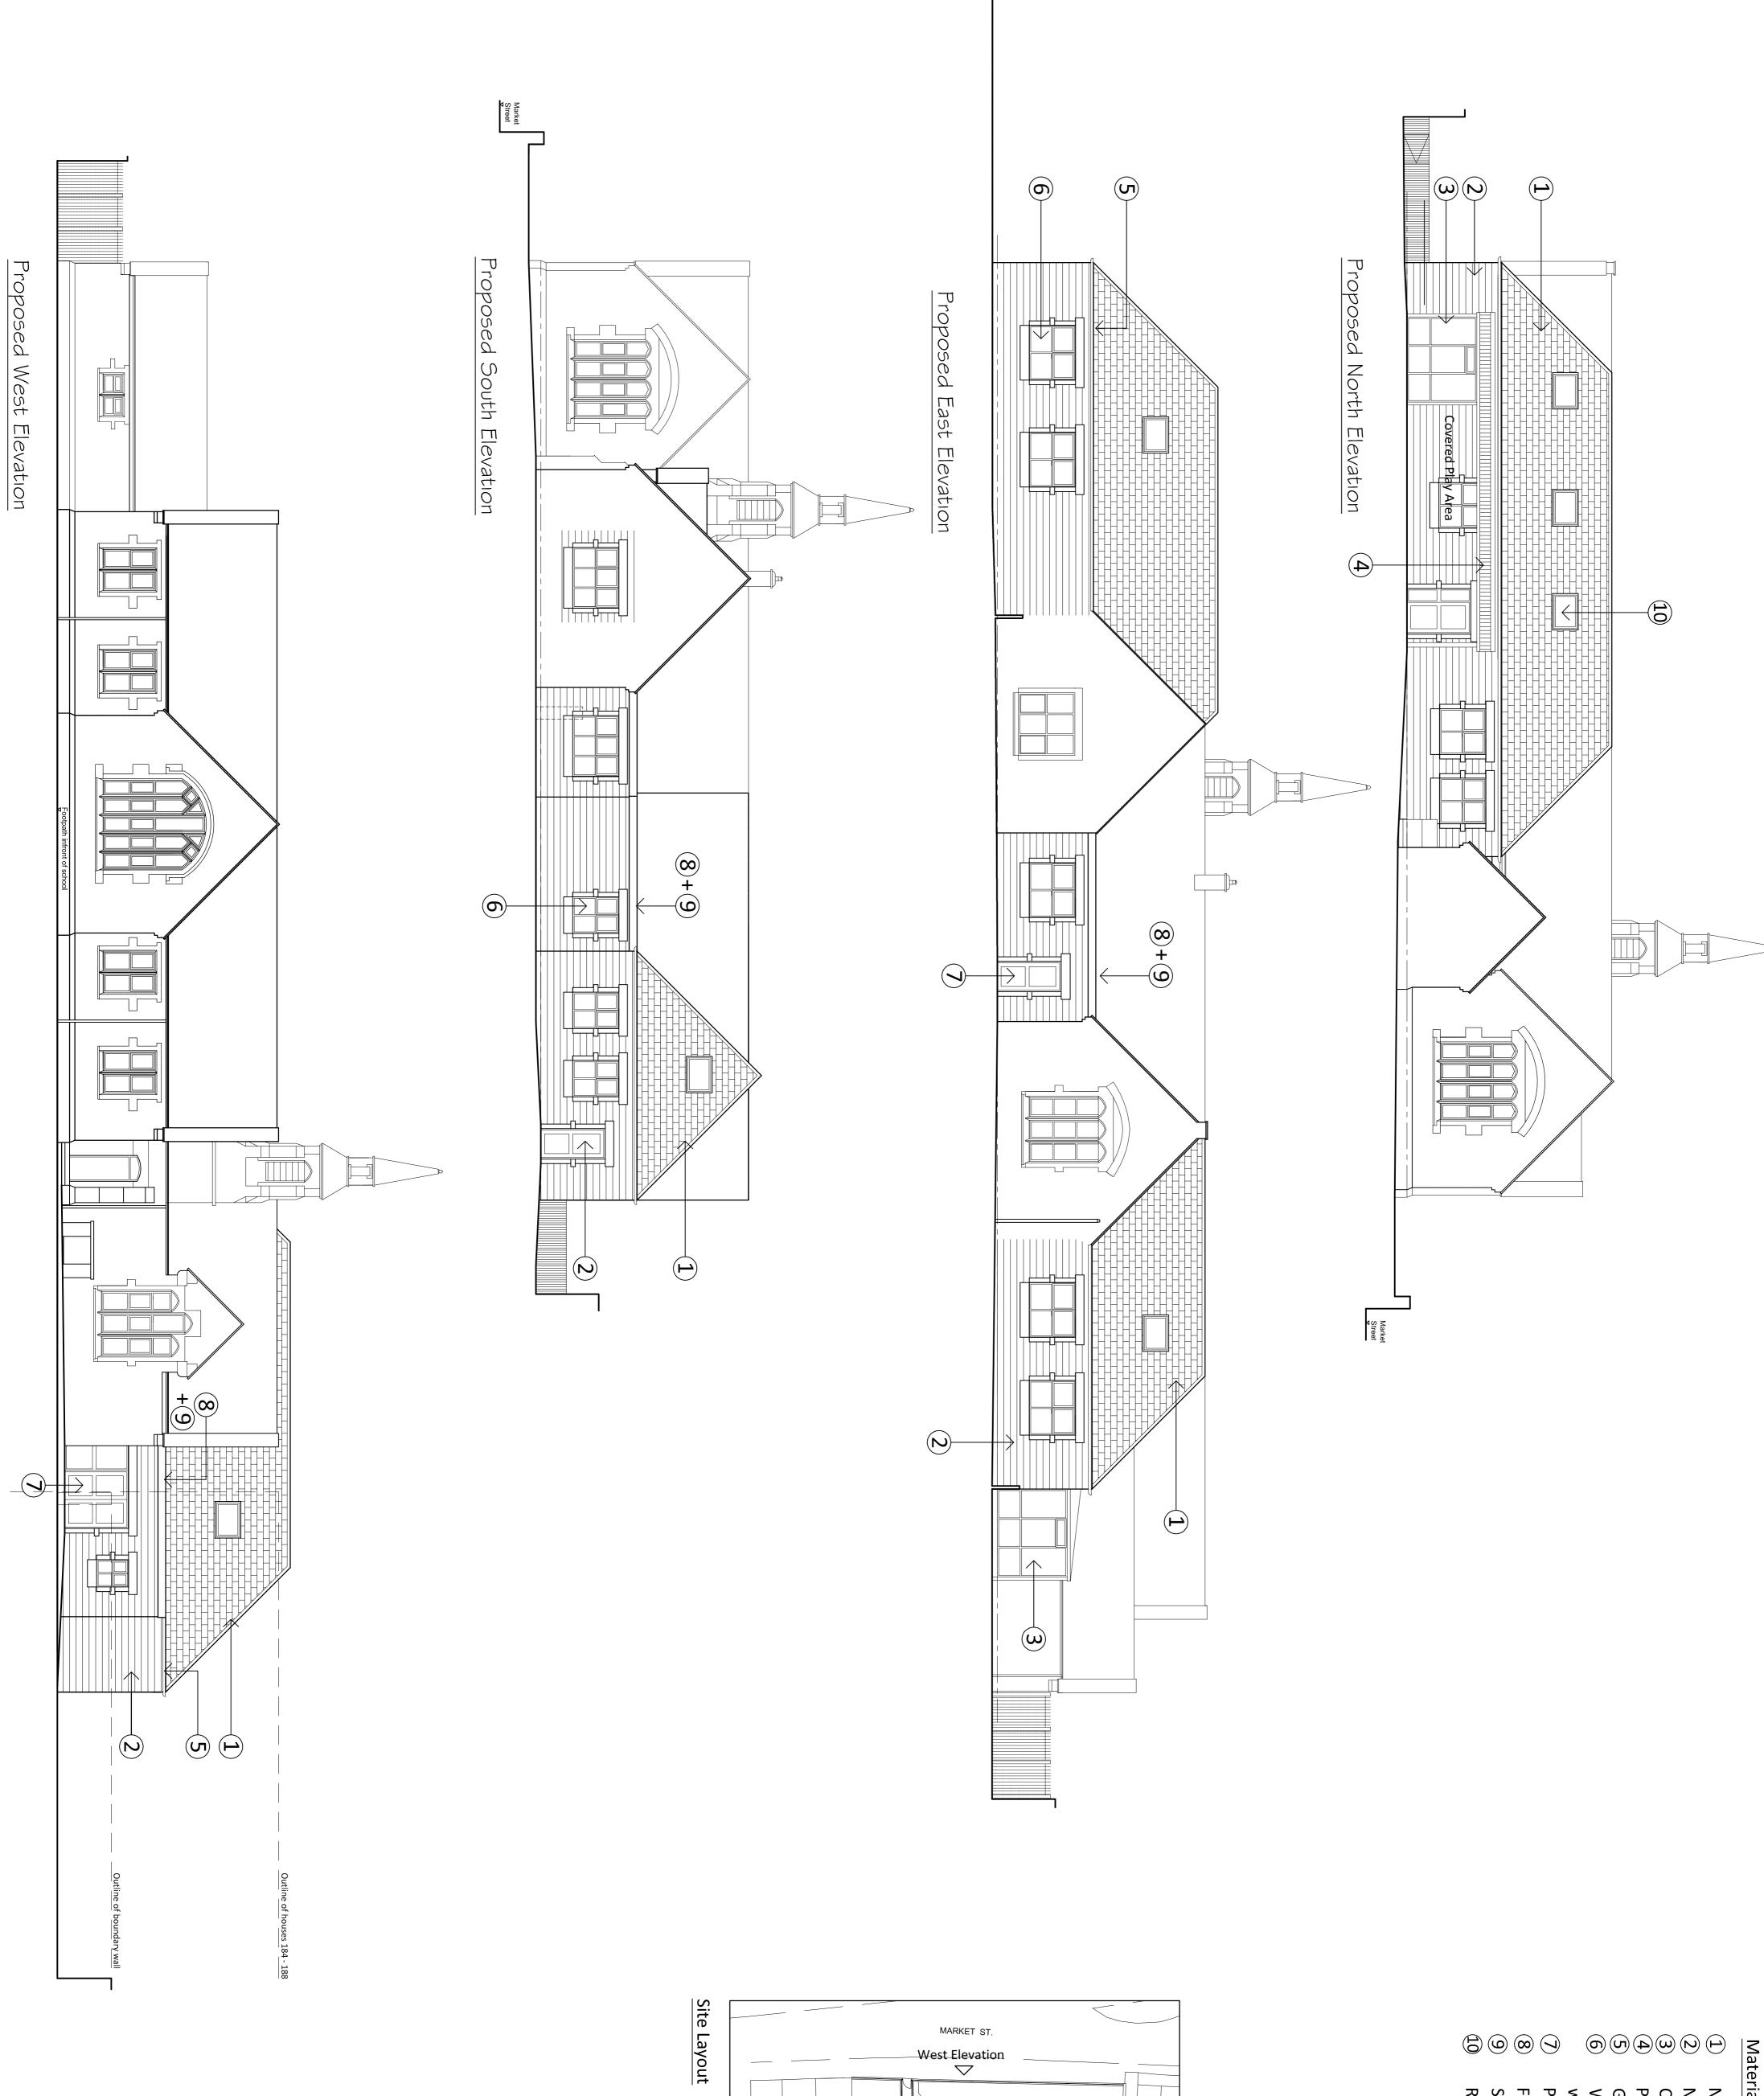

### Materials Specification

- Natural Slate roof finish
- Natural Stone wall finish Conservatory
- Polycarbonate roof covering to covered play area Gutters and rainwater pipes to match existing White powder coated aluminium windows with stone sills, heads and jambs as indicated Painted Timber Doors with stone heads and jambs
- Felted finish to new areas of flat roofs
- Stone coping to Parapet
- Roof lights

#### **PLANNING DRAWING**

South Elevation

North Elevation

**East Elevation** 

Edenfield Primary School

Proposed Extensions and Remodelling at Edenfield Primary School, Market Street. Edenfield.

DRAWING NO. ED-00 | 5-14 | TITLE
Proposed Elevations -: 100 April I I' ED-0015-02  $\leq$ 