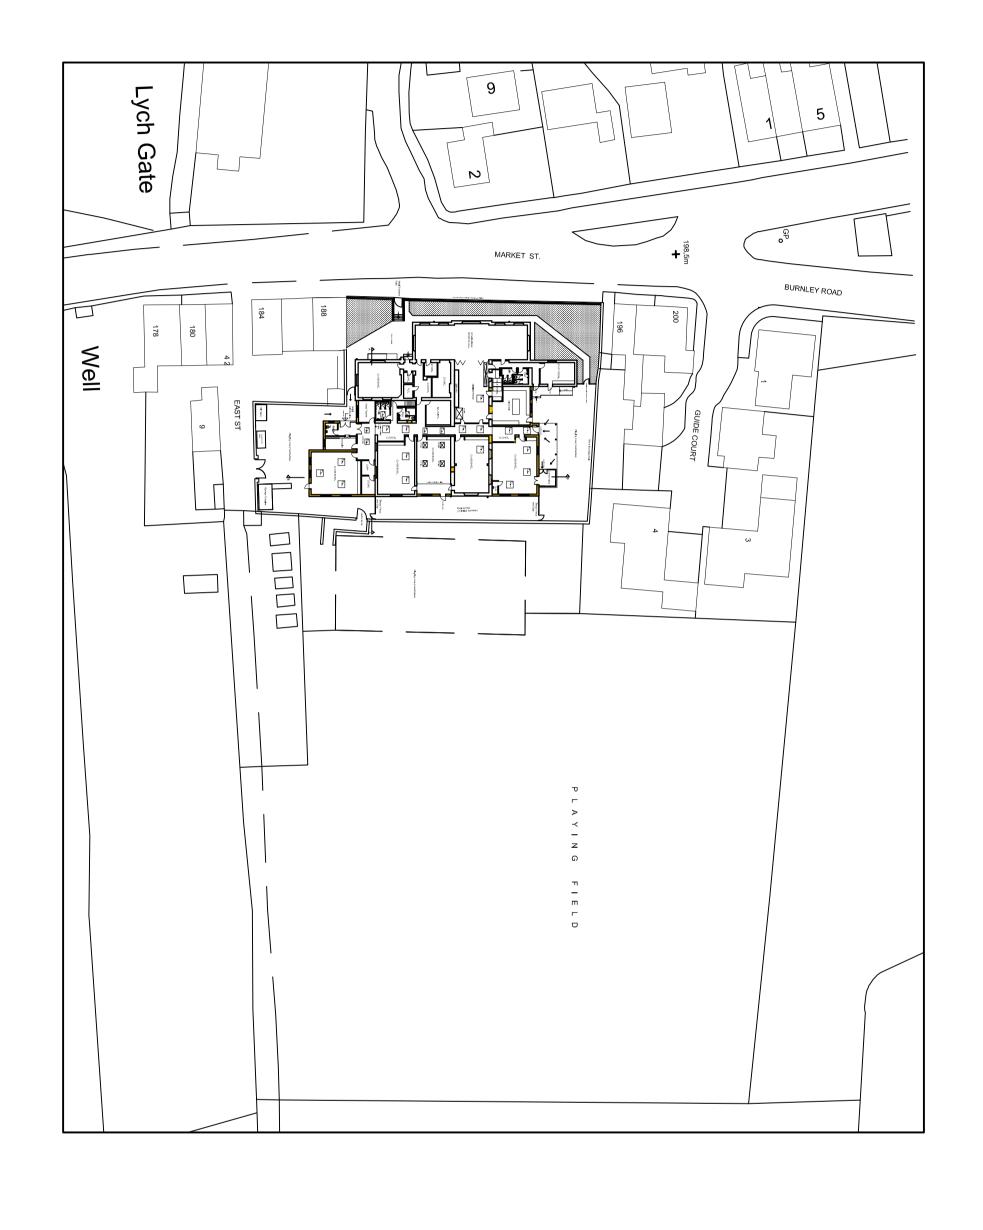

# Edenfield Primary School.

Proposed Site Layout 1:500.

This drawing is the property of Equilibrium Architects and copyright is reserved by them. This drawing is not to be copied or disclosed by or to any unauthorised persons without the prior written consent of Equilibrium Architects.

## PLANNING DRAWING

| DESCRIPTION |  |
|-------------|--|
| DATE        |  |

Edenfield Primary School.

at Edenfield Primary School, Market Street, Edenfield. Proposed Extensions and Remodelling

Proposed Site Layout

| ED-0015-12 | DRAWING NO.      | 1:500     | SCALE   |
|------------|------------------|-----------|---------|
|            | CAD REFERENCE NO | April I I | DATE    |
| ED-0015-02 | NO.              | KM/CS     | DRAWN   |
|            | REVISION         | 1         | CHECKED |