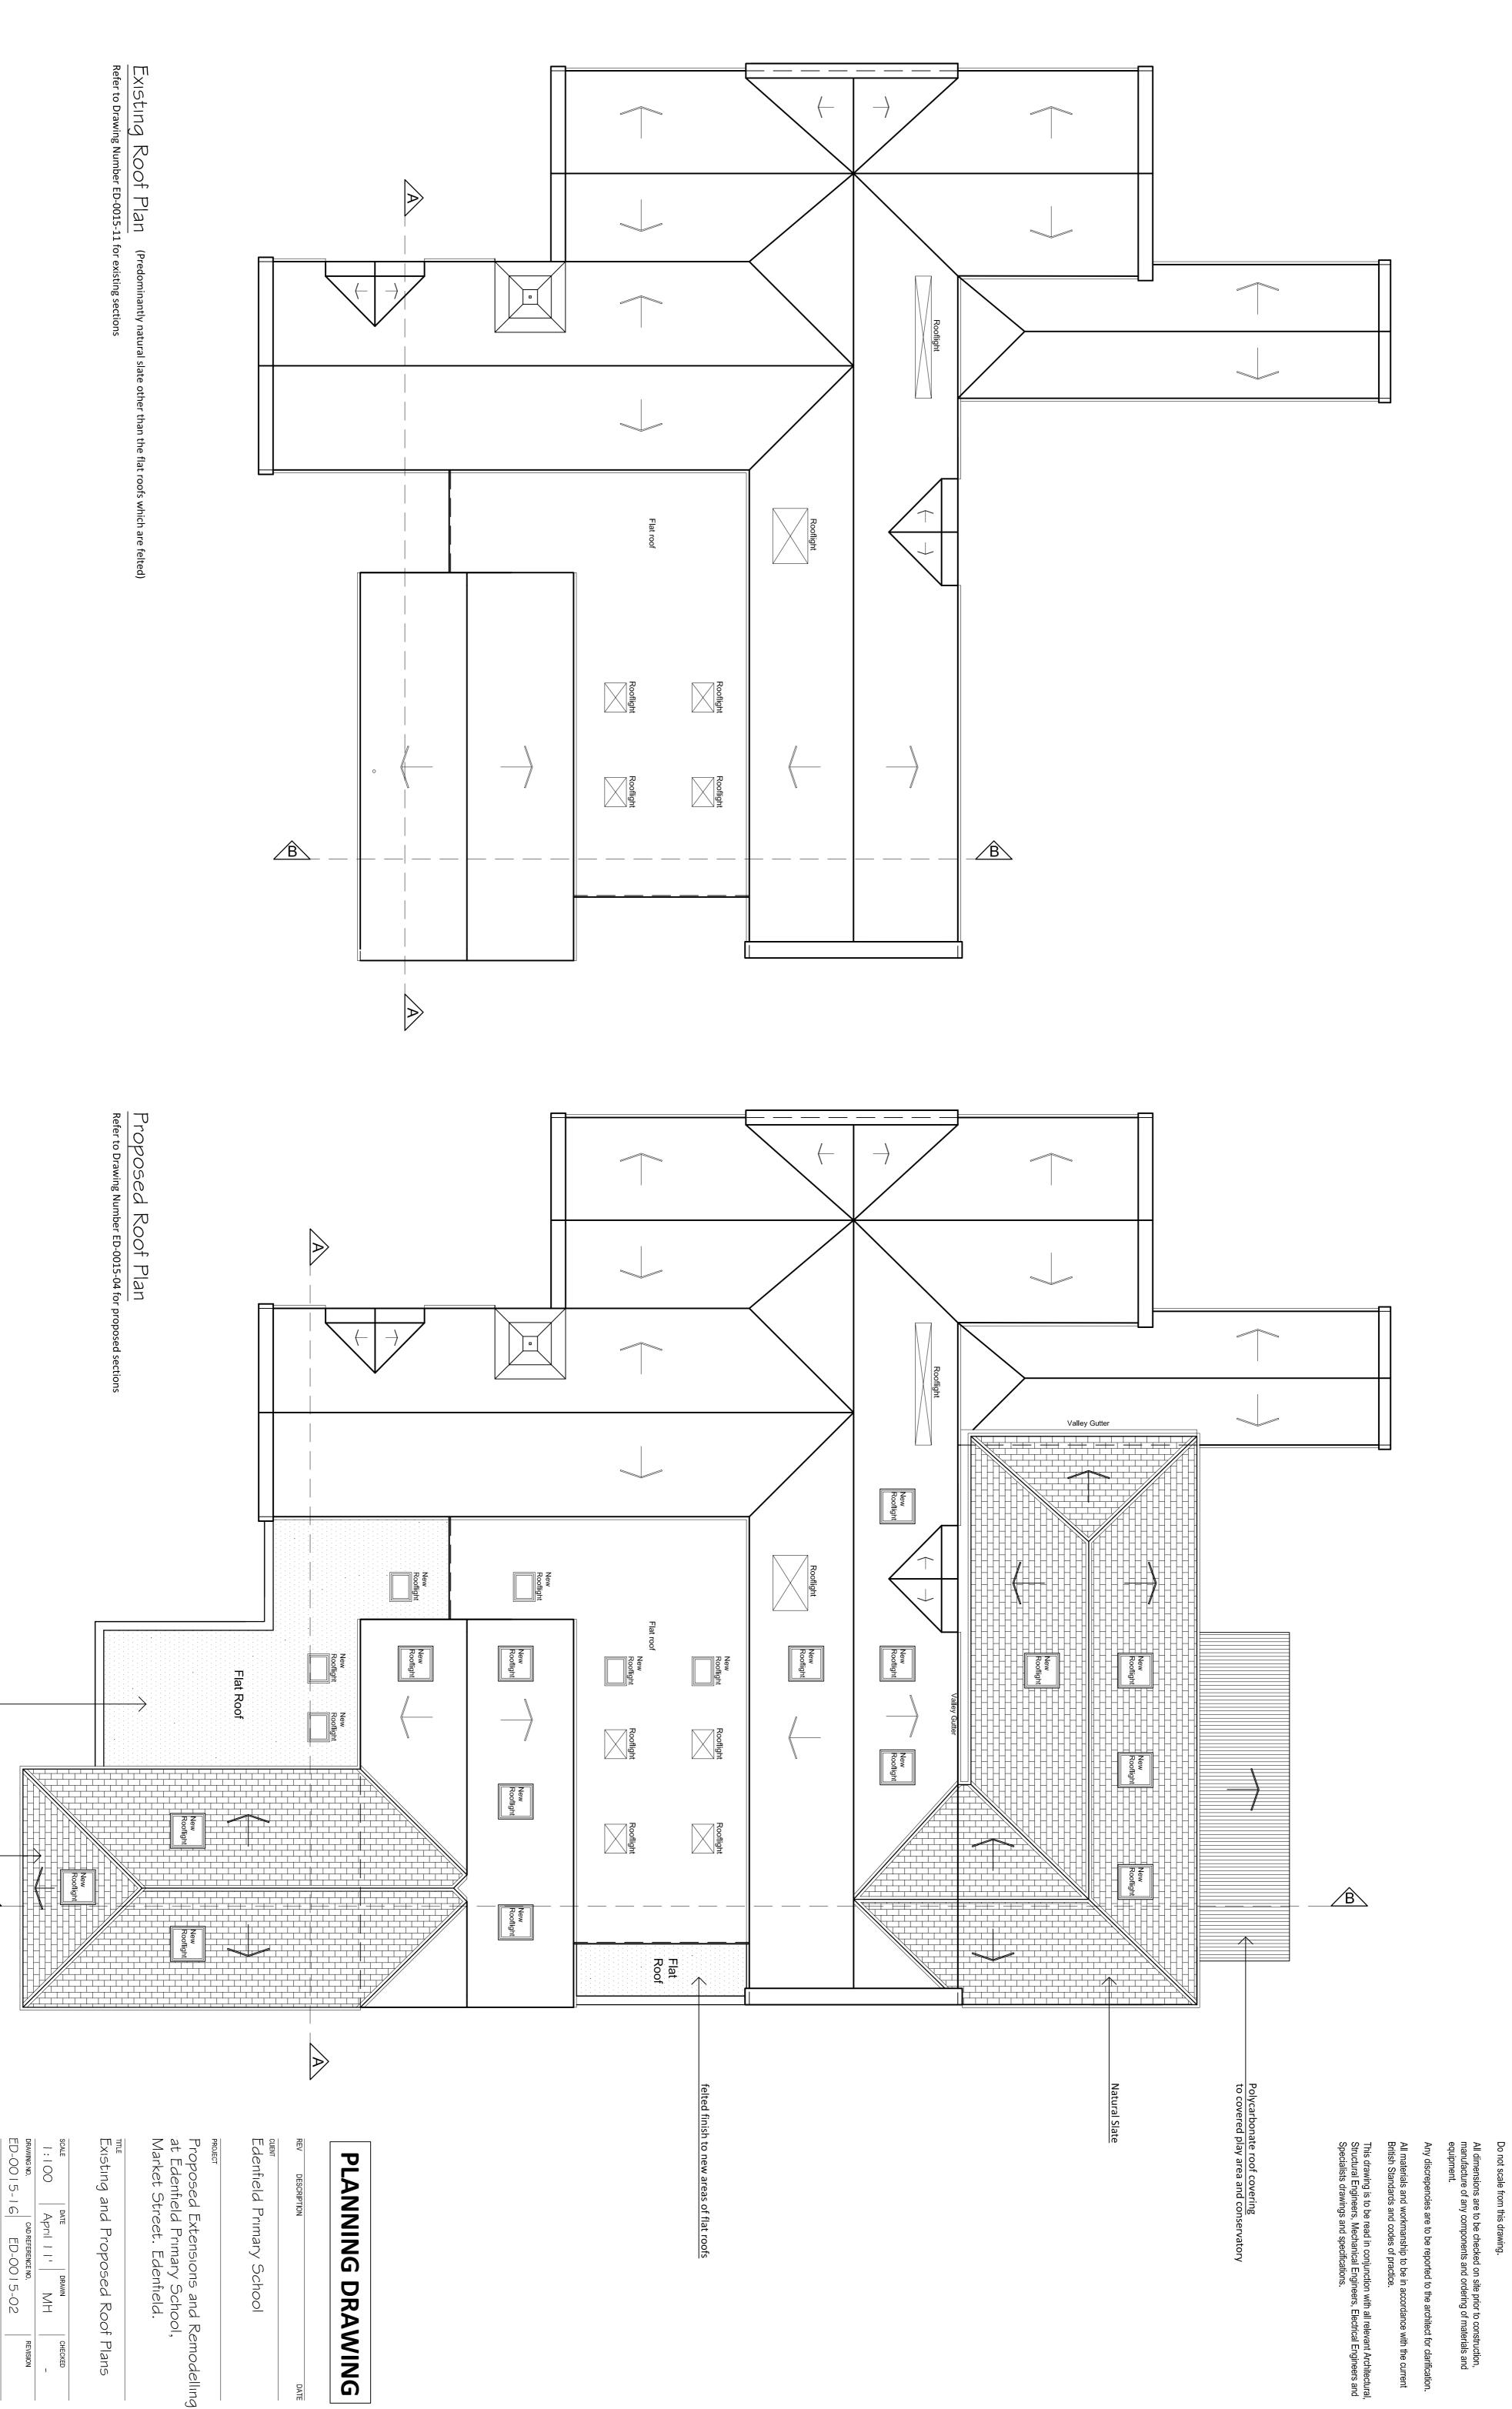

### Materials Specification

- Natural Slate roof finish
- Natural Stone wall finish Conservatory
- Polycarbonate roof covering to covered play area Gutters and rainwater pipes to match existing White powder coated aluminium windows with stone sills, heads and jambs as indicated Painted Timber Doors with stone heads and jambs
- Felted finish to new areas of flat roofs
- Stone coping to Parapet
- Roof lights