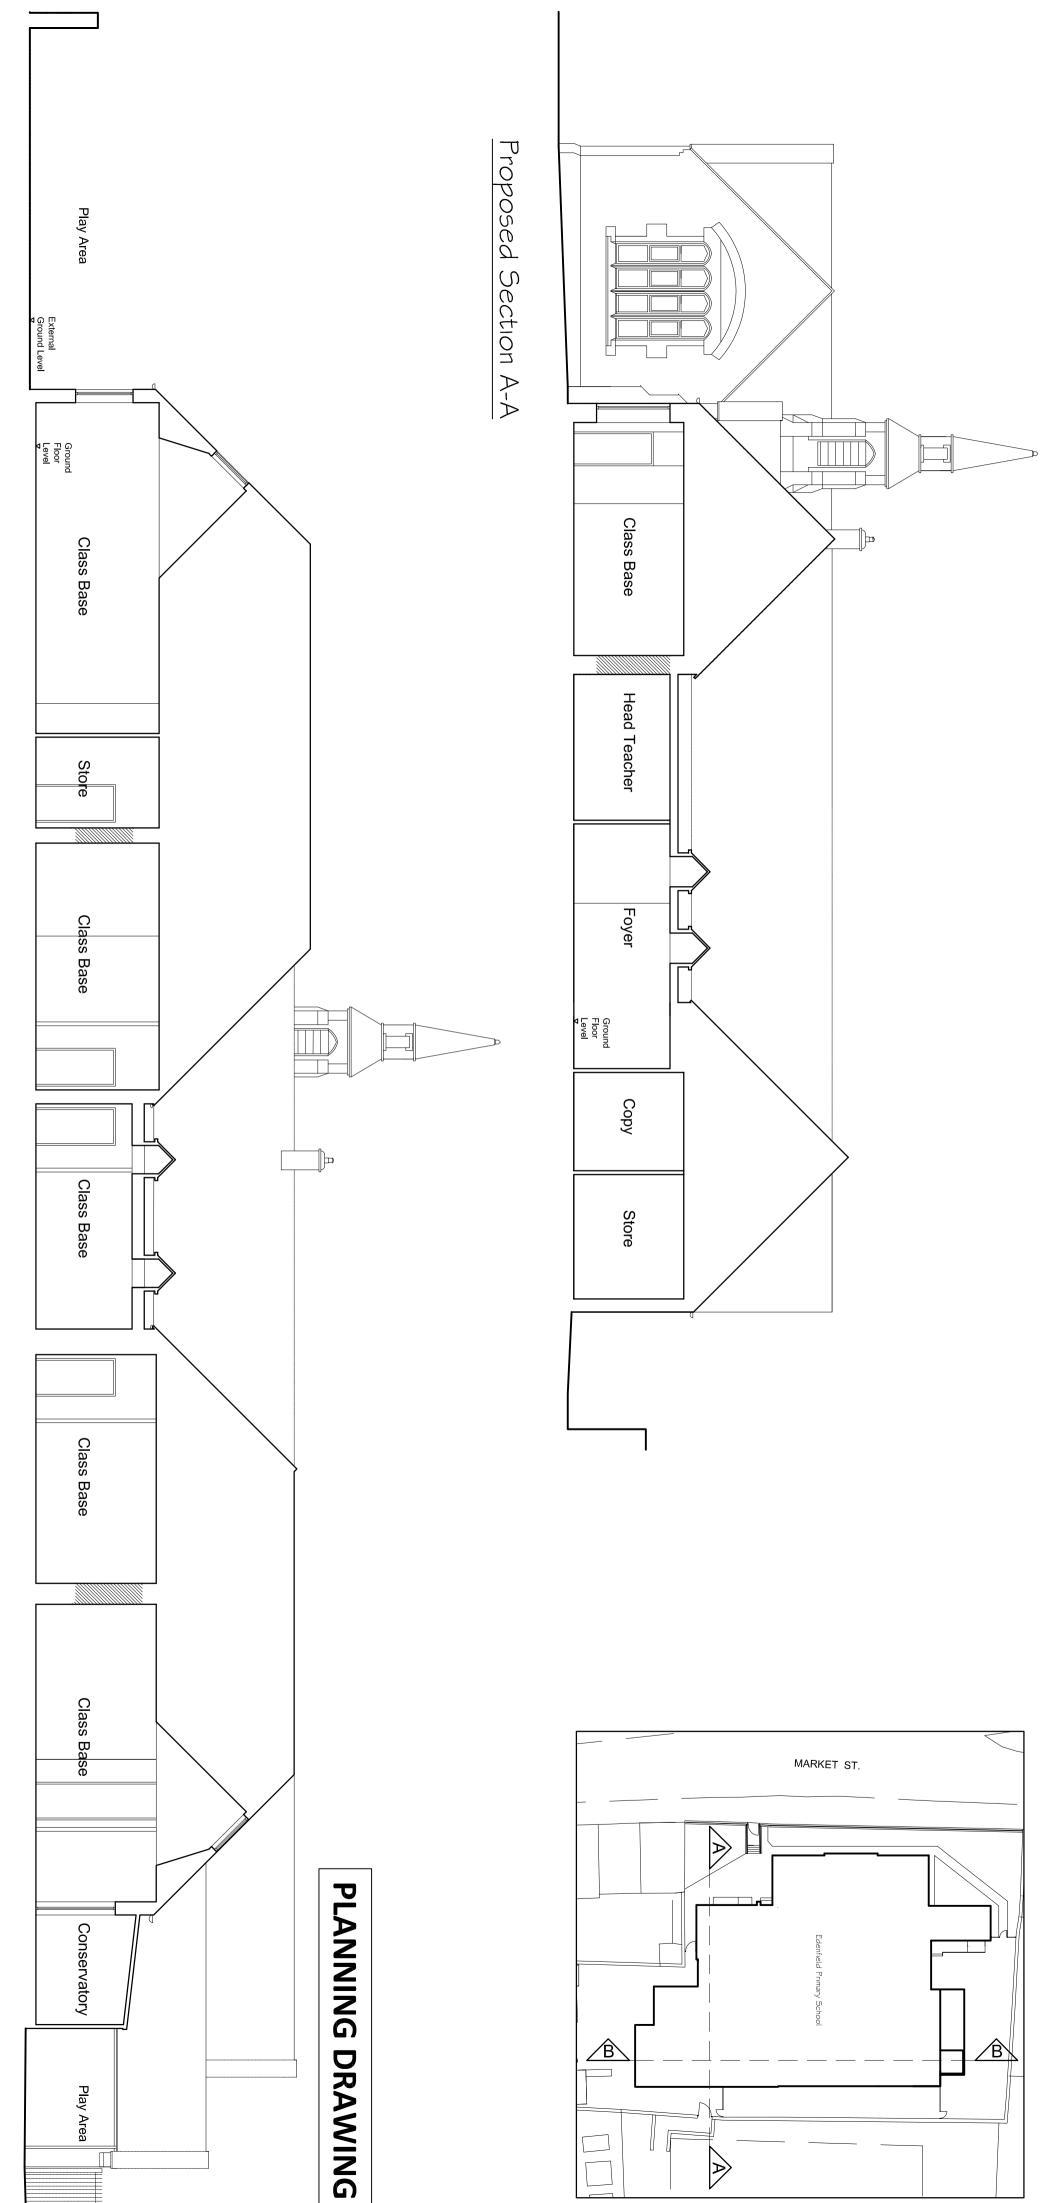

EQUIIIDIUM ARCHITECTS

Road Bury Lancashire BL9 5EU T: 0161 797 2077 F: 0161 797 2088 quilibriumarchitects.co.uk

DATE

Play Area

Proposed Section B-B

Edenfield Primary School

Proposed Extensions and Remodelling at Edenfield Primary School, Market Street. Edenfield.

me Proposed Sections

| DATE            | DRAWN    | CHECKED                                        |
|-----------------|----------|------------------------------------------------|
| <i>p</i> r∃     | <u> </u> | 1                                              |
| CAD REFERENCE N | ю.<br>   | REVISION                                       |
| ED-00           | 15-02    |                                                |
|                 | Pril     | DRAWN Dril   1   1   1   1   1   1   1   1   1 |