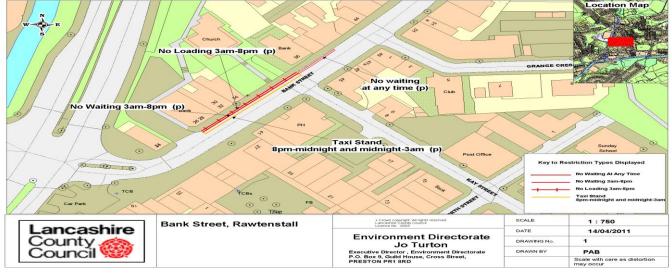

#### **TAXI STAND**

BANK STREET, THE WEST SIDE, FROM A POINT 2 METRES SOUTH-WEST OF A POINT OPPOSITE THE CENTRELINE OF KAY STREET TO A POINT 40 METRES SOUTH-WEST OF A POINT OPPOSITE THE CENTRELINE OF KAY STREET

#### NO WAITING AT ANY TIME

BANK STREET, THE WEST SIDE, FROM A POINT 2 METRES SOUTH-WEST OF A POINT OPPOSITE THE CENTRELINE OF KAY STREET TO A POINT 15 METRES SOUTH-WEST OF A POINT OPPOSITE THE CENTRELINE OF GRANGE CRESCENT

LIMITED WAITING 1 HOUR NO RETURN WITHIN 1 HOUR MON-SAT 8AM-6PM BANK STREET, THE WEST SIDE, FROM A POINT 2 METRES SOUTH-WEST OF A POINT OPPOSITE THE CENTRELINE OF KAY STREET TO A POINT 40 METRES SOUTH-WEST OF A POINT OPPOSITE THE CENTRELINE OF KAY STREET

#### SCHEDULE 3.20: TAXI RANK 8PM-MIDNIGHT AND MIDNIGHT-3AM ON:

STREET NAME SIDE OF ROAD LOCATION DETAILS

**BANK STREET,** THE NORTH-WEST FROM A POINT 40 METRES

STREET NAME SIDE OF ROAD

RAWTENSTALL SIDE

LOCATION DETAILS

SOUTH-WEST OF ITS JUNCTION WITH THE CENTRE LINE OF KAY STREET TO A POINT 4 METRES NORTH-EAST OF ITS JUNCTION WITH THE CENTRE LINE OF KAY STREET

### SCHEDULE 10.01: NO WAITING AT ANY TIME ON:

BANK STREET,THE NORTH-WESTFROM ARAWTENSTALLSIDESOUTH-OF NUTREOF NUTRE

# LOCATION DETAILS

FROM A POINT 15 METRES SOUTH-WEST OF THE CENTRELINE OF GRANGE CRESCENT TO A POINT 4 METRES NORTH-EAST OF THE CENTRELINE OF KAY STREET

# **SCHEDULE 4 WAITING PROHIBITED**

SCHEDULE 11.131: NO WAITING 3AM-8PM ON:

| STREET NAME | SIDE OF ROAD | LOCATION DETAILS |
|-------------|--------------|------------------|
|-------------|--------------|------------------|

BANK STREET, THE NORTH-WEST RAWTENSTALL SIDE FROM A POINT 40 METRES SOUTH-WEST OF ITS JUNCTION WITH THE CENTRE LINE OF KAY STREET TO A POINT 4 METRES NORTH-EAST OF ITS JUNCTION WITH THE CENTRE LINE OF KAY STREET

# SCHEDULE 14.50: NO LOADING 3AM-8PM ON:

BANK STREET,<br/>RAWTENSTALLTHE NORTH-WEST<br/>SIDEFROM A POINT 40 METRES<br/>SOUTH-WEST OF ITS JUNCTION<br/>WITH THE CENTRE LINE OF KAY<br/>STREET TO A POINT 4 METRES<br/>NORTH-EAST OF ITS JUNCTION

STREET