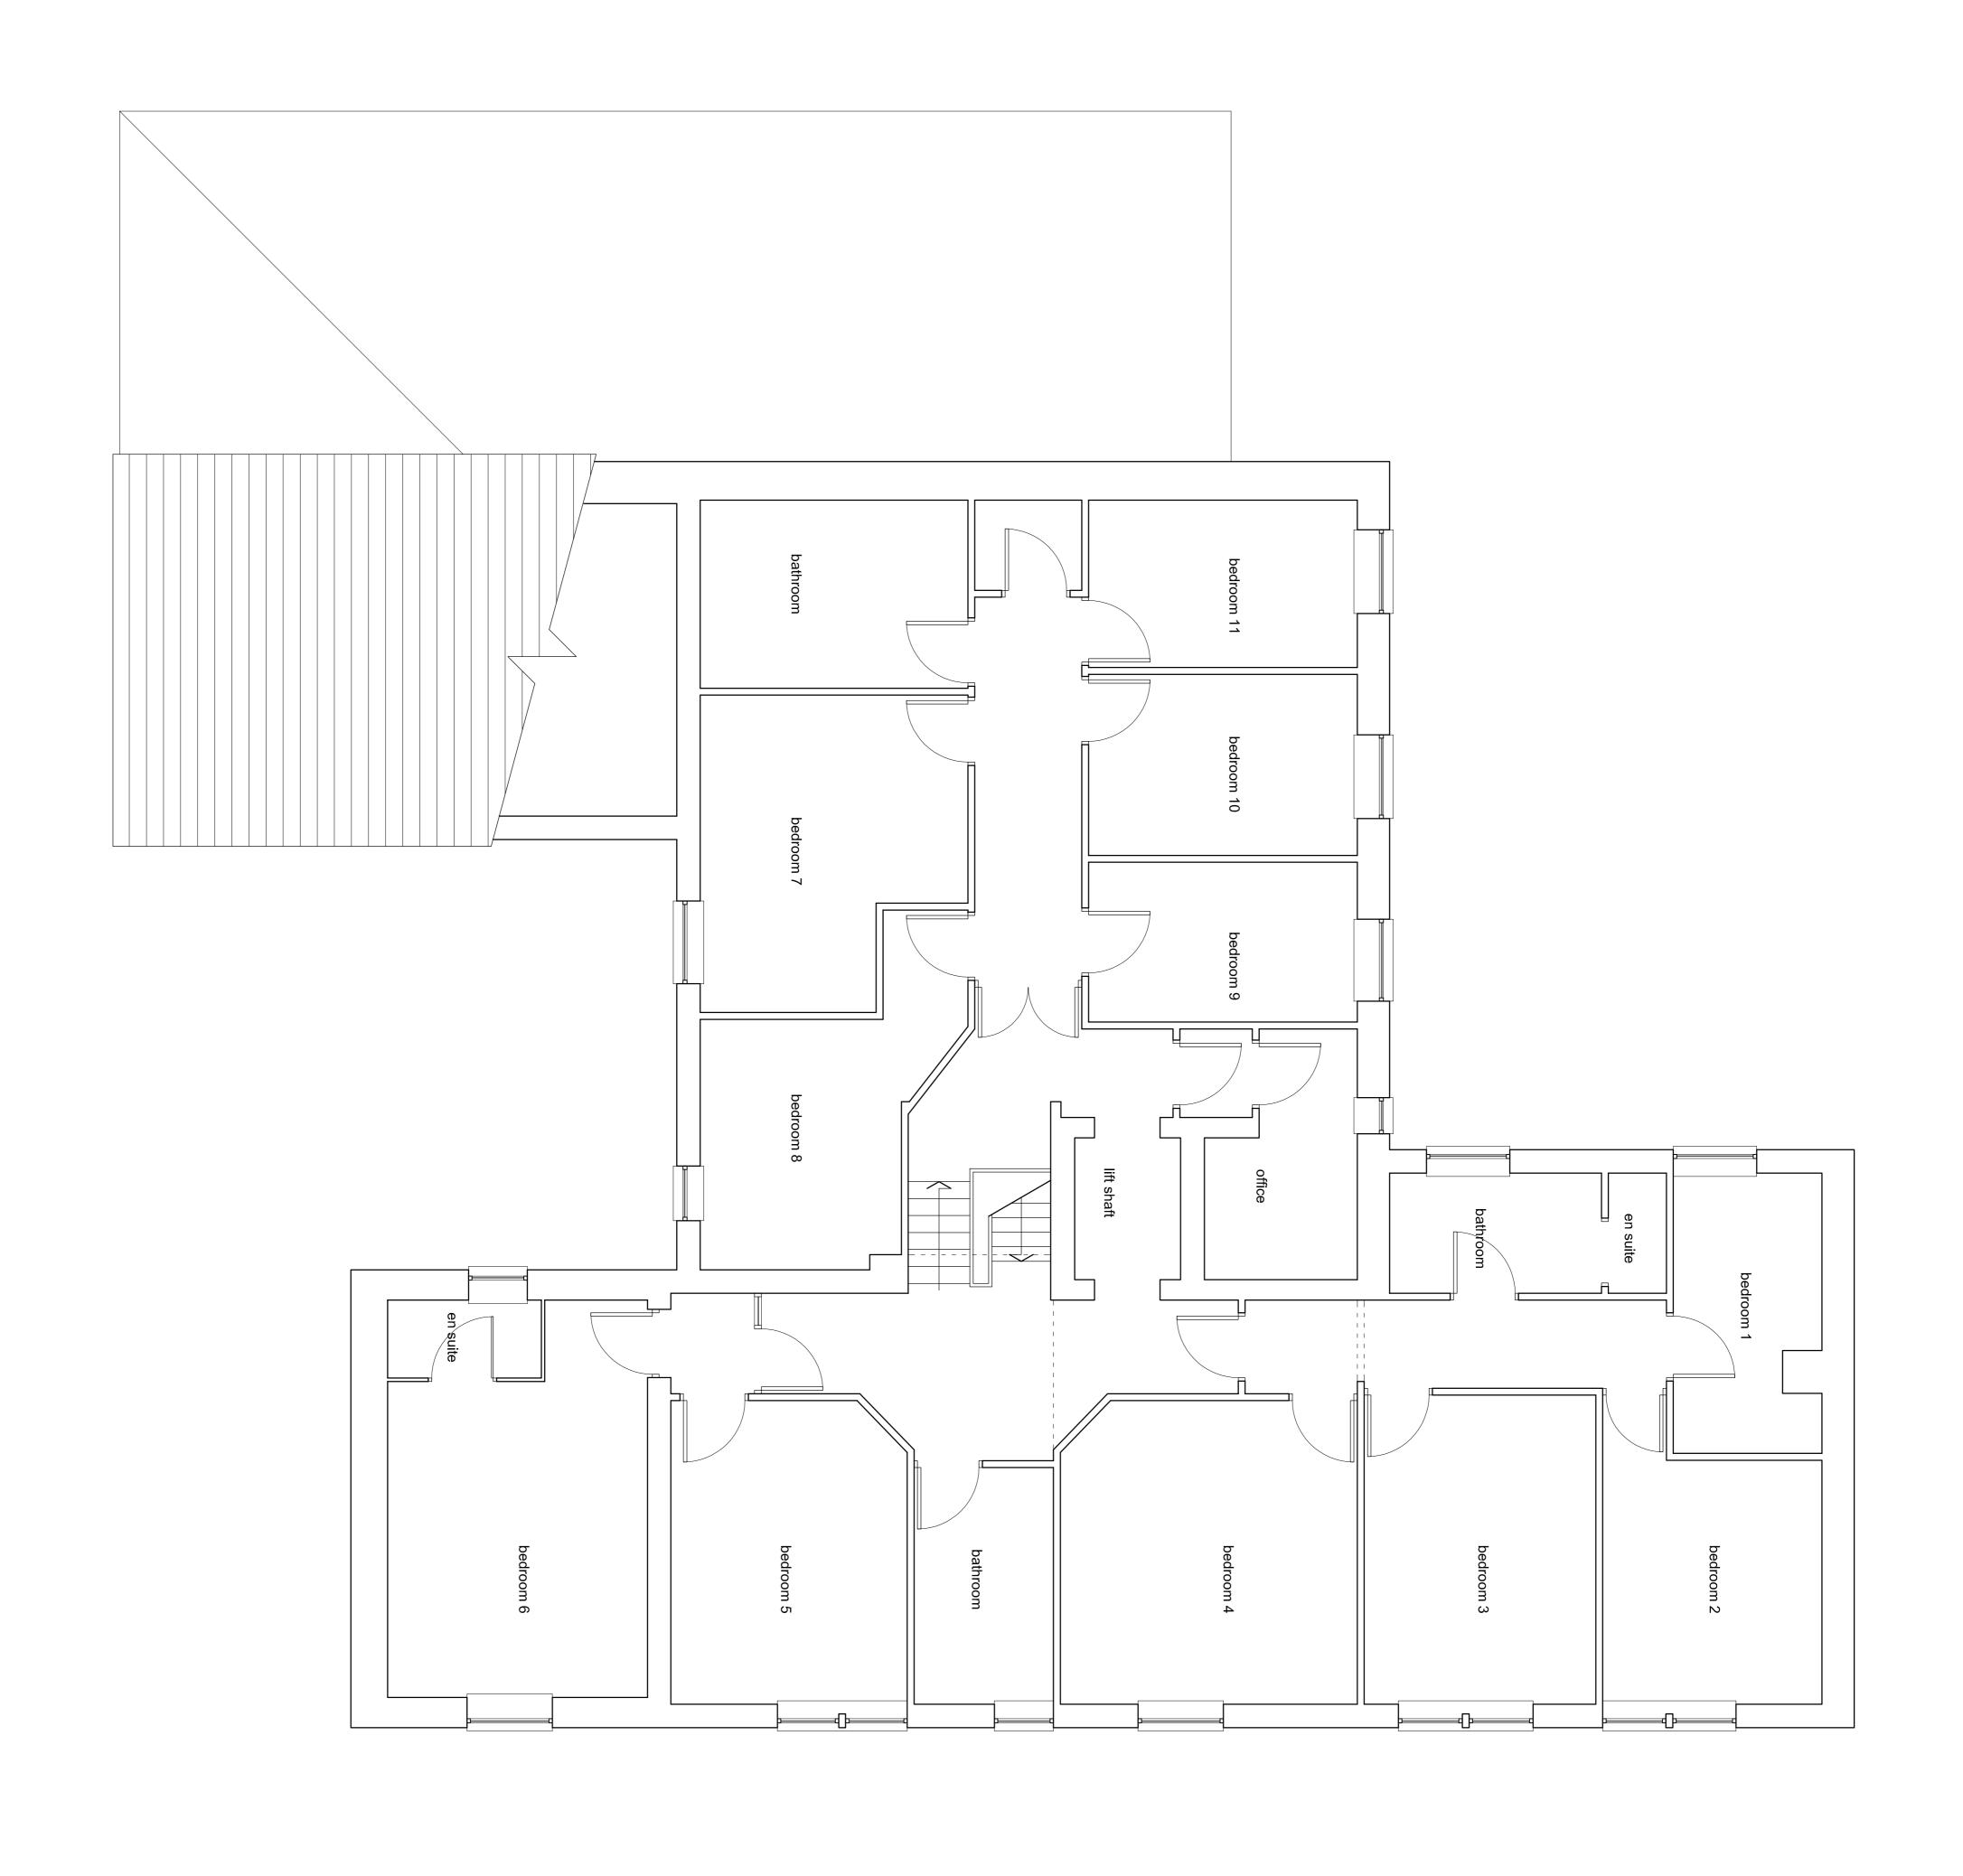

3 MANCHESTER ROAD BURY LANCASHIRE BL9 0DR TELEPHONE 0161 764 8314 FACSIMILE 0161 764 6995 E-MAIL mail@holtarchitects.co.uk
DO NOT SCALE DRAWING

Project
Drawing
Client
Dwn. By
Scale PROPOSED ALTERATION & EXTENSION: ASH COTTAGE, EDENFIELD

EXISTING FIRST FLOOR LAYOUT

ASH COTTAGE RESIDENTIAL HOME

CMc

1:50 11/204.02

NOTES
 This drawing is copyright. No unauthorised copying of drawing without the express permission of the architect.
 Do not scale from prints. Use figure dimensions only.
 Contractors to check all dimensions on site prior to commencement of works.
 All works to be carried out in accordance with current statutory Health and Safety Regulations.
 This drawing is to be read in conjunction with all relevant consultants' and / or specialists' drawings / documents and any discrepancies or variations are to be notified to the architect before affected work commences.