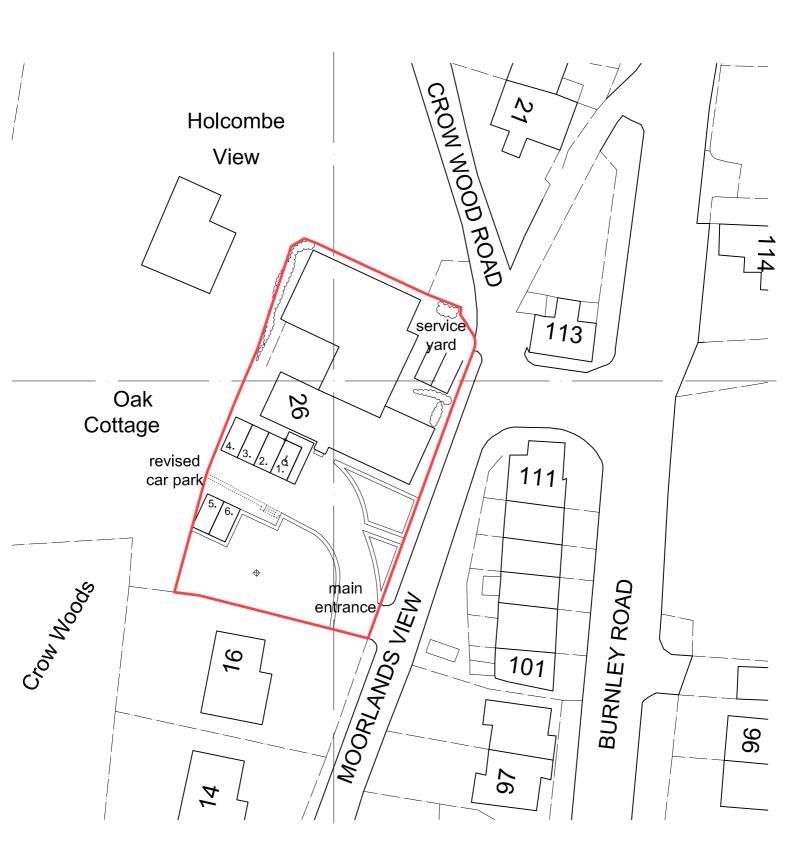

#### JOHN HOLT ARCHITECTS LTD.

SITE LOCATION PLAN ASH COTTAGE, EDENFIELD, BLOOHY SCALE: 1:500 CLIENT: ASH COTTAGE RESIDENTIAL HOME

3 MANCHESTER ROAD BURY LANCASHIRE BL9 0DR TELEPHONE 0161 764 8314 FACSIMILE 0161 764 6995 E-MAIL mail@holtarchitects.co.uk

SITE LOCATION PLAN ASH COTTAGE, EDENFIELD, BL0 0HY SCALE: 1:500 CLIENT: ASH COTTAGE RESIDENTIAL HOME

<sup>3</sup> MANCHESTER ROAD BURY LANCASHIRE BL9 0DR TELEPHONE 0161 764 8314 FACSIMILE 0161 764 6995 E-MAIL mail@holtarchitects.co.uk