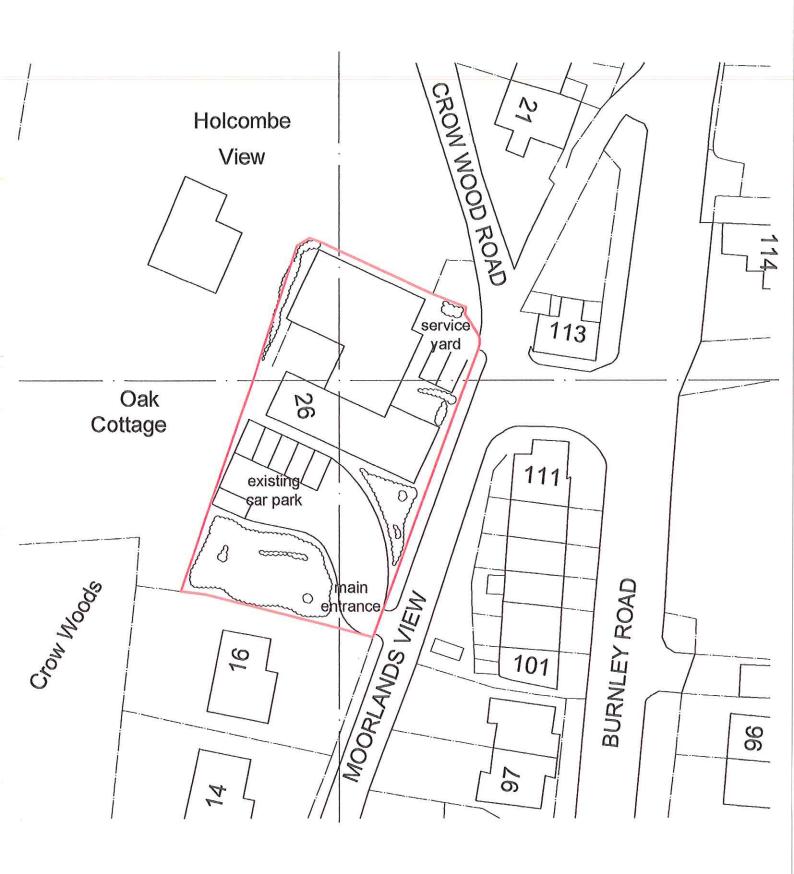

#### JOHN HOLT ARCHITECTS LTD.

SITE LOCATION PLAN ASH COTTAGE, EDENFIELD, BLOOHY SCALE: 1:500 CLIENT: ASH COTTAGE RESIDENTIAL HOME

3 MANCHESTER ROAD BURY LANCASHIRE BL9 0DR TELEPHONE 0161 764 8314 FACSIMILE 0161 764 6995 E-MAIL mail@holtarchitects.co.uk

SITE LOCATION PLAN ASH COTTAGE, EDENFIELD, BL0 0HY SCALE: 1:500 CLIENT: ASH COTTAGE RESIDENTIAL HOME

<sup>3</sup> MANCHESTER ROAD BURY LANCASHIRE BL9 0DR TELEPHONE 0161 764 8314 FACSIMILE 0161 764 6995 E-MAIL mail@holtarchitects.co.uk