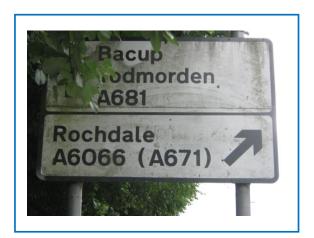

#### **Description:**

Replace sign like for like with additional destination of Whitworth in the direction of Rochdale, plus tourism logo sign for Healey Dell Nature Reserve.

Sign Type: Replace

Installation: Fix to existing posts

Location: Newchurch Rd