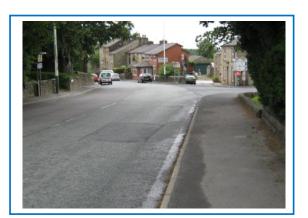

#### Sign Ref:

G2

#### **Description:**

Replace destination sign to Bolton (A676) et al.

Sign Type: Replace

Installation: Fix to existing poles

Location: Bury Road/Bolton Road

#### **Photos:**

## Sign Details:

This sign is to be rationalised as it is too busy, suggested to omit Clitheroe