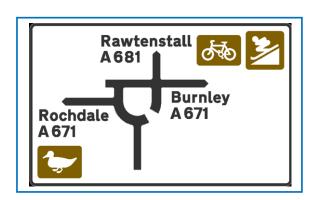

#### **Description:**

Manufacture new traffic direction sign at the junction at Waterfoot mini round about stating left for Bacup with Cycling logo and right for Rawtenstall and Haslingden with ski logo and viewpoint logo for the Halo.

Sign Type: NewInstallation: New

Location: Burnley Road East