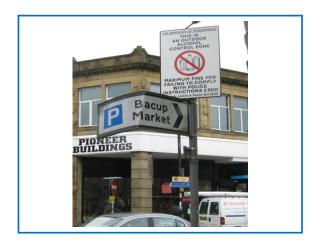

# Sign Ref:

B5

# **Description:**

Replace sign for Bacup Market and Parking

• Sign Type: Replace

Installation: Fix to existing posts

Location: Union St / Rochdale Rd.