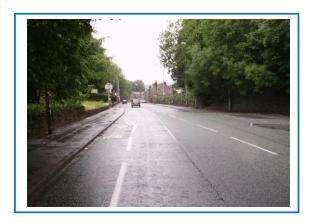

#### Sign Ref:

В3

#### **Description:**

Replace sign like for like with additional destination of Whitworth in the direction of Rochdale, plus tourism logo sign for Healey Dell Nature Reserve.

Sign Type: Replace

Installation: Fix to existing posts

Location: Newchurch Rd

#### **Photos:**