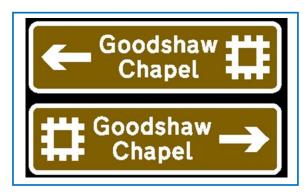

# H - TOURISM & DIRECTION SIGNS IN & AROUND Crawshawbooth

## Sign Ref:

H2

## **Description:**

Manufacture and install brown tourism sign to Goodshaw Chapel and heritage Logo directing traffic to turn right / left double sided.

Sign Type: New

Installation: Fix to existing lamp post

Location: Burnley Road/Goodshaw Lane