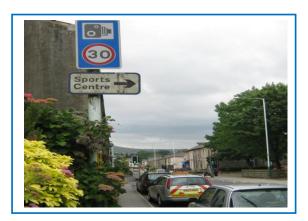

## Sign Ref:

F10

## **Description:**

Replace sign to Haslingden Sports Centre

Sign Type: Replace

Installation: Fix to existing lamp post

Location: Manchester Road

#### **Photos:**

# Sign Details:

Will have the name Haslingden Sports Centre on it / also a separate one for Haslingden Swimming pool