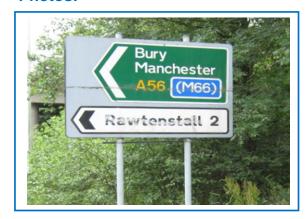

## **G - TOURISM & DIRECTION SIGNS IN & AROUND EDENFIELD**

#### Sign Ref:

G2

#### **Description:**

Replace destination sign to Bolton (A676) et al.

Sign Type: Replace

Installation: Fix to existing poles

Location: Bury Road/Bolton Road

#### **Photos:**

## Sign Details:

This sign is to be rationalised as it is too busy, suggested to omit Clitheroe