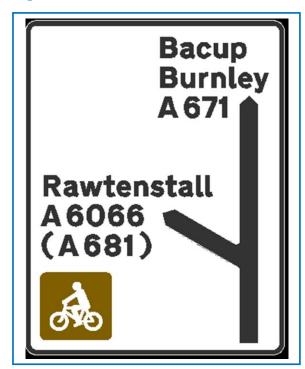

## Sign Ref:

B2

## **Description:**

Replace sign like for like with additional tourism logo signs for Healey Dell Nature Reserve (Rochdale) and Lee Quarry Mountain Bike Centre and Ski Rossendale. (Rawtenstall)

Sign Type: New

Installation: Fix to existing posts

Location: Yorkshire St / Todmorden Rd