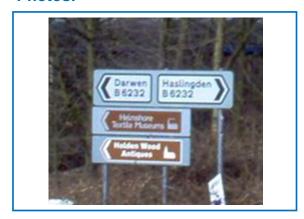

## **G - TOURISM & DIRECTION SIGNS IN & AROUND EDENFIELD**

#### Sign Ref:

G2

#### **Description:**

Replace destination sign to Bolton (A676) et al.

Sign Type: Replace

Installation: Fix to existing poles

Location: Bury Road/Bolton Road

#### **Photos:**

## Sign Details:

This sign is to be rationalised as it is too busy, suggested to omit Clitheroe