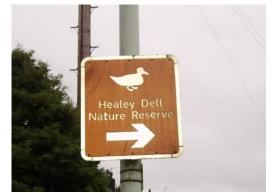

#### **Description:**

Replace sign like for like with additional destination of Whitworth in the direction of Rochdale, plus tourism logo sign for Healey Dell Nature Reserve.

Sign Type: Replace

Installation: Fix to existing posts

Location: Newchurch Rd

# **Sign Details:**

This will also have the distance to heally dell.