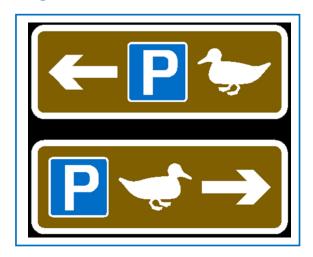

# Sign Ref:

C1

# **Description:**

Manufacture brown tourism sign to turn next left for Healey Dell Nature Reserve and logo.

• Sign Type: New

• Installation: Fix to Lamp post

Location: Market St/Shawclough Rd

#### **Photos:**