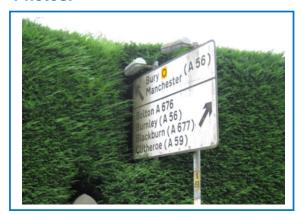

## Sign Ref:

G4

## **Description:**

Replace direction sign like for like to Bury /Manchester (A56).

Sign Type: Replace

Installation: Fix to existing poles

Location: Bury Road

#### **Photos:**

# Sign Details:

to be rationalised