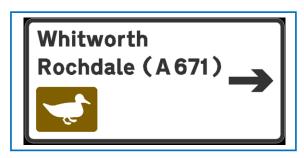

#### Sign Ref:

В3

#### **Description:**

Replace sign like for like with additional destination of Whitworth in the direction of Rochdale, plus tourism logo sign for Healey Dell Nature Reserve.

Sign Type: Replace

Installation: Fix to existing posts

Location: Newchurch Rd