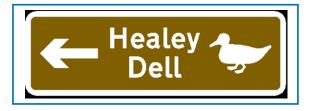

# Sign Ref:

C1

# **Description:**

Manufacture brown tourism sign to turn next left for Healey Dell Nature Reserve and logo.

• Sign Type: New

• Installation: Fix to Lamp post

Location: Market St/Shawclough Rd

#### **Photos:**