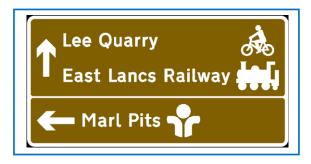

## Sign Ref:

E2

## **Description:**

Replace brown tourism sign with new sign indicating left hand to turn Marl pits sports centre and a straight ahead for Lee Quarry Mountain Bike Centre + logo and East Lancs Railway + logo

Sign Type: Replace

Installation: Fix to existing post

Location: Junction at Burnley Road/Newchurch Road

#### **Photos:**