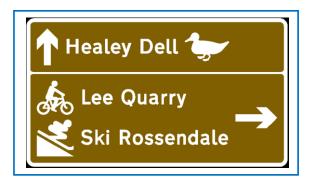

# Sign Ref:

B1

# **Description:**

Manufacture sign containing forward arrow to Healey Dell Nature Reserve and right hand arrow to Lee Quarry Mountain Bike Centre and Ski Rossendale.

Sign Type: NewInstallation: New

Location: Burnley Rd

#### **Photos:**