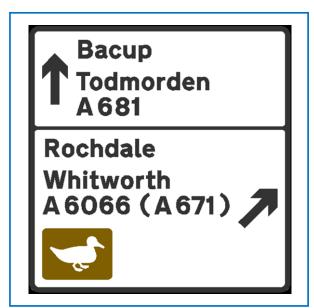

# Sign Ref:

B5

# **Description:**

Replace sign for Bacup Market and Parking

• Sign Type: Replace

Installation: Fix to existing posts

Location: Union St / Rochdale Rd.