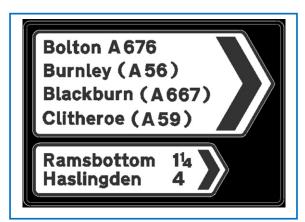

#### Sign Ref:

G2

#### **Description:**

Replace destination sign to Bolton (A676) et al.

Sign Type: Replace

Installation: Fix to existing poles

Location: Bury Road/Bolton Road

#### **Photos:**

## Sign Details:

This sign is to be rationalised as it is too busy, suggested to omit Clitheroe