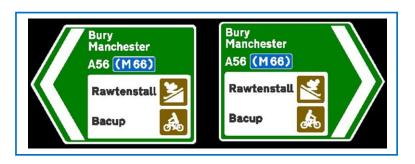

## Sign Ref:

G4

## **Description:**

Replace direction sign like for like to Bury /Manchester (A56).

Sign Type: Replace

Installation: Fix to existing poles

Location: Bury Road

#### **Photos:**

# Sign Details:

to be rationalised