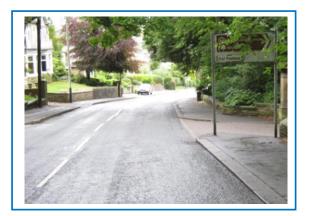

## **E - TOURISM & DIRECTION SIGNS IN & AROUND RAWTENSTALL**

## Sign Ref:

E1

## **Description:**

Replace brown tourism signs with new sign containing

Whittaker Park +logo

Museum +logo

Ski Rossendale +logo

All directed Right Turn

Sign Type: Replace

Installation: Fix to existing posts

Location: Junction at Burnley Road/Newchurch Road