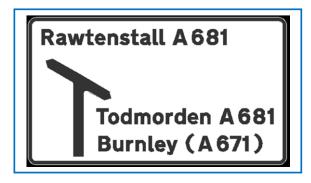

# Sign Ref:

B1

# **Description:**

Manufacture sign containing forward arrow to Healey Dell Nature Reserve and right hand arrow to Lee Quarry Mountain Bike Centre and Ski Rossendale.

Sign Type: NewInstallation: New

Location: Burnley Rd