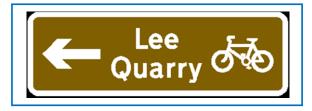

# Sign Ref:

B11

# **Description:**

Manufacture and install brown tourism sign to turn left for Lee Quarry Mountain Bike Centre and logo.

Sign Type: NewInstallation: New

Location: Newchurch Rd