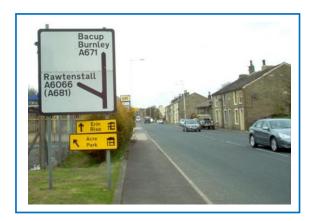

## Sign Ref:

В6

## **Description:**

Replace sign like for like with added logo for Lee Quarry Mountain Bike Centre at the direction of Rawtenstall.

Sign Type: Replace

Installation: Fix to existing posts

Location: New Line / Rochdale Rd / Market St