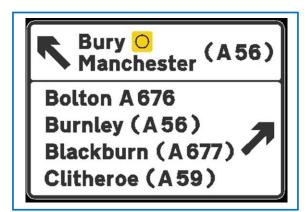

#### Sign Ref:

G2

#### **Description:**

Replace destination sign to Bolton (A676) et al.

Sign Type: Replace

Installation: Fix to existing poles

Location: Bury Road/Bolton Road

#### **Photos:**

## Sign Details:

This sign is to be rationalised as it is too busy, suggested to omit Clitheroe