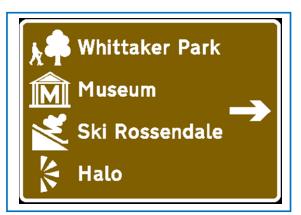

## **E - TOURISM & DIRECTION SIGNS IN & AROUND RAWTENSTALL**

## Sign Ref:

E1

## **Description:**

Replace brown tourism signs with new sign containing

Whittaker Park +logo

Museum +logo

Ski Rossendale +logo

All directed Right Turn

Sign Type: Replace

Installation: Fix to existing posts

Location: Junction at Burnley Road/Newchurch Road