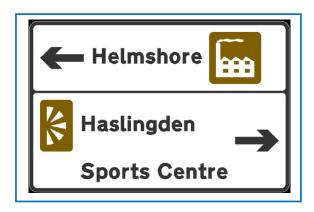

## Sign Ref:

F11

## **Description:**

Manufacture new sign to turn left to Helmshore with textile museum tourism and right turn to Haslingden and Halo tourism sign and Haslingden Sports Centre.

Sign Type: New

Installation: Fix to existing poles

• Location: Broadway, on approach to mini roundabout

#### **Photos:**