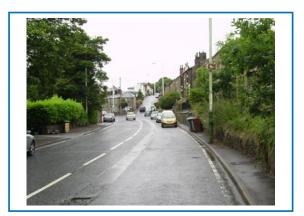

## Sign Ref:

B2

## **Description:**

Replace sign like for like with additional tourism logo signs for Healey Dell Nature Reserve (Rochdale) and Lee Quarry Mountain Bike Centre and Ski Rossendale. (Rawtenstall)

Sign Type: New

Installation: Fix to existing posts

Location: Yorkshire St / Todmorden Rd

#### **Photos:**