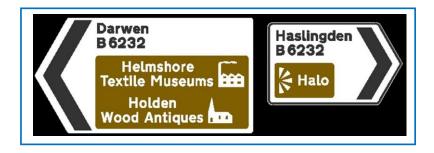

## **G - TOURISM & DIRECTION SIGNS IN & AROUND EDENFIELD**

#### Sign Ref:

G2

#### **Description:**

Replace destination sign to Bolton (A676) et al.

Sign Type: Replace

Installation: Fix to existing poles

Location: Bury Road/Bolton Road

#### **Photos:**

## Sign Details:

This sign is to be rationalised as it is too busy, suggested to omit Clitheroe