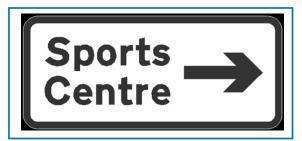

## Sign Ref:

F10

## **Description:**

Replace sign to Haslingden Sports Centre

Sign Type: Replace

Installation: Fix to existing lamp post

Location: Manchester Road

#### **Photos:**

# Sign Details:

Will have the name Haslingden Sports Centre on it / also a separate one for Haslingden Swimming pool