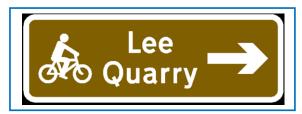

## Sign Ref:

B10

# **Description:**

Manufacture brown tourism sign to turn right for Lee Quarry Mountain Bike Centre and Logo.

Sign Type: Replace

• Installation: Fix to lamp post

Location: New Line / Newchurch Rd