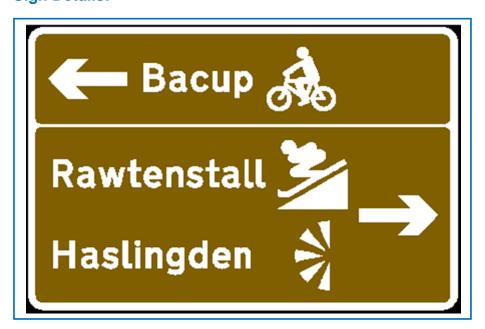

#### Sign Ref:

D1

#### **Description:**

Manufacture new traffic direction sign at the junction at Waterfoot mini round about stating left for Bacup with Cycling logo and right for Rawtenstall and Haslingden with ski logo and viewpoint logo for the Halo.

Sign Type: NewInstallation: New

Location: Burnley Road East

#### **Photos:**