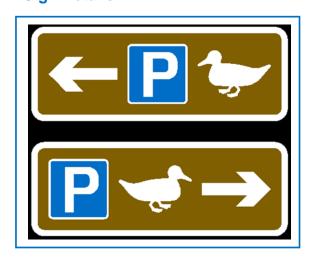

# Sign Ref:

C4

# **Description:**

Replace existing nature reserve logo with directional arrow pointing right and Parking.

Sign Type: Replace

Installation: Fix to existing Lamp post

Location: Market St/Station Rd

#### **Photos:**

# Sign Ref:

C5

# **Description:**

Manufacture nature reserve logo with directional arrow pointing left and Parking.

Sign Type: New

Installation: Fix to existing Lamp post

Location: Market St/Station Rd