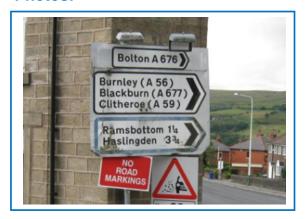

#### Sign Ref:

G2

#### **Description:**

Replace destination sign to Bolton (A676) et al.

Sign Type: Replace

Installation: Fix to existing poles

Location: Bury Road/Bolton Road

#### **Photos:**

## Sign Details:

This sign is to be rationalised as it is too busy, suggested to omit Clitheroe