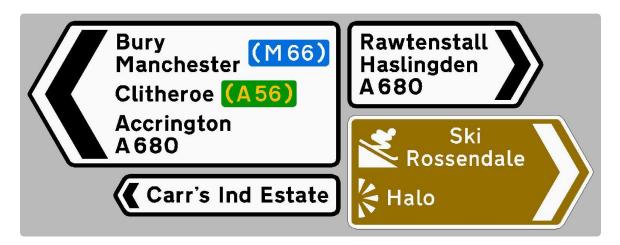

## **D – TOURISM & DIRECTION SIGNS IN & AROUND WATERFOOT**

#### Sign Ref:

D1

#### **Description:**

Manufacture new traffic direction sign at the junction at Waterfoot mini round about stating left for Bacup with Cycling logo and right for Rawtenstall and Haslingden with ski logo and viewpoint logo for the Halo.

Sign Type: NewInstallation: New

Location: Burnley Road East