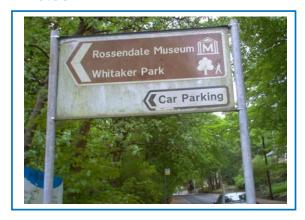

## **E - TOURISM & DIRECTION SIGNS IN & AROUND RAWTENSTALL**

## Sign Ref:

E1

## **Description:**

Replace brown tourism signs with new sign containing

Whittaker Park +logo

Museum +logo

Ski Rossendale +logo

All directed Right Turn

Sign Type: Replace

Installation: Fix to existing posts

Location: Junction at Burnley Road/Newchurch Road