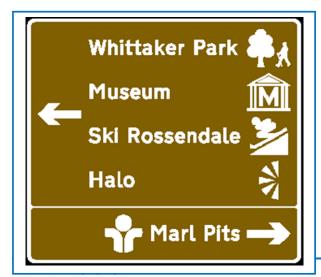

#### Sign Ref:

E3

## **Description:**

Manufacture and install new brown tourism sign containing

Whittaker Park +logo

Museum + logo

Ski Rossendale + logo

Directing left

Marl pits sports centre directing right.

• Sign Type: New

Installation: Fix to existing post

Location: Junction at Burnley Road/Haslingden Old Road

#### Photos: