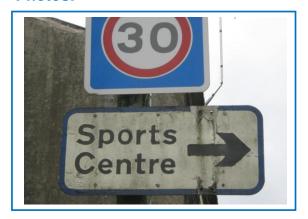

## Sign Ref:

F10

## **Description:**

Replace sign to Haslingden Sports Centre

Sign Type: Replace

Installation: Fix to existing lamp post

Location: Manchester Road

#### **Photos:**