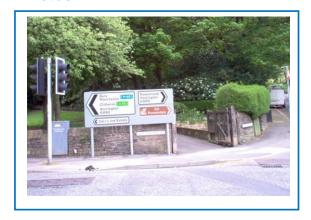

## **D – TOURISM & DIRECTION SIGNS IN & AROUND WATERFOOT**

#### Sign Ref:

D1

#### **Description:**

Manufacture new traffic direction sign at the junction at Waterfoot mini round about stating left for Bacup with Cycling logo and right for Rawtenstall and Haslingden with ski logo and viewpoint logo for the Halo.

Sign Type: NewInstallation: New

Location: Burnley Road East