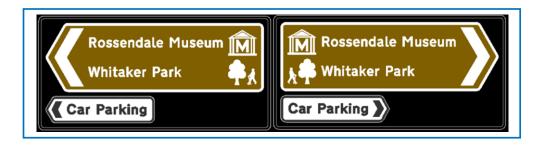

## **E - TOURISM & DIRECTION SIGNS IN & AROUND RAWTENSTALL**

## Sign Ref:

E1

## **Description:**

Replace brown tourism signs with new sign containing

Whittaker Park +logo

Museum +logo

Ski Rossendale +logo

All directed Right Turn

Sign Type: Replace

Installation: Fix to existing posts

Location: Junction at Burnley Road/Newchurch Road