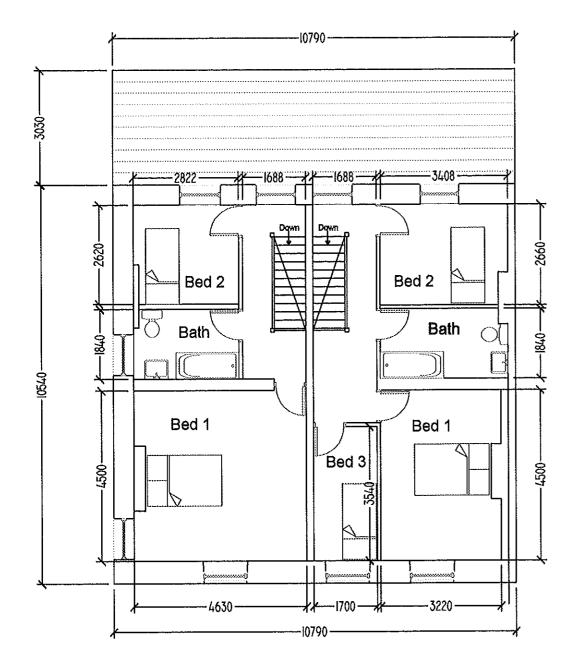

Proposed First Floor Plan 1

Existing First Floor Plan

| Clients: Mr N Ad       | damthwaite                                |
|------------------------|-------------------------------------------|
| The Buck Public House, | Cowpe Road, Rawtenstall, BB4 7DR          |
| Existing & Prop        | osed First Floor Plans                    |
| Scale: 1:100           | (Note: Drawings not to be scaled from)    |
| GBS Design Set         | CRACES Tel: 07918 638 510 / 01352 719 673 |
|                        | 2 Geoff Brown MCIAT                       |