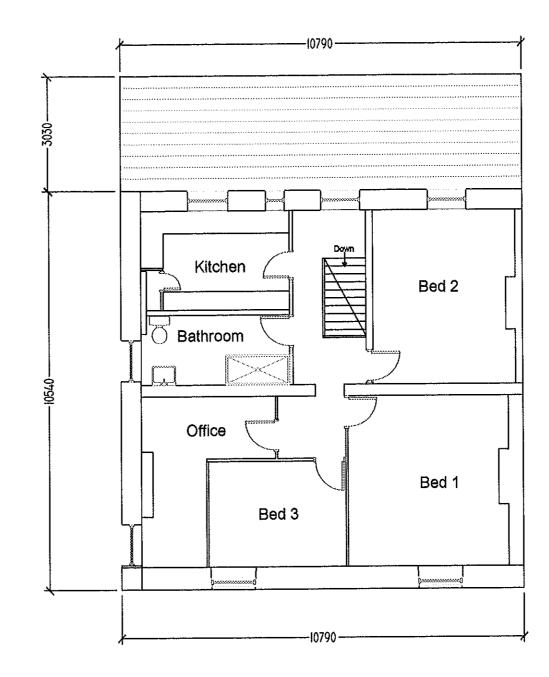

Proposed First Floor Plan 1

Existing First Floor Plan

| Clients: Mr N Ad       | damthwaite                                |
|------------------------|-------------------------------------------|
| The Buck Public House, | Cowpe Road, Rawtenstall, BB4 7DR          |
| Existing & Prop        | osed First Floor Plans                    |
| Scale: 1:100           | (Note: Drawings not to be scaled from)    |
| GBS Design Set         | CRACES Tel: 07918 638 510 / 01352 719 673 |
|                        | 2 Geoff Brown MCIAT                       |