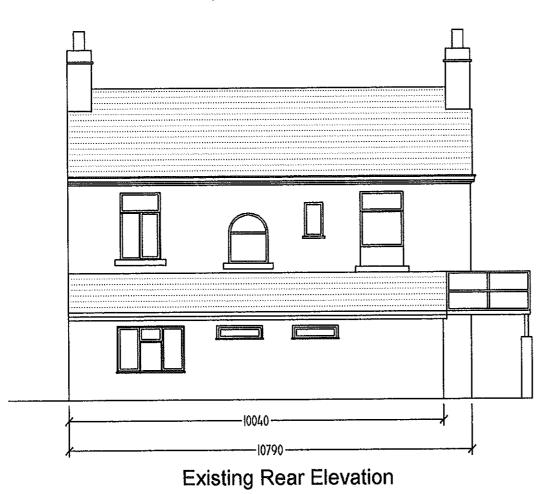

0 9 AUG 2012

Proposed Rear Elevation 2

Clients: Mr N Adamt The Buck Public House, Cowpe Existing & Proposed Scale: 1:100 (Note: GBS Design Services 30 July 2012 Geoff Brown MCIAT

| thwaite                              |  |  |
|--------------------------------------|--|--|
| Road, Rawtenstall, BB4 7DR           |  |  |
| Rear Elevations                      |  |  |
| Drawings not to be scaled from)      |  |  |
| es ты: 07918 638 510 / 01352 719 673 |  |  |