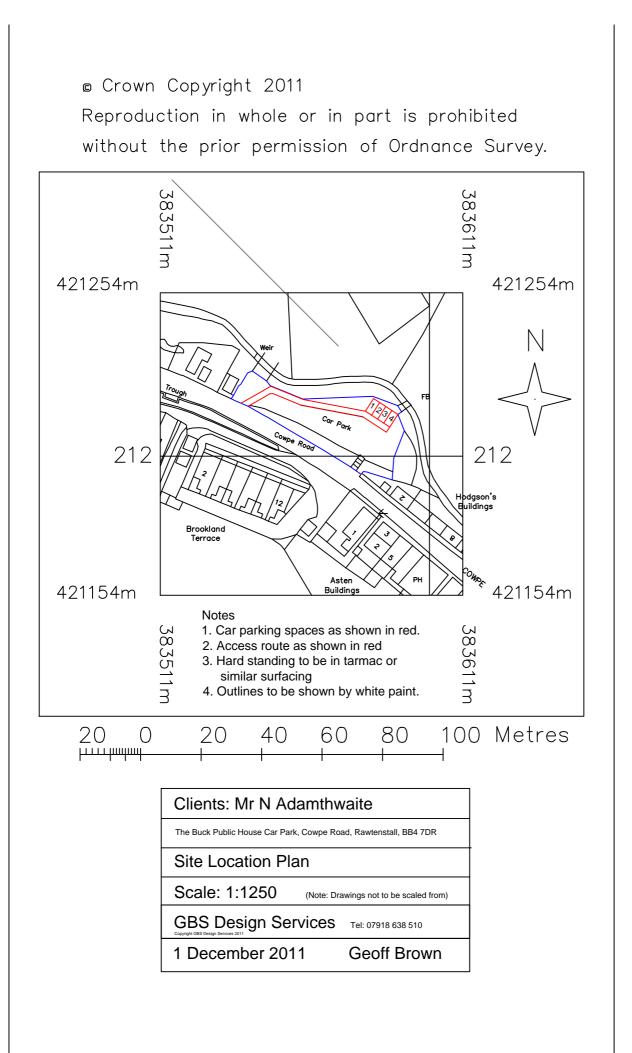

**Existing Front Elevation** 

Clients: Mr N Adamthwaite The Buck Public House, Cowpe Road, Rawtenstali, BB4 7DR **Existing & Proposed Front Elevations** Scale: 1:100 (Note: Drawings not to be scaled from) GBS Design Services Tel: 07918 638 510 / 01352 719 673 Geoff Brown MCIAT 30 July 2012

# 2012/395

2102 9NA 9 0



.

| Clients: Mr N A                                         | damthwaite                             |  |
|---------------------------------------------------------|----------------------------------------|--|
| The Buck Public House, Cowpe Road, Rawtenstall, BB4 7DR |                                        |  |
| Existing & Proposed Left Elevations                     |                                        |  |
| Scale: 1:100