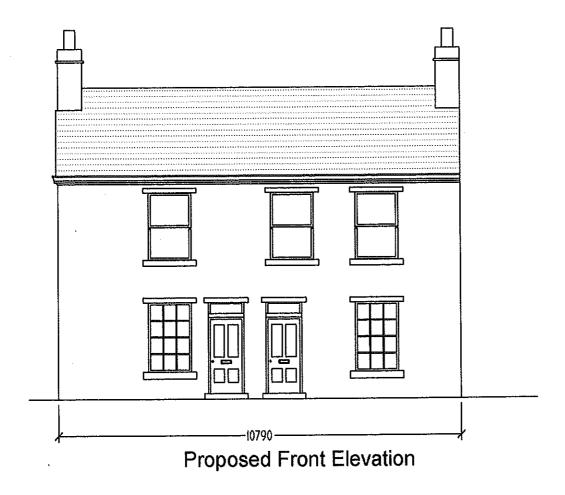

**Existing Front Elevation** 

Clients: Mr N Adamthwaite The Buck Public House, Cowpe Road, Rawtenstali, BB4 7DR **Existing & Proposed Front Elevations** Scale: 1:100 (Note: Drawings not to be scaled from) GBS Design Services Tel: 07918 638 510 / 01352 719 673 Geoff Brown MCIAT 30 July 2012