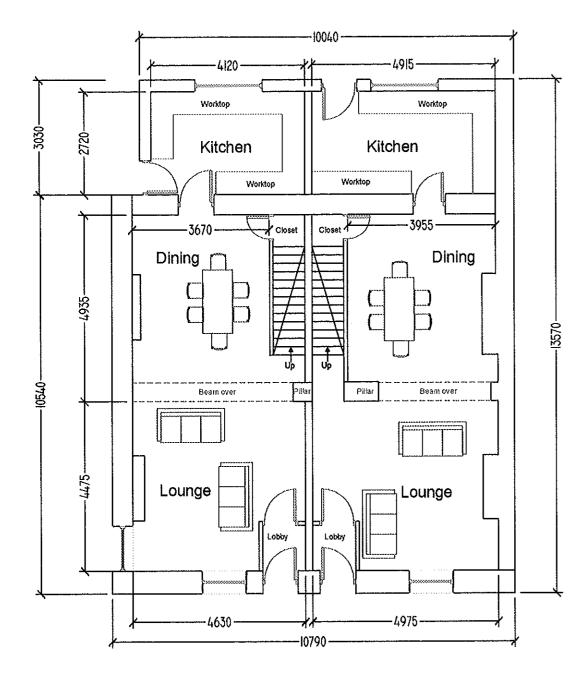

Proposed Ground Floor Plan 2

Existing Ground Floor Plan

| lamthwaite                             |
|----------------------------------------|
| Cowpe Road, Rawtenstall, BB4 7DR       |
| sed Ground Floor Plans                 |
| (Note: Drawings not to be scaled from) |
| Tel: 07918 638 510 / 01352 719 673     |
| 2 Geoff Brown MCIAT                    |
|                                        |