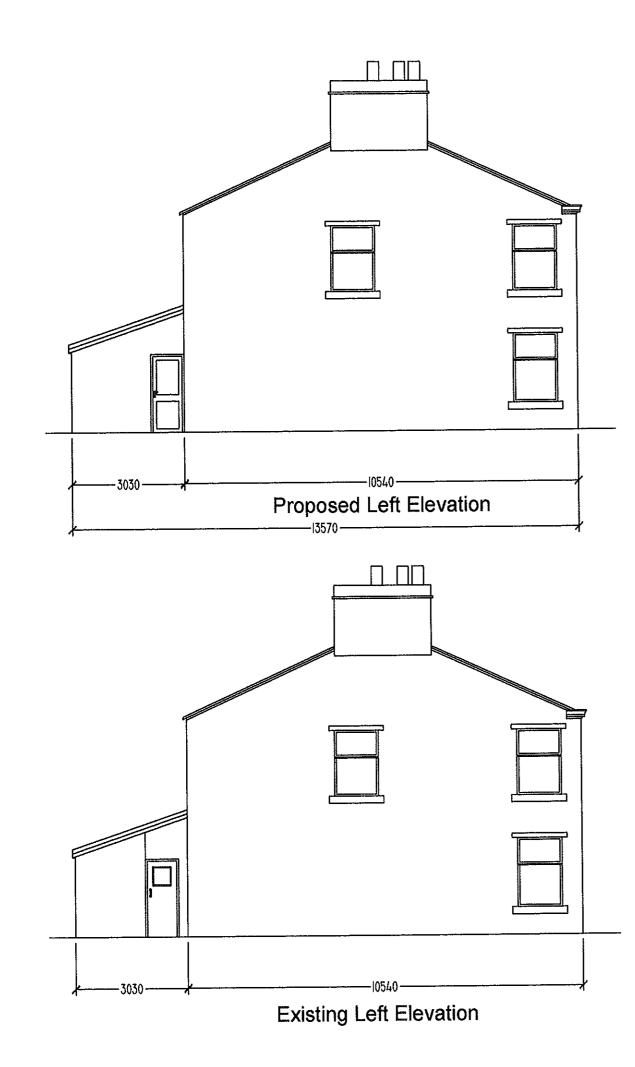

# 2012/395

2102 9NA 9 0

.

| Clients: Mr N A                                         | damthwaite                             |  |
|---------------------------------------------------------|----------------------------------------|--|
| The Buck Public House, Cowpe Road, Rawtenstall, BB4 7DR |                                        |  |
| Existing & Proposed Left Elevations                     |                                        |  |
| Scale: 1:100                                            | (Note: Drawings not to be scaled from) |  |
| GBS Design Services Tel: 07918 638 510 / 01352 719 673  |                                        |  |
| 30 July 2012                                            | Geoff Brown MCIAT                      |  |