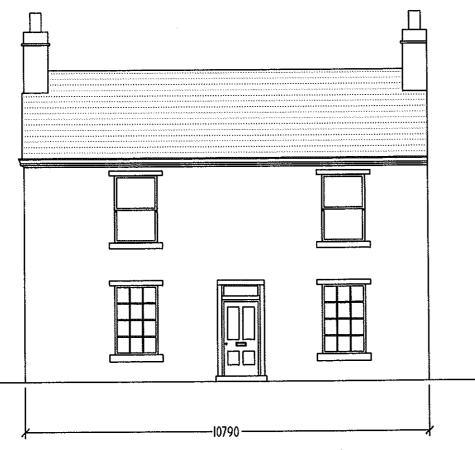

**Existing Front Elevation** 

Clients: Mr N Adamthwaite The Buck Public House, Cowpe Road, Rawtenstali, BB4 7DR **Existing & Proposed Front Elevations** Scale: 1:100 (Note: Drawings not to be scaled from) GBS Design Services Tel: 07918 638 510 / 01352 719 673 Geoff Brown MCIAT 30 July 2012