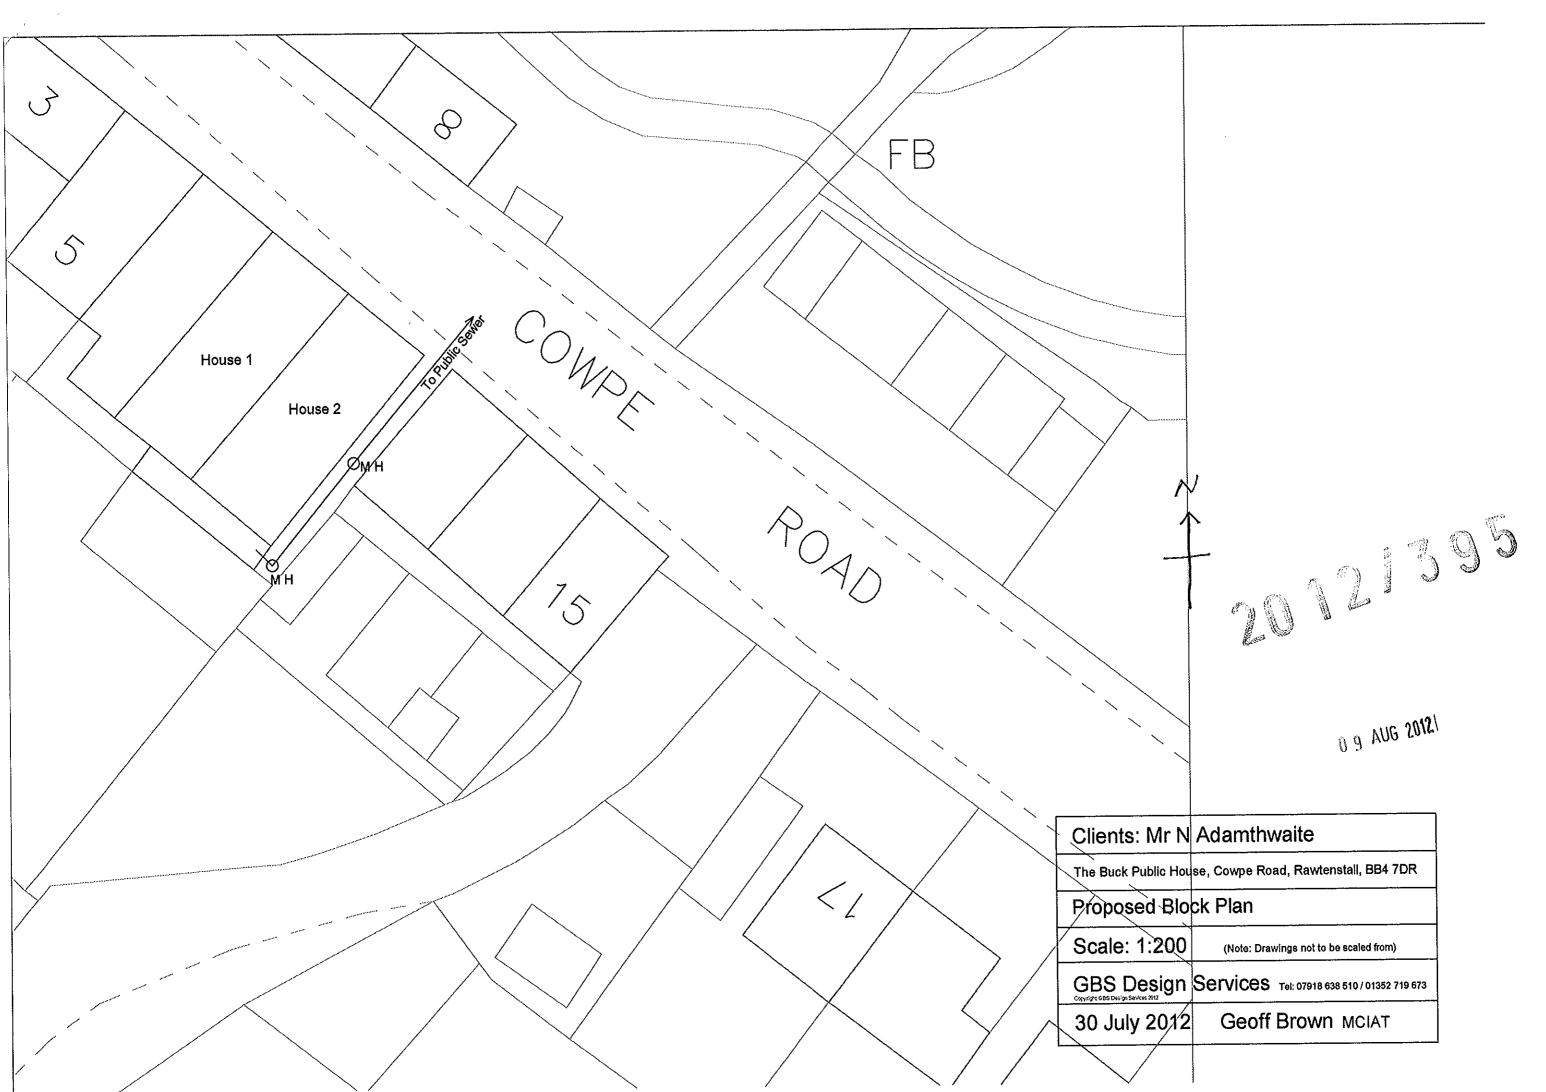

**Existing Front Elevation** 

Clients: Mr N Adamthwaite The Buck Public House, Cowpe Road, Rawtenstali, BB4 7DR **Existing & Proposed Front Elevations** Scale: 1:100 (Note: Drawings not to be scaled from) GBS Design Services Tel: 07918 638 510 / 01352 719 673 Geoff Brown MCIAT 30 July 2012

# 2012/395

2102 9NA 9 0



.

| Clients: Mr N A                                         | damthwaite                             |  |
|---------------------------------------------------------|----------------------------------------|--|
| The Buck Public House, Cowpe Road, Rawtenstall, BB4 7DR |                                        |  |
| Existing & Proposed Left Elevations                     |                                        |  |
| Scale: 1:100