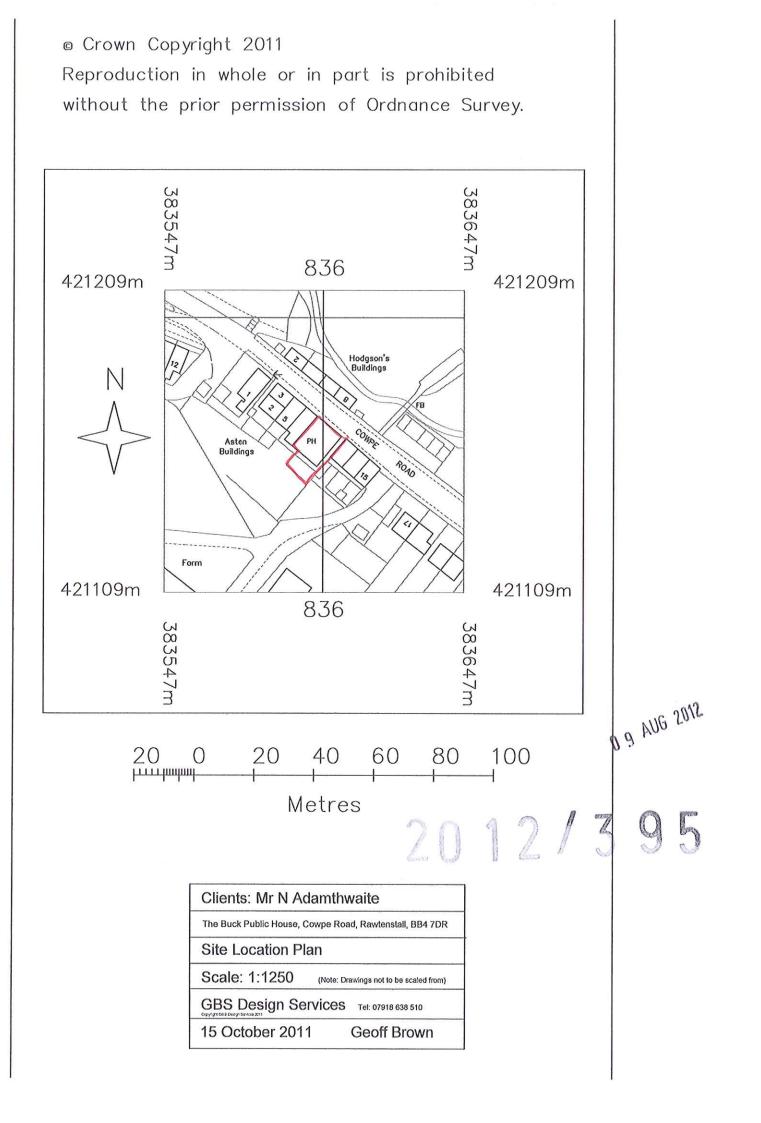

**Existing Front Elevation** 

Clients: Mr N Adamthwaite The Buck Public House, Cowpe Road, Rawtenstali, BB4 7DR **Existing & Proposed Front Elevations** Scale: 1:100 (Note: Drawings not to be scaled from) GBS Design Services Tel: 07918 638 510 / 01352 719 673 Geoff Brown MCIAT 30 July 2012

# 2012/395

2102 9NA 9 0



.

| Clients: Mr N A                                         | damthwaite                             |  |
|---------------------------------------------------------|----------------------------------------|--|
| The Buck Public House, Cowpe Road, Rawtenstall, BB4 7DR |                                        |  |
| Existing & Proposed Left Elevations                     |                                        |  |
| Scale: 1:100