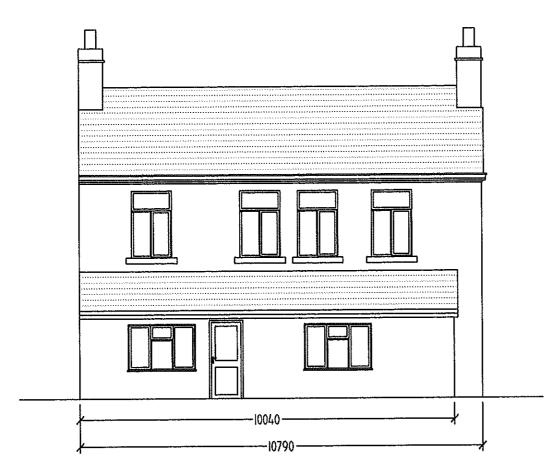

**Existing Front Elevation** 

Clients: Mr N Adamthwaite The Buck Public House, Cowpe Road, Rawtenstali, BB4 7DR **Existing & Proposed Front Elevations** Scale: 1:100 (Note: Drawings not to be scaled from) GBS Design Services Tel: 07918 638 510 / 01352 719 673 Geoff Brown MCIAT 30 July 2012