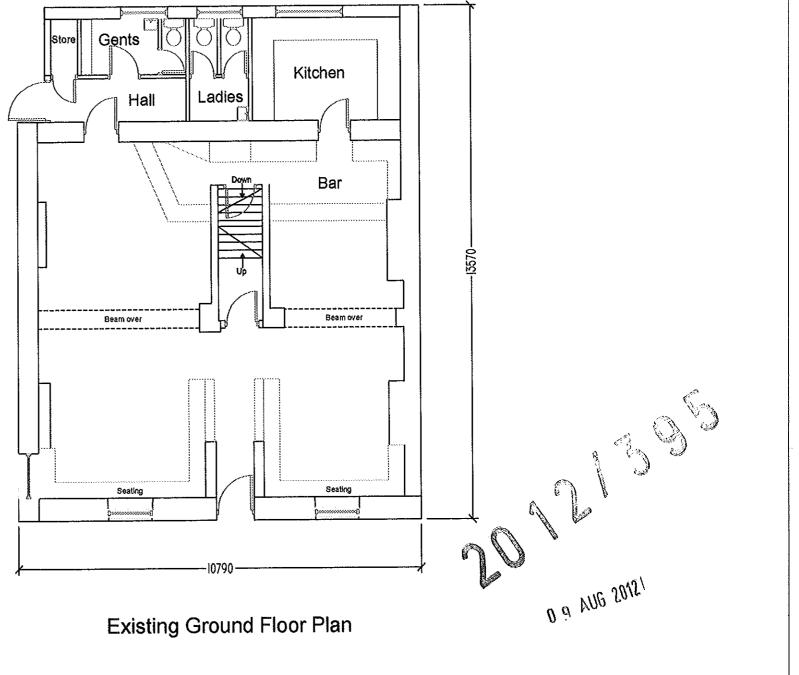

Proposed Ground Floor Plan 2

Existing Ground Floor Plan

| lamthwaite                             |
|----------------------------------------|
| Cowpe Road, Rawtenstall, BB4 7DR       |
| sed Ground Floor Plans                 |
| (Note: Drawings not to be scaled from) |
| Tel: 07918 638 510 / 01352 719 673     |
| 2 Geoff Brown MCIAT                    |
|                                        |