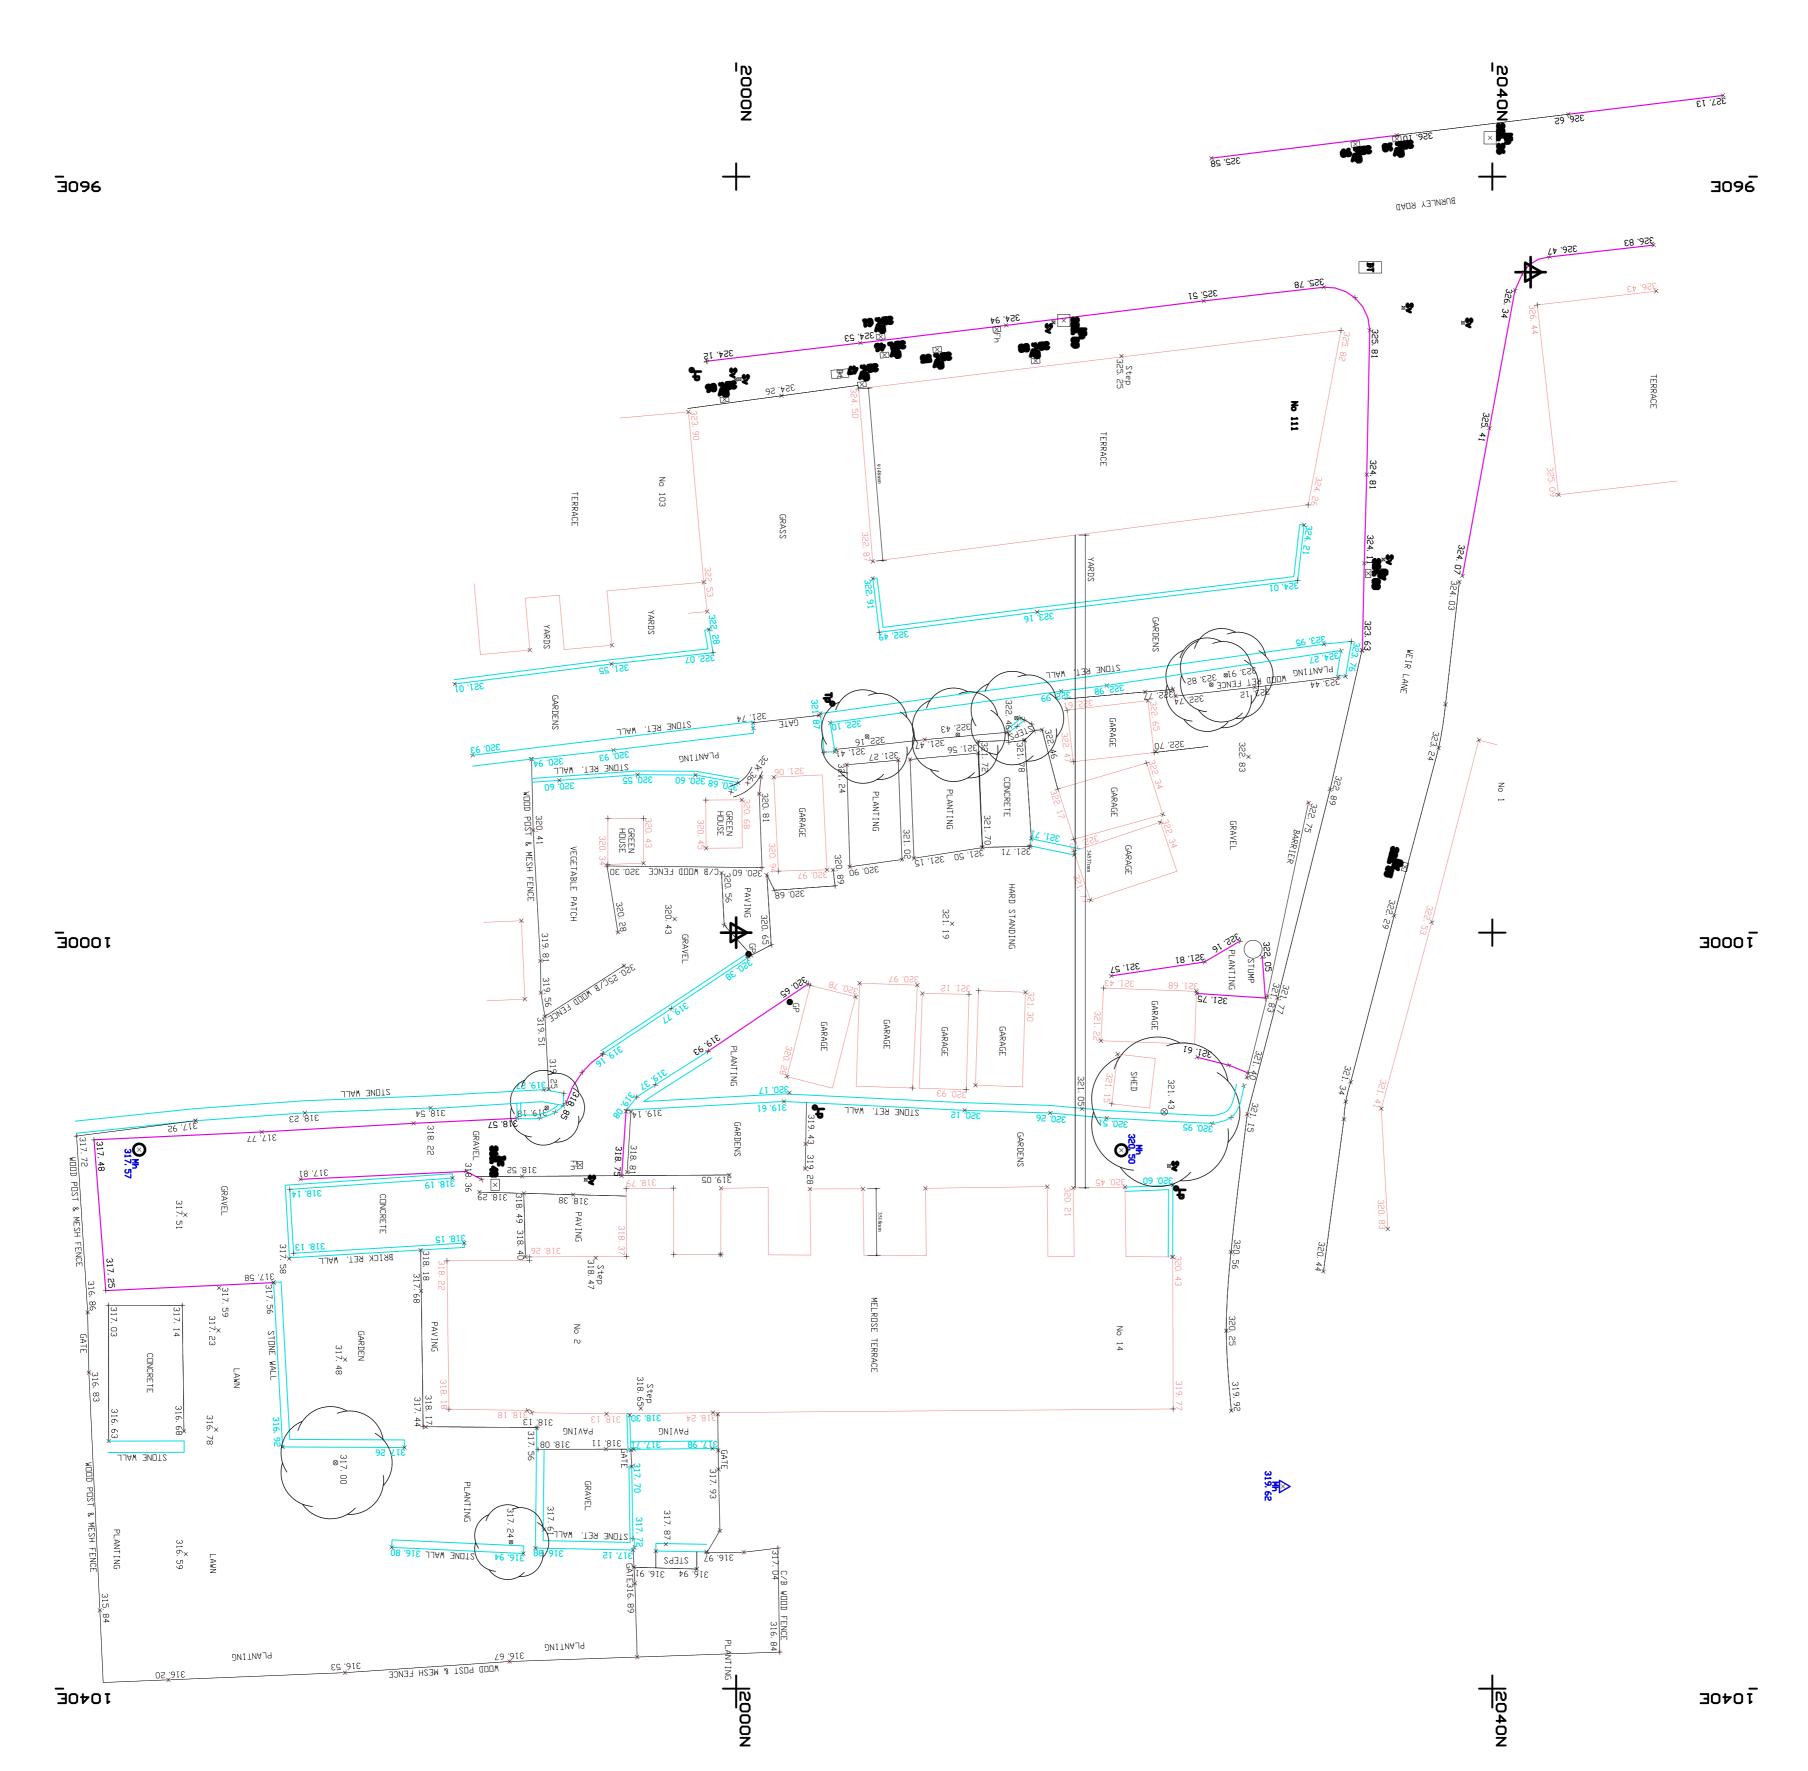

| Scale  1:200  Date  January 2012  Drawing No.  DWG/06  DWG/06  This drawing is provided for planning & Building Regulations consent only. The contractor must check all dimensions on site before works are commenced. The contractor must comply with all requirements of the Health & Safety Regulations.  DO NOT SCALE THIS DRAWING  © ® | Agent  APB  Consultant Building Surveyors  I Maple Grove Ramsbottom BL0 0AN Telephone 01706 826300 Mobile 07976404449  RICS | Drawing SPOT LEVELS OVERLAY | Project<br>Housing Development | Location Old Garage Site Weir Lane, Weir. Rossendale | Mr R. Nuttall |
|---------------------------------------------------------------------------------------------------------------------------------------------------------------------------------------------------------------------------------------------------------------------------------------------------------------------------------------------|-----------------------------------------------------------------------------------------------------------------------------|-----------------------------|--------------------------------|------------------------------------------------------|---------------|
|---------------------------------------------------------------------------------------------------------------------------------------------------------------------------------------------------------------------------------------------------------------------------------------------------------------------------------------------|-----------------------------------------------------------------------------------------------------------------------------|-----------------------------|--------------------------------|------------------------------------------------------|---------------|