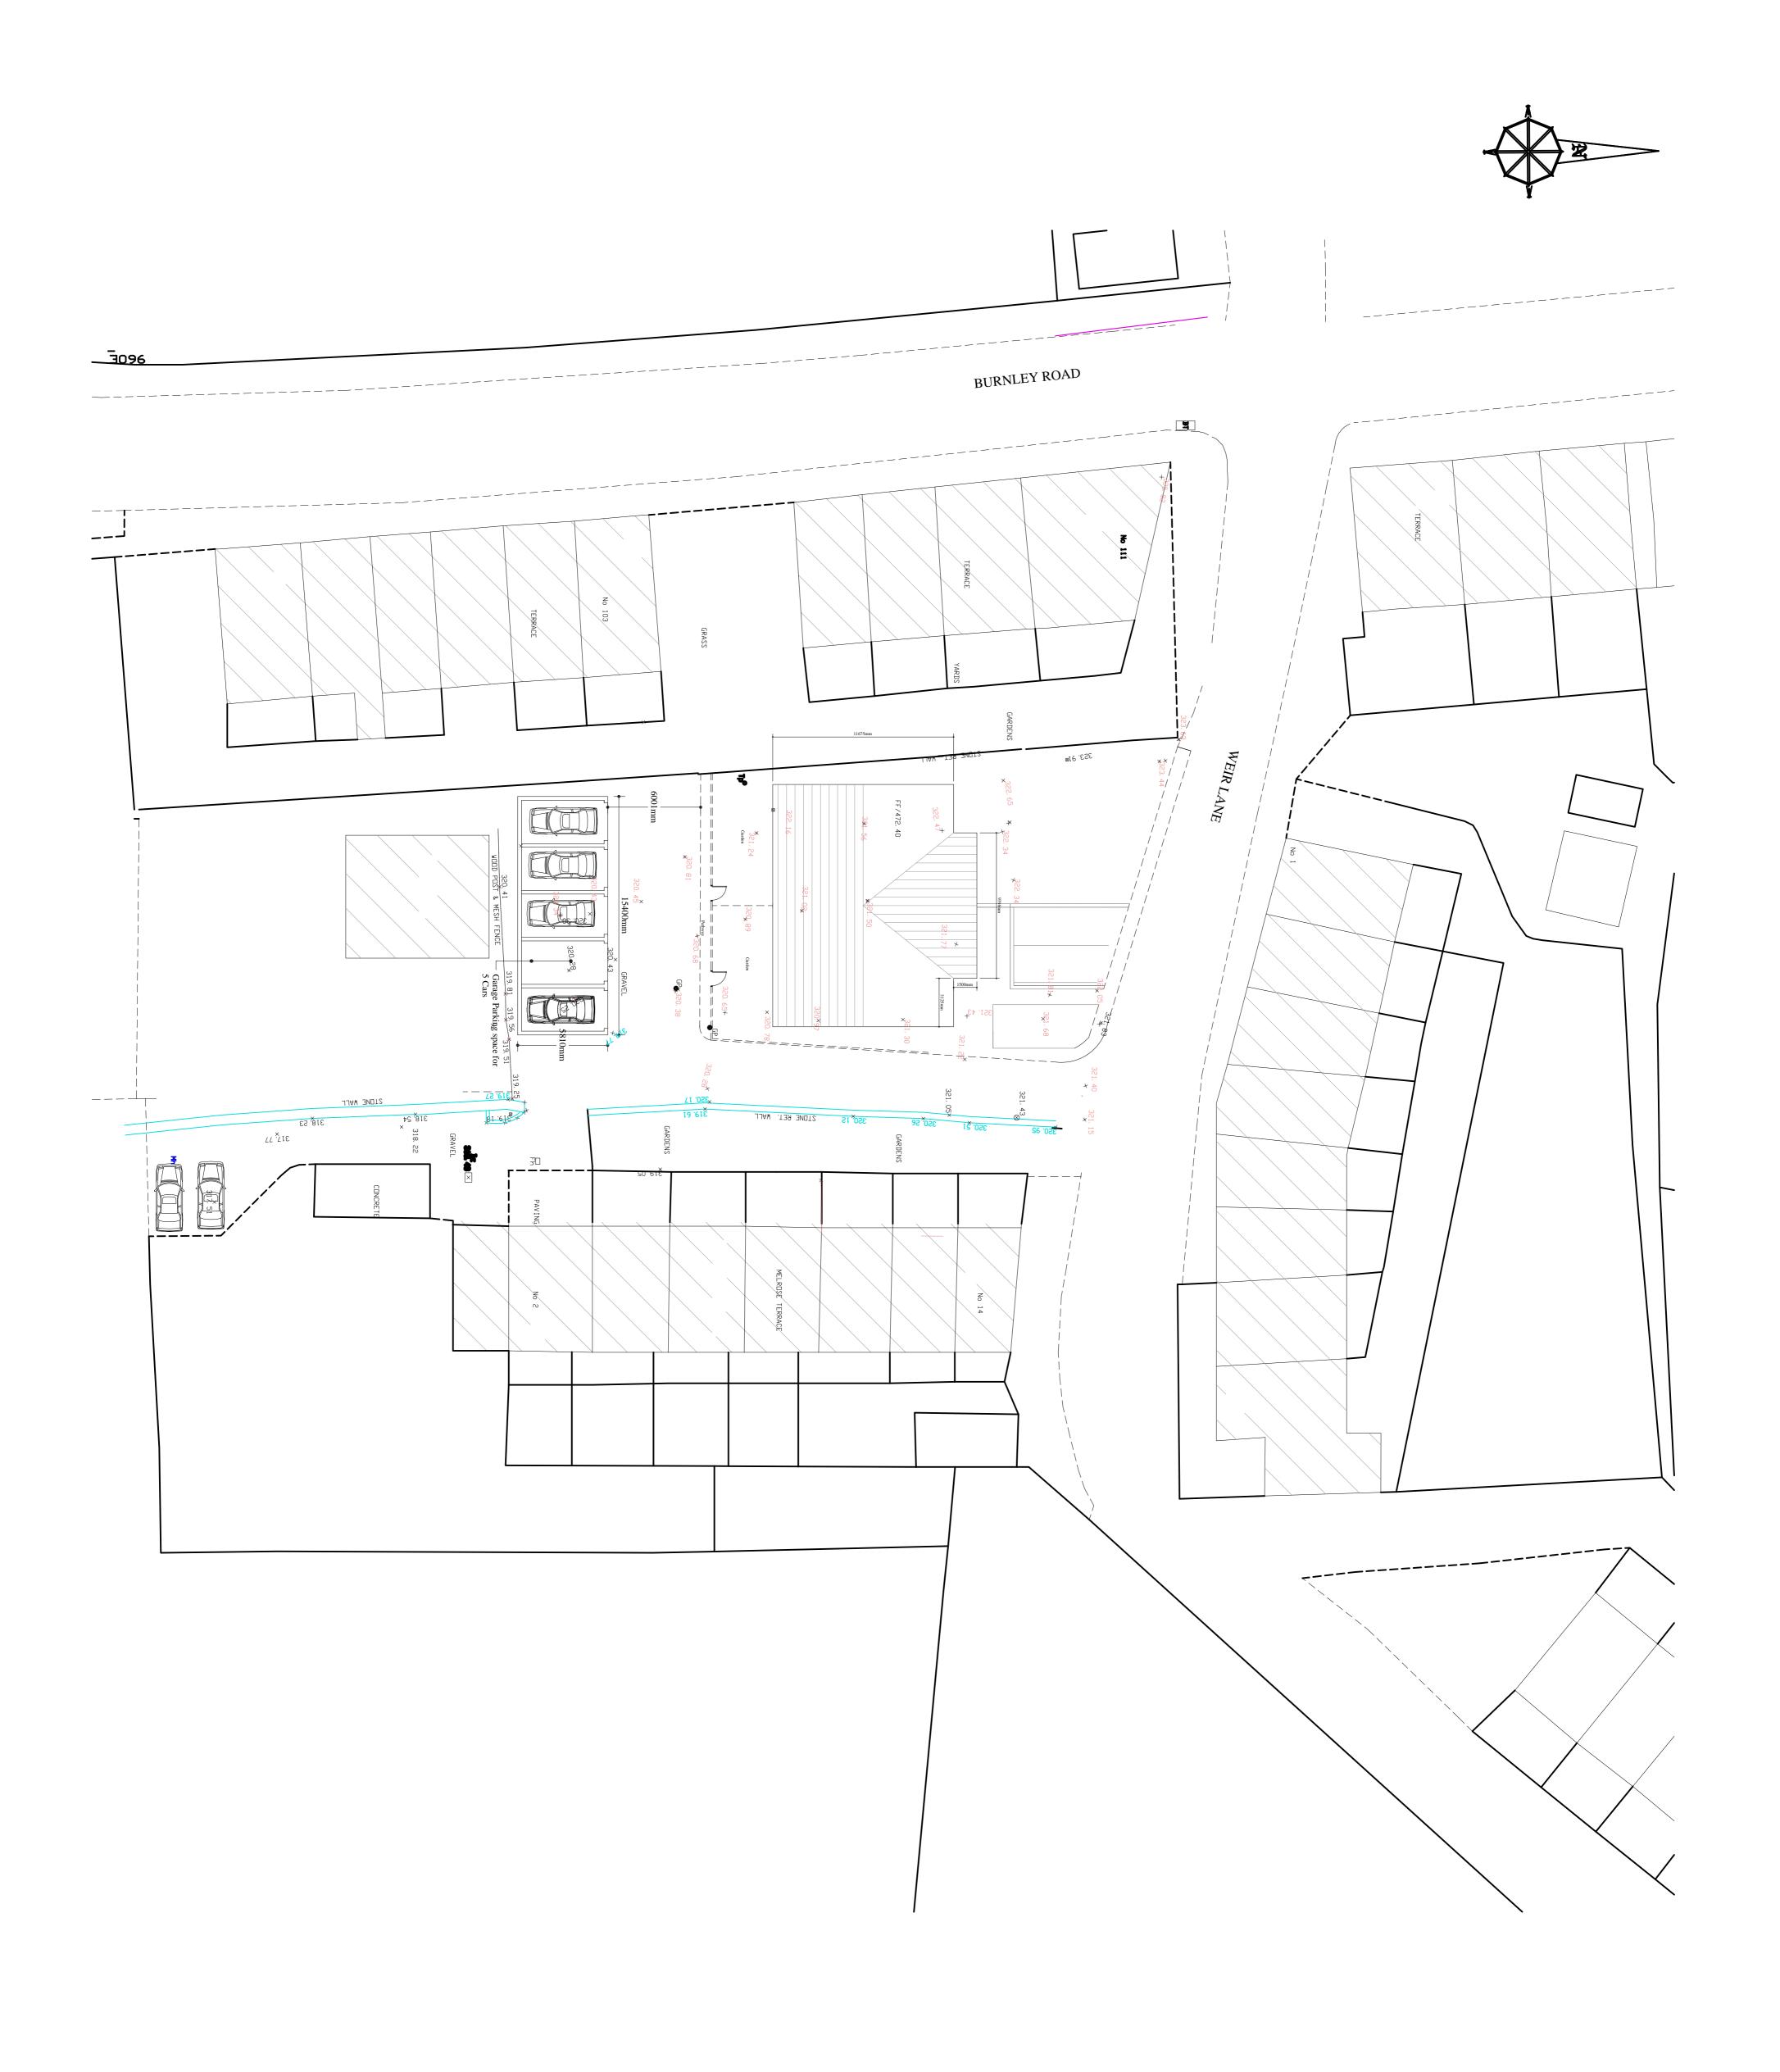

## 2012/372

25 MAY 2012

Cond Garage Site
Weir Lane, Weir. Rossendale

Project
Housing Development

APB
Consultant building Surveyors
I Maple Grove
Ramsbottom BLO AAN
Telephone 01706 826300
Mobile 07976404449

Scale
I:100

Drawing No.

| provided for planning & Bui must check all dimensions on comply with all requirements LE THIS DRAWING | Scale Date January 2012  Drawing No. Revision | Agent  APB  Consultant Building Surveyors  I Maple Grove Ramsbottom BL0 0AN Telephone 01706 826300 Mobile 07976404449 | Drawing SITE LEVELS | Project<br>Housing Development | Location Old Garage Site Weir Lane, Weir. Rossendale | Mr R. Nuttall |
|-------------------------------------------------------------------------------------------------------|-----------------------------------------------|-----------------------------------------------------------------------------------------------------------------------|---------------------|--------------------------------|------------------------------------------------------|---------------|
|-------------------------------------------------------------------------------------------------------|-----------------------------------------------|-----------------------------------------------------------------------------------------------------------------------|---------------------|--------------------------------|------------------------------------------------------|---------------|